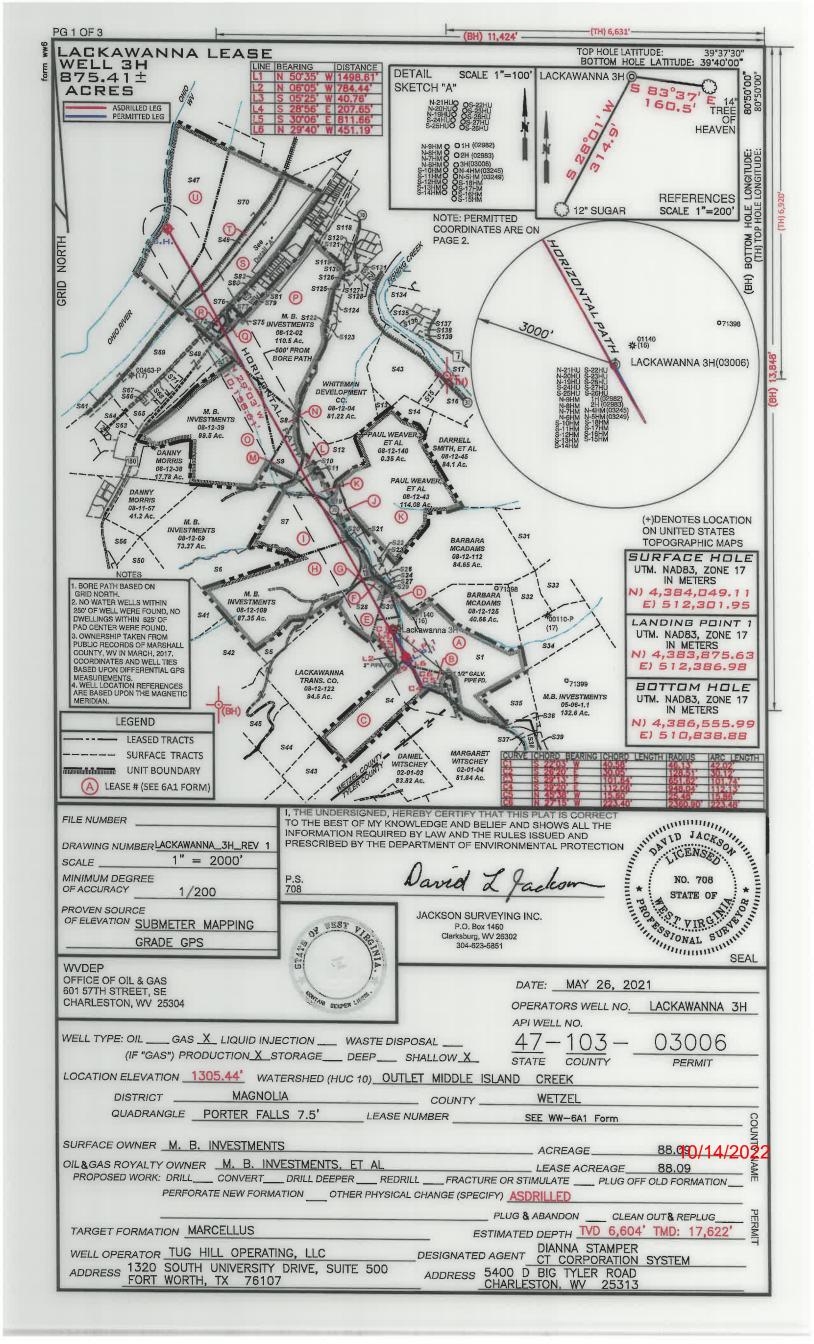

#### LACKAWANNA LEASE WELL 3H 875.41± ACRES

SURFACE HOLE
UTM. NAD83, ZONE 17
IN METERS
N) 4,384,049.34
E) 512,301.60

LANDING POINT 1
UTM. NAD83, ZONE 17
IN METERS
N) 4,383,854.26
E) 512,396.85

BOTTOM HOLE
UTM. NAD83, ZONE 17
IN METERS
N) 4,386,556.16
E) 510,836.86

Office of Oil and Gas
SEP 3 0 2022

VIV Department of Environment and Protection

10/14/2022

DPERATOR'S
WELL #: LACKAWANNA 3H
DISTRICT: Magnolia
COUNTY: Wetzel
STATE: WV

API #: 47-103-03006

DATE: 05/26/2021

WELL PLAT