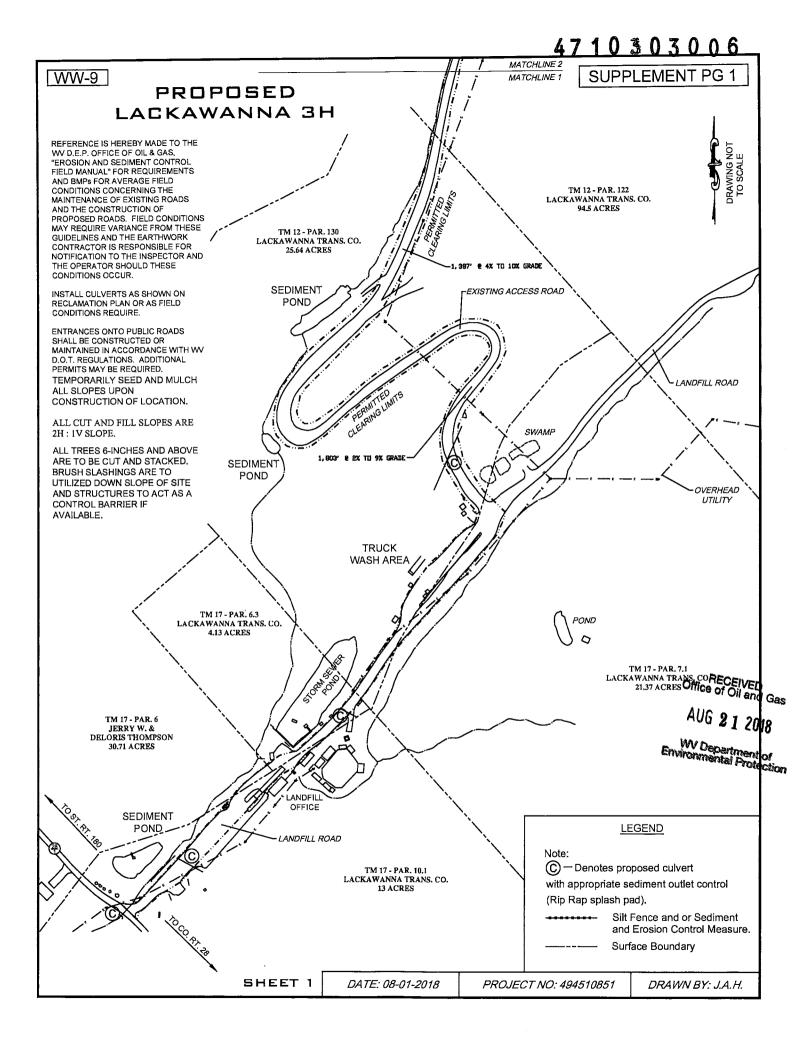

OPERATOR WELL NO. Lackawanna 3H Well Pad Name: Lackawanna

4710303006

# STATE OF WEST VIRGINIA DEPARTMENT OF ENVIRONMENTAL PROTECTION, OFFICE OF OIL AND GAS WELL WORK PERMIT APPLICATION

| 1) Well Operator: Tug Hill (                                   | Operating, LLC           | 494510851                                | Wetzel                                       | Magnolia                            | Porters Falls                                        |
|----------------------------------------------------------------|--------------------------|------------------------------------------|----------------------------------------------|-------------------------------------|------------------------------------------------------|
| · • <u> </u>                                                   |                          | Operator ID                              | County                                       | District                            | Quadrangle                                           |
| 2) Operator's Well Number:                                     | Lackawanna 3H            | Well P                                   | ad Name: La                                  | ckawanna                            |                                                      |
| 3) Farm Name/Surface Owne                                      | er:Wetzel County Sanitar | y Landfill Public Re                     | ad Access: C                                 | County Route                        | 30                                                   |
| 4) Elevation, current ground:                                  | 1306' E                  | levation, propose                        | d post-constru                               | ction: <u>1306'</u>                 |                                                      |
| 5) Well Type (a) Gas X<br>Other                                | Oil                      | Un                                       | derground Sto                                | orage                               |                                                      |
| (b)If Gas S                                                    | Shallow X                | Deep                                     |                                              |                                     |                                                      |
| I                                                              | Horizontal X             |                                          | ll Deeper                                    |                                     | DMH<br>8-17-18                                       |
| 6) Existing Pad: Yes or No                                     | Yes                      | <u> </u>                                 |                                              |                                     | 8-17-18                                              |
| 7) Proposed Target Formation<br>Marcellus is the target format |                          | <b>A</b>                                 | <b>_</b>                                     | • •                                 | of approx. 3800 psi                                  |
| 8) Proposed Total Vertical De                                  | epth: 6,911'             |                                          |                                              |                                     |                                                      |
| 9) Formation at Total Vertica                                  |                          | ja                                       |                                              |                                     |                                                      |
| 10) Proposed Total Measured                                    | Depth: 15,119            |                                          |                                              |                                     |                                                      |
| 11) Proposed Horizontal Leg                                    | Length: 7,651.41         | 1                                        |                                              |                                     |                                                      |
| 12) Approximate Fresh Wate                                     | r Strata Depths:         | 70', 1116'                               |                                              |                                     |                                                      |
| 13) Method to Determine Fre                                    | - · · ·                  | Use shallow offset wells to determine de | epest freshwater. Or determine               | using predrill tests, testing while | drilling or petrophysical evaluation of resistivity. |
| 14) Approximate Saltwater D                                    | epths: 2,167'            |                                          |                                              |                                     | <u> </u>                                             |
| 15) Approximate Coal Seam                                      | Depths: Sewickly         | Coal - 1016' and                         | Pittsburgh C                                 | oal - 1111'                         | RECEIVED Gas                                         |
| 16) Approximate Depth to Po                                    | ossible Void (coal m     | nine, karst, other):                     | None antici                                  | pated                               | ALLE 21 2010                                         |
| 17) Does Proposed well locat<br>directly overlying or adjacent |                          | ims<br>Yes                               |                                              | No X                                | W Department of<br>Environmental Protect             |
| (a) If Yes, provide Mine Inf                                   | fo: Name:                |                                          | <u> </u>                                     |                                     |                                                      |
|                                                                | Depth:                   |                                          | <u>.                                    </u> |                                     |                                                      |
|                                                                | Seam:                    |                                          |                                              |                                     |                                                      |
|                                                                | Owner:                   |                                          |                                              |                                     |                                                      |