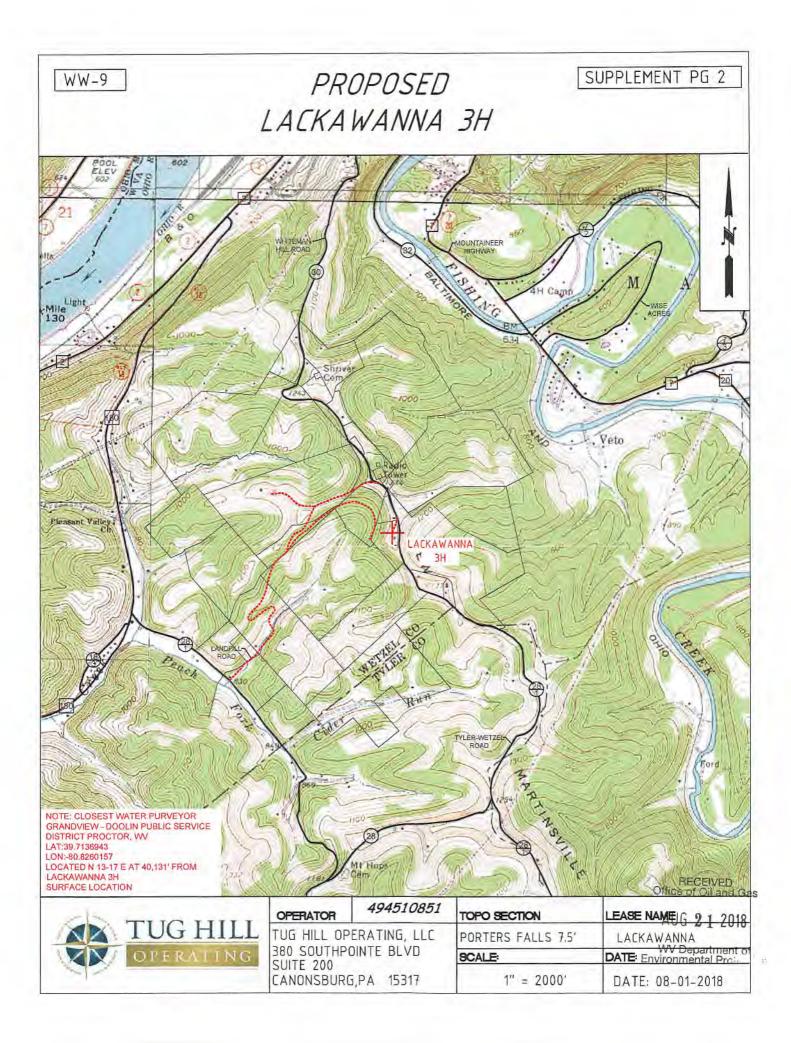

# STATE OF WEST VIRGINIA DEPARTMENT OF ENVIRONMENTAL PROTECTION, OFFICE OF OIL AND GAS WELL WORK PERMIT APPLICATION

| 1) Well Operator: Tug Hill (                                   | Operating, LLC           | 494510851                                | Wetzel                                       | Magnolia                            | Porters Falls                                        |
|----------------------------------------------------------------|--------------------------|------------------------------------------|----------------------------------------------|-------------------------------------|------------------------------------------------------|
| · • <u> </u>                                                   |                          | Operator ID                              | County                                       | District                            | Quadrangle                                           |
| 2) Operator's Well Number:                                     | Lackawanna 3H            | Well P                                   | ad Name: La                                  | ckawanna                            |                                                      |
| 3) Farm Name/Surface Owne                                      | er:Wetzel County Sanitar | y Landfill Public Re                     | ad Access: C                                 | County Route                        | 30                                                   |
| 4) Elevation, current ground:                                  | 1306' E                  | levation, propose                        | d post-constru                               | ction: <u>1306'</u>                 |                                                      |
| 5) Well Type (a) Gas X<br>Other                                | Oil                      | Un                                       | derground Sto                                | orage                               |                                                      |
| (b)If Gas S                                                    | Shallow X                | Deep                                     |                                              |                                     |                                                      |
| I                                                              | Horizontal X             |                                          | ll Deeper                                    |                                     | DMH<br>8-17-18                                       |
| 6) Existing Pad: Yes or No                                     | Yes                      | <u> </u>                                 |                                              |                                     | 8-17-18                                              |
| 7) Proposed Target Formation<br>Marcellus is the target format |                          | <b>A</b>                                 | <b>_</b>                                     | • •                                 | of approx. 3800 psi                                  |
| 8) Proposed Total Vertical De                                  | epth: 6,911'             |                                          |                                              |                                     |                                                      |
| 9) Formation at Total Vertica                                  |                          | ja                                       |                                              |                                     |                                                      |
| 10) Proposed Total Measured                                    | Depth: 15,119            |                                          |                                              |                                     |                                                      |
| 11) Proposed Horizontal Leg                                    | Length: 7,651.41         | 1                                        |                                              |                                     |                                                      |
| 12) Approximate Fresh Wate                                     | r Strata Depths:         | 70', 1116'                               |                                              |                                     |                                                      |
| 13) Method to Determine Fre                                    | - · · ·                  | Use shallow offset wells to determine de | epest freshwater. Or determine               | using predrill tests, testing while | drilling or petrophysical evaluation of resistivity. |
| 14) Approximate Saltwater D                                    | epths: 2,167'            |                                          |                                              |                                     | <u> </u>                                             |
| 15) Approximate Coal Seam                                      | Depths: Sewickly         | Coal - 1016' and                         | Pittsburgh C                                 | oal - 1111'                         | RECEIVED Gas                                         |
| 16) Approximate Depth to Po                                    | ossible Void (coal m     | nine, karst, other):                     | None antici                                  | pated                               | ALLE 21 2010                                         |
| 17) Does Proposed well locat<br>directly overlying or adjacent |                          | ims<br>Yes                               |                                              | No X                                | W Department of<br>Environmental Protect             |
| (a) If Yes, provide Mine Inf                                   | fo: Name:                |                                          | <u> </u>                                     |                                     |                                                      |
|                                                                | Depth:                   |                                          | <u>.                                    </u> |                                     |                                                      |
|                                                                | Seam:                    |                                          |                                              |                                     |                                                      |
|                                                                | Owner:                   |                                          |                                              |                                     |                                                      |