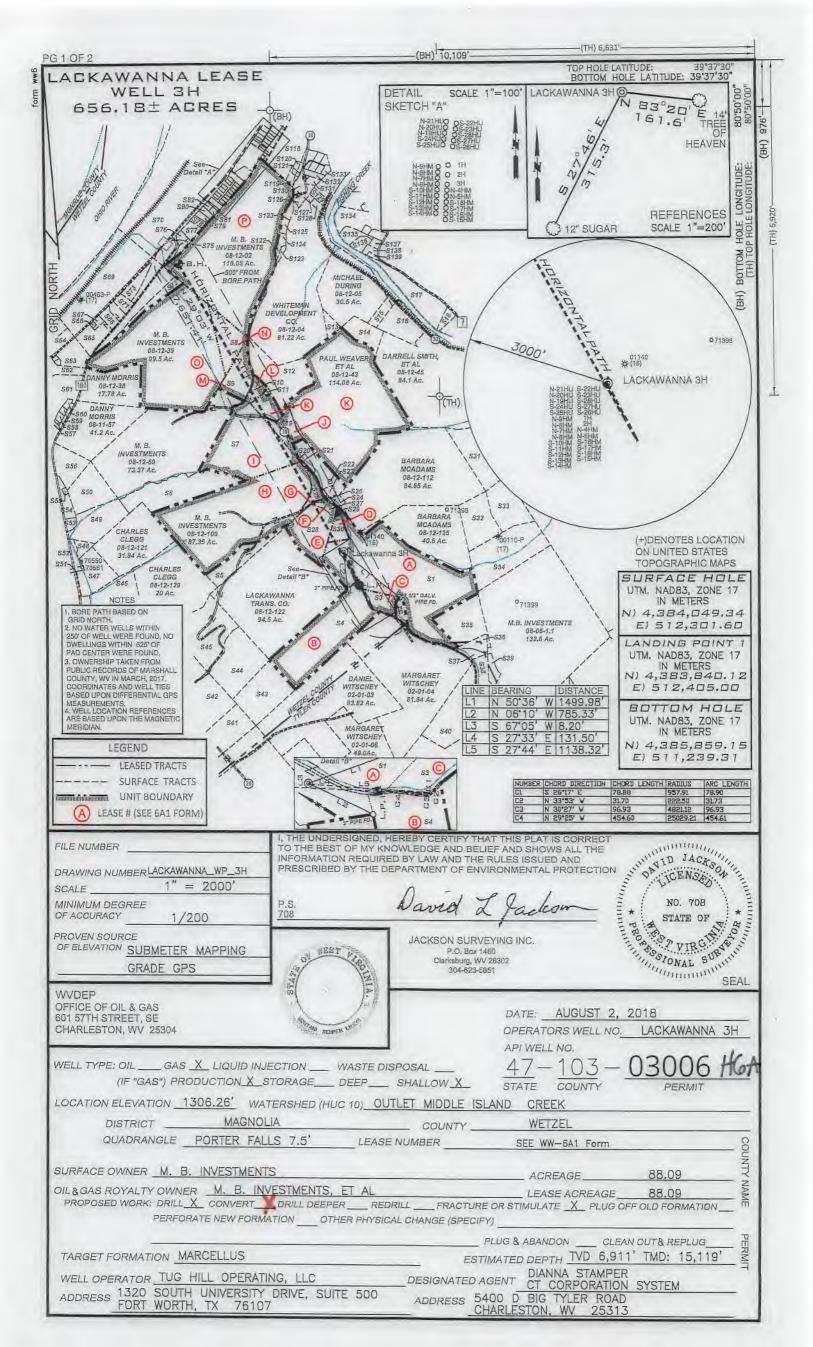

OPERATOR WELL NO. Lackawanna 3H Well Pad Name: Lackawanna

4710303006

# STATE OF WEST VIRGINIA DEPARTMENT OF ENVIRONMENTAL PROTECTION, OFFICE OF OIL AND GAS WELL WORK PERMIT APPLICATION

| 1) Well Operator: Tug Hill (                                   | Operating, LLC           | 494510851                                | Wetzel                                       | Magnolia                            | Porters Falls                                        |
|----------------------------------------------------------------|--------------------------|------------------------------------------|----------------------------------------------|-------------------------------------|------------------------------------------------------|
| · • <u> </u>                                                   |                          | Operator ID                              | County                                       | District                            | Quadrangle                                           |
| 2) Operator's Well Number:                                     | Lackawanna 3H            | Well P                                   | ad Name: La                                  | ckawanna                            |                                                      |
| 3) Farm Name/Surface Owne                                      | er:Wetzel County Sanitar | y Landfill Public Re                     | ad Access: C                                 | County Route                        | 30                                                   |
| 4) Elevation, current ground:                                  | 1306' E                  | levation, propose                        | d post-constru                               | ction: <u>1306'</u>                 |                                                      |
| 5) Well Type (a) Gas X<br>Other                                | Oil                      | Un                                       | derground Sto                                | orage                               |                                                      |
| (b)If Gas S                                                    | Shallow X                | Deep                                     |                                              |                                     |                                                      |
| I                                                              | Horizontal X             |                                          | ll Deeper                                    |                                     | DMH<br>8-17-18                                       |
| 6) Existing Pad: Yes or No                                     | Yes                      | <u> </u>                                 |                                              |                                     | 8-17-18                                              |
| 7) Proposed Target Formation<br>Marcellus is the target format |                          | <b>A</b>                                 | <b>_</b>                                     | • •                                 | of approx. 3800 psi                                  |
| 8) Proposed Total Vertical De                                  | epth: 6,911'             |                                          |                                              |                                     |                                                      |
| 9) Formation at Total Vertica                                  |                          | ja                                       |                                              |                                     |                                                      |
| 10) Proposed Total Measured                                    | Depth: 15,119            |                                          |                                              |                                     |                                                      |
| 11) Proposed Horizontal Leg                                    | Length: 7,651.41         | 1                                        |                                              |                                     |                                                      |
| 12) Approximate Fresh Wate                                     | r Strata Depths:         | 70', 1116'                               |                                              |                                     |                                                      |
| 13) Method to Determine Fre                                    | - · · ·                  | Use shallow offset wells to determine de | epest freshwater. Or determine               | using predrill tests, testing while | drilling or petrophysical evaluation of resistivity. |
| 14) Approximate Saltwater D                                    | epths: 2,167'            |                                          |                                              |                                     | <u> </u>                                             |
| 15) Approximate Coal Seam                                      | Depths: Sewickly         | Coal - 1016' and                         | Pittsburgh C                                 | oal - 1111'                         | RECEIVED Gas                                         |
| 16) Approximate Depth to Po                                    | ossible Void (coal m     | nine, karst, other):                     | None antici                                  | pated                               | ALLE 21 2010                                         |
| 17) Does Proposed well locat<br>directly overlying or adjacent |                          | ims<br>Yes                               |                                              | No X                                | W Department of<br>Environmental Protect             |
| (a) If Yes, provide Mine Inf                                   | fo: Name:                |                                          | <u> </u>                                     |                                     |                                                      |
|                                                                | Depth:                   |                                          | <u>.                                    </u> |                                     |                                                      |
|                                                                | Seam:                    |                                          |                                              |                                     |                                                      |
|                                                                | Owner:                   |                                          |                                              |                                     |                                                      |

. '

API NO. 47-<u>103</u> \_ 03006

OPERATOR WELL NO. Lackawanna 3H Well Pad Name: Lackawanna

WW-6B (04/15)

18)