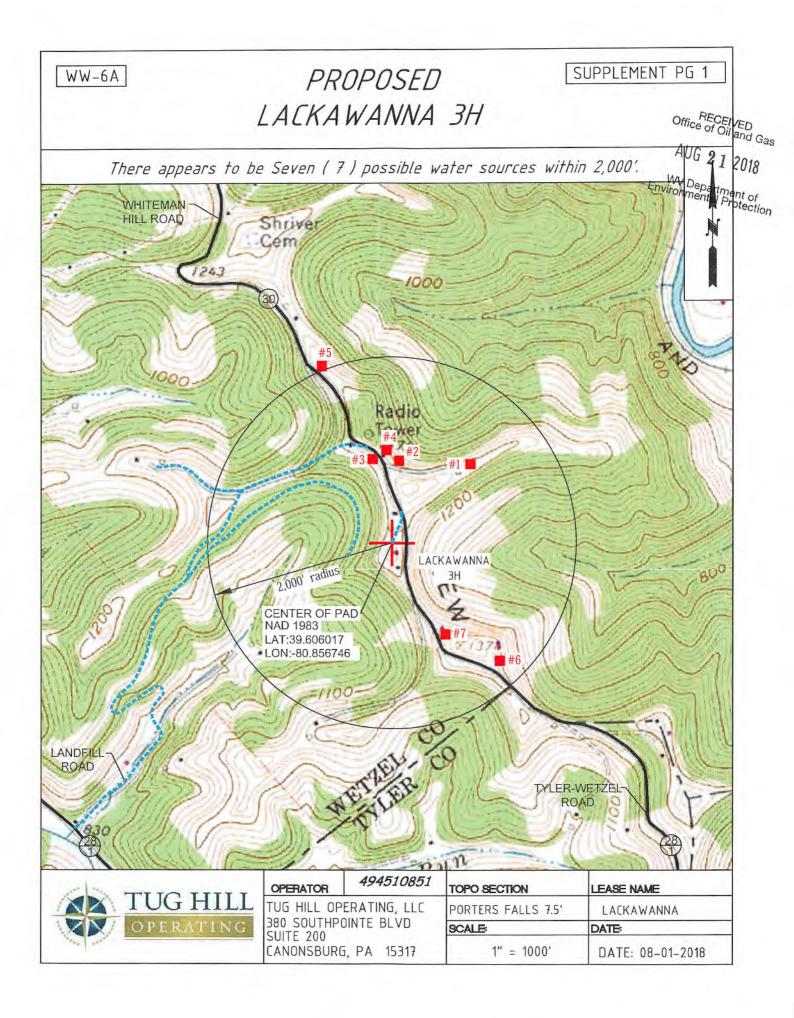

## CONDITIONS

- 1. This proposed activity may require permit coverage from the United States Army Corps of Engineers (USACE). Through this permit, you are hereby being advised to consult with USACE regarding this proposed activity.
- 2. If the operator encounters an unanticipated void, or an anticipated void at an unanticipated depth, the operator shall notify the inspector within 24 hours. Modifications to the casing program may be necessary to comply with W. Va. Code § 22-6A-5a (12), which requires drilling to a minimum depth of thirty feet below the bottom of the void, and installing a minimum of twenty (20) feet of casing. Under no circumstance should the operator drill more than one hundred (100) feet below the bottom of the void or install less than twenty (20) feet of casing below the bottom of the void.
- 3. When compacting fills, each lift before compaction shall not be more than 12 inches in height, and the moisture content of the fill material shall be within limits as determined by the Standard Proctor Density test of the actual soils used in specific engineered fill, ASTM D698, Standard Test Method for Laboratory Compaction Characteristics of Soil Using Standard Effort, to achieve 95 % compaction of the optimum density. Each lift shall be tested for compaction, with a minimum of two tests per lift per acre of fill. All test results shall be maintained on site and available for review.
- 4. Operator shall install signage per § 22-6A-8g (6) (B) at all source water locations included in their approved water management plan within 24 hours of water management plan activation.
- 5. Oil and gas water supply wells will be registered with the Office of Oil and Gas and all such wells will be constructed and plugged in accordance with the standards of the Bureau for Public Health set forth in its Legislative rule entitled *Water Well Regulations*, 64 C.S.R. 19. Operator is to contact the Bureau of Public Health regarding permit requirements. In lieu of plugging, the operator may transfer the well to the surface owner upon agreement of the parties. All drinking water wells within fifteen hundred feet of the water supply well shall be flow tested by the operator upon request of the drinking well owner prior to operating the water supply well.
- 6. Pursuant to the requirements pertaining to the sampling of domestic water supply wells/springs the operator shall, no later than thirty (30) days after receipt of analytical data provide a written copy to the Chief and any of the users who may have requested such analyses.
- 7. 24 hours prior to the initiation of the completion process the operator shall notify the Chief or his designee.
- 8. During the completion process the operator shall monitor annular pressures and report any anomaly noticed to the chief or his designee immediately.
- 9. If any explosion or other accident causing loss of life or serious personal injury occurs in or about a well or well work on a well, the well operator or its contractor shall give notice, stating the particulars of the explosion or accident, to the oil and gas inspector and the Chief, within 24 hours of said accident.
- 10. During the casing and cementing process, in the event cement does not return to the surface, the oil and gas inspector shall be notified within 24 hours.