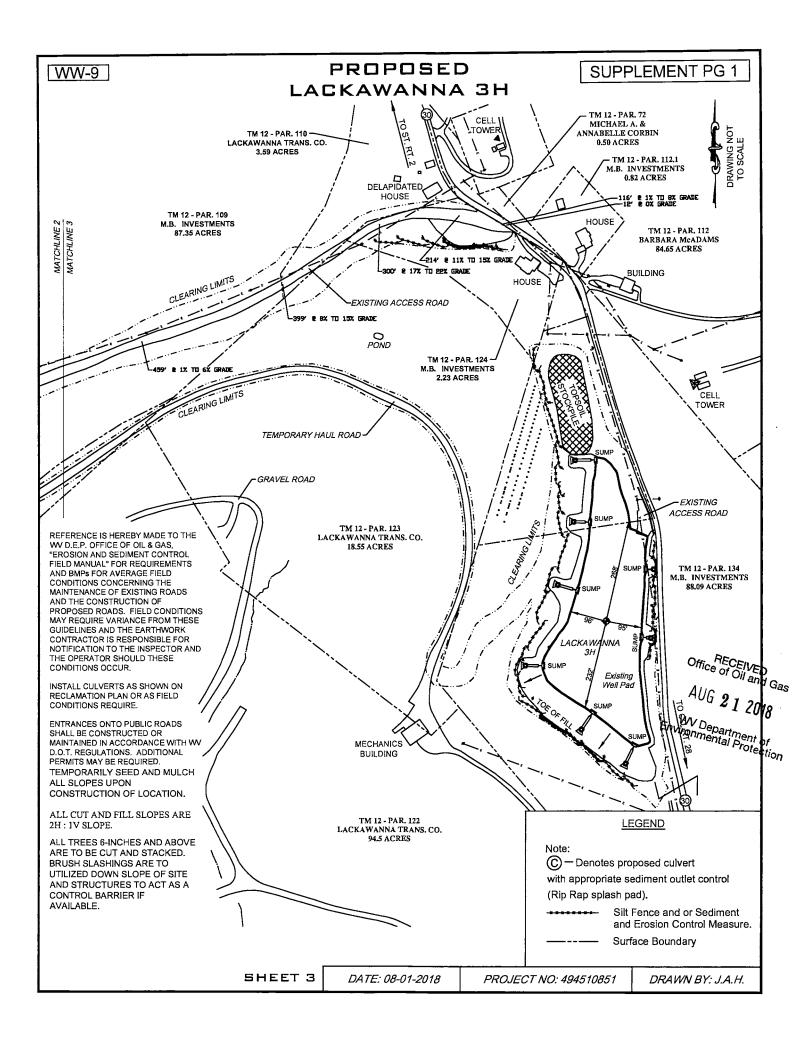

21) Total Area to be disturbed, including roads, stockpile area, pits, etc., (acres): 26.69 acres

22) Area to be disturbed for well pad only, less access road (acres): 4.32 acres

23) Describe centralizer placement for each casing string: