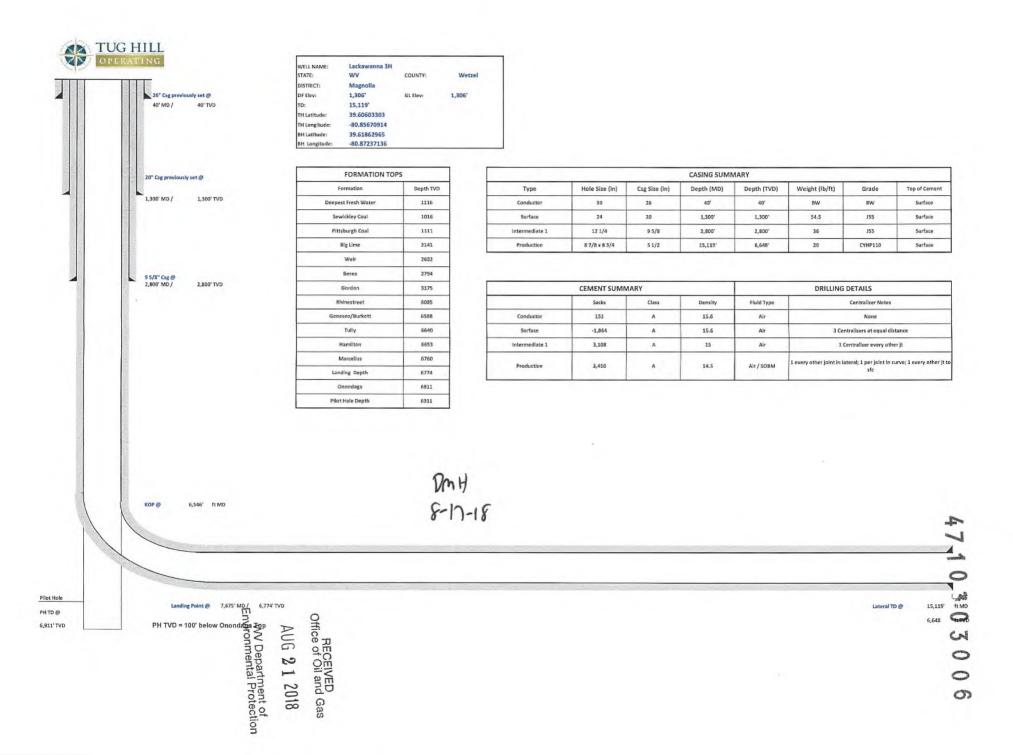

OPERATOR WELL NO. Lackawanna 3H Well Pad Name: Lackawanna

4710303006

# STATE OF WEST VIRGINIA DEPARTMENT OF ENVIRONMENTAL PROTECTION, OFFICE OF OIL AND GAS WELL WORK PERMIT APPLICATION

| 1) Well Operator: Tug Hill (                                   | Operating, LLC           | 494510851                                | Wetzel                                       | Magnolia                            | Porters Falls                                        |
|----------------------------------------------------------------|--------------------------|------------------------------------------|----------------------------------------------|-------------------------------------|------------------------------------------------------|
| · • <u> </u>                                                   |                          | Operator ID                              | County                                       | District                            | Quadrangle                                           |
| 2) Operator's Well Number:                                     | Lackawanna 3H            | Well P                                   | ad Name: La                                  | ckawanna                            |                                                      |
| 3) Farm Name/Surface Owne                                      | er:Wetzel County Sanitar | y Landfill Public Re                     | ad Access: C                                 | County Route                        | 30                                                   |
| 4) Elevation, current ground:                                  | 1306' E                  | levation, propose                        | d post-constru                               | ction: <u>1306'</u>                 |                                                      |
| 5) Well Type (a) Gas X<br>Other                                | Oil                      | Un                                       | derground Sto                                | orage                               |                                                      |
| (b)If Gas S                                                    | Shallow X                | Deep                                     |                                              |                                     |                                                      |
| I                                                              | Horizontal X             |                                          | ll Deeper                                    |                                     | DMH<br>8-17-18                                       |
| 6) Existing Pad: Yes or No                                     | Yes                      | <u> </u>                                 |                                              |                                     | 8-17-18                                              |
| 7) Proposed Target Formation<br>Marcellus is the target format |                          | <b>A</b>                                 | <b>_</b>                                     | • •                                 | of approx. 3800 psi                                  |
| 8) Proposed Total Vertical De                                  | epth: 6,911'             |                                          |                                              |                                     |                                                      |
| 9) Formation at Total Vertica                                  |                          | ja                                       |                                              |                                     |                                                      |
| 10) Proposed Total Measured                                    | Depth: 15,119            |                                          |                                              |                                     |                                                      |
| 11) Proposed Horizontal Leg                                    | Length: 7,651.41         | 1                                        |                                              |                                     |                                                      |
| 12) Approximate Fresh Wate                                     | r Strata Depths:         | 70', 1116'                               |                                              |                                     |                                                      |
| 13) Method to Determine Fre                                    | - · · ·                  | Use shallow offset wells to determine de | epest freshwater. Or determine               | using predrill tests, testing while | drilling or petrophysical evaluation of resistivity. |
| 14) Approximate Saltwater D                                    | epths: 2,167'            |                                          |                                              |                                     | <u> </u>                                             |
| 15) Approximate Coal Seam                                      | Depths: Sewickly         | Coal - 1016' and                         | Pittsburgh C                                 | oal - 1111'                         | RECEIVED Gas                                         |
| 16) Approximate Depth to Po                                    | ossible Void (coal m     | nine, karst, other):                     | None antici                                  | pated                               | ALLE 21 2010                                         |
| 17) Does Proposed well locat<br>directly overlying or adjacent |                          | ims<br>Yes                               |                                              | No X                                | W Department of<br>Environmental Protect             |
| (a) If Yes, provide Mine Inf                                   | fo: Name:                |                                          | <u> </u>                                     |                                     |                                                      |
|                                                                | Depth:                   |                                          | <u>.                                    </u> |                                     |                                                      |
|                                                                | Seam:                    |                                          |                                              |                                     |                                                      |
|                                                                | Owner:                   |                                          |                                              |                                     |                                                      |

WW-6B

19) Describe proposed well work, including the drilling and plugging back of any pilot hole:

Drill through the Marcellus utilizing existing csg and TD Pilot Hole 100' into the Onondaga. Log vertical section and run a solid cement plug back to proposed KOP. Drill curve and lateral per proposed well plan, run and cement production casing. Perform CBL from 60 deg to surface, make cleanout run, and stimulate.

DM4 8-17-18

20) Describe fracturing/stimulating methods in detail, including anticipated max pressure and max rate:

Well to be completed with approximately 19,125,000 lb proppant and 295,686 bbl of water. Max rate = 80 bpm; max psi = 9,000#.