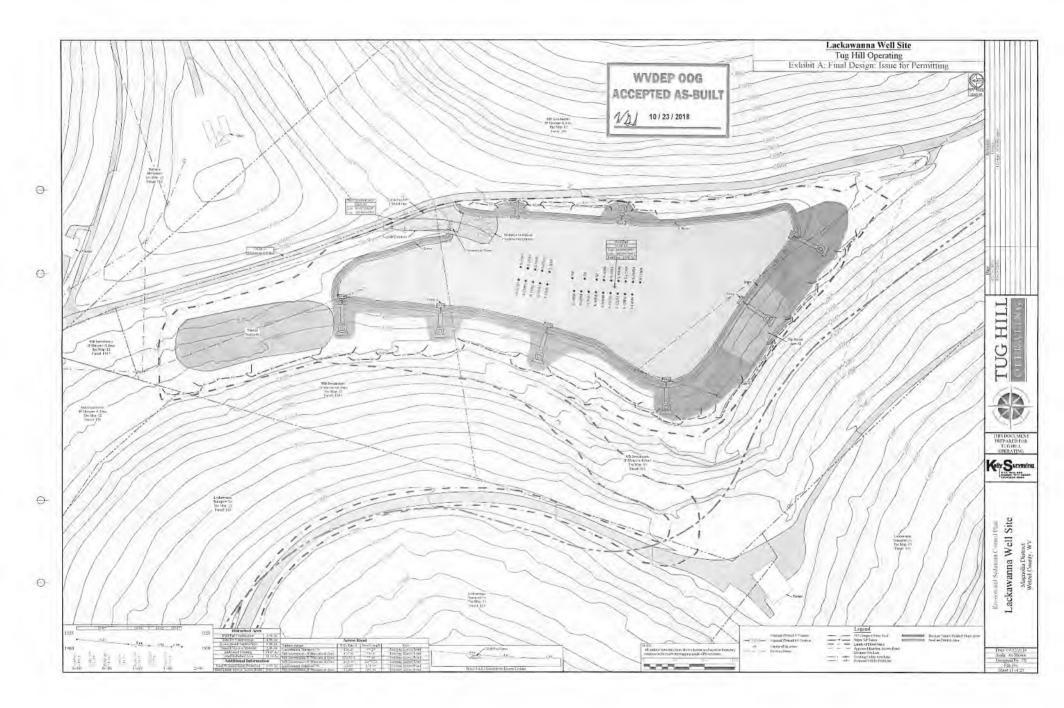

OPERATOR WELL NO. Lackawanna 3H Well Pad Name: Lackawanna

4710303006

# STATE OF WEST VIRGINIA DEPARTMENT OF ENVIRONMENTAL PROTECTION, OFFICE OF OIL AND GAS WELL WORK PERMIT APPLICATION

| 1) Well Operator: Tug Hill (                                   | Operating, LLC           | 494510851                                | Wetzel                                       | Magnolia                            | Porters Falls                                        |
|----------------------------------------------------------------|--------------------------|------------------------------------------|----------------------------------------------|-------------------------------------|------------------------------------------------------|
| · • <u> </u>                                                   |                          | Operator ID                              | County                                       | District                            | Quadrangle                                           |
| 2) Operator's Well Number:                                     | Lackawanna 3H            | Well P                                   | ad Name: La                                  | ckawanna                            |                                                      |
| 3) Farm Name/Surface Owne                                      | er:Wetzel County Sanitar | y Landfill Public Re                     | ad Access: C                                 | County Route                        | 30                                                   |
| 4) Elevation, current ground:                                  | 1306' E                  | levation, propose                        | d post-constru                               | ction: <u>1306'</u>                 |                                                      |
| 5) Well Type (a) Gas X<br>Other                                | Oil                      | Un                                       | derground Sto                                | orage                               |                                                      |
| (b)If Gas S                                                    | Shallow X                | Deep                                     |                                              |                                     |                                                      |
| I                                                              | Horizontal X             |                                          | ll Deeper                                    |                                     | DMH<br>8-17-18                                       |
| 6) Existing Pad: Yes or No                                     | Yes                      | <u> </u>                                 |                                              |                                     | 8-17-18                                              |
| 7) Proposed Target Formation<br>Marcellus is the target format |                          | <b>A</b>                                 | <b>_</b>                                     | • •                                 | of approx. 3800 psi                                  |
| 8) Proposed Total Vertical De                                  | epth: 6,911'             |                                          |                                              |                                     |                                                      |
| 9) Formation at Total Vertica                                  |                          | ja                                       |                                              |                                     |                                                      |
| 10) Proposed Total Measured                                    | Depth: 15,119            |                                          |                                              |                                     |                                                      |
| 11) Proposed Horizontal Leg                                    | Length: 7,651.41         | 1                                        |                                              |                                     |                                                      |
| 12) Approximate Fresh Wate                                     | r Strata Depths:         | 70', 1116'                               |                                              |                                     |                                                      |
| 13) Method to Determine Fre                                    | - · · ·                  | Use shallow offset wells to determine de | epest freshwater. Or determine               | using predrill tests, testing while | drilling or petrophysical evaluation of resistivity. |
| 14) Approximate Saltwater D                                    | epths: 2,167'            |                                          |                                              |                                     | <u> </u>                                             |
| 15) Approximate Coal Seam                                      | Depths: Sewickly         | Coal - 1016' and                         | Pittsburgh C                                 | oal - 1111'                         | RECEIVED Gas                                         |
| 16) Approximate Depth to Po                                    | ossible Void (coal m     | nine, karst, other):                     | None antici                                  | pated                               | ALLE 21 2010                                         |
| 17) Does Proposed well locat<br>directly overlying or adjacent |                          | ims<br>Yes                               |                                              | No X                                | W Department of<br>Environmental Protect             |
| (a) If Yes, provide Mine Inf                                   | fo: Name:                |                                          | <u> </u>                                     |                                     |                                                      |
|                                                                | Depth:                   |                                          | <u>.                                    </u> |                                     |                                                      |
|                                                                | Seam:                    |                                          |                                              |                                     |                                                      |
|                                                                | Owner:                   |                                          |                                              |                                     |                                                      |