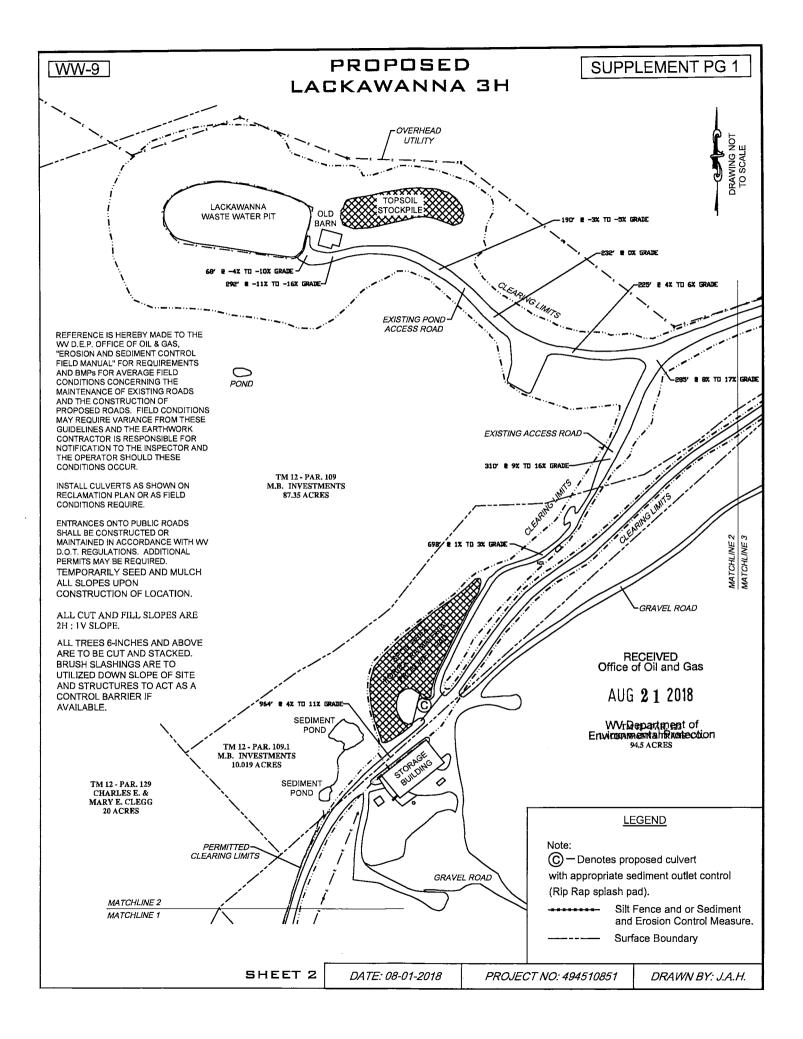

21) Total Area to be disturbed, including roads, stockpile area, pits, etc., (acres): 26.69 acres

22) Area to be disturbed for well pad only, less access road (acres): 4.32 acres

23) Describe centralizer placement for each casing string: