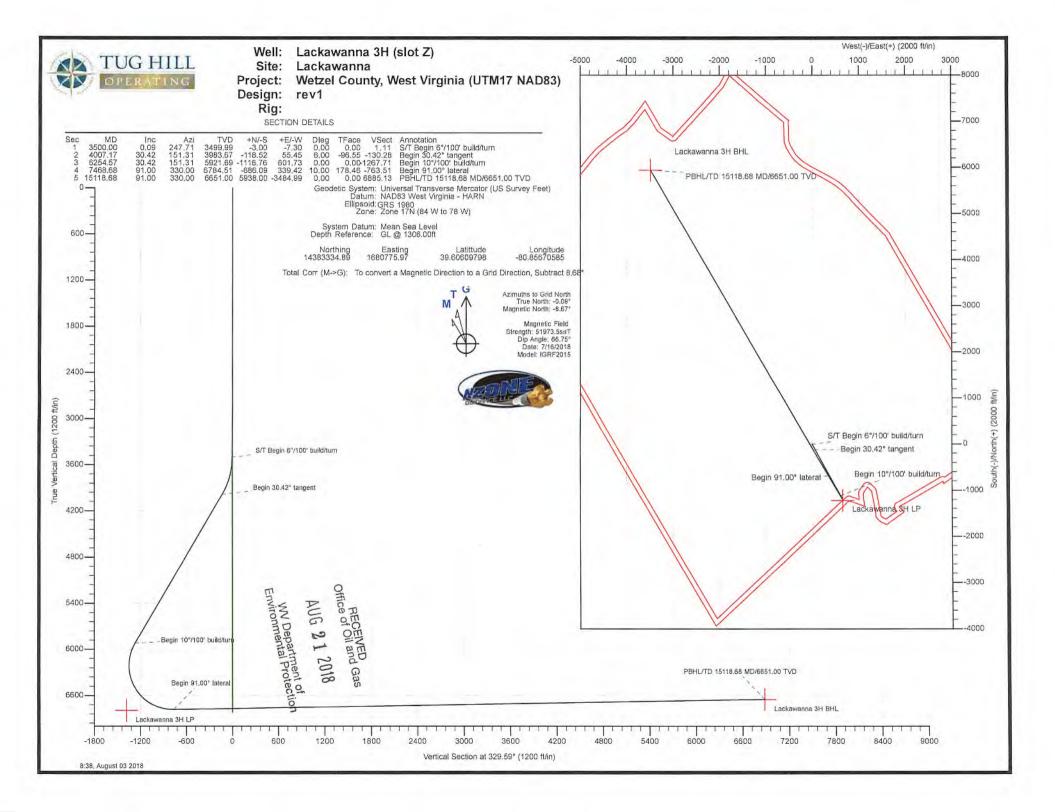

OPERATOR WELL NO. Lackawanna 3H Well Pad Name: Lackawanna

4710303006

# STATE OF WEST VIRGINIA DEPARTMENT OF ENVIRONMENTAL PROTECTION, OFFICE OF OIL AND GAS WELL WORK PERMIT APPLICATION

| 1) Well Operator: Tug Hill (                                   | Operating, LLC           | 494510851                                | Wetzel                                       | Magnolia                            | Porters Falls                                        |
|----------------------------------------------------------------|--------------------------|------------------------------------------|----------------------------------------------|-------------------------------------|------------------------------------------------------|
| · • <u> </u>                                                   |                          | Operator ID                              | County                                       | District                            | Quadrangle                                           |
| 2) Operator's Well Number:                                     | Lackawanna 3H            | Well P                                   | ad Name: La                                  | ckawanna                            |                                                      |
| 3) Farm Name/Surface Owne                                      | er:Wetzel County Sanitar | y Landfill Public Re                     | ad Access: C                                 | County Route                        | 30                                                   |
| 4) Elevation, current ground:                                  | 1306' E                  | levation, propose                        | d post-constru                               | ction: <u>1306'</u>                 |                                                      |
| 5) Well Type (a) Gas X<br>Other                                | Oil                      | Un                                       | derground Sto                                | orage                               |                                                      |
| (b)If Gas S                                                    | Shallow X                | Deep                                     |                                              |                                     |                                                      |
| I                                                              | Horizontal X             |                                          | ll Deeper                                    |                                     | DMH<br>8-17-18                                       |
| 6) Existing Pad: Yes or No                                     | Yes                      | <u> </u>                                 |                                              |                                     | 8-17-18                                              |
| 7) Proposed Target Formation<br>Marcellus is the target format |                          | <b>A</b>                                 | <b>_</b>                                     | • •                                 | of approx. 3800 psi                                  |
| 8) Proposed Total Vertical De                                  | epth: 6,911'             |                                          |                                              |                                     |                                                      |
| 9) Formation at Total Vertica                                  |                          | ja                                       |                                              |                                     |                                                      |
| 10) Proposed Total Measured                                    | Depth: 15,119            |                                          |                                              |                                     |                                                      |
| 11) Proposed Horizontal Leg                                    | Length: 7,651.41         | 1                                        |                                              |                                     |                                                      |
| 12) Approximate Fresh Wate                                     | r Strata Depths:         | 70', 1116'                               |                                              |                                     |                                                      |
| 13) Method to Determine Fre                                    | - · · ·                  | Use shallow offset wells to determine de | epest freshwater. Or determine               | using predrill tests, testing while | drilling or petrophysical evaluation of resistivity. |
| 14) Approximate Saltwater D                                    | epths: 2,167'            |                                          |                                              |                                     | <u> </u>                                             |
| 15) Approximate Coal Seam                                      | Depths: Sewickly         | Coal - 1016' and                         | Pittsburgh C                                 | oal - 1111'                         | RECEIVED Gas                                         |
| 16) Approximate Depth to Po                                    | ossible Void (coal m     | nine, karst, other):                     | None antici                                  | pated                               | ALLE 21 2010                                         |
| 17) Does Proposed well locat<br>directly overlying or adjacent |                          | ims<br>Yes                               |                                              | No X                                | W Department of<br>Environmental Protect             |
| (a) If Yes, provide Mine Inf                                   | fo: Name:                |                                          | <u> </u>                                     |                                     |                                                      |
|                                                                | Depth:                   |                                          | <u>.                                    </u> |                                     |                                                      |
|                                                                | Seam:                    |                                          |                                              |                                     |                                                      |
|                                                                | Owner:                   |                                          |                                              |                                     |                                                      |

21) Total Area to be disturbed, including roads, stockpile area, pits, etc., (acres): 26.69 acres

22) Area to be disturbed for well pad only, less access road (acres): 4.32 acres

23) Describe centralizer placement for each casing string: