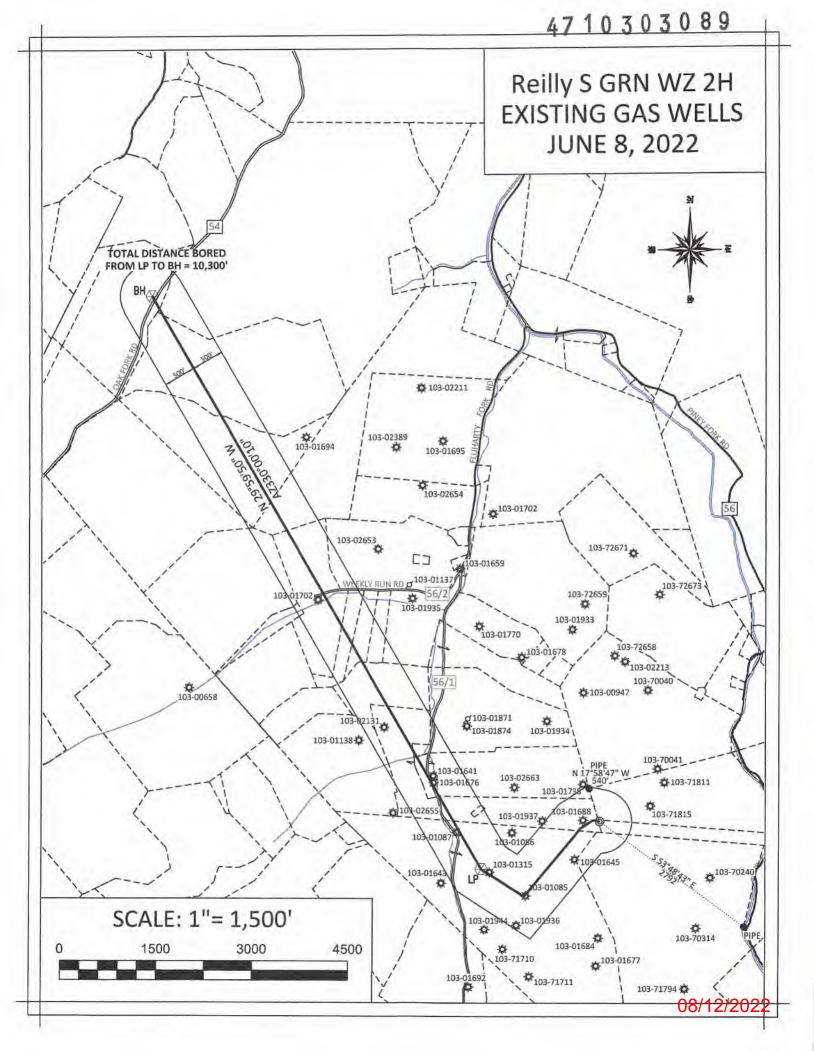

08/12/2022

| 0        |
|----------|
| $\infty$ |
| 0        |
| M        |
| 0        |
| M        |
| 0        |
| (Greent  |
| ~        |
| -        |

|            |                          |             | REILLY S GRN WZ 2H                |                   |                    |         |       |                     |
|------------|--------------------------|-------------|-----------------------------------|-------------------|--------------------|---------|-------|---------------------|
| API Number | Well Name                | Well Number | Operator                          | Latitude (NAD 83) | Longitude (NAD 83) | TMP     | 'dVT  | Producing Formation |
| 103-01645  | State of WV              | 1-20        | Pennzoil Products Company         | 39.492976         | -80,691194         | 5-26-2  | 3333' | Gordon              |
| -103-01315 | Dallison Timberlands Inc | 13          | Pennzoil Products Company         | 39,492506         | -80.695738         | 5-26-1  | 2990' | Gordon              |
| 103-01087  | Irene Reilly             | 11          | South Penn Oil (S. Penn Nat. Gas) | 39.494281         | -80.697558         | 5-26-1  | 2739' | NA                  |
| 103-02131  | John S Knight            | I B Wiley 6 | East Resources, Inc.              | 39.498631         | -80.701678         | 5-23-32 | 3080' | Gordon              |
| 103-01702  | Linda Coen               | E-24 Rev    | Pennzoil Products Company         | 39.504045         | -80.705424         | 5-22-23 | 3433' | Gordon              |
| 103-01641  | John Eves                | 6-22        | Pennzoil Products Company         | 39.496746         | -80,698869         | 5-23-32 | 2849' | NA                  |
| 103-01676  | Caiman Energy            | G-22-B      | Tribune Resources, LLC            | 39.496596         | -80,698883         | 5-23-32 | 3038' | Gordon              |
| 103-01688  | Caiman Energy            | H-22        | Tribune Resources, LLC            | 39.494474         | -80.690454         | 5-23-37 | 3422' | Gordon              |
| 103-01085  | Irene Reilly             | 8           | South Penn Oil                    | 39.491381         | -80.694375         | 5-26-1  | 3099' | Gordon              |
| 103-01936  | W Va Public Lands Corp   | 14          | East Resources, Inc.              | 39.490221         | -80.694187         | 5-26-1  | 3290' | NA                  |