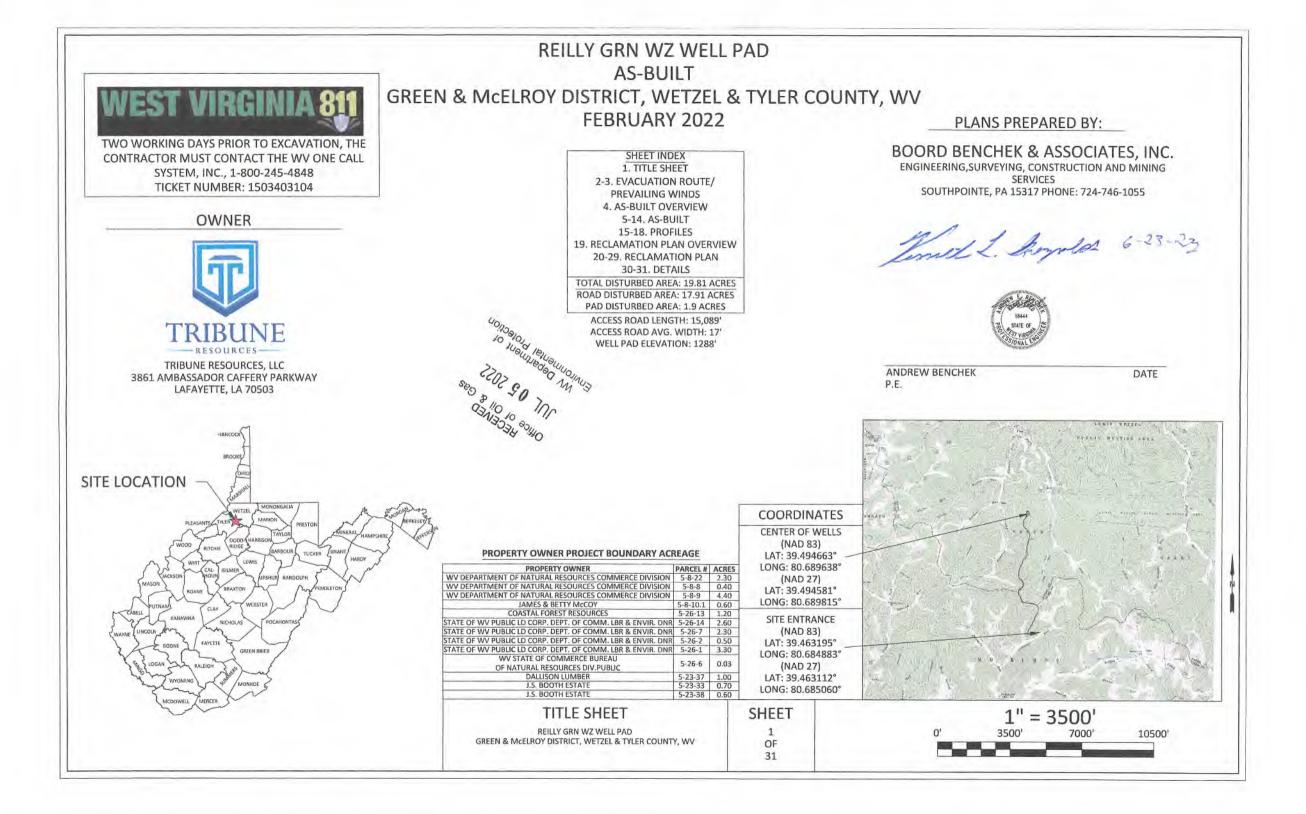

Monday, August 8, 2022 WELL WORK PERMIT Horizontal 6A / Drilling Deeper

TRIBUNE RESOURCES, LLC 3861 AMBASSADOR CAFFERY PARKWAY, SUITE 600 LAFAYETTE, LA 70503

### Re: Permit approval for REILLY S GRN WZ 2H 47-103-03089-00-00

This well work permit is evidence of permission granted to perform the specified well work at the location described on the attached pages and located on the attached plat, subject to the provisions of Chapter 22 of the West Virginia Code of 1931, as amended, and all rules and regulations promulgated thereunder, and to any additional specific conditions and provisions outlined in the pages attached hereto. Notification shall be given by the operator to the Oil and Gas Inspector at least 24 hours prior to the construction of roads, locations, and/or pits for any permitted work. In addition, the well operator shall notify the same inspector 24 hours before any actual well work is commenced and prior to running and cementing casing. Spills or emergency discharges must be promptly reported by the operator to 1-800-642-3074 and to the Oil and Gas Inspector.

Operator's Well Number: REILLY S GRN WZ 2H Farm Name: J.S. BOOTH ESTATE & DALL U.S. WELL NUMBER: 47-103-03089-00-00 Horizontal 6A Drilling Deeper Date Issued: 8/8/2022

Promoting a healthy environment.