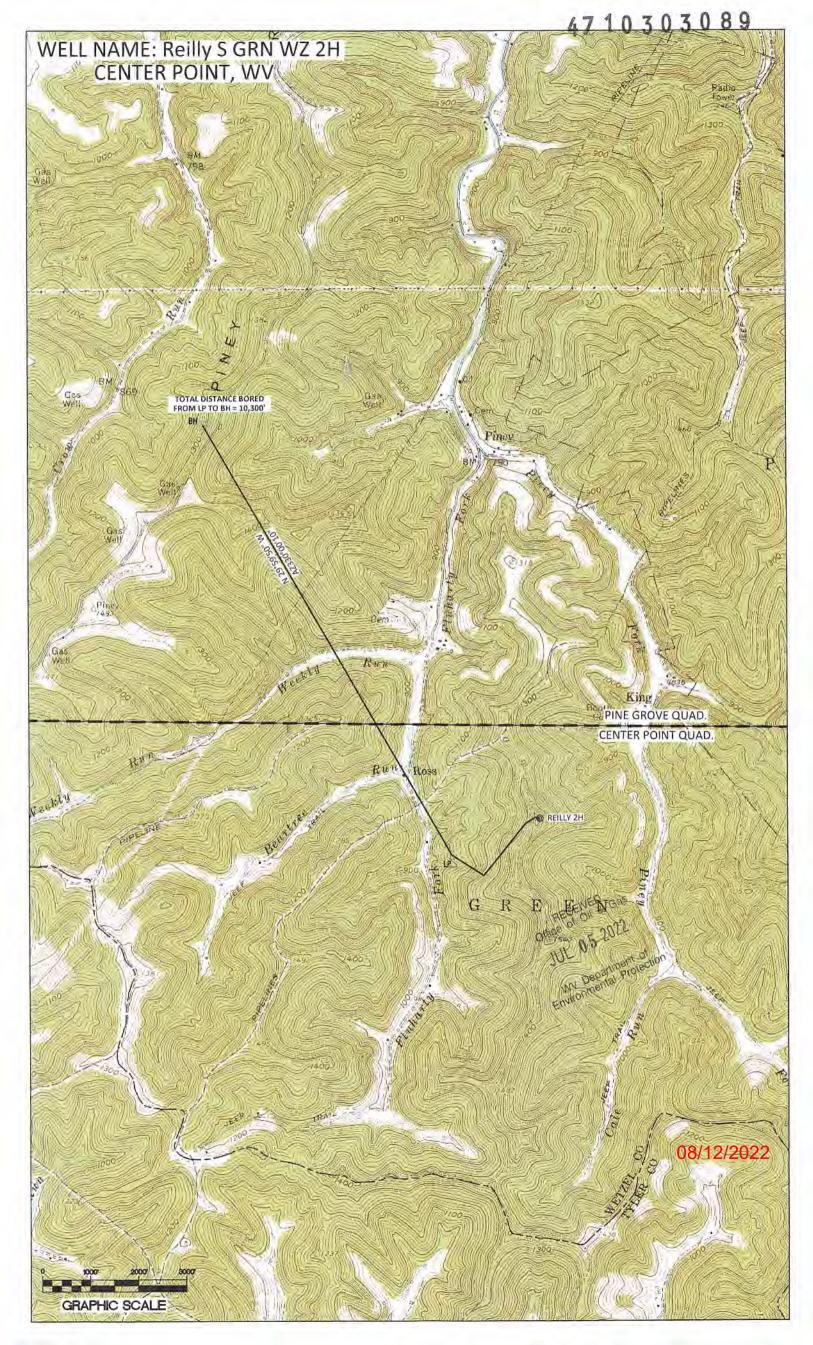

Photocopied section of involved 7.5' topographic sheet.

| Comments:                  | RECEIVED<br>Office of Oil & Gas              |
|----------------------------|----------------------------------------------|
|                            | JUL 05 2022                                  |
|                            | WV Department of<br>Environmental Protection |
|                            |                                              |
|                            |                                              |
| Title: Oil & Gas Inspector | Date: 6-23-22                                |

# 08/12/2022

| FILE #:TRB1 | DATE:JUNE 8, 2022                         |  |
|-------------|-------------------------------------------|--|
| DRAWING #:  | OPERATOR'S WELL #: REILLY S GRN WZ 2H     |  |
| SCALE: N/A  | API WELL #: 47 103<br>STATE COUNTY PERMIT |  |