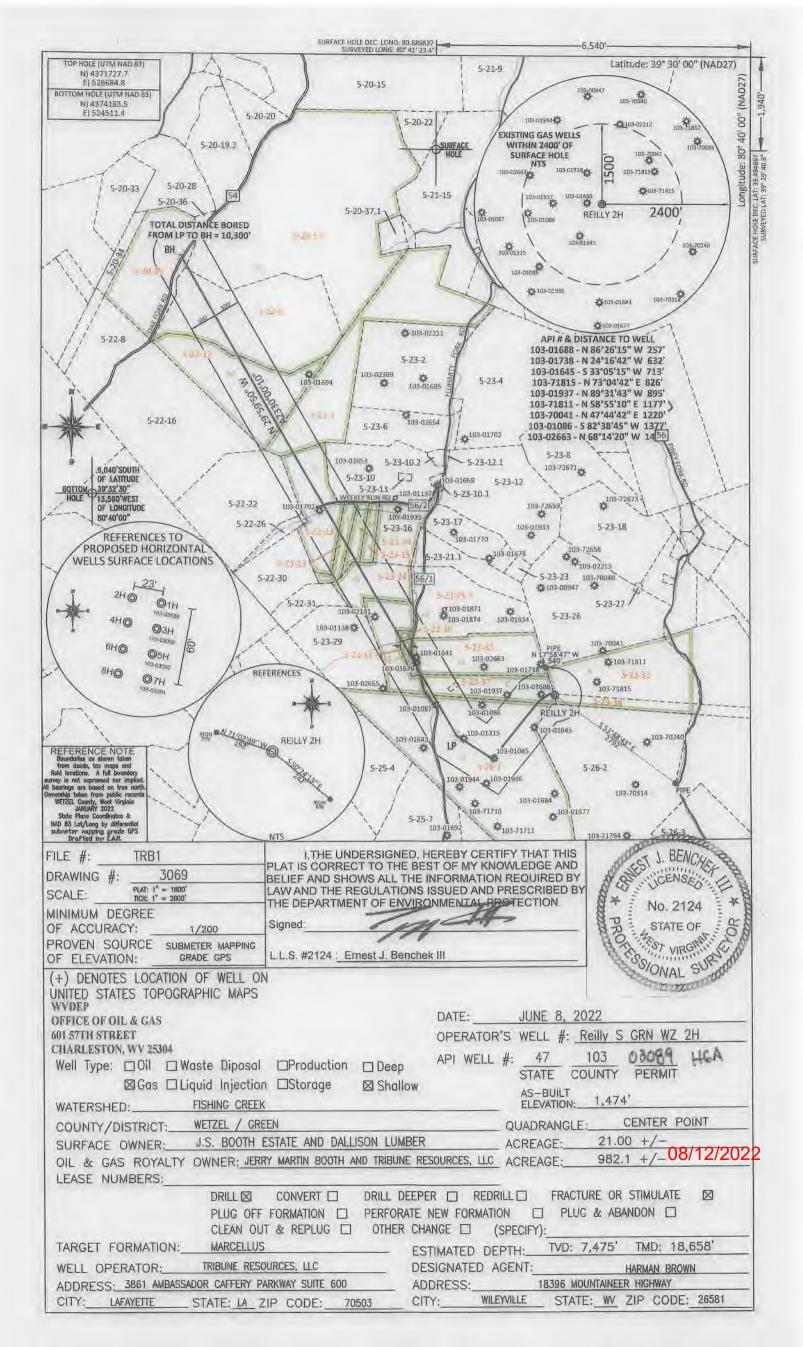

# 08/12/2022

| FILE #:TRB1 | DATE:JUNE 8, 2022                         |  |
|-------------|-------------------------------------------|--|
| DRAWING #:  | OPERATOR'S WELL #: REILLY S GRN WZ 2H     |  |
| SCALE: N/A  | API WELL #: 47 103<br>STATE COUNTY PERMIT |  |