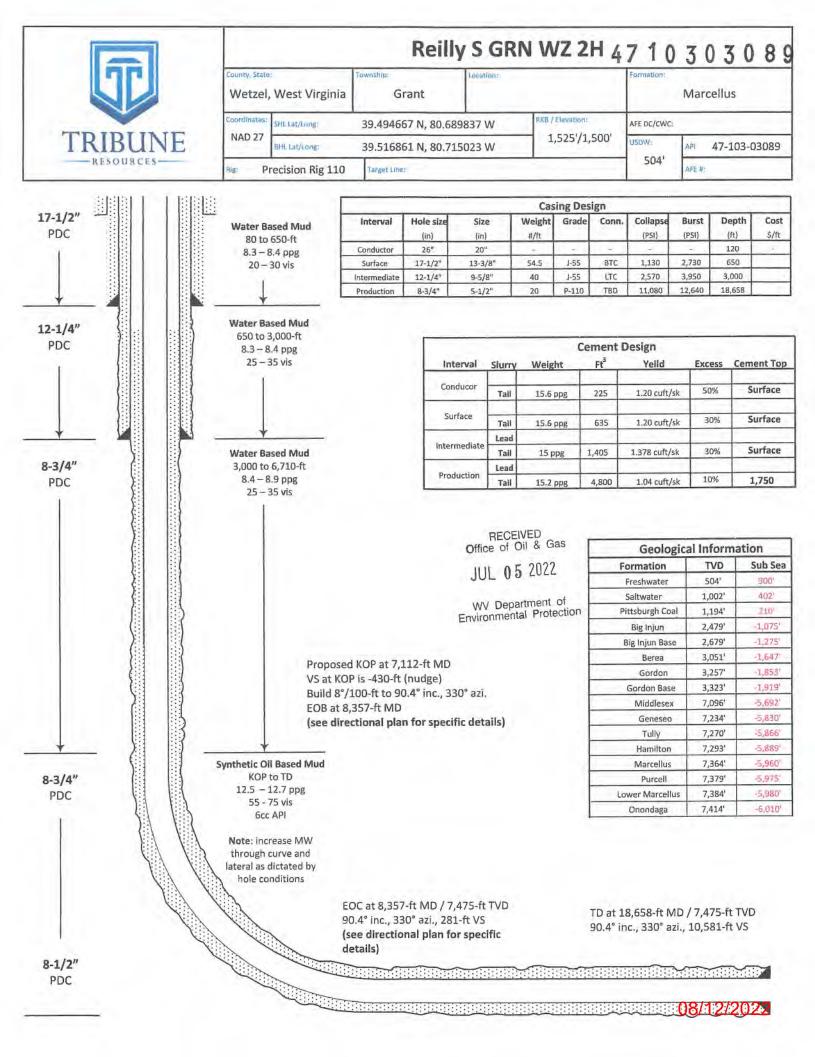

## CASING AND TUBING PROGRAM

| TYPE         | Size<br>(in) | <u>New</u><br><u>or</u><br>Used | Grade | <u>Weight per ft.</u><br>(lb/ft) | <u>FOOTAGE: For</u><br><u>Drilling (ft)</u> | <u>INTERVALS:</u><br><u>Left in Well</u><br><u>(ft)</u> | <u>CEMENT:</u><br><u>Fill-up</u><br>(Cu. Ft.)/CTS |
|--------------|--------------|---------------------------------|-------|----------------------------------|---------------------------------------------|---------------------------------------------------------|---------------------------------------------------|
| Conductor    | 20"          | New                             | J-55  | 98#                              | 120'                                        | 120' -                                                  | SX/CTS                                            |
| Fresh Water  | 13 3/8"      | New                             | J-55  | 54.5#                            | 650'                                        | 650' /                                                  | SX/CTS                                            |
| Coal         |              |                                 | 1     |                                  |                                             |                                                         |                                                   |
| Intermediate | 9 5/8"       | New                             | J-55  | 40#                              | 3000'                                       | 3000' ~                                                 | SX/CTS                                            |
| Production   | 5 1/2"       | New                             | P-110 | 20#                              | 18,658'                                     | 18,658' <                                               |                                                   |
| Tubing       | -            |                                 |       | 1                                |                                             | -                                                       |                                                   |
| Liners       |              | -                               |       |                                  |                                             |                                                         | which b                                           |

| ТҮРЕ         | Size (in) | <u>Wellbore</u><br>Diameter (in) | Wall<br>Thickness<br>(in) | Burst Pressure<br>(psi) | Anticipated<br>Max. Internal<br>Pressure (psi) | <u>Cement</u><br><u>Type</u> | <u>Cement</u><br><u>Yield</u><br>(cu. ft./k) |
|--------------|-----------|----------------------------------|---------------------------|-------------------------|------------------------------------------------|------------------------------|----------------------------------------------|
| Conductor    | 20"       | 26"                              | 0.438"                    | 2110                    | 50                                             | Class A                      | 1.2/50% Excess                               |
| Fresh Water  | 13 3/8"   | 17 1/2"                          | 0.38"                     | 2730                    | 800                                            | Class A                      | 1.2/30% Excess                               |
| Coal         |           |                                  |                           |                         |                                                |                              |                                              |
| Intermediate | 9 5/8"    | 12 1/4"                          | 0.395"                    | 3950                    | 1500                                           | Class A                      | 1.378/30% Excess                             |
| Production   | 5 1/2"    | 8 3/4"                           | 0.361"                    | 12,640                  | 5000                                           | Class A                      | 1.04/10% Excess                              |
| Tubing       | 1111      |                                  |                           |                         |                                                |                              | -                                            |
| Liners       |           |                                  |                           |                         |                                                |                              |                                              |

### 19) Describe proposed well work, including the drilling and plugging back of any pilot hole:

The well will be spud using a conductor rig. It will drill down 100' per the casing program. It will set 20" casing and circulate cement back to surface. The conductor rig will move off location, a rig capable of drilling to TD will be moved in to complete the well. We will drill to 1,105' on fluid and set a 13-3/8" fresh water casing string. Drilling will continue to 3,000' where 9-5/8" casing will be set. Note: If we should encounter a void during drilling, a cement basket will be placed above and below void area-balance cement to bottom of void and grout from basket to surface or run external casing packer/cementing stage tool above void interval and perform 2 stage cementing operation dependent upon depth of void. (\*If freshwater is encountered deeper than anticipated, it must be protected, set casing 50' below and cement to surface). We will continue drilling the well to total depth and run/cement casing as per the attached program.

20) Describe fracturing/stimulating methods in detail, including anticipated max pressure and max rate:

Multi-stage slickwater fracturing with frac sand. Wireline conveyed pump down frac plug and perforating to isolate frac stages. Maximum pressure will be 10,000 psig. and maximum rate will be 95 bpm.

21) Total Area to be disturbed, including roads, stockpile area, pits, etc., (acres): 19.81

22) Area to be disturbed for well pad only, less access road (acres): 1.9

23) Describe centralizer placement for each casing string:

|                                                                                                                                                                                                                 | Office of Oil & Gas                          |
|-----------------------------------------------------------------------------------------------------------------------------------------------------------------------------------------------------------------|----------------------------------------------|
| Conductor: N/A<br>Surface: Centralizer every 3 joints or 120'                                                                                                                                                   | JUL 05 2022                                  |
| Intermediate: Centralizer every 3 joints or 120'<br>Production: Run 1 spiral centralizer every 120' from TD to the top of the curve<br>Run 1 spiral centralizer every 200' from the top of the curve to surface | WV Department of<br>Environmental Protection |

24) Describe all cement additives associated with each cement type:

Conductor: Class A cement (see attachment for complete description) / Surface: Class A cement (see attachment for complete description) Intermediate: Class A cement (see attachment for complete description) Productions: /50-50 Poz/Class A lead, Class A cement tail (see attachment for complete description)