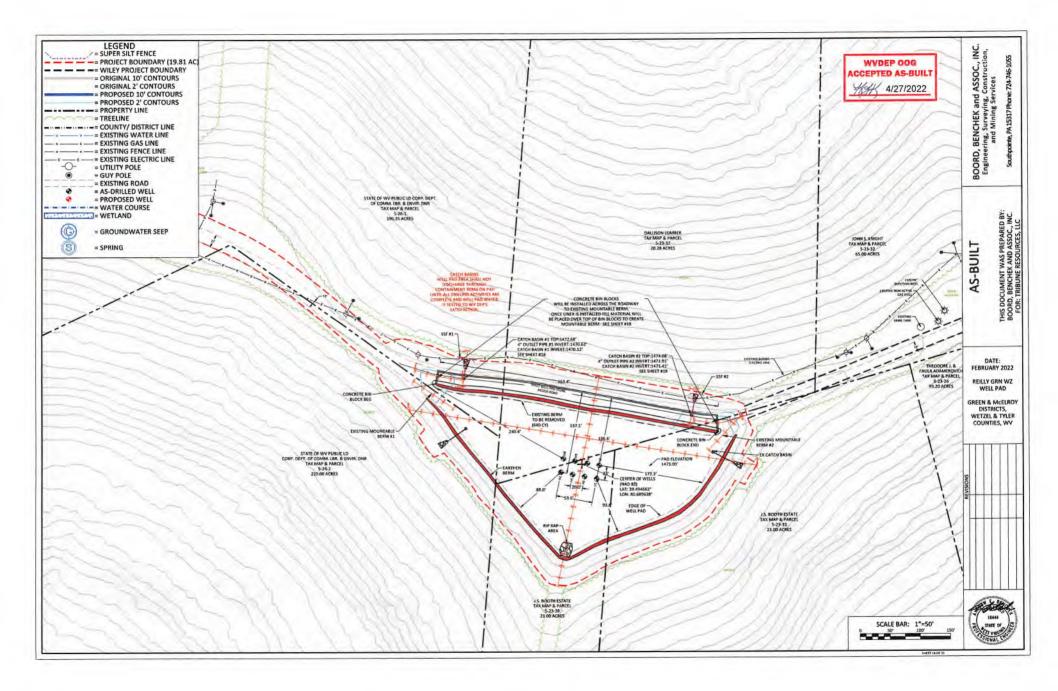

|
| Legend<br>LD-7750W    | Hallib<br>urton | Scale<br>Control    | Methanol                                                                                                              | 67-56-<br>1     | 60                                                                | 0.00171                                                           |
|                       |                 |                     | Phosphonic Acid Salt                                                                                                  | Propri<br>etary | 5                                                                 | 0.0001425                                                         |

AECEIVED Office of OIL & Gas JUL 05 20?2 WV Department of Environmental Protection

## 08/12/2022