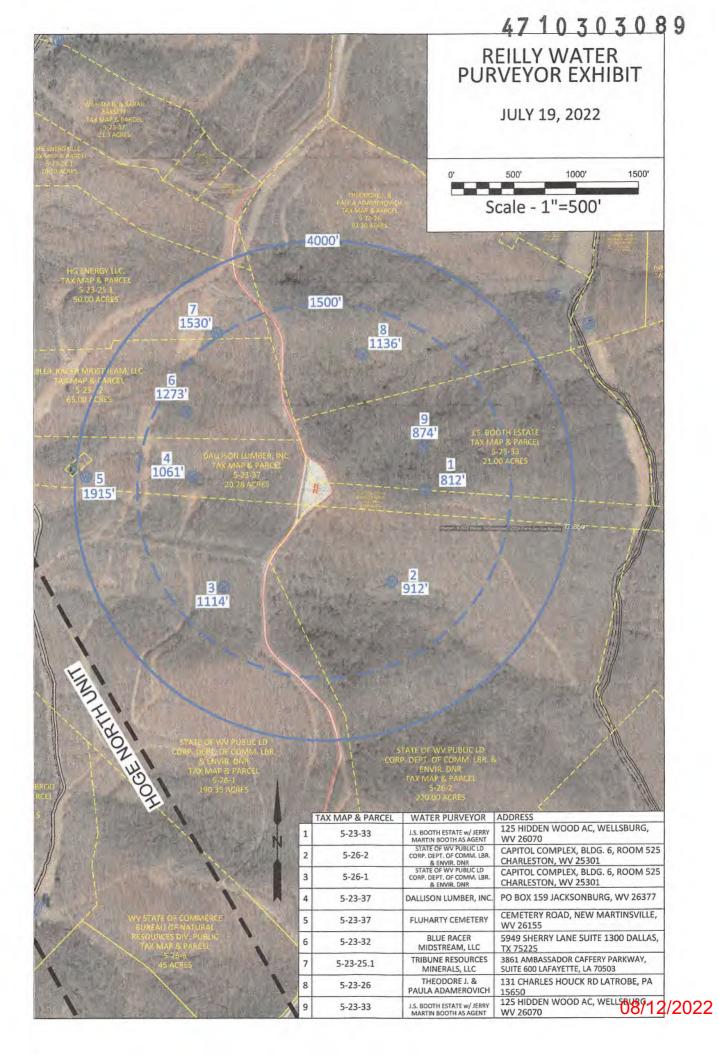

Maps(s) of road, location, pit and proposed area for land application (unless engineered plans including this info have been provided). If water from the pit will be land applied, include dimensions (L x W x D) of the pit, and dimensions (L x W), and area in acreage, of the land application area

Photocopied section of involved 7.5' topographic sheet.

| Comments:                  | RECEIVED<br>Office of Oil & Gas              |
|----------------------------|----------------------------------------------|
|                            | JUL 05 2022                                  |
|                            | WV Department of<br>Environmental Protection |
|                            |                                              |
|                            |                                              |
| Title: Oil & Gas Inspector | Date: 6-23-22                                |