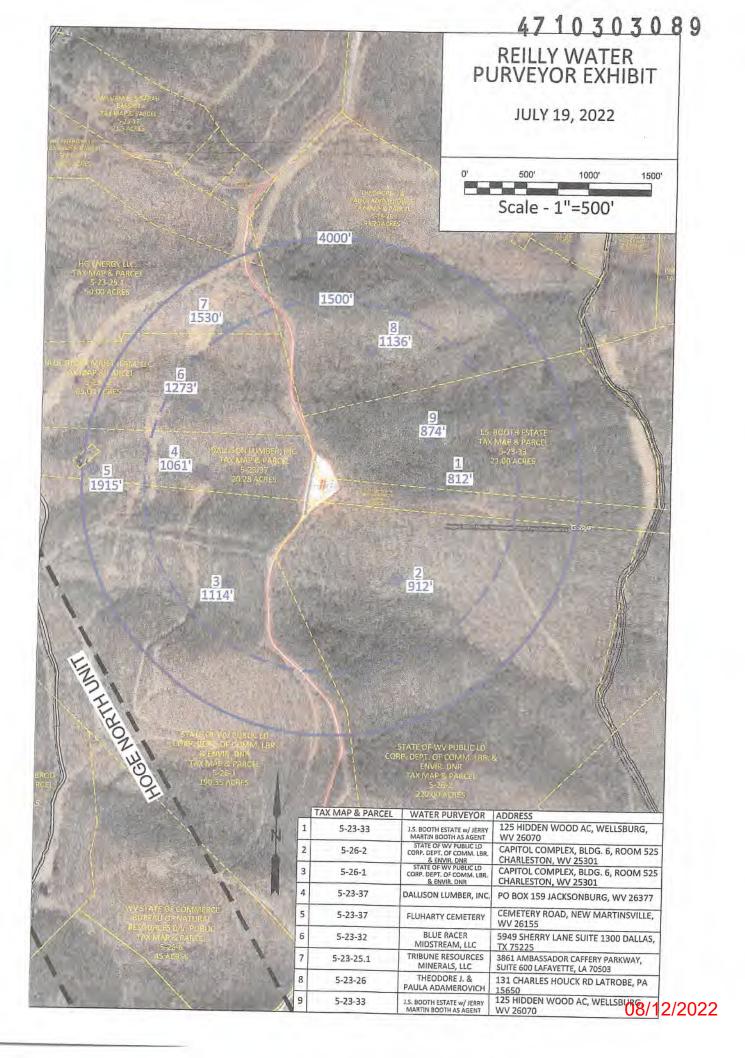

Operator's Well Number: REILLY S GRN WZ 2H Farm Name: J.S. BOOTH ESTATE & DALL U.S. WELL NUMBER: 47-103-03089-00-00 Horizontal 6A Drilling Deeper Date Issued: 8/8/2022

Promoting a healthy environment.

### CONDITIONS

- This proposed activity may require permit coverage from the United States Army Corps of Engineers (USACE). Through this permit, you are hereby being advised to consult with USACE regarding this proposed activity.
- 2. If the operator encounters an unanticipated void, or an anticipated void at an unanticipated depth, the operator shall notify the inspector within 24 hours. Modifications to the casing program may be necessary to comply with W. Va. Code § 22-6A-5a (12), which requires drilling to a minimum depth of thirty feet below the bottom of the void, and installing a minimum of twenty (20) feet of casing. Under no circumstance should the operator drill more than one hundred (100) feet below the bottom of the void or install less than twenty (20) feet of casing below the bottom of the void.
- 3. When compacting fills, each lift before compaction shall not be more than 12 inches in height, and the moisture content of the fill material shall be within limits as determined by the Standard Proctor Density test of the actual soils used in specific engineered fill, ASTM D698, Standard Test Method for Laboratory Compaction Characteristics of Soil Using Standard Effort, to achieve 95 % compaction of the optimum density. Each lift shall be tested for compaction, with a minimum of two tests per lift per acre of fill. All test results shall be maintained on site and available for review.
- 4. Operator shall install signage per § 22-6A-8g (6) (B) at all source water locations included in their approved water management plan within 24 hours of water management plan activation.
- 5. Oil and gas water supply wells will be registered with the Office of Oil and Gas and all such wells will be constructed and plugged in accordance with the standards of the Bureau for Public Health set forth in its Legislative rule entitled *Water Well Regulations*, 64 C.S.R. 19. Operator is to contact the Bureau of Public Health regarding permit requirements. In lieu of plugging, the operator may transfer the well to the surface owner upon agreement of the parties. All drinking water wells within fifteen hundred feet of the water supply well shall be flow tested by the operator upon request of the drinking well owner prior to operating the water supply well.
- 6. Pursuant to the requirements pertaining to the sampling of domestic water supply wells/springs the operator shall, no later than thirty (30) days after receipt of analytical data provide a written copy to the Chief and any of the users who may have requested such analyses.
- 7. 24 hours prior to the initiation of the completion process the operator shall notify the Chief or his designee.
- 8. During the completion process the operator shall monitor annular pressures and report any anomaly noticed to the chief or his designee immediately.
- 9. If any explosion or other accident causing loss of life or serious personal injury occurs in or about a well or well work on a well, the well operator or its contractor shall give notice, stating the particulars of the explosion or accident, to the oil and gas inspector and the Chief, within 24 hours of said accident.
- 10. During the casing and cementing process, in the event cement does not return to the surface, the oil and gas inspector shall be notified within 24 hours.