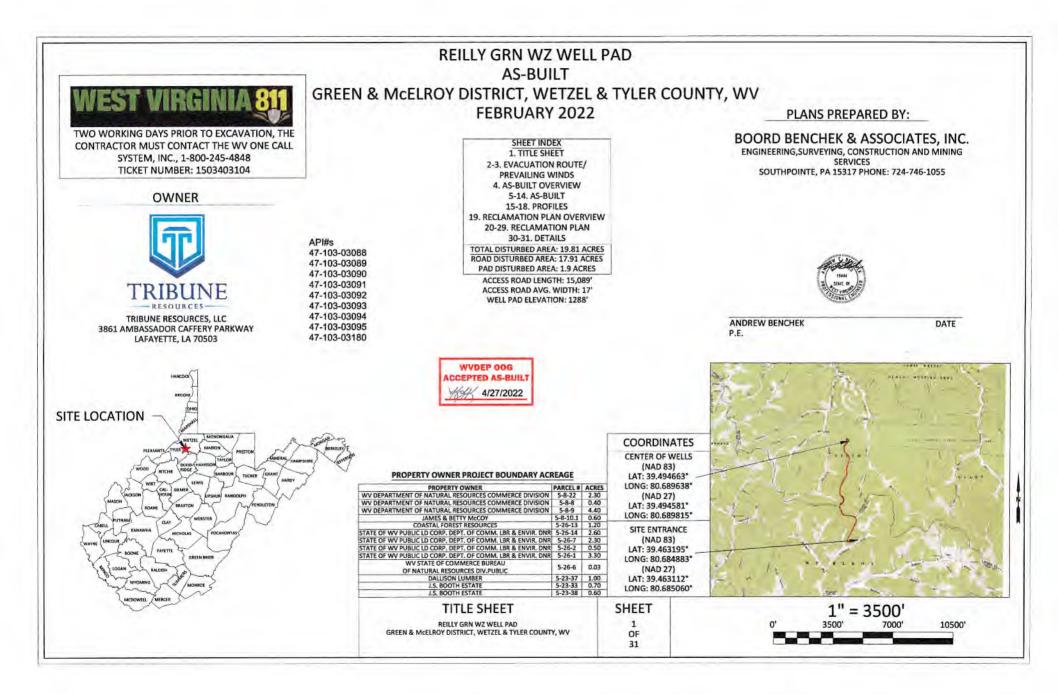

|
| Legend<br>LD-7750W    | Hallib<br>urton | Scale<br>Control    | Methanol                                                                                                              | 67-56-<br>1     | 60                                                                | 0.00171                                                           |
|                       |                 |                     | Phosphonic Acid Salt                                                                                                  | Propri<br>etary | 5                                                                 | 0.0001425                                                         |

AECEIVED Office of OIL & Gas JUL 05 20?2 WV Department of Environmental Protection

## 08/12/2022