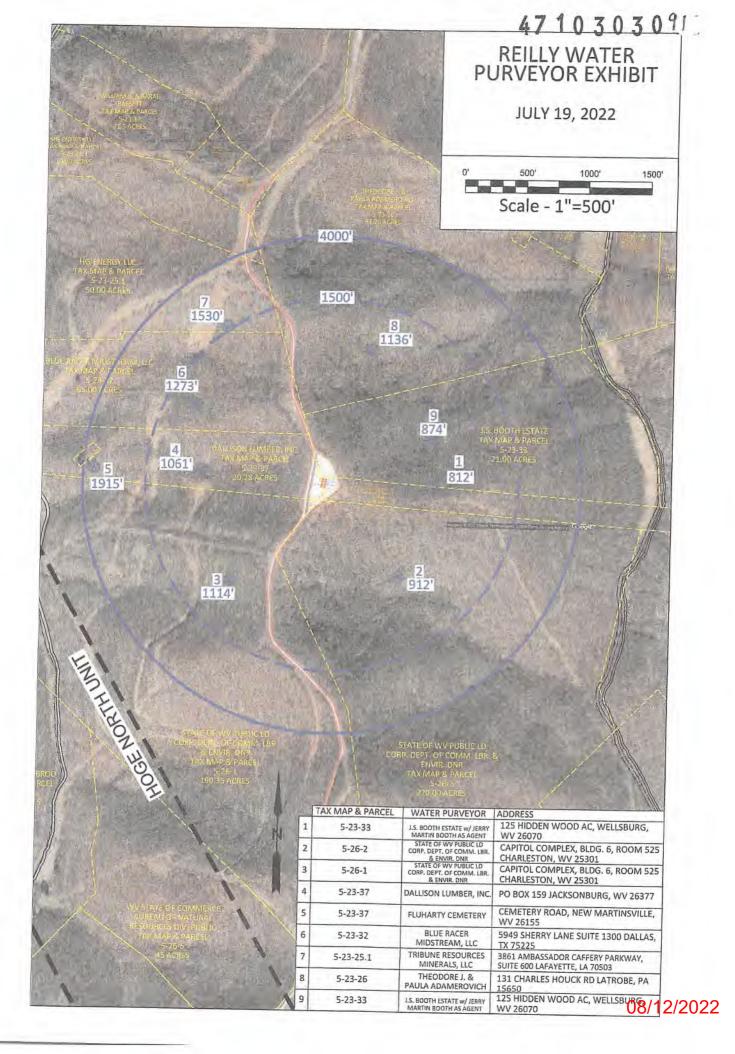

# Reilly S GRN WZ 2H, 4H, 6H, & 8H Site Safety Plan

RECEIVED Office of Oil & Gas JUL 05 2022 WV Department of Environmental Protection

Termed L. Sugolok 6-23-22

TRIBUNE RESOURCES, LLC. SITE SAFETY PLAN

|            |                                   |             | REILLY S GRN WZ 4H        |                   |                    |           |       |                            |
|------------|-----------------------------------|-------------|---------------------------|-------------------|--------------------|-----------|-------|----------------------------|
| API Number | Well Name                         | Well Number | Operator                  | Latitude (NAD 83) | Longitude (NAD 83) | тмр       | TVD'  | <b>Producing Formation</b> |
| 103-01645  | State of WV                       | I-20        | Pennzoil Products Company | 39.492976         | -80.691194         | 5-26-2    | 3333' | Gordon                     |
| 103-01086  | Irene Reilly                      | 10          | Pennzoil Company          | 39.493986         | -80.695101         | 5-26-1    | NA    | NA                         |
| 103-01694  | Coastal Lumber Co                 | H-27        | Coastal Lumber Co         | 39.511005         | -80,706176         | 5-22-17   | 3027' | Gordon                     |
| 103-02653  | Anderson Wiley                    | 3           | HG Energy, LLC            | 39.506276         | -80.702267         | 5-23-10   | 3140' | Gordon                     |
| 103-01137  | Frances L & Patricia Ann Fluharty | 2           | East Resources, Inc.      | 39.50477          | -80.70037          | 5-23-10   | 2763' | Gordon                     |
| 103-01935  | Anderson Wiley Hrs                | 10          | East Resources, Inc.      | 39.50419          | -80,700183         | 5-23-16   | 2820' | Gordon                     |
| -103-01871 | Rick & Katrilla Fluharty          | 5           | East Resources et al      | 39.498921         | -80.696811         | 5-23-25.1 | 2038' | Greenland Gap Fm           |
| 103-01874  | Rickey/K Fluharty                 | 6           | East Resources, Inc.      | 39.498776         | -80.696811         | 5-23-25.1 | 2958' | Gordon                     |
| 103-02663  | Dallison Lumber                   | 4           | HG Energy, LLC            | 39.496137         | -80.694434         | 5-23-32   | 3192' | Gordon                     |
| 103-01937  | WV Public Lands Corp              | 15          | HG Energy, LLC            | 39.494364         | -80.693101         | 5-23-37   | 3039' | Gordon                     |
| 103-01688  | Caiman Energy                     | H-22        | Tribune Resources, LLC    | 39.494474         | -80.690454         | 5-23-37   | 3422' | Gordon                     |

|           | PROPERTY OWNER INDEX       |
|-----------|----------------------------|
| 5-23-38   | J S BOOTH ESTATE           |
| 5-23-33   | J S BOOTH ESTATE           |
| 5-23-37   | BERYL FLUHARTY ET AL       |
| 5-26-1    | STATE OF WEST VIRGINIA     |
| 5-23-32   | JOHN S. KNIGHT             |
| 5-23-25.1 | ASCENT RESOURCES MARCELLUS |
| 5-23-25   | RICKY E. FLUHARTY          |
| 5-23-16   | ANDERSON W. WILEY          |
| 5-23-24   | JOHN S. KNIGHT             |
| 5-23-21   | RICKY E. FLUHARTY          |
| 5-23-15   | ASCENT RESOURCES MARCELLUS |
| 5-23-14   | MELINDA B. WOOLVINE ET AL  |
| 5-23-10   | FRANCISE L. FLUHARTY       |
| 5-23-1    | GERALD E, BOGGS ET AL      |
| 5-22-17   | GERALD W. DULANEY          |
| 5-22-9    | COASTAL FOREST RESOURCES   |
| 5-20-37   | COASTAL FOREST RESOURCES   |