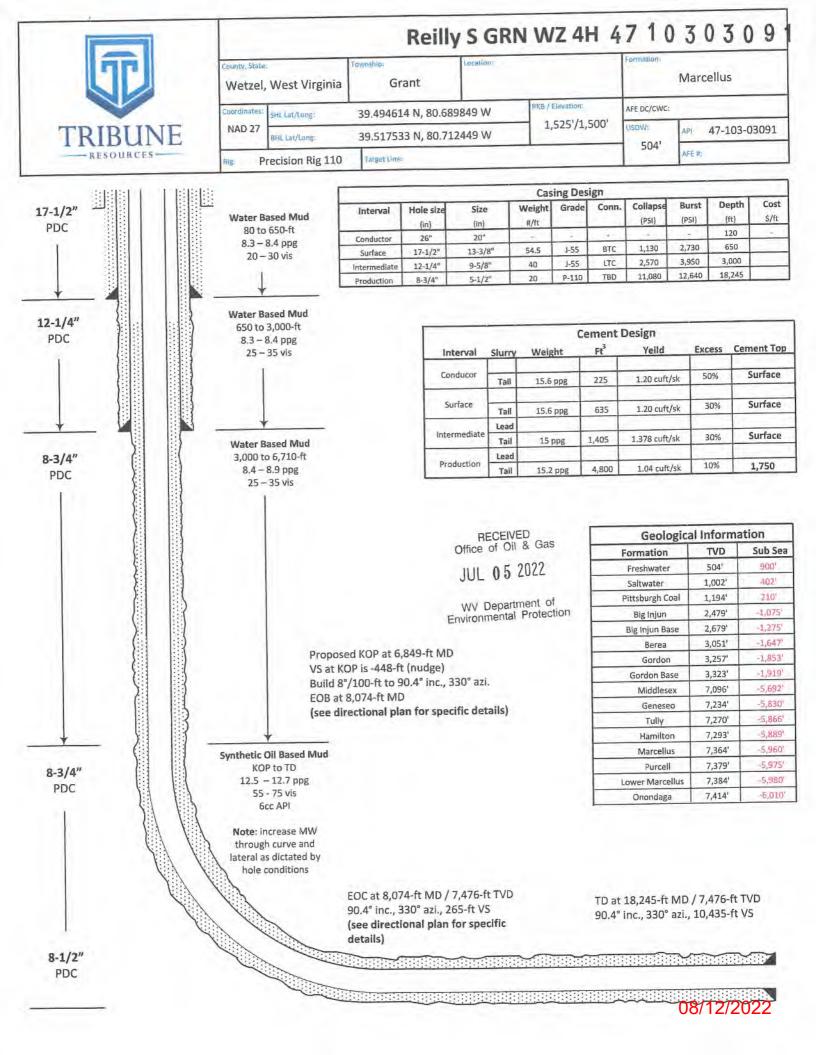

•

.

API NO. 47 1 0 3 0 3 0 9 1 OPERATOR WELL NO. Reilly S GRN WZ 4H Well Pad Name: Reilly S GRN WZ

| WW-6B   |  |
|---------|--|
| (04/15) |  |

-

| DEPAI                                                | <u>RTMENT O</u>                 | F ENVIRON                          | IMENT                   | WEST VIRGINIA                                     | OFFICE OF             | <u>OIL AND G</u>                  | AS           |
|------------------------------------------------------|---------------------------------|------------------------------------|-------------------------|---------------------------------------------------|-----------------------|-----------------------------------|--------------|
| 1) Well Operat                                       | or: Tribun                      | e Resource                         | s, LLC                  | 494522341                                         | Wetzel                | Green                             | Center Point |
| i) wen Operat                                        |                                 |                                    |                         | Operator ID                                       | County                | District                          | Quadrangle   |
| 2) Operator's V                                      | Well Numbe                      | r: Reilly S                        | GRN \                   | NZ 4H Well Pa                                     | nd Name: Rei          | IIY S GRN                         | I WZ         |
| 3) Farm Name                                         |                                 |                                    | & Dallisom Lu           |                                                   | ad Access: Le         |                                   |              |
| 4) Elevation, c                                      | urrent groun                    | d: 1474'                           |                         | Elevation, proposed                               | l post-construc       | ction: <u>1474</u>                |              |
| 5) Well Type                                         | (a) Gas                         | X                                  | Oil                     |                                                   | derground Stor        |                                   |              |
| , •••                                                | Other                           |                                    |                         |                                                   |                       |                                   |              |
|                                                      | (b)If Gas                       | Shallow                            | X                       | Deep                                              |                       |                                   | -            |
|                                                      |                                 | Horizontal                         | <u>X</u>                |                                                   |                       |                                   |              |
| 6) Existing Pa                                       |                                 |                                    |                         |                                                   |                       |                                   |              |
| 7) Proposed Ta<br>Target formation                   | arget Forma<br>n: Marcellus Dow | tion(s), Dept<br>m-Dip well,Target | h(s), An<br>top TVD: 7: | ticipated Thickness<br>376', Target base TVD: 738 | 38', Anticipated Thic |                                   |              |
| 8) Proposed To                                       | otal Vertical                   | Depth: 74                          | 76'                     |                                                   | Offic                 | RECEIVED                          |              |
| 9) Formation a                                       |                                 |                                    | Marcel                  | lus                                               |                       | JL 05 2022                        |              |
| 10) Proposed '                                       | Total Measu                     | red Depth:                         | 18,24                   | 5'                                                |                       |                                   | hion         |
| 11) Proposed                                         |                                 |                                    | 10,16                   | 9'                                                | W<br>Envi             | N Department C<br>ronmental Prote | Clion        |
| 12) Approxim                                         |                                 |                                    | enths:                  | 504'                                              |                       |                                   |              |
| ,                                                    |                                 |                                    |                         | Based on drilling                                 | history of ne         | earby weeks                       | 1030310      |
| <ul><li>13) Method to</li><li>14) Approxim</li></ul> |                                 |                                    |                         |                                                   |                       |                                   |              |
|                                                      |                                 |                                    |                         |                                                   |                       |                                   |              |
| 15) Approxim                                         | late Coal Sea                   | am Depuis:                         | 110-                    |                                                   | Not that we           | are aware                         | of           |
| 16) Approxim                                         | ate Depth to                    | Possible Vo                        | oid (coal               | mine, karst, other):                              |                       |                                   |              |
| 17) Does Prop<br>directly overly                     | posed well lo<br>ying or adjao  | ocation conta<br>cent to an act    | in coal s<br>tive mine  | eams<br>e? Yes                                    |                       | No X                              |              |
| (a) If Yes, p                                        | rovide Mine                     | Info: Nam                          | ne:                     |                                                   |                       |                                   |              |
|                                                      |                                 | Dep                                | th:                     |                                                   |                       |                                   |              |
|                                                      |                                 | Sear                               | n:                      |                                                   |                       |                                   |              |
|                                                      |                                 | Owr                                | ner:                    |                                                   |                       |                                   |              |

API NO. 47-407 1-0 3 0 3 0 9 1 OPERATOR WELL NO. Reilly S GRN WZ 4H

Well Pad Name: Reilly S GRN WZ

WW-6B (04/15)

### CASING AND TUBING PROGRAM

| ТҮРЕ         | Size<br>(in) | <u>New</u><br>or<br>Used | Grade | <u>Weight per ft.</u><br>(lb/ft) | <u>FOOTAGE: For</u><br><u>Drilling (ft)</u> | INTERVALS:<br>Left in Well<br>(ft) | <u>CEMENT:</u><br><u>Fill-up</u><br>(Cu. Ft.)/CTS |
|--------------|--------------|--------------------------|-------|----------------------------------|---------------------------------------------|------------------------------------|---------------------------------------------------|
| Conductor    | 20"          | New                      | J-55  | 98#                              | 120'                                        | 120'                               | SX/CTS                                            |
| Fresh Water  | 13 3/8"      | New                      | J-55  | 54.5#                            | 650'                                        | 650'                               | SX/CTS                                            |
| Coal         |              |                          |       |                                  |                                             |                                    | DV/OTO                                            |
| Intermediate | 9 5/8"       | New                      | J-55  | 40#                              | 3000'                                       | 3000'                              | SX/CTS                                            |
| Production   | 5 1/2"       | New                      | P-110 | 20#                              | 18,245'                                     | 18,245'                            |                                                   |
| Tubing       |              |                          |       |                                  | 1                                           |                                    |                                                   |
| Liners       |              |                          |       | RECE<br>Office of                |                                             | Imel L.                            |                                                   |

Office of Oil & Gas

JUL 05 2022

|              |           |                                  | TANUDepart                                       | Protection              | Anticipated                     |                              | Cement                                                                                                          |
|--------------|-----------|----------------------------------|--------------------------------------------------|-------------------------|---------------------------------|------------------------------|-----------------------------------------------------------------------------------------------------------------|
| TYPE         | Size (in) | <u>Wellbore</u><br>Diameter (in) | Wy Departs<br>Environmental<br>Thickness<br>(in) | Burst Pressure<br>(psi) | Max. Internal<br>Pressure (psi) | <u>Cement</u><br><u>Type</u> | <u>Yield</u><br>(cu. ft./k)                                                                                     |
| Conductor    | 20"       | 26"                              | 0.438"                                           | 2110                    | 50                              | Class A                      | 1.2/50% Excess                                                                                                  |
| Fresh Water  | 13 3/8"   | 17 1/2"                          | 0.38"                                            | 2730                    | 800                             | Class A                      | 1.2/30% Excess                                                                                                  |
| Coal         |           |                                  |                                                  |                         |                                 |                              |                                                                                                                 |
| Intermediate | 9 5/8"    | 12 1/4"                          | 0.395"                                           | 3950                    | 1500                            | Class A                      | The second se |
| Production   | 5 1/2"    | 8 3/4"                           | 0.361"                                           | 12,640                  | 5000                            | Class A                      | 1.04/10% Excess                                                                                                 |
| Tubing       |           |                                  |                                                  |                         |                                 |                              |                                                                                                                 |
| Liners       |           |                                  |                                                  |                         |                                 | RECEIVED                     | as                                                                                                              |

### 19) Describe proposed well work, including the drilling and plugging back of any pilot hole:

The well will be spud using a conductor rig. It will drill down 100' per the casing program. It will set 20" casing and circulate cement back to surface. The conductor rig will move off location, a rig capable of drilling to TD will be moved in to complete the well. We will drill to 1,105' on fluid and set a 13-3/8" fresh water casing string. Drilling will continue to 3,000' where 9-5/8" casing will be set. Note: If we should encounter a void during drilling, a cement basket will be placed above and below void area-balance cement to bottom of void and grout from basket to surface or run external casing packer/cementing stage tool above void interval and perform 2 stage cementing operation dependent upon depth of void. (\*If freshwater is encountered deeper than anticipated, it must be protected, set casing 50' below and cement to surface). We will continue drilling the well to total depth and run/cement casing as per the attached program.

### 20) Describe fracturing/stimulating methods in detail, including anticipated max pressure and max rate:

| Multi-stage slickwater fracturing with frac sand. Wireline conveyed perforating to isolate frac stages. Maximum pressure will be 10,00                                                                                                                                         | d pump down frac plug and<br>00 psig. and maximum rate will be 95 |
|--------------------------------------------------------------------------------------------------------------------------------------------------------------------------------------------------------------------------------------------------------------------------------|-------------------------------------------------------------------|
| bpm.                                                                                                                                                                                                                                                                           | RECEIVED<br>Office of Oil & Gas                                   |
|                                                                                                                                                                                                                                                                                | JUL <b>05</b> 2022                                                |
|                                                                                                                                                                                                                                                                                | WV Department of<br>Environmental Protection                      |
| 21) Total Area to be disturbed, including roads, stockpile area, pits, etc.                                                                                                                                                                                                    |                                                                   |
| 22) Area to be disturbed for well pad only, less access road (acres): $\frac{1}{2}$                                                                                                                                                                                            |                                                                   |
| 23) Describe centralizer placement for each casing string:                                                                                                                                                                                                                     |                                                                   |
| Conductor: N/A<br>Surface: Centralizer every 3 joints or 120'<br>Intermediate: Centralizer every 3 joints or 120'<br>Production: Run 1 spiral centralizer every 120' from TD to the top of the curve<br>Run 1 spiral centralizer every 200' from the top of the curve to surfa | асе                                                               |

### 24) Describe all cement additives associated with each cement type:

Conductor: Class A cement (see attachment for complete description) Surface: Class A cement (see attachment for complete description) Intermediate: Class A cement (see attachment for complete description) Productions: /50-50 Poz/Class A lead, Class A cement tail (see attachment for complete description)