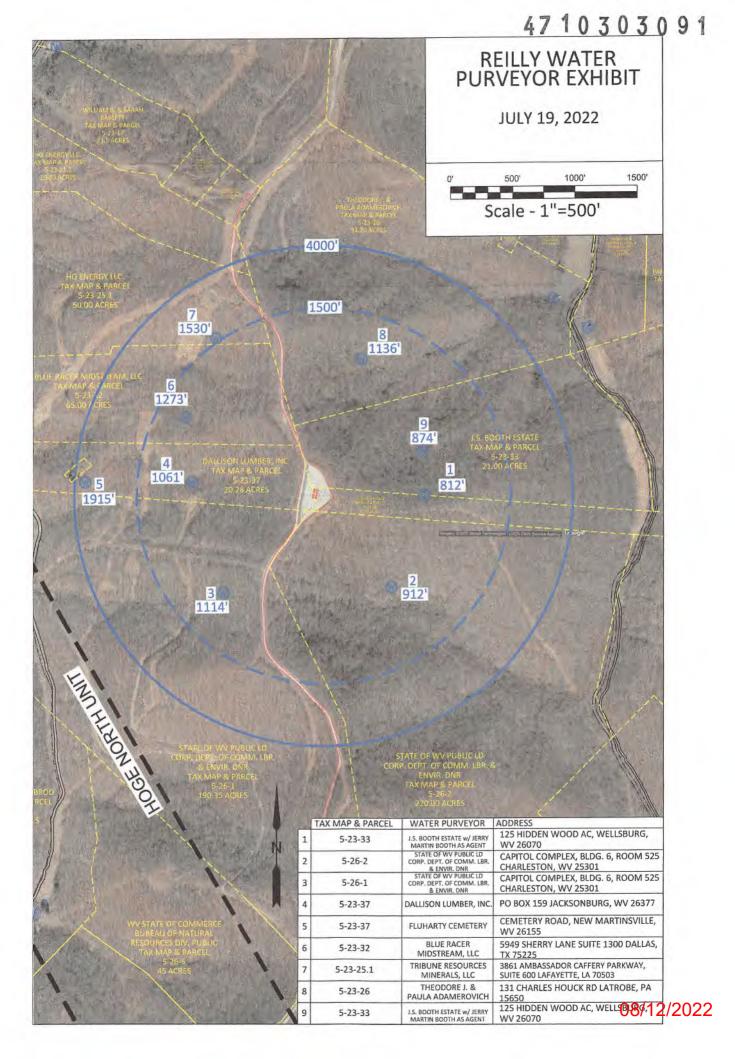

nd area in acreage, of the land application area

Photocopied section of involved 7.5' topographic sheet.

| Comments:                  |                                              |
|----------------------------|----------------------------------------------|
|                            | RECEIVED<br>Office of Oil & Gas              |
|                            | JUL 05 2022                                  |
|                            | WV Department of<br>Environmental Protection |
| Title: Oil & Gas Inspector | 6-23-22                                      |

### 08/12/2022

# Reilly S GRN WZ 2H, 4H, 6H, & 8H Site Safety Plan



RECEIVED Office of Oil & Gas JUL 05 2022 WV Department of Environmental Protection

Termed L. Sugolok 6-23-22

TRIBUNE RESOURCES, LLC. SITE SAFETY PLAN





|            |                                   |             | REILLY S GRN WZ 4H        |                   |                    |           |       |                            |
|------------|-----------------------------------|-------------|---------------------------|-------------------|--------------------|-----------|-------|----------------------------|
| API Number | Well Name                         | Well Number | Operator                  | Latitude (NAD 83) | Longitude (NAD 83) | тмр       | TVD'  | <b>Producing Formation</b> |
| 103-01645  | State of WV                       | I-20        | Pennzoil Products Company | 39.492976         | -80.691194         | 5-26-2    | 3333' | Gordon                     |
| 103-01086  | Irene Reilly                      | 10          |