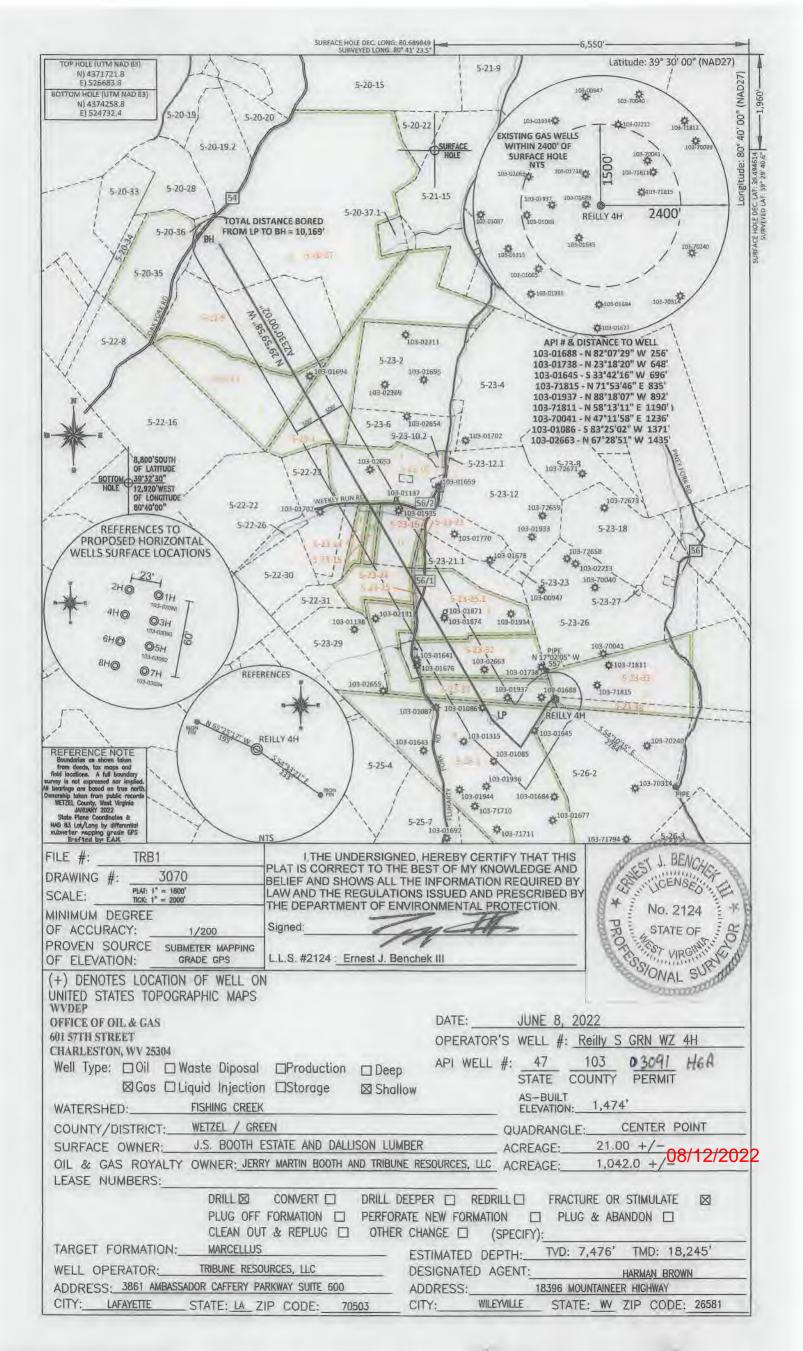

### 08/12/2022

| FU F //. | TDD1 |  |
|----------|------|--|
| FILE #:  | TRB1 |  |

SCALE: N/A

| DATE:    |    | JU          | NE | 8, 202        | 2 |                  |     |
|----------|----|-------------|----|---------------|---|------------------|-----|
| OPERATOR | 'S | WELL        | #: | REILLY        | S | GRN WZ           | 4H  |
| API WELL |    | 47<br>STATE |    | 103<br>COUNTY |   | 0 3091<br>PERMIT | HGA |

WW-6A1 (5/13)