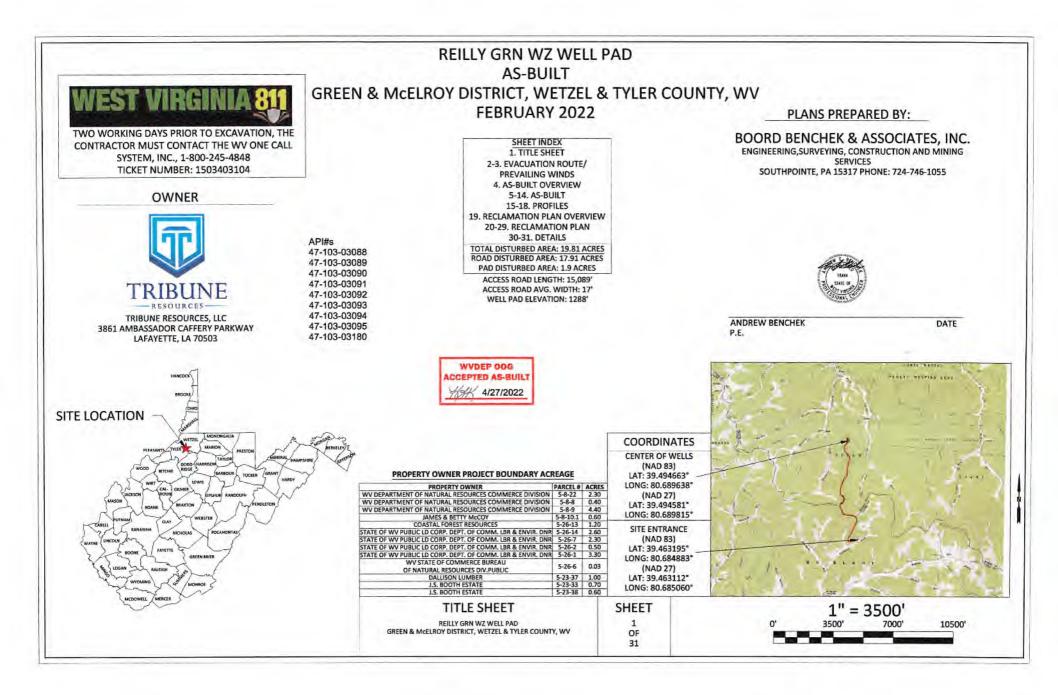

### Re: Permit approval for REILLY S GRN WZ 4H 47-103-03091-00-00

This well work permit is evidence of permission granted to perform the specified well work at the location described on the attached pages and located on the attached plat, subject to the provisions of Chapter 22 of the West Virginia Code of 1931, as amended, and all rules and regulations promulgated thereunder, and to any additional specific conditions and provisions outlined in the pages attached hereto. Notification shall be given by the operator to the Oil and Gas Inspector at least 24 hours prior to the construction of roads, locations, and/or pits for any permitted work. In addition, the well operator shall notify the same inspector 24 hours before any actual well work is commenced and prior to running and cementing casing. Spills or emergency discharges must be promptly reported by the operator to 1-800-642-3074 and to the Oil and Gas Inspector.

Per 35 CSR 4-5.2.g this permit will expire in two (2) years from the issue date unless permitted well work is commenced. If there are any questions, please feel free to contact me at (304) 926-0450.

Operator's Well Number: REILLY S GRN WZ 4H Farm Name: J.S. BOOTH ESTATE & DALL U.S. WELL NUMBER: 47-103-03091-00-00 Horizontal 6A Drilling Deeper Date Issued: 8/8/2022