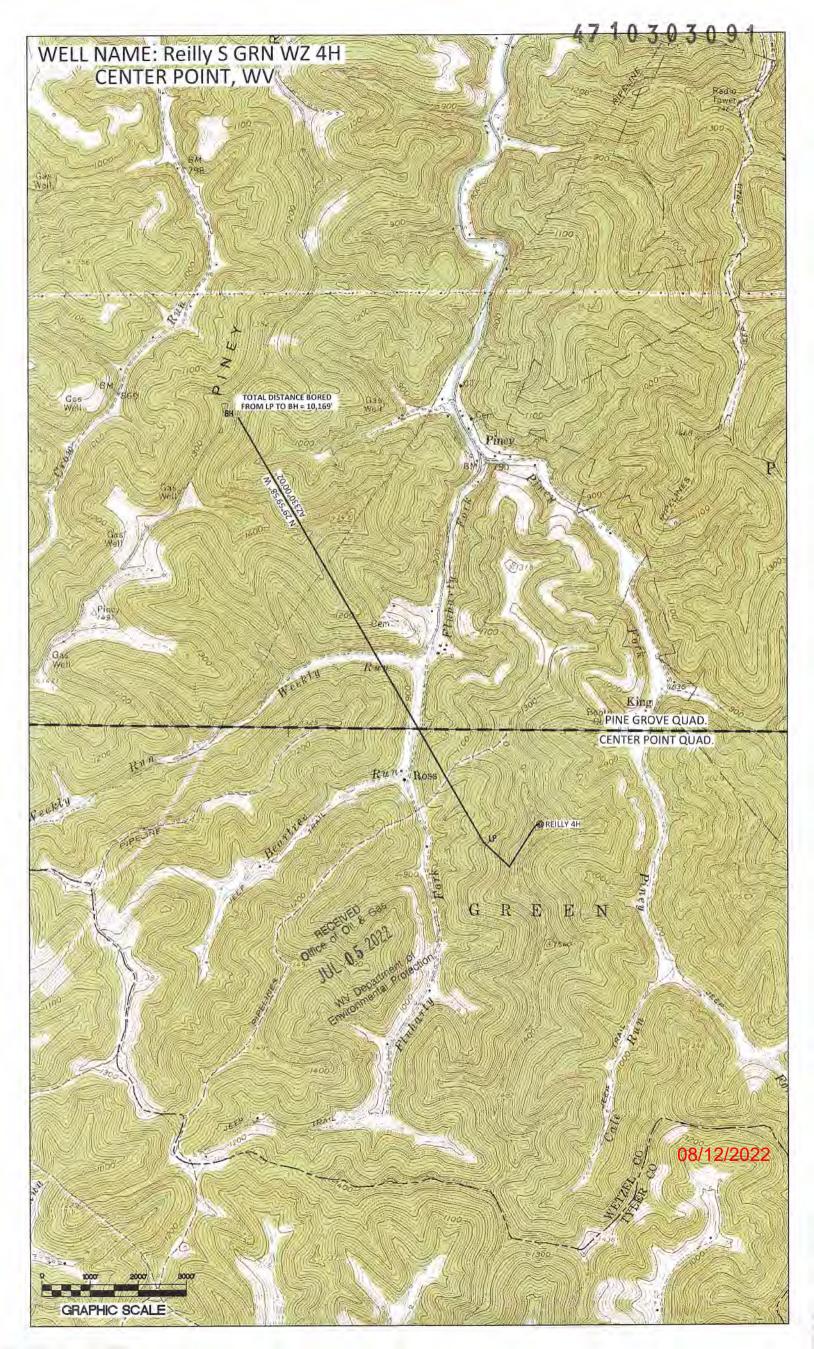

Photocopied section of involved 7.5' topographic sheet.

| Comments:                  |                                              |
|----------------------------|----------------------------------------------|
|                            | RECEIVED<br>Office of Oil & Gas              |
|                            | JUL 05 2022                                  |
|                            | WV Department of<br>Environmental Protection |
| Title: Oil & Gas Inspector | 6-23-22                                      |