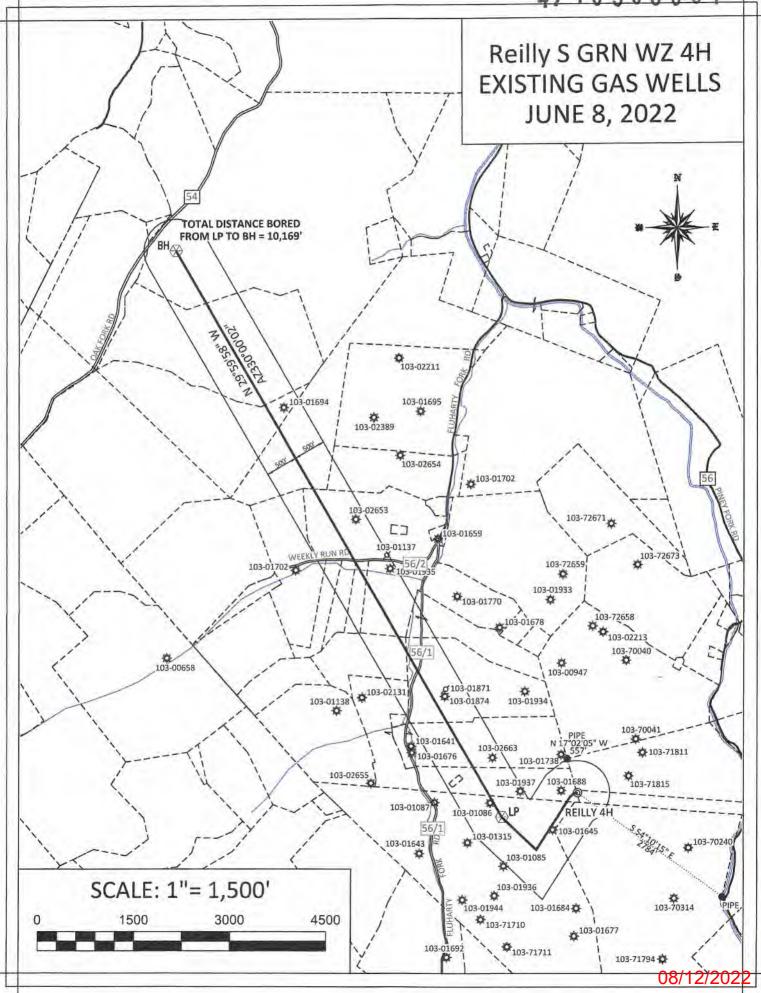

# Reilly S GRN WZ 2H, 4H, 6H, & 8H Site Safety Plan

RECEIVED Office of Oil & Gas JUL 05 2022 WV Department of Environmental Protection

Termed L. Sugolok 6-23-22

TRIBUNE RESOURCES, LLC. SITE SAFETY PLAN

|            |                                   |             | REILLY S GRN WZ 4H        |                   |                    |           |       |                            |
|------------|-----------------------------------|-------------|---------------------------|-------------------|--------------------|-----------|-------|----------------------------|
| API Number | Well Name                         | Well Number | Operator                  | Latitude (NAD 83) | Longitude (NAD 83) | тмр       | TVD'  | <b>Producing Formation</b> |
| 103-01645  | State of WV                       | I-20        | Pennzoil Products Company | 39.492976         | -80.691194         | 5-26-2    | 3333' | Gordon                     |
| 103-01086  | Irene Reilly                      | 10          | Pennzoil Company          | 39.493986         | -80.695101         | 5-26-1    | NA    | NA                         |
| 103-01694  | Coastal Lumber Co                 | H-27        | Coastal Lumber Co         | 39.511005         | -80,706176         | 5-22-17   | 3027' | Gordon                     |
| 103-02653  | Anderson Wiley                    | 3           | HG Energy, LLC            | 39.506276         | -80.702267         | 5-23-10   | 3140' | Gordon                     |
| 103-01137  | Frances L & Patricia Ann Fluharty | 2           | East Resources, Inc.      | 39.50477          | -80.70037          | 5-23-10   | 2763' | Gordon                     |
| 103-01935  | Anderson Wiley Hrs                | 10          | East Resources, Inc.      | 39.50419          | -80,700183         | 5-23-16   | 2820' | Gordon                     |
| -103-01871 | Rick & Katrilla Fluharty          | 5           | East Resources et al      | 39.498921         | -80.696811         | 5-23-25.1 | 2038' | Greenland Gap Fm           |
| 103-01874  | Rickey/K Fluharty                 | 6           | East Resources, Inc.      | 39.498776         | -80.696811         | 5-23-25.1 | 2958' | Gordon                     |
| 103-02663  | Dallison Lumber                   | 4           | HG Energy, LLC            | 39.496137         | -80.694434         | 5-23-32   | 3192' | Gordon                     |
| 103-01937  | WV Public Lands Corp              | 15          | HG Energy, LLC            | 39.494364         | -80.693101         | 5-23-37   | 3039' | Gordon                     |
| 103-01688  | Caiman Energy                     | H-22        | Tribune Resources, LLC    | 39.494474         | -80.690454         | 5-23-37   | 3422' | Gordon                     |