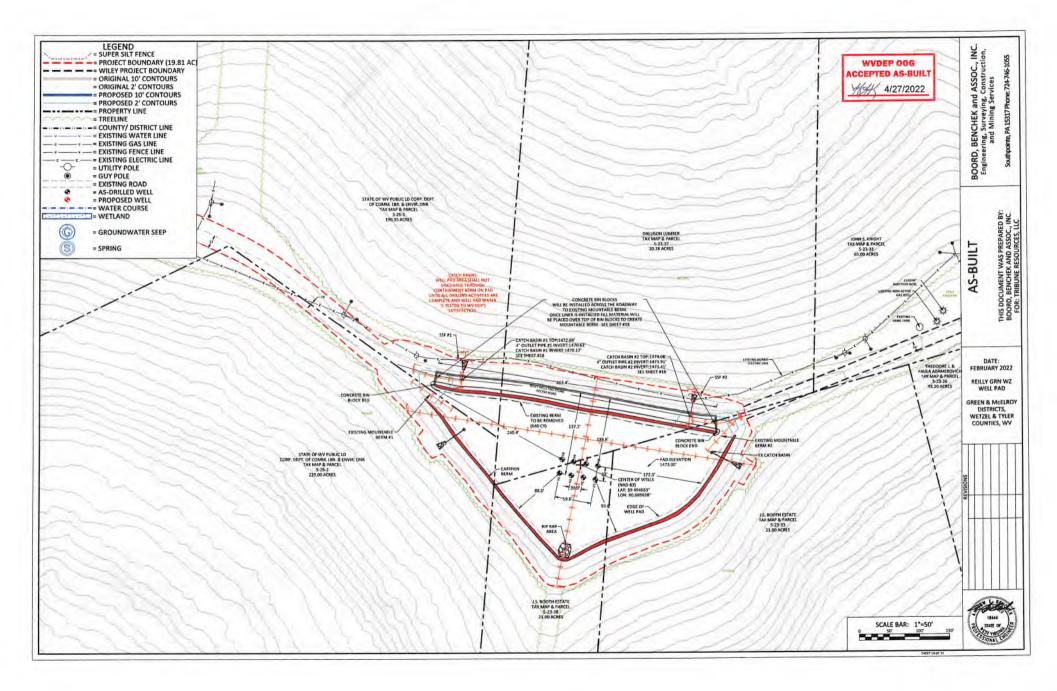

### 19) Describe proposed well work, including the drilling and plugging back of any pilot hole:

The well will be spud using a conductor rig. It will drill down 100' per the casing program. It will set 20" casing and circulate cement back to surface. The conductor rig will move off location, a rig capable of drilling to TD will be moved in to complete the well. We will drill to 1,105' on fluid and set a 13-3/8" fresh water casing string. Drilling will continue to 3,000' where 9-5/8" casing will be set. Note: If we should encounter a void during drilling, a cement basket will be placed above and below void area-balance cement to bottom of void and grout from basket to surface or run external casing packer/cementing stage tool above void interval and perform 2 stage cementing operation dependent upon depth of void. (\*If freshwater is encountered deeper than anticipated, it must be protected, set casing 50' below and cement to surface). We will continue drilling the well to total depth and run/cement casing as per the attached program.