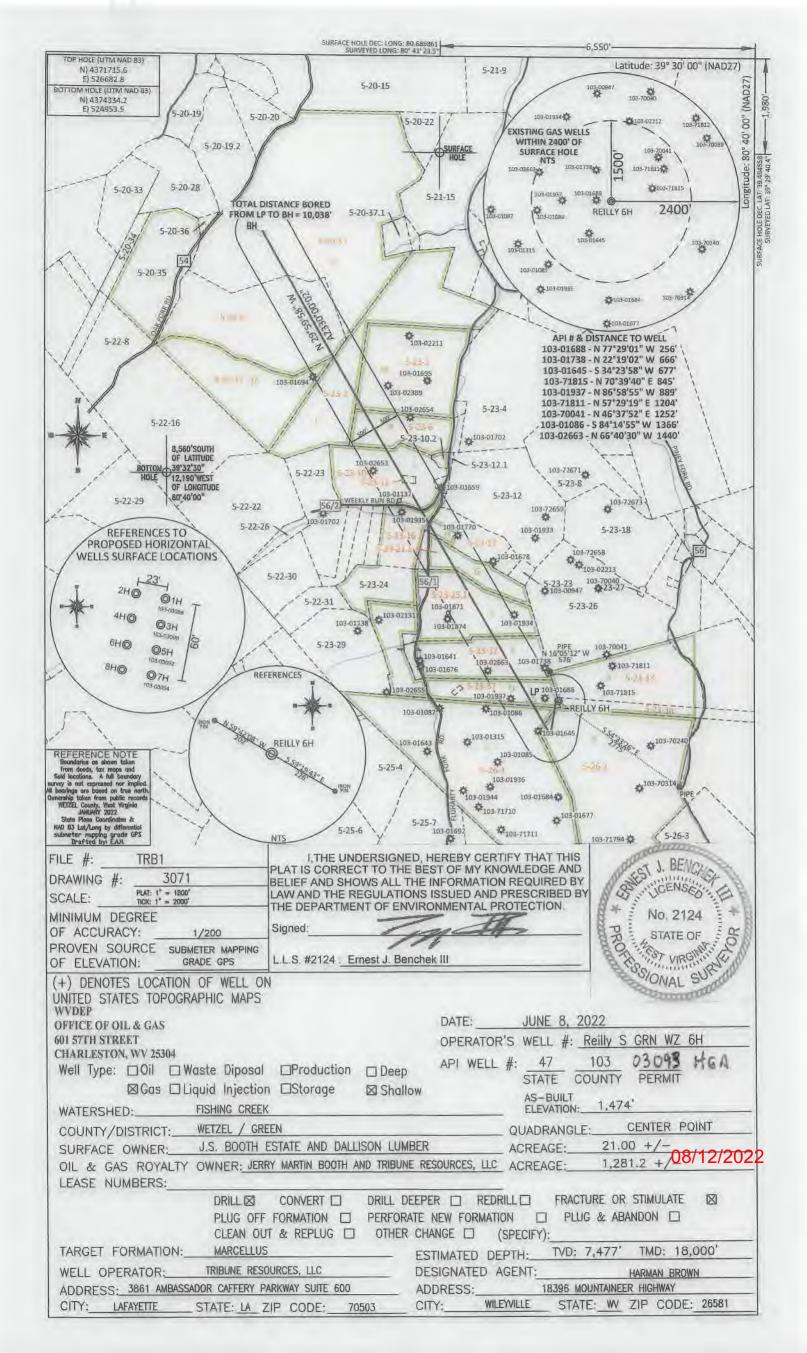

# STATE OF WEST VIRGINIA DEPARTMENT OF ENVIRONMENTAL PROTECTION, OFFICE OF OIL AND GAS WELL WORK PERMIT APPLICATION

|                  | #316. va = 1                      | Переничеро         | 11.0         | 494522341               | Wetzel            | / Gree               | n Center Point                                                          |
|------------------|-----------------------------------|--------------------|--------------|-------------------------|-------------------|----------------------|-------------------------------------------------------------------------|
| ) Well Operate   | or: Iribune                       | Resources          | , LLO        | Operator ID             | County            | Distr                | ict Quadrangle                                                          |
| ) Operator's V   | Well Number:                      | Reilly S           | GRN V        | VZ 6H Well P            | ad Name: F        | Reilly S G           | RN WZ                                                                   |
| ) Farm Name/     | Surface Own                       | er: JS Booth Est & | Dallisom Lum | ber Public Re           | oad Access:       | Left Han             | d Fork                                                                  |
|                  |                                   | 4 4 7 41           |              | Elevation, propose      |                   |                      |                                                                         |
| l) Elevation, co |                                   |                    | 2.40         |                         | derground S       |                      |                                                                         |
| i) Well Type     | (a) Gas $\frac{\lambda}{2}$       | (                  | _ Oil _      |                         | iderground s      | torage _             |                                                                         |
|                  | Other _<br>(b)If Gas              | Shallow            | X            | Deep                    |                   |                      | RECEIVED Office of Oil & Gas                                            |
|                  | (0)                               | Horizontal         |              |                         |                   |                      | JUL 05 2022                                                             |
| 6) Existing Page | 1 XI NI-                          | Vos                |              |                         |                   |                      |                                                                         |
| Target formation | 1: Marcellus Down-                | DIP Woll, ruigot   |              | 76', Target base TVD: 7 | 388', Anticipated | Thickness: 12',      | e(s):WV Department of Amilional Protection Amilional Pressure: 4600 psi |
| 8) Proposed To   |                                   |                    | Marcell      | us /                    |                   |                      |                                                                         |
| 31.5             | at Total Vertic                   | at Deptil.         | 18,000       | 20 12 Y                 |                   |                      |                                                                         |
|                  | Total Measure                     |                    |              | T = 1-1 = -             |                   |                      |                                                                         |
|                  | Horizontal Le                     |                    | 10,038       |                         |                   |                      |                                                                         |
| 12) Approxim     | nate Fresh Wa                     | ter Strata D       | epths:       | 504                     | F. 43. 7 / 1      | ماداد المادي والمادي | -11- 47-103-13100                                                       |
| 13) Method to    | Determine F                       | resh Water         | Depths:      | Based on drilling       | ng history of     | nearby w             | ells 47-103-03 00                                                       |
| 14) Approxim     | nate Saltwater                    | Depths: 1          | 002'         | /                       |                   |                      |                                                                         |
| 15) Approxim     | nate Coal Sear                    | n Depths:          | 1194'        | 7                       | 1 7 7 1 1 7 7     | Tere St.             | 12600                                                                   |
|                  |                                   |                    |              | mine, karst, other      | r): Not that      | we are aw            | are of.                                                                 |
| 17) Does Pro     | posed well loo<br>lying or adjace | cation conta       | in coal s    | eams                    |                   | _ No X               |                                                                         |
| (A) ICM on the   | provide Mine                      | Info: Nam          | ie:          |                         |                   |                      |                                                                         |
| (a) II Yes, I    | JIO VIGO IVIIIO                   |                    |              |                         |                   |                      |                                                                         |
| (a) II Yes, I    | Movide Ivinie                     | Dep                | th:          |                         |                   |                      |                                                                         |
| (a) II Yes, I    | of Ovide Hame                     |                    |              |                         |                   |                      |                                                                         |

## **Production (Tail):**

• NeoCem (TM) System

Office of Oil & Gas

JUL 05 2022

WV Department of Environmental Protection

|                                                                                                     |               | Re                       | eilly S GR  | N WZ 6H       |            |                  |
|-----------------------------------------------------------------------------------------------------|---------------|--------------------------|-------------|---------------|------------|------------------|
| County, State                                                                                       | West Virginia | Township:                | Locations   |               | Formations | Marcellus        |
| Coordinates: SHL Lat/Long: 39.494558 N, 80.689861 W  NAD 27  BHL Lat/Long: 39.518206 N, 80.709874 W |               | RKB / Elevation:         | AFE DC/CWC: |               |            |                  |
|                                                                                                     |               | 39.518206 N, 80.709874 W |             | 1,525'/1,500' | usaw:      | API 47-103-03093 |
| Rig: Precision Rig 110 Target line:                                                                 |               |                          |             | 504'          | AFE.#:     |                  |