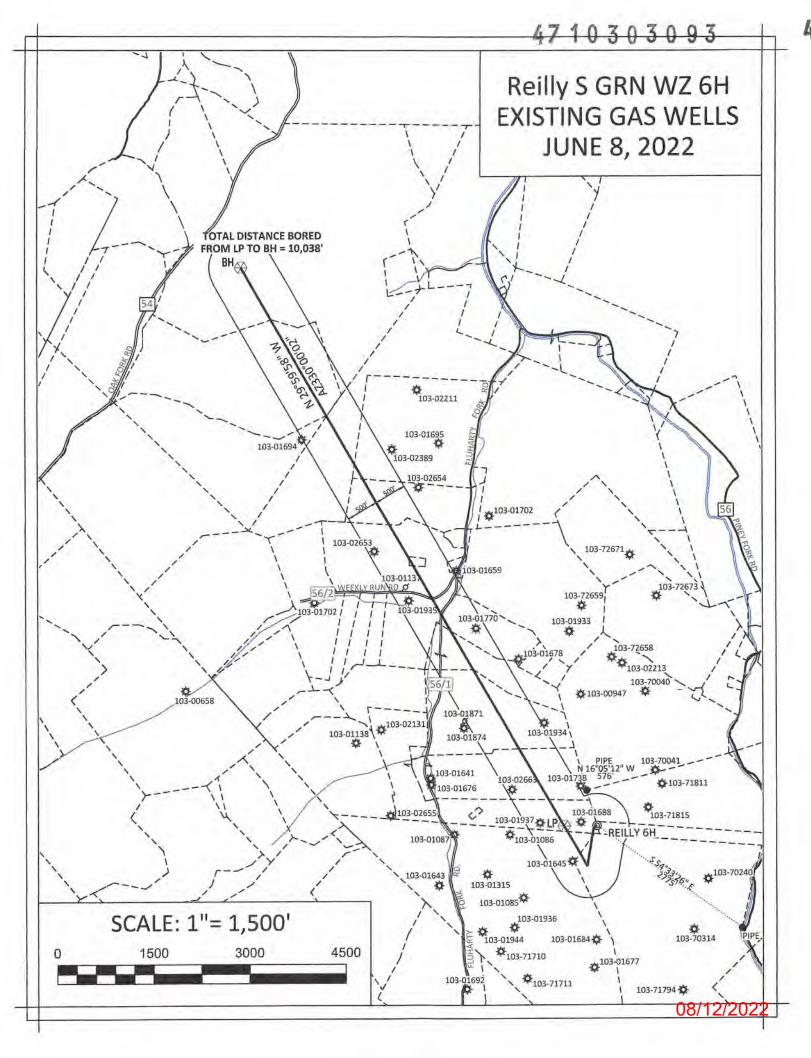

# STATE OF WEST VIRGINIA DEPARTMENT OF ENVIRONMENTAL PROTECTION, OFFICE OF OIL AND GAS WELL WORK PERMIT APPLICATION

|                  | #316. va = 1                      | Переничеро         | 11.0         | 494522341               | Wetzel            | / Gree               | n Center Point                                                          |
|------------------|-----------------------------------|--------------------|--------------|-------------------------|-------------------|----------------------|-------------------------------------------------------------------------|
| ) Well Operate   | or: Iribune                       | Resources          | , LLO        | Operator ID             | County            | Distr                | ict Quadrangle                                                          |
| ) Operator's V   | Well Number:                      | Reilly S           | GRN V        | VZ 6H Well P            | ad Name: F        | Reilly S G           | RN WZ                                                                   |
| ) Farm Name/     | Surface Own                       | er: JS Booth Est & | Dallisom Lum | ber Public Re           | oad Access:       | Left Han             | d Fork                                                                  |
|                  |                                   | 4 4 7 41           |              | Elevation, propose      |                   |                      |                                                                         |
| l) Elevation, co |                                   |                    | 2.40         |                         | derground S       |                      |                                                                         |
| i) Well Type     | (a) Gas $\frac{\lambda}{2}$       | (                  | _ Oil _      |                         | iderground s      | torage _             |                                                                         |
|                  | Other _<br>(b)If Gas              | Shallow            | X            | Deep                    |                   |                      | RECEIVED Office of Oil & Gas                                            |
|                  | (0)                               | Horizontal         |              |                         |                   |                      | JUL 05 2022                                                             |
| 6) Existing Page | 1 XI NI-                          | Vos                |              |                         |                   |                      |                                                                         |
| Target formation | 1: Marcellus Down-                | DIP Woll, ruigot   |              | 76', Target base TVD: 7 | 388', Anticipated | Thickness: 12',      | e(s):WV Department of Amilional Protection Amilional Pressure: 4600 psi |
| 8) Proposed To   |                                   |                    | Marcell      | us /                    |                   |                      |                                                                         |
| 31.5             | at Total Vertic                   | at Deptil.         | 18,000       | 20 12 Y                 |                   |                      |                                                                         |
|                  | Total Measure                     |                    |              | T = 1-1 = -             |                   |                      |                                                                         |
|                  | Horizontal Le                     |                    | 10,038       |                         |                   |                      |                                                                         |
| 12) Approxim     | nate Fresh Wa                     | ter Strata D       | epths:       | 504                     | F. 43. 7 / 1      | ماداد المادي والمادي | -11- 47-103-13100                                                       |
| 13) Method to    | Determine F                       | resh Water         | Depths:      | Based on drilling       | ng history of     | nearby w             | ells 47-103-03 00                                                       |
| 14) Approxim     | nate Saltwater                    | Depths: 1          | 002'         | /                       |                   |                      |                                                                         |
| 15) Approxim     | nate Coal Sear                    | n Depths:          | 1194'        | 7                       | 1 7 7 1 1 7 7     | Tere St.             | 12600                                                                   |
|                  |                                   |                    |              | mine, karst, other      | r): Not that      | we are aw            | are of.                                                                 |
| 17) Does Pro     | posed well loo<br>lying or adjace | cation conta       | in coal s    | eams                    |                   | _ No X               |                                                                         |
| (A) ICM on the   | provide Mine                      | Info: Nam          | ie:          |                         |                   |                      |                                                                         |
| (a) II Yes, I    | JIO VIGO IVIIIO                   |                    |              |                         |                   |                      |                                                                         |
| (a) II Yes, I    | Movide Ivinie                     | Dep                | th:          |                         |                   |                      |                                                                         |
| (a) II Yes, I    | of Ovide Hame                     |                    |              |                         |                   |                      |                                                                         |

## **Production (Tail):**

• NeoCem (TM) System

Office of Oil & Gas

JUL 05 2022

WV Department of Environmental Protection

|                                                                                                     |               | Re                       | eilly S GR  | N WZ 6H       |            |                  |
|-----------------------------------------------------------------------------------------------------|---------------|--------------------------|-------------|---------------|------------|------------------|
| County, State                                                                                       | West Virginia | Township:                | Locations   |               | Formations | Marcellus        |
| Coordinates: SHL Lat/Long: 39.494558 N, 80.689861 W  NAD 27  BHL Lat/Long: 39.518206 N, 80.709874 W |               | RKB / Elevation:         | AFE DC/CWC: |               |            |                  |
|                                                                                                     |               | 39.518206 N, 80.709874 W |             | 1,525'/1,500' | usaw:      | API 47-103-03093 |
| Rig: Precision Rig 110 Target line:                                                                 |               |                          |             | 504'          | AFE.#:     |                  |