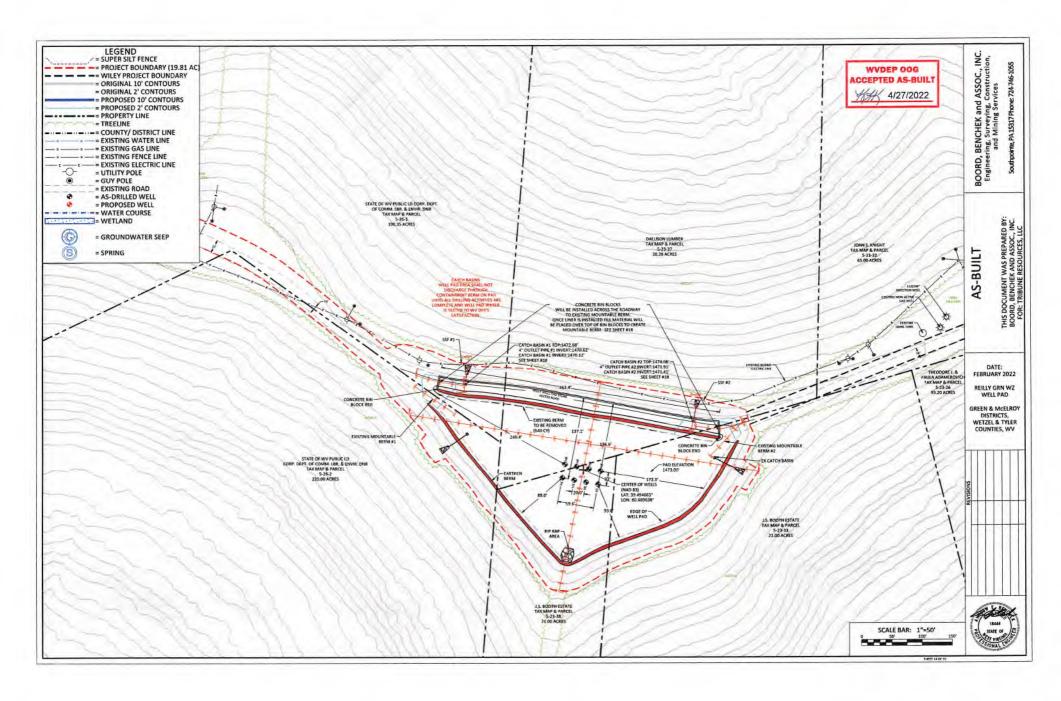

- 21) Total Area to be disturbed, including roads, stockpile area, pits, etc., (acres): 19.81
- 22) Area to be disturbed for well pad only, less access road (acres): 1.9

23) Describe centralizer placement for each casing string: