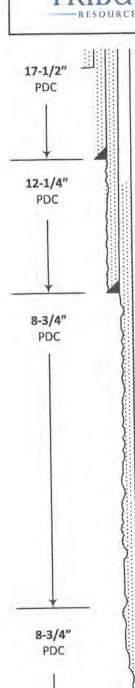

## CASING AND TUBING PROGRAM

| ТҮРЕ             | Size<br>(in) | New<br>or<br>Used | Grade | Weight per ft.<br>(lb/ft) | FOOTAGE: For<br>Drilling (ft) | INTERVALS:<br>Left in Well<br>(ft) | CEMENT: Fill-up (Cu. Ft.)/CTS SX/CTS |
|------------------|--------------|-------------------|-------|---------------------------|-------------------------------|------------------------------------|--------------------------------------|
| Conductor        | 20"          | New               | J-55  | 98#                       | 120'                          | 120'                               |                                      |
| Drack the second | 1            |                   | J-55  | 54.5#                     | 650'                          | 650'                               | SX/CTS                               |
| Fresh Water      | 13 3/8"      | New               | 0-00  | 04.011                    | - N.3.2.                      |                                    |                                      |
| Coal             | 1            |                   |       |                           |                               | 3000'                              | SX/CTS                               |
| Intermediate     | 9 5/8"       | New               | J-55  | 40#                       | 3000'                         |                                    | G/VC.C                               |
| Production       | 5 1/2"       | New               | P-110 | 20#                       | 18,000'                       | 18,000'                            |                                      |
| Tubing           |              |                   |       |                           |                               |                                    |                                      |
| Liners           |              |                   |       |                           |                               |                                    |                                      |

Links 2. Layolds 6-23-22

| TYPE         | Size (in) | Wellbore Diameter (in) | Wall<br>Thickness<br>(in) | Burst Pressure (psi) | Anticipated Max. Internal Pressure (psi) | Cement<br>Type | Cement<br>Yield<br>(cu. ft./k) |
|--------------|-----------|------------------------|---------------------------|----------------------|------------------------------------------|----------------|--------------------------------|
| C - d-reton  | 0011      | 26"                    | 0.438"                    | 2110                 | 50                                       | Class A        | 1.2/50% Excess                 |
| Conductor    | 20"       |                        | - P. V. V. W.             | 2730                 | 800                                      | Class A        | 1.2/30% Excess                 |
| Fresh Water  | 13 3/8"   | 17 1/2"                | 0.38"                     | 2130                 | 000                                      |                |                                |
| Coal         |           |                        |                           |                      | 2.2.2                                    | 01 1           | 1.378/30% Excess               |
| Intermediate | 9 5/8"    | 12 1/4"                | 0.395"                    | 3950                 | 1500                                     | Class A        |                                |
| Production   | 5 1/2"    | 8 3/4"                 | 0.361"                    | 12,640               | 5000                                     | Class A        | 1.04/10% Excess                |
| Tubing       | 0 112     |                        |                           |                      |                                          |                |                                |
| Liners       |           |                        |                           |                      | R                                        | ECEIVED Gas    |                                |
|              |           |                        |                           |                      | Office                                   | of Oil & Gas   |                                |

|                                 | Casing Design |           |              |                |       |       |                   |                |               |               |  |
|---------------------------------|---------------|-----------|--------------|----------------|-------|-------|-------------------|----------------|---------------|---------------|--|
| Water Based Mud<br>80 to 650-ft | Interval      | Hole size | Size<br>(in) | Weight<br>#/ft | Grade | Conn. | Collapse<br>(PSI) | Burst<br>(PSI) | Depth<br>(ft) | Cost<br>\$/ft |  |
|                                 | Conductor     | 26"       | 20"          | 11000          | 100   |       |                   | 12.00          | 120           | 1.74          |  |
| 8.3 – 8.4 ppg                   | Surface       | 17-1/2"   | 13-3/8"      | 54.5           | J-55  | BTC   | 1,130             | 2,730          | 650           |               |  |
| 20 – 30 vis                     | Intermediate  | 12-1/4"   | 9-5/8"       | 40             | J-55  | LTC   | 2,570             | 3,950          | 3,000         | _             |  |
|                                 | Production    | 8-3/4"    | 5-1/2"       | 20             | P-110 | TBD   | 11,080            | 12,640         | 18,000        |               |  |