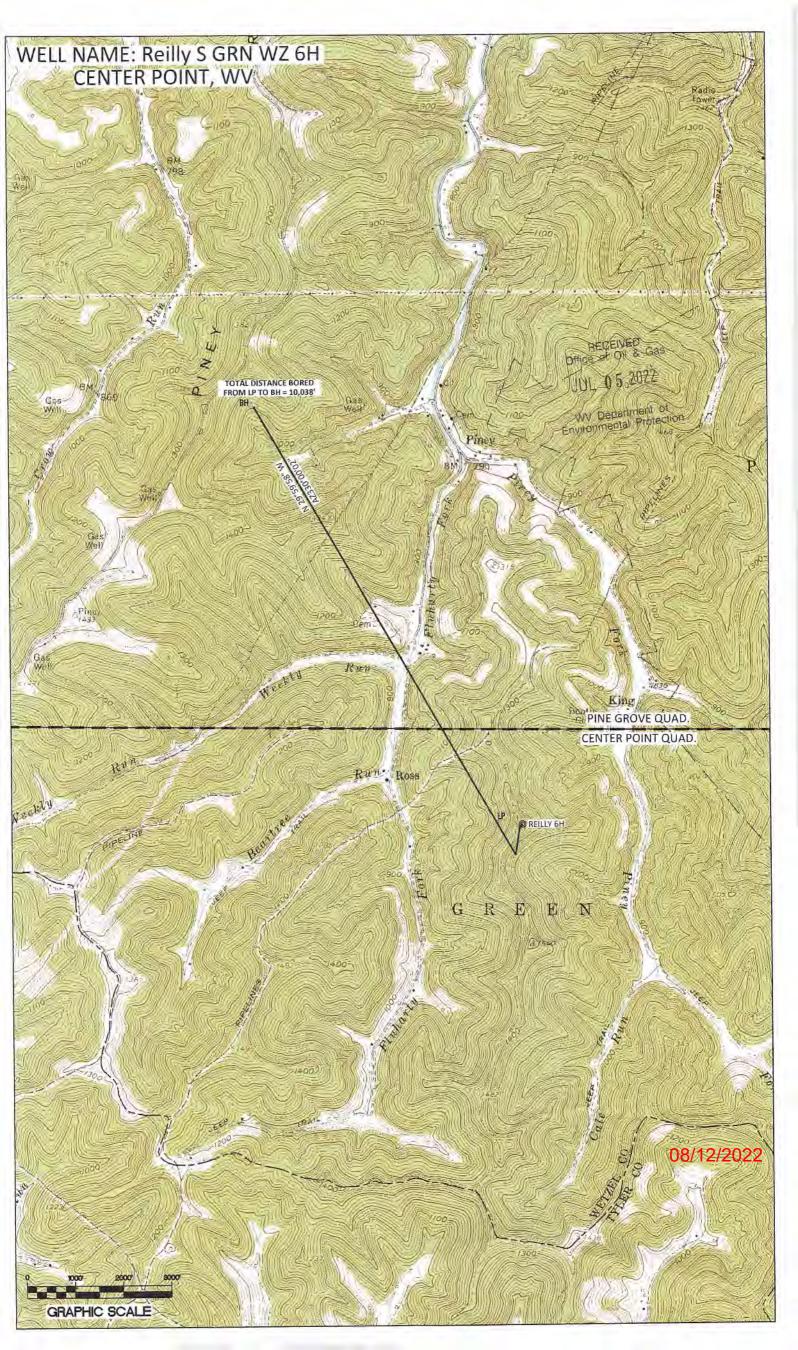

# STATE OF WEST VIRGINIA DEPARTMENT OF ENVIRONMENTAL PROTECTION, OFFICE OF OIL AND GAS WELL WORK PERMIT APPLICATION

|                  | #316. va = 1                      | Переничеро         | 11.0         | 494522341               | Wetzel            | / Gree               | n Center Point                                                          |
|------------------|-----------------------------------|--------------------|--------------|-------------------------|-------------------|----------------------|-------------------------------------------------------------------------|
| ) Well Operate   | or: Iribune                       | Resources          | , LLO        | Operator ID             | County            | Distr                | ict Quadrangle                                                          |
| ) Operator's V   | Well Number:                      | Reilly S           | GRN V        | VZ 6H Well P            | ad Name: F        | Reilly S G           | RN WZ                                                                   |
| ) Farm Name/     | Surface Own                       | er: JS Booth Est & | Dallisom Lum | ber Public Re           | oad Access:       | Left Han             | d Fork                                                                  |
|                  |                                   | 4 4 7 41           |              | Elevation, propose      |                   |                      |                                                                         |
| l) Elevation, co |                                   |                    | 2.40         |                         | derground S       |                      |                                                                         |
| i) Well Type     | (a) Gas $\frac{\lambda}{2}$       | (                  | _ Oil _      |                         | iderground s      | torage _             |                                                                         |
|                  | Other _<br>(b)If Gas              | Shallow            | X            | Deep                    |                   |                      | RECEIVED Office of Oil & Gas                                            |
|                  | (0)                               | Horizontal         |              |                         |                   |                      | JUL 05 2022                                                             |
| 6) Existing Page | 1 XI NI-                          | Vos                |              |                         |                   |                      |                                                                         |
| Target formation | 1: Marcellus Down-                | DIP Woll, ruigot   |              | 76', Target base TVD: 7 | 388', Anticipated | Thickness: 12',      | e(s):WV Department of Amilional Protection Amilional Pressure: 4600 psi |
| 8) Proposed To   |                                   |                    | Marcell      | us /                    |                   |                      |                                                                         |
| 31.5             | at Total Vertic                   | at Deptil.         | 18,000       | 20 12 Y                 |                   |                      |                                                                         |
|                  | Total Measure                     |                    |              | T = 1-1 = -             |                   |                      |                                                                         |
|                  | Horizontal Le                     |                    | 10,038       |                         |                   |                      |                                                                         |
| 12) Approxim     | nate Fresh Wa                     | ter Strata D       | epths:       | 504                     | F. 43. 7 / 1      | ماداد المادي والمادي | -11- 47-103-13100                                                       |
| 13) Method to    | Determine F                       | resh Water         | Depths:      | Based on drilling       | ng history of     | nearby w             | ells 47-103-03 00                                                       |
| 14) Approxim     | nate Saltwater                    | Depths: 1          | 002'         | /                       |                   |                      |                                                                         |
| 15) Approxim     | nate Coal Sear                    | n Depths:          | 1194'        | 7                       | 1 7 7 1 1 7 7     | Tere St.             | 12600                                                                   |
|                  |                                   |                    |              | mine, karst, other      | r): Not that      | we are aw            | are of.                                                                 |
| 17) Does Pro     | posed well loo<br>lying or adjace | cation conta       | in coal s    | eams                    |                   | _ No X               |                                                                         |
| (A) ICM on the   | provide Mine                      | Info: Nam          | ie:          |                         |                   |                      |                                                                         |
| (a) II Yes, I    | JIO VIGO IVIIIO                   |                    |              |                         |                   |                      |                                                                         |
| (a) II Yes, I    | Movide Ivinie                     | Dep                | th:          |                         |                   |                      |                                                                         |
| (a) II Yes, I    | of Ovide Hame                     |                    |              |                         |                   |                      |                                                                         |

## **Production (Tail):**

• NeoCem (TM) System

Office of Oil & Gas

JUL 05 2022

WV Department of Environmental Protection

|                                                                                                     |               | Re                       | eilly S GR  | N WZ 6H       |            |                  |
|-----------------------------------------------------------------------------------------------------|---------------|--------------------------|-------------|---------------|------------|------------------|
| County, State                                                                                       | West Virginia | Township:                | Locations   |               | Formations | Marcellus        |
| Coordinates: SHL Lat/Long: 39.494558 N, 80.689861 W  NAD 27  BHL Lat/Long: 39.518206 N, 80.709874 W |               | RKB / Elevation:         | AFE DC/CWC: |               |            |                  |
|                                                                                                     |               | 39.518206 N, 80.709874 W |             | 1,525'/1,500' | usaw:      | API 47-103-03093 |
| Rig: Precision Rig 110 Target line:                                                                 |               |                          |             | 504'          | AFE.#:     |                  |