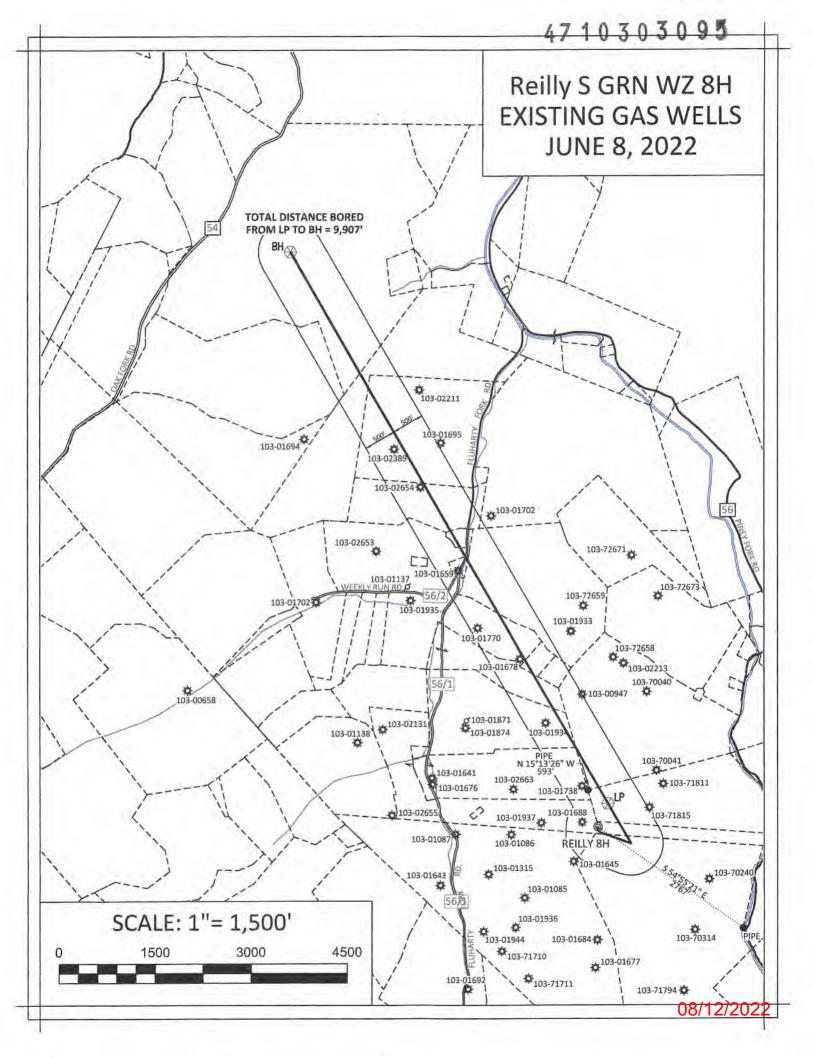

4710303095 API NO. 47-103 OPERATOR WELL NO. Reilly S GRN WZ BH Well Pad Name: Reilly S GRN WZ

# 47 10 30 30 95