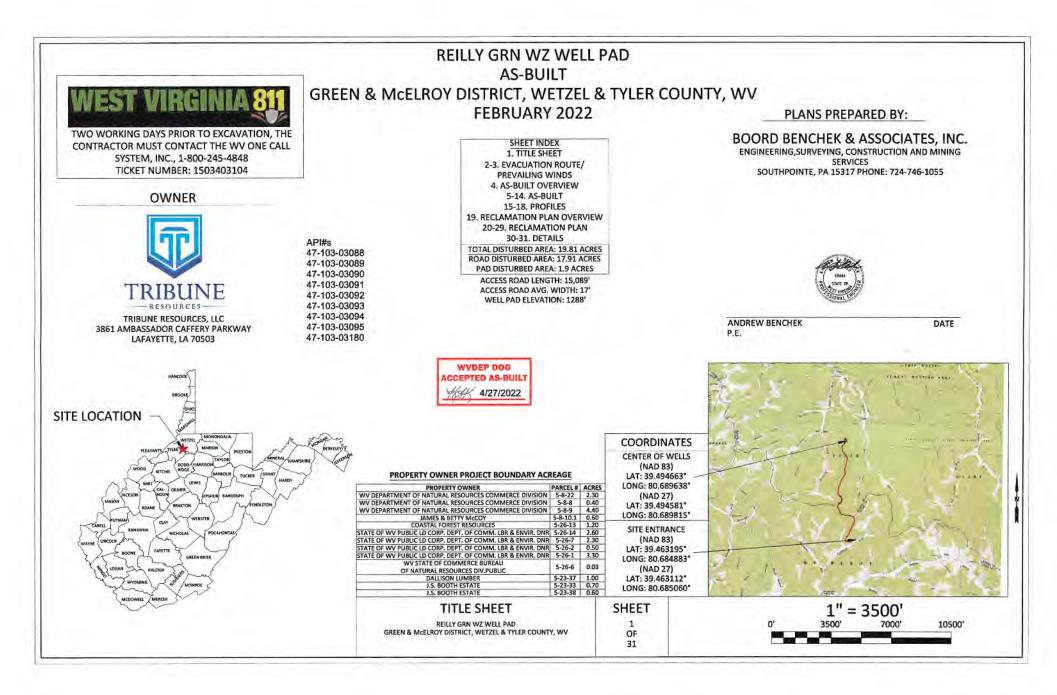

| 0.00085                                                           |
| Legend<br>LD-7750W | Hallib<br>urton | Scale<br>Control    | Methanol                                                                                                              | 67-56-<br>1     | 60                                                                | 0.00171                                                           |
|                    |                 |                     | Phosphonic Acid Salt                                                                                                  | Propri<br>etary | 5                                                                 | 0.0001425                                                         |