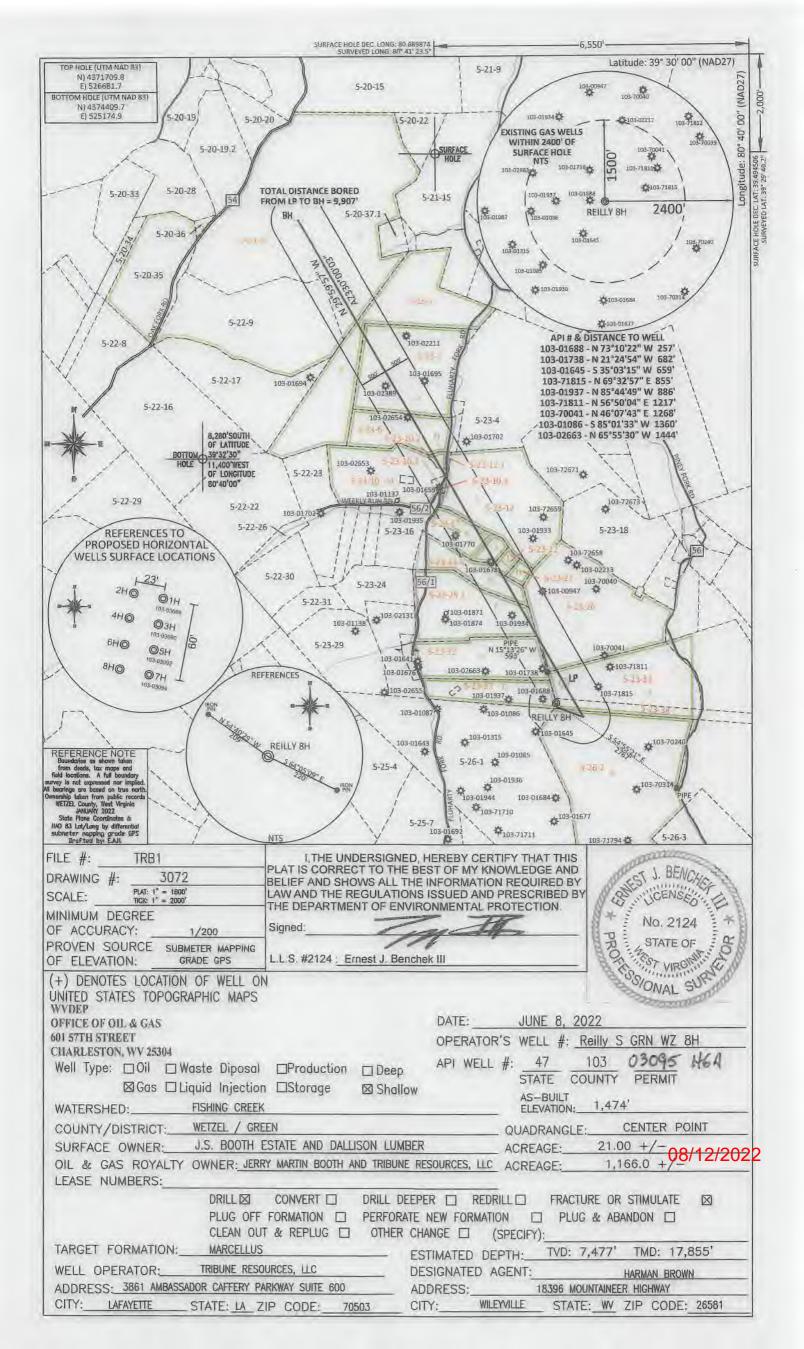

••

.

.

API NO. 47-103 - 03095 OPERATOR WELL NO. Reilly S GRN WZ BH Well Pad Name: Reilly S GRN WZ

|                                                                                                                                                                                                                                       |                                                                                                                                               | WELL V                                                                                                                                                        | VORK P                                                                                  | ERMIT APPLIC                                           | I, OFFICE OF<br>ATION |                    |                                 |
|---------------------------------------------------------------------------------------------------------------------------------------------------------------------------------------------------------------------------------------|-----------------------------------------------------------------------------------------------------------------------------------------------|---------------------------------------------------------------------------------------------------------------------------------------------------------------|-----------------------------------------------------------------------------------------|--------------------------------------------------------|-----------------------|--------------------|---------------------------------|
|                                                                                                                                                                                                                                       | Tribup                                                                                                                                        | e Resources                                                                                                                                                   | LIC                                                                                     | 494522341                                              | Wetzel                | Green              | Center Point                    |
| ) Well Operat                                                                                                                                                                                                                         | or:                                                                                                                                           | e Resources                                                                                                                                                   | ,                                                                                       | Operator ID                                            | County                | District           | Quadrangle                      |
| ) Operator's V                                                                                                                                                                                                                        | T-11 Marsha                                                                                                                                   | Reilly S                                                                                                                                                      | GRNV                                                                                    | VZ 8H Well P                                           | ad Name: Re           | illy S GRM         | N WZ                            |
| Operator's V                                                                                                                                                                                                                          | well Numbe                                                                                                                                    |                                                                                                                                                               |                                                                                         |                                                        |                       |                    |                                 |
| ) Farm Name                                                                                                                                                                                                                           | /Surface Ow                                                                                                                                   | ner: JS Booth Est                                                                                                                                             | & Dallisom Lun                                                                          | Public R                                               | oad Access: L         | en nanu i          | UIK                             |
| ) Elevation, c                                                                                                                                                                                                                        | urrent groun                                                                                                                                  | nd: 1474'                                                                                                                                                     | / 1                                                                                     | Elevation, propose                                     | ed post-constru       | ction: 1474        | 4'                              |
| ) Well Type                                                                                                                                                                                                                           | (a) Gas                                                                                                                                       | X                                                                                                                                                             | Oil                                                                                     |                                                        | nderground Sto        |                    |                                 |
| ) non sjrs                                                                                                                                                                                                                            | Other                                                                                                                                         |                                                                                                                                                               |                                                                                         |                                                        |                       |                    | RECEIVED<br>Office of Oil & Gas |
|                                                                                                                                                                                                                                       | (b)If Gas                                                                                                                                     | Shallow                                                                                                                                                       | Х                                                                                       | Deep                                                   |                       |                    | -JUL 05 2022                    |
|                                                                                                                                                                                                                                       |                                                                                                                                               | Horizontal                                                                                                                                                    | Х                                                                                       |                                                        |                       |                    | WV Department of                |
| ) Existing Pa                                                                                                                                                                                                                         | d: Yes or No                                                                                                                                  | Yes                                                                                                                                                           |                                                                                         |                                                        | -                     |                    | Environmental Protection        |
| Target formation                                                                                                                                                                                                                      | n: Marcellus Dow                                                                                                                              | vn-Dip well,Target                                                                                                                                            | top TVD: 73                                                                             | ticipated Thicknes                                     | 388', Anticipated Th  | ickness: 12', Anti | cipated Pressure: 4600 psi      |
| ) Proposed T                                                                                                                                                                                                                          |                                                                                                                                               |                                                                                                                                                               | Marcell                                                                                 |                                                        |                       |                    |                                 |
| ) Formation a                                                                                                                                                                                                                         | at Total Ver                                                                                                                                  | tical Depth:                                                                                                                                                  |                                                                                         |                                                        |                       |                    |                                 |
|                                                                                                                                                                                                                                       |                                                                                                                                               |                                                                                                                                                               |                                                                                         |                                                        |                       |                    |                                 |
|                                                                                                                                                                                                                                       |                                                                                                                                               | ired Depth:                                                                                                                                                   | 17,85                                                                                   | 0                                                      |                       |                    |                                 |
| 0) Proposed                                                                                                                                                                                                                           | Total Measu                                                                                                                                   |                                                                                                                                                               | 9907'                                                                                   | 1                                                      |                       |                    |                                 |
| 0) Proposed                                                                                                                                                                                                                           | Total Measu<br>Horizontal I                                                                                                                   | Leg Length:                                                                                                                                                   | 9907'                                                                                   | 504'                                                   |                       |                    | 401.100                         |
| <ol> <li>0) Proposed</li> <li>1) Proposed</li> <li>2) Approxim</li> </ol>                                                                                                                                                             | Total Measu<br>Horizontal I<br>nate Fresh W                                                                                                   | Leg Length:<br>Vater Strata D                                                                                                                                 | 9907'<br>epths:                                                                         | 504'                                                   | ng history of n       | earby wells        | 47-103-03100                    |
| <ol> <li>0) Proposed</li> <li>1) Proposed</li> <li>2) Approxim</li> <li>3) Method to</li> </ol>                                                                                                                                       | Total Measu<br>Horizontal I<br>nate Fresh W<br>o Determine                                                                                    | Leg Length:<br>Vater Strata D<br>Fresh Water                                                                                                                  | 9907'<br>epths:<br>Depths:                                                              | 504'                                                   | ng history of n       | earby wells        | 47-103-03100                    |
| <ol> <li>Proposed</li> <li>Proposed</li> <li>Proposed</li> <li>Approxim</li> <li>Method to</li> <li>Approxim</li> </ol>                                                                                                               | Total Measu<br>Horizontal I<br>nate Fresh W<br>o Determine<br>nate Saltwate                                                                   | Leg Length:<br>Vater Strata D<br>Fresh Water<br>er Depths: <u>1</u>                                                                                           | 9907'<br>epths:<br>Depths:<br>002'                                                      | 504'                                                   | ng history of n       | earby wells        | 47-103-03100                    |
| <ol> <li>Proposed</li> <li>Proposed</li> <li>Proposed</li> <li>Approxim</li> <li>Method to</li> <li>Approxim</li> <li>Approxim</li> </ol>                                                                                             | Total Measu<br>Horizontal I<br>nate Fresh W<br>o Determine<br>nate Saltwate<br>nate Coal Se                                                   | Leg Length:<br>Vater Strata D<br>Fresh Water<br>er Depths: <u>1</u><br>am Depths: <u>1</u>                                                                    | 9907'<br>epths:<br>Depths:<br>002'<br>1194'                                             | 504'<br>Based on drillin                               |                       |                    |                                 |
| <ol> <li>Proposed '</li> <li>Proposed '</li> <li>Approxim</li> <li>Method to</li> <li>Approxim</li> <li>Approxim</li> <li>Approxim</li> <li>Approxim</li> </ol>                                                                       | Total Measu<br>Horizontal I<br>nate Fresh W<br>o Determine<br>nate Saltwate<br>nate Coal Se<br>nate Depth to                                  | Leg Length:<br>Vater Strata D<br>Fresh Water<br>er Depths: <u>1</u><br>am Depths: <u>0</u><br>o Possible Vo                                                   | 9907'<br>epths:<br>Depths:<br>002'<br>1194'<br>oid (coal                                | 504'<br>Based on drillin<br>mine, karst, other         |                       |                    |                                 |
| <ol> <li>Proposed 7</li> <li>Proposed 7</li> <li>Proposed 7</li> <li>Approxim 7</li> <li>Method to 10</li> <li>Approxim 7</li> <li>Approxim 7</li> <li>Approxim 7</li> <li>Approxim 7</li> <li>Approxim 7</li> </ol>                  | Total Measu<br>Horizontal I<br>hate Fresh W<br>o Determine<br>hate Saltwate<br>hate Coal Se<br>hate Depth to<br>posed well 10                 | Leg Length:<br>Vater Strata D<br>Fresh Water<br>er Depths: <u>1</u><br>am Depths: <u>0</u><br>o Possible Vo                                                   | 9907'<br>epths:<br>Depths:<br>002'<br>1194'<br>oid (coal<br>in coal s                   | 504'<br>Based on drillin<br>mine, karst, other<br>eams |                       |                    |                                 |
| <ol> <li>Proposed '</li> <li>Proposed '</li> <li>Proposed '</li> <li>Approxim</li> <li>Method to</li> <li>Approxim</li> <li>Approxim</li> <li>Approxim</li> <li>Approxim</li> <li>Does Prop</li> </ol>                                | Total Measu<br>Horizontal I<br>hate Fresh W<br>o Determine<br>hate Saltwate<br>hate Coal Se<br>hate Depth to<br>posed well lo<br>ying or adja | Leg Length:<br>Vater Strata D<br>Fresh Water<br>er Depths: <u>1</u><br>am Depths: <u>1</u><br>o Possible Vo<br>ocation conta<br>cent to an act                | 9907'<br>epths:<br>Depths:<br>002'<br>1194'<br>oid (coal<br>in coal s<br>ive mine       | 504'<br>Based on drillin<br>mine, karst, other<br>eams |                       | e are aware        |                                 |
| <ol> <li>Proposed</li> <li>Proposed</li> <li>Proposed</li> <li>Approxim</li> <li>Method to</li> <li>Approxim</li> <li>Approxim</li> <li>Approxim</li> <li>Approxim</li> <li>Approxim</li> <li>Does Proj<br/>directly overl</li> </ol> | Total Measu<br>Horizontal I<br>hate Fresh W<br>o Determine<br>hate Saltwate<br>hate Coal Se<br>hate Depth to<br>posed well lo<br>ying or adja | Leg Length:<br>Vater Strata D<br>Fresh Water<br>er Depths: <u>1</u><br>am Depths: <u>1</u><br>o Possible Vo<br>ocation conta<br>cent to an act                | 9907'<br>epths:<br>Depths:<br>002'<br>1194'<br>oid (coal<br>in coal s<br>ive mine       | 504'<br>Based on drillin<br>mine, karst, other<br>eams |                       | e are aware        |                                 |
| <ol> <li>Proposed</li> <li>Proposed</li> <li>Proposed</li> <li>Approxim</li> <li>Method to</li> <li>Approxim</li> <li>Approxim</li> <li>Approxim</li> <li>Approxim</li> <li>Approxim</li> <li>Does Proj<br/>directly overl</li> </ol> | Total Measu<br>Horizontal I<br>hate Fresh W<br>o Determine<br>hate Saltwate<br>hate Coal Se<br>hate Depth to<br>posed well lo<br>ying or adja | Leg Length:<br>Vater Strata D<br>Fresh Water<br>er Depths: <u>1</u><br>am Depths: <u>1</u><br>o Possible Vo<br>ocation conta<br>cent to an act<br>e Info: Nam | 9907'<br>epths:<br>Depths:<br>002'<br>1194'<br>oid (coal<br>in coal s<br>ive mine<br>e: | 504'<br>Based on drillin<br>mine, karst, other<br>eams |                       | e are aware        |                                 |

4710303095 API NO. 47-103 OPERATOR WELL NO. Reilly S GRN WZ BH Well Pad Name: Reilly S GRN WZ

# 47 10 30 30 95