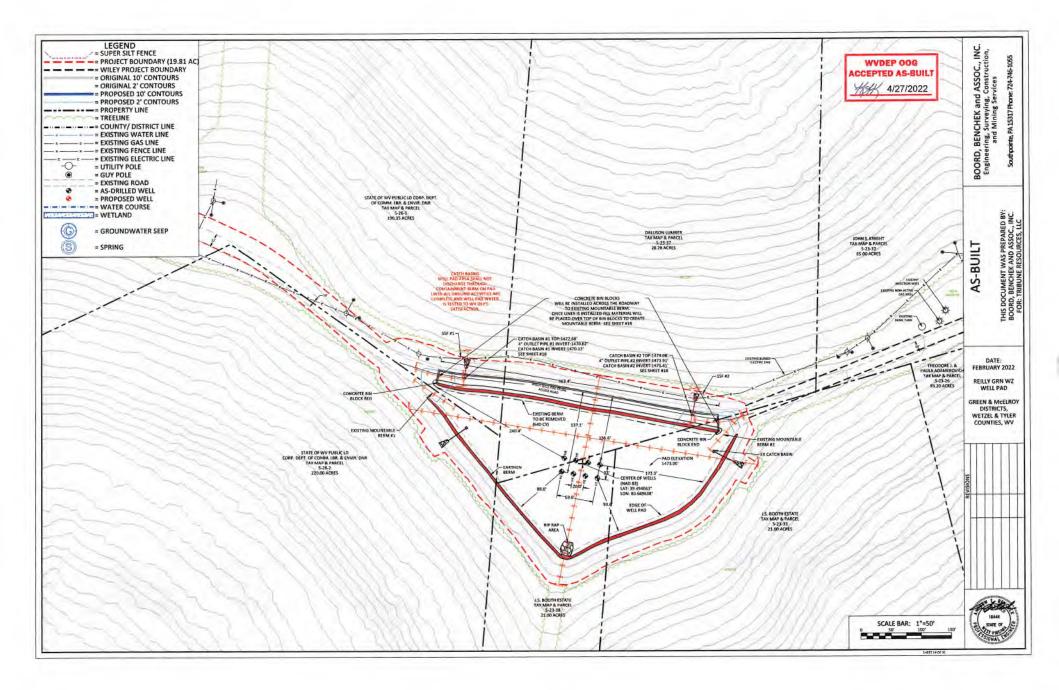

| 0.00085                                                           |
| Legend<br>LD-7750W | Hallib<br>urton | Scale<br>Control    | Methanol                                                                                                              | 67-56-<br>1     | 60                                                                | 0.00171                                                           |
|                    |                 |                     | Phosphonic Acid Salt                                                                                                  | Propri<br>etary | 5                                                                 | 0.0001425                                                         |