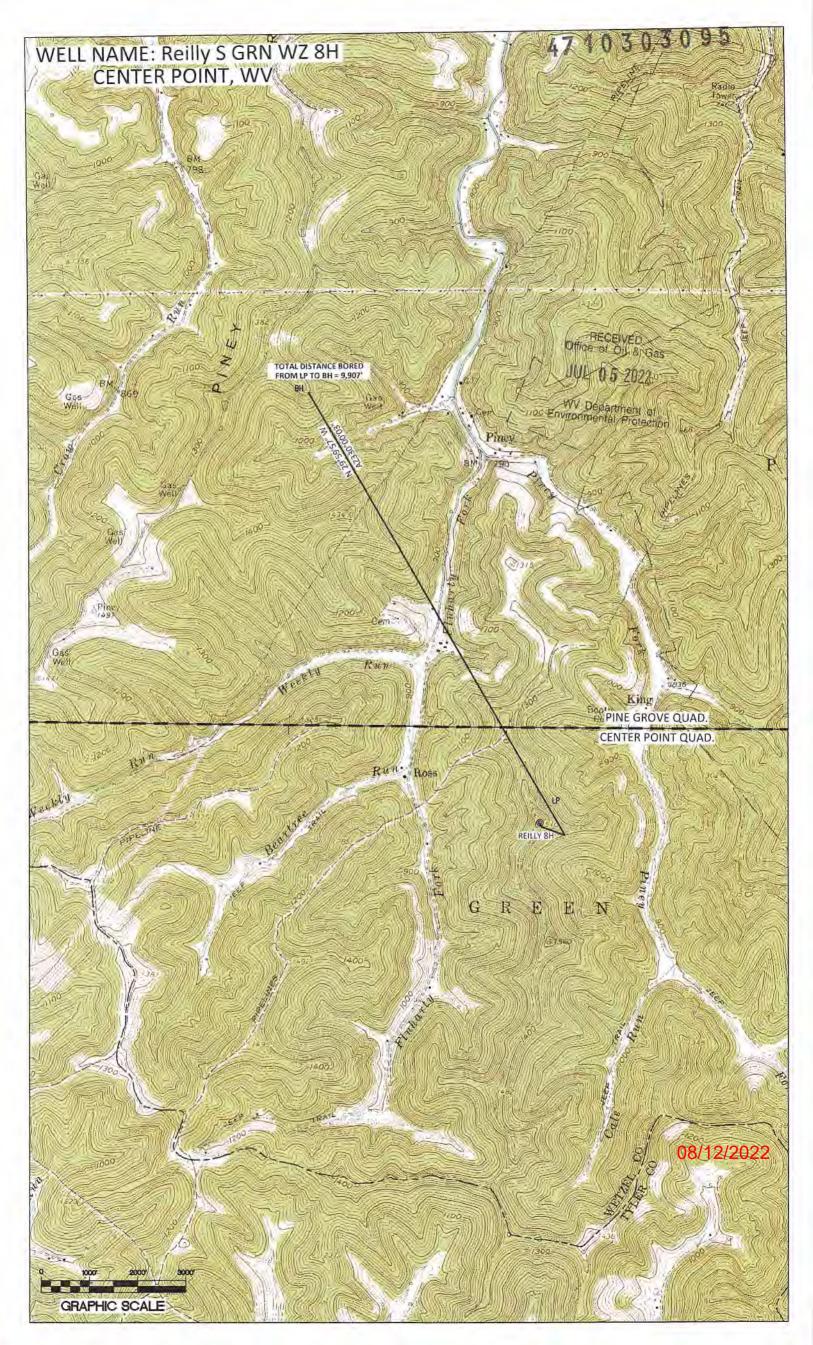

4710303095 API NO. 47-103 OPERATOR WELL NO. Reilly S GRN WZ BH Well Pad Name: Reilly S GRN WZ

# 47 10 30 30 95