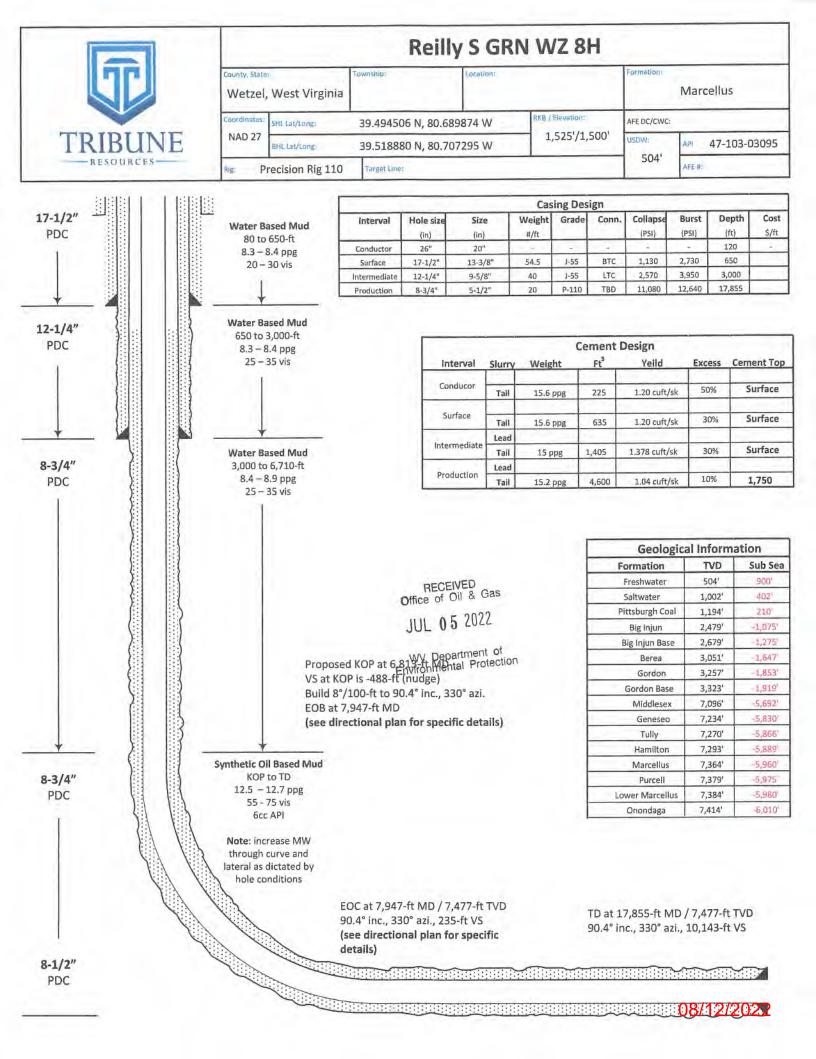

# CASING AND TUBING PROGRAM

| ТҮРЕ         | Size<br>(in) | <u>New</u><br><u>or</u><br>Used | Grade | <u>Weight per ft.</u><br>(lb/ft)         | FOOTAGE: For<br>Drilling (ft) | INTERVALS:<br>Left in Well<br>(ft) | <u>CEMENT:</u><br><u>Fill-up</u><br>(Cu. Ft.)/CTS |
|--------------|--------------|---------------------------------|-------|------------------------------------------|-------------------------------|------------------------------------|---------------------------------------------------|
| Conductor    | 20"          | New                             | J-55  | 98#                                      | 120'                          | 120'                               | SX/CTS                                            |
| Fresh Water  | 13 3/8"      | New                             | J-55  | 54.5#                                    | 650'                          | 650'                               | SX/CTS                                            |
| Coal         |              |                                 |       |                                          |                               |                                    |                                                   |
| Intermediate | 9 5/8"       | New                             | J-55  | 40#                                      | 3000'                         | 3000'                              | SX/CTS                                            |
| Production   | 5 1/2"       | New                             | P-110 | 20#                                      | 17,855'                       | 17,855'                            |                                                   |
| Tubing       |              |                                 |       |                                          |                               |                                    |                                                   |
| Liners       |              |                                 | 1     | 1. · · · · · · · · · · · · · · · · · · · |                               |                                    |                                                   |

Imm Mr. Sheyold 6-23-22

| ТҮРЕ         | Size (in) | Wellbore<br>Diameter (in) | <u>Wall</u><br><u>Thickness</u><br><u>(in)</u> | Burst Pressure<br>(psi)         | Anticipated<br>Max. Internal<br>Pressure (psi) | <u>Cement</u><br><u>Type</u> | <u>Cement</u><br><u>Yield</u><br>(cu. ft./k) |
|--------------|-----------|---------------------------|------------------------------------------------|---------------------------------|------------------------------------------------|------------------------------|----------------------------------------------|
| Conductor    | 20"       | 26"                       | 0.438"                                         | 2110                            | 50                                             | Class A                      | 1.2/50% Excess                               |
| Fresh Water  | 13 3/8"   | 17 1/2"                   | 0.38"                                          | 2730                            | 800                                            | Class A                      | 1.2/30% Excess                               |
| Coal         | 1.2.5     |                           |                                                |                                 |                                                |                              |                                              |
| Intermediate | 9 5/8"    | 12 1/4"                   | 0.395"                                         | 3950                            | 1500                                           | Class A                      | 1.378/30% Excess                             |
| Production   | 5 1/2"    | 8 3/4"                    | 0.361"                                         | 12,640                          | 5000                                           | Class A                      | 1.04/10% Excess                              |
| Tubing       |           | 1.                        |                                                |                                 |                                                |                              | 10                                           |
| Liners       |           |                           |                                                | RECEIVED<br>Office of Oil & Gas |                                                |                              |                                              |

# 19) Describe proposed well work, including the drilling and plugging back of any pilot hole:

The well will be spud using a conductor rig. It will drill down 100' per the casing program. It will set 20" casing and circulate cement back to surface. The conductor rig will move off location, a rig capable of drilling to TD will be moved in to complete the well. We will drill to 1,105' on fluid and set a 13-3/8" fresh water casing string. Drilling will continue to 3,000' where 9-5/8" casing will be set. Note: If we should encounter a void during drilling, a cement basket will be placed above and below void area-balance cement to bottom of void and grout from basket to surface or run external casing packer/cementing stage tool above void interval and perform 2 stage cementing operation dependent upon depth of void. (\*If freshwater is encountered deeper than anticipated, it must be protected, set casing 50' below and cement to surface). We will continue drilling the well to total depth and run/cement casing as per the attached program.

# 20) Describe fracturing/stimulating methods in detail, including anticipated max pressure and max rate:

| Multi-stage slickwater fracturing with frac sand. Wireline conveyed pump down frac plug and perforating to isolate frac stages. Maximum pressure will be 10,000 psig. and maximum rate will be 95                                                                                |   |
|----------------------------------------------------------------------------------------------------------------------------------------------------------------------------------------------------------------------------------------------------------------------------------|---|
| bpm. RECEIVED Office of Oil & Gas                                                                                                                                                                                                                                                |   |
| JUL <b>05</b> 2022                                                                                                                                                                                                                                                               |   |
| WV Department of<br>Environmental Protection                                                                                                                                                                                                                                     |   |
| 21) Total Area to be disturbed, including roads, stockpile area, pits, etc., (acres): 19.81                                                                                                                                                                                      |   |
| 22) Area to be disturbed for well pad only, less access road (acres): 1.9                                                                                                                                                                                                        |   |
| 23) Describe centralizer placement for each casing string:                                                                                                                                                                                                                       | ٦ |
| Conductor: N/A<br>Surface: Centralizer every 3 joints or 120'<br>Intermediate: Centralizer every 3 joints or 120'<br>Production: Run 1 spiral centralizer every 120' from TD to the top of the curve<br>Run 1 spiral centralizer every 200' from the top of the curve to surface |   |
| 24) Describe all cement additives associated with each cement type:                                                                                                                                                                                                              |   |

Conductor: Class A cement (see attachment for complete description) Surface: Class A cement (see attachment for complete description) Intermediate: Class A cement (see attachment for complete description) Productions: /50-50 Poz/Class A lead, Class A cement tail (see attachment for complete description)