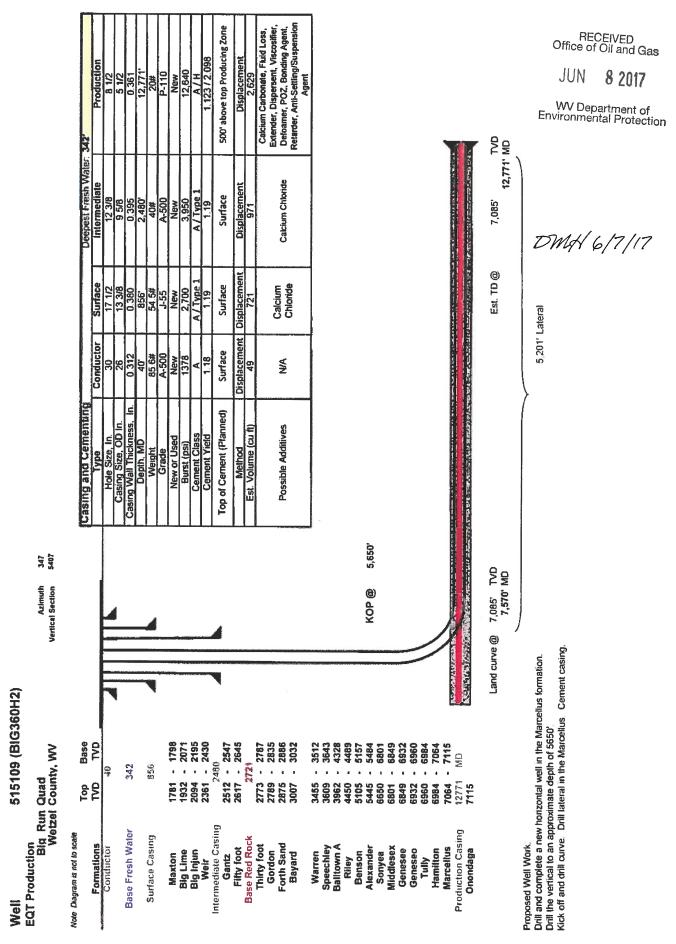

## **CASING AND TUBING PROGRAM**

| TYPE         | Size<br>(in) | New<br>or<br>Used                       | <u>Grade</u> | Weight per ft.<br>(lb/ft)               | FOOTAGE: For<br>Drilling (ft) | INTERVALS:<br>Left in Well<br>(ft)                                                                                                                                                                                                                                                                                                                                                                                                                                                                                                                                                                                                                                                                                                                                                                                                                                                                                                                                                                                                                                                                                                                                                                                                                                                                                                                                                                                                                                                                                                                                                                                                                                                                                                                                                                                                                                                                                                                                                                                                                                                                                             | CEMENT:<br>Fill-up<br>(Cu. Ft.)/CTS |
|--------------|--------------|-----------------------------------------|--------------|-----------------------------------------|-------------------------------|--------------------------------------------------------------------------------------------------------------------------------------------------------------------------------------------------------------------------------------------------------------------------------------------------------------------------------------------------------------------------------------------------------------------------------------------------------------------------------------------------------------------------------------------------------------------------------------------------------------------------------------------------------------------------------------------------------------------------------------------------------------------------------------------------------------------------------------------------------------------------------------------------------------------------------------------------------------------------------------------------------------------------------------------------------------------------------------------------------------------------------------------------------------------------------------------------------------------------------------------------------------------------------------------------------------------------------------------------------------------------------------------------------------------------------------------------------------------------------------------------------------------------------------------------------------------------------------------------------------------------------------------------------------------------------------------------------------------------------------------------------------------------------------------------------------------------------------------------------------------------------------------------------------------------------------------------------------------------------------------------------------------------------------------------------------------------------------------------------------------------------|-------------------------------------|
| Conductor    | 26           | New                                     | A-500        | 85.6                                    | 40                            | 40                                                                                                                                                                                                                                                                                                                                                                                                                                                                                                                                                                                                                                                                                                                                                                                                                                                                                                                                                                                                                                                                                                                                                                                                                                                                                                                                                                                                                                                                                                                                                                                                                                                                                                                                                                                                                                                                                                                                                                                                                                                                                                                             | 60 ft^3 / CTS                       |
| Fresh Water  | 13 3/8       | New                                     | J-55         | 54.5                                    | 856                           | 856                                                                                                                                                                                                                                                                                                                                                                                                                                                                                                                                                                                                                                                                                                                                                                                                                                                                                                                                                                                                                                                                                                                                                                                                                                                                                                                                                                                                                                                                                                                                                                                                                                                                                                                                                                                                                                                                                                                                                                                                                                                                                                                            | 757 ft^3 / CTS                      |
| Coal         |              | *************************************** |              | *************************************** |                               |                                                                                                                                                                                                                                                                                                                                                                                                                                                                                                                                                                                                                                                                                                                                                                                                                                                                                                                                                                                                                                                                                                                                                                                                                                                                                                                                                                                                                                                                                                                                                                                                                                                                                                                                                                                                                                                                                                                                                                                                                                                                                                                                |                                     |
| Intermediate | 9 5/8        | New                                     | A-500        | 40                                      | 2480                          | 2480                                                                                                                                                                                                                                                                                                                                                                                                                                                                                                                                                                                                                                                                                                                                                                                                                                                                                                                                                                                                                                                                                                                                                                                                                                                                                                                                                                                                                                                                                                                                                                                                                                                                                                                                                                                                                                                                                                                                                                                                                                                                                                                           | 971 ft^3 / CTS                      |
| Production   | 5 1/2        | New                                     | P-110        | 20                                      | 12771                         | 12771                                                                                                                                                                                                                                                                                                                                                                                                                                                                                                                                                                                                                                                                                                                                                                                                                                                                                                                                                                                                                                                                                                                                                                                                                                                                                                                                                                                                                                                                                                                                                                                                                                                                                                                                                                                                                                                                                                                                                                                                                                                                                                                          | 500' above top producing zone       |
| Tubing       | 2 3/8        |                                         | J-55         | 4.7                                     | <u> </u>                      | May not be run, if run set 40°<br>above top perf or 80° inclination                                                                                                                                                                                                                                                                                                                                                                                                                                                                                                                                                                                                                                                                                                                                                                                                                                                                                                                                                                                                                                                                                                                                                                                                                                                                                                                                                                                                                                                                                                                                                                                                                                                                                                                                                                                                                                                                                                                                                                                                                                                            |                                     |
| Liners       |              | *************************************** |              |                                         |                               | and the property of the proper | 7900000                             |

DMH 6/7/17

| ТҮРЕ         | Size (in) | Wellbore<br>Diameter (in) | <u>Wall</u><br><u>Thickness</u><br>(in) | Burst Pressure<br>(psi) | Anticipated Max. Internal Pressure (psi) | Cement<br>Type | Cement Yield (cu. ft./k) |
|--------------|-----------|---------------------------|-----------------------------------------|-------------------------|------------------------------------------|----------------|--------------------------|
| Conductor    | 26        | 30                        | .375                                    | 1378                    | 18                                       | Class A        | 1.18                     |
| Fresh Water  | 13 3/8    | 17 1/2                    | .38                                     | 2700                    | 2160                                     | See Variance   | 1.19                     |
| Coal         |           |                           |                                         |                         |                                          |                |                          |
| Intermediate | 9 5/8     | 12 3/8                    | .395                                    | 3950                    | 3160                                     | See Variance   | 1.19                     |
| Production   | 5 1/2     | 8 1/2                     | .361                                    | 12640                   | 10112                                    | Class A/H      | 1.123/2.098              |
| Tubing       | 2 3/8     | NA                        | .19                                     | 7700                    |                                          |                |                          |
| Liners       |           |                           |                                         |                         |                                          | <u> </u>       |                          |