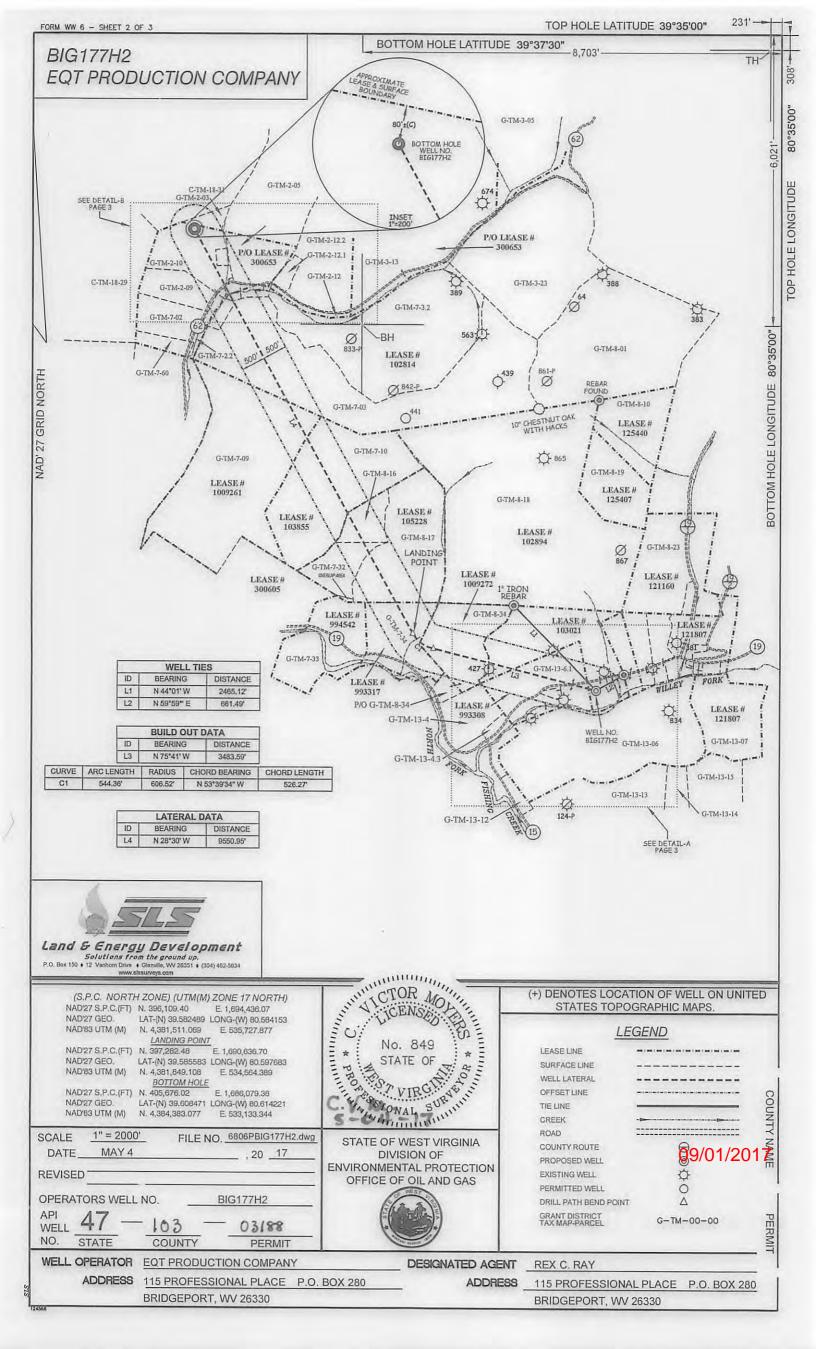

BH

6.021

308

80°35'00"

TOP HOLE LONGITUDE

80°35'00"

BOTTOM HOLE LONGITUDE

## BIG177H2 EQT PRODUCTION COMPANY

|               |                                                                          | SURFACE        | OWNERS      |                                                                    |               |  |
|---------------|--------------------------------------------------------------------------|----------------|-------------|--------------------------------------------------------------------|---------------|--|
| G-TM-2-03     | DALE K. DULANEY ET UX                                                    | 5.57 ACRES±    | G-TM-7-32   | STELLA & LEEK POSTLETHWAIT ET AL                                   | 44.60 ACRES:  |  |
| G-TM-2-04     | JOHN C. COMER ET UX                                                      | 104.00 ACRES±  | G-TM-7-33   | JOHN R. & ROSA MARGELLEA COOK                                      | 20 ACRES±     |  |
| G-TM-2-05     | EDWIN L. DULANEY ET UX                                                   | 104.00 ACRES±  | G-TM-7-34   | KENNETH & LORRAINE WILDMAN                                         | 44.60 ACRES   |  |
| G-TM-2-09     | ROBERT W. DULANEY                                                        | 22.87 ACRES±   | G-TM-7-60   | CODY N. & WALTER N., JR. NORRIS                                    | 10 ACRES±     |  |
| G-TM-2-10     | HARLEY R. DULANEY                                                        | 38 ACRES±      | G-TM-8-16   | O. J. & MINNIE M. WYATT HEIRS                                      | 31.89 ACRES±  |  |
| G-TM-2-10.1   | TEORA L. & SANDRA J. DULANEY                                             | 1.53 ACRES±    | G-TM-8-17   | KENNETH & LORRAINE WILDMAN                                         | 67 ACRES±     |  |
| G-TM-2-10.2   | ROBERT W. DULANEY                                                        | .45 ACRES±     |             | COASTAL FOREST RESOURCES<br>COMPANY d/b/a COASTAL                  | 337 ACRES±    |  |
| G-TM-2-10.3   | ROBERT W. DULANEY                                                        | .09 ACRES±     | G-TM-8-18   |                                                                    |               |  |
| G-TM-2-10.4   | HARLEY R. DULANEY                                                        | 0.130 ACRES±   |             | TIMBERLANDS COMPANY                                                |               |  |
| G-TM-2-11     | EDWIN LEO & LINDA L. DULANEY                                             | 26.4 ACRES±    | G-TM-8-19   | PHILLIP & KIMBERLY SHREVE                                          | 46.45 ACRES±  |  |
| G-TM-2-12     | COASTAL FOREST RESOURCES<br>COMPANY d/b/a COASTAL<br>TIMBERLANDS COMPANY | 3.63 ACRES±    | G-TM-8-23   | DALE DULANEY ET AL                                                 | 70.81 ACRES±  |  |
|               |                                                                          |                | G-TM-8-34   | HALLIE HARDBARGER                                                  | 54.01 ACRES±  |  |
|               |                                                                          |                | G-TM-8-35   | DEBORAH FRONCZEK ET AL                                             | 15.5 ACRES±   |  |
| G-TM-2-12.1   | TEORA L. & SANDRA DULANEY                                                | 4,72 ACRES±    | G-TM-8-58   | HIGGINS CHAPEL CHURCH OF CHRIST                                    | 0.99 ACRES±   |  |
| G-TM-2-12.2   | TEORA & SANDRA DULANEY                                                   | 66.64 ACRES±   | G-TM-8-64   | MARY EASTHAM ET AL                                                 | 1.45 ACRES±   |  |
| G-TM-2-13     | ROBERT W. DULANEY                                                        | 2.14 ACRES±    | G-TM-8-65   | IKEY & TINA WILLEY                                                 | 2.15 ACRES±   |  |
| G-TM-2-14     | TEORA L. & SANDRA J. DULANEY                                             | .498 ACRES±    | G-TM-8-66   | EQM GATHERING OPOC LLC                                             | 0.42 ACRES±   |  |
| G-TM-2-15     | TEORA L. & SANDRA J. DULANEY                                             | 1.023 ACRES±   | G-TM-13-4   | JEFF, VIRGIL, JR. & DONNAH WILLEY                                  | 26,80 ACRES±  |  |
| G-TM-2-16     | TEORA L. DULANEY                                                         | 3.187 ACRES±   | G-TM-13 4.3 | JEFFERY L. WILLEY                                                  | 3.35 ACRES±   |  |
| G-TM-3-05     | COASTAL FOREST RESOURCES<br>COMPANY d/b/a COASTAL<br>TIMBERLANDS COMPANY | 179.00 ACRES±  | G-TM-13-06  | COASTAL FOREST RESOURCES COMPANY d/b/a COASTAL TIMBERLANDS COMPANY | 217.19 ACRES  |  |
| G-TM-3-13     | EDWARD L. DULANEY II                                                     | 164.75 ACRES±  | G-TM-13-6.1 | COASTAL FOREST RESOURCES                                           |               |  |
| G-TM-3-23     | COASTAL FOREST RESOURCES<br>COMPANY d/b/a COASTAL                        | 167.75 ACRES±  |             | COMPANY d/b/a COASTAL<br>TIMBERLANDS COMPANY                       | 55.06 ACRES±  |  |
| ~ ~ ~ ~ ~ ~ ~ | TIMBERLANDS COMPANY                                                      |                | G-TM-13-07  | MANSEL McDIFFITT ET AL                                             | 51.8 ACRES±   |  |
| G-TM-7-02     | ROBERT W. DULANEY                                                        | 19.43 ACRES±   | G-TM-13-12  | LESLIE & MIRACLE SUSAN LYDICK                                      | 15.02 ACRES±  |  |
| G-TM-7-2.1    | HARLEY R. DULANEY, JR.                                                   | 2 ACRES±       | G-TM-13-13  | LEEMAN E. & LINDA L. DUNN                                          | 67.5 ACRES±   |  |
| G-TM-7-2.2    | CODY N. & WALTER N., JR. NORRIS                                          | 2.43 ACRES±    | G-TM-13-14  | LEEMAN E. & LINDA L. DUNN                                          | 12.5 ACRES±   |  |
| G-TM-7-03     | COASTAL FOREST RESOURCES<br>COMPANY d/b/a COASTAL                        | 178 ACRES±     | G-TM-13-15  | ROBERT COLE ET AL.                                                 | 27.75 ACRES±  |  |
|               |                                                                          |                | C-TM-18-29  | BERNARD LEE, JR & EVELYN M. YOHO                                   | 372.90 ACRES+ |  |
| G-TM-7-3.1    | TIMBERLANDS COMPANY<br>ROBERT W. DULANEY                                 | 4 ACRES±       | C-TM-18-31  | JAMES L. DULANEY, (L/E)                                            | 130 19/32     |  |
| G-TM-7-3.2    | COASTAL FOREST RESOURCES COMPANY d/b/a COASTAL TIMBERLANDS COMPANY       | 156.98 ACRES±  |             | DONALD & OLIVE DULANEY                                             | ACRES±        |  |
| G-TM-7-9      | COASTAL FOREST RESOURCES                                                 | 170.875 ACRES± | NOTES ON    |                                                                    |               |  |
|               | COARTAL PORPOR REGOLDINGE                                                |                |             |                                                                    |               |  |

120 ACRES±

NOTES ON SURVEY

1. NO WATER WELLS WERE FOUND WITHIN 250' OF PROPOSED GAS WELL. NO AGRICULTURAL BUILDINGS 2500 SQ. FT. OR GREATER WERE FOUND WITHIN 625' OF THE CENTER OF PROPOSED WELL PAD., SEE REFERENCE BOX FOR DWELLING WITHIN 625' OF THE CENTER OF PROPOSED WELL PAD

2. WELL SPOT CIRCLE (SHEET 3) AND TOPO MARK SCALE IS 1" = 2000".

## REFERENCES

(S.P.C. NORTH ZONE) (UTM(M) ZONE 17 NORTH) NAD'27 S.P.C.(FT) N. 396,109.40 E. 1,694,436.07 LAT-(N) 39.582489 LONG-(W) 80.584153 NAD'27 GEO. N. 4,381,511.069 E. 535,727.877 NAD'83 UTM (M) LANDING POINT
NAD'27 S.P.C.(FT) N. 397,282,48 E. 1,690,636.70 NAD'27 GEO. LAT-(N) 39.585583 LONG-(W) 80.597683 NAD'83 UTM (M) N. 4.381.849.108 E. 534.564.389 BOTTOM HOLE NAD'27 S.P.C.(FT) N. 405,676.02 E. 1,686,079.38 LAT-(N) 39.608471 LONG-(W) 80.614221 N. 4,384,383.077 E. 533,133.344 NAD'27 GEO. NAD'83 UTM (M)

COASTAL FOREST RESOURCES
COMPANY d/b/a COASTAL
COMPANY

TIMBERLANDS COMPANY

G-TM-7-10

OF ACCURACY

No. 849
STATE OF
VIRCHIA I THE UNDERSIGNED, HEREBY CERTIFY THAT THIS PLAT IS CORRECT TO THE BEST OF MY KNOWLEDGE AND BELIEF AND SHOWS ALL THE INFORMATION REQUIRED BY LAW AND THE REGULATIONS ISSUED AND PRESCRIBED BY THE DIVISION OF ENVIRONMENTAL PROTECTION.

P.S. 849

MINIMUM DEGREE FILE NO. 6806PBIG177H2.dwg 1/2500 SEE NOTE 2

SCALE

(+) DENOTES LOCATION OF WELL ON UNITED STATES TOPOGRAPHIC MAPS. DATE MAY 4 , 20 \_17 REVISED T OPERATORS WELL NO. BIG177H2 API WELL 103 03188 STATE COUNTY PERMIT

STATE OF WEST VIRGINIA DIVISION OF ENVIRONMENTAL PROTECTION

| CONTROL DETERMINED BY DGPS   | (SURVEY GRADE TIE TO       | CORS NETWORK)         | OFFICE OF OIL AN          | D GAS                         |
|------------------------------|----------------------------|-----------------------|---------------------------|-------------------------------|
| W V Landau                   | QUID WASTE ECTION DISPOSAL | IF "GAS" PRODUC       | TION_X STORAGE D          | EEP SHALLOWX                  |
| PAD ELEVATION8               | 11' WATERSH                | EDWILLEY FORK         | OF NORTH FORK FISHING CRE | EEK O                         |
| DISTRICT GRANT               | cour                       | NTY WETZEL            | QUADRANGLE                | BIG RUN 7.5'                  |
| SURFACE OWNERCOASTAL F       | OREST RESOURCES CO.        | d/b/a COASTAL TIMBERL | ANDS CO. ACREAGE          | 27± OF 217±                   |
| ROYALTY OWNER HIGGINS FA     | MILY TRUST ET AL.          |                       | ACREAGE                   | 242.5<br>103021<br>09/01/2017 |
| PROPOSED WORK:               |                            |                       | LEASE NO.                 |                               |
| DRILL X CONVERT              | DRILL DEEPER               | REDRILL               | FRACTURE OR STIMULATE     | X PLUG OFF OLD                |
| FORMATION PERFORATE          | NEW FORMATION              | PLUG AND ABANDON      | CLEAN OUT AND RE          | PLUG OTHER                    |
| PHYSICAL CHANGE IN WELL (SPE | CIFY)                      |                       | ARGET FORMATION           | MARCELLUS PR                  |
|                              |                            |                       | ESTIMATED DEPTH           | 6,881'                        |
| WELL OPERATOR EQT PRODUC     | TION COMPANY               | DESIGNATED            | AGENT REX C. RAY          | <del></del> =                 |