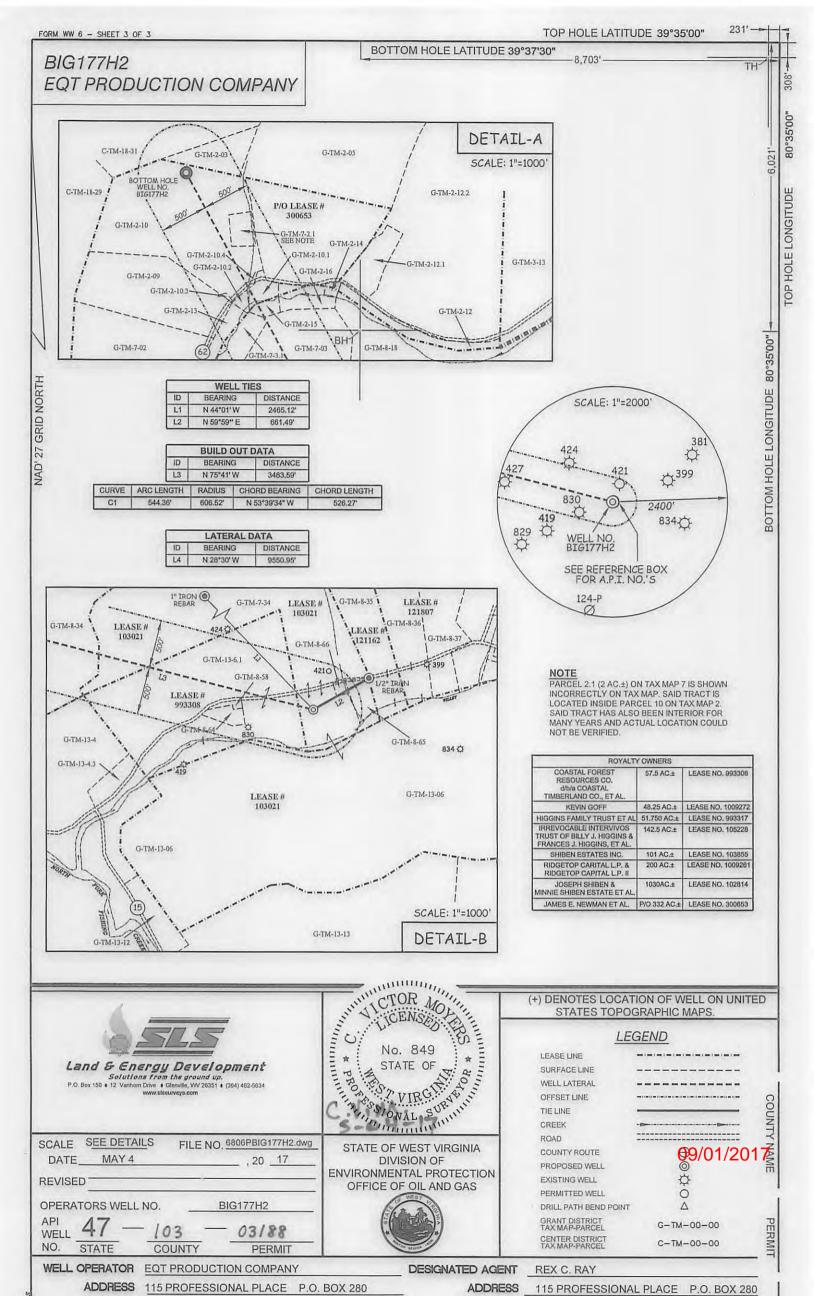

BH

6.021

308

80°35'00"

TOP HOLE LONGITUDE

80°35'00"

BOTTOM HOLE LONGITUDE

## BIG177H2 EQT PRODUCTION COMPANY

|               |                                                                          | SURFACE        | OWNERS      |                                                                    |               |  |
|---------------|--------------------------------------------------------------------------|----------------|-------------|--------------------------------------------------------------------|---------------|--|
| G-TM-2-03     | DALE K. DULANEY ET UX                                                    | 5.57 ACRES±    | G-TM-7-32   | STELLA & LEEK POSTLETHWAIT ET AL                                   | 44.60 ACRES:  |  |
| G-TM-2-04     | JOHN C. COMER ET UX                                                      | 104.00 ACRES±  | G-TM-7-33   | JOHN R. & ROSA MARGELLEA COOK                                      | 20 ACRES±     |  |
| G-TM-2-05     | EDWIN L. DULANEY ET UX                                                   | 104.00 ACRES±  | G-TM-7-34   | KENNETH & LORRAINE WILDMAN                                         | 44.60 ACRES   |  |
| G-TM-2-09     | ROBERT W. DULANEY                                                        | 22.87 ACRES±   | G-TM-7-60   | CODY N. & WALTER N., JR. NORRIS                                    | 10 ACRES±     |  |
| G-TM-2-10     | HARLEY R. DULANEY                                                        | 38 ACRES±      | G-TM-8-16   | O. J. & MINNIE M. WYATT HEIRS                                      | 31.89 ACRES±  |  |
| G-TM-2-10.1   | TEORA L. & SANDRA J. DULANEY                                             | 1.53 ACRES±    | G-TM-8-17   | KENNETH & LORRAINE WILDMAN                                         | 67 ACRES±     |  |
| G-TM-2-10.2   | ROBERT W. DULANEY                                                        | .45 ACRES±     |             | COASTAL FOREST RESOURCES<br>COMPANY d/b/a COASTAL                  | 337 ACRES±    |  |
| G-TM-2-10.3   | ROBERT W. DULANEY                                                        | .09 ACRES±     | G-TM-8-18   |                                                                    |               |  |
| G-TM-2-10.4   | HARLEY R. DULANEY                                                        | 0.130 ACRES±   |             | TIMBERLANDS COMPANY                                                |               |  |
| G-TM-2-11     | EDWIN LEO & LINDA L. DULANEY                                             | 26.4 ACRES±    | G-TM-8-19   | PHILLIP & KIMBERLY SHREVE                                          | 46.45 ACRES±  |  |
| G-TM-2-12     | COASTAL FOREST RESOURCES<br>COMPANY d/b/a COASTAL<br>TIMBERLANDS COMPANY | 3.63 ACRES±    | G-TM-8-23   | DALE DULANEY ET AL                                                 | 70.81 ACRES±  |  |
|               |                                                                          |                | G-TM-8-34   | HALLIE HARDBARGER                                                  | 54.01 ACRES±  |  |
|               |                                                                          |                | G-TM-8-35   | DEBORAH FRONCZEK ET AL                                             | 15.5 ACRES±   |  |
| G-TM-2-12.1   | TEORA L. & SANDRA DULANEY                                                | 4,72 ACRES±    | G-TM-8-58   | HIGGINS CHAPEL CHURCH OF CHRIST                                    | 0.99 ACRES±   |  |
| G-TM-2-12.2   | TEORA & SANDRA DULANEY                                                   | 66.64 ACRES±   | G-TM-8-64   | MARY EASTHAM ET AL                                                 | 1.45 ACRES±   |  |
| G-TM-2-13     | ROBERT W. DULANEY                                                        | 2.14 ACRES±    | G-TM-8-65   | IKEY & TINA WILLEY                                                 | 2.15 ACRES±   |  |
| G-TM-2-14     | TEORA L. & SANDRA J. DULANEY                                             | .498 ACRES±    | G-TM-8-66   | EQM GATHERING OPOC LLC                                             | 0.42 ACRES±   |  |
| G-TM-2-15     | TEORA L. & SANDRA J. DULANEY                                             | 1.023 ACRES±   | G-TM-13-4   | JEFF, VIRGIL, JR. & DONNAH WILLEY                                  | 26,80 ACRES±  |  |
| G-TM-2-16     | TEORA L. DULANEY                                                         | 3.187 ACRES±   | G-TM-13 4.3 | JEFFERY L. WILLEY                                                  | 3.35 ACRES±   |  |
| G-TM-3-05     | COASTAL FOREST RESOURCES<br>COMPANY d/b/a COASTAL<br>TIMBERLANDS COMPANY | 179.00 ACRES±  | G-TM-13-06  | COASTAL FOREST RESOURCES COMPANY d/b/a COASTAL TIMBERLANDS COMPANY | 217.19 ACRES  |  |
| G-TM-3-13     | EDWARD L. DULANEY II                                                     | 164.75 ACRES±  | G-TM-13-6.1 | COASTAL FOREST RESOURCES                                           |               |  |
| G-TM-3-23     | COASTAL FOREST RESOURCES<br>COMPANY d/b/a COASTAL                        | 167.75 ACRES±  |             | COMPANY d/b/a COASTAL<br>TIMBERLANDS COMPANY                       | 55.06 ACRES±  |  |
| ~ ~ ~ ~ ~ ~ ~ | TIMBERLANDS COMPANY                                                      |                | G-TM-13-07  | MANSEL McDIFFITT ET AL                                             | 51.8 ACRES±   |  |
| G-TM-7-02     | ROBERT W. DULANEY                                                        | 19.43 ACRES±   | G-TM-13-12  | LESLIE & MIRACLE SUSAN LYDICK                                      | 15.02 ACRES±  |  |
| G-TM-7-2.1    | HARLEY R. DULANEY, JR.                                                   | 2 ACRES±       | G-TM-13-13  | LEEMAN E. & LINDA L. DUNN                                          | 67.5 ACRES±   |  |
| G-TM-7-2.2    | CODY N. & WALTER N., JR. NORRIS                                          | 2.43 ACRES±    | G-TM-13-14  | LEEMAN E. & LINDA L. DUNN                                          | 12.5 ACRES±   |  |
| G-TM-7-03     | COASTAL FOREST RESOURCES<br>COMPANY d/b/a COASTAL                        | 178 ACRES±     | G-TM-13-15  | ROBERT COLE ET AL.                                                 | 27.75 ACRES±  |  |
|               |                                                                          |                | C-TM-18-29  | BERNARD LEE, JR & EVELYN M. YOHO                                   | 372.90 ACRES+ |  |
| G-TM-7-3.1    | TIMBERLANDS COMPANY<br>ROBERT W. DULANEY                                 | 4 ACRES±       | C-TM-18-31  | JAMES L. DULANEY, (L/E)                                            | 130 19/32     |  |
| G-TM-7-3.2    | COASTAL FOREST RESOURCES COMPANY d/b/a COASTAL TIMBERLANDS COMPANY       | 156.98 ACRES±  |             | DONALD & OLIVE DULANEY                                             | ACRES±        |  |
| G-TM-7-9      | COASTAL FOREST RESOURCES                                                 | 170.875 ACRES± | NOTES ON    |                                                                    |               |  |
|               | COARTAL PORPOR REGOLDINGE                                                |                |             |                                                                    |               |  |

120 ACRES±

NOTES ON SURVEY

1. NO WATER WELLS WERE FOUND WITHIN 250' OF PROPOSED GAS WELL. NO AGRICULTURAL BUILDINGS 2500 SQ. FT. OR GREATER WERE FOUND WITHIN 625' OF THE CENTER OF PROPOSED WELL PAD., SEE REFERENCE BOX FOR DWELLING WITHIN 625' OF THE CENTER OF PROPOSED WELL PAD

2. WELL SPOT CIRCLE (SHEET 3) AND TOPO MARK SCALE IS 1" = 2000".

## REFERENCES

(S.P.C. NORTH ZONE) (UTM(M) ZONE 17 NORTH) NAD'27 S.P.C.(FT) N. 396,109.40 E. 1,694,436.07 LAT-(N) 39.582489 LONG-(W) 80.584153 NAD'27 GEO. N. 4,381,511.069 E. 535,727.877 NAD'83 UTM (M) LANDING POINT
NAD'27 S.P.C.(FT) N. 397,282,48 E. 1,690,636.70 NAD'27 GEO. LAT-(N) 39.585583 LONG-(W) 80.597683 NAD'83 UTM (M) N. 4.381.849.108 E. 534.564.389 BOTTOM HOLE NAD'27 S.P.C.(FT) N. 405,676.02 E. 1,686,079.38 LAT-(N) 39.608471 LONG-(W) 80.614221 N. 4,384,383.077 E. 533,133.344 NAD'27 GEO. NAD'83 UTM (M)

COASTAL FOREST RESOURCES
COMPANY d/b/a COASTAL
COMPANY

TIMBERLANDS COMPANY

G-TM-7-10

OF ACCURACY

No. 849
STATE OF
VIRCHIA I THE UNDERSIGNED, HEREBY CERTIFY THAT THIS PLAT IS CORRECT TO THE BEST OF MY KNOWLEDGE AND BELIEF AND SHOWS ALL THE INFORMATION REQUIRED BY LAW AND THE REGULATIONS ISSUED AND PRESCRIBED BY THE DIVISION OF ENVIRONMENTAL PROTECTION.

P.S. 849

MINIMUM DEGREE FILE NO. 6806PBIG177H2.dwg 1/2500 SEE NOTE 2

SCALE

(+) DENOTES LOCATION OF WELL ON UNITED STATES TOPOGRAPHIC MAPS. DATE MAY 4 , 20 \_17 REVISED T OPERATORS WELL NO. BIG177H2 API WELL 103 03188 STATE COUNTY PERMIT

STATE OF WEST VIRGINIA DIVISION OF ENVIRONMENTAL PROTECTION

| CONTROL DETERMINED BY DGPS   | (SURVEY GRADE TIE TO       | CORS NETWORK)         | OFFICE OF OIL AN          | D GAS                         |
|------------------------------|----------------------------|-----------------------|---------------------------|-------------------------------|
| W V Landau                   | QUID WASTE ECTION DISPOSAL | IF "GAS" PRODUC       | TION_X STORAGE D          | EEP SHALLOWX                  |
| PAD ELEVATION8               | 11' WATERSH                | EDWILLEY FORK         | OF NORTH FORK FISHING CRE | EEK O                         |
| DISTRICT GRANT               | cour                       | NTY WETZEL            | QUADRANGLE                | BIG RUN 7.5'                  |
| SURFACE OWNERCOASTAL F       | OREST RESOURCES CO.        | d/b/a COASTAL TIMBERL | ANDS CO. ACREAGE          | 27± OF 217±                   |
| ROYALTY OWNER HIGGINS FA     | MILY TRUST ET AL.          |                       | ACREAGE                   | 242.5<br>103021<br>09/01/2017 |
| PROPOSED WORK:               |                            |                       | LEASE NO.                 |                               |
| DRILL X CONVERT              | DRILL DEEPER               | REDRILL               | FRACTURE OR STIMULATE     | X PLUG OFF OLD                |
| FORMATION PERFORATE          | NEW FORMATION              | PLUG AND ABANDON      | CLEAN OUT AND RE          | PLUG OTHER                    |
| PHYSICAL CHANGE IN WELL (SPE | CIFY)                      |                       | ARGET FORMATION           | MARCELLUS PR                  |
|                              |                            |                       | ESTIMATED DEPTH           | 6,881'                        |
| WELL OPERATOR EQT PRODUC     | TION COMPANY               | DESIGNATED            | AGENT REX C. RAY          | <del></del> =                 |