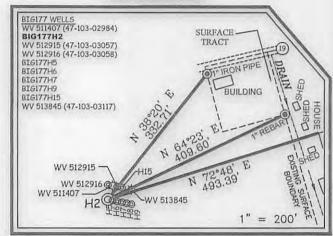

120 ACRES±

NOTES ON SURVEY

1. NO WATER WELLS WERE FOUND WITHIN 250' OF PROPOSED GAS WELL. NO AGRICULTURAL BUILDINGS 2500 SQ. FT. OR GREATER WERE FOUND WITHIN 625' OF THE CENTER OF PROPOSED WELL PAD., SEE REFERENCE BOX FOR DWELLING WITHIN 625' OF THE CENTER OF PROPOSED WELL PAD

2. WELL SPOT CIRCLE (SHEET 3) AND TOPO MARK SCALE IS 1" = 2000".

## REFERENCES

(S.P.C. NORTH ZONE) (UTM(M) ZONE 17 NORTH) NAD'27 S.P.C.(FT) N. 396,109.40 E. 1,694,436.07 LAT-(N) 39.582489 LONG-(W) 80.584153 NAD'27 GEO. N. 4,381,511.069 E. 535,727.877 NAD'83 UTM (M) LANDING POINT
NAD'27 S.P.C.(FT) N. 397,282,48 E. 1,690,636.70 NAD'27 GEO. LAT-(N) 39.585583 LONG-(W) 80.597683 NAD'83 UTM (M) N. 4.381.849.108 E. 534.564.389 BOTTOM HOLE NAD'27 S.P.C.(FT) N. 405,676.02 E. 1,686,079.38 LAT-(N) 39.608471 LONG-(W) 80.614221 N. 4,384,383.077 E. 533,133.344 NAD'27 GEO. NAD'83 UTM (M)