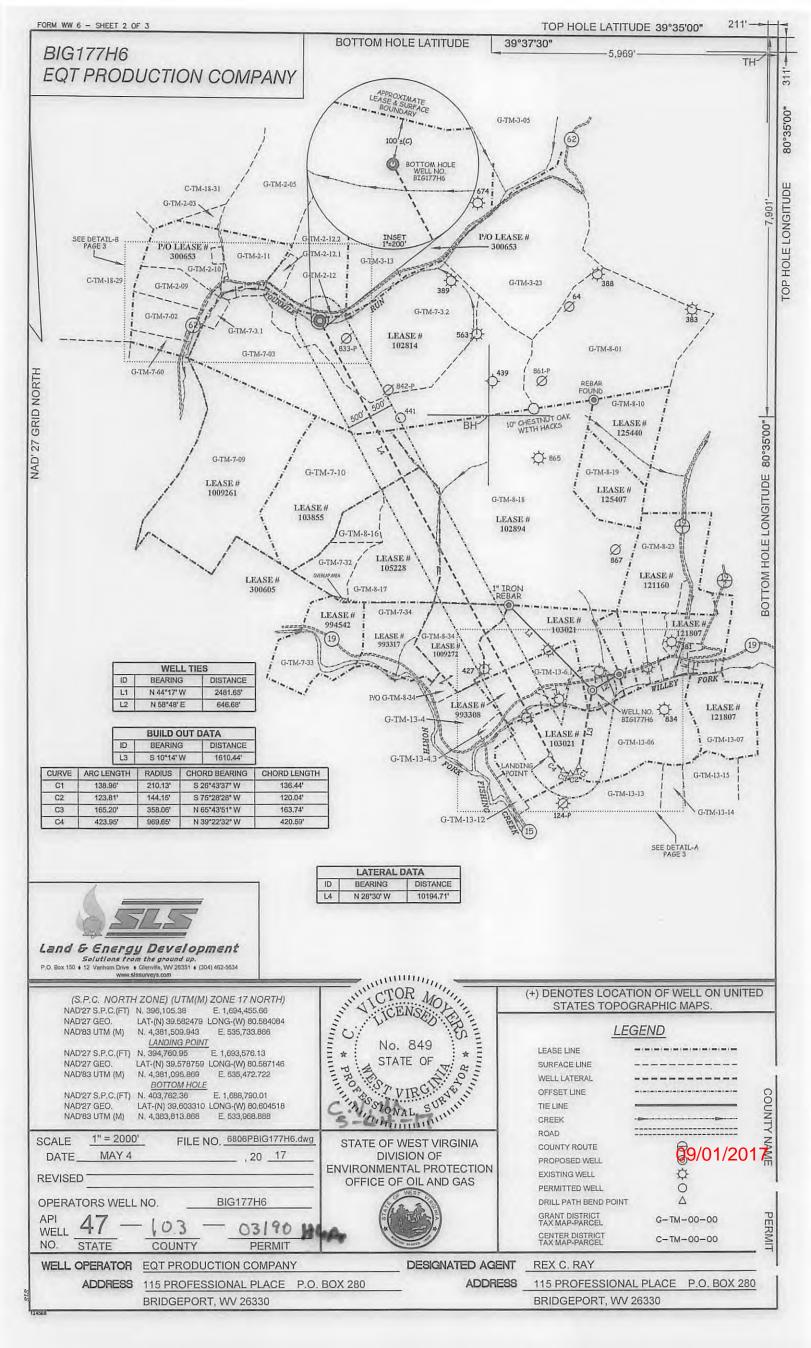

### Well BIG177H6 **EQT Production**

Big Run Quad Wetzel County, WV

332 Azimuth 9525 Vertical Section

7,910' MD

WV Department of **Environmental Protection** 

Note: Diagram is not to scale Top Base Casing and Cementing Deepest Fresh Water: 633' TVD TVD **Formations** Conductor Type Surface Intermediate Production Conductor 80 Hole Size, In. 30 17 1/2 12 3/8 8 1/2 Casing Size, OD In. 26 13 3/8 9 5/8 5 1/2 Base Fresh Water 633 Casing Wall Thickness, In. 0.312 0.380 0.395 0.361 Depth, MD 80' 768' 2,731 18,105 Surface Casing 768 Weight 85.6# 54.5# 40# 20# Grade A-500 J-55 A-500 P-110 Base Red Rock 1654 New or Used New New New New Maxton 1695 - 1739 Burst (psi) 884 2,700 3,950 12.640 **Big Lime** 1811 - 1864 Cement Class A A / Type 1 H A/H Cement Yield 1.18 1.19 1.07 1.123 / 2.098 Weir 2221 2193 -Top of Cement (Planned) Surface Surface Surface 500' above top Producing Zone Gantz 2367 - 2405 Fifty foot 2518 - 2563 Method Displacement Displacement Displacement Displacement Thirty foot 2589 - 2623 Est. Volume (cu ft) 98 811 1,073 3,968 Gordon 2636 - 2681 Calcium Chloride, Fluid Calcium Carbonate, Fluid Loss, Forth Sand 2723 - 2734 Loss, Defoamer, Extender, Dispersent, Viscosifier, Calcium 2731 Intermediate Casing Possible Additives N/A Dispersant, POZ, Bonding Defoamer, POZ, Bonding Agent, Chloride Bayard 2775 - 2848 Agent, Extender, Retarder, Retarder, Anti-Settling/Suspension Flake/LCM Agent Warren 3232 - 3278 3382 - 3396 Speechley Balltown A 3771 - 3788 4231 - 4244 Riley 4883 - 4922 Benson Alexander 5231 - 5257 KOP@ 4.050 6421 - 6591 Sonyea Middlesex 6591 - 6636 Genesee 6636 - 6713 Geneseo 6713 - 6747 Tully 6747 - 6770 Hamilton 6770 - 6862 Marcellus 6862 - 6914 Production Casing 18105 MD CONTRACTOR OF THE SECOND Onondaga 6914 6,881' TVD Land curve @