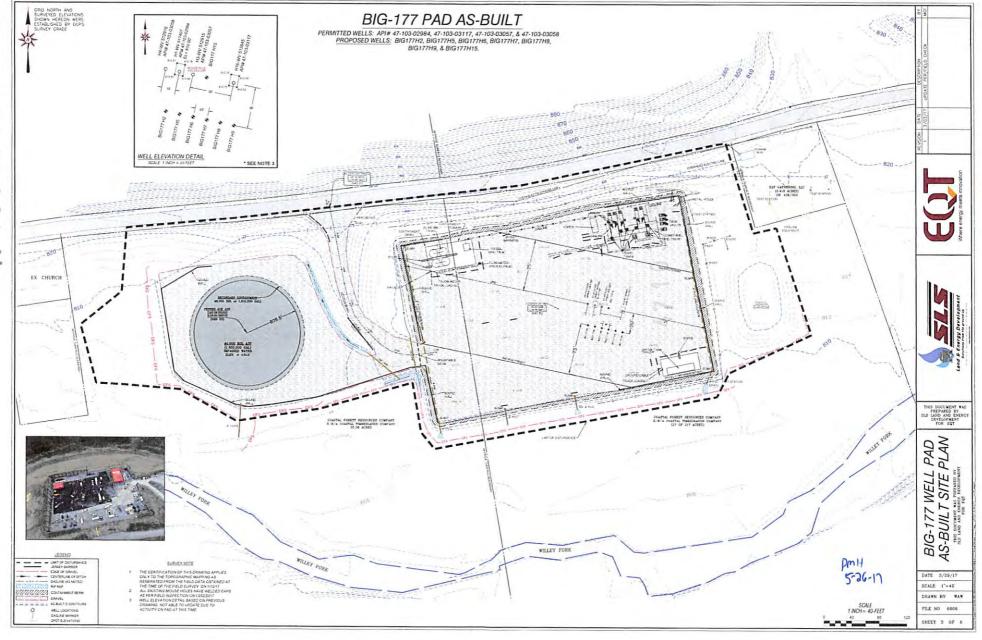

# STATE OF WEST VIRGINIA DEPARTMENT OF ENVIRONMENTAL PROTECTION, OFFICE OF OIL AND GAS WELL WORK PERMIT APPLICATION

| 1) Well Operat                     | tor: EQT Pr     | roduction Co            | ompany                          | 306686                               | Wetzel          | Grant      | Big Run    |
|------------------------------------|-----------------|-------------------------|---------------------------------|--------------------------------------|-----------------|------------|------------|
|                                    |                 |                         |                                 | Operator ID                          | County          | District   | Quadrangle |
| 2) Operator's \                    | Well Number     | : BIG177H6              | <u> </u>                        | Well Pad                             | Name: BIG17     | 77         |            |
| 3) Farm Name                       | /Surface Owr    | Coastal Fo<br>DBA Coast | rest Resource<br>tal Timberland | es Co.<br>Is Co <u>⊞</u> Public Road | d Access: Rt 1  | 9          |            |
| 4) Elevation, c                    | urrent ground   | i: <u>811'</u>          | Ele                             | evation, proposed p                  | ost-constructio | on: 811'   |            |
| 5) Well Type                       | (a) Gas         | X                       | _ Oil                           | Unde                                 | rground Storag  | e          |            |
|                                    | Other           |                         |                                 |                                      |                 |            |            |
|                                    | (b)If Gas       | Shallow                 | X                               | Deep                                 |                 |            | -          |
|                                    |                 | Horizontal              | X                               |                                      |                 |            | Dm H       |
| 6) Existing Pac                    | i: Yes or No    | Yes                     |                                 | <u> </u>                             | i a             |            | 5-26-17    |
|                                    | rget Formation  |                         | (s), Antici                     | pated Thickness ar                   | nd Expected Pro | essure(s): | 3~26-1)    |
| 8) Proposed To                     | otal Vertical I | Depth: 6881             | 1                               |                                      |                 | 7          |            |
| 9) Formation a                     | t Total Vertic  | al Depth: N             | Marcellus                       |                                      |                 |            |            |
| 10) Proposed T                     | otal Measure    | ed Depth: 1             | 8105                            |                                      |                 |            |            |
| 11) Proposed H                     | Iorizontal Le   | g Length: 1             | 0195                            |                                      |                 |            |            |
| 12) Approxima                      | ite Fresh Wat   | er Strata Dep           | oths:                           | 173,283,483,633                      |                 |            |            |
| 13) Method to                      | Determine Fr    | esh Water D             | epths: B                        | y offset wells                       |                 |            |            |
| 14) Approxima                      | ite Saltwater 1 | Depths: 113             | 38, 1453                        |                                      |                 |            |            |
| 15) Approxima                      | ite Coal Seam   | Depths: 10              | 03,156,43                       | 4,544                                |                 |            |            |
| l 6) Approxima                     | ite Depth to P  | ossible Void            | l (coal mir                     | ie, karst, other): 🖊                 | lone reported   |            |            |
| 17) Does Propo<br>directly overlyi |                 |                         |                                 | Yes                                  | No              | x          |            |
| (a) If Yes, pro                    | ovide Mine In   | nfo: Name:              |                                 |                                      |                 |            |            |
|                                    |                 | Depth:                  |                                 |                                      |                 |            |            |
|                                    |                 | Seam:                   |                                 |                                      |                 |            |            |
| RE<br>Office o                     | CEIVED          | Owner                   | :                               |                                      |                 |            |            |

- 21) Total Area to be disturbed, including roads, stockpile area, pits, etc., (acres): no additional
- 22) Area to be disturbed for well pad only, less access road (acres): no additional
- 23) Describe centralizer placement for each casing string:
- Freshwater: Bow spring centralizers One at the shoe and one spaced every 500'.
- Intermediate: Bow spring centralizers

   One cent at the shoe and one spaced every 500'.
- · Production: One solid body cent spaced every joint from production casing shoe to KOP

24) Describe all cement additives associated with each cement type: