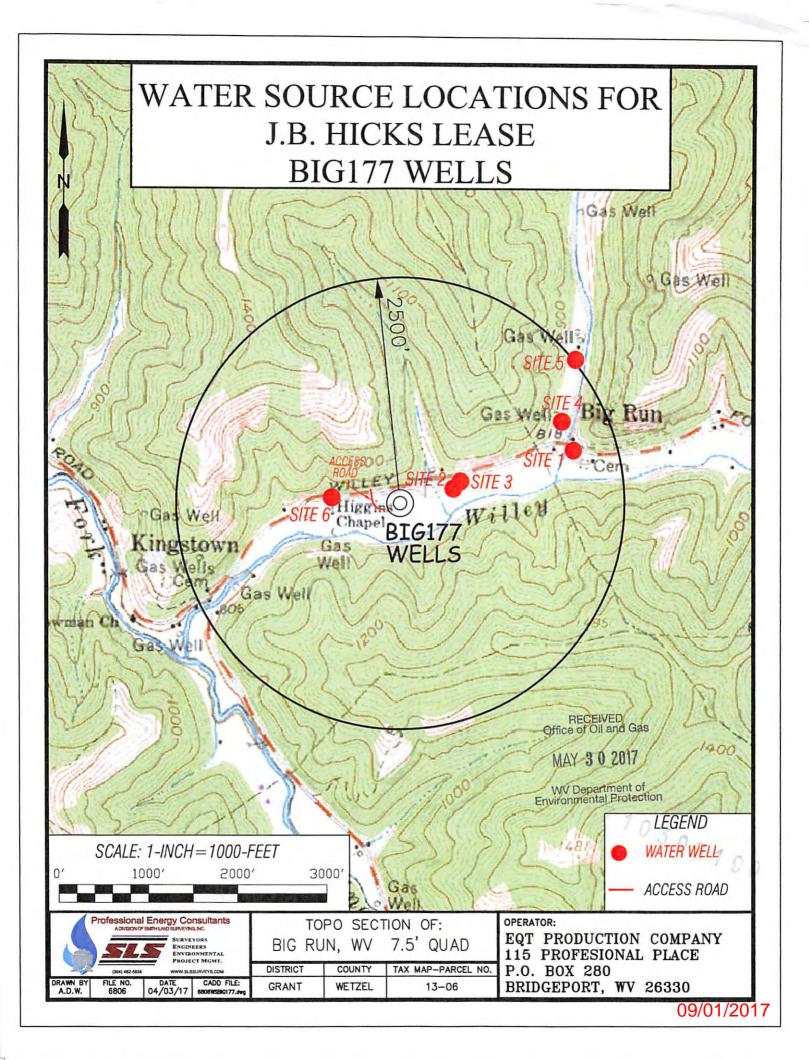

341 724-627-7178 Plant 724-499-5647 Office Greene County/Waynesburg Permit # TC-1009

### **Waste Management - Meadowfill Landfill**

Rt. 2, Box 68 Dawson Drive Bridgeport, WV 26330 304-326-6027 Permit #SWF-1032-98 Approval #100785WV

### **Waste Management - Northwestern Landfill**

512 E. Dry Road Parkersburg, WV 26104 304-428-0602 Permit #SWF-1025 WV-0109400 Approval #100833WV

### **BROAD STREET ENERGY LLC**

37 West Broad Street
Suite 1100
Columbus, Ohio 43215
740-516-5381
Washington County/Belpre Twp.
Permit # 8462

### **TRIAD ENERGY**

P.O. Box 430
Reno, OH 45773
740-516-6021 Well
740-374-2940 Reno Office Jennifer
Nobel County/Jackson Township
Permit # 4037

### KING EXCAVATING CO.

Advanced Waste Services 101 River Park Drive New Castle, Pa. 16101 Facility Permit# PAR000029132







# Site Specific Safety Plan

# EQT BIG 177 Pad Jacksonburg Township Wetzel County, WV

| BIG177H6                                          | For Wells:                                                                            | 471030315                                                         |
|---------------------------------------------------|---------------------------------------------------------------------------------------|-------------------------------------------------------------------|
| 7/4/4                                             | Date Prepared:                                                                        | December 29, 2016                                                 |
| EQT Production  Separately Soprate  3-26-17  Date | RECEIVED Office of Oil an