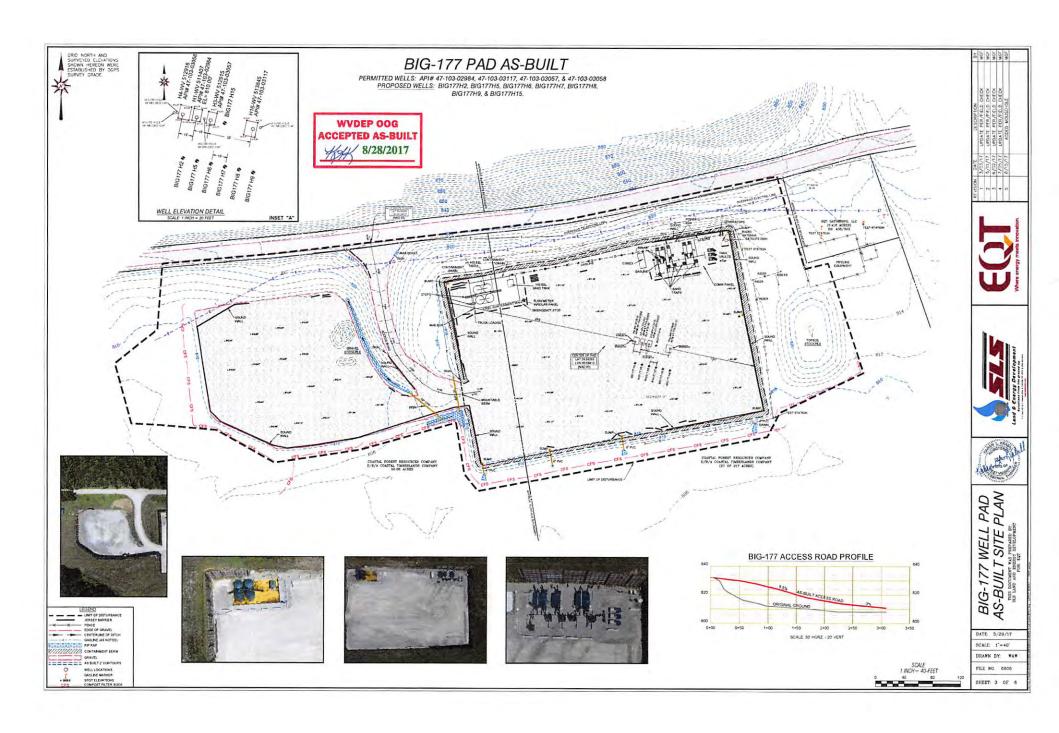

19) Describe proposed well work, including the drilling and plugging back of any pilot hole:

Drill and complete a new horizontal well in the Marcellus Formation. Drill the vertical to an approximate depth of 4050'. Kick off and drill curve. Drill the lateral in the Marcellus. Cement casing.

- 21) Total Area to be disturbed, including roads, stockpile area, pits, etc., (acres): no additional
- 22) Area to be disturbed for well pad only, less access road (acres): no additional
- 23) Describe centralizer placement for each casing string:
- Freshwater: Bow spring centralizers One at the shoe and one spaced every 500'.
- Intermediate: Bow spring centralizers

   One cent at the shoe and one spaced every 500'.
- · Production: One solid body cent spaced every joint from production casing shoe to KOP

24) Describe all cement additives associated with each cement type:

25) Proposed borehole conditioning procedures:

Freshwater: Circulate hole clean while rotating & reciprocating the drill string until cuttings diminish at surface.

Intermediate: Circulate hole clean while rotating & reciprocating the drill string until cuttings diminish at

Production: Pump marker sweep with nut plug to determine actual hole washout. Calculate a gauge holes bottoms up volume. Perform a cleanup cycle by pumping 3-5 bottoms up or until the shakers are clean. Check volume of cuttings coming across the shakers every 15 minutes.

Proposed Well Work:

Drill and complete a new horizontal well in the Marcellus formation.

Drill the vertical to an approximate depth of 4050'.

Kick off and drill curve. Drill lateral in the Marcellus. Cement casing.