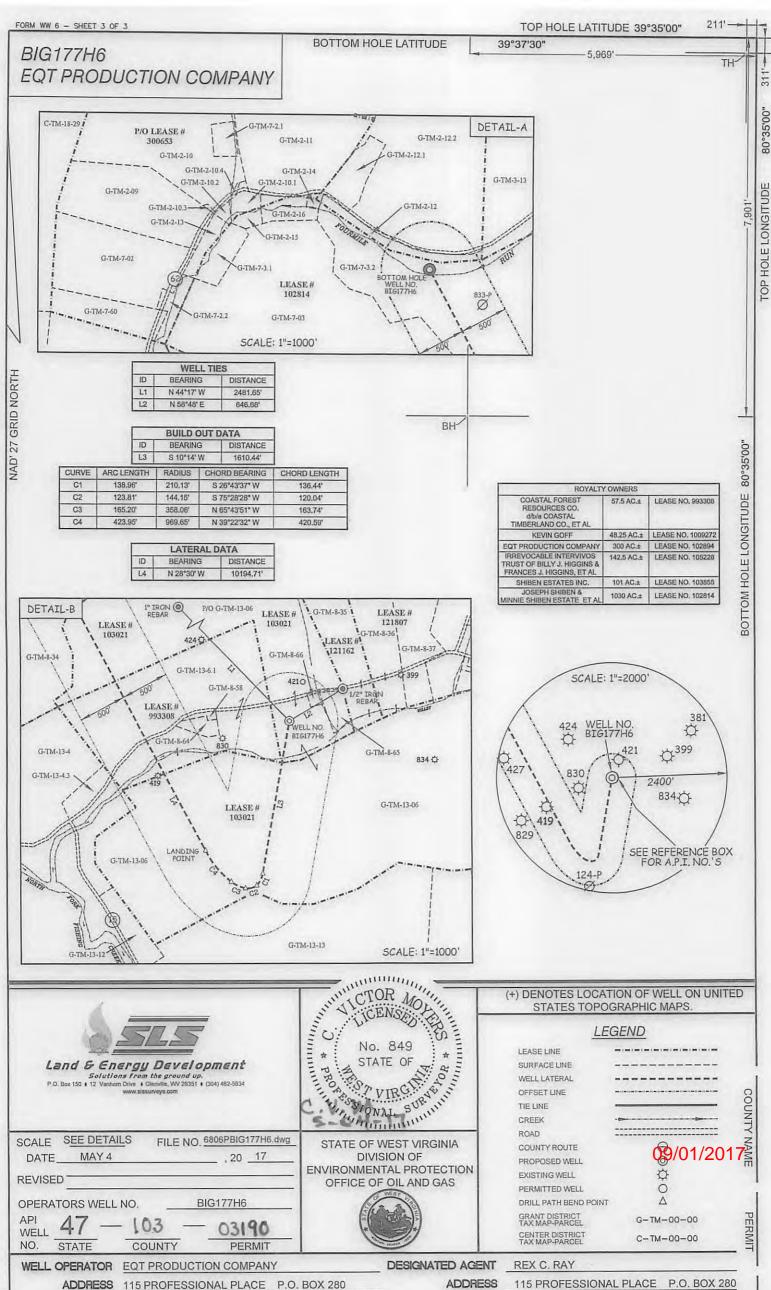

### Well BIG177H6 **EQT Production**

Big Run Quad Wetzel County, WV

332 Azimuth 9525 Vertical Section

7,910' MD

WV Department of **Environmental Protection** 

Note: Diagram is not to scale Top Base Casing and Cementing Deepest Fresh Water: 633' TVD TVD **Formations** Conductor Type Surface Intermediate Production Conductor 80 Hole Size, In. 30 17 1/2 12 3/8 8 1/2 Casing Size, OD In. 26 13 3/8 9 5/8 5 1/2 Base Fresh Water 633 Casing Wall Thickness, In. 0.312 0.380 0.395 0.361 Depth, MD 80' 768' 2,731 18,105 Surface Casing 768 Weight 85.6# 54.5# 40# 20# Grade A-500 J-55 A-500 P-110 Base Red Rock 1654 New or Used New New New New Maxton 1695 - 1739 Burst (psi) 884 2,700 3,950 12.640 **Big Lime** 1811 - 1864 Cement Class A A / Type 1 H A/H Cement Yield 1.18 1.19 1.07 1.123 / 2.098 Weir 2221 2193 -Top of Cement (Planned) Surface Surface Surface 500' above top Producing Zone Gantz 2367 - 2405 Fifty foot 2518 - 2563 Method Displacement Displacement Displacement Displacement Thirty foot 2589 - 2623 Est. Volume (cu ft) 98 811 1,073 3,968 Gordon 2636 - 2681 Calcium Chloride, Fluid Calcium Carbonate, Fluid Loss, Forth Sand 2723 - 2734 Loss, Defoamer, Extender, Dispersent, Viscosifier, Calcium 2731 Intermediate Casing Possible Additives N/A Dispersant, POZ, Bonding Defoamer, POZ, Bonding Agent, Chloride Bayard 2775 - 2848 Agent, Extender, Retarder, Retarder, Anti-Settling/Suspension Flake/LCM Agent Warren 3232 - 3278 3382 - 3396 Speechley Balltown A 3771 - 3788 4231 - 4244 Riley 4883 - 4922 Benson Alexander 5231 - 5257 KOP@ 4.050 6421 - 6591 Sonyea Middlesex 6591 - 6636 Genesee 6636 - 6713 Geneseo 6713 - 6747 Tully 6747 - 6770 Hamilton 6770 - 6862 Marcellus 6862 - 6914 Production Casing 18105 MD CONTRACTOR OF THE SECOND Onondaga 6914 6,881' TVD Land curve @

Proposed Well Work:

Drill and complete a new horizontal well in the Marcellus formation.

Drill the vertical to an approximate depth of 4050'.

Kick off and drill curve. Drill lateral in the Marcellus. Cement casing.

Est. TD@

10,195' Lateral

6.881' TVD 18,105' MD

4710307100