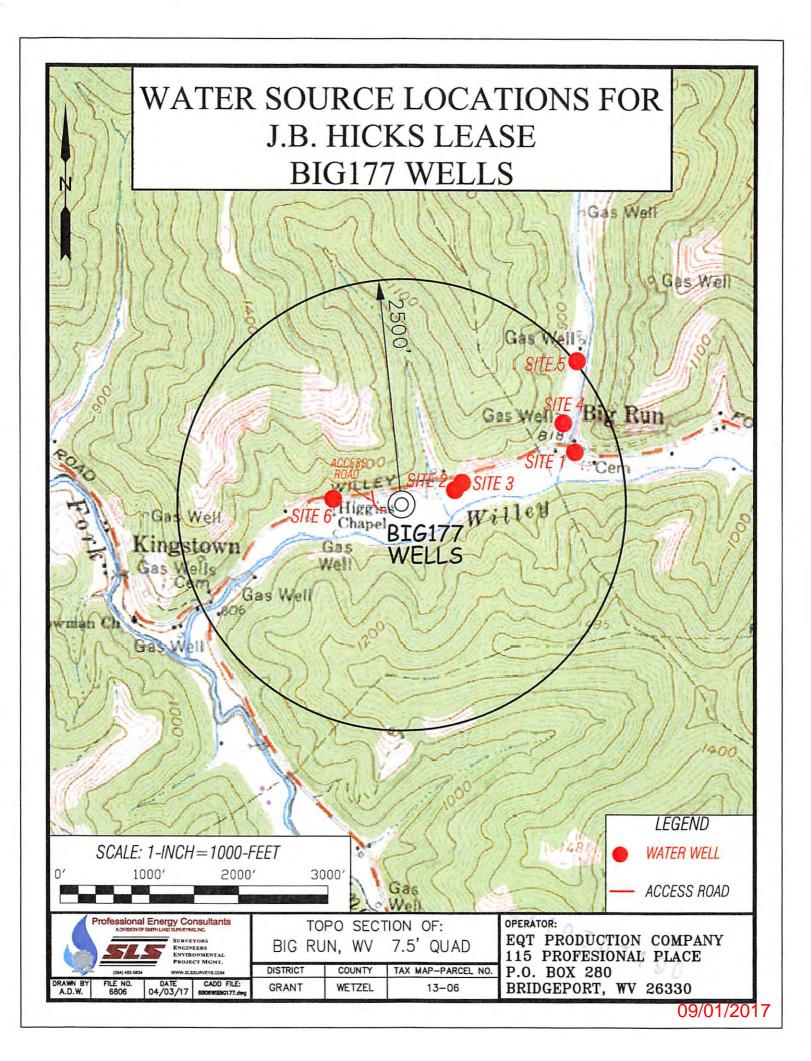

WV 26330

Facsimile: 304.848.0041

Oil and Gas Privacy Notice:

The Office of Oil and Gas processes your personal information, such as name, address and telephone number, as part of our regulatory duties. Your personal information may be disclosed to other State agencies or third parties in the normal course of business or as needed to comply with statutory or regulatory requirements, including Freedom of Information Act requests. Our office will appropriately secure your personal information. If you have any questions about our use or your personal information, please contact DEP's Chief Privacy Officer at depprivacyofficer@wv.gov.



Subscribed and sworn before me this 25 day of May, 2017

Notary Public

My Commission Expires

17 TG J D A +

RECEIVED Office of Oil and Gas

MAY 3 0 2017



WW-6A4 (1/12) Operator Well No. BIG177H6

## STATE OF WEST VIRGINIA DEPARTMENT OF ENVIRONMENTAL PROTECTION, OFFICE OF OIL AND GAS NOTICE OF INTENT TO DRILL

Pursuant to W. Va. Code § 22-6A-16(b), the Notice of Intent to Drill is only required if the notice requirements of W. Va. Code § 22-6A-10(a) have NOT been met or if the Notice of Intent to Drill requirement has NOT been waived in writing by the surface owner.

| Notice Time I<br>Date of Notic                                                                                                                                                                                            |