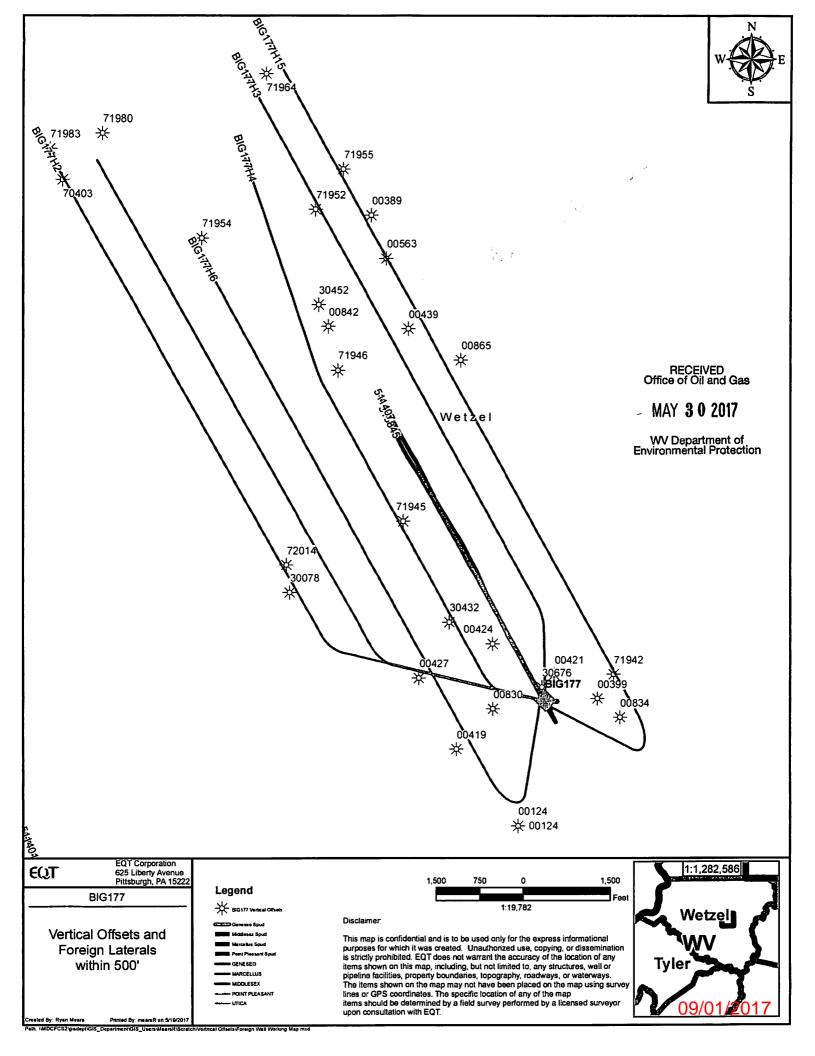

### 1. Communications with Well Operators

EQT, using available data (WV Geological Survey, WVDEP website, and IHS data service), has identified all known wells and well operators within 500 feet of this pad and the lateral sections that are known or could reasonably be expected to be within range of the fracture propagation. A map showing these wells along with a list of the wells and operators is included in **Attachment A**.

RECEIVED Office of Oil and Gas

MAY 3 0 2017

| WELL ID        | ABAND DATE | COMP DATE | OPERATOR                     | ELE  | STATUS        | LAT     | LONG     | PERMIT DATE                                  |
|----------------|------------|-----------|------------------------------|------|---------------|---------|----------|----------------------------------------------|
| 47103005630000 |            | 12/1/1964 | J C R PETROLEUM INCORPORATED | 1025 | GAS-CB        | 39.6034 | -80.5937 | 10/17/1964                                   |
| 47103304520000 | 9/28/1943  | 8/1/1904  | PITTSBURGH & W VA GAS        | 1380 | ABD-GW        | 39.6012 | -80.5978 | 5/17/1904                                    |
| 47103306760000 | 2/25/1949  |           | PITTSBURGH & W VA GAS        | 851  | ABD-GW        | 39.5832 | -80.5843 |                                              |
| 47103008300000 |            |           | UNKNOWN                      |      | PSEUDO        | 39.5822 | -80.5873 |                                              |
| 47103008340000 |            |           | EQT PRODUCTION COMPANY       |      | <b>PSEUDO</b> | 39.5817 | -80.5795 |                                              |
| 47103008420000 | 12/6/1990  |           | <b>EQUITABLE GAS COMPANY</b> |      | <b>PSEUDO</b> | 39.6002 | -80.5972 |                                              |
| 47103008650000 |            |           | EQT PRODUCTION COMPANY       |      | PSEUDO        | 39.5986 | -80.5891 |                                              |
| 47103304320000 | 8/2/1943   |           | PITTSBURGH & W VA GAS        |      | PSEUDO        | 39.5863 | -80.5899 |                                              |
| 47103704030000 |            |           | SOUTH PENN OIL               |      | PSEUDO        | 39.6071 | -80.6133 |                                              |
| 47103001240000 |            | 9/1/1936  | UNKNOWN                      | 1198 | GAS           | 39.5767 | -80.5858 | 7/18/1936                                    |
| 47103003990000 |            | 7/1/1954  | J C R PETROLEUM INCORPORATED | 812  | GAS-CB        | 39.5826 | -80.5809 | 5/17/1954                                    |
| 47103004190000 |            | 10/1/1955 | J C R PETROLEUM INCORPORATED | 803  | GAS-CB        | 39.5803 | -80.5895 | 8/17/1955                                    |
| 47103004210000 | 6/4/1956   | 11/1/1955 | UNKNOWN                      | 823  | D&A           | 39.5838 | -80.5835 | 9/17/1955                                    |
| 47103004240000 |            | 2/1/1956  | J C R PETROLEUM INCORPORATED | 1117 | GAS-CB        | 39.5852 | -80.5873 | 12/18/1955                                   |
| 47103004270000 |            | 4/23/1956 | J C R PETROLEUM INCORPORATED | 1153 | GAS-CB        | 39.5836 | -80.5918 | 3/28/1956                                    |
| 47103004390000 | 11/21/1956 | 10/1/1956 | UNKNOWN                      | 1469 | D&A-G         | 39.6000 | -80.5923 | 8/17/1956                                    |
| 47103003890000 |            | 9/1/1953  | J C R PETROLEUM INCORPORATED | 930  | GAS-CB        | 39.6054 | -80.5946 | 7/18/1953                                    |
| 47103300780000 | • •        |           | HOPE NATURAL GAS             | 998  | ABD-GW        | 39.5877 | -80.5996 |                                              |
| 47103719420000 |            |           | UNKNOWN                      |      | UNKWN         | 39.5838 | -80.5799 |                                              |
| 47103719450000 |            |           | UNKNOWN                      |      | UNKWN         | 39.5910 | -80.5927 |                                              |
| 47103719460000 |            |           | UNKNOWN                      |      | UNKWN         | 39.5981 | -80.5966 | RECEIVED<br>Office of Oil and Gas            |
| 47103719520000 |            |           | UNKNOWN                      |      | UNKWN         | 39.6057 | -80.5979 | Office of Oil and Gas                        |
| 47103719540000 |            |           | HOPE NATURAL GAS             |      | UNKWN         |         | -80.6049 | MAY 3 0 2017                                 |
| 47103719550000 |            |           | UNKNOWN                      |      | UNKWN         |         | -80.5963 |                                              |
| 47103719640000 |            |           | UNKNOWN                      |      | UNKWN         | 39.6121 | -80.6009 | WV Department of<br>Environmental Protection |
| 47103719800000 |            |           | UNKNOWN                      |      | UNKWN         | 39.6093 | -80.6109 | Eliviloring                                  |
| 47103719830000 |            |           | UNKNOWN                      |      | UNKWN         | 39.6086 | -80.6141 |                                              |
| 47103720140000 |            |           | UNKNOWN                      |      | UNKWN         |         | -80.5998 |                                              |
| 47103001240001 |            | 7/26/1945 | EQUITABLE GAS COMPANY        | 1198 | GAS           | 39.5767 | -80.5858 | 6/11/1945                                    |

<sup>\*</sup> No Perf data for these wells\*

| • •       | TD FORM<br>CONEMAUGH /SERIES/<br>HURON LOWER<br>HAMPSHIRE | 813<br>3200 | Permit<br>00563<br>30452<br>30676<br>00830<br>00834<br>00842<br>00865 |
|-----------|-----------------------------------------------------------|-------------|-----------------------------------------------------------------------|
|           |                                                           |             | 30432                                                                 |
|           |                                                           |             | 70403                                                                 |
| • •       | BIG INJUN /SD/                                            | 2250        | 00124                                                                 |
| 6/1/1954  | PITTSBURGH COAL                                           |             | 00399                                                                 |
| 9/1/1955  | PITTSBURGH COAL                                           | 497         | 00419                                                                 |
| 10/2/1955 | PITTSBURGH COAL                                           | 521         | 00421                                                                 |
| 1/2/1956  | AMES /LM/                                                 | 862         | 00424                                                                 |
| 4/12/1956 | PITTSBURGH COAL                                           | 925         | 00427                                                                 |
| 9/1/1956  | CONEMAUGH /SERIES/                                        | 1183        | 00439                                                                 |
| 8/2/1953  | CONEMAUGH /SERIES/                                        | 721         | 00389                                                                 |
|           | HURON LOWER                                               | 2896        | 30078                                                                 |
|           |                                                           |             | 71942                                                                 |
|           |                                                           |             | 71945                                                                 |
|           |                                                           |             | 71946                                                                 |
|           |                                                           |             | 71952                                                                 |
|           |                                                           |             | 71954                                                                 |
|           |                                                           |             | 71955                                                                 |
|           |                                                           |             | 71964                                                                 |
|           |                                                           |             | 71980                                                                 |
|           |                                                           |             | 71983                                                                 |
|           |                                                           |             | 72014                                                                 |
| 6/26/1945 | BAYARD                                                    | 3262        | 00124                                                                 |