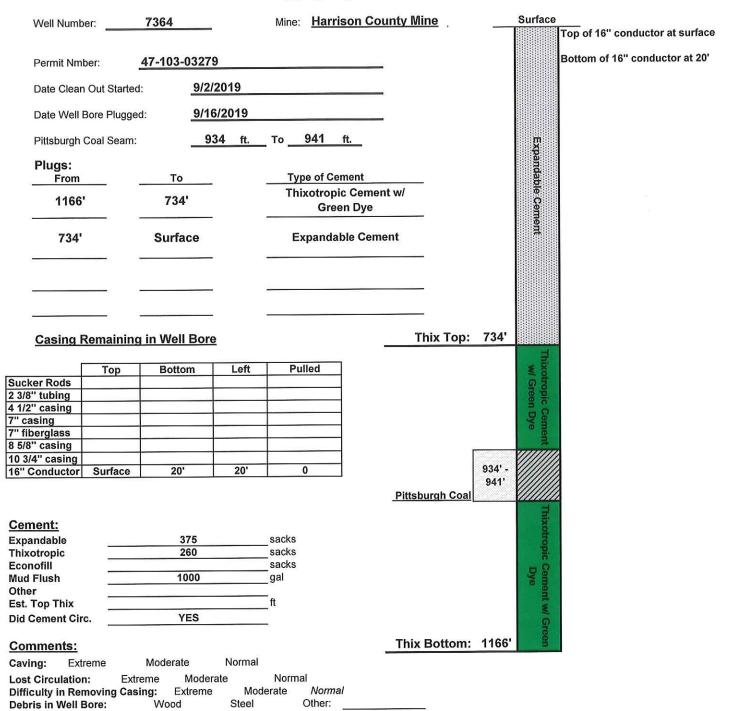

# **Plugging Report for MSHA**

Surface Elevation (Surveyed) Bottom of Coal Structure (Map) Difference 1040 105 935 FORM WR-38 (Affidavit of Plugging)

| Sand or Zone<br>Record                            | Filling Material                                                                                                                                                   | Casing/Tubing Size                                                                             | Casing<br>Pulled      | Casing<br>Left In |  |
|---------------------------------------------------|--------------------------------------------------------------------------------------------------------------------------------------------------------------------|------------------------------------------------------------------------------------------------|-----------------------|-------------------|--|
| Formation                                         |                                                                                                                                                                    | v v                                                                                            |                       |                   |  |
| Cleaned a 12 1/4" hole<br>9 7/8" at 390'. Cleaned | from surface to 390'. Reduced hole to<br>a 9 7/8" hole from 390' to 1166'. Tagged<br>a 9 7/8" hole through the Pittsburgh Coal<br>'.                               | 16" Conductor                                                                                  | 0                     | 20'               |  |
| Cement from 1166' to<br>From 734' to surface w    | 66' back to surface as follows:<br>734' with 260 sacks of Thixotropic Cement.<br>/ith 375 sacks of Expandable Cement.<br>o surface. Left 20' of 16" conductor from |                                                                                                |                       |                   |  |
|                                                   |                                                                                                                                                                    | n 4                                                                                            |                       |                   |  |
| Coal Seams                                        |                                                                                                                                                                    | Description of Monume                                                                          | nt                    |                   |  |
| Pittsburgh                                        | 934' – 941'                                                                                                                                                        | 77" of 7" casing w/ company name, well number,                                                 |                       |                   |  |
| TINGNULGH                                         |                                                                                                                                                                    | permit number and date cemented stated on 7"<br>casing. Well marker will be attached to cement |                       |                   |  |
|                                                   |                                                                                                                                                                    |                                                                                                |                       |                   |  |
|                                                   |                                                                                                                                                                    | plug at ground level.                                                                          | plug at ground level. |                   |  |