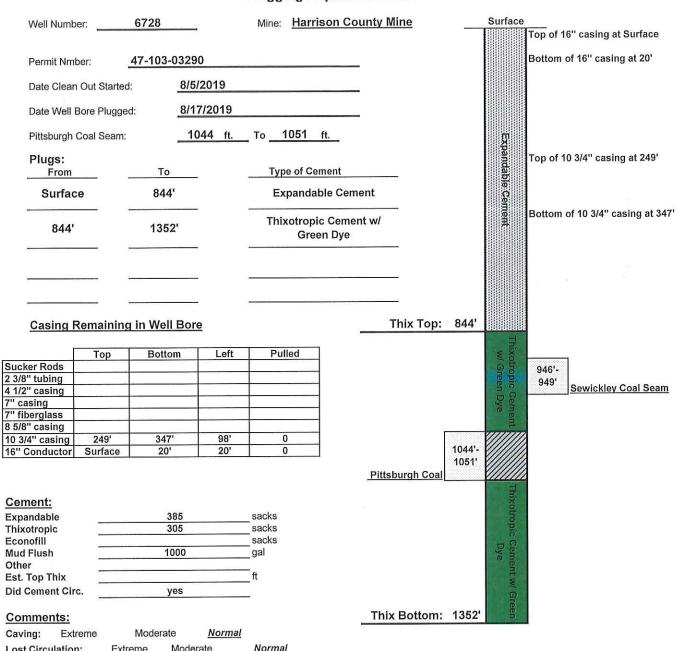

**Plugging Report for MSHA** 

 Lost Circulation:
 Extreme
 Moderate
 Normal

 Difficulty in Removing Casing:
 Extreme
 Moderate
 Normal

 Debris in Well Bore:
 Wood
 Steel
 Other:

Surface Elevation (Surveyed) Bottom of Coal Structure (Map) Difference 1295 1045 250

| Sand or Zone Record                                 | Filling Material                                                                                                                                                                  | Casing/Tubing Size                             | Casing<br>Pulled | Casing<br>Left In |
|-----------------------------------------------------|-----------------------------------------------------------------------------------------------------------------------------------------------------------------------------------|------------------------------------------------|------------------|-------------------|
| Formation                                           | *                                                                                                                                                                                 |                                                |                  |                   |
|                                                     | n surface to 249'. Reduced hole to 9 7/8" hole from 249' to 1352'. Tagged plug at                                                                                                 | 10 ¾" Casing                                   | 0                | 98'               |
| 1352'. Left 98' of 10 ¾" ca                         |                                                                                                                                                                                   | 16" Conductor                                  | 0                | 20'               |
| From 1352' to 844' with 3<br>Green Dye. Tagged plug | 52' to surface as follows:<br>05 sacks of Thixotropic Cement with<br>at 844'. Cemented from 844' to surface<br>lable Cement. Cement did circulate at<br>sing from surface to 20'. |                                                |                  |                   |
| Coal Seams                                          | Λ                                                                                                                                                                                 | Description of Monumen                         | t                |                   |
| Pittsburgh                                          | 1044' – 1051'                                                                                                                                                                     | 77" of 7" casing w/ compar                     |                  | l number,         |
| Sewickley                                           | 946' – 949'                                                                                                                                                                       | permit number and date ce                      | emented state    | ed on 7"          |
|                                                     |                                                                                                                                                                                   | casing. Well marker will be attached to cement |                  |                   |