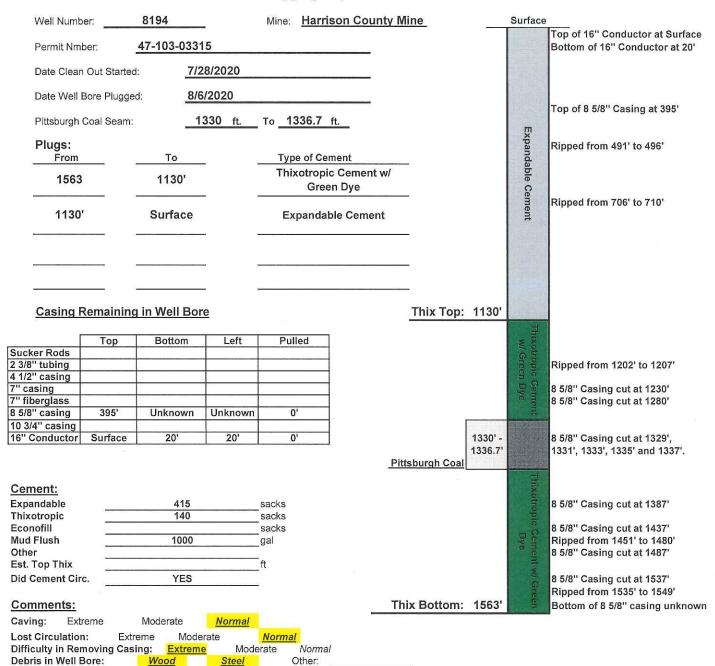

# AFFIDAVIT OF PLUGGING AND FILLING WELL

AFFIDAVIT SHOULD BE IN TRIPLICATE, one copy mailed to the Department, one copy to be retained by the Well Operator and the third copy (and extra copies if required) should be mailed to each coal operator at their respective addresses.