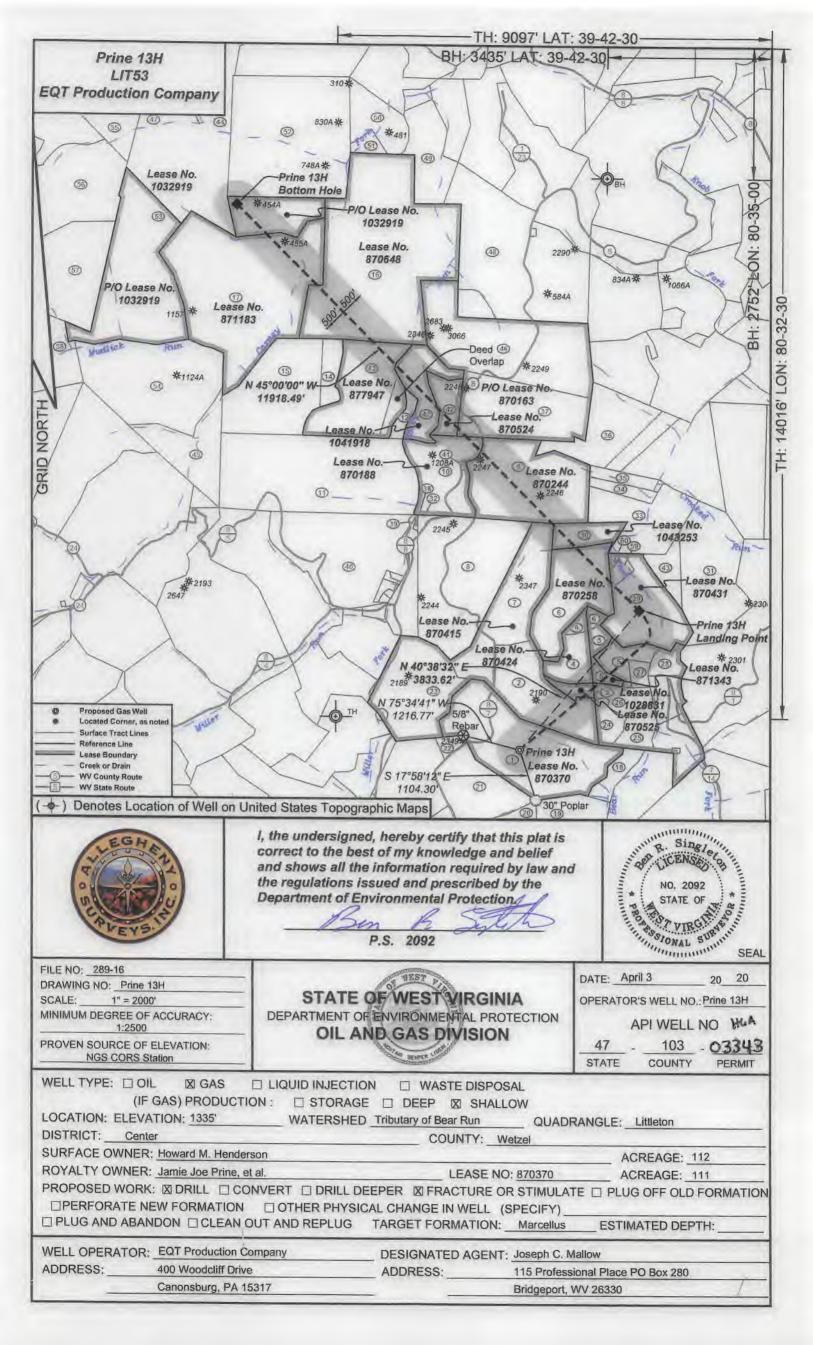

# STATE OF WEST VIRGINIA DEPARTMENT OF ENVIRONMENTAL PROTECTION, OFFICE OF OIL AND GAS WELL WORK PERMIT APPLICATION

| 1) Well Operator: EQT Production                                                           | n Company         | 306686                 | Wetzel             | Center           | Littleton                                    |
|--------------------------------------------------------------------------------------------|-------------------|------------------------|--------------------|------------------|----------------------------------------------|
|                                                                                            |                   | Operator ID            | County             | District         | Quadrangle                                   |
| 2) Operator's Well Number: 13H                                                             |                   | Well                   | Pad Name: Pri      | ne               |                                              |
| 3) Farm Name/Surface Owner: Hov                                                            | vard M. Hen       | derson Public F        | Road Access: C     | R 8/7            |                                              |
| 4) Elevation, current ground: 1,33                                                         | 35' (built)       | Elevation, propos      | ed post-constru    | ction: 1,335     |                                              |
| 5) Well Type (a) Gas X                                                                     | Oil _             | U                      | nderground Sto     | rage             |                                              |
| Other                                                                                      |                   |                        | 1 1 1 1 1 1        |                  |                                              |
| (b)If Gas Shallow                                                                          | X                 | Deep                   | -                  |                  |                                              |
| Horizon                                                                                    | ntal X            |                        |                    | DMH 4            | 1/7/20 /                                     |
| 6) Existing Pad: Yes or No Yes                                                             |                   |                        | =                  | 2                | 1 . 1                                        |
| <ol> <li>Proposed Target Formation(s), De<br/>Marcellus, 7,500', 48', 2,620 psi</li> </ol> | epth(s), Ant      | icipated Thicknes      | s and Expected     | Pressure(s):     |                                              |
| 8) Proposed Total Vertical Depth:                                                          | 7,500'            |                        |                    |                  |                                              |
| 9) Formation at Total Vertical Depth                                                       | 1020 12           | ıs                     |                    |                  |                                              |
| 10) Proposed Total Measured Depth                                                          | : 20,930'         | <b>√</b>               |                    |                  |                                              |
| 11) Proposed Horizontal Leg Length                                                         | n: 11,919'        | V                      |                    |                  |                                              |
| 12) Approximate Fresh Water Strata                                                         | Depths:           | 143' 🗸                 |                    |                  |                                              |
| 13) Method to Determine Fresh Wat                                                          | er Depths:        | Offset Wells - 47-103- | 02572, 47-103-0234 | 9, 47-103-02190, | 47-103-02189, 47-103-02244                   |
| 14) Approximate Saltwater Depths:                                                          | Now of the second | 10' V                  |                    |                  |                                              |
| 15) Approximate Coal Seam Depths                                                           | : 842'-845'       | ', 1,071'-1,075', 1    | ,180'-1,185'       |                  |                                              |
| 16) Approximate Depth to Possible                                                          | Makeran           | and the same of        | 107019             |                  |                                              |
| 17) Does Proposed well location cordirectly overlying or adjacent to an a                  |                   |                        | 0                  | No X             |                                              |
| (a) If Yes, provide Mine Info: Na                                                          | ame:              |                        |                    |                  | RECEIVED Office of Oil and Gas               |
| De                                                                                         | epth:             |                        |                    |                  | APR 1 0 2020                                 |
| Se                                                                                         | eam:              |                        |                    |                  | 140.00                                       |
| O                                                                                          | wner:             |                        |                    |                  | WV Department of<br>Environmental Protection |