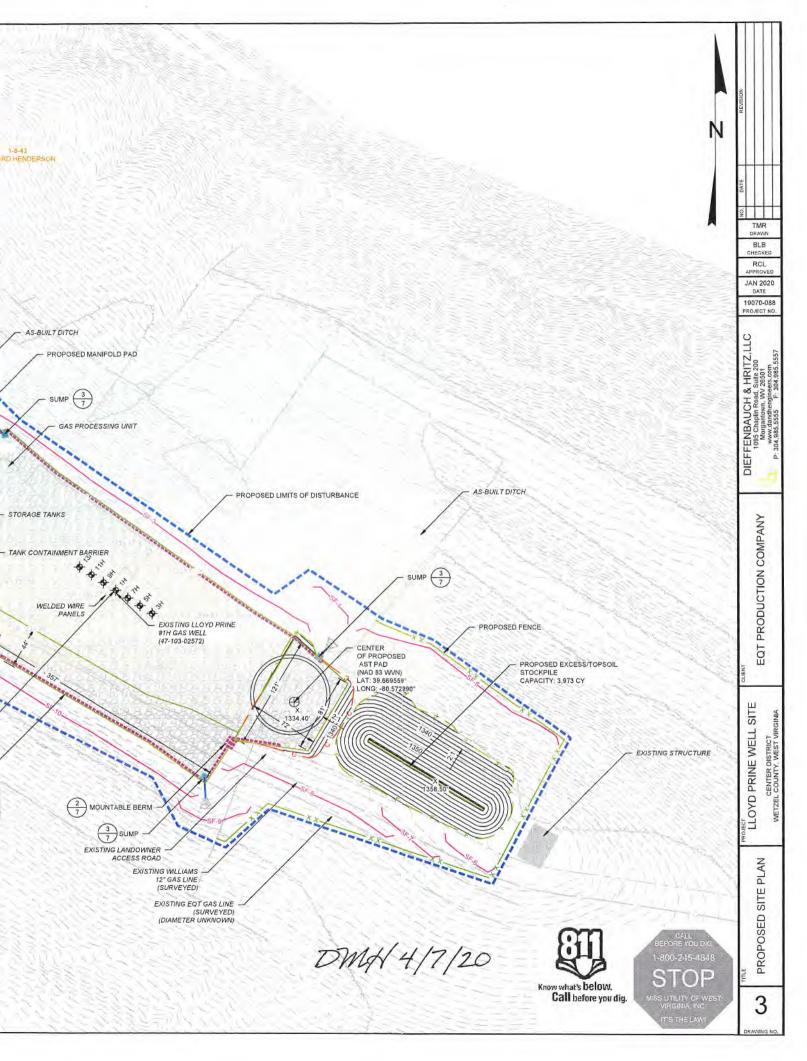

# STATE OF WEST VIRGINIA DEPARTMENT OF ENVIRONMENTAL PROTECTION, OFFICE OF OIL AND GAS WELL WORK PERMIT APPLICATION

| 1) Well Operator: EQT Production                                                           | n Company         | 306686                 | Wetzel             | Center           | Littleton                                    |
|--------------------------------------------------------------------------------------------|-------------------|------------------------|--------------------|------------------|----------------------------------------------|
|                                                                                            |                   | Operator ID            | County             | District         | Quadrangle                                   |
| 2) Operator's Well Number: 13H                                                             |                   | Well                   | Pad Name: Pri      | ne               |                                              |
| 3) Farm Name/Surface Owner: Hov                                                            | vard M. Hen       | derson Public F        | Road Access: C     | R 8/7            |                                              |
| 4) Elevation, current ground: 1,33                                                         | 35' (built)       | Elevation, propos      | ed post-constru    | ction: 1,335     |                                              |
| 5) Well Type (a) Gas X                                                                     | Oil _             | U                      | nderground Sto     | rage             |                                              |
| Other                                                                                      |                   |                        | 1 1 1 1 1 1        |                  |                                              |
| (b)If Gas Shallow                                                                          | X                 | Deep                   | -                  |                  |                                              |
| Horizon                                                                                    | ntal X            |                        |                    | DMH 4            | 1/7/20 /                                     |
| 6) Existing Pad: Yes or No Yes                                                             |                   |                        | =                  | 2                | 1 . 1                                        |
| <ol> <li>Proposed Target Formation(s), De<br/>Marcellus, 7,500', 48', 2,620 psi</li> </ol> | epth(s), Ant      | icipated Thicknes      | s and Expected     | Pressure(s):     |                                              |
| 8) Proposed Total Vertical Depth:                                                          | 7,500'            |                        |                    |                  |                                              |
| 9) Formation at Total Vertical Depth                                                       | 1020 12           | ıs                     |                    |                  |                                              |
| 10) Proposed Total Measured Depth                                                          | : 20,930'         | <b>√</b>               |                    |                  |                                              |
| 11) Proposed Horizontal Leg Length                                                         | n: 11,919'        | V                      |                    |                  |                                              |
| 12) Approximate Fresh Water Strata                                                         | Depths:           | 143' 🗸                 |                    |                  |                                              |
| 13) Method to Determine Fresh Wat                                                          | er Depths:        | Offset Wells - 47-103- | 02572, 47-103-0234 | 9, 47-103-02190, | 47-103-02189, 47-103-02244                   |
| 14) Approximate Saltwater Depths:                                                          | Now of the second | 10' V                  |                    |                  |                                              |
| 15) Approximate Coal Seam Depths                                                           | : 842'-845'       | ', 1,071'-1,075', 1    | ,180'-1,185'       |                  |                                              |
| 16) Approximate Depth to Possible                                                          | Makeran           | and the same of        | 107019             |                  |                                              |
| 17) Does Proposed well location cordirectly overlying or adjacent to an a                  |                   |                        | 0                  | No X             |                                              |
| (a) If Yes, provide Mine Info: Na                                                          | ame:              |                        |                    |                  | RECEIVED Office of Oil and Gas               |
| De                                                                                         | epth:             |                        |                    |                  | APR 1 0 2020                                 |
| Se                                                                                         | eam:              |                        |                    |                  | 140.00                                       |
| O                                                                                          | wner:             |                        |                    |                  | WV Department of<br>Environmental Protection |