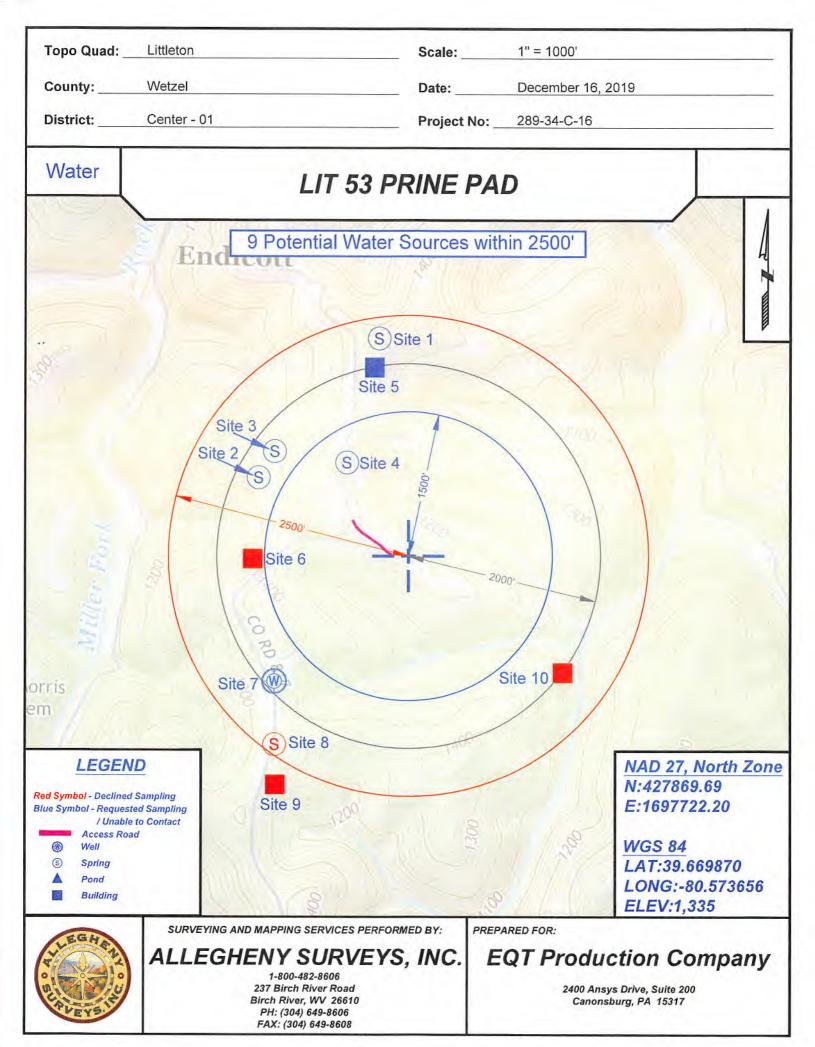

Due to the requirements under 35CSR8 5.11, the permittee is required to review the area surrounding the proposed well pad so as to identify and evaluate potential conduits for unintended fracture propagation.

A report is required to be submitted along with a well work permit application.

The plan is being implemented as an additional safety measure to be utilized in conjunction with existing best management practices and emergency action plans for the site. These additional measures include coordination with well operators of the timing and location of the hydraulic fracturing, establishment of measures well operators should implement, and assurance that the OOG is notified of the timeline, as well as any issues that may arise during fracturing.

# 1. Communications with Well Operators

EQT, using available data (WV Geological Survey, WVDEP website, and IHS data service), has identified all known wells and well operators within 500 feet of this pad and the lateral sections that are known or could reasonably be expected to be within range of the fracture propagation. A map showing these wells along with a list of the wells and operators is included in **Attachment A**.