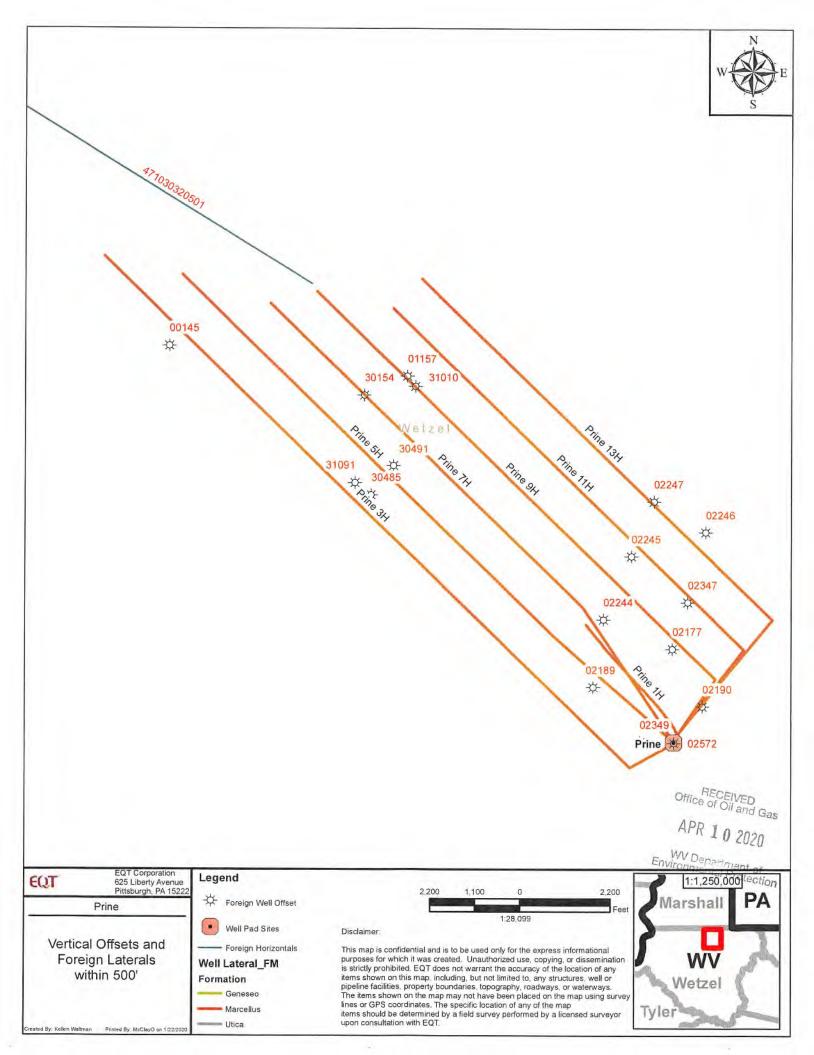

# 1. Communications with Well Operators

EQT, using available data (WV Geological Survey, WVDEP website, and IHS data service), has identified all known wells and well operators within 500 feet of this pad and the lateral sections that are known or could reasonably be expected to be within range of the fracture propagation. A map showing these wells along with a list of the wells and operators is included in **Attachment A**.

| WellID     | WellStatus | date       | FmatTD            | Permit | RemarksPRO   | Operator                  | Longitude Latitude | D       | atumEleva | TotalDepth-SS | Total Depth |
|------------|------------|------------|-------------------|--------|--------------|---------------------------|--------------------|---------|-----------|---------------|-------------|
| 4710300145 | UNK        | 6/23/1937  |                   | 00145  |              | VALLEY RUN O&G            | -80.6175           | 39.6964 | 1184.0000 | -1045.0000    | 2229.0000   |
| 4710301157 | UNK        | 12/17/1923 |                   | 01157  |              | W M BISSETT               | -80.5968           | 39.6943 | 1268.0000 | -1938.0000    |             |
| 4710302177 | UNK        | 6/28/2006  |                   | 02177  | BNJ          | DAC                       | -80.5739           | 39.6760 |           |               | 3206.0000   |
| 4710302189 | GAS        | 8/30/2006  |                   | 02189  | BNJ/GDN      | DAC                       |                    |         | 1473.0000 | -2226.0000    | 3699.0000   |
| 4710302190 | GAS        | 9/8/2006   |                   |        |              |                           | -80.5808           | 39.6735 | 0.0000    | -3605.0000    | 3605.0000   |
|            |            |            |                   | 02190  | BNJ/GDN      | DAC                       | -80.5713           | 39.6721 | 0.0000    | -3500.0000    | 3500.0000   |
| 4710302244 | GAS        | 7/9/2007   |                   | 02244  | BNJGDN5SDBYD | DAC                       | -80.5799           | 39.6780 | 1361.0000 | -2282.0000    | 3643.0000   |
| 4710302245 | GAS        | 8/4/2007   |                   | 02245  | BNJ/GDN      | DAC                       | -80.5775           | 39.6822 | 1386,0000 | -2149.0000    | 3535.0000   |
| 4710302246 | GAS        | 7/16/2007  |                   | 02246  | BNJ/GDN      | DAC                       | -80.5710           | 39.6838 | 1439.0000 | -2269.0000    | 3708.0000   |
| 4710302247 | GAS        | 7/21/2007  |                   | 02247  | BNJ/GDN      | DAC                       | -80.5755           | 39.6859 | 1534.0000 | -2152.0000    |             |
| 4710302347 | GAS        | 5/15/2008  |                   | 02347  | BNJGDN       | DAC                       | -80.5726           | 39.6791 |           |               | 3686.0000   |
| 4710302349 | GAS        | 8/23/2008  |                   | 02349  | GDN          |                           |                    |         | 1361.0000 | -2315.0000    | 3676.0000   |
| 4710302572 | GAS        |            |                   |        | GDN          | DAC                       | -80.5768           | 39.6698 | 1362.0000 | -2240.0000    | 3602.0000   |
|            |            | 7/29/2010  |                   | 02572  |              | GRENADIER ENERGY PARTNERS | -80.5738           | 39.6697 | 1332.0000 | -5168.0000    | 6500.0000   |
| 4710330154 | OIL        |            |                   | 30154  |              | OPER IN MIN.OWN           | -80.6006           | 39.6930 | 1173.0000 | -1944.0000    | 3117.0000   |
| 4710330485 | OIL GS     | 8/9/1900   |                   | 30485  |              | JENNINGS BRTHRS           | -80.6000           | 39.6864 | 1105.0000 | -1999.0000    | 3104.0000   |
| 4710330491 | OIL GS     | 8/10/1917  |                   | 30491  |              | JENNINGS BRTHRS           | -80.5981           | 39.6883 | 972.0000  | -1954.0000    | 2926.0000   |
| 4710331010 | GAS        | 8/15/1934  | LOWER HURON SHALE | 31010  |              | CARNEGIE NAT GAS          | -80.5961           | 39.6936 |           |               |             |
| 4710331091 | UNK        | -,,        | LOWER HURON SHALE | 31091  |              |                           |                    |         | 1260.0000 | -1946.0000    | 3206.0000   |
|            | O.M.       |            | LOWER HURON SHALE | 21021  |              | OPER IN MIN.OWN           | -80.6014           | 39.6872 | 1200.0000 | -1945.0000    | 3145.0000   |

Foreign Horizontals WellID 471030320501 WellStatus DatumEleva Deviated Name Spuddate Operator 1411.0000 1 GAS 210H DURIG DANIEL WTZ 11/18/2017 SWN PRODUCTION

Office of Oil and Gas
APR 10 2020

WW Department of Environmental Protection