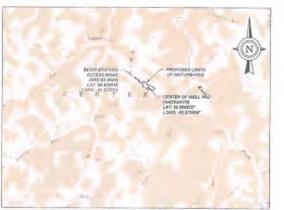

# 1. Communications with Well Operators

EQT, using available data (WV Geological Survey, WVDEP website, and IHS data service), has identified all known wells and well operators within 500 feet of this pad and the lateral sections that are known or could reasonably be expected to be within range of the fracture propagation. A map showing these wells along with a list of the wells and operators is included in **Attachment A**.