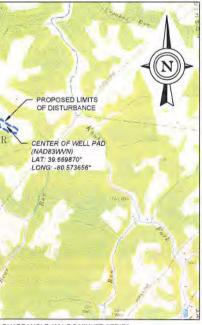

|
| 7H               |              | 39° 40' 11.45439° | 80° 34' 25.00086' | 427899.027      | 1666295.249    | 427861.559      | 1697732.806    | 4391201.540                 | 536571.149                |
| SH               |              | 39° 40' 11.37556" | 80" 34' 24.83840' | 427890.899      | 1666307.857    | 427853.432      | 1697745.414    | 4391199.128                 | 536575.031                |
| 314              |              | 39" 40" 11.29673" | 80° 34' 24 67593' | 427882.772      | 1666320.464    | 427845.304      | 1697758.021    | 4391196.716                 | 536578.913                |

## **EROSION & SEDIME**

### LLOYD PRINI

CENTER DISTRICT, V

# **EQT PRODUCT**



PROJECT NO

DIEFFENBAUCI

## NT CONTROL PLAN

**EWELL SITE** 

ETZEL COUNTY, WV

### ION COMPANY



QUADRANGLE, WV, 7.5 MINUTE SERIES

DMH 4/7/20

| INDEX       |                              |  |  |  |
|-------------|------------------------------|--|--|--|
| DRAWING NO. | TITLE                        |  |  |  |
| 1           | TITLE SHEET                  |  |  |  |
| 2           | AS-BUILT SITE PLAN           |  |  |  |
| 3           | PROPOSED SITE PLAN           |  |  |  |
| 4           | PROPOSED RESTORATION PLAN    |  |  |  |
| 5           | AS-BUILT ACCESS ROAD PROFILE |  |  |  |
| 6           | E&S TYPICAL SECTIONS         |  |  |  |
| 7.          | E&S DETAILS                  |  |  |  |

19070-088

1 & HRITZ, LLC

RECEIVED Office of Oil and Gas

APR 1 0 2020



BLB

RCL

19070-088

EQT PRODUCTION COMPANY

LLOYD PRINE WELL SITE

TITLE SHEET