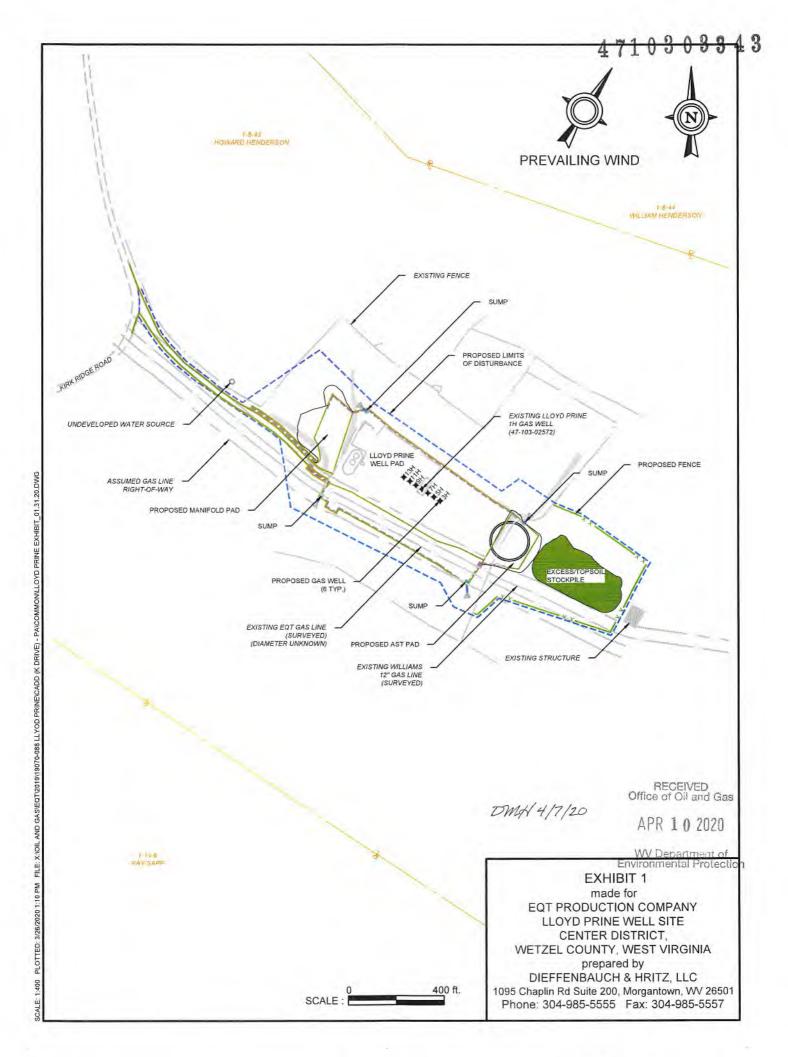

# STATE OF WEST VIRGINIA DEPARTMENT OF ENVIRONMENTAL PROTECTION, OFFICE OF OIL AND GAS WELL WORK PERMIT APPLICATION

| 1) Well Operator: EQT Production                                                           | n Company         | 306686                 | Wetzel             | Center           | Littleton                                    |
|--------------------------------------------------------------------------------------------|-------------------|------------------------|--------------------|------------------|----------------------------------------------|
|                                                                                            |                   | Operator ID            | County             | District         | Quadrangle                                   |
| 2) Operator's Well Number: 13H                                                             |                   | Well                   | Pad Name: Pri      | ne               |                                              |
| 3) Farm Name/Surface Owner: Hov                                                            | vard M. Hen       | derson Public F        | Road Access: C     | R 8/7            |                                              |
| 4) Elevation, current ground: 1,33                                                         | 35' (built)       | Elevation, propos      | ed post-constru    | ction: 1,335     |                                              |
| 5) Well Type (a) Gas X                                                                     | Oil _             | U                      | nderground Sto     | rage             |                                              |
| Other                                                                                      |                   |                        | 1 1 1 1 1 1        |                  |                                              |
| (b)If Gas Shallow                                                                          | X                 | Deep                   | -                  |                  |                                              |
| Horizon                                                                                    | ntal X            |                        |                    | DMH 4            | 1/7/20 /                                     |
| 6) Existing Pad: Yes or No Yes                                                             |                   |                        | =                  | 2                | 1 . 1                                        |
| <ol> <li>Proposed Target Formation(s), De<br/>Marcellus, 7,500', 48', 2,620 psi</li> </ol> | epth(s), Ant      | icipated Thicknes      | s and Expected     | Pressure(s):     |                                              |
| 8) Proposed Total Vertical Depth:                                                          | 7,500'            |                        |                    |                  |                                              |
| 9) Formation at Total Vertical Depth                                                       | 1020 12           | ıs                     |                    |                  |                                              |
| 10) Proposed Total Measured Depth                                                          | : 20,930'         | <b>√</b>               |                    |                  |                                              |
| 11) Proposed Horizontal Leg Length                                                         | n: 11,919'        | V                      |                    |                  |                                              |
| 12) Approximate Fresh Water Strata                                                         | Depths:           | 143' 🗸                 |                    |                  |                                              |
| 13) Method to Determine Fresh Wat                                                          | er Depths:        | Offset Wells - 47-103- | 02572, 47-103-0234 | 9, 47-103-02190, | 47-103-02189, 47-103-02244                   |
| 14) Approximate Saltwater Depths:                                                          | Now of the second | 10' V                  |                    |                  |                                              |
| 15) Approximate Coal Seam Depths                                                           | : 842'-845'       | ', 1,071'-1,075', 1    | ,180'-1,185'       |                  |                                              |
| 16) Approximate Depth to Possible                                                          | Makeran           | and the same of        | 107019             |                  |                                              |
| 17) Does Proposed well location cordirectly overlying or adjacent to an a                  |                   |                        | 0                  | No X             |                                              |
| (a) If Yes, provide Mine Info: Na                                                          | ame:              |                        |                    |                  | RECEIVED Office of Oil and Gas               |
| De                                                                                         | epth:             |                        |                    |                  | APR 1 0 2020                                 |
| Se                                                                                         | eam:              |                        |                    |                  | 140.00                                       |
| O                                                                                          | wner:             |                        |                    |                  | WV Department of<br>Environmental Protection |

- 21) Total Area to be disturbed, including roads, stockpile area, pits, etc., (acres): 4.89 acres (partially built)
- 22) Area to be disturbed for well pad only, less access road (acres): 1.79 acres (1.29 acres existing)
- 23) Describe centralizer placement for each casing string:
- Surface: Bow spring centralizers One centralizer at the shoe and one spaced every 500'.
- Intermediate: Bow spring centralizers