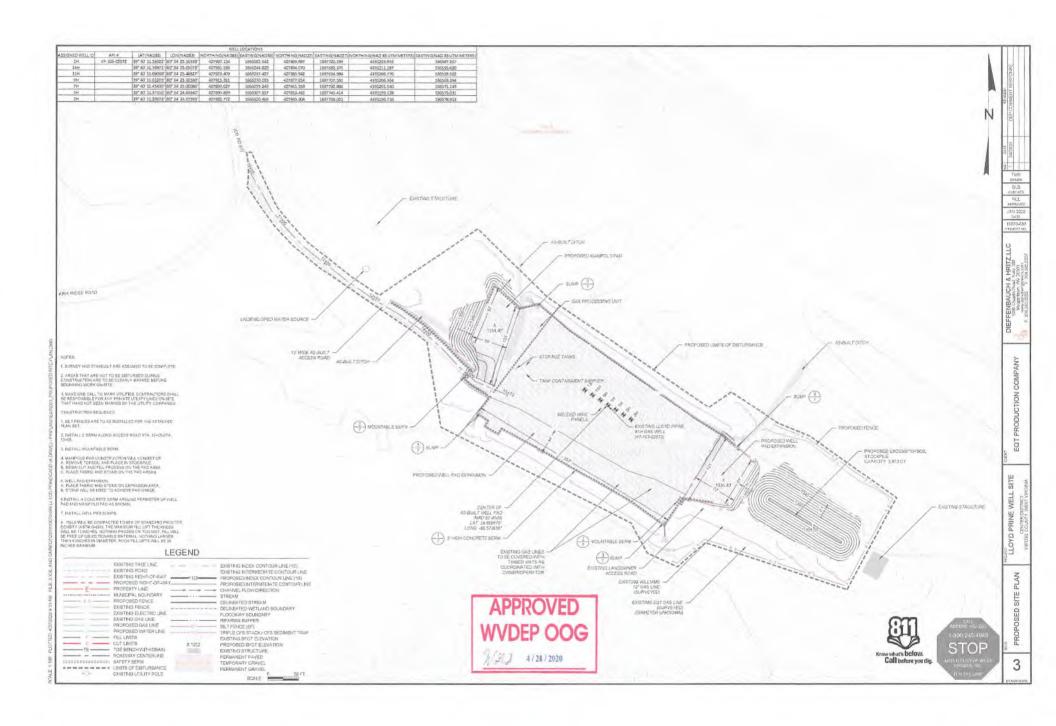

| WellID     | WellStatus | date       | FmatTD            | Permit | RemarksPRO   | Operator                  | Longitude Latitude | D       | atumEleva | TotalDepth-SS | Total Depth |
|------------|------------|------------|-------------------|--------|--------------|---------------------------|--------------------|---------|-----------|---------------|-------------|
| 4710300145 | UNK        | 6/23/1937  |                   | 00145  |              | VALLEY RUN O&G            | -80.6175           | 39.6964 | 1184.0000 | -1045.0000    | 2229.0000   |
| 4710301157 | UNK        | 12/17/1923 |                   | 01157  |              | W M BISSETT               | -80.5968           | 39.6943 | 1268.0000 | -1938.0000    |             |
| 4710302177 | UNK        | 6/28/2006  |                   | 02177  | BNJ          | DAC                       | -80.5739           | 39.6760 |           |               | 3206.0000   |
| 4710302189 | GAS        | 8/30/2006  |                   | 02189  | BNJ/GDN      | DAC                       |                    |         | 1473.0000 | -2226.0000    | 3699.0000   |
| 4710302190 | GAS        | 9/8/2006   |                   |        |              |                           | -80.5808           | 39.6735 | 0.0000    | -3605.0000    | 3605.0000   |
|            |            |            |                   | 02190  | BNJ/GDN      | DAC                       | -80.5713           | 39.6721 | 0.0000    | -3500.0000    | 3500.0000   |
| 4710302244 | GAS        | 7/9/2007   |                   | 02244  | BNJGDN5SDBYD | DAC                       | -80.5799           | 39.6780 | 1361.0000 | -2282.0000    | 3643.0000   |
| 4710302245 | GAS        | 8/4/2007   |                   | 02245  | BNJ/GDN      | DAC                       | -80.5775           | 39.6822 | 1386,0000 | -2149.0000    | 3535.0000   |
| 4710302246 | GAS        | 7/16/2007  |                   | 02246  | BNJ/GDN      | DAC                       | -80.5710           | 39.6838 | 1439.0000 | -2269.0000    | 3708.0000   |
| 4710302247 | GAS        | 7/21/2007  |                   | 02247  | BNJ/GDN      | DAC                       | -80.5755           | 39.6859 | 1534.0000 | -2152.0000    |             |
| 4710302347 | GAS        | 5/15/2008  |                   | 02347  | BNJGDN       | DAC                       | -80.5726           | 39.6791 |           |               | 3686.0000   |
| 4710302349 | GAS        | 8/23/2008  |                   | 02349  | GDN          |                           |                    |         | 1361.0000 | -2315.0000    | 3676.0000   |
| 4710302572 | GAS        |            |                   |        | GDN          | DAC                       | -80.5768           | 39.6698 | 1362.0000 | -2240.0000    | 3602.0000   |
|            |            | 7/29/2010  |                   | 02572  |              | GRENADIER ENERGY PARTNERS | -80.5738           | 39.6697 | 1332.0000 | -5168.0000    | 6500.0000   |
| 4710330154 | OIL        |            |                   | 30154  |              | OPER IN MIN.OWN           | -80.6006           | 39.6930 | 1173.0000 | -1944.0000    | 3117.0000   |
| 4710330485 | OIL GS     | 8/9/1900   |                   | 30485  |              | JENNINGS BRTHRS           | -80.6000           | 39.6864 | 1105.0000 | -1999.0000    | 3104.0000   |
| 4710330491 | OIL GS     | 8/10/1917  |                   | 30491  |              | JENNINGS BRTHRS           | -80.5981           | 39.6883 | 972.0000  | -1954.0000    | 2926.0000   |
| 4710331010 | GAS        | 8/15/1934  | LOWER HURON SHALE | 31010  |              | CARNEGIE NAT GAS          | -80.5961           | 39.6936 |           |               |             |
| 4710331091 | UNK        | -,,        | LOWER HURON SHALE | 31091  |              |                           |                    |         | 1260.0000 | -1946.0000    | 3206.0000   |
|            | O.M.       |            | LOWER HURON SHALE | 21021  |              | OPER IN MIN.OWN           | -80.6014           | 39.6872 | 1200.0000 | -1945.0000    | 3145.0000   |

Foreign Horizontals WellID 471030320501 WellStatus DatumEleva Deviated Name Spuddate Operator 1411.0000 1 GAS 210H DURIG DANIEL WTZ 11/18/2017 SWN PRODUCTION

Office of Oil and Gas
APR 10 2020

WW Department of Environmental Protection

- 21) Total Area to be disturbed, including roads, stockpile area, pits, etc., (acres): 4.89 acres (partially built)
- 22) Area to be disturbed for well pad only, less access road (acres): 1.79 acres (1.29 acres existing)
- 23) Describe centralizer placement for each casing string:
- Surface: Bow spring centralizers One centralizer at the shoe and one spaced every 500'.
- Intermediate: Bow spring centralizers