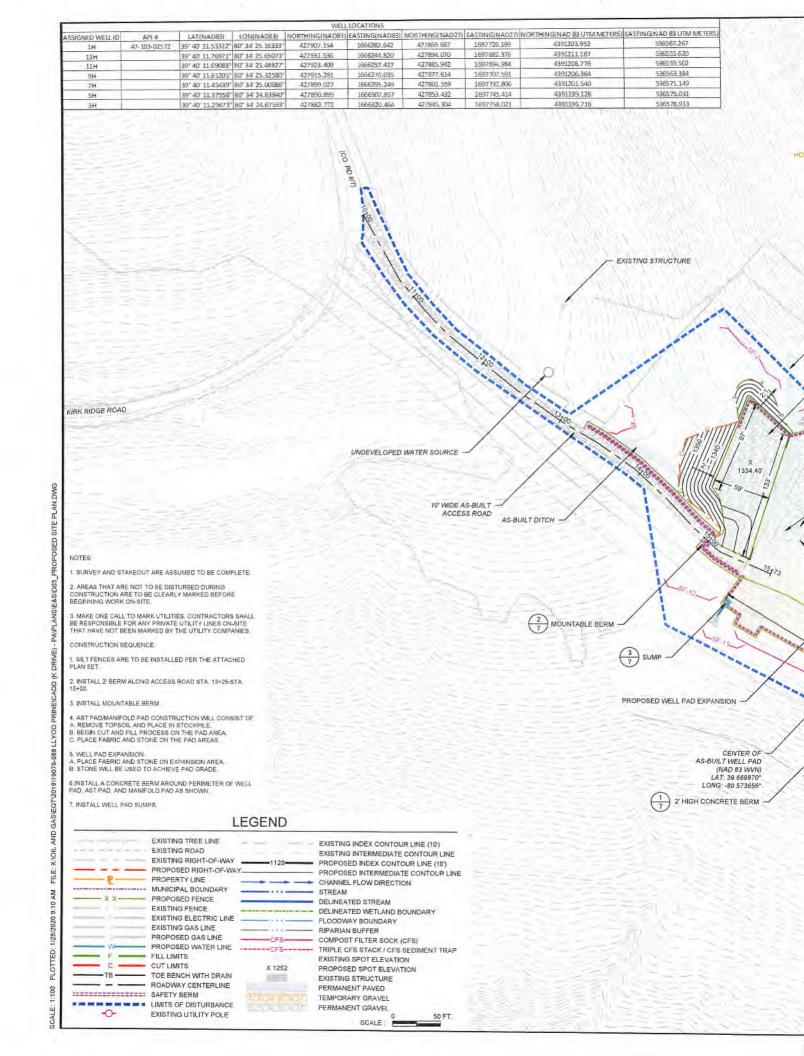

| WellID     | WellStatus | date       | FmatTD            | Permit | RemarksPRO   | Operator                  | Longitude Latitude | D       | atumEleva | TotalDepth-SS | Total Depth |
|------------|------------|------------|-------------------|--------|--------------|---------------------------|--------------------|---------|-----------|---------------|-------------|
| 4710300145 | UNK        | 6/23/1937  |                   | 00145  |              | VALLEY RUN O&G            | -80.6175           | 39.6964 | 1184.0000 | -1045.0000    | 2229.0000   |
| 4710301157 | UNK        | 12/17/1923 |                   | 01157  |              | W M BISSETT               | -80.5968           | 39.6943 | 1268.0000 | -1938.0000    |             |
| 4710302177 | UNK        | 6/28/2006  |                   | 02177  | BNJ          | DAC                       | -80.5739           | 39.6760 |           |               | 3206.0000   |
| 4710302189 | GAS        | 8/30/2006  |                   | 02189  | BNJ/GDN      | DAC                       |                    |         | 1473.0000 | -2226.0000    | 3699.0000   |
| 4710302190 | GAS        | 9/8/2006   |                   |        |              |                           | -80.5808           | 39.6735 | 0.0000    | -3605.0000    | 3605.0000   |
|            |            |            |                   | 02190  | BNJ/GDN      | DAC                       | -80.5713           | 39.6721 | 0.0000    | -3500.0000    | 3500.0000   |
| 4710302244 | GAS        | 7/9/2007   |                   | 02244  | BNJGDN5SDBYD | DAC                       | -80.5799           | 39.6780 | 1361.0000 | -2282.0000    | 3643.0000   |
| 4710302245 | GAS        | 8/4/2007   |                   | 02245  | BNJ/GDN      | DAC                       | -80.5775           | 39.6822 | 1386,0000 | -2149.0000    | 3535.0000   |
| 4710302246 | GAS        | 7/16/2007  |                   | 02246  | BNJ/GDN      | DAC                       | -80.5710           | 39.6838 | 1439.0000 | -2269.0000    | 3708.0000   |
| 4710302247 | GAS        | 7/21/2007  |                   | 02247  | BNJ/GDN      | DAC                       | -80.5755           | 39.6859 | 1534.0000 | -2152.0000    |             |
| 4710302347 | GAS        | 5/15/2008  |                   | 02347  | BNJGDN       | DAC                       | -80.5726           | 39.6791 |           |               | 3686.0000   |
| 4710302349 | GAS        | 8/23/2008  |                   | 02349  | GDN          |                           |                    |         | 1361.0000 | -2315.0000    | 3676.0000   |
| 4710302572 | GAS        |            |                   |        | GDN          | DAC                       | -80.5768           | 39.6698 | 1362.0000 | -2240.0000    | 3602.0000   |
|            |            | 7/29/2010  |                   | 02572  |              | GRENADIER ENERGY PARTNERS | -80.5738           | 39.6697 | 1332.0000 | -5168.0000    | 6500.0000   |
| 4710330154 | OIL        |            |                   | 30154  |              | OPER IN MIN.OWN           | -80.6006           | 39.6930 | 1173.0000 | -1944.0000    | 3117.0000   |
| 4710330485 | OIL GS     | 8/9/1900   |                   | 30485  |              | JENNINGS BRTHRS           | -80.6000           | 39.6864 | 1105.0000 | -1999.0000    | 3104.0000   |
| 4710330491 | OIL GS     | 8/10/1917  |                   | 30491  |              | JENNINGS BRTHRS           | -80.5981           | 39.6883 | 972.0000  | -1954.0000    | 2926.0000   |
| 4710331010 | GAS        | 8/15/1934  | LOWER HURON SHALE | 31010  |              | CARNEGIE NAT GAS          | -80.5961           | 39.6936 |           |               |             |
| 4710331091 | UNK        | -,,        | LOWER HURON SHALE | 31091  |              |                           |                    |         | 1260.0000 | -1946.0000    | 3206.0000   |
|            | O.M.       |            | LOWER HURON SHALE | 21021  |              | OPER IN MIN.OWN           | -80.6014           | 39.6872 | 1200.0000 | -1945.0000    | 3145.0000   |

Foreign Horizontals WellID 471030320501 WellStatus DatumEleva Deviated Name Spuddate Operator 1411.0000 1 GAS 210H DURIG DANIEL WTZ 11/18/2017 SWN PRODUCTION

Office of Oil and Gas
APR 10 2020

WW Department of Environmental Protection

- 21) Total Area to be disturbed, including roads, stockpile area, pits, etc., (acres): 4.89 acres (partially built)
- 22) Area to be disturbed for well pad only, less access road (acres): 1.79 acres (1.29 acres existing)
- 23) Describe centralizer placement for each casing string:
- Surface: Bow spring centralizers One centralizer at the shoe and one spaced every 500'.
- Intermediate: Bow spring centralizers