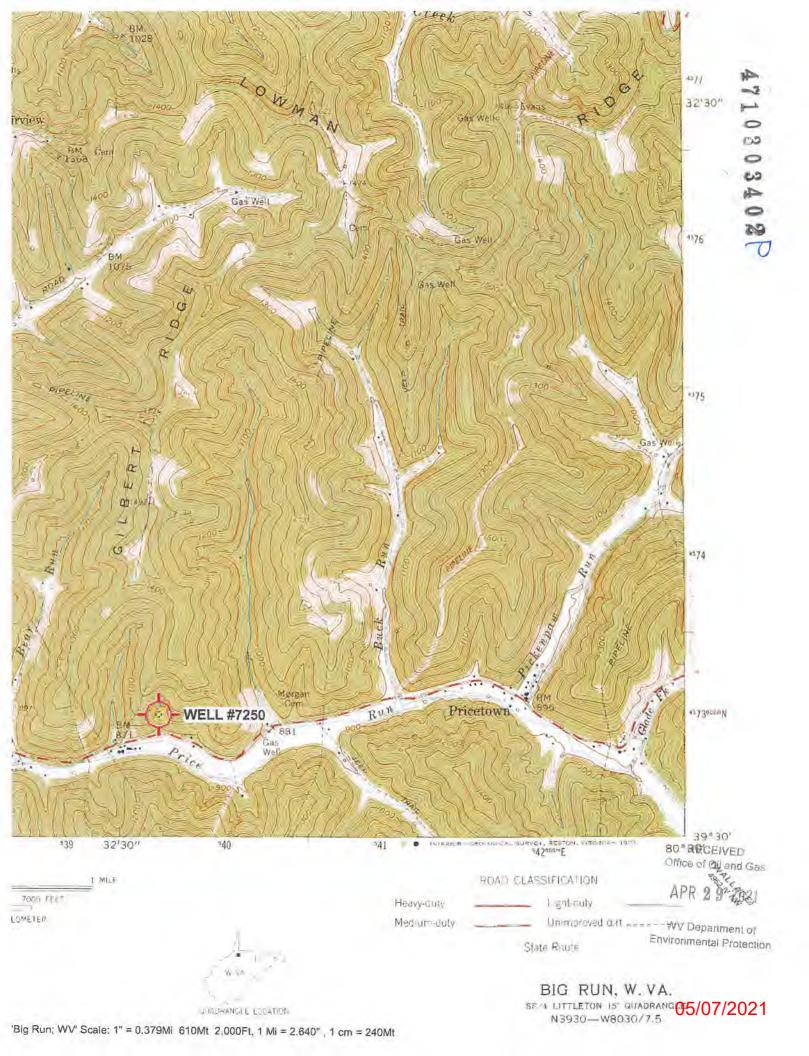

## WELL LOCATION FORM: GPS

| API: 47-103-72442                                                                                                                                                                | WELL NO.:                                                                             | 7250                                          |                                           |
|----------------------------------------------------------------------------------------------------------------------------------------------------------------------------------|---------------------------------------------------------------------------------------|-----------------------------------------------|-------------------------------------------|
| FARM NAME. I. D. MORGA                                                                                                                                                           | AN                                                                                    |                                               |                                           |
| RESPONSIBLE PARTY NAME: WE                                                                                                                                                       | ST VIRGINIA LAND RE                                                                   | SOURCES II                                    | NC.                                       |
| COUNTY: WETZEL                                                                                                                                                                   | DISTRICT: G                                                                           | RANT                                          |                                           |
| RESPONSIBLE PARTY NAME: WE COUNTY: WETZEL  QUADRANGLE: BIG RUN V                                                                                                                 | V.VA                                                                                  |                                               |                                           |
| SURFACE OWNER: MAGNOL                                                                                                                                                            | A LAND PARTN                                                                          | ERS LLC                                       |                                           |
| ROYALTY OWNER:                                                                                                                                                                   |                                                                                       |                                               |                                           |
| UTM GPS NORTHING: 4,373,1                                                                                                                                                        | 50 m                                                                                  | (987')                                        |                                           |
| UTM GPS EASTING: 539,673                                                                                                                                                         | 3 m GPS ELEVAT                                                                        | ION: 301 r                                    | n                                         |
| the following requirements:  1. Datum: NAD 1983, Zone: 17 height above mean sea level ( 2. Accuracy to Datum – 3.05 me 3. Data Collection Method: Survey grade GPS: Post Process | MSL) – meters.<br>eters                                                               | eters, Altitude:                              |                                           |
|                                                                                                                                                                                  | Differential                                                                          |                                               | RECEIVED                                  |
| Mapping Grade GPS X: Post Processed Differential                                                                                                                                 |                                                                                       |                                               | Office of Oil and Gas                     |
| Real-Tin                                                                                                                                                                         | ne Differential                                                                       |                                               | APR 29 2021                               |
| 4. Letter size copy of the topog I the undersigned, hereby certify this data belief and shows all the information requirescribed by the Office of Oil and Gas.                   | raphy map showing the war is correct to the best of my ired by law and the regulation | ell location. En knowledge and ons issued and | WV Department of<br>Wironmental Protectio |
| Pr Pr                                                                                                                                                                            | ofessional Surveyor                                                                   | APRIL 9, 2                                    | 021                                       |
| Signature                                                                                                                                                                        | Title                                                                                 | Date                                          | _                                         |