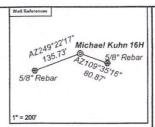

As Drilled Well Information:

Michael Kuhn 16H coordinates are
NAD 27 N: 407,815,08 E: 1,709,551,56
NAD 83 UTM N: 4,385,154,36 E: 540,273,57
Michael Kuhn 16H Kick Out Point coordinates are
NAD 27 N: 407,816,52 E: 1,709,551,07
NAD 83 UTM N: 4,385,154,82 E: 540,273,51
Michael Kuhn 16H Lading Point coordinates are
NAD 27 N: 409,528,61 E: 1,713,124,38
NAD 83 UTM N: 4,385,694,61 E: 541,353,49
Michael Kuhn 16H Boltom Hole coordinates are
NAD 27 N: 307,934,79 E: 1,720,83,877
NAD 83 UTM N: 4,381,926,44 E: 543,705,65
West Virginia Coordinate system of 1927 (North Zone)
based upon Differential GPS Measurements
Plat orientation, corner and well ties are based upon
the grid north meridian.
Well location references are based upon the grid north
meridian.