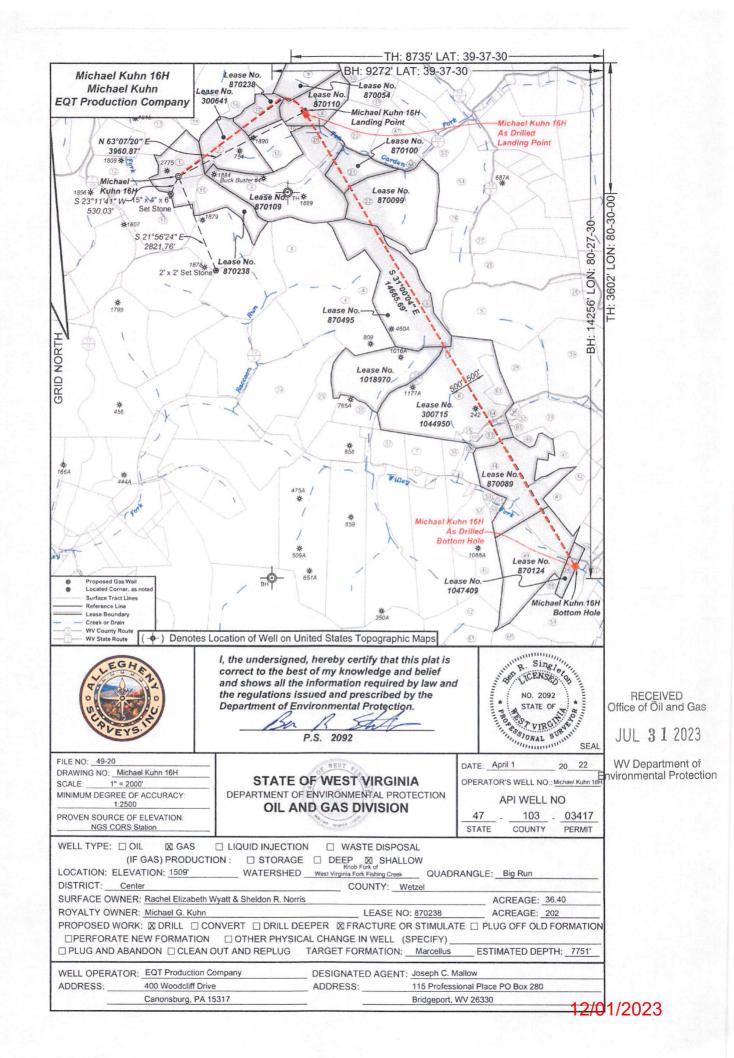

As Drilled Well Information:

Michael Kuhn 16H coordinates are
NAD 27 N: 407,815,08 E: 1,709,551,56
NAD 83 UTM N: 4,385,154,36 E: 540,273,57
Michael Kuhn 16H Kick Out Point coordinates are
NAD 27 N: 407,816,52 E: 1,709,551,07
NAD 83 UTM N: 4,385,154,82 E: 540,273,51
Michael Kuhn 16H Lading Point coordinates are
NAD 27 N: 409,528,61 E: 1,713,124,38
NAD 83 UTM N: 4,385,694,61 E: 541,353,49
Michael Kuhn 16H Boltom Hole coordinates are
NAD 27 N: 307,934,79 E: 1,720,83,877
NAD 83 UTM N: 4,381,926,44 E: 543,705,65
West Virginia Coordinate system of 1927 (North Zone)
based upon Differential GPS Measurements
Plat orientation, corner and well ties are based upon
the grid north meridian.
Well location references are based upon the grid north
meridian.