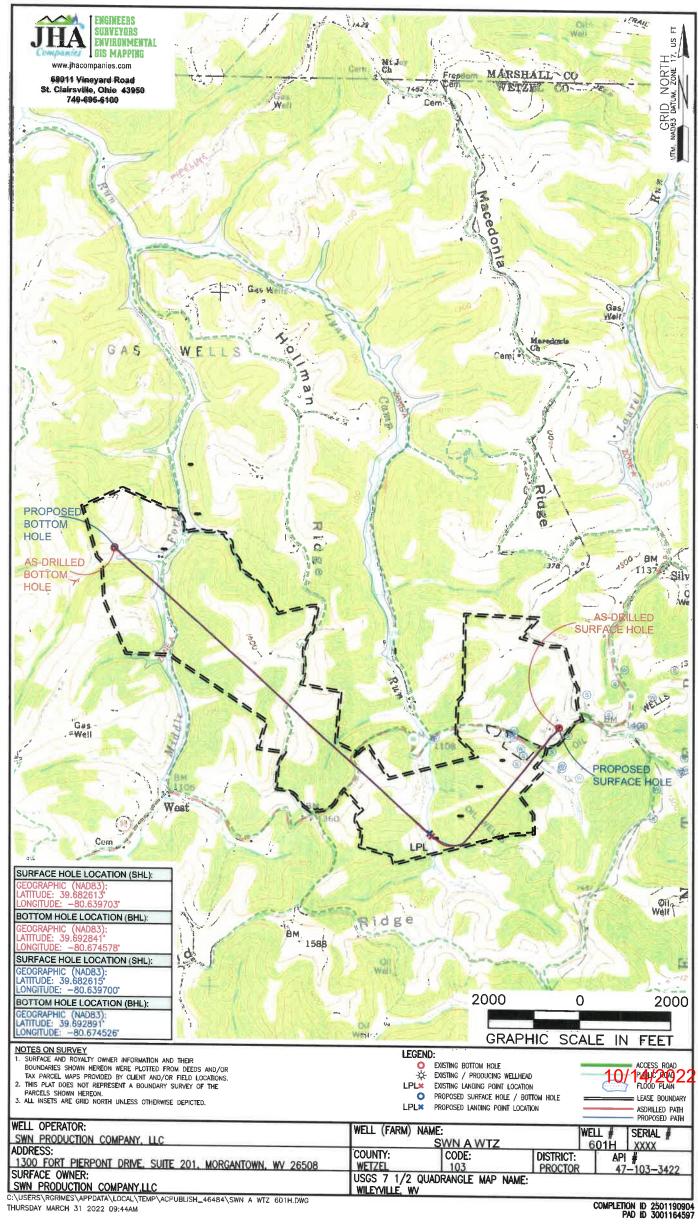

| REVISIONS: | COMPANY:             | SWN<br>Production Company, LLC | -            | 0714/2022<br>duction Company™                                 |
|------------|----------------------|--------------------------------|--------------|---------------------------------------------------------------|
|            | OPERATOR'S WELL #:   | SWN A WTZ<br>601H              |              | DATE: 03-31-2022<br>API NO: 47-103-0342<br>DRAWN BY:R. GRIMES |
|            | DISTRICT:<br>PROCTOR | COUNTY:<br>WETZEL              | STATE:<br>WV | SCALE: N/A DRAWING NO:2016-519 WELL LOCATION PLAT             |
|            |                      |                                |              | COMPLETION ID 250119090<br>PAD ID 300116459                   |