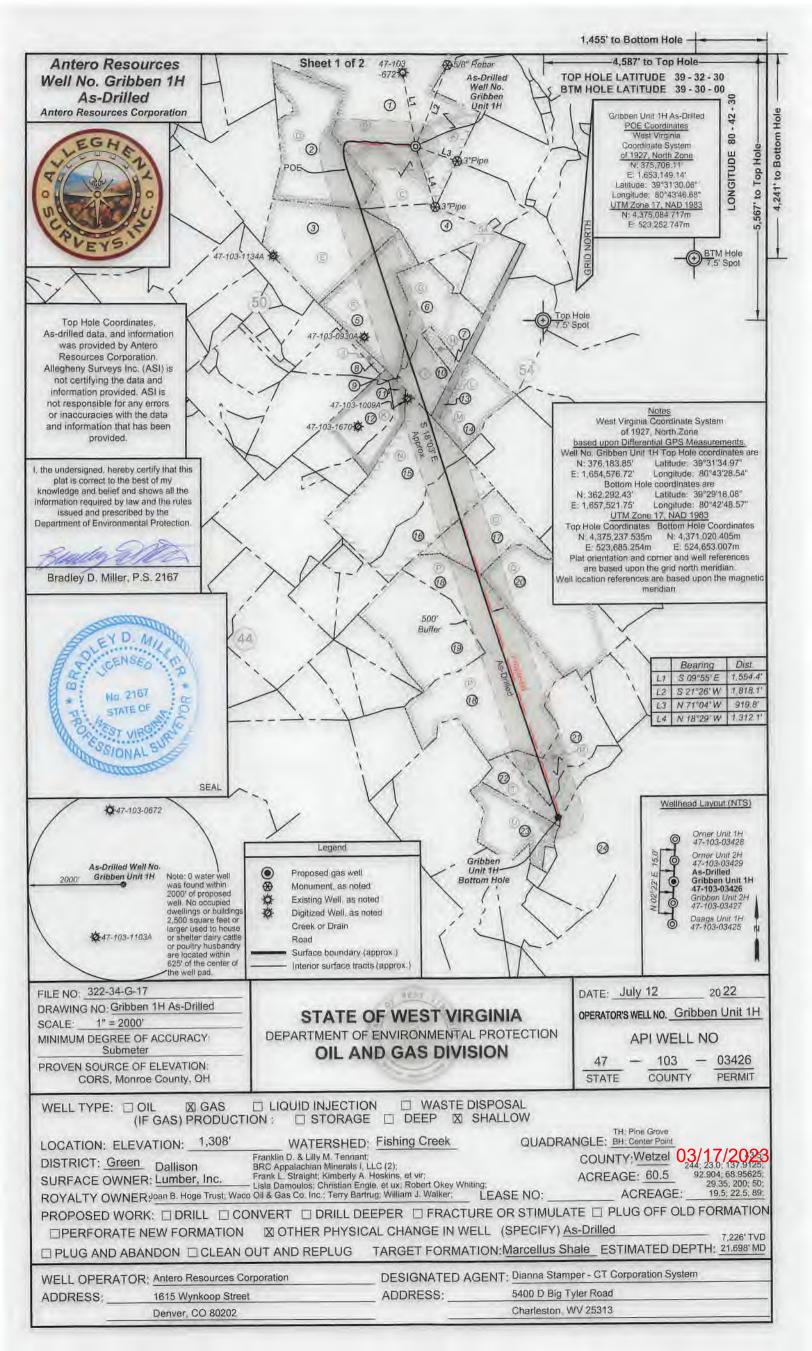

FILE NO: 322-34-G-17
DRAWING NO: Gribben 1H As-Drilled
SCALE: 1" = 2000'
MINIMUM DEGREE OF ACCURACY:
Submeter
PROVEN SOURCE OF ELEVATION:
CORS, Monroe County, OH

## STATE OF WEST VIRGINIA DEPARTMENT OF ENVIRONMENTAL PROTECTION OIL AND GAS DIVISION

DATE: July 12 2022

OPERATOR'S WELL NO. Gribben Unit 1H

API WELL NO

47 - 103 - 03426 STATE COUNTY PERMIT

| WELL TYPE: ☐ OIL ☐ GAS ☐ LIQUID INJECTION (IF GAS) PRODUCTION : ☐ STORAGE                                                                                                                                                                                                                                                                                                                                                                                    |                 |                |  |  |  |  |  |  |
|--------------------------------------------------------------------------------------------------------------------------------------------------------------------------------------------------------------------------------------------------------------------------------------------------------------------------------------------------------------------------------------------------------------------------------------------------------------|-----------------|----------------|--|--|--|--|--|--|
| LOCATION: ELEVATION: 1,308' WATERSHED: Fishing Creek QUADRANGLE: BH: Center Point  DISTRICT: Green Dallison SURFACE OWNER: Lumber, Inc.  ROYALTY OWNER Joan B. Hoge Trust; Waco Oil & Gas Co. Inc.; Terry Bartrug; William J. Walker; LEASE NO: ACREAGE: 92.904; 68.95625; 29.35; 200; 50: 19.5; 22.5; 89;  PROPOSED WORK: DRILL CONVERT DRILL DEEPER FRACTURE OR STIMULATE PLUG OFF OLD FORMATION  PERFORATE NEW FORMATION STIMULATE OF STIMULATE 7,226'TVD |                 |                |  |  |  |  |  |  |
| □ PLUG AND ABANDON □ CLEAN OUT AND REPLUG TARGET FORMATION: Marcellus Shale ESTIMATED DEPTH: 21,698' MD                                                                                                                                                                                                                                                                                                                                                      |                 |                |  |  |  |  |  |  |
| WELL OPERATOR: Antero Resources Corporation DESIGNATED AGENT: Dianna Stamper - CT Corporation Sy                                                                                                                                                                                                                                                                                                                                                             |                 |                |  |  |  |  |  |  |
| ADDRESS: 1615 Wynkoop Street                                                                                                                                                                                                                                                                                                                                                                                                                                 | ADDRESS: 5400 D | Big Tyler Road |  |  |  |  |  |  |
| Denver, CO 80202                                                                                                                                                                                                                                                                                                                                                                                                                                             | Charles         | ton, WV 25313  |  |  |  |  |  |  |