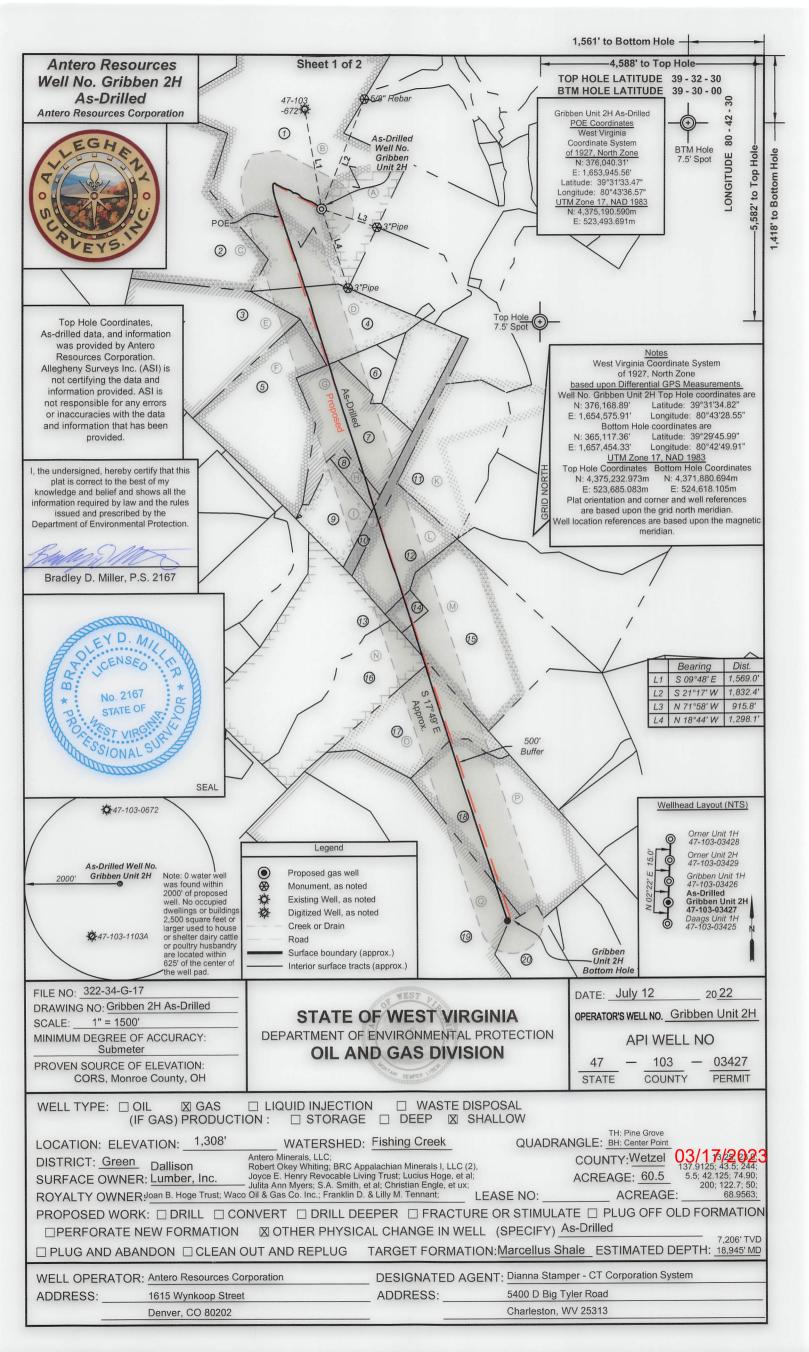

| <section-header></section-header>                                                                                                                                                                                                                                                                                                                                                 | Sheet 2 of 2                                                                                                                                                                                                                                                                                                                                                                                                                                                                                                                                                                                                                                                                                                                                                                                                                                                                                                                                                                                                                                                                                                                                                                                                                                                                                                                                                  | Bk/Pg Acres                                                                                                                                                                                                                                                                                                                                                                                                                                                                                                                                                                                                                                                                                                                                                                                                                                                                                                                                                                                                                                                                                                                                                                                                                                                                                                                                                                                                                                                                                                                                                                                                                                                                                                                                                                                                                                                                                                                                                                                                                                                                                                                                                                                                                                                                                                                                                               |
|-----------------------------------------------------------------------------------------------------------------------------------------------------------------------------------------------------------------------------------------------------------------------------------------------------------------------------------------------------------------------------------|---------------------------------------------------------------------------------------------------------------------------------------------------------------------------------------------------------------------------------------------------------------------------------------------------------------------------------------------------------------------------------------------------------------------------------------------------------------------------------------------------------------------------------------------------------------------------------------------------------------------------------------------------------------------------------------------------------------------------------------------------------------------------------------------------------------------------------------------------------------------------------------------------------------------------------------------------------------------------------------------------------------------------------------------------------------------------------------------------------------------------------------------------------------------------------------------------------------------------------------------------------------------------------------------------------------------------------------------------------------|---------------------------------------------------------------------------------------------------------------------------------------------------------------------------------------------------------------------------------------------------------------------------------------------------------------------------------------------------------------------------------------------------------------------------------------------------------------------------------------------------------------------------------------------------------------------------------------------------------------------------------------------------------------------------------------------------------------------------------------------------------------------------------------------------------------------------------------------------------------------------------------------------------------------------------------------------------------------------------------------------------------------------------------------------------------------------------------------------------------------------------------------------------------------------------------------------------------------------------------------------------------------------------------------------------------------------------------------------------------------------------------------------------------------------------------------------------------------------------------------------------------------------------------------------------------------------------------------------------------------------------------------------------------------------------------------------------------------------------------------------------------------------------------------------------------------------------------------------------------------------------------------------------------------------------------------------------------------------------------------------------------------------------------------------------------------------------------------------------------------------------------------------------------------------------------------------------------------------------------------------------------------------------------------------------------------------------------------------------------------------|
| Leases    A  Joan B. Hoge    B  Waco Oil & Gas Coil    C  Terry Bartru    D  BRC Appalachian Min    E  BRC Appalachian Min    F  William J. Wa    G  Franklin D. & Lilly N    H  Julita Ann My    I  Lisla Damou    J  Antero Mineral    K  Shiben Estates    L  S.A. Smith, c    M  Joyce E. He    Revocable Livin  N    Christian Engle  O    Q  BRC Appalachian Min            | Trust    1    20-13    Dallison Lumber      mpany Inc.    2    20-12    Terry Bartru      3    20-24    Lloyd Conler      herals I, LLC    4    20-25    Unknown Owr      5    20-31    Tony E. & Marion L.      16    20-35    Louisa Bassett & Mrs. I      7    20-32    Tony E. & Marion L.      8    20-45    Tony E. & Marion L.      8    20-35    Louisa Bassett & Mrs. I      7    20-32    Tony E. & Marion L.      8    20-45    Tony E. & Marion L.      8    20-45    Tony E. & Marion L.      9    22-7    Lisla W. Damor      10    20-34    Columbia Gas Transm      11    20-35    Louisa Bassett & Mrs. I      12    22-8    Robert P. & Coarlyn      13    22-19    Coastal Forest Reso      14    22-16    Dallison Lumber      15    22-16    Dallison Lumber      16    22-20    Lawrence J. Bish      17 <th>Inc.  440/243  208.00    9  361/465  92.90    y  355/553  89.00    her /  42.00    Crabtree  365/337  68.95    rvin Bassett  168/157  72.00    Crabtree  365/337  43.50    Crabtree  365/337  5.50    ulos  399/428  29.40    ission Corp.  263/164  12.00    rvin Bassett  168/157  62.00    J. Kocher  291/332  42.12    urces Co.  444/105  155.30    lenry  364/90  5.92    r Inc.  353/112  95.10    o, et al  420/736  63.23    ibo  377/411  50.00    urces Co.  444/105  129.00    urces Co.  444/105  129.00</th> | Inc.  440/243  208.00    9  361/465  92.90    y  355/553  89.00    her /  42.00    Crabtree  365/337  68.95    rvin Bassett  168/157  72.00    Crabtree  365/337  43.50    Crabtree  365/337  5.50    ulos  399/428  29.40    ission Corp.  263/164  12.00    rvin Bassett  168/157  62.00    J. Kocher  291/332  42.12    urces Co.  444/105  155.30    lenry  364/90  5.92    r Inc.  353/112  95.10    o, et al  420/736  63.23    ibo  377/411  50.00    urces Co.  444/105  129.00    urces Co.  444/105  129.00                                                                                                                                                                                                                                                                                                                                                                                                                                                                                                                                                                                                                                                                                                                                                                                                                                                                                                                                                                                                                                                                                                                                                                                                                                                                                                                                                                                                                                                                                                                                                                                                                                                                                                                                                                                                                                                     |
|                                                                                                                                                                                                                                                                                                                                                                                   |                                                                                                                                                                                                                                                                                                                                                                                                                                                                                                                                                                                                                                                                                                                                                                                                                                                                                                                                                                                                                                                                                                                                                                                                                                                                                                                                                               |                                                                                                                                                                                                                                                                                                                                                                                                                                                                                                                                                                                                                                                                                                                                                                                                                                                                                                                                                                                                                                                                                                                                                                                                                                                                                                                                                                                                                                                                                                                                                                                                                                                                                                                                                                                                                                                                                                                                                                                                                                                                                                                                                                                                                                                                                                                                                                           |
| FILE NO: 322-34-G-17                                                                                                                                                                                                                                                                                                                                                              | NEST DA                                                                                                                                                                                                                                                                                                                                                                                                                                                                                                                                                                                                                                                                                                                                                                                                                                                                                                                                                                                                                                                                                                                                                                                                                                                                                                                                                       | DATE: July 12 2022                                                                                                                                                                                                                                                                                                                                                                                                                                                                                                                                                                                                                                                                                                                                                                                                                                                                                                                                                                                                                                                                                                                                                                                                                                                                                                                                                                                                                                                                                                                                                                                                                                                                                                                                                                                                                                                                                                                                                                                                                                                                                                                                                                                                                                                                                                                                                        |
| DRAWING NO: Gribben 2H As-Drilled<br>SCALE: 1" = 1500'                                                                                                                                                                                                                                                                                                                            | STATE OF WEST VIRGINIA                                                                                                                                                                                                                                                                                                                                                                                                                                                                                                                                                                                                                                                                                                                                                                                                                                                                                                                                                                                                                                                                                                                                                                                                                                                                                                                                        | OPERATOR'S WELL NO. Gribben Unit 2H                                                                                                                                                                                                                                                                                                                                                                                                                                                                                                                                                                                                                                                                                                                                                                                                                                                                                                                                                                                                                                                                                                                                                                                                                                                                                                                                                                                                                                                                                                                                                                                                                                                                                                                                                                                                                                                                                                                                                                                                                                                                                                                                                                                                                                                                                                                                       |
| DRAWING NO: Gribben 2H As-Drilled<br>SCALE: 1" = 1500'<br>MINIMUM DEGREE OF ACCURACY:<br>Submeter                                                                                                                                                                                                                                                                                 | STATE OF WEST VIRGINIA<br>DEPARTMENT OF ENVIRONMENTAL PROTECTIO<br>OIL AND GAS DIVISION                                                                                                                                                                                                                                                                                                                                                                                                                                                                                                                                                                                                                                                                                                                                                                                                                                                                                                                                                                                                                                                                                                                                                                                                                                                                       | OPERATOR'S WELL NO. Gribben Unit 2H<br>N API WELL NO                                                                                                                                                                                                                                                                                                                                                                                                                                                                                                                                                                                                                                                                                                                                                                                                                                                                                                                                                                                                                                                                                                                                                                                                                                                                                                                                                                                                                                                                                                                                                                                                                                                                                                                                                                                                                                                                                                                                                                                                                                                                                                                                                                                                                                                                                                                      |
| DRAWING NO: Gribben 2H As-Drilled<br>SCALE:                                                                                                                                                                                                                                                                                                                                       | DEPARTMENT OF ENVIRONMENTAL PROTECTIO                                                                                                                                                                                                                                                                                                                                                                                                                                                                                                                                                                                                                                                                                                                                                                                                                                                                                                                                                                                                                                                                                                                                                                                                                                                                                                                         | OPERATOR'S WELL NO. Gribben Unit 2H<br>N API WELL NO                                                                                                                                                                                                                                                                                                                                                                                                                                                                                                                                                                                                                                                                                                                                                                                                                                                                                                                                                                                                                                                                                                                                                                                                                                                                                                                                                                                                                                                                                                                                                                                                                                                                                                                                                                                                                                                                                                                                                                                                                                                                                                                                                                                                                                                                                                                      |
| DRAWING NO: Gribben 2H As-Drilled<br>SCALE: 1" = 1500'<br>MINIMUM DEGREE OF ACCURACY:<br>Submeter<br>PROVEN SOURCE OF ELEVATION:                                                                                                                                                                                                                                                  | DEPARTMENT OF ENVIRONMENTAL PROTECTION<br>OIL AND GAS DIVISION                                                                                                                                                                                                                                                                                                                                                                                                                                                                                                                                                                                                                                                                                                                                                                                                                                                                                                                                                                                                                                                                                                                                                                                                                                                                                                | OPERATOR'S WELL NO. <u>Gribben Unit 2H</u><br>API WELL NO<br><u>47</u> — <u>103</u> — <u>03427</u><br>STATE COUNTY PERMIT                                                                                                                                                                                                                                                                                                                                                                                                                                                                                                                                                                                                                                                                                                                                                                                                                                                                                                                                                                                                                                                                                                                                                                                                                                                                                                                                                                                                                                                                                                                                                                                                                                                                                                                                                                                                                                                                                                                                                                                                                                                                                                                                                                                                                                                 |
| DRAWING NO: Gribben 2H As-Drilled<br>SCALE: 1" = 1500'<br>MINIMUM DEGREE OF ACCURACY:<br>Submeter<br>PROVEN SOURCE OF ELEVATION:<br>CORS, Monroe County, OH<br>WELL TYPE: OIL GAS<br>(IF GAS) PRODUCTI<br>LOCATION: ELEVATION: 1,308'<br>DISTRICT: Green Dallison<br>SURFACE OWNER: Lumber, Inc.<br>ROYALTY OWNER: Dallison<br>SURFACE OWNER: DRILL CO<br>PROPOSED WORK: DRILL CO | DEPARTMENT OF ENVIRONMENTAL PROTECTION<br>OIL AND GAS DIVISION                                                                                                                                                                                                                                                                                                                                                                                                                                                                                                                                                                                                                                                                                                                                                                                                                                                                                                                                                                                                                                                                                                                                                                                                                                                                                                | N API WELL NO. Gribben Unit 2H<br>API WELL NO<br>47 - 103 - 03427<br>STATE COUNTY PERMIT<br>DRANGLE: BH: Center Point<br>COUNTY: Wetzel<br>ACREAGE: 60.5<br>ACREAGE: 03/17/2023<br>137.9125; 43.5; 244;<br>55; 42.125; 74.90;<br>200; 122.7; 50;<br>200; |
| DRAWING NO: Gribben 2H As-Drilled<br>SCALE:1" = 1500'<br>MINIMUM DEGREE OF ACCURACY:<br>Submeter<br>PROVEN SOURCE OF ELEVATION:<br>CORS, Monroe County, OH<br>WELL TYPE:OIL _ X GAS<br>(IF GAS) PRODUCTI<br>LOCATION: ELEVATION:1,308'<br>DISTRICT: GreenDallison<br>SURFACE OWNER: Lumber, Inc.<br>ROYALTY OWNER!Joan B. Hoge Trust; Wacco<br>PROPOSED WORK:DRILLCO              | DEPARTMENT OF ENVIRONMENTAL PROTECTION<br>OIL AND GAS DIVISION                                                                                                                                                                                                                                                                                                                                                                                                                                                                                                                                                                                                                                                                                                                                                                                                                                                                                                                                                                                                                                                                                                                                                                                                                                                                                                | OPERATOR'S WELL NO.  Gribben Unit 2H    API WELL NO  47    47  103    STATE  COUNTY    DRANGLE:  BH: Center Point    COUNTY:  Wetzel    ACREAGE:  60.5    ACREAGE:  68.9663;    JLATE  PLUG OFF OLD FORMATION    Y)  As-Drilled    Shale  ESTIMATED DEPTH:                                                                                                                                                                                                                                                                                                                                                                                                                                                                                                                                                                                                                                                                                                                                                                                                                                                                                                                                                                                                                                                                                                                                                                                                                                                                                                                                                                                                                                                                                                                                                                                                                                                                                                                                                                                                                                                                                                                                                                                                                                                                                                                |