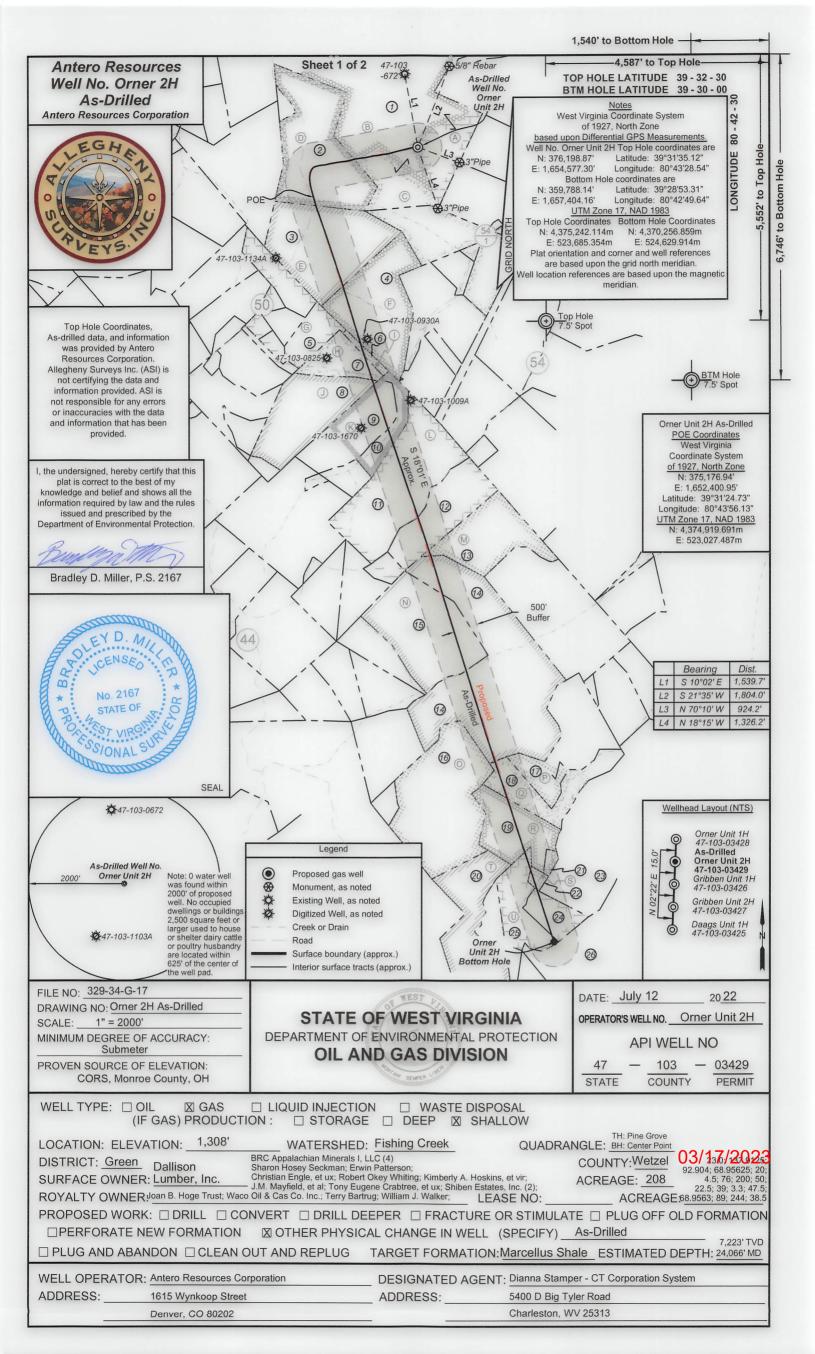

FILE NO: 329-34-G-17
DRAWING NO: Orner 2H As-Drilled
SCALE: 1" = 2000'
MINIMUM DEGREE OF ACCURACY:
Submeter
PROVEN SOURCE OF ELEVATION:
CORS, Monroe County, OH

## STATE OF WEST VIRGINIA DEPARTMENT OF ENVIRONMENTAL PROTECTION OIL AND GAS DIVISION

DATE: <u>July 12</u> 20 22

OPERATOR'S WELL NO. <u>Orner Unit 2H</u>

API WELL NO

47 - 103 - 03429 STATE COUNTY PERMIT

| WELL TYPE: □ OIL □ GAS □ LIQUID INJECTION □ WASTE DISPOSAL (IF GAS) PRODUCTION : □ STORAGE □ DEEP □ SHALLOW                                                                                                                                                                                                                                                                               |  |                                                                    |  |  |  |  |  |
|-------------------------------------------------------------------------------------------------------------------------------------------------------------------------------------------------------------------------------------------------------------------------------------------------------------------------------------------------------------------------------------------|--|--------------------------------------------------------------------|--|--|--|--|--|
| LOCATION: ELEVATION: 1,308' WATERSHED: Fishing Creek QUADRANGLE: BH: Center Point OUNTY: Wetzel OUNTY: Wetzel Sharon Hosey Seckman; Envin Patterson; Christian Engle, et ux; Robert Okey Whiting; Kimberly A. Hoskins, et vir; J.M. Mayfield, et al; Tony Eugene Crabtree, et ux; Shiben Estates, Inc. (2); ACREAGE: 208 ACREAGE: 3,93,33; 47 ACREAGE: 4,57,65; 200 (22.5; 39; 33,3; 47). |  |                                                                    |  |  |  |  |  |
| PROPOSED WORK: DRILL CONVERT DRILL DEEPER FRACTURE OR STIMULATE PLUG OFF OLD FORMATION  PERFORATE NEW FORMATION OTHER PHYSICAL CHANGE IN WELL (SPECIFY) As-Drilled  7,223' TVD  PLUG AND ABANDON CLEAN OUT AND REPLUG TARGET FORMATION: Marcellus Shale ESTIMATED DEPTH: 24,066' MD                                                                                                       |  |                                                                    |  |  |  |  |  |
| WELL OPERATOR: Antero Resources Co<br>ADDRESS: 1615 Wynkoop Stree                                                                                                                                                                                                                                                                                                                         |  | GENT: Dianna Stamper - CT Corporation System 5400 D Big Tyler Road |  |  |  |  |  |
| Denver, CO 80202                                                                                                                                                                                                                                                                                                                                                                          |  | Charleston, WV 25313                                               |  |  |  |  |  |