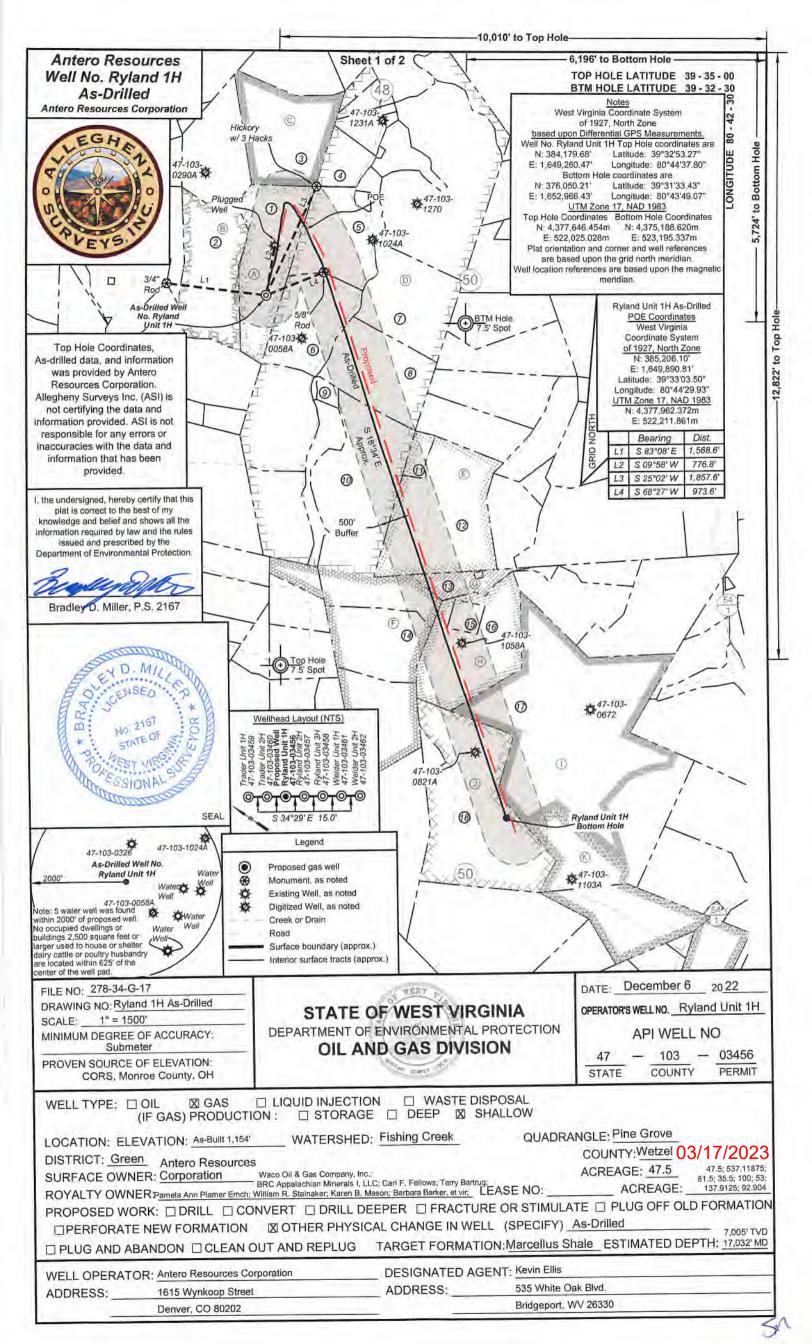

Antero Resources Well No. Ryland 1H As-Drilled

Antero Resources Corporation

|   | Leases                          |
|---|---------------------------------|
| Α | Pamela Ann Palmer Emch          |
| В | BRC Appalachian Minerals I, LLC |
| C | David E. Bowyer                 |
| D | William R. Stalnaker            |
| E | Karen B. Mason                  |
| F | BRC Appalachian Minerals I, LLC |
| G | Barbara Barker, et vir          |
| Н | Carl F. Fellows                 |
| 1 | Waco Oil & Gas Company Inc.     |
| J | Terry Bartrug                   |
| K | BRC Appalachian Minerals I, LLC |

| ID | TM/Par  | Owner                               | Bk/Pg   | Acres |  |
|----|---------|-------------------------------------|---------|-------|--|
| 1  | 16-26   | Antero Resources Corporation        | 474/713 | 47.50 |  |
| 2  | 16-25   | Antero Resources Corporation        | 474/713 | 39.00 |  |
| 3  | 16-16   | Donald L. Smith II, et ux           | 451/925 | 60.75 |  |
| 4  | 17-15.1 | Douglas Alan & Shirley Joann Bucher | 442/718 | 12.41 |  |
| 5  | 17-58   | Pennie Baker                        | 411/735 | 42.41 |  |
| 6  | 17-22   | Perry D. Bucher                     | 411/759 | 37.65 |  |
| 7  | 17-23   | Michael Steven Blinkman             | 461/443 | 40.10 |  |
| 8  | 17-22.1 | Steven & Bertie Blinkman            | 418/121 | 41.0  |  |
| 9  | 17-42.1 | Robert & Connie Haught              | 416/373 | 2.63  |  |
| 10 | 17-42.3 | Coastal Forest Resources            | 444/105 | 88.43 |  |
| 11 | 17-43.1 | Robert & Phylis Cross               | 443/205 | 5.00  |  |
| 12 | 17-43   | George David Sell, et al            | 206/184 | 124.5 |  |
| 13 | 20-2    | George David Sell                   | 351/473 | 10.00 |  |
| 14 | 20-8.1  | Josh Wright                         | W75/551 | 42.00 |  |
| 15 | 20-9.1  | George David Sell                   | 372/705 | 5.00  |  |
| 16 | 20-9    | George David Sell                   | 351/473 | 48.00 |  |
| 17 | 20-13   | Dallison Lumber Inc.                | 440/243 | 208.0 |  |
| 18 | 20-12   | Terry Bartrug                       | 361/465 | 92.90 |  |

| EILE NO:                                | 278-34-G-17                                     |
|-----------------------------------------|-------------------------------------------------|
|                                         | No: Ryland 1H As-Drilled                        |
|                                         | 1" = 1500'                                      |
| MINIMUM                                 | DEGREE OF ACCURACY:<br>Submeter                 |
| 1 1 2 2 2 2 2 2 2 2 2 2 2 2 2 2 2 2 2 2 | SOURCE OF ELEVATION:<br>CORS, Monroe County, OH |

## STATE OF WEST VIRGINIA DEPARTMENT OF ENVIRONMENTAL PROTECTION OIL AND GAS DIVISION

MEST

|                                                                                                                                                                                                                                                                                                                                                                                                                                                                                                                                                                                                                                                                                                                                                                                                                                                                                                                                                                                                                                                                                                                                                                                                                                                                                                                                                                                                                                                                                                                                                                                                                                                                                                                                                                                                                                                                                                                                                                                                                                                                                                                                |                           |                                                                   |                                                                    |                     | 1 7 7 1 1 1 1 1 1 1 1 1 1 1 1 1 1 1 1 1 |                                          |
|--------------------------------------------------------------------------------------------------------------------------------------------------------------------------------------------------------------------------------------------------------------------------------------------------------------------------------------------------------------------------------------------------------------------------------------------------------------------------------------------------------------------------------------------------------------------------------------------------------------------------------------------------------------------------------------------------------------------------------------------------------------------------------------------------------------------------------------------------------------------------------------------------------------------------------------------------------------------------------------------------------------------------------------------------------------------------------------------------------------------------------------------------------------------------------------------------------------------------------------------------------------------------------------------------------------------------------------------------------------------------------------------------------------------------------------------------------------------------------------------------------------------------------------------------------------------------------------------------------------------------------------------------------------------------------------------------------------------------------------------------------------------------------------------------------------------------------------------------------------------------------------------------------------------------------------------------------------------------------------------------------------------------------------------------------------------------------------------------------------------------------|---------------------------|-------------------------------------------------------------------|--------------------------------------------------------------------|---------------------|-----------------------------------------|------------------------------------------|
| WELL TYPE: □ OI (IF                                                                                                                                                                                                                                                                                                                                                                                                                                                                                                                                                                                                                                                                                                                                                                                                                                                                                                                                                                                                                                                                                                                                                                                                                                                                                                                                                                                                                                                                                                                                                                                                                                                                                                                                                                                                                                                                                                                                                                                                                                                                                                            | L ⊠ GAS<br>GAS) PRODUCTIO | ☐ LIQUID INJECTION: ☐ STORAG                                      |                                                                    | DISPOSAL<br>SHALLOW |                                         |                                          |
| LOCATION: ELEVA                                                                                                                                                                                                                                                                                                                                                                                                                                                                                                                                                                                                                                                                                                                                                                                                                                                                                                                                                                                                                                                                                                                                                                                                                                                                                                                                                                                                                                                                                                                                                                                                                                                                                                                                                                                                                                                                                                                                                                                                                                                                                                                | TION: As-Built 1,154'     | WATERSHEE                                                         | : Fishing Creek                                                    | QUADRAI             | NGLE: Pine Grove                        | 2/47/2022                                |
| DISTRICT: Green                                                                                                                                                                                                                                                                                                                                                                                                                                                                                                                                                                                                                                                                                                                                                                                                                                                                                                                                                                                                                                                                                                                                                                                                                                                                                                                                                                                                                                                                                                                                                                                                                                                                                                                                                                                                                                                                                                                                                                                                                                                                                                                | Antero Resources          |                                                                   |                                                                    |                     | COUNTY: Wetzel                          | 3/11/2023                                |
| SURFACE OWNER                                                                                                                                                                                                                                                                                                                                                                                                                                                                                                                                                                                                                                                                                                                                                                                                                                                                                                                                                                                                                                                                                                                                                                                                                                                                                                                                                                                                                                                                                                                                                                                                                                                                                                                                                                                                                                                                                                                                                                                                                                                                                                                  | Corporation               | Waco Oil & Gas Company, Inc.                                      | 2.5                                                                |                     | ACREAGE: 47.5                           | 47.5; 537.11875;                         |
| ROYALTY OWNER:                                                                                                                                                                                                                                                                                                                                                                                                                                                                                                                                                                                                                                                                                                                                                                                                                                                                                                                                                                                                                                                                                                                                                                                                                                                                                                                                                                                                                                                                                                                                                                                                                                                                                                                                                                                                                                                                                                                                                                                                                                                                                                                 | Pamela Ann Plamer Emch; \ | BRC Appalachian Minerals I, L<br>Villiam R. Stalnaker; Karen B. I | LC; Carl F. Fellows; Terry Bartr<br>Mason; Barbara Barker, et vir; | LEASE NO:           | ACREAGE:                                | 81.5; 35.5; 100; 53;<br>137.9125; 92.904 |
| PROPOSED WORK                                                                                                                                                                                                                                                                                                                                                                                                                                                                                                                                                                                                                                                                                                                                                                                                                                                                                                                                                                                                                                                                                                                                                                                                                                                                                                                                                                                                                                                                                                                                                                                                                                                                                                                                                                                                                                                                                                                                                                                                                                                                                                                  | : DRILL CO                | NVERT DRILL D                                                     | EEPER   FRACTU                                                     | IRE OR STIMULAT     | TE PLUG OFF OL                          | <b>D FORMATION</b>                       |
| DEDECDATE N                                                                                                                                                                                                                                                                                                                                                                                                                                                                                                                                                                                                                                                                                                                                                                                                                                                                                                                                                                                                                                                                                                                                                                                                                                                                                                                                                                                                                                                                                                                                                                                                                                                                                                                                                                                                                                                                                                                                                                                                                                                                                                                    | W EODMATION               | M OTHER PHYSIC                                                    | CAL CHANGE IN WE                                                   | II (SPECIEV) A      | s-Drilled                               |                                          |
|                                                                                                                                                                                                                                                                                                                                                                                                                                                                                                                                                                                                                                                                                                                                                                                                                                                                                                                                                                                                                                                                                                                                                                                                                                                                                                                                                                                                                                                                                                                                                                                                                                                                                                                                                                                                                                                                                                                                                                                                                                                                                                                                |                           |                                                                   |                                                                    |                     |                                         | 7,005' TVD                               |
| ☐ PLUG AND ABAN                                                                                                                                                                                                                                                                                                                                                                                                                                                                                                                                                                                                                                                                                                                                                                                                                                                                                                                                                                                                                                                                                                                                                                                                                                                                                                                                                                                                                                                                                                                                                                                                                                                                                                                                                                                                                                                                                                                                                                                                                                                                                                                | IDON CLEAN C              | UT AND REPLUG                                                     | TARGET FORMAT                                                      | ION:Marcellus Sh    | ale_ESTIMATED DE                        | PTH: 17,032' MD                          |
| WELL OPERATOR: Antero Resources Corporation                                                                                                                                                                                                                                                                                                                                                                                                                                                                                                                                                                                                                                                                                                                                                                                                                                                                                                                                                                                                                                                                                                                                                                                                                                                                                                                                                                                                                                                                                                                                                                                                                                                                                                                                                                                                                                                                                                                                                                                                                                                                                    |                           |                                                                   | DESIGNATED AG                                                      | GENT: Kevin Ellis   |                                         |                                          |
| ADDRESS:                                                                                                                                                                                                                                                                                                                                                                                                                                                                                                                                                                                                                                                                                                                                                                                                                                                                                                                                                                                                                                                                                                                                                                                                                                                                                                                                                                                                                                                                                                                                                                                                                                                                                                                                                                                                                                                                                                                                                                                                                                                                                                                       | 1615 Wynkoop Street       |                                                                   | ADDRESS:                                                           | 535 White Oal       | k Blvd.                                 |                                          |
| The state of the s | Denver, CO 80202          |                                                                   |                                                                    | Bridgeport, W       | V 26330                                 |                                          |