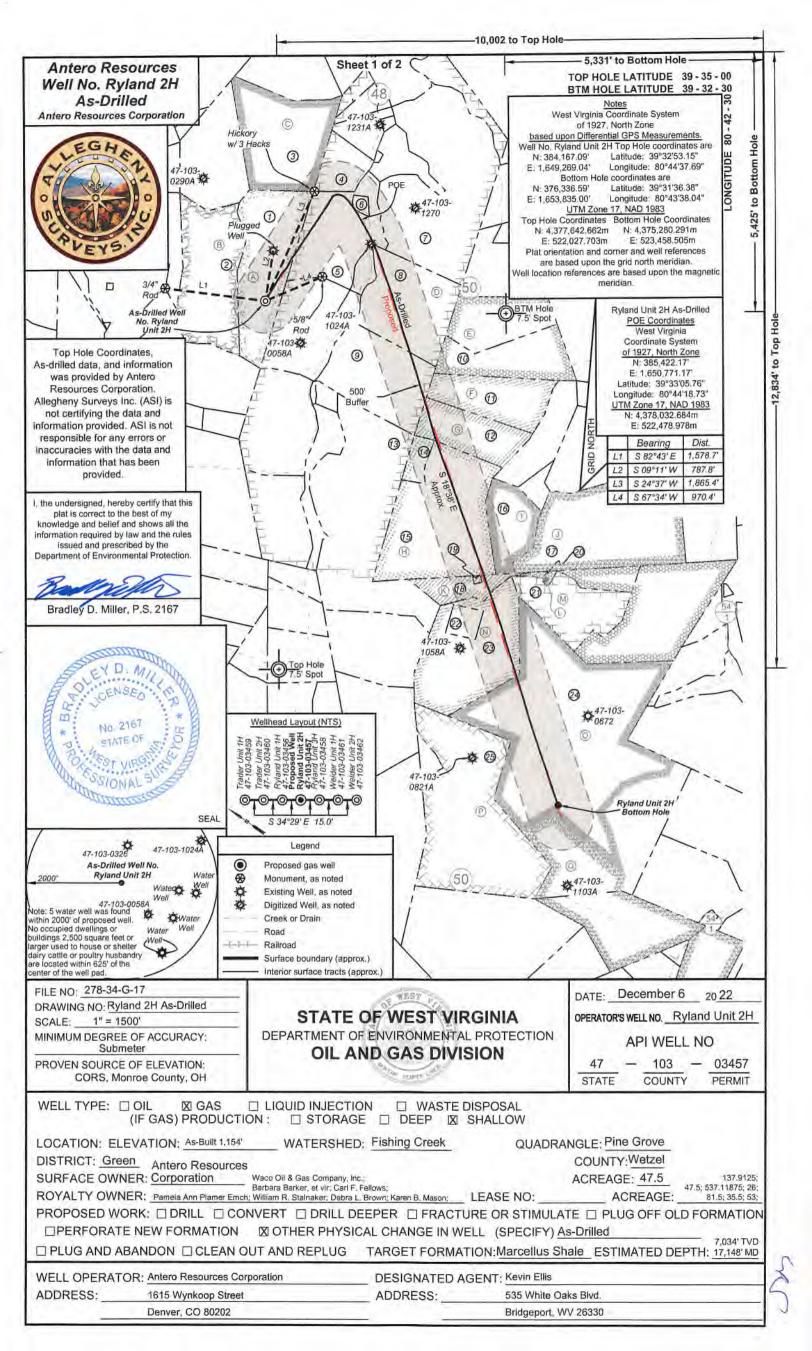

| Antero Resources<br>Well No. Ryland 2H<br>As-Drilled<br>Antero Resources Corporation                                                                                                                                                                                                                                                                                                              | Sheet 2 of 2                                                                                                                                                                                                                                                                                                                                                                                                                                                                                                                                                                         |                                                                                                                                                                                                                                                                                                                                                                                                                                                                                                                                                                                                                                                                                     |
|---------------------------------------------------------------------------------------------------------------------------------------------------------------------------------------------------------------------------------------------------------------------------------------------------------------------------------------------------------------------------------------------------|--------------------------------------------------------------------------------------------------------------------------------------------------------------------------------------------------------------------------------------------------------------------------------------------------------------------------------------------------------------------------------------------------------------------------------------------------------------------------------------------------------------------------------------------------------------------------------------|-------------------------------------------------------------------------------------------------------------------------------------------------------------------------------------------------------------------------------------------------------------------------------------------------------------------------------------------------------------------------------------------------------------------------------------------------------------------------------------------------------------------------------------------------------------------------------------------------------------------------------------------------------------------------------------|
| Leases<br>A Pamela Ann Palme<br>B BRC Appalachian Min<br>C David E. Bowy<br>D William R. Stain<br>E Ridgetop Capital<br>F Debra L. Brov<br>G Debra L. Brov<br>G Debra L. Brov<br>H Karen B. Mas<br>1 Kevin Goff, et<br>J Shiben Estates<br>K Barbara Barker,<br>L BRC Appalachian Min<br>M Barbara Barker,<br>N Carl F. Fellov<br>O Waco Oil & Gas Cor<br>P Terry Bartru<br>Q BRC Appalachian Min | B   17-23   Michael Steven B     yer   9   17-22.1   Steven & Bertie I     naker   10   17-25   Nola Parks & Jona     1V, LP   11   17-33   Debra Lynn B     wn   12   17-44   Debra Lynn B     13   17-42.3   Coastal Forest R     son   14   17-43.1   Robert & Phylis     tux   15   17-43.3   George David S     s, Inc.   16   17-45   George David S     et vir   17   17-35   & Olive Gay E     et vir   18   20-2   George David S     ist vir   18   20-3   Higgins Cem     ug   17-30   Alfred Raymond F   8 Olive Gay B     ug   17-30   Alfred Raymond F   8 Olive Gay B | Corporation   474/713   39.00     II, et ux   451/925   60.75     Joann Bucher   442/718   12.41     ter   411/735   42.41     ter   411/735   42.41     ter   411/735   42.41     ter   411/735   79.00     Binkman   461/443   40.10     Binkman   418/121   41.0     than Sivert   417/35   25.00     drown   332/480   26.00     grown   332/480   26.00     grown   362/474   26.00     grown   362/474   26.00     grown   362/474   26.00     grown   362/474   26.00     grown   333/638   60.00     drubee, Sr.   333/638   60.00     drubee, Sr.   333/638   11.70     grown   333/638   11.70     aia C. Higgins   A100/689   25.50     d Sell   372/705   5.00     d Se |
| FILE NO: 278-34-G-17   DRAWING NO: Ryland 2H As-Drilled   SCALE: 1" = 1500'   MINIMUM DEGREE OF ACCURACY: Submeter   PROVEN SOURCE OF ELEVATION: CORS, Monroe County, OH                                                                                                                                                                                                                          | STATE OF WEST VIRGINIA<br>DEPARTMENT OF ENVIRONMENTAL PROTECTION<br>OIL AND GAS DIVISION                                                                                                                                                                                                                                                                                                                                                                                                                                                                                             | DATE: December 6 20 22<br>OPERATOR'S WELL NO. Ryland Unit 2H<br>API WELL NO<br>47 - 103 - 03457<br>STATE COUNTY PERMIT                                                                                                                                                                                                                                                                                                                                                                                                                                                                                                                                                              |
| WELL TYPE: OIL GAS<br>(IF GAS) PRODUCT                                                                                                                                                                                                                                                                                                                                                            |                                                                                                                                                                                                                                                                                                                                                                                                                                                                                                                                                                                      | ANGLE: Pine Grove                                                                                                                                                                                                                                                                                                                                                                                                                                                                                                                                                                                                                                                                   |