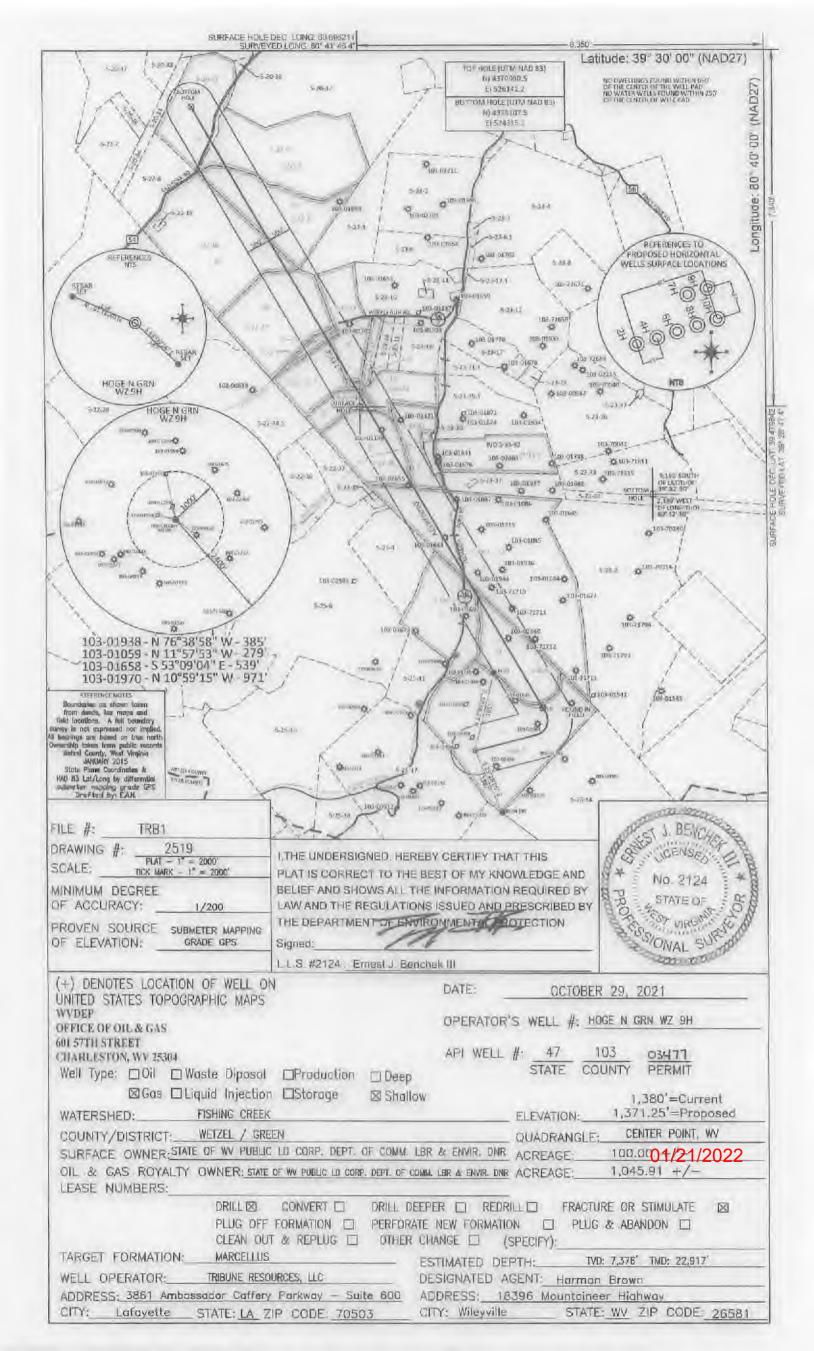

01/21/2022

| FILE #: TRB1   | DATE: 0CTOBER 29, 2021                       |  |  |  |  |
|----------------|----------------------------------------------|--|--|--|--|
| DRAWING #:2519 | OPERATOR'S WELL #: HOGE N GRN WZ 9H          |  |  |  |  |
| SCALE:N/A      | API WELL #: 47 103 03417 STATE COUNTY PERMIT |  |  |  |  |

## STATE OF WEST VIRGINIA DEPARTMENT OF ENVIRONMENTAL PROTECTION, OFFICE OF OIL AND GAS WELL WORK PERMIT APPLICATION

| 1) Well Operat                    | tor: Tribun      | e Resource            | s, LLC        | 494522341                                    | Wetzel          | Green       | Center Point                                 |
|-----------------------------------|------------------|-----------------------|---------------|----------------------------------------------|-----------------|-------------|----------------------------------------------|
|                                   |                  |                       |               | Operator ID                                  | County          | District    | Quadrangle                                   |
| 2) Operator's V                   | Well Numbe       | r: Hoge N G           | RN WZ 9       | H Well Pac                                   | d Name: Hoge    | N GRN W     | /Z                                           |
| 3) Farm Name                      | /Surface Ow      | /ner: State of W      | V Public Land | Corp. Public Roa                             | d Access: Co    | unty Rt 13/ | /8                                           |
| 4) Elevation, c                   | urrent grour     | nd: 1380'             | Ele           | evation, proposed                            | post-construct  | ion: 1379'  |                                              |
| 5) Well Type                      | (a) Gas<br>Other | X                     | _ Oil         | Unde                                         | erground Stora  | .ge         |                                              |
|                                   | (b)If Gas        | Shallow<br>Horizontal | X             | Deep                                         |                 |             |                                              |
| 6) Existing Pac                   | d: Yes or No     |                       |               | ····                                         |                 |             |                                              |
| 7) Proposed Ta                    | arget Format     | tion(s), Depth        | ` ' '         | pated Thickness a<br>Target base TVD: 7392', | -               | ` '         | ated Pressure: 4600 psi                      |
| 8) Proposed To                    | otal Vertical    | Depth: 737            | 6'            |                                              |                 |             |                                              |
| 9) Formation a                    |                  |                       | Marcellus     |                                              |                 | Office of   | Oil and Gas                                  |
| 10) Proposed 7                    | Total Measu      | red Depth:            | 22,917'       |                                              |                 | DEC         | 1 3 2021                                     |
| 11) Proposed I                    | Horizontal L     | eg Length:            | 14,354'       |                                              |                 | WV De       | epartment of<br>ental Protection             |
| 12) Approxima                     | ate Fresh Wa     | ater Strata De        | pths:         | 504'                                         | <del></del>     |             |                                              |
| 13) Method to                     | Determine I      | Fresh Water I         | Depths: E     | Based on drilling l                          | history of nea  | rby wells   |                                              |
| 14) Approxima                     | ate Saltwate     | r Depths: _1          | 002'          |                                              |                 |             |                                              |
| 15) Approxima                     | ate Coal Sea     | m Depths: 1           | 194'          | <del></del>                                  |                 |             |                                              |
| 16) Approxima                     | ate Depth to     | Possible Voi          | d (coal mi    | ne, karst, other):                           | Not that we a   | re aware o  | f                                            |
| 17) Does Prope<br>directly overly |                  |                       |               | ns<br>Yes                                    | No              | , <u>X</u>  |                                              |
| (a) If Yes, pro                   | ovide Mine       | Info: Name            | : The S       | State of West Virg                           | ginia, Public L | and Corpo   |                                              |
|                                   |                  | Depth                 | :             |                                              |                 |             | RECEIVED Office of Oil and Gas               |
|                                   |                  | Seam                  |               |                                              |                 |             | DEC 13 2021                                  |
|                                   |                  | Owne                  | r:            |                                              |                 |             | WV Department of<br>Environmental Protection |