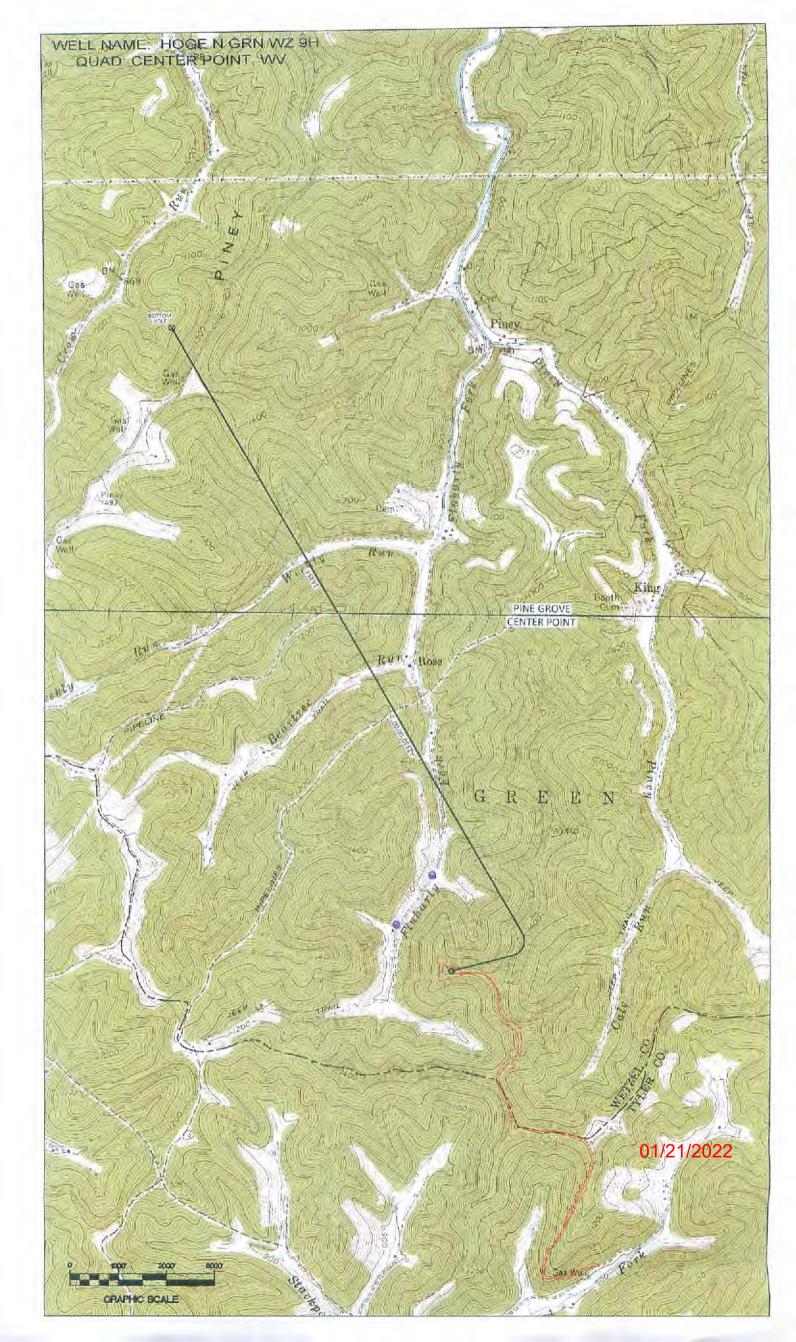

### API NO. 47711 0 3 0 3 4 7 7

OPERATOR WELL NO. Hoge N GRN WZ SH
Well Pad Name: Hoge N GRN WZ

01/21/2022

| FILE #: TRB1   | DATE: 0CTOBER 29, 2021                       |  |  |  |  |
|----------------|----------------------------------------------|--|--|--|--|
| DRAWING #:2519 | OPERATOR'S WELL #: HOGE N GRN WZ 9H          |  |  |  |  |
| SCALE:N/A      | API WELL #: 47 103 03417 STATE COUNTY PERMIT |  |  |  |  |