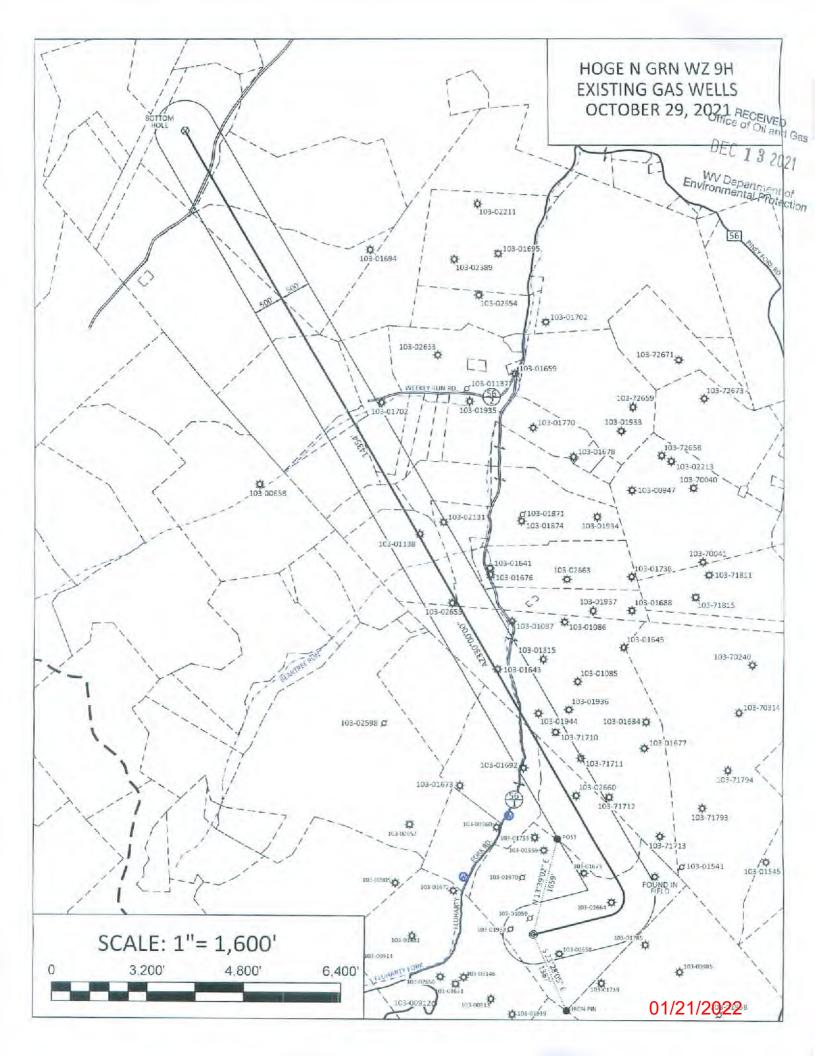

### API NO. 47711 0 3 0 3 4 7 7

OPERATOR WELL NO. Hoge N GRN WZ SH
Well Pad Name: Hoge N GRN WZ

01/21/2022

| FILE #: TRB1   | DATE: 0CTOBER 29, 2021                       |  |  |  |  |
|----------------|----------------------------------------------|--|--|--|--|
| DRAWING #:2519 | OPERATOR'S WELL #: HOGE N GRN WZ 9H          |  |  |  |  |
| SCALE:N/A      | API WELL #: 47 103 03417 STATE COUNTY PERMIT |  |  |  |  |