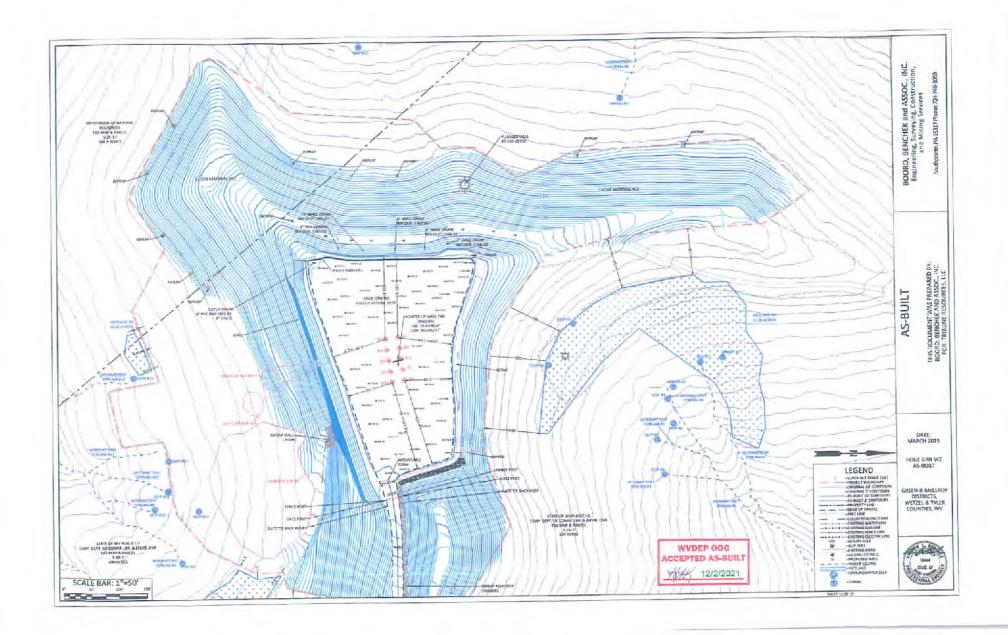

BENCHEK

### 

#### 

THE FOLLOWING ENGINE AS SERIMENT CONTROL PIAN HAS BEEN DESIGNED IN ACCORDANCE WITH BEST MANAGEMENT PRACTICES ESTABLISHED BY THE CHIEF AND PROVIDED IN THE OFFICE'S ELIDSION AND SEDIMENT CONTROL RELD MANUAL. A GENERAL CONSTRUCTION SECUENCE, DESCRIPTION OF STABILIZATION METHODS, AND DETAILS IS SPECIFICATIONS FOR EROSION IS SOURMENT BEST MANAGEMENT PRACTICES HAVE BEEN INCLUDED IN THE PROVIDED OFFIAL SHETS.

TITLE SHEET

HOGE GRN WZ AS-BUILT GREEN & McELROY DISTRICTS, WETZEL & TYLER COUNTIES, WV

#### COORDINATES

CENTER OF WELLS (NAD 83) LAT: 39.479837\* LONG: 80.696737\* (NAD 27) LAT: 39.479755\* LONG: 80.696413\*

SITE ENTRANCE (NAD 83) LAT: 39.463195" LONG: 80.684883" (NAD 22) LAT: 39.463112" LONG: 80.685060"

#### SHEET

OF 35



1"=3000"

5000 KON NO

MARKET 1 CF 1