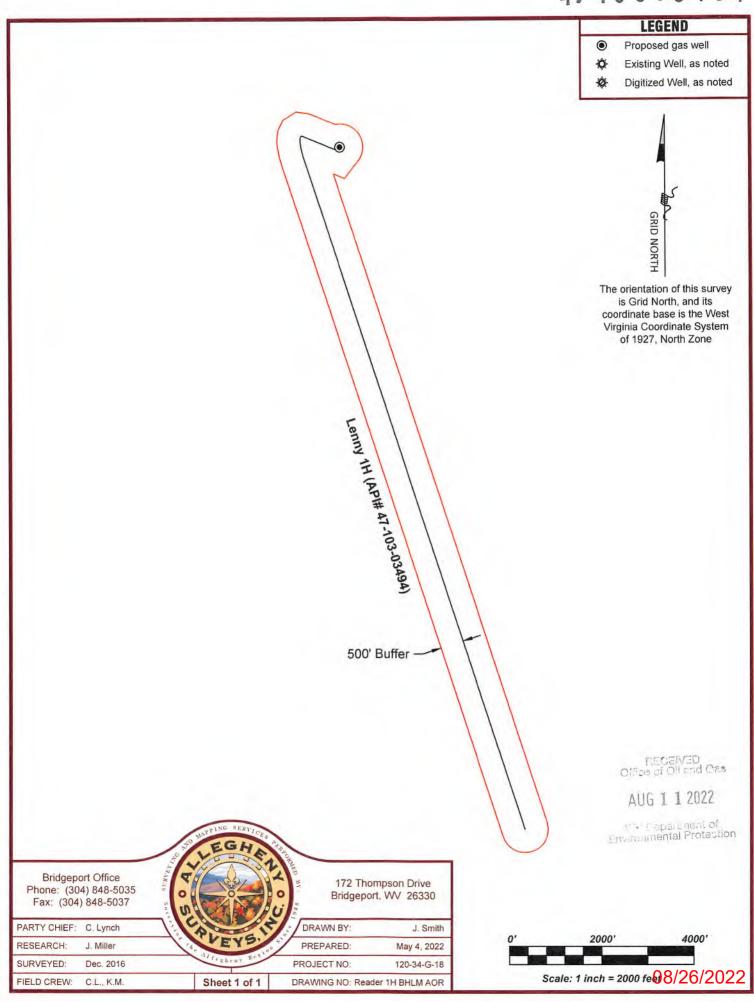

Promoting a healthy environment.

ck# 4012203 \$ 2,500

API NO. 47-<u>103</u>-03494 OPERATOR WELL NO. Lenny Unit 1H MOD Well Pad Name: Furbee Pad

### STATE OF WEST VIRGINIA DEPARTMENT OF ENVIRONMENTAL PROTECTION, OFFICE OF OIL AND GAS WELL WORK PERMIT APPLICATION

| 1) Well Operator: Antero Resources Corporat 494507062 013-Wetzel                                                                                                                              | reen Pine Grove 7.5'              |
|-----------------------------------------------------------------------------------------------------------------------------------------------------------------------------------------------|-----------------------------------|
|                                                                                                                                                                                               | District Quadrangle               |
| 2) Operator's Well Number: Lenny Unit 1H MOD 🔨 Well Pad Name: Furbee                                                                                                                          | Pad                               |
| 3) Farm Name/Surface Owner: James Allen Sell C Public Road Access: Furbe                                                                                                                      | e Ridge Road                      |
| 4) Elevation, current ground: <u>1240'</u> Elevation, proposed post-construction                                                                                                              | : ~1212'                          |
| 5) Well Type (a) Gas X Oil Underground Storage                                                                                                                                                |                                   |
| Other                                                                                                                                                                                         |                                   |
| (b)If Gas Shallow X Deep                                                                                                                                                                      |                                   |
| Horizontal X                                                                                                                                                                                  |                                   |
| 6) Existing Pad: Yes or No No                                                                                                                                                                 |                                   |
| <ol> <li>Proposed Target Formation(s), Depth(s), Anticipated Thickness and Expected Press<br/>Marcellus Shale: 7600' TVD, Anticipated Thickness- 55 feet, Associated Pressure- 285</li> </ol> |                                   |
| 8) Proposed Total Vertical Depth: 7600' TVD                                                                                                                                                   |                                   |
| 9) Formation at Total Vertical Depth: Marcellus                                                                                                                                               |                                   |
| 10) Proposed Total Measured Depth: 24900' MD                                                                                                                                                  | RECEIVED<br>Office of Oil and Cas |
| 11) Proposed Horizontal Leg Length: 15201.1'                                                                                                                                                  | AUG 1 1 2022                      |
| 12) Approximate Fresh Water Strata Depths: 575'                                                                                                                                               | W V Department of                 |
| 13) Method to Determine Fresh Water Depths: 47103308970000                                                                                                                                    | Environimental Process            |
| 14) Approximate Saltwater Depths: 2284'                                                                                                                                                       |                                   |
| 15) Approximate Coal Seam Depths: 973'                                                                                                                                                        |                                   |
| 16) Approximate Depth to Possible Void (coal mine, karst, other): None Anticipate                                                                                                             | d                                 |
| 17) Does Proposed well location contain coal seams<br>directly overlying or adjacent to an active mine? Yes No                                                                                | K                                 |
| (a) If Yes, provide Mine Info: Name:                                                                                                                                                          |                                   |
| Depth:                                                                                                                                                                                        |                                   |
|                                                                                                                                                                                               |                                   |
| Seam:                                                                                                                                                                                         |                                   |

Page 108/26/2022

WW-6B (04/15)

API NO. 47- 103 - 03494 OPERATOR WELL NO. Lenny Unit 1H MOD Well Pad Name: Furbee Pad

WW-6B (04/15)