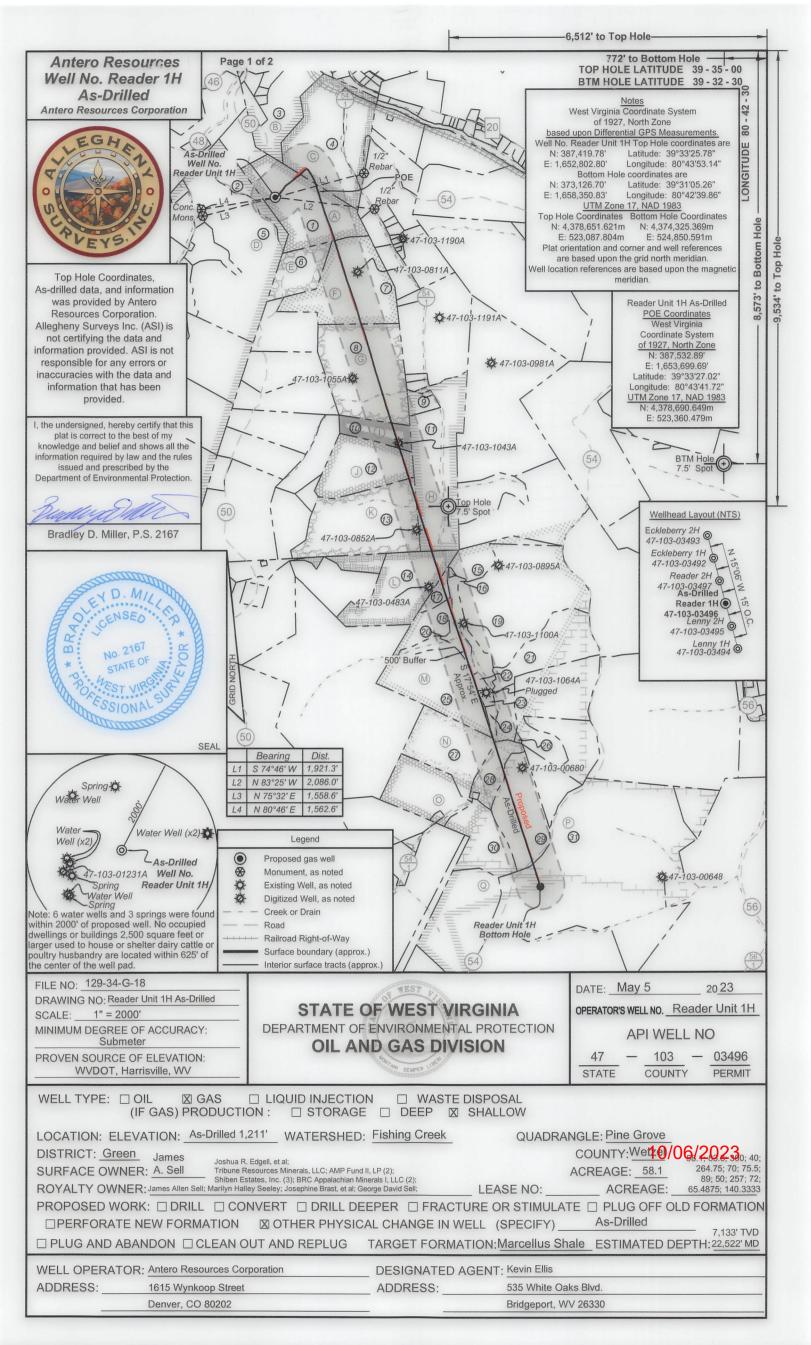

| Antero Resources<br>Well No. Reader 1H<br>As-Drilled<br>Antero Resources Corporation                                                                           | 2 of 2                                                                                                                                                                                                                                                                                                                                                                                                                                                                                                                                                                                                                                                                                                                                                                                                                                                                                                                                    |                                                                                                                                                                                                                                                                                                                                                                                                                                                                                                                                                                                                                         |
|----------------------------------------------------------------------------------------------------------------------------------------------------------------|-------------------------------------------------------------------------------------------------------------------------------------------------------------------------------------------------------------------------------------------------------------------------------------------------------------------------------------------------------------------------------------------------------------------------------------------------------------------------------------------------------------------------------------------------------------------------------------------------------------------------------------------------------------------------------------------------------------------------------------------------------------------------------------------------------------------------------------------------------------------------------------------------------------------------------------------|-------------------------------------------------------------------------------------------------------------------------------------------------------------------------------------------------------------------------------------------------------------------------------------------------------------------------------------------------------------------------------------------------------------------------------------------------------------------------------------------------------------------------------------------------------------------------------------------------------------------------|
| 2   17-1   J.     3   13-70   Doris     4   13-71   Charle     5   17-60                                                                                       | Owner     Bk/Pg     Acres       ames Allen Sell     370/148     58.10       ames Allen Sell     370/148     15.35       Ruth Haught, et al     W49/615     33.78       as R. & Kay L. Blair     387/577     63.11       Ross Bucher     411/765     79.00       ames Allen Sell     370/148     70.00       Forest Land Fund VII, LP     431/936     5.00       Forest Land Fund VII, LP     431/936     60.00       aorge David Sell     351/473     40.00       Furbee, Sr. & Olive Gay Brown     33/638     60.00       Bobie Brown, et al     A96/679     45.00       Robert Bassett     371/32     126.74       & Mary Jane Brown     437/718     0.80       bbie Brown, et al     A96/679     6.00       & Batty Jean Clutter     379/182     14.35 | Leases     A   James Allen Sell     B   Antero Minerals, LLC     C   Marilyn Halley Seeley     D   William R. Stalnaker     E   Shiben Estates, Inc.     G   BRC Appalachian Minerals I, LLC     H   AMP Fund II, LP     J   George David Sell     K   Shiben Estates, Inc.     L   BRC Appalachian Minerals I, LLC     M   AmP Fund II, LP     J   George David Sell     K   Shiben Estates, Inc.     L   BRC Appalachian Minerals I, LLC     M   Tribune Resources Minerals, LLC     N   Joshua R. Edgell, et al     O   Morris Mountaineer Oil & Gas LLC     P   Josephine Brast, et al     Q   Shiben Estates, Inc. |
| FILE NO: 129-34-G-18                                                                                                                                           |                                                                                                                                                                                                                                                                                                                                                                                                                                                                                                                                                                                                                                                                                                                                                                                                                                                                                                                                           | DATE: May 5 20 23                                                                                                                                                                                                                                                                                                                                                                                                                                                                                                                                                                                                       |
| DRAWING NO: Reader Unit 1H As-Drilled<br>SCALE: 1" = 2000'<br>MINIMUM DEGREE OF ACCURACY:<br>Submeter<br>PROVEN SOURCE OF ELEVATION:<br>WVDOT, Harrisville, WV | STATE OF WEST V<br>DEPARTMENT OF ENVIRONMENT<br>OIL AND GAS DIV                                                                                                                                                                                                                                                                                                                                                                                                                                                                                                                                                                                                                                                                                                                                                                                                                                                                           | /IRGINIA OPERATOR'S WELL NO. Reader Unit 1H   TAL PROTECTION API WELL NO.                                                                                                                                                                                                                                                                                                                                                                                                                                                                                                                                               |
|                                                                                                                                                                | □ LIQUID INJECTION □ WAST<br>ON : □ STORAGE □ DEEP 12                                                                                                                                                                                                                                                                                                                                                                                                                                                                                                                                                                                                                                                                                                                                                                                                                                                                                     | TE DISPOSAL<br>IXI SHALLOW                                                                                                                                                                                                                                                                                                                                                                                                                                                                                                                                                                                              |
| LOCATION: ELEVATION: As-Drilled 1,<br>DISTRICT: Green James<br>SURFACE OWNER: A. Sell Johne Ri<br>Shiben Es<br>ROYALTY OWNER: James Allen Sell; Marilyn Hall   | 211' WATERSHED: Fishing Creek                                                                                                                                                                                                                                                                                                                                                                                                                                                                                                                                                                                                                                                                                                                                                                                                                                                                                                             | QUADRANGLE: Pine Grove<br>COUNTY: Wet 0/06/2023<br>ACREAGE: 58.1<br>LEASE NO:ACREAGE:ACREAGE:<br>CTURE OR STIMULATE PLUG OFF OLD FORMATION<br>I WELL (SPECIFY)As-Drilled<br>7,133' TVI<br>MATION: Marcellus ShaleESTIMATED DEPTH: 22,522' MI                                                                                                                                                                                                                                                                                                                                                                            |
| WELL OPERATOR: Antero Resources Cor<br>ADDRESS: 1615 Wynkoop Street                                                                                            |                                                                                                                                                                                                                                                                                                                                                                                                                                                                                                                                                                                                                                                                                                                                                                                                                                                                                                                                           | D AGENT: Kevin Ellis                                                                                                                                                                                                                                                                                                                                                                                                                                                                                                                                                                                                    |
| ADDRESS:                                                                                                                                                       | ADDRESS:                                                                                                                                                                                                                                                                                                                                                                                                                                                                                                                                                                                                                                                                                                                                                                                                                                                                                                                                  | 535 White Oaks Blvd.<br>Bridgeport, WV 26330                                                                                                                                                                                                                                                                                                                                                                                                                                                                                                                                                                            |