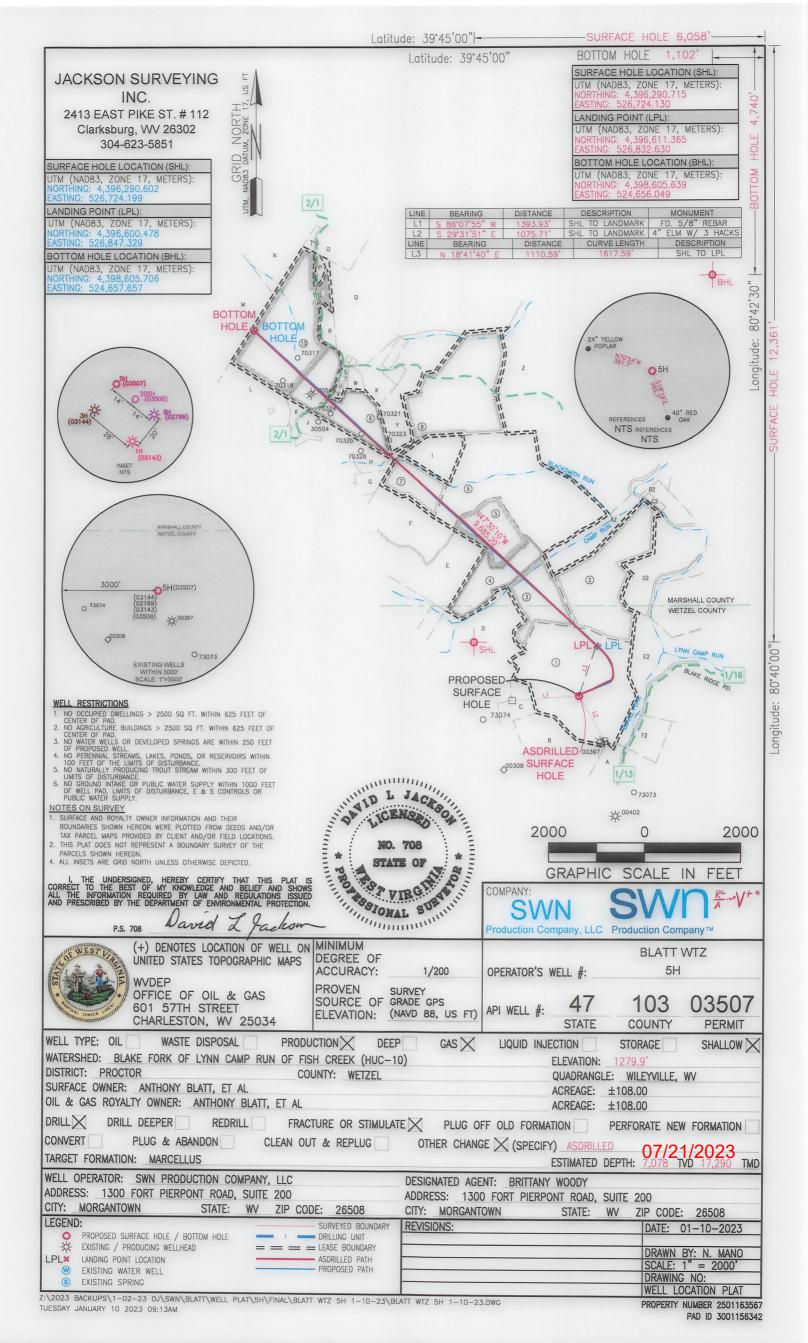

JACKSON SURVEYING INC. 2413 EAST PIKE ST. # 112 Clarksburg, WV 26302 304-623-5851

|       | WELL BORE TRACTS                      |            |
|-------|---------------------------------------|------------|
| TRACT | SURFACE OWNER (S) / ROYALTY OWNER (R) | TAX PARCEL |
| 1     | BLATT ANTHONY ET AL (S/R)             | 12-4-5     |
| TRACT | SURFACE OWNER (S)                     | TAX PARCEL |
| 2     | BLAIR ZACHARY M (S)                   | 9-21-19    |
| 3     | HOFFMAN KIMBERLY C (S)                | 12-4-40    |
| 4     | FOX PAUL G (S)                        | 9-21-21    |
| 5     | HOFFMAN KIMBERLY C (S)                | 9-21-1.1   |
| 6     | VILLERS ROBERT F (S)                  | 9-21-1     |
| 7     | MILLER JAMES B & HELEN M (S)          | 9-20-16    |
| 8     | NICE MARY JOSEPHINE (S)               | 9-20-13    |
| 9     | WEIGAND JOHN G JR & MARILYN S (S)     | 9-20-9     |
| 10    | TAGG SONNY M & LINDA L (S)            | 9-20-7     |

|       | ADJOINING OWNERS TABLE                        |           |  |
|-------|-----------------------------------------------|-----------|--|
| TRACT | SURFACE OWNER                                 | TAX PARCE |  |
| A     | RABER NANCY ETAL                              | 12-4-16   |  |
| В     | SHIBEN ESTATES INC                            | 12-4-25   |  |
| С     | BLATT ANTHONY                                 | 12-4-15   |  |
| D     | BLATT ANTHONY C                               | 12-4-14   |  |
| E     | BLATT ANTHONY ET AL                           | 12-4-4    |  |
| F     | FOX THOMAS JOHN                               | 9-22-10   |  |
| G     | URBANEK MICHAELA                              | 9-20-17.2 |  |
| Н     | WEIGAND JOHN G JR & MARILYN S                 | 9-20-17.5 |  |
| 1     | WEIGAND DAVID PAUL                            | 9-20-15   |  |
| J     | KLUG MARTIN L                                 | 9-20-17   |  |
| К     | STINE MARY MARGARET                           | 9-20-21   |  |
| L     | KLUG JOAN L ET AL                             | 9-20-22   |  |
| M     | FROHNAPFEL GERALD A ET UX ESTS- TRUST         | 9-20-5    |  |
| N     | FERRELL KEITH & KRISTY REVOCABLE LIVING TRUST | 9-20-6    |  |
| 0     | FERRELL KEITH & KRISTY REVOCABLE LIVING TRUST | 9-18-15   |  |
| Р     | DULANEY MICKEY R JR                           | 9-20-7.2  |  |
| Q     | FROHNAPFEL PATRICK A ET UX                    | 9-20-11   |  |
| R     | FROHNAPFEL DAVID PAUL                         | 9-20-7.1  |  |
| S     | MILLER JAMES ET UX                            | 9-20-9.5  |  |
| T     | MILLER JAMES ET UX                            | 9-20-9.3  |  |
| U     | MILLER JAMES ET UX                            | 9-20-10   |  |
| V     | SHUTLER HELEN B - LIFE                        | 9-20-9.4  |  |
| W     | MILLER JAMES ET UX                            | 9-20-9.6  |  |
| Х     | MILLER JAMES B & HELEN M                      | 9-20-8    |  |
| Y     | WEIGAND DAVID PAUL                            | 9-20-12.1 |  |
| Z     | ROSELAND PROPERTY LLC                         | 9-21-2    |  |
| A2    | BLAIR ZACHARY M                               | 9-21-18   |  |
| B2    | BLAIR ZACHARY M                               | 9-21-16   |  |
| C2    | BLAIR ZACHARY M                               | 9-21-17   |  |
| D2    | BLAIR ZACHARY M                               | 9-21-15   |  |
| E2    | RABER NANCY ETAL                              | 12-4-6    |  |
| F2    | RABER NANCY ETAL                              | 12-4-16   |  |

|            |                    | -                              |                        | 07/21/2023                                        |
|------------|--------------------|--------------------------------|------------------------|---------------------------------------------------|
| REVISIONS: | COMPANY:           | SWN<br>Production Company, LLC |                        |                                                   |
|            | OPERATOR'S WELL #: | BLATT WTZ<br>5H                | API #:<br>47-103-03507 | DATE: 01-10-2023                                  |
|            |                    | COUNTY:<br>WETZEL              | STATE:<br>WV           | SCALE: N/A<br>DRAWING NO:<br>WELL LOCATION PLAT 2 |