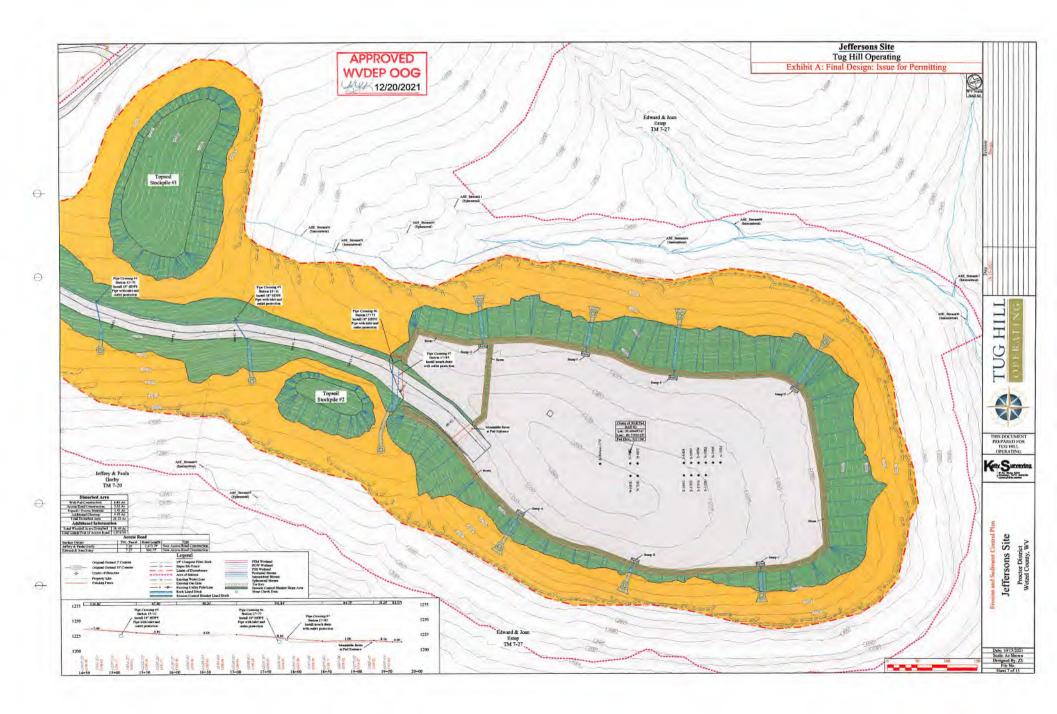

# STATE OF WEST VIRGINIA DEPARTMENT OF ENVIRONMENTAL PROTECTION, OFFICE OF OIL AND GAS WELL WORK PERMIT APPLICATION

| 1) Well Operator  | : Tug Hill O         | perating, LLC                             | 494510851              | Wetzel             | Proctor       | New Martinsville      |
|-------------------|----------------------|-------------------------------------------|------------------------|--------------------|---------------|-----------------------|
| · •               |                      |                                           | Operator ID            | County             | District      | Quadrangle            |
| 2) Operator's We  | ell Number: <u>J</u> | effersons N-8HU                           | Well Pad               | Name: Jeffer       | sons          |                       |
| 3) Farm Name/St   | urface Owner:        | Edward H. Estep & Joan                    | E. Estep Public Road   | d Access: Co.      | Rt. 1/6 Pa    | Imer Ridge            |
| 4) Elevation, cur | rent ground:         | 1,236.64' E                               | levation, proposed j   | oost-construction  | on: 1,217.    | 06'                   |
| 5) Well Type (    | a) Gas X             | Oil                                       | Unde                   | rground Storag     | ge            |                       |
| (                 | Other                |                                           |                        |                    |               |                       |
| (                 | b)If Gas Sh          | nallow X                                  | Deep                   |                    |               |                       |
|                   | He                   | orizontal                                 |                        |                    |               |                       |
| 6) Existing Pad:  | Yes or No No         | 0                                         |                        |                    |               |                       |
| , ,               | •                    |                                           | cipated Thickness a    | •                  | ` '           |                       |
| Marcellus is the  | target formation     | n at a depth of 6,616'                    | - 6,666', thickness of | 50' and anticipate | ed pressure o | of approx. 3,500 psi. |
| 8) Proposed Tota  | l Vertical Dep       | oth: 6,646'                               |                        |                    |               |                       |
| 9) Formation at T | Cotal Vertical       | Depth: Marcellu                           | S                      |                    |               |                       |
| 10) Proposed Tot  | al Measured l        | Depth: 6,646'                             |                        |                    |               |                       |
| 11) Proposed Ho   | rizontal Leg I       | _ength: _n/a                              |                        |                    |               |                       |
| 12) Approximate   | Fresh Water          | Strata Depths:                            | 70; 935'               |                    |               |                       |
| 13) Method to De  | etermine Fresl       | h Water Depths:                           | Based on the depth of  | Pittsburgh Coal s  | eam, per WV   | GES mapping contours  |
| 14) Approximate   | Saltwater De         | pths: 1,637'                              |                        | -                  |               |                       |
| 15) Approximate   | Coal Seam D          | epths: Sewickley                          | ∕ Coal - 837' and P    | ittsburgh Coa      | I - 929'      |                       |
| 16) Approximate   | Depth to Pos         | sible Void (coal m                        | ine, karst, other): _  | None anticipat     | ed            |                       |
|                   |                      | on contain coal sea<br>to an active mine? | ms<br>Yes              | No                 | X             |                       |
| (a) If Yes, provi | ide Mine Info        | : Name:                                   |                        |                    |               |                       |
| (3) == 200, px01. |                      | Depth:                                    |                        |                    |               |                       |
|                   |                      | Seam:                                     | - 4                    |                    |               |                       |
|                   |                      | Owner:                                    |                        |                    | -             |                       |

#### **PACKERS**

| Kind:       | N/A |  |
|-------------|-----|--|
| Sizes:      | N/A |  |
| Depths Set: | N/A |  |

OPERATOR WELL NO. Jeffersons N-8HU

Well Pad Name: Jeffersons

| 19) Describe proposed well work, including the drilling and plugging back of any pilot hole:                                                                                                                                                                             |
|--------------------------------------------------------------------------------------------------------------------------------------------------------------------------------------------------------------------------------------------------------------------------|
| Set 30" conductor. Set 20" and 13-3/8" casing. Drill intermediate (12 1/4") hole to or above the Marcellus. Load hole with brine.                                                                                                                                        |
|                                                                                                                                                                                                                                                                          |
|                                                                                                                                                                                                                                                                          |
| 20) Describe fracturing/stimulating methods in detail, including anticipated max pressure and max rate:                                                                                                                                                                  |
| n/a                                                                                                                                                                                                                                                                      |
|                                                                                                                                                                                                                                                                          |
|                                                                                                                                                                                                                                                                          |
|                                                                                                                                                                                                                                                                          |
| 40.40                                                                                                                                                                                                                                                                    |
| 21) Total Area to be disturbed, including roads, stockpile area, pits, etc., (acres): 18.49 acres                                                                                                                                                                        |
| 22) Area to be disturbed for well pad only, less access road (acres): 6.86 acres                                                                                                                                                                                         |
| 23) Describe centralizer placement for each casing string:                                                                                                                                                                                                               |
| Will run 3 centralizers on surface casing at equal distance. Intermediate strings will have 1 centralizer every other joint.                                                                                                                                             |
|                                                                                                                                                                                                                                                                          |
| 24) Describe all cement additives associated with each cement type:                                                                                                                                                                                                      |
| Sfc - Premium NE-1 + 2% CaCl; Int1 - Premium NE-1 + 1.5% CaCL + Flake; Int2 - Lead: Premium NE-1 + 5% BA-90 + .85% R-3 + 3% KCl + .75 gals/100sk FP-13L + 1% MPA-170 Tail: Premium NE-1 +.1% R-3 + 5% KCl + 1% CD-32 + .4% FL-52 +.2% ASA-301 + .6% Sodium Metasilicate. |
| 25) Proposed borehole conditioning procedures:                                                                                                                                                                                                                           |
| Load hole with brine. Check for flow, POOH.                                                                                                                                                                                                                              |
|                                                                                                                                                                                                                                                                          |
|                                                                                                                                                                                                                                                                          |
|                                                                                                                                                                                                                                                                          |