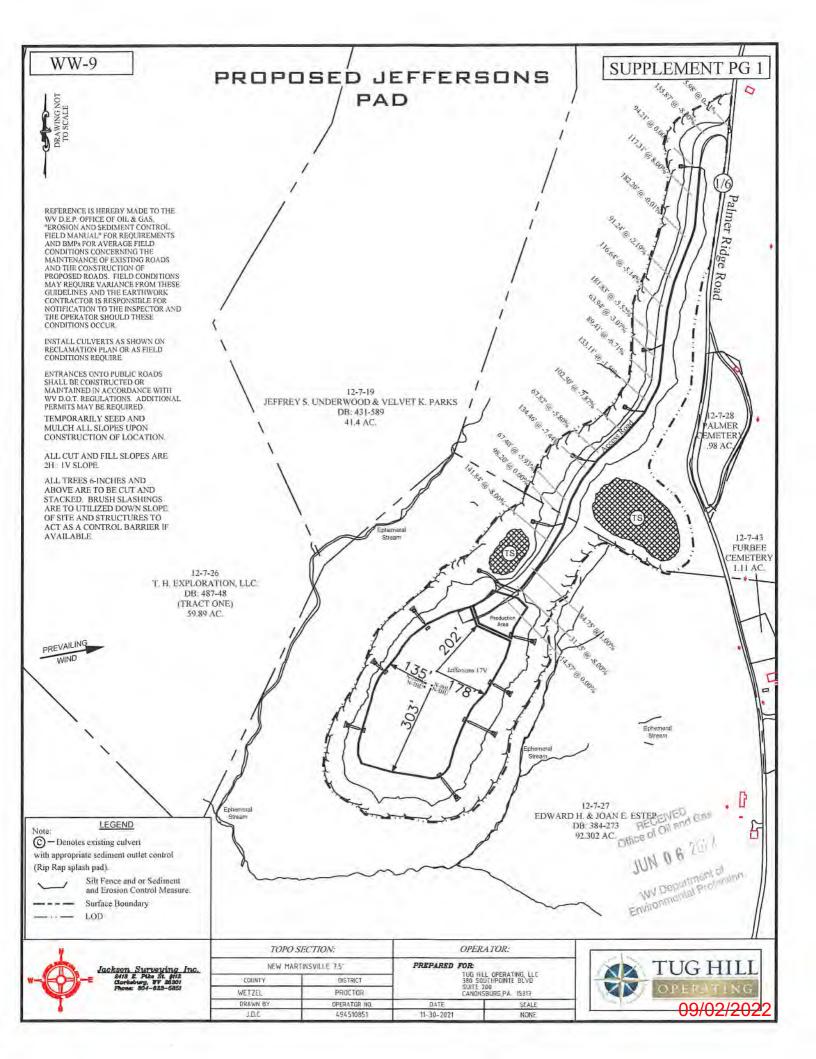

# STATE OF WEST VIRGINIA DEPARTMENT OF ENVIRONMENTAL PROTECTION, OFFICE OF OIL AND GAS WELL WORK PERMIT APPLICATION

| 1) Well Operator  | : Tug Hill O         | perating, LLC                             | 494510851              | Wetzel             | Proctor       | New Martinsville      |
|-------------------|----------------------|-------------------------------------------|------------------------|--------------------|---------------|-----------------------|
| · •               |                      |                                           | Operator ID            | County             | District      | Quadrangle            |
| 2) Operator's We  | ell Number: <u>J</u> | effersons N-8HU                           | Well Pad               | Name: Jeffer       | sons          |                       |
| 3) Farm Name/St   | urface Owner:        | Edward H. Estep & Joan                    | E. Estep Public Road   | d Access: Co.      | Rt. 1/6 Pa    | Imer Ridge            |
| 4) Elevation, cur | rent ground:         | 1,236.64' E                               | levation, proposed j   | oost-construction  | on: 1,217.    | 06'                   |
| 5) Well Type (    | a) Gas X             | Oil                                       | Unde                   | rground Storag     | ge            |                       |
| (                 | Other                |                                           |                        |                    |               |                       |
| (                 | b)If Gas Sh          | nallow X                                  | Deep                   |                    |               |                       |
|                   | He                   | orizontal                                 |                        |                    |               |                       |
| 6) Existing Pad:  | Yes or No No         | 0                                         |                        |                    |               |                       |
| , ,               | •                    |                                           | cipated Thickness a    | •                  | ` '           |                       |
| Marcellus is the  | target formation     | n at a depth of 6,616'                    | - 6,666', thickness of | 50' and anticipate | ed pressure o | of approx. 3,500 psi. |
| 8) Proposed Tota  | l Vertical Dep       | oth: 6,646'                               |                        |                    |               |                       |
| 9) Formation at T | Cotal Vertical       | Depth: Marcellu                           | S                      |                    |               |                       |
| 10) Proposed Tot  | al Measured l        | Depth: 6,646'                             |                        |                    |               |                       |
| 11) Proposed Ho   | rizontal Leg I       | _ength: _n/a                              |                        |                    |               |                       |
| 12) Approximate   | Fresh Water          | Strata Depths:                            | 70; 935'               |                    |               |                       |
| 13) Method to De  | etermine Fresl       | h Water Depths:                           | Based on the depth of  | Pittsburgh Coal s  | eam, per WV   | GES mapping contours  |
| 14) Approximate   | Saltwater De         | pths: 1,637'                              |                        | -                  |               |                       |
| 15) Approximate   | Coal Seam D          | epths: Sewickley                          | ∕ Coal - 837' and P    | ittsburgh Coa      | I - 929'      |                       |
| 16) Approximate   | Depth to Pos         | sible Void (coal m                        | ine, karst, other): _  | None anticipat     | ed            |                       |
|                   |                      | on contain coal sea<br>to an active mine? | ms<br>Yes              | No                 | X             |                       |
| (a) If Yes, provi | ide Mine Info        | : Name:                                   |                        |                    |               |                       |
| (3) == 200, px01. |                      | Depth:                                    |                        |                    |               |                       |
|                   |                      | Seam:                                     | - 4                    |                    |               |                       |
|                   |                      | Owner:                                    |                        |                    | -             |                       |