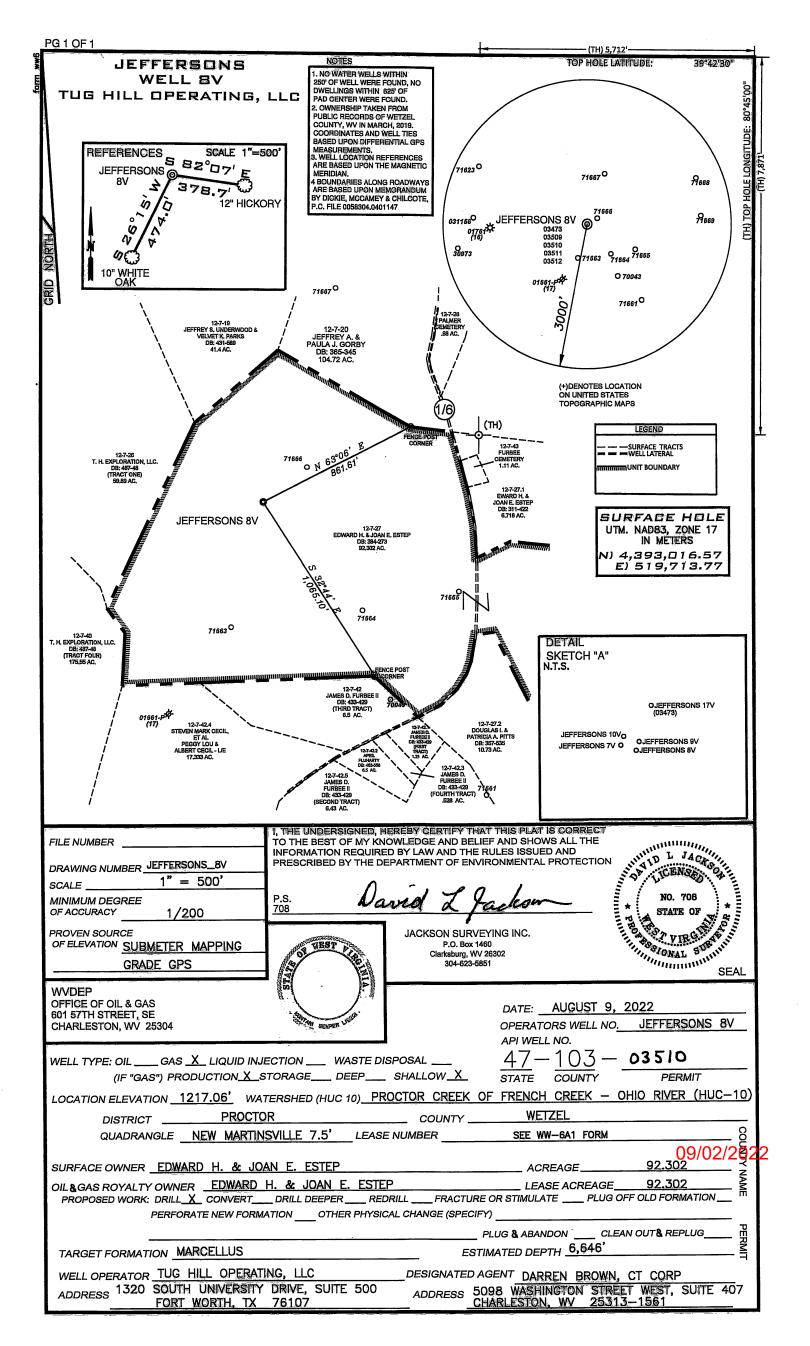

| API NO. 47-103 | _ 03510     |                  |
|----------------|-------------|------------------|
| OPERATOR W     | ELL NO.     | Jeffersons N-8HU |
| Well Pad Nan   | ne: Jeffers | ons              |

# STATE OF WEST VIRGINIA DEPARTMENT OF ENVIRONMENTAL PROTECTION, OFFICE OF OIL AND GAS WELL WORK PERMIT APPLICATION

| 1) Well Operator  | : Tug Hill O         | perating, LLC                             | 494510851              | Wetzel             | Proctor       | New Martinsville      |
|-------------------|----------------------|-------------------------------------------|------------------------|--------------------|---------------|-----------------------|
| · •               |                      |                                           | Operator ID            | County             | District      | Quadrangle            |
| 2) Operator's We  | ell Number: <u>J</u> | effersons N-8HU                           | Well Pad               | Name: Jeffer       | sons          |                       |
| 3) Farm Name/St   | urface Owner:        | Edward H. Estep & Joan                    | E. Estep Public Road   | d Access: Co.      | Rt. 1/6 Pa    | Imer Ridge            |
| 4) Elevation, cur | rent ground:         | 1,236.64' E                               | levation, proposed j   | oost-construction  | on: 1,217.    | 06'                   |
| 5) Well Type (    | a) Gas X             | Oil                                       | Unde                   | rground Storag     | ge            |                       |
| (                 | Other                |                                           |                        |                    |               |                       |
| (                 | b)If Gas Sh          | nallow X                                  | Deep                   |                    |               |                       |
|                   | He                   | orizontal                                 |                        |                    |               |                       |
| 6) Existing Pad:  | Yes or No No         | 0                                         |                        |                    |               |                       |
| , ,               | •                    |                                           | cipated Thickness a    | •                  | ` '           |                       |
| Marcellus is the  | target formation     | n at a depth of 6,616'                    | - 6,666', thickness of | 50' and anticipate | ed pressure o | of approx. 3,500 psi. |
| 8) Proposed Tota  | l Vertical Dep       | oth: 6,646'                               |                        |                    |               |                       |
| 9) Formation at T | Cotal Vertical       | Depth: Marcellu                           | S                      |                    |               |                       |
| 10) Proposed Tot  | al Measured l        | Depth: 6,646'                             |                        |                    |               |                       |
| 11) Proposed Ho   | rizontal Leg I       | _ength: _n/a                              |                        |                    |               |                       |
| 12) Approximate   | Fresh Water          | Strata Depths:                            | 70; 935'               |                    |               |                       |
| 13) Method to De  | etermine Fresl       | h Water Depths:                           | Based on the depth of  | Pittsburgh Coal s  | eam, per WV   | GES mapping contours  |
| 14) Approximate   | Saltwater De         | pths: 1,637'                              |                        | -                  |               |                       |
| 15) Approximate   | Coal Seam D          | epths: Sewickley                          | ∕ Coal - 837' and P    | ittsburgh Coa      | I - 929'      |                       |
| 16) Approximate   | Depth to Pos         | sible Void (coal m                        | ine, karst, other): _  | None anticipat     | ed            |                       |
|                   |                      | on contain coal sea<br>to an active mine? | ms<br>Yes              | No                 | X             |                       |
| (a) If Yes, provi | ide Mine Info        | : Name:                                   |                        |                    |               |                       |
| (3) == 200, px01. |                      | Depth:                                    |                        |                    |               |                       |
|                   |                      | Seam:                                     | - 4                    |                    |               |                       |
|                   |                      | Owner:                                    |                        |                    | -             |                       |

API NO. 47- 103 - 03510

OPERATOR WELL NO. Jeffersons N-8HU

Well Pad Name: Jeffersons

18)

WELL NAME: Jeffersons N-8HU STATE: COUNTY: Wetzel DISTRICT: Proctor DF Elev: 1,217' GL Elev: 1,217' 6,646' TH Latitude: 39.68675756 -80.77009783 TH Longitude: 39.68675756 -80.77009783 BH Latitude: BH Longitude: