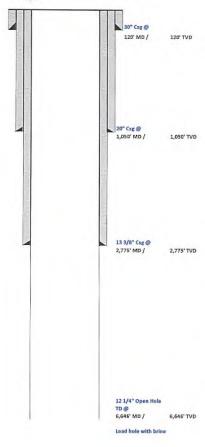

#### CASING AND TUBING PROGRAM

| TYPE             | Size<br>(in) | New<br>or<br>Used | <u>Grade</u> | Weight per ft. (lb/ft) | FOOTAGE: For<br>Drilling (ft) | INTERVALS:<br>Left in Well<br>(ft) | CEMENT:<br>Fill-up<br>(Cu. Ft.)/CTS |
|------------------|--------------|-------------------|--------------|------------------------|-------------------------------|------------------------------------|-------------------------------------|
| Conductor        | 30"          | NEW               | BW           | BW                     | 120'                          | 120'                               | 259ft^3(CTS)                        |
| Fresh Water/Coal | 20"          | NEW               | J55          | 106.5#                 | 1,050'                        | 1,050'                             | 1,689ft^3(CTS)                      |
| Intermediate 1   | 13 3/8"      | NEW               | J55          | 54.5#                  | 2,775'                        | 2,775'                             | 1,957ft^3(CTS)                      |
| Intermediate 2   |              |                   |              |                        |                               |                                    |                                     |
| Production       |              |                   |              |                        |                               |                                    |                                     |
| Tubing           |              |                   |              |                        |                               |                                    |                                     |
| Liners           |              |                   |              |                        |                               |                                    |                                     |

Just 2. Shayoldh 8-19-22

| ТҮРЕ             | Size (in) | Wellbore<br>Diameter (in) | Wall<br>Thickness<br>(in) | Burst Pressure (psi) | Anticipated Max. Internal Pressure (psi) | Cement<br>Type | Cement Yield (cu. ft./k) |
|------------------|-----------|---------------------------|---------------------------|----------------------|------------------------------------------|----------------|--------------------------|
| Conductor        | 30"       | 36"                       | 1.0                       | 2,333                | 1,866                                    | CLASS A        | 1.2                      |
| Fresh Water/Coal | 20"       | 26"                       | .5                        | 2,410                | 1,928                                    | SEE #24        | 1.2                      |
| Intermediate 1   | 13 3/8"   | 17 1/2"                   | .38                       | 2,740                | 2,192                                    | SEE #24        | 1.2                      |
| Intermediate 2   |           | 12 1/4"                   |                           |                      |                                          |                |                          |
| Production       |           |                           |                           |                      |                                          |                |                          |
| Tubing           |           |                           |                           |                      |                                          |                |                          |
| Liners           |           |                           |                           |                      |                                          |                |                          |

| CASING SUMMARY |                |               |            |             |                |       |               |  |
|----------------|----------------|---------------|------------|-------------|----------------|-------|---------------|--|
| Туре           | Hole Size (in) | Csg Size (in) | Depth (MD) | Depth (TVD) | Weight (lb/ft) | Grade | Top of Cement |  |
| Conductor      | 36             | 30            | 120'       | 120'        | BW             | BW    | Surface       |  |
| Surface        | 26             | 20            | 1,050      | 1,050'      | 106.5          | J55   | Surface       |  |
| Intermediate 1 | 17 1/2         | 13 3/8        | 2,775'     | 2,775'      | 54.5           | J55   | Surface       |  |
| Open Hole      | 12 1/4         |               | 6,646'     | 6,646'      |                |       |               |  |

|                | CEMENT SUMM | MARY  |               | DRILLING DETAILS |                                  |
|----------------|-------------|-------|---------------|------------------|----------------------------------|
| Туре           | Sacks       | Class | Density (ppg) | Fluid Type       | Centralizer Notes                |
| Conductor      | 338         | А     | 15.6          | Air              | None                             |
| Surface        | 1,821       | A     | 15.6          | Air              | 3 Centralizers at equal distance |
| intermediate 1 | 2,121       | A     | 15.6          | Air              | 1 Centralizer every other joint  |

### Casing

|                | String  | Grade | Bit Size | Depth (Measured) | Cement Fill Up |
|----------------|---------|-------|----------|------------------|----------------|
| Conductor      | 30"     | BW    | 36"      | 120'             | CTS            |
| Surface        | 20"     | J55   | 26"      | 1,050'           | CTS            |
| Intermediate 1 | 13 3/8" | J55   | 17 1/2"  | 2,775'           | CTS            |