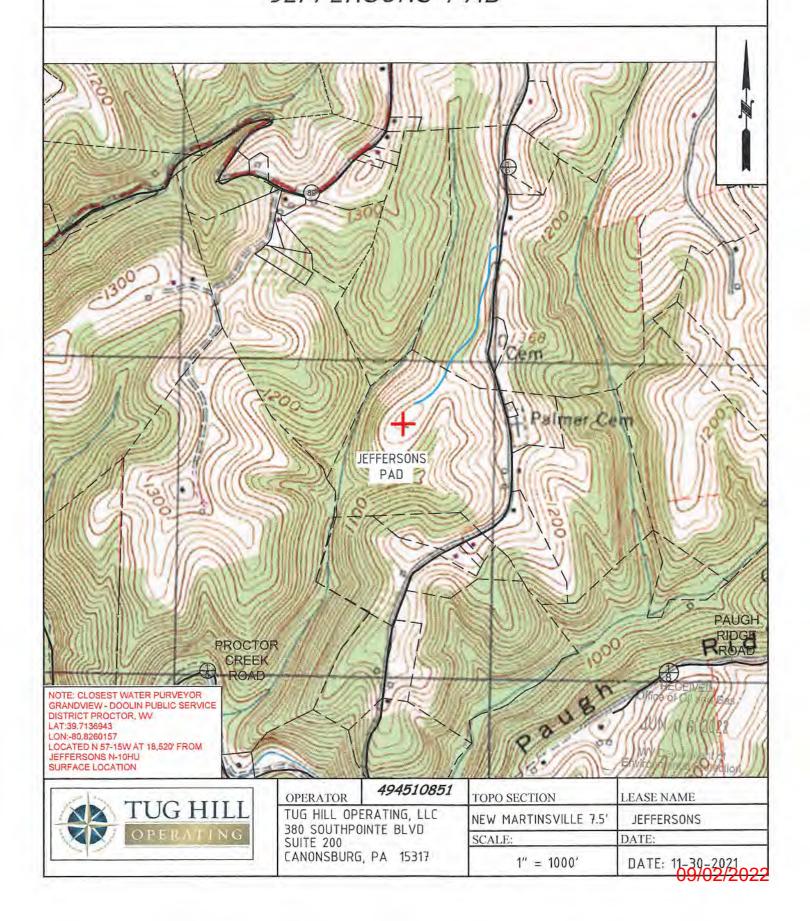

# STATE OF WEST VIRGINIA DEPARTMENT OF ENVIRONMENTAL PROTECTION, OFFICE OF OIL AND GAS WELL WORK PERMIT APPLICATION

| 1) Well Operator  | : Tug Hill O         | perating, LLC                             | 494510851              | Wetzel             | Proctor       | New Martinsville      |
|-------------------|----------------------|-------------------------------------------|------------------------|--------------------|---------------|-----------------------|
| · •               |                      |                                           | Operator ID            | County             | District      | Quadrangle            |
| 2) Operator's We  | ell Number: <u>J</u> | effersons N-8HU                           | Well Pad               | Name: Jeffer       | sons          |                       |
| 3) Farm Name/St   | urface Owner:        | Edward H. Estep & Joan                    | E. Estep Public Road   | d Access: Co.      | Rt. 1/6 Pa    | Imer Ridge            |
| 4) Elevation, cur | rent ground:         | 1,236.64' E                               | levation, proposed j   | oost-construction  | on: 1,217.    | 06'                   |
| 5) Well Type (    | a) Gas X             | Oil                                       | Unde                   | rground Storag     | ge            |                       |
| (                 | Other                |                                           |                        |                    |               |                       |
| (                 | b)If Gas Sh          | nallow X                                  | Deep                   |                    |               |                       |
|                   | He                   | orizontal                                 |                        |                    |               |                       |
| 6) Existing Pad:  | Yes or No No         | 0                                         |                        |                    |               |                       |
| , ,               | •                    |                                           | cipated Thickness a    | •                  | ` '           |                       |
| Marcellus is the  | target formation     | n at a depth of 6,616'                    | - 6,666', thickness of | 50' and anticipate | ed pressure o | of approx. 3,500 psi. |
| 8) Proposed Tota  | l Vertical Dep       | oth: 6,646'                               |                        |                    |               |                       |
| 9) Formation at T | Cotal Vertical       | Depth: Marcellu                           | S                      |                    |               |                       |
| 10) Proposed Tot  | al Measured l        | Depth: 6,646'                             |                        |                    |               |                       |
| 11) Proposed Ho   | rizontal Leg I       | _ength: _n/a                              |                        |                    |               |                       |
| 12) Approximate   | Fresh Water          | Strata Depths:                            | 70; 935'               |                    |               |                       |
| 13) Method to De  | etermine Fresl       | h Water Depths:                           | Based on the depth of  | Pittsburgh Coal s  | eam, per WV   | GES mapping contours  |
| 14) Approximate   | Saltwater De         | pths: 1,637'                              |                        | -                  |               |                       |
| 15) Approximate   | Coal Seam D          | epths: Sewickley                          | ∕ Coal - 837' and P    | ittsburgh Coa      | I - 929'      |                       |
| 16) Approximate   | Depth to Pos         | sible Void (coal m                        | ine, karst, other): _  | None anticipat     | ed            |                       |
|                   |                      | on contain coal sea<br>to an active mine? | ms<br>Yes              | No                 | X             |                       |
| (a) If Yes, provi | ide Mine Info        | : Name:                                   |                        |                    |               |                       |
| (3) == 200, px01. |                      | Depth:                                    |                        |                    |               |                       |
|                   |                      | Seam:                                     | - 4                    |                    |               |                       |
|                   |                      | Owner:                                    |                        |                    | -             |                       |

WELL NAME: Jeffersons N-8HU STATE: COUNTY: Wetzel DISTRICT: Proctor DF Elev: 1,217' GL Elev: 1,217' 6,646' TH Latitude: 39.68675756 -80.77009783 TH Longitude: 39.68675756 -80.77009783 BH Latitude: BH Longitude: