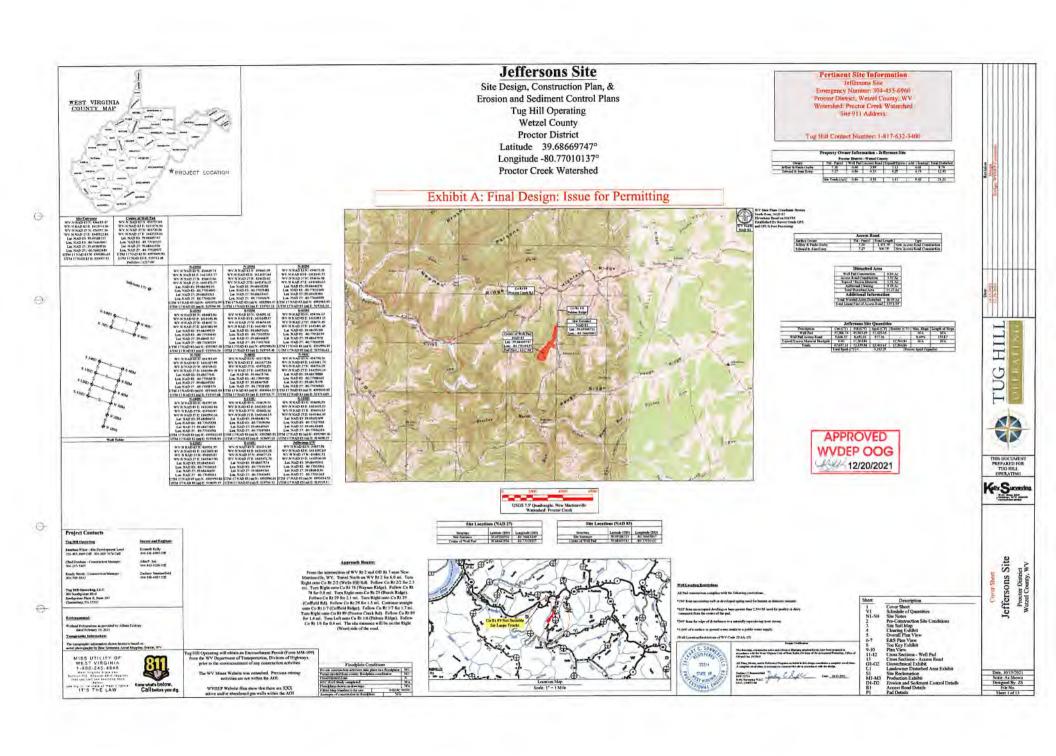

# STATE OF WEST VIRGINIA DEPARTMENT OF ENVIRONMENTAL PROTECTION, OFFICE OF OIL AND GAS WELL WORK PERMIT APPLICATION

| 1) Well Operator  | : Tug Hill O         | perating, LLC                             | 494510851              | Wetzel             | Proctor       | New Martinsville      |
|-------------------|----------------------|-------------------------------------------|------------------------|--------------------|---------------|-----------------------|
| · •               |                      |                                           | Operator ID            | County             | District      | Quadrangle            |
| 2) Operator's We  | ell Number: <u>J</u> | effersons N-8HU                           | Well Pad               | Name: Jeffer       | sons          |                       |
| 3) Farm Name/St   | urface Owner:        | Edward H. Estep & Joan                    | E. Estep Public Road   | d Access: Co.      | Rt. 1/6 Pa    | Imer Ridge            |
| 4) Elevation, cur | rent ground:         | 1,236.64' E                               | levation, proposed j   | oost-construction  | on: 1,217.    | 06'                   |
| 5) Well Type (    | a) Gas X             | Oil                                       | Unde                   | rground Storag     | ge            |                       |
| (                 | Other                |                                           |                        |                    |               |                       |
| (                 | b)If Gas Sh          | nallow X                                  | Deep                   |                    |               |                       |
|                   | He                   | orizontal                                 |                        |                    |               |                       |
| 6) Existing Pad:  | Yes or No No         | 0                                         |                        |                    |               |                       |
| , ,               | •                    |                                           | cipated Thickness a    | •                  | ` '           |                       |
| Marcellus is the  | target formation     | n at a depth of 6,616'                    | - 6,666', thickness of | 50' and anticipate | ed pressure o | of approx. 3,500 psi. |
| 8) Proposed Tota  | l Vertical Dep       | oth: 6,646'                               |                        |                    |               |                       |
| 9) Formation at T | Cotal Vertical       | Depth: Marcellu                           | S                      |                    |               |                       |
| 10) Proposed Tot  | al Measured l        | Depth: 6,646'                             |                        |                    |               |                       |
| 11) Proposed Ho   | rizontal Leg I       | _ength: _n/a                              |                        |                    |               |                       |
| 12) Approximate   | Fresh Water          | Strata Depths:                            | 70; 935'               |                    |               |                       |
| 13) Method to De  | etermine Fresl       | h Water Depths:                           | Based on the depth of  | Pittsburgh Coal s  | eam, per WV   | GES mapping contours  |
| 14) Approximate   | Saltwater De         | pths: 1,637'                              |                        | -                  |               |                       |
| 15) Approximate   | Coal Seam D          | epths: Sewickley                          | ∕ Coal - 837' and P    | ittsburgh Coa      | I - 929'      |                       |
| 16) Approximate   | Depth to Pos         | sible Void (coal m                        | ine, karst, other): _  | None anticipat     | ed            |                       |
|                   |                      | on contain coal sea<br>to an active mine? | ms<br>Yes              | No                 | X             |                       |
| (a) If Yes, provi | ide Mine Info        | : Name:                                   |                        |                    |               |                       |
| (3) == 200, px01. |                      | Depth:                                    |                        |                    |               |                       |
|                   |                      | Seam:                                     | - 4                    |                    |               |                       |
|                   |                      | Owner:                                    |                        |                    | -             |                       |

WELL NAME: Jeffersons N-8HU STATE: COUNTY: Wetzel DISTRICT: Proctor DF Elev: 1,217' GL Elev: 1,217' 6,646' TH Latitude: 39.68675756 -80.77009783 TH Longitude: 39.68675756 -80.77009783 BH Latitude: BH Longitude: