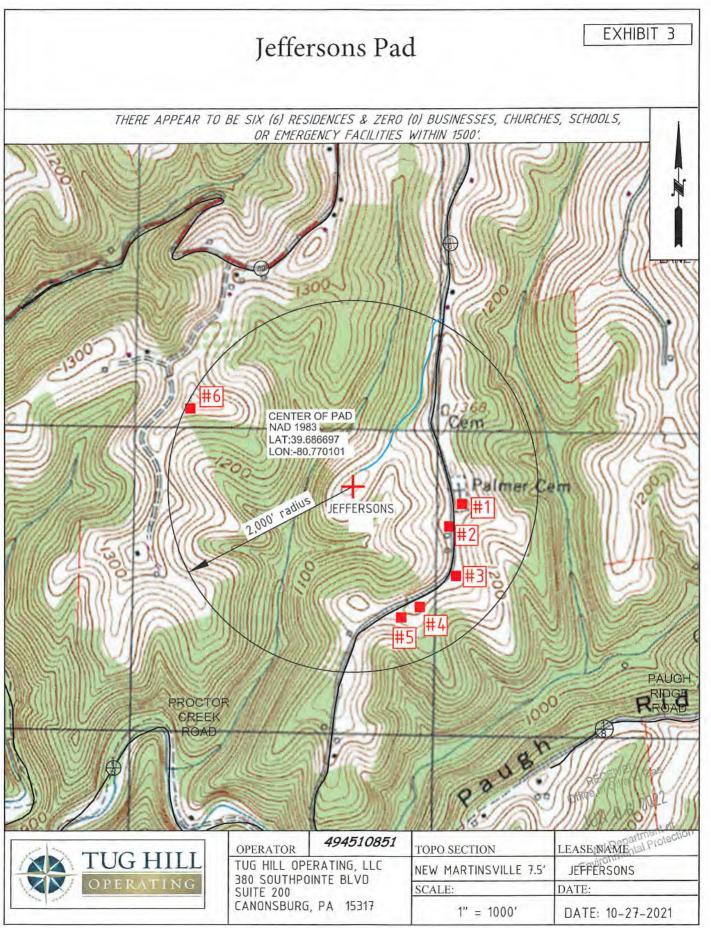

# STATE OF WEST VIRGINIA DEPARTMENT OF ENVIRONMENTAL PROTECTION, OFFICE OF OIL AND GAS WELL WORK PERMIT APPLICATION

| 1) Well Operator  | : Tug Hill O         | perating, LLC                             | 494510851              | Wetzel             | Proctor       | New Martinsville      |
|-------------------|----------------------|-------------------------------------------|------------------------|--------------------|---------------|-----------------------|
| · •               |                      |                                           | Operator ID            | County             | District      | Quadrangle            |
| 2) Operator's We  | ell Number: <u>J</u> | effersons N-8HU                           | Well Pad               | Name: Jeffer       | sons          |                       |
| 3) Farm Name/St   | urface Owner:        | Edward H. Estep & Joan                    | E. Estep Public Road   | d Access: Co.      | Rt. 1/6 Pa    | Imer Ridge            |
| 4) Elevation, cur | rent ground:         | 1,236.64' E                               | levation, proposed j   | oost-construction  | on: 1,217.    | 06'                   |
| 5) Well Type (    | a) Gas X             | Oil                                       | Unde                   | rground Storag     | ge            |                       |
| (                 | Other                |                                           |                        |                    |               |                       |
| (                 | b)If Gas Sh          | nallow X                                  | Deep                   |                    |               |                       |
|                   | He                   | orizontal                                 |                        |                    |               |                       |
| 6) Existing Pad:  | Yes or No No         | 0                                         |                        |                    |               |                       |
| , ,               | •                    |                                           | cipated Thickness a    | •                  | ` '           |                       |
| Marcellus is the  | target formation     | n at a depth of 6,616'                    | - 6,666', thickness of | 50' and anticipate | ed pressure o | of approx. 3,500 psi. |
| 8) Proposed Tota  | l Vertical Dep       | oth: 6,646'                               |                        |                    |               |                       |
| 9) Formation at T | Cotal Vertical       | Depth: Marcellu                           | S                      |                    |               |                       |
| 10) Proposed Tot  | al Measured l        | Depth: 6,646'                             |                        |                    |               |                       |
| 11) Proposed Ho   | rizontal Leg I       | _ength: _n/a                              |                        |                    |               |                       |
| 12) Approximate   | Fresh Water          | Strata Depths:                            | 70; 935'               |                    |               |                       |
| 13) Method to De  | etermine Fresl       | h Water Depths:                           | Based on the depth of  | Pittsburgh Coal s  | eam, per WV   | GES mapping contours  |
| 14) Approximate   | Saltwater De         | pths: 1,637'                              |                        | -                  |               |                       |
| 15) Approximate   | Coal Seam D          | epths: Sewickley                          | ∕ Coal - 837' and P    | ittsburgh Coa      | I - 929'      |                       |
| 16) Approximate   | Depth to Pos         | sible Void (coal m                        | ine, karst, other): _  | None anticipat     | ed            |                       |
|                   |                      | on contain coal sea<br>to an active mine? | ms<br>Yes              | No                 | X             |                       |
| (a) If Yes, provi | ide Mine Info        | : Name:                                   |                        |                    |               |                       |
| (3) == 200, px01. |                      | Depth:                                    |                        |                    |               |                       |
|                   |                      | Seam:                                     | - 4                    |                    |               |                       |
|                   |                      | Owner:                                    |                        |                    | -             |                       |

WELL NAME: Jeffersons N-8HU STATE: COUNTY: Wetzel DISTRICT: Proctor DF Elev: 1,217' GL Elev: 1,217' 6,646' TH Latitude: 39.68675756 -80.77009783 TH Longitude: 39.68675756 -80.77009783 BH Latitude: BH Longitude: