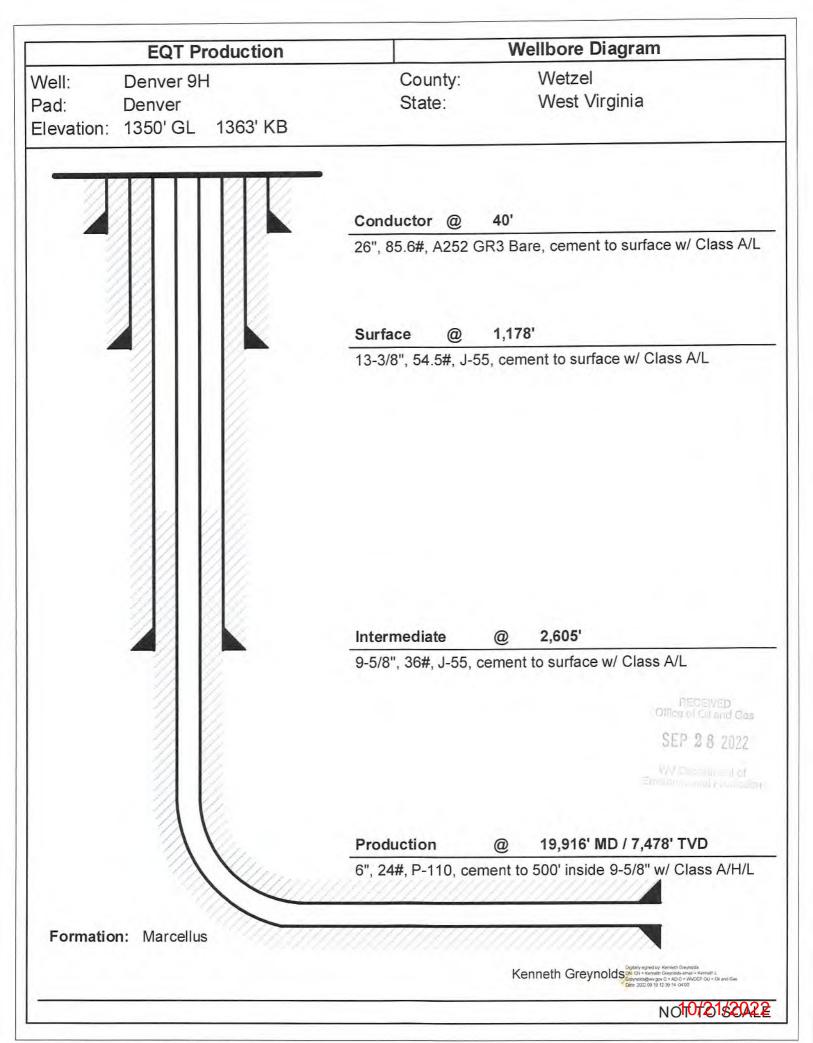

### CASING AND TUBING PROGRAM

| TYPE         | Size<br>(in) | New<br>or<br>Used | Grade          | Weight per ft.<br>(lb/ft) | FOOTAGE: For<br>Drilling (ft) | INTERVALS:<br>Left in Well<br>(ft) | CEMENT:<br>Fill-up<br>(Cu. Ft.)/CTS |
|--------------|--------------|-------------------|----------------|---------------------------|-------------------------------|------------------------------------|-------------------------------------|
| Conductor    | 26           | New               | A252 GR 3 Bare | 85.6                      | 40                            | 40                                 | 49 ft^3 / CTS                       |
| Fresh Water  | 13 3/8       | New               | J-55           | 54.5                      | 1178                          | 1178                               | 1085 ft^3 / CTS                     |
| Coal         |              |                   |                |                           |                               |                                    |                                     |
| Intermediate | 9 5/8        | New               | J-55           | 36                        | 2605                          | 2605                               | 1010 ft^3 / CTS                     |
| Production   | 6            | New               | P-110          | 24                        | 19916                         | 19916                              | 500' above intermediate casing      |
| Tubing       |              |                   |                |                           |                               |                                    |                                     |
| Liners       |              |                   |                |                           |                               |                                    |                                     |

| TYPE         | Size (in) | Wellbore<br>Diameter (in) | Wall<br>Thickness<br>(in) | Burst Pressure<br>(psi) | Anticipated Max. Internal Pressure (psi) | Cement<br>Type | Cement Yield (cu. ft./k) |
|--------------|-----------|---------------------------|---------------------------|-------------------------|------------------------------------------|----------------|--------------------------|
| Conductor    | 26        | 30                        | 0.312                     | 1000                    | 18                                       | Class A/L      | 1.04 - 1.20              |
| Fresh Water  | 13 3/8    | 17 1/2                    | 0.380                     | 2730                    | 2184                                     | Class A/L      | 1.04 - 1.20              |
| Coal         |           |                           |                           |                         |                                          |                |                          |
| Intermediate | 9 5/8     | 12 3/8                    | 0.352                     | 3520                    | 2816                                     | Class A/L      | 1.04 - 1.20              |
| Production   | 6         | 8 1/2                     | 0.400                     | 14580                   | 11664                                    | Class A/H/L    | 1.04 - 2.10              |
| Tubing       |           |                           |                           |                         |                                          |                |                          |
| Liners       |           |                           |                           |                         |                                          | 1              |                          |