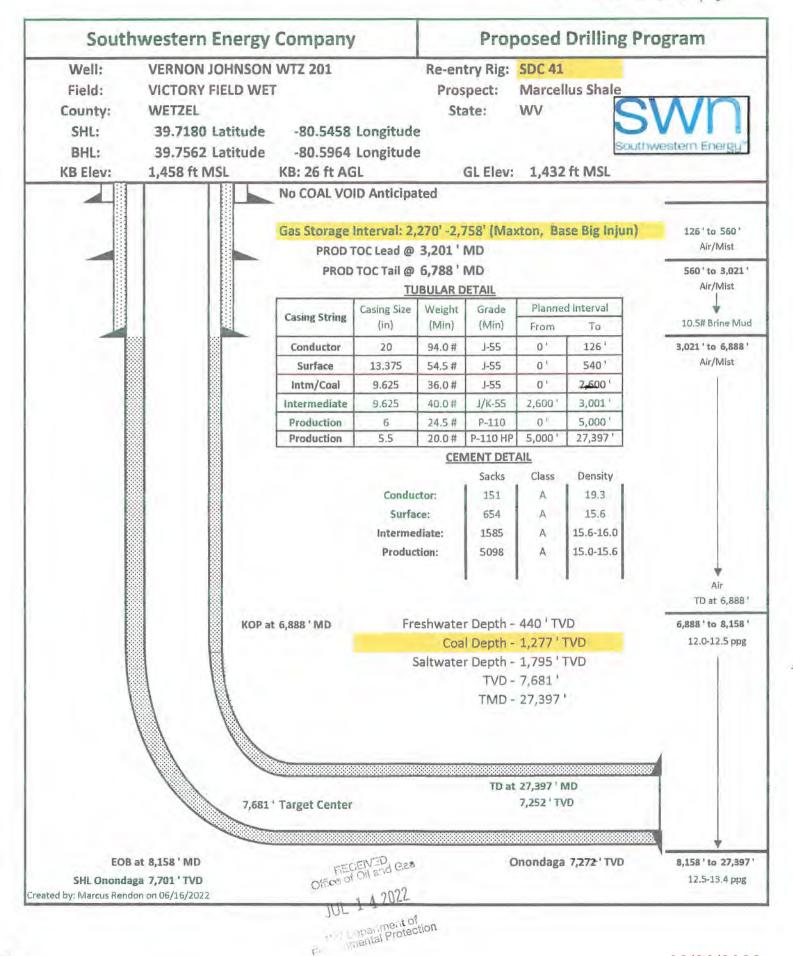

Operator's Well Number:

VERNON JOHNSON WTZ 2011 VERNON'S JOHNSON ESTAT

Farm Name:

47-103-03519-00-00

U.S. WELL NUMBER:

Horizontal 6A New Drill

Date Issued: 8/19/2022

| API | Number: |  |
|-----|---------|--|
|     |         |  |

WW-6B (04/15) API NO. 47-009 OPERATOR WELL NO. Vermon Johnson WTZ 201H
Well Pad Name: Vernon Johnson WTZ