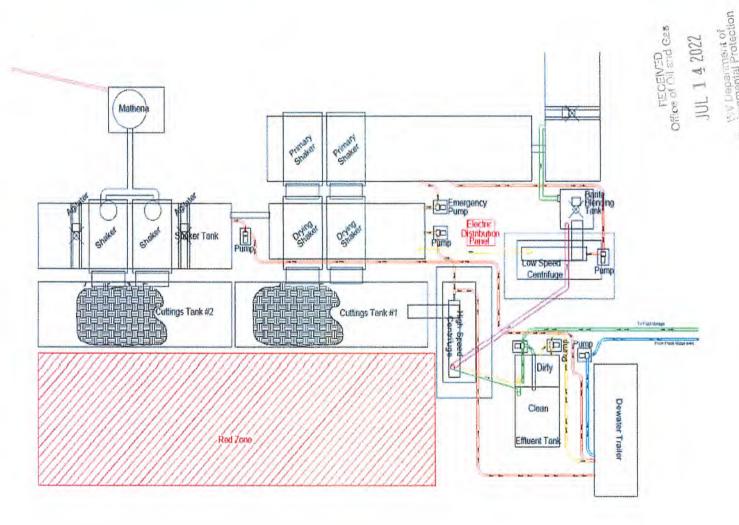

ow gravity solids before being reused or transferred to onsite storage.

#### LIQUIDS DRILLING (FRESHWATER, BRINE, SOBM)

When drilling is converted to liquids drilling, the shale gas separator and associated shaker tank are bypassed, and the liquids system is processed over the primary and drying shaker systems. Cuttings drop into the cuttings tank for additional processing. Any recoverable associated liquids attached to the cutting are recovered out the tank and processed through the low gravity (high speed) and barite recovery centrifuges (low speed) to further remove low gravity solids and to recover barite for reuse in the mud systems.

RECEIVED
Office or Oil and Gas

JUL 1 4 2022

WV Department of Environmental Protection

# EXAMPLE SCHEMATIC FOR CLOSED LOOP SOLIDS CONTROL SYSTEM





#### **Attachment 3B**

#### **Drilling Mediums**

#### Surface/Coal(if present)/Freshwater Intervals:

Air

Freshwater (if needed based on conditions)

#### Intermediate/Coal (if present):

Air

#### **Production Hole:**

Air

Synthetic Oil (Base Fluid for mud system)

**Barite** 

Calcium Chloride

Lime

**Organophilic Bentonite** 

**Primary and Secondary Emulsifiers** 

Gilsonite

Calcium Carbonate

**Friction Reducers** 

NECTIVED
Office of Obland Gas

JUL 1 4 2022

WV Department of Environmental Protection

| roposed Revegetation Treatme                                                                                                                                             | nt: Acres Disturbed 8.4                                        |