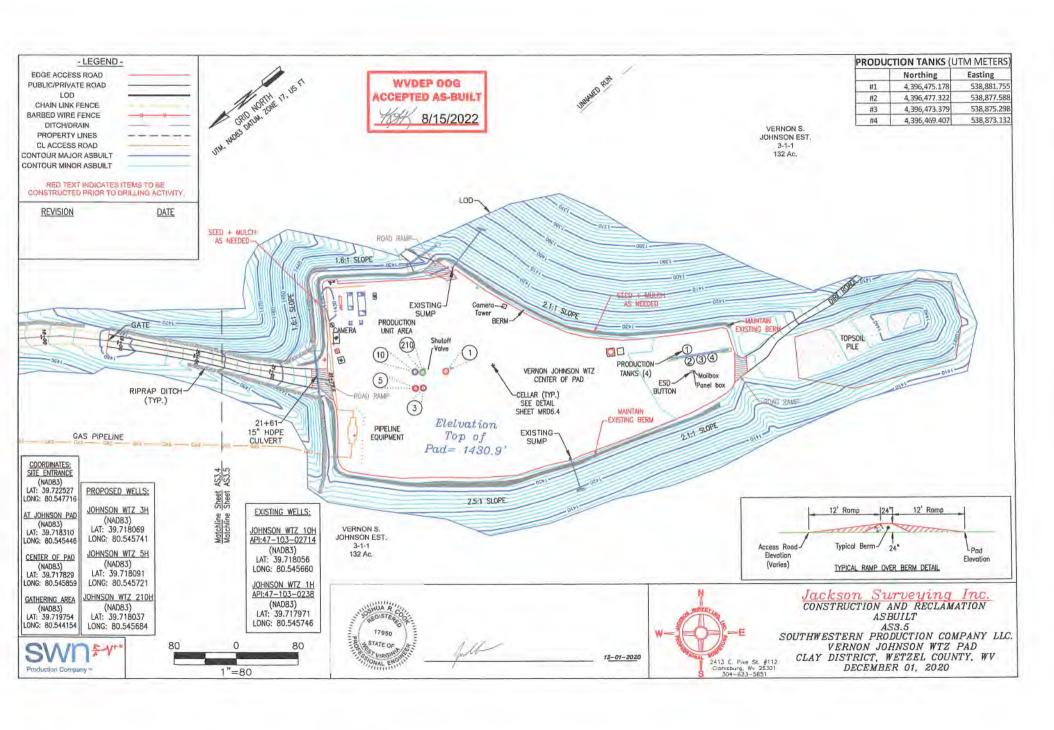

CY       |
| Seed and Mulch                                 | 6,830     | SY       |
| Reinforced Silt Fence or equivalent            | 1600      | Ft       |
|                                                |           |          |





EP2.1 EVACUATION ROUTE/ PREVAILING WIND EP2.2 EVACUATION ROUTE/ PREVAILING WIND

AS3.1 ASBUILT OVERVIEW AS3.2 ASBUILT

AS3.3 ASBUILT

AS3.4 ASBUILT AS3.5 ASBUILT

ASR4.1 CONSTRUCTION AND RECLAMATION ACCESS ROAD PROFILE MRD5.1 RECLAMATION PLAN OVERVIEW

MRD5.2 RECLAMATION PLAN

MRD5.3 RECLAMATION PLAN MRD5.4 RECLAMATION PLAN

MRD5.5 RECLAMATION PLAN

MRD6.1 DETAILS

MRD6.2 DETAILS

DATE REVISION









Jackson Surveying Inc.

TITLE SHEET TS.1

SOUTHWESTERN PRODUCTION COMPANY LLC. VERNON JOHNSON WTZ PAD CLAY DISTRICT, WETZEL COUNTY, WV DECEMBER 01, 2020