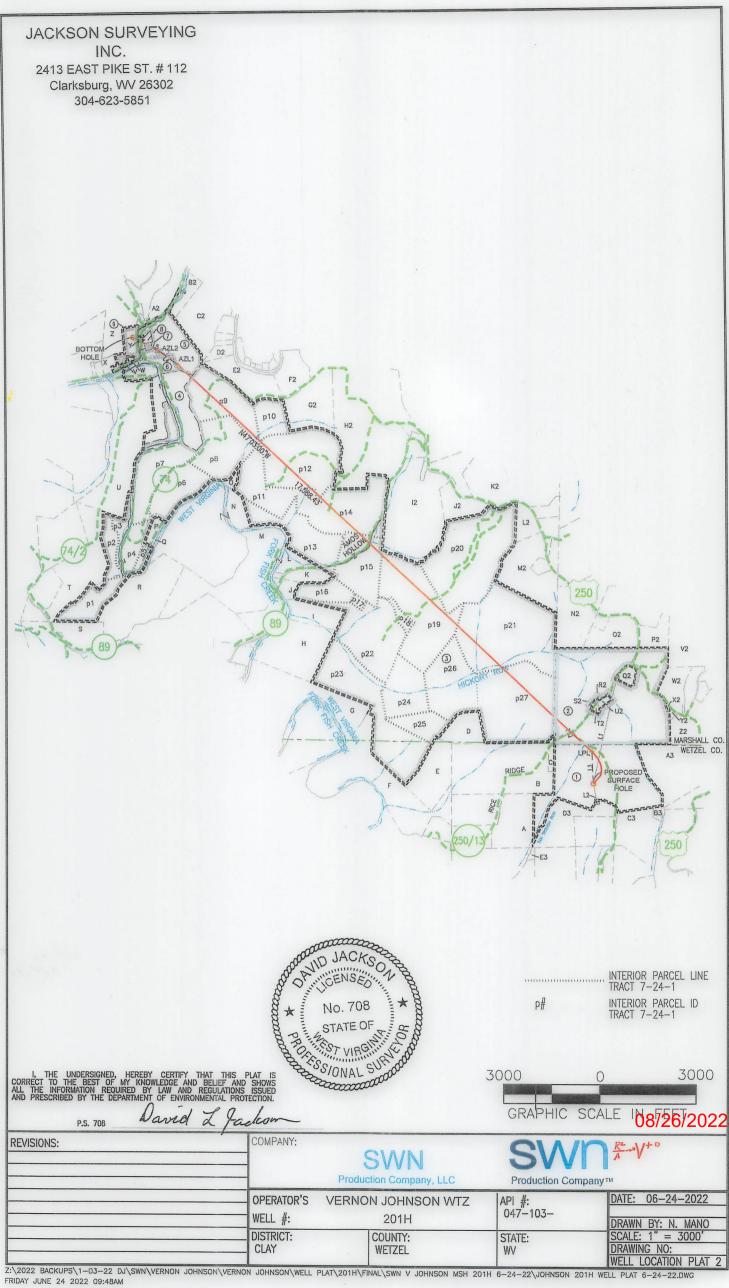

Friday, August 19, 2022 WELL WORK PERMIT Horizontal 6A / New Drill

SWN PRODUCTION COMPANY, LLC POST OFFICE BOX 12359 SPRING, TX 773914954

Re:

Permit approval for VERNON JOHNSON WTZ 201H

47-103-03519-00-00

Operator's Well Number:

VERNON JOHNSON WTZ 2011 VERNON'S JOHNSON ESTAT

Farm Name:

47-103-03519-00-00

U.S. WELL NUMBER:

Horizontal 6A New Drill

Date Issued: 8/19/2022

| API | Number: |  |
|-----|---------|--|
|     |         |  |