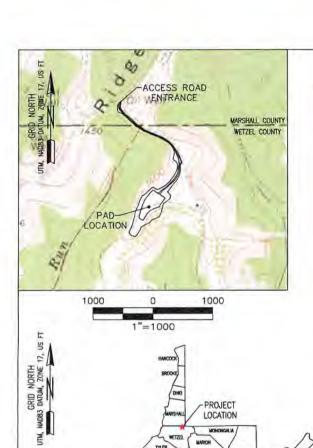

| 67-56-1                |
| Berie ED 112014                             | State Control            |                                                                                                                           |                        |
|                                             |                          | Phosphonic Acid Salt                                                                                                      | 7631-99- <b>408</b>    |
| C MX 8-4743                                 | Specialty Product        | Sodium Nitrate                                                                                                            |                        |



CILMER

TUCKER

POCAHONTAS

CREENBRIER

PENDLETON

## VERNON JOHNSON WTZ PAD CONSTRUCTION AND RECLAMATION PLAN AS-BUILT CLAY DISTRICT, WETZEL COUNTY, WV **DECEMBER 2020**

LOD 1

TOTAL DISTURBED AREA: 8.4 ACRES ROAD DISTURBED AREA: 2.5 ACRES PAD DISTURBED AREA: 5.9 ACRES

EXISTING WELLS:

COORDINATES:

| SITE ENTRANCE<br>(NAD83)<br>LAT: 39.722527<br>LONG: 80.547716<br>AT JOHNSON PAD | JOHNSON WTZ 101<br>API:47-103-0271-<br>(NAD83)<br>LAT: 39.718056<br>LONG: 80.545660 |
|---------------------------------------------------------------------------------|-------------------------------------------------------------------------------------|
| (NAD83)<br>LAT: 39.718310<br>LONG: 80.545446<br>CENTER OF PAD<br>(NAD83)        | JOHNSON WTZ 1H<br>API:47-103-0238<br>(NAD83)<br>LAT: 39.717971<br>LONG