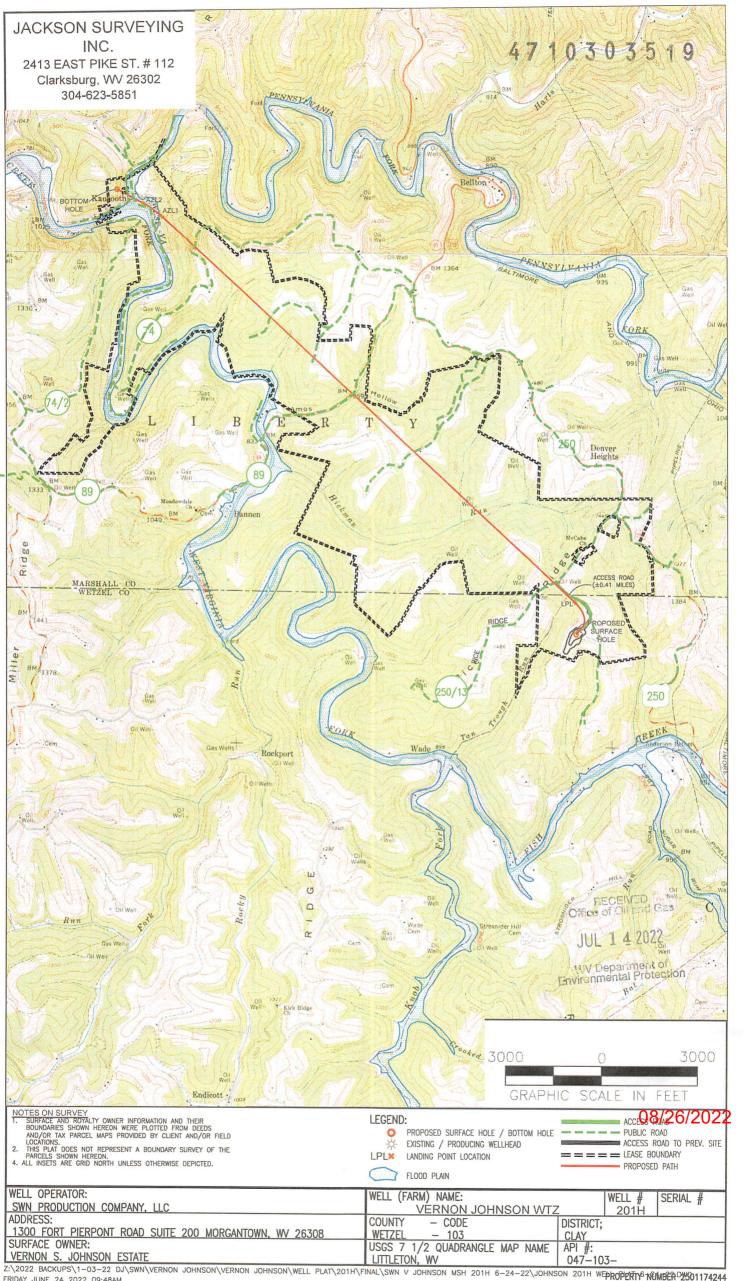

Friday, August 19, 2022 WELL WORK PERMIT Horizontal 6A / New Drill

SWN PRODUCTION COMPANY, LLC POST OFFICE BOX 12359 SPRING, TX 773914954

Re:

Permit approval for VERNON JOHNSON WTZ 201H

47-103-03519-00-00

Operator's Well Number:

VERNON JOHNSON WTZ 2011 VERNON'S JOHNSON ESTAT

Farm Name:

47-103-03519-00-00

U.S. WELL NUMBER:

Horizontal 6A New Drill

Date Issued: 8/19/2022

| API | Number: |  |
|-----|---------|--|
|     |         |  |