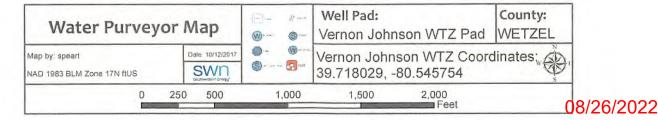

Friday, August 19, 2022 WELL WORK PERMIT Horizontal 6A / New Drill

SWN PRODUCTION COMPANY, LLC POST OFFICE BOX 12359 SPRING, TX 773914954

Re:

Permit approval for VERNON JOHNSON WTZ 201H

47-103-03519-00-00

Operator's Well Number:

VERNON JOHNSON WTZ 2011 VERNON'S JOHNSON ESTAT

Farm Name:

47-103-03519-00-00

U.S. WELL NUMBER:

Horizontal 6A New Drill

Date Issued: 8/19/2022

| API | Number: |  |
|-----|---------|--|
|     |         |  |