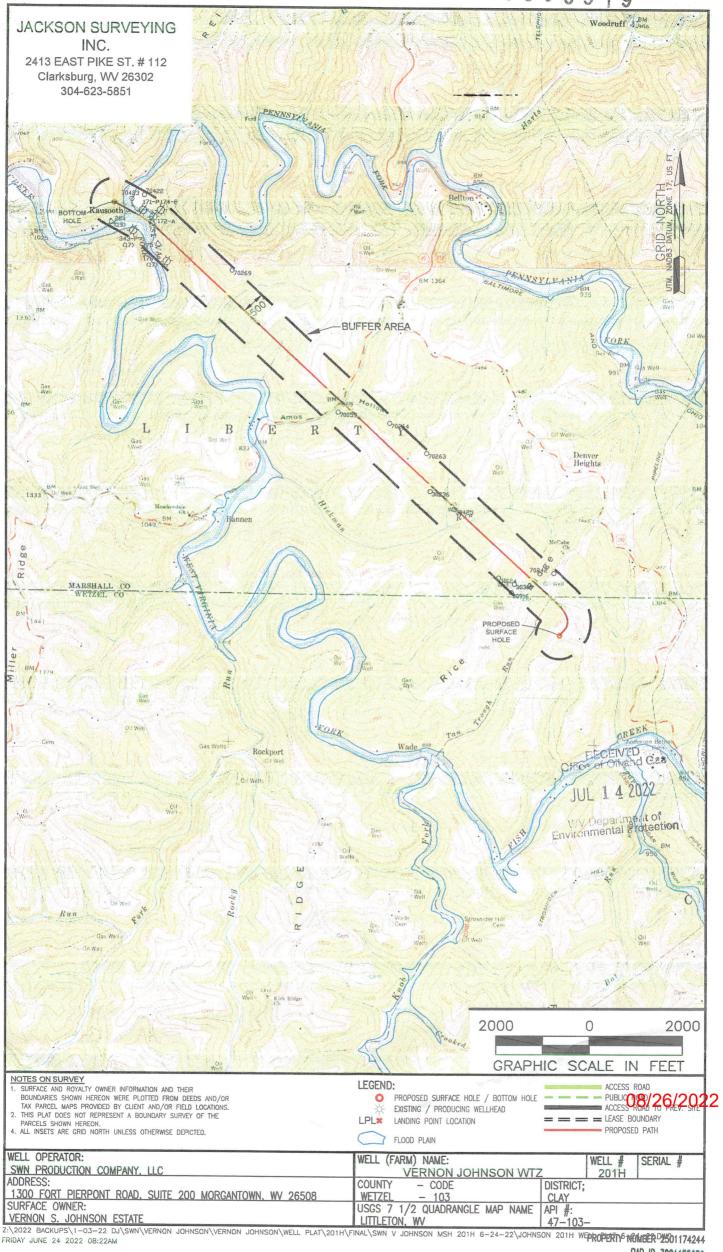

Friday, August 19, 2022 WELL WORK PERMIT Horizontal 6A / New Drill

SWN PRODUCTION COMPANY, LLC POST OFFICE BOX 12359 SPRING, TX 773914954

Re:

Permit approval for VERNON JOHNSON WTZ 201H

47-103-03519-00-00

Operator's Well Number:

VERNON JOHNSON WTZ 2011 VERNON'S JOHNSON ESTAT

Farm Name:

47-103-03519-00-00

U.S. WELL NUMBER:

Horizontal 6A New Drill

Date Issued: 8/19/2022

| API | Number: |  |
|-----|---------|--|
|     |         |  |