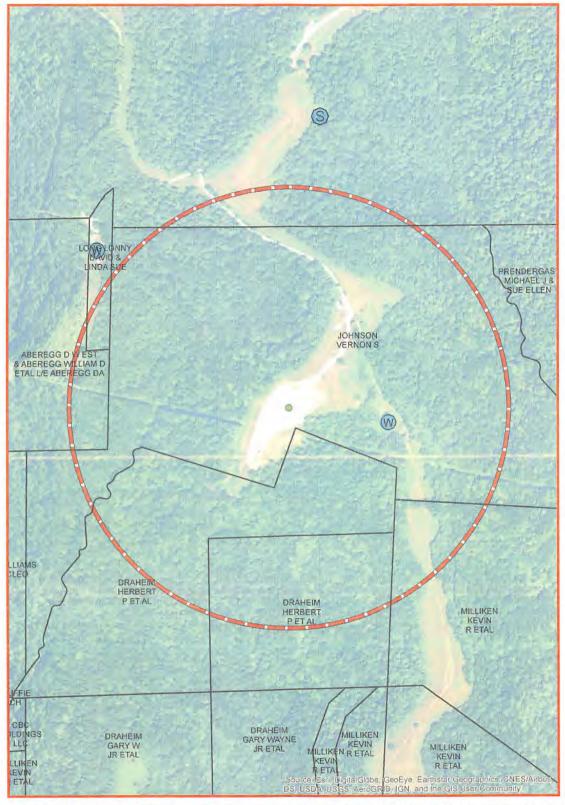

|                         |                                              |
| Name: Junet L. Layolda             | Date: 7-7-22            |                                              |
| Title: OILYGDS INSPECTOR           |                         |                                              |
| Approved by:                       |                         |                                              |
| Name:                              | Date:                   | RECEIVED Office of Oil and Gas               |
| Title:                             |                         | JUL 1 4 2022                                 |
| d                                  |                         | // Department of<br>Environmental Protection |

SWN PRODUCTION COMPANY, LLC - CONFIDENTIAL



The intent of this map is for general reference only. Information on this map was created using the best available data at the time but is not guaranteed accurate.



Vernon Johnson WTZ 201H AOR

| API       | Operator                       | Status         | Latitude  | Longitude  | Vertical TD | <b>Producing Formation</b> | Producing Zones Not Perforated |
|-----------|--------------------------------|----------------|-----------|------------|-------------|----------------------------|--------------------------------|
| 051-30916 | Unknown                        | Unknown        | ***       | ***        | Unknown     | Unknown                    | ***                            |
| 051-30309 | Unknown                        | Unknown        | ***       | ***        | 3,354       | Gord