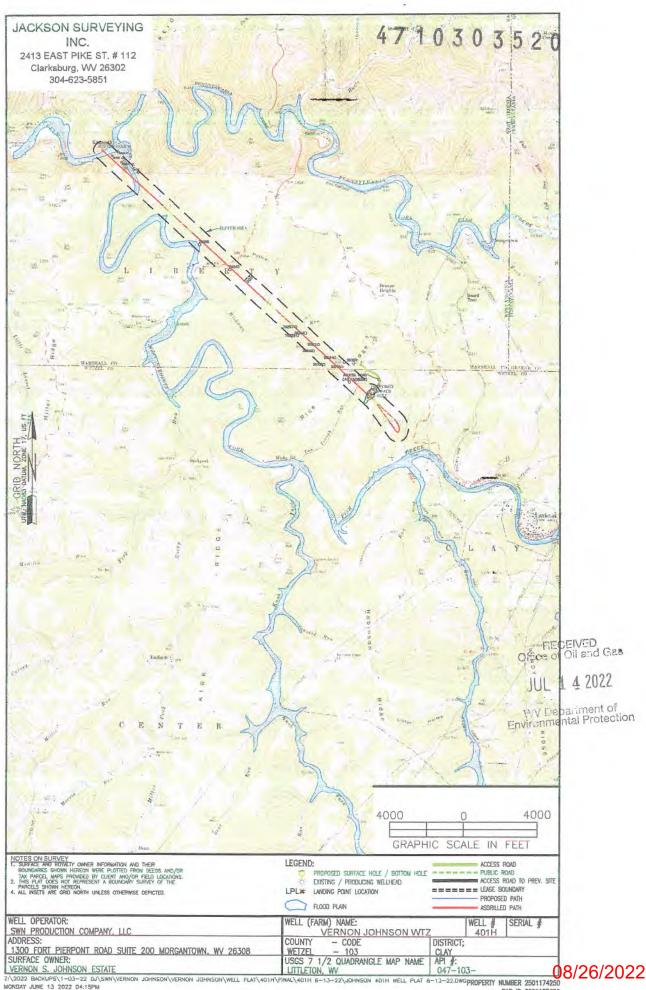

### JACKSON SURVEYING

INC. 2413 EAST PIKE ST. # 112 Clarksburg, WV 26302 304-623-5851

|       | WELL BORE TRACTS                                                    |            |
|-------|---------------------------------------------------------------------|------------|
| TRACT | SURFACE OWNER (S) / ROYALTY OWNER (R)                               | TAX PARCEL |
|       | JOHNSON VERNON S EST (S)/ AMP FUND III; LP; ALICE M. ABEREGG; ELLEN |            |
|       | ABEREGG; JAMES J. ABEREGG; KEITH ABEREGG, BRIAN F. BUTLER; RED      |            |
| 1     | STONE RESOURCES, LLC; JAMES STONEKING (R)                           | 3-1-1      |
| TRACT | SURFACE OWNER (S)                                                   | TAX PARCEL |
| 2     | DRAHEIM HERBERT P ET AL (S)                                         | 3-1-6      |
| 3     | DRAHEIM HERBERT P ETAL (S)                                          | 3-1-5      |
| 4     | MILLIKEN KEVIN R ETAL (S)                                           | 3-1-4      |
| 5     | LONG LONNY DAVID & LINDA SUE (5)                                    | 1-3-2.1    |
| 6     | JAMES J ABEREGG ET AL (5)                                           | 1-3-2      |
| 7     | W VA WILDLIFE RESOURCES SECTION (S)                                 | 7-24-1     |
| 8     | FROMHART BRAD ET UX - LIFE (S)                                      | 7-20-41    |
| 9     | GRIBBEN M PEGGY REVOCABLE LIVING TRUST (5)                          | 7-19-28    |
| 10    | UNDERDONK ALAN (S)                                                  | 7-16-25.1  |
| 11    | CUMPSTON GAIL (S)                                                   | 7-19-20    |