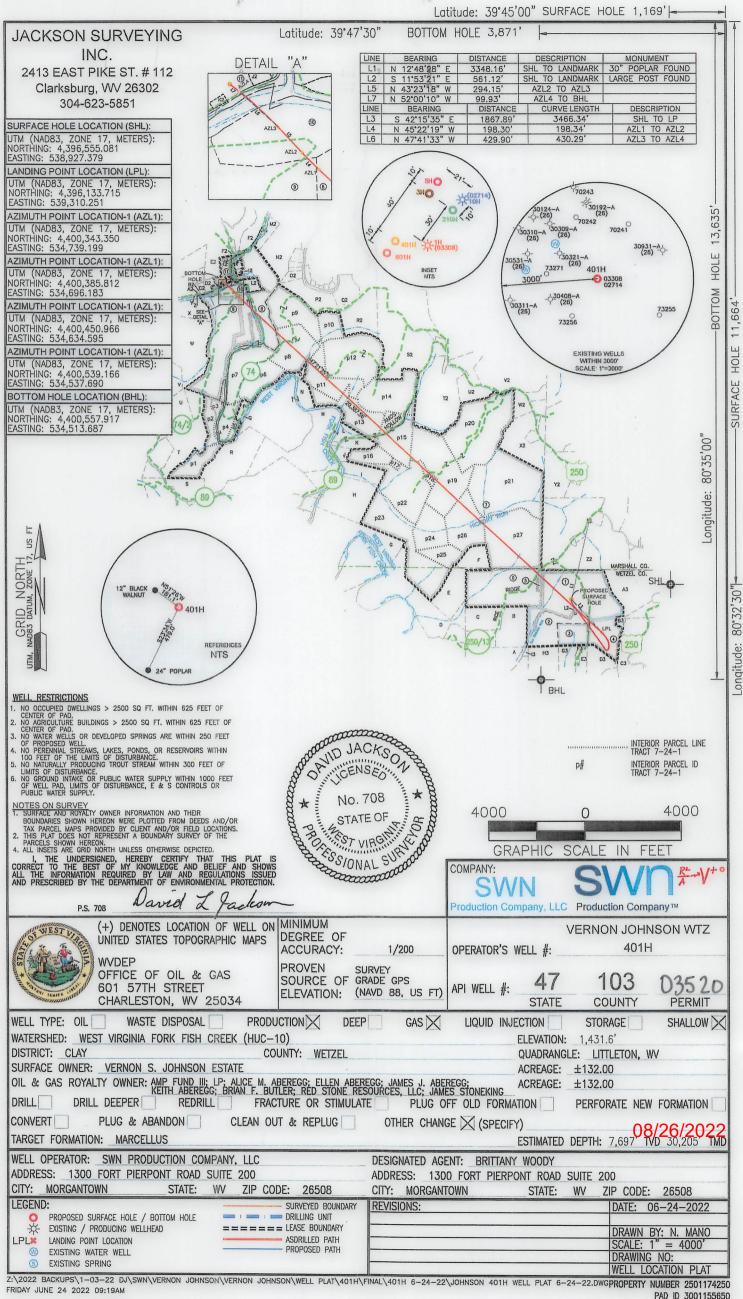

### JACKSON SURVEYING

INC. 2413 EAST PIKE ST. # 112 Clarksburg, WV 26302 304-623-5851

|       | WELL BORE TRACTS                                                    |            |
|-------|---------------------------------------------------------------------|------------|
| TRACT | SURFACE OWNER (S) / ROYALTY OWNER (R)                               | TAX PARCEL |
|       | JOHNSON VERNON S EST (S)/ AMP FUND III; LP; ALICE M. ABEREGG; ELLEN |            |
|       | ABEREGG; JAMES J. ABEREGG; KEITH ABEREGG, BRIAN F. BUTLER; RED      |            |
| 1     | STONE RESOURCES, LLC; JAMES STONEKING (R)                           | 3-1-1      |
| TRACT | SURFACE OWNER (S)                                                   | TAX PARCEL |
| 2     | DRAHEIM HERBERT P ET AL (S)                                         | 3-1-6      |
| 3     | DRAHEIM HERBERT P ETAL (S)                                          | 3-1-5      |
| 4     | MILLIKEN KEVIN R ETAL (S)                                           | 3-1-4      |
| 5     | LONG LONNY DAVID & LINDA SUE (5)                                    | 1-3-2.1    |
| 6     | JAMES J ABEREGG ET AL (5)                                           | 1-3-2      |
| 7     | W VA WILDLIFE RESOURCES SECTION (S)                                 | 7-24-1     |
| 8     | FROMHART BRAD ET UX - LIFE (S)                                      | 7-20-41    |
| 9     | GRIBBEN M PEGGY REVOCABLE LIVING TRUST (5)                          | 7-19-28    |
| 10    | UNDERDONK ALAN (S)                                                  | 7-16-25.1  |
| 11    | CUMPSTON GAIL (S)                                                   | 7-19-20    |