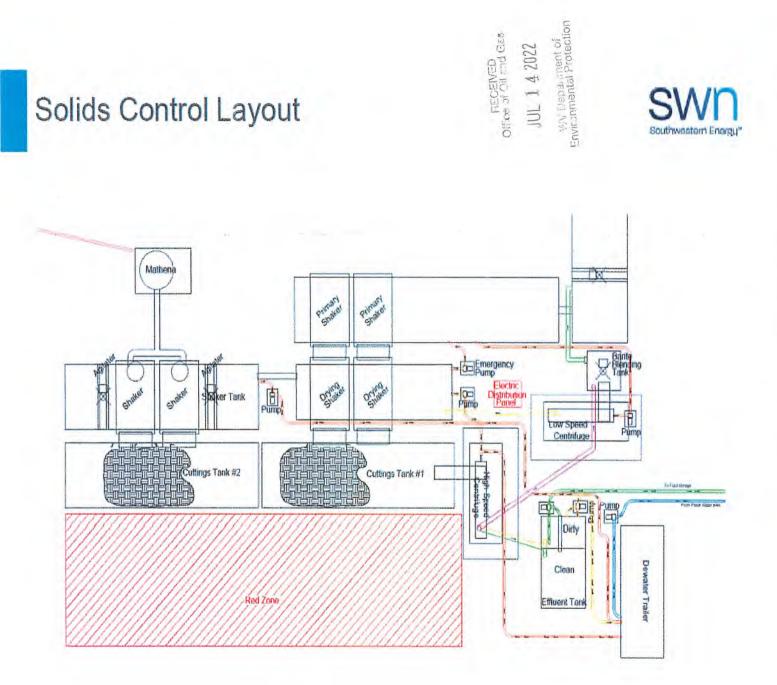

#### CLOSED LOOP SYSTEM

The closed loop system is designed to eliminate the use of reserve pits by providing a higher level of solids control processing and using steel pits for capture of drill cuttings. The cuttings are then processed to achieve landfill requirements before hauling to approved landfills. The liquids are processed to recycle into the active mud system or to transfer to onsite temporary storage as needed.

The closed loop system consists of several sets of a shale gas separator (often called a 'methana'), several banks of solids shakers, high speed centrifuges (1 or 2) used to process the fluid portion of the mud system to remove low gravity solids, low speed centrifuge used for barite recovery in high weight liquid drilling systems, a dewatering system (for air intervals and if freshwater mud systems are in use) used to further clean liquids by flocculation and additional mechanical separation, associated open top tanks for processing liquids and capturing solids for disposal, and transfer pumps to move fluids through the processes. There is an area adjacent to the cuttings tanks (Red Zone) where a track hole is utilized to recover the processed cuttings for loading into containers for hauloff. (See attached schematic of a generic closed loop system layout)

Below are discussions of the processes used when drilling the air interval or liquids interval.

### AIR DRILLING INTERVALS

During air drilling operations, flow from the rig will pass down the flowline to the Shale Gas Separater (sometimes called a methane) where gas and liquids/solids are separated. Gas is sent to the flare scrubber tank and is flared at the flare stack. Solids and fluids pass across a shaker system to separate solids from liquids. Solids pass into the cuttings tanks where they are captured for drying and hauloff to an approved landfill site. Liquids fall into a shaker tank and are collected by a centrifugal pump to be processed by the high speed centrifuge to further separate liquids and solids. Solids are then dumped into the cuttings tank for drying and hauloff. Liquids are further processed to remove additional low gravity solids before being reused or transferred to onsite storage.

### LIQUIDS DRILLING (FRESHWATER, BRINE, SOBM)

When drilling is converted to liquids drilling, the shale gas separator and associated shaker tank are bypassed, and the liquids system is processed over the primary and drying shaker systems. Cuttings drop into the cuttings tank for additional processing. Any recoverable associated liquids attached to the cutting are recovered out the tank and processed through the low gravity (high speed) and barite recovery centrifuges (low speed) to further remove low gravity solids and to recover barite for reuse in the mud systems.

EXAMPLE SCHEMATIC FOR CLOSED LOOP SOLIDS CONTROL SYSTEM