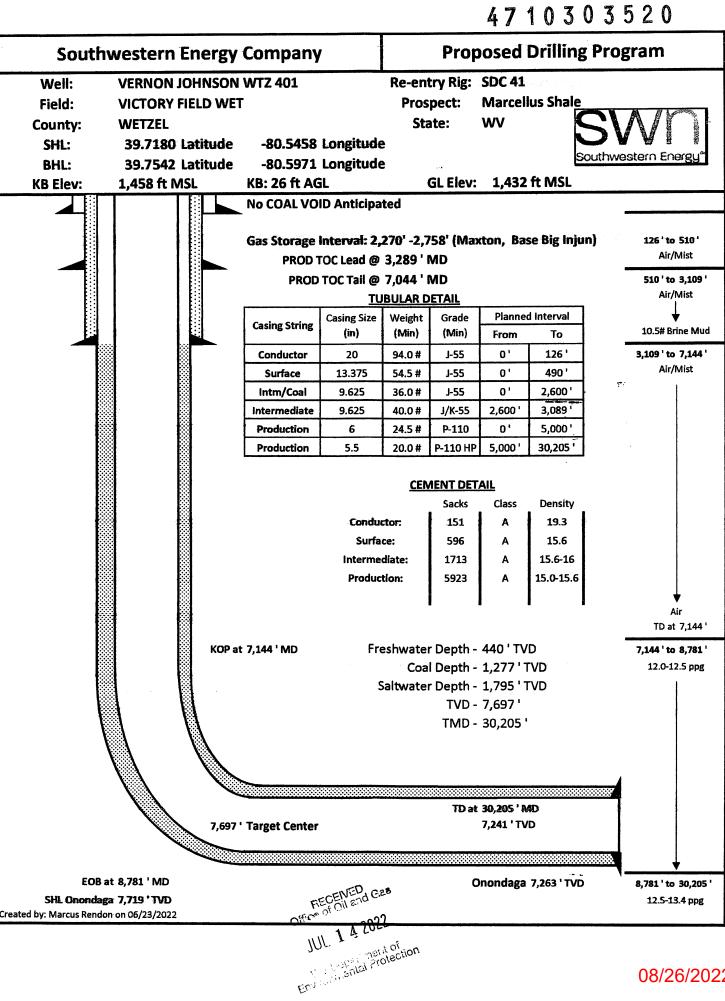

### STATE OF WEST VIRGINIA DEPARTMENT OF ENVIRONMENTAL PROTECTION, OFFICE OF OIL AND GAS WELL WORK PERMIT APPLICATION

|                                                               |                                       |                          |                                       | 1               | 1                                      |
|---------------------------------------------------------------|---------------------------------------|--------------------------|---------------------------------------|-----------------|----------------------------------------|
| 1) Well Operator; SWN                                         | Production Co., LLC                   | 494512924                | 103-Wetzel                            | 3-Clay          | 438-Littleton                          |
| and the second second                                         | · · · · · · · · · · · · · · · · · · · | Operator ID              | County                                | District        | Quadrangle                             |
| 2) Operator's Well Number                                     | er: Vernon Johnson W                  | TZ 401H Well P           | ad Name: Vern                         | on Johnso       | in WTZ                                 |
| 3) Farm Name/Surface Ov                                       | vner: Vernon S. Johnso                | n Estate Public Re       | bad Access: Ric                       | e Ridge R       | oad                                    |
| 4) Elevation, current groun                                   | nd: 1432' I                           | Elevation, propose       | d post-construct                      | ion: 1432       |                                        |
| 5) Well Type (a) Gas<br>Other                                 | ×Oil                                  | Un                       | derground Stora                       | ge              |                                        |
| (b)If Gas                                                     | Shallow X                             | Deep                     |                                       |                 |                                        |
|                                                               | Horizontal ×                          |                          |                                       |                 | a                                      |
| 6) Existing Pad: Yes or No                                    | Yes 🖌                                 |                          |                                       |                 |                                        |
| 7) Proposed Target Forma<br>Target Formation- Marcellus, Up-I | 1                                     |                          | · · · · · · · · · · · · · · · · · · · |                 |                                        |
| 1.                                                            |                                       | 5 TVD- 7670, Target base | TVD-7719, Anticipated                 | J Thickness- 49 | , Associated Pressure- 5017            |
| 8) Proposed Total Vertical                                    | Depth: 7697'                          |                          |                                       |                 |                                        |
| 9) Formation at Total Vert                                    | ical Depth: Marcellu                  | IS                       |                                       |                 |                                        |
| 10) Proposed Total Measu                                      | red Depth: 30205'                     | /                        |                                       |                 |                                        |
| 11) Proposed Horizontal L                                     | eg Length: 20387.5                    | 6'                       |                                       |                 |                                        |
| 12) Approximate Fresh W                                       | ater Strata Depths:                   | 440'                     |                                       |                 |                                        |
| 13) Method to Determine                                       | Fresh Water Depths:                   | Salinity Profile and Ne  | arby Logs from Vern                   | on Johnson V    | VTZ 10H API 47-103-02714               |
| 14) Approximate Saltwate                                      | r Depths: 1795' Salin                 | nity Profile analysi     | s and nearby log                      | gs              |                                        |
| 15) Approximate Coal Sea                                      | m Depths: 1277'                       |                          |                                       |                 |                                        |
| 16) Approximate Depth to                                      | Possible Void (coal n                 | nine, karst, other):     | None that we                          | are aware       | e of.                                  |
| 17) Does Proposed well lo<br>directly overlying or adjac      |                                       |                          | No                                    | x               |                                        |
| (a) If Yes, provide Mine                                      | Info: Name:                           |                          |                                       |                 |                                        |
|                                                               | Depth:                                |                          |                                       |                 | n of Cal and Cas                       |
|                                                               | Seam:                                 |                          |                                       | J               | UL 1 4 2022                            |
|                                                               | Owner:                                |                          |                                       | VA.             | V Department of<br>onmental Protection |
|                                                               |                                       |                          |                                       | Envi            | Mane.                                  |

### CASING AND TUBING PROGRAM

| TYPE         | Size<br>(in) | <u>New</u><br><u>or</u><br><u>Used</u> | Grade    | <u>Weight per ft.</u><br>( <u>lb/ft)</u> | <u>FOOTAGE: For</u><br><u>Drilling (ft)</u> | INTERVALS:<br>Left in Well<br>(ft)                                                                                                                                                                                                                                                                                                                                                                                                                                                                                                                                                                                                                                                                                                                                                                                                                                                                                                                                                                                                                                                                                                                                                                                                                                                                                                                                                                                                                                                                                                                                                                                                                                                                                                                                                                                                                                                 | <u>CEMENT:</u><br><u>Fill-up</u><br>(Cu. Ft.)/CTS |
|--------------|--------------|----------------------------------------|----------|------------------------------------------|---------------------------------------------|------------------------------------------------------------------------------------------------------------------------------------------------------------------------------------------------------------------------------------------------------------------------------------------------------------------------------------------------------------------------------------------------------------------------------------------------------------------------------------------------------------------------------------------------------------------------------------------------------------------------------------------------------------------------------------------------------------------------------------------------------------------------------------------------------------------------------------------------------------------------------------------------------------------------------------------------------------------------------------------------------------------------------------------------------------------------------------------------------------------------------------------------------------------------------------------------------------------------------------------------------------------------------------------------------------------------------------------------------------------------------------------------------------------------------------------------------------------------------------------------------------------------------------------------------------------------------------------------------------------------------------------------------------------------------------------------------------------------------------------------------------------------------------------------------------------------------------------------------------------------------------|---------------------------------------------------|
| Conductor    | 20"          | New                                    | J-55     | 94#                                      | 126'                                        | 126' 🧹                                                                                                                                                                                                                                                                                                                                                                                                                                                                                                                                                                                                                                                                                                                                                                                                                                                                                                                                                                                                                                                                                                                                                                                                                                                                                                                                                                                                                                                                                                                                                                                                                                                                                                                                                                                                                                                                             | CTS                                               |
| Fresh Water  | 13 3/8"      | New                                    | J-55     | 54.4#                                    | 490'                                        | 490' -                                                                                                                                                                                                                                                                                                                                                                                                                                                                                                                                                                                                                                                                                                                                                                                                                                                                                                                                                                                                                                                                                                                                                                                                                                                                                                                                                                                                                                                                                                                                                                                                                                                                                                                                                                                                                                                                             | 596 sx/CTS                                        |
| Coal         | See          | Interm                                 | Casing   |                                          |                                             | and the second sec |                                                   |
| Intermediate | 9 5/8"       | New                                    | J-55     | 36#                                      | 0'                                          | 2600' <                                                                                                                                                                                                                                                                                                                                                                                                                                                                                                                                                                                                                                                                                                                                                                                                                                                                                                                                                                                                                                                                                                                                                                                                                                                                                                                                                                                                                                                                                                                                                                                                                                                                                                                                                                                                                                                                            | 1522 sx/CTS                                       |
| Intermediate | 9 5/8"       | New                                    | J/K-55   | 40#                                      | 2600'                                       | 3089' -                                                                                                                                                                                                                                                                                                                                                                                                                                                                                                                                                                                                                                                                                                                                                                                                                                                                                                                                                                                                                                                                                                                                                                                                                                                                                                                                                                                                                                                                                                                                                                                                                                                                                                                                                                                                                                                                            | -                                                 |
| Production   | 6"           | New                                    | P-110    | 24.5#                                    | 0'                                          | 5000'                                                                                                                                                                                                                                                                                                                                                                                                                                                                                                                                                                                                                                                                                                                                                                                                                                                                                                                                                                                                                                                                                                                                                                                                                                                                                                                                                                                                                                                                                                                                                                                                                                                                                                                                                                                                                                                                              | -                                                 |
| Production   | 5 1/2"       | New                                    | P-110 HP | 20#                                      | 5000'                                       | 30205' >                                                                                                                                                                                                                                                                                                                                                                                                                                                                                                                                                                                                                                                                                                                                                                                                                                                                                                                                                                                                                                                                                                                                                                                                                                                                                                                                                                                                                                                                                                                                                                                                                                                                                                                                                                                                                                                                           | Tail 5293sx/ 100" Inside Intermediate             |

Jumit E. Buyalda 7-7-22

| ТҮРЕ         | Size (in) | Wellbore<br>Diameter (in) | <u>Wall</u><br><u>Thickness</u><br>(in) | Burst Pressure<br>(psi) | Anticipated<br>Max. Internal<br>Pressure (psi) | <u>Cement</u><br><u>Type</u> | <u>Cement</u><br><u>Yield</u><br>(cu. ft./k) |
|--------------|-----------|---------------------------|-----------------------------------------|-------------------------|------------------------------------------------|------------------------------|----------------------------------------------|
| Conductor    | 20"       | 30"                       | 0.25                                    | 2120                    | 81                                             | Class A                      | 1.20/30% Excess                              |
| Fresh Water  | 13 3/8"   | 17.5"                     | 0.380                                   | 2730                    | 633                                            | Class A                      | 1.20/30% Excess                              |
| Coal         | See       | Interm                    | Casing                                  |                         |                                                |                              |                                              |
| Intermediate | 9 5/8"    | 12 1/4"                   | 0.395                                   | 3950                    | 1768                                           | Class A                      | 1.19/40% Excess                              |
| Production   | 5 1/2"    | 8 3/4"-8 1/2"             | 0.361                                   | 14360                   | 10500                                          | Class A                      | 1.19/5% Excess                               |
| Tubing       |           |                           |                                         |                         |                                                |                              |                                              |
| Liners       |           |                           |                                         |                         |                                                |                              |                                              |

WW-6B (10/14)

19) Describe proposed well work, including the drilling and plugging back of any pilot hole:

Drill and stimulate any potential zones between and including the Benson to Marcellus. \*\*If we should encounter a void place basket above and below void area- balance cement to bottom of void and grout from basket to surface or run external casing packer/cementing stage tool above void interval and perform 2 stage cementing operation dependent upon depth of void. Run casing not less than 20' below void nor more than 75' below void. (\*If freshwater is encountered deeper than anticipated it must be protected, set casing 50' below and cts.)

20) Describe fracturing/stimulating methods in detail, including anticipated max pressure and max rate:

Well will be perforated within the target formation and stimulated with a slurry of water, sand, and chemical additives at a high rate. This will be performed in stages with the plug and perf method along the wellbore until the entire lateral has been stimulated within the target formation. All stage plugs are then drilled out and the well is flowed back to surface. In some instances, additional toe prep may be performed by pumping additional water in the toe of the well prior to perforating and pumping Stage 1 to ensure that the toe guns/toe sleeves are fully open prior to pumping stage 1. The well is produced through surface facilities consisting of high pressure production unites, horizontal separation units, water and oil storage tanks. Max press and anticipated max rate- 12,500 psi @ 100 barrels a minute.