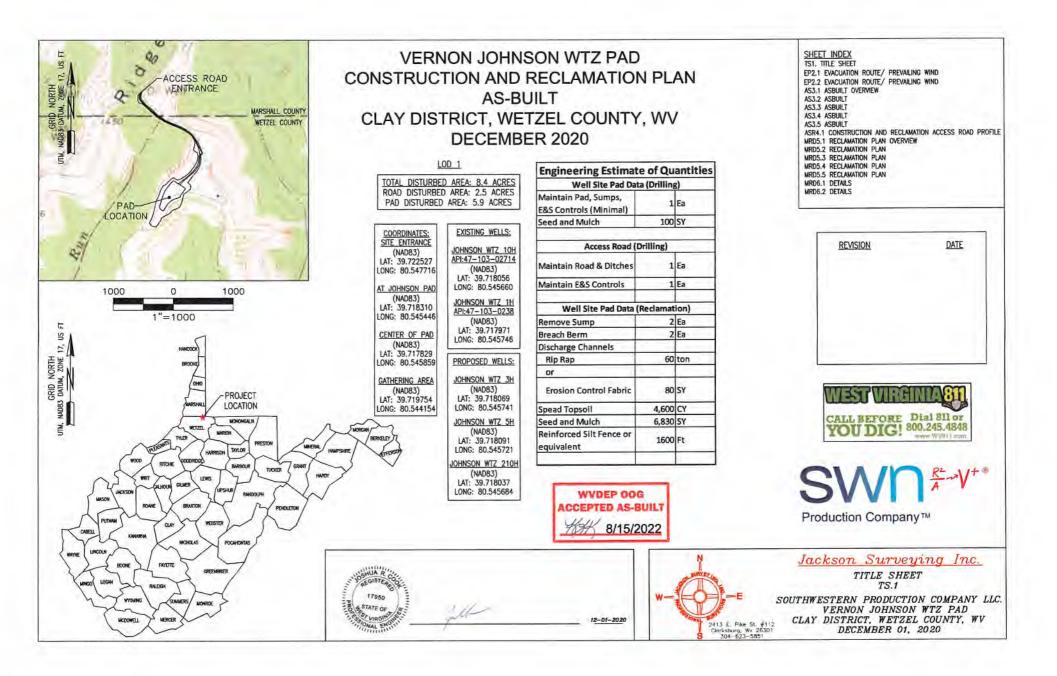

21) Total Area to be disturbed, including roads, stockpile area, pits, etc., (acres): 8.4

22) Area to be disturbed for well pad only, less access road (acres): 5.9

23) Describe centralizer placement for each casing string: