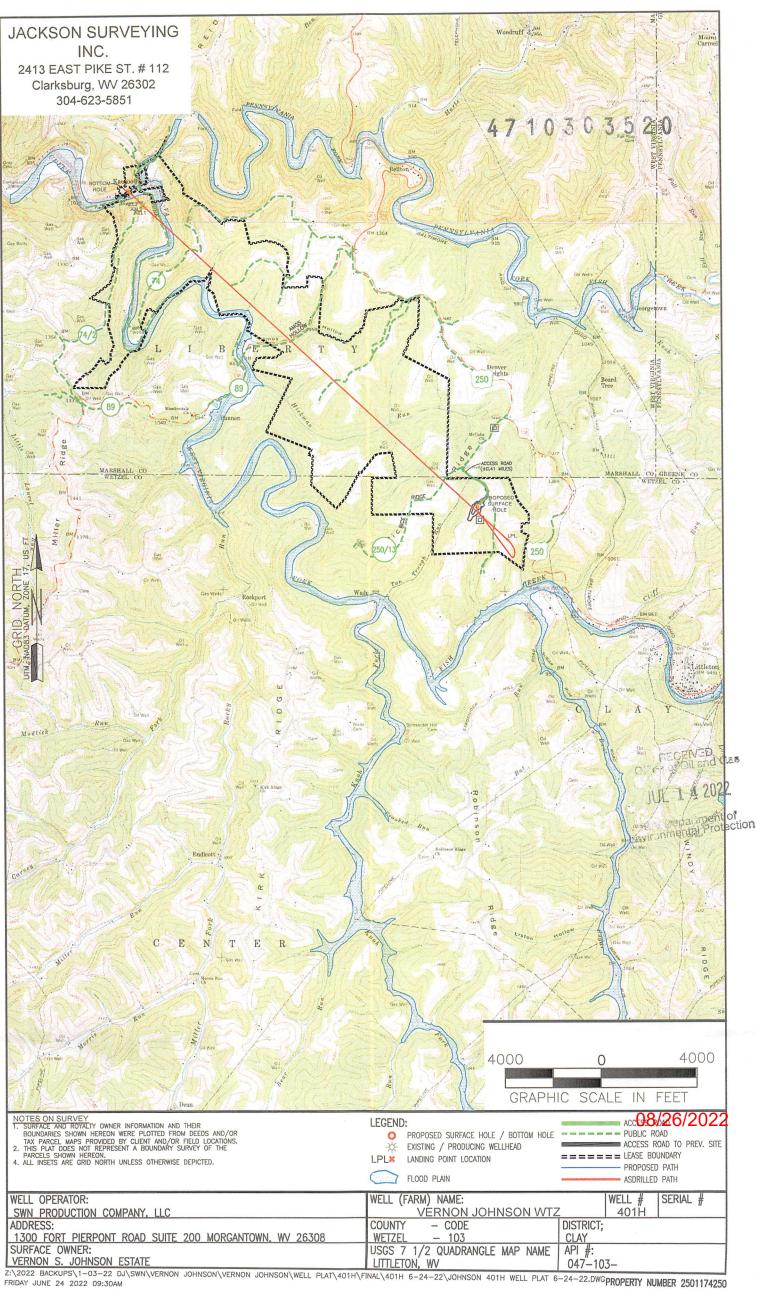

### STATE OF WEST VIRGINIA DEPARTMENT OF ENVIRONMENTAL PROTECTION, OFFICE OF OIL AND GAS WELL WORK PERMIT APPLICATION

|                                                               |                                       |                          |                                       | 1               | 1                                      |
|---------------------------------------------------------------|---------------------------------------|--------------------------|---------------------------------------|-----------------|----------------------------------------|
| 1) Well Operator; SWN                                         | Production Co., LLC                   | 494512924                | 103-Wetzel                            | 3-Clay          | 438-Littleton                          |
| and the second second                                         | · · · · · · · · · · · · · · · · · · · | Operator ID              | County                                | District        | Quadrangle                             |
| 2) Operator's Well Number                                     | er: Vernon Johnson W                  | TZ 401H Well P           | ad Name: Vern                         | on Johnso       | in WTZ                                 |
| 3) Farm Name/Surface Ov                                       | vner: Vernon S. Johnso                | n Estate Public Re       | bad Access: Ric                       | e Ridge R       | oad                                    |
| 4) Elevation, current groun                                   | nd: 1432' I                           | Elevation, propose       | d post-construct                      | ion: 1432       |                                        |
| 5) Well Type (a) Gas<br>Other                                 | ×Oil                                  | Un                       | derground Stora                       | ge              |                                        |
| (b)If Gas                                                     | Shallow X                             | Deep                     |                                       |                 |                                        |
|                                                               | Horizontal ×                          |                          |                                       |                 | a                                      |
| 6) Existing Pad: Yes or No                                    | Yes 🖌                                 |                          |                                       |                 |                                        |
| 7) Proposed Target Forma<br>Target Formation- Marcellus, Up-I | 1                                     |                          | · · · · · · · · · · · · · · · · · · · |                 |                                        |
| 1.                                                            |                                       | 5 TVD- 7670, Target base | TVD-7719, Anticipated                 | J Thickness- 49 | , Associated Pressure- 5017            |
| 8) Proposed Total Vertical                                    | Depth: 7697'                          |                          |                                       |                 |                                        |
| 9) Formation at Total Vert                                    | ical Depth: Marcellu                  | IS                       |                                       |                 |                                        |
| 10) Proposed Total Measu                                      | red Depth: 30205'                     | /                        |                                       |                 |                                        |
| 11) Proposed Horizontal L                                     | eg Length: 20387.5                    | 6'                       |                                       |                 |                                        |
| 12) Approximate Fresh W                                       | ater Strata Depths:                   | 440'                     |                                       |                 |                                        |
| 13) Method to Determine                                       | Fresh Water Depths:                   | Salinity Profile and Ne  | arby Logs from Vern                   | on Johnson V    | VTZ 10H API 47-103-02714               |
| 14) Approximate Saltwate                                      | r Depths: 1795' Salin                 | nity Profile analysi     | s and nearby log                      | gs              |                                        |
| 15) Approximate Coal Sea                                      | m Depths: 1277'                       |                          |                                       |                 |                                        |
| 16) Approximate Depth to                                      | Possible Void (coal n                 | nine, karst, other):     | None that we                          | are aware       | e of.                                  |
| 17) Does Proposed well lo<br>directly overlying or adjac      |                                       |                          | No                                    | x               |                                        |
| (a) If Yes, provide Mine                                      | Info: Name:                           |                          |                                       |                 |                                        |
|                                                               | Depth:                                |                          |                                       |                 | n of Cal and Cas                       |
|                                                               | Seam:                                 |                          |                                       | J               | UL 1 4 2022                            |
|                                                               | Owner:                                |                          |                                       | VA.             | V Department of<br>onmental Protection |
|                                                               |                                       |                          |                                       | Envi            | Mane.                                  |

21) Total Area to be disturbed, including roads, stockpile area, pits, etc., (acres): 8.4

22) Area to be disturbed for well pad only, less access road (acres): 5.9

23) Describe centralizer placement for each casing string: