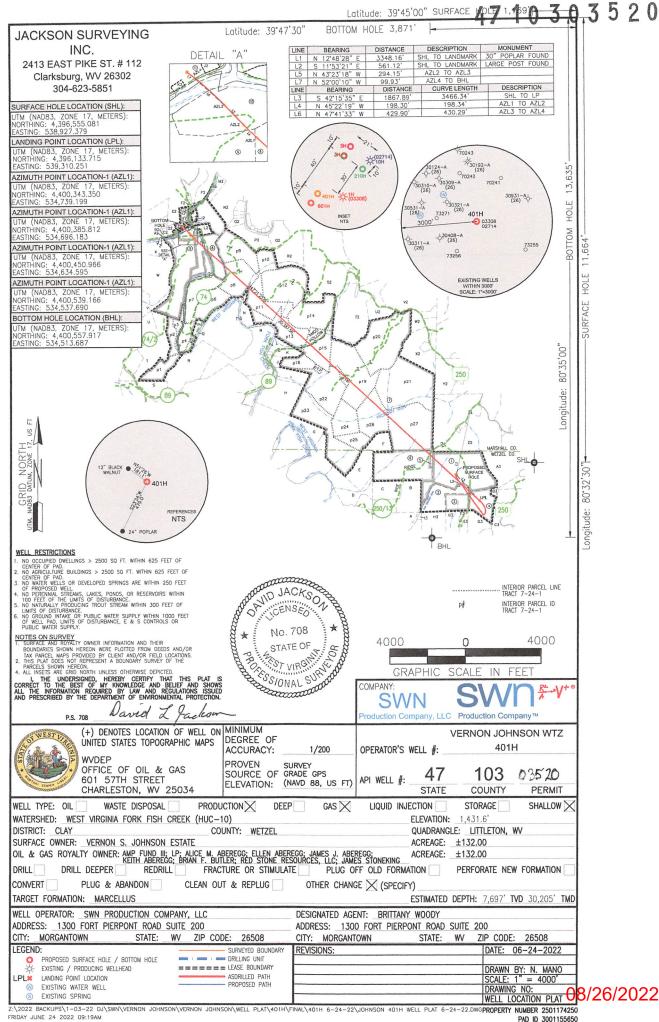

#### Vernon Johnson WTZ 401H AOR

۰.

710303520

4

| API    | Operator                                      | Status  | Latitude | Longitude | Vertical TD | <b>Producing Formation</b>            | Producing Zones Not Perforated          |
|--------|-----------------------------------------------|---------|----------|-----------|-------------|---------------------------------------|-----------------------------------------|
| 30321  | Unknown                                       | Unknown | ***      | ***       | Unknown     | Unknown                               |                                         |
| 30196  | Unknown                                       | Unknown | ***      | ***       | Unknown     | Unknown                               |                                         |
| 30309  | Unknown                                       | Unknown | ***      | ***       | Unknown     | Unknown                               |                                         |
| 30310  | Unknown                                       | Unknown | ***      | ***       | Unknown     | Unknown                               |                                         |
| 30124  | Unknown                                       | Unknown | ***      | ***       | Unknown     | Unknown                               |                                         |
| 30260  | Unknown                                       | Unknown | ***      | ***       | Unknown     | Unknown                               |                                         |
| 30311  | Unknown                                       | Unknown | ***      | ***       | Unknown     | Unknown                               |                                         |
| 30312  | Unknown                                       | Unknown | ***      | ***       | Unknown     | Unknown                               |                                         |
| 70258  | Unknown                                       | Unknown | ***      | ***       | Unknown     | Unknown                               |                                         |
| 70257  | Unknown                                       | Unknown | ***      | ***       | Unknown     | Unknown                               | õ                                       |
| 70265  | Unknown                                       | Unknown | ***      | ***       | Unknown     | Unknown                               | M 50                                    |
| 70088  | Unknown                                       | Unknown | ***      | ***       | Unknown     | Unknown                               | 12                                      |
| 00176  | Columbia Gas Transmission, LLC (Storage Well) | Active  | ***      | ***       | N/A         | N/A                                   | CC2<br>CC22                             |
| 70424  | Unknown                                       | Unknown | ***      | ***       | Unknown     | Unknown                               |                                         |
| 70425  | Unknown                                       | Unknown | ***      | ***       | Unknown     | Unknown                               |                                         |
| 0343-P | Unknown                                       | Plugged | ***      | ***       | N/A         | N/A                                   | 5 - 50                                  |
|        |                                               |         |          |           |             |                                       |                                         |
|        |                                               |         |          |           |             |                                       | Environt Contraction                    |
|        |                                               |         |          |           |             |                                       | 5 - 5 - 5 - 5 - 5 - 5 - 5 - 5 - 5 - 5 - |
|        |                                               |         |          |           |             |                                       | <u> </u>                                |
|        |                                               |         |          |           |             |                                       |                                         |
|        | 4                                             |         |          |           |             |                                       |                                         |
|        |                                               |         |          |           |             |                                       |                                         |
|        |                                               |         |          |           |             |                                       |                                         |
|        |                                               |         |          |           |             |                                       |                                         |
|        |                                               |         |          |           |             |                                       |                                         |
|        |                                               |         |          |           |             |                                       |                                         |
|        |                                               |         |          |           |             |                                       |                                         |
|        |                                               |         |          |           |             |                                       |                                         |
|        |                                               |         |          |           |             |                                       |                                         |
|        |                                               |         |          |           |             |                                       |                                         |
|        |                                               |         |          |           |             |                                       |                                         |
|        |                                               |         |          |           |             |                                       |                                         |
|        | · · · · · · · · · · · · · · · · · · ·         |         |          |           |             |                                       |                                         |
|        |                                               |         |          |           |             |                                       |                                         |
|        | · · · · · · · · · · · · · · · · · · ·         |         |          |           |             |                                       |                                         |
|        |                                               |         |          |           |             |                                       |                                         |
|        |                                               |         |          |           |             |                                       |                                         |
|        |                                               |         | -        |           |             | · · · · · · · · · · · · · · · · · · · |                                         |