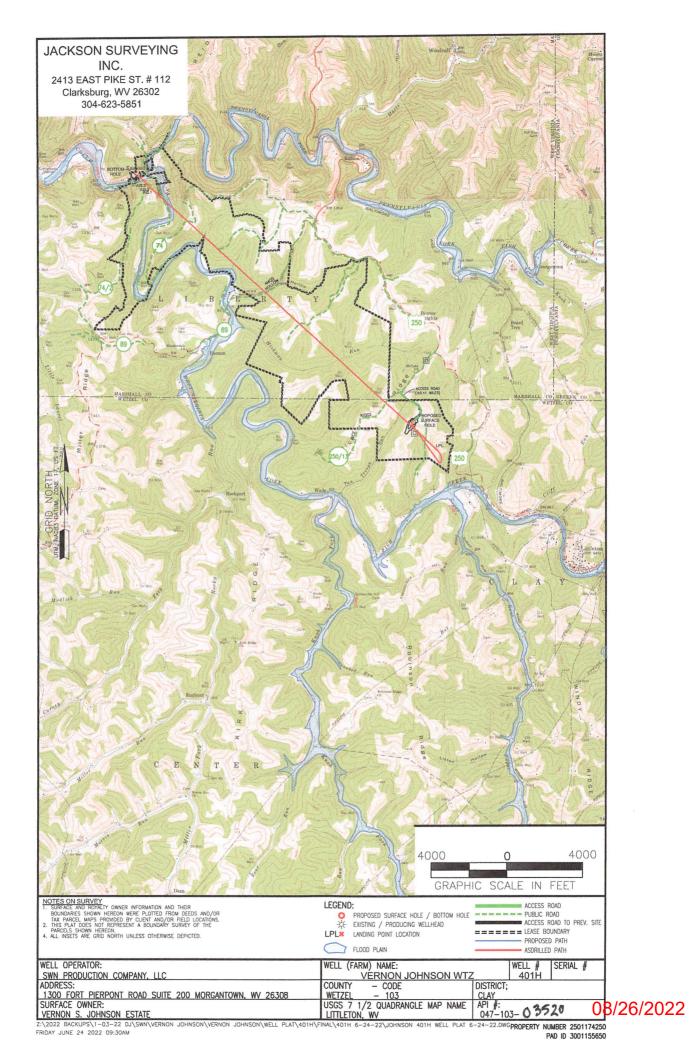

### STATE OF WEST VIRGINIA DEPARTMENT OF ENVIRONMENTAL PROTECTION, OFFICE OF OIL AND GAS WELL WORK PERMIT APPLICATION

|                                                               |                                       |                          |                                       | 1               | 1                                      |
|---------------------------------------------------------------|---------------------------------------|--------------------------|---------------------------------------|-----------------|----------------------------------------|
| 1) Well Operator; SWN                                         | Production Co., LLC                   | 494512924                | 103-Wetzel                            | 3-Clay          | 438-Littleton                          |
| and the second second                                         | · · · · · · · · · · · · · · · · · · · | Operator ID              | County                                | District        | Quadrangle                             |
| 2) Operator's Well Number                                     | er: Vernon Johnson W                  | TZ 401H Well P           | ad Name: Vern                         | on Johnso       | in WTZ                                 |
| 3) Farm Name/Surface Ov                                       | vner: Vernon S. Johnso                | n Estate Public Re       | bad Access: Ric                       | e Ridge R       | oad                                    |
| 4) Elevation, current groun                                   | nd: 1432' I                           | Elevation, propose       | d post-construct                      | ion: 1432       |                                        |
| 5) Well Type (a) Gas<br>Other                                 | ×Oil                                  | Un                       | derground Stora                       | ge              |                                        |
| (b)If Gas                                                     | Shallow X                             | Deep                     |                                       |                 |                                        |
|                                                               | Horizontal ×                          |                          |                                       |                 | a                                      |
| 6) Existing Pad: Yes or No                                    | Yes 🖌                                 |                          |                                       |                 |                                        |
| 7) Proposed Target Forma<br>Target Formation- Marcellus, Up-I | 1                                     |                          | · · · · · · · · · · · · · · · · · · · |                 |                                        |
| 1.                                                            |                                       | 5 TVD- 7670, Target base | TVD-7719, Anticipated                 | J Thickness- 49 | , Associated Pressure- 5017            |
| 8) Proposed Total Vertical                                    | Depth: 7697'                          |                          |                                       |                 |                                        |
| 9) Formation at Total Vert                                    | ical Depth: Marcellu                  | IS                       |                                       |                 |                                        |
| 10) Proposed Total Measu                                      | red Depth: 30205'                     | /                        |                                       |                 |                                        |
| 11) Proposed Horizontal L                                     | eg Length: 20387.5                    | 6'                       |                                       |                 |                                        |
| 12) Approximate Fresh W                                       | ater Strata Depths:                   | 440'                     |                                       |                 |                                        |
| 13) Method to Determine                                       | Fresh Water Depths:                   | Salinity Profile and Ne  | arby Logs from Vern                   | on Johnson V    | VTZ 10H API 47-103-02714               |
| 14) Approximate Saltwate                                      | r Depths: 1795' Salin                 | nity Profile analysi     | s and nearby log                      | gs              |                                        |
| 15) Approximate Coal Sea                                      | m Depths: 1277'                       |                          |                                       |                 |                                        |
| 16) Approximate Depth to                                      | Possible Void (coal n                 | nine, karst, other):     | None that we                          | are aware       | e of.                                  |
| 17) Does Proposed well lo<br>directly overlying or adjac      |                                       |                          | No                                    | x               |                                        |
| (a) If Yes, provide Mine                                      | Info: Name:                           |                          |                                       |                 |                                        |
|                                                               | Depth:                                |                          |                                       |                 | n of Cal and Cas                       |
|                                                               | Seam:                                 |                          |                                       | J               | UL 1 4 2022                            |
|                                                               | Owner:                                |                          |                                       | VA.             | V Department of<br>onmental Protection |
|                                                               |                                       |                          |                                       | Envi            | Mane.                                  |

21) Total Area to be disturbed, including roads, stockpile area, pits, etc., (acres): 8.4

22) Area to be disturbed for well pad only, less access road (acres): 5.9

23) Describe centralizer placement for each casing string: