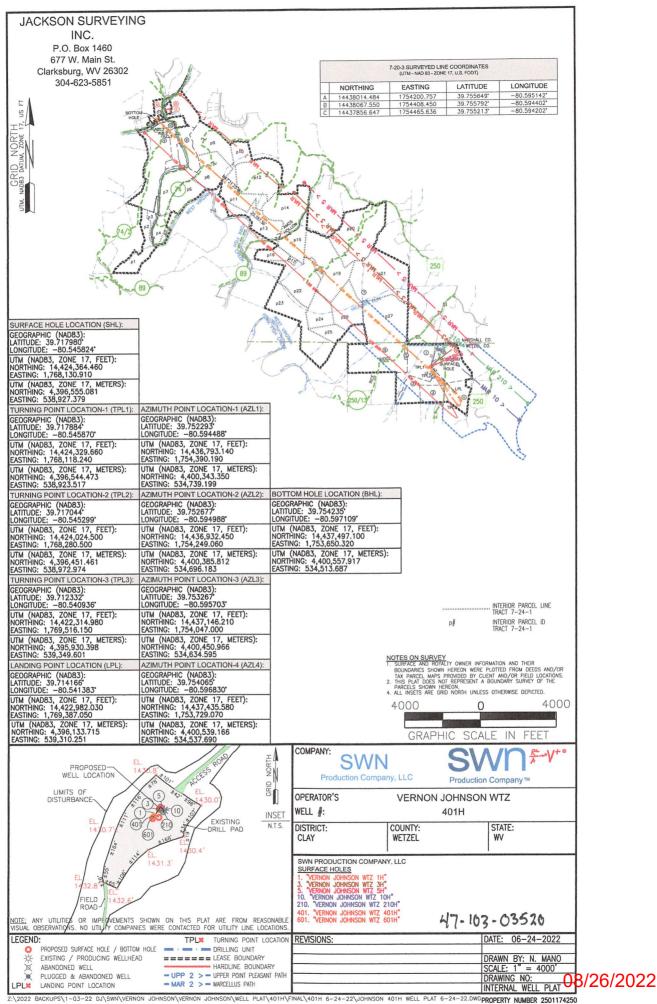

### JACKSON SURVEYING

INC. 2413 EAST PIKE ST. # 112 Clarksburg, WV 26302 304-623-5851

|       | WELL BORE TRACTS                                                    |            |
|-------|---------------------------------------------------------------------|------------|
| TRACT | SURFACE OWNER (S) / ROYALTY OWNER (R)                               | TAX PARCEL |
|       | JOHNSON VERNON S EST (S)/ AMP FUND III; LP; ALICE M. ABEREGG; ELLEN |            |
|       | ABEREGG; JAMES J. ABEREGG; KEITH ABEREGG, BRIAN F. BUTLER; RED      |            |
| 1     | STONE RESOURCES, LLC; JAMES STONEKING (R)                           | 3-1-1      |
| TRACT | SURFACE OWNER (S)                                                   | TAX PARCEL |
| 2     | DRAHEIM HERBERT P ET AL (S)                                         | 3-1-6      |
| 3     | DRAHEIM HERBERT P ETAL (S)                                          | 3-1-5      |
| 4     | MILLIKEN KEVIN R ETAL (S)                                           | 3-1-4      |
| 5     | LONG LONNY DAVID & LINDA SUE (5)                                    | 1-3-2.1    |
| 6     | JAMES J ABEREGG ET AL (5)                                           | 1-3-2      |
| 7     | W VA WILDLIFE RESOURCES SECTION (S)                                 | 7-24-1     |
| 8     | FROMHART BRAD ET UX - LIFE (S)                                      | 7-20-41    |
| 9     | GRIBBEN M PEGGY REVOCABLE LIVING TRUST (5)                          | 7-19-28    |
| 10    | UNDERDONK ALAN (S)                                                  | 7-16-25.1  |
| 11    | CUMPSTON GAIL (S)                                                   | 7-19-20    |