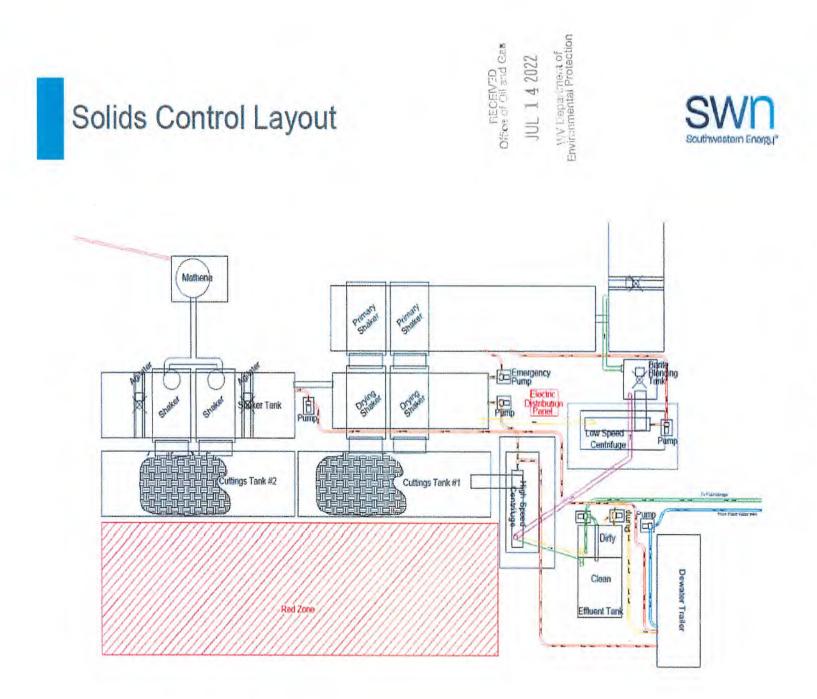

#### CLOSED LOOP SYSTEM

The closed loop system is designed to eliminate the use of reserve pits by providing a higher level of solids control processing and using steel pits for capture of drill cuttings. The cuttings are then processed to achieve landfill requirements before hauling to approved landfills. The liquids are processed to recycle into the active mud system or to transfer to onsite temporary storage as needed.

The closed loop system consists of several sets of a shale gas separator (often called a 'methana'), several banks of solids shakers, high speed centrifuges (1 or 2) used to process the fluid portion of the mud system to remove low gravity solids, low speed centrifuge used for barite recovery in high weight liquid drilling systems, a dewatering system (for air intervals and if freshwater mud systems are in use) used to further clean liquids by flocculation and additional mechanical separation, associated open top tanks for processing liquids and capturing solids for disposal, and transfer pumps to move fluids through the processes. There is an area adjacent to the cuttings tanks (Red Zone) where a track hole is utilized to recover the processed cuttings for loading into containers for hauloff. (See attached schematic of a generic closed loop system layout)

Below are discussions of the processes used when drilling the air interval or liquids interval.

### AIR DRILLING INTERVALS

During air drilling operations, flow from the rig will pass down the flowline to the Shale Gas Separater (sometimes called a methane) where gas and liquids/solids are separated. Gas is sent to the flare scrubber tank and is flared at the flare stack. Solids and fluids pass across a shaker system to separate solids from liquids. Solids pass into the cuttings tanks where they are captured for drying and hauloff to an approved landfill site. Liquids fall into a shaker tank and are collected by a centrifugal pump to be processed by the high speed centrifuge to further separate liquids and solids. Solids are then dumped into the cuttings tank for drying and hauloff. Liquids are further processed to remove additional low gravity solids before being reused or transferred to onsite storage.

### LIQUIDS DRILLING (FRESHWATER, BRINE, SOBM)

When drilling is converted to liquids drilling, the shale gas separator and associated shaker tank are bypassed, and the liquids system is processed over the primary and drying shaker systems. Cuttings drop into the cuttings tank for additional processing. Any recoverable associated liquids attached to the cutting are recovered out the tank and processed through the low gravity (high speed) and barite recovery centrifuges (low speed) to further remove low gravity solids and to recover barite for reuse in the mud systems.

### 08/26/2022

EXAMPLE SCHEMATIC FOR CLOSED LOOP SOLIDS CONTROL SYSTEM