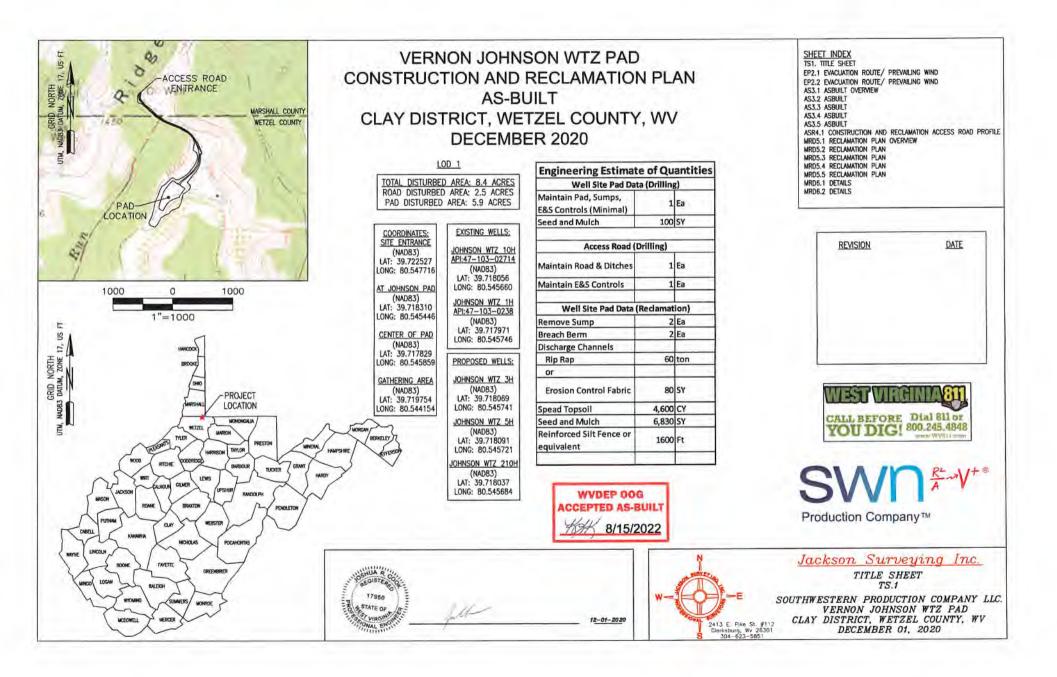

21) Total Area to be disturbed, including roads, stockpile area, pits, etc., (acres): 8.4

22) Area to be disturbed for well pad only, less access road (acres): 5.9

23) Describe centralizer placement for each casing string:

### FLUIDS/ CUTTINGS DISPOSAL & RECLAMATION PLAN

| Operator Name SWN Production Co., LLC OP Code 494512924                                                                                                                                                                                                                                                                                                                                                                                                                                                                                                                                                                                                                                                                                                                                                                                                                                       |                                                                                                                   |
|-----------------------------------------------------------------------------------------------------------------------------------------------------------------------------------------------------------------------------------------------------------------------------------------------------------------------------------------------------------------------------------------------------------------------------------------------------------------------------------------------------------------------------------------------------------------------------------------------------------------------------------------------------------------------------------------------------------------------------------------------------------------------------------------------------------------------------------------------------------------------------------------------|-------------------------------------------------------------------------------------------------------------------|
| Watershed (HUC 10)_West Virginia Fork Fish Creek Quadrangle Littleton                                                                                                                                                                                                                                                                                                                                                                                                                                                                                                                                                                                                                                                                                                                                                                                                                         |                                                                                                                   |
| Do you anticipate using more than 5,000 bbls of water to complete the proposed well work? Yes                                                                                                                                                                                                                                                                                                                                                                                                                                                                                                                                                                                                                                                                                                                                                                                                 | No                                                                                                                |
| Will a pit be used? Yes No 🖌                                                                                                                                                                                                                                                                                                                                                                                                                                                                                                                                                                                                                                                                                                                                                                                                                                                                  |                                                                                                                   |
| If so, please describe anticipated pit waste:                                                                                                                                                                                                                                                                                                                                                                                                                                                                                                                                                                                                                                                                                                                                                                                                                                                 |                                                                                                                   |
| Will a synthetic liner be used in the pit? Yes No 🖌 If so, what ml.?                                                                                                                                                                                                                                                                                                                                                                                                                                                                                                                                                                                                                                                                                                                                                                                                                          |                                                                                                                   |
| Proposed Disposal Method For Treated Pit Wastes:                                                                                                                                                                                                                                                                                                                                                                                                                                                                                                                                                                                                                                                                                                                                                                                                                                              |                                                                                                                   |
| Land Application                                                                                                                                                                                                                                                                                                                                                                                                                                                                                                                                                                                                                                                                                                                                                                                                                                                                              | 4                                                                                                                 |
| Underground Injection (UIC Permit Number_ Various Approved Facilities                                                                                                                                                                                                                                                                                                                                                                                                                                                                                                                                                                                                                                                                                                                                                                                                                         | )                                                                                                                 |
| Reuse (at API Number_At the next anticplated well     Off Site Disposal (Supply form WW-9 for disposal location)                                                                                                                                                                                                                                                                                                                                                                                                                                                                                                                                                                                                                                                                                                                                                                              | )                                                                                                                 |
| <ul> <li>Other (Explain recovery and solidification on site</li> </ul>                                                                                                                                                                                                                                                                                                                                                                                                                                                                                                                                                                                                                                                                                                                                                                                                                        |                                                                                                                   |
| Ves. See Attachment 3A                                                                                                                                                                                                                                                                                                                                                                                                                                                                                                                                                                                                                                                                                                                                                                                                                                                                        |                                                                                                                   |
| Will closed loop system be used? If so, describe: Yes- See Attachment 3A                                                                                                                                                                                                                                                                                                                                                                                                                                                                                                                                                                                                                                                                                                                                                                                                                      | The second s    |
| Drilling medium anticipated for this well (vertical and horizontal)? Air, freshwater, oil based, etc. Arduite Kor                                                                                                                                                                                                                                                                                                                                                                                                                                                                                                                                                                                                                                                                                                                                                                             | י, fluid deil with SOBM from אמיי גם דע<br>                                                                       |
| -If oil based, what type? Synthetic, petroleum, etc. Synthetic Oil Base                                                                                                                                                                                                                                                                                                                                                                                                                                                                                                                                                                                                                                                                                                                                                                                                                       |                                                                                                                   |
| Additives to be used in drilling medium? Attachment 3B                                                                                                                                                                                                                                                                                                                                                                                                                                                                                                                                                                                                                                                                                                                                                                                                                                        |                                                                                                                   |
| Drill cuttings disposal method? Leave in pit, landfill, removed offsite, etc. landfill                                                                                                                                                                                                                                                                                                                                                                                                                                                                                                                                                                                                                                                                                                                                                                                                        |                                                                                                                   |
| -If left in pit and plan to solidify what medium will be used? (cement, lime, sawdust)                                                                                                                                                                                                                                                                                                                                                                                                                                                                                                                                                                                                                                                                                                                                                                                                        |                                                                                                                   |
| -Landfill or offsite name/permit number? Meadowfill SWF- 1032, Short Creek SWF-1034, Carbon Limestone MSWL01                                                                                                                                                                                                                                                                                                                                                                                                                                                                                                                                                                                                                                                                                                                                                                                  | 18781, Wetzel County 1021                                                                                         |
| Apex Sanitary Landill Ub-U8438, Brooke Co SWF-1013,                                                                                                                                                                                                                                                                                                                                                                                                                                                                                                                                                                                                                                                                                                                                                                                                                                           |                                                                                                                   |
| Permittee shall provide written notice to the Office of Oil and Gas of any load of drill cuttings or associated<br>West Virginia solid waste facility. The notice shall be provided within 24 hours of rejection and the permitte<br>where it was properly disposed.                                                                                                                                                                                                                                                                                                                                                                                                                                                                                                                                                                                                                          |                                                                                                                   |
| I certify that I understand and agree to the terms and conditions of the GENERAL WATER POLI<br>on August 1, 2005, by the Office of Oil and Gas of the West Virginia Department of Environmental Protect<br>provisions of the permit are enforceable by law. Violations of any term or condition of the general perm<br>law or regulation can lead to enforcement action.<br>I certify under penalty of law that I have personally examined and am familiar with the inform<br>application form and all attachments thereto and that, based on my inquiry of those individuals imm<br>obtaining the information, I believe that the information is true, accurate, and complete. I am aware<br>penalties for submitting false information, including the possibility of fine or imprisonment.<br>Company Official Signature Brittany Woody<br>Company Official Title Senior Regulatory Analyst | ion. I understand that the<br>it and/or other applicable<br>mation submitted on this<br>nediately responsible for |
| Subscribed and sworn before me this 1st day of Jone , 20 22                                                                                                                                                                                                                                                                                                                                                                                                                                                                                                                                                                                                                                                                                                                                                                                                                                   |                                                                                                                   |
| Ril Cuf                                                                                                                                                                                                                                                                                                                                                                                                                                                                                                                                                                                                                                                                                                                                                                                                                                                                                       | REID CROFT<br>Notary Public Official Seal<br>State of West Virginia                                               |
| My commission expires <u>E/21/2024</u>                                                                                                                                                                                                                                                                                                                                                                                                                                                                                                                                                                                                                                                                                                                                                                                                                                                        | My Comm. Expires Aug 21, 2024<br>47 Sparrow Lane Morgantown WY 26508                                              |

### SWN Production Co., LLC

| Proposed Revegetation Treatment: Acres Disturb                                                                                                                          | ed <u>8.4</u>                       | Prevegetation pH                                        | I                        |
|-------------------------------------------------------------------------------------------------------------------------------------------------------------------------|-------------------------------------|---------------------------------------------------------|--------------------------|
| Lime as determined by pH test min.2 Tons/acre or to                                                                                                                     | correct to pH _5.9                  |                                                         |                          |
| Fertilizer type <u>10-20-20</u>                                                                                                                                         |                                     |                                                         |                          |
| Fertilizer amount 600/500                                                                                                                                               | lbs/acre                            |                                                         |                          |
| MulchHay/Straw                                                                                                                                                          | Tons/acre                           |                                                         |                          |
|                                                                                                                                                                         | Seed Mixtures                       |                                                         |                          |
| Temporary                                                                                                                                                               |                                     | Perma                                                   | nent                     |
| Seed Type Ibs/acre Attachment 3C                                                                                                                                        |                                     | Seed Type                                               | lbs/acre                 |
|                                                                                                                                                                         |                                     |                                                         |                          |
|                                                                                                                                                                         | <u></u> <u></u>                     |                                                         |                          |
|                                                                                                                                                                         |                                     |                                                         |                          |
|                                                                                                                                                                         | or land application (unles          | s engineered plans includ                               | ling this info have been |
| provided). If water from the pit will be land applie<br>acreage, of the land application area.<br>Photocopied section of involved 7.5' topographic                      | ed, include dimensions (L           | s engineered plans includ<br>, x W x D) of the pit, and |                          |
| provided). If water from the pit will be land applie<br>acreage, of the land application area.<br>Photocopied section of involved 7.5' topographic                      | ed, include dimensions (L<br>sheet. | , x $\overline{W}$ x D) of the pit, and                 |                          |
| provided). If water from the pit will be land applic<br>acreage, of the land application area.                                                                          | ed, include dimensions (L<br>sheet. | , x $\overline{W}$ x D) of the pit, and                 | dimensions (L x W), and  |
| provided). If water from the pit will be land applie<br>acreage, of the land application area.<br>Photocopied section of involved 7.5' topographic<br>Plan Approved by: | ed, include dimensions (L<br>sheet. | , x $\overline{W}$ x D) of the pit, and                 | dimensions (L x W), and  |
| provided). If water from the pit will be land applie<br>acreage, of the land application area.<br>Photocopied section of involved 7.5' topographic<br>Plan Approved by: | ed, include dimensions (L<br>sheet. | , x $\overline{W}$ x D) of the pit, and                 | dimensions (L x W), and  |
| provided). If water from the pit will be land applie<br>acreage, of the land application area.<br>Photocopied section of involved 7.5' topographic<br>Plan Approved by: | ed, include dimensions (L<br>sheet. | , x $\overline{W}$ x D) of the pit, and                 | dimensions (L x W), and  |
| provided). If water from the pit will be land applie<br>acreage, of the land application area.<br>Photocopied section of involved 7.5' topographic<br>Plan Approved by: | ed, include dimensions (L<br>sheet. | , x $\overline{W}$ x D) of the pit, and                 | dimensions (L x W), and  |
| provided). If water from the pit will be land applie<br>acreage, of the land application area.<br>Photocopied section of involved 7.5' topographic<br>Plan Approved by: | ed, include dimensions (L<br>sheet. | , x $\overline{W}$ x D) of the pit, and                 | dimensions (L x W), and  |