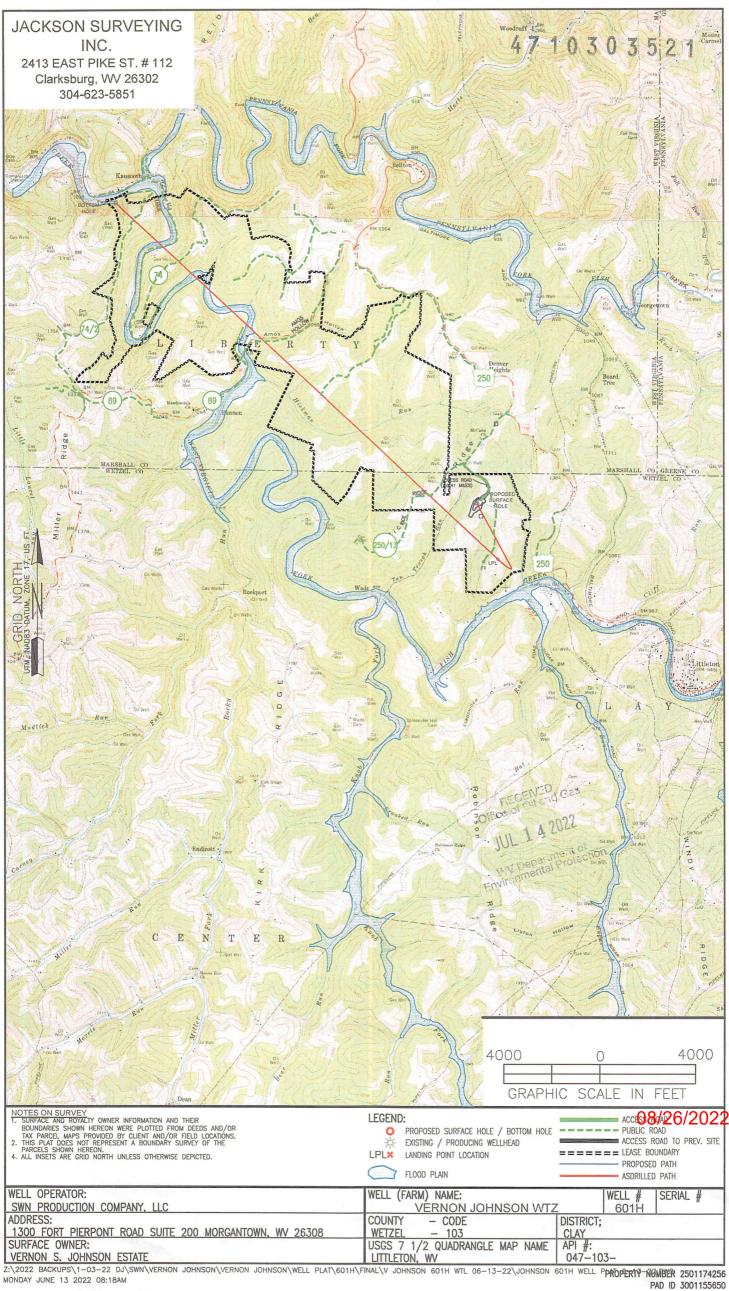

Friday, August 19, 2022 WELL WORK PERMIT Horizontal 6A / New Drill

SWN PRODUCTION COMPANY, LLC POST OFFICE BOX 12359 SPRING, TX 773914954

Re: Permit approval for VERNON JOHNSON WTZ 601H 47-103-03521-00-00

Operator's Well Number: VERNON JOHNSON WTZ 60 Farm Name: VERNON S JOHNSON ESTAT U.S. WELL NUMBER: 47-103-03521-00-00 Horizontal 6A New Drill Date Issued: 8/19/2022

Promoting a healthy environment.