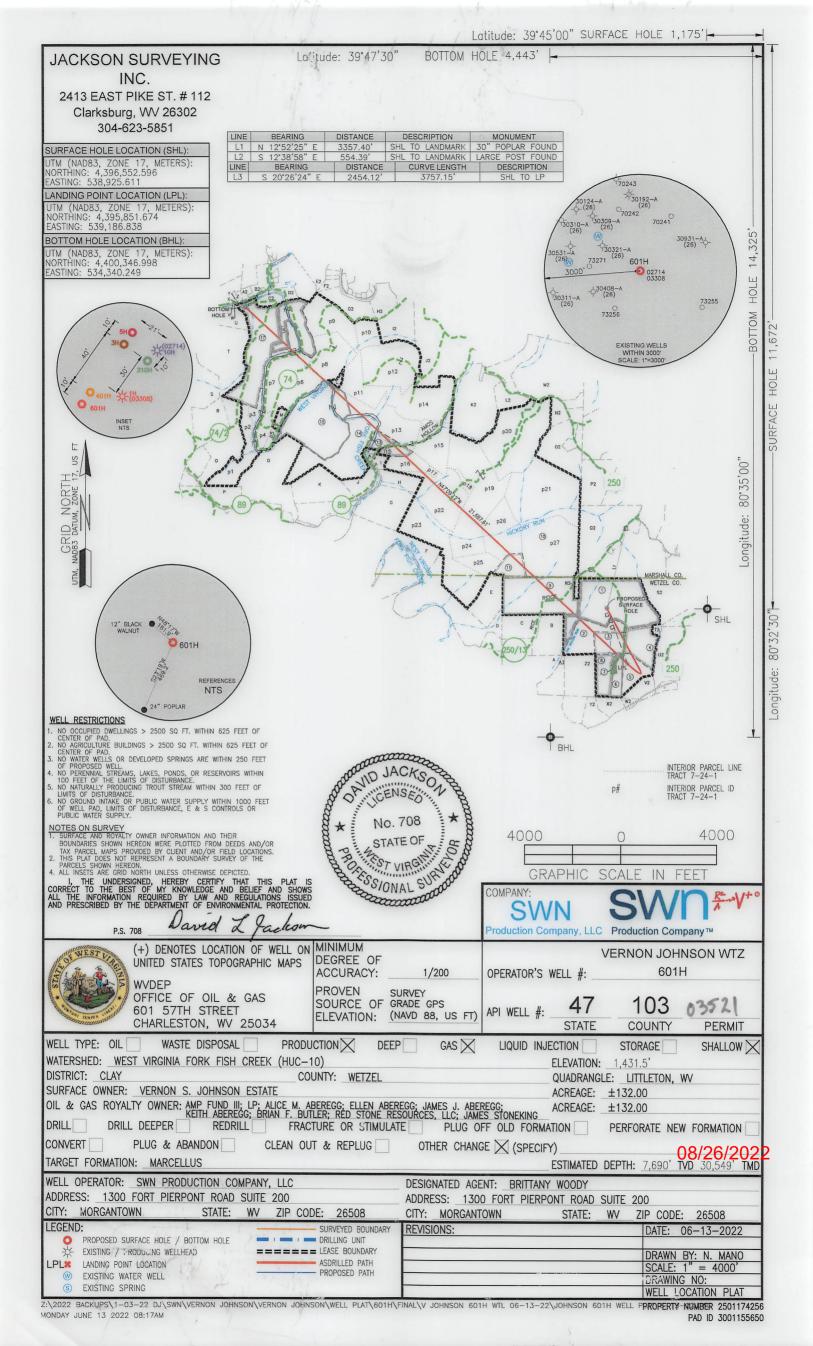

Operator's Well Number: VERNON JOHNSON WTZ 60 Farm Name: VERNON S JOHNSON ESTAT U.S. WELL NUMBER: 47-103-03521-00-00 Horizontal 6A New Drill Date Issued: 8/19/2022

Promoting a healthy environment.

••

08/26/2022

4710303521 API NO. 47-009

OPERATOR WELL NO. Vernon Johnson WTZ 601H Well Pad Name: Vernon Johnson WTZ

| WW-6B   |  |
|---------|--|
| (04/15) |  |

| DEPAF                              | RTMENT OF E                  |                                                                                                                                                                                                                                                                                                                                                                                                                                                                                                                                                                                                                                                                                                     |            | WEST VIRGINI            |                     | DIL AND GAS                                                 |
|------------------------------------|------------------------------|-----------------------------------------------------------------------------------------------------------------------------------------------------------------------------------------------------------------------------------------------------------------------------------------------------------------------------------------------------------------------------------------------------------------------------------------------------------------------------------------------------------------------------------------------------------------------------------------------------------------------------------------------------------------------------------------------------|------------|-------------------------|---------------------|-------------------------------------------------------------|
|                                    |                              | WELL W                                                                                                                                                                                                                                                                                                                                                                                                                                                                                                                                                                                                                                                                                              | VORK PI    | ERMIT APPLICA           | ATION               |                                                             |
| 1) Well Operate                    | or: SWN Pro                  | duction C                                                                                                                                                                                                                                                                                                                                                                                                                                                                                                                                                                                                                                                                                           | o., LLC    | 494512924               | 103-Wetzel          | 3-Clay 438-Littleton                                        |
| i) iii operat                      |                              |                                                                                                                                                                                                                                                                                                                                                                                                                                                                                                                                                                                                                                                                                                     |            | Operator ID             | County              | District Quadrangle                                         |
| 2) Operator's V                    | Vell Number:                 | /ernon Jol                                                                                                                                                                                                                                                                                                                                                                                                                                                                                                                                                                                                                                                                                          | hnson W    | TZ 601H Well P          | ad Name: Vern       | on Johnson WTZ /                                            |
| 3) Farm Name/                      | Surface Owner                | Vernon S                                                                                                                                                                                                                                                                                                                                                                                                                                                                                                                                                                                                                                                                                            | S. Johnson | Estate Public Ro        | oad Access: Ric     | e Ridge Road                                                |
| 4) Elevation, cu                   | urrent ground:               | 1432'                                                                                                                                                                                                                                                                                                                                                                                                                                                                                                                                                                                                                                                                                               | Е          | levation, propose       | d post-construct    | ion: 1432' 🖌                                                |
|                                    | (a) Gas X                    |                                                                                                                                                                                                                                                                                                                                                                                                                                                                                                                                                                                                                                                                                                     | Oil        |                         | derground Stora     |                                                             |
|                                    | Other                        |                                                                                                                                                                                                                                                                                                                                                                                                                                                                                                                                                                                                                                                                                                     |            |                         |                     |                                                             |
|                                    | (b)If Gas S                  | hallow                                                                                                                                                                                                                                                                                                                                                                                                                                                                                                                                                                                                                                                                                              | x          | Deep                    |                     |                                                             |
|                                    | H                            | lorizontal                                                                                                                                                                                                                                                                                                                                                                                                                                                                                                                                                                                                                                                                                          | x          |                         |                     |                                                             |
| 6) Existing Pad                    | I: Yes or No $\underline{Y}$ | es                                                                                                                                                                                                                                                                                                                                                                                                                                                                                                                                                                                                                                                                                                  |            |                         | -                   |                                                             |
|                                    |                              |                                                                                                                                                                                                                                                                                                                                                                                                                                                                                                                                                                                                                                                                                                     |            | vipated Thickness       |                     | Pressure(s):<br>I Thickness- 49', Associated Pressure- 5013 |
| 8) Proposed To                     |                              |                                                                                                                                                                                                                                                                                                                                                                                                                                                                                                                                                                                                                                                                                                     |            |                         |                     | 4                                                           |
| <ul><li>9) Formation at</li></ul>  |                              | and the second se | Marcellus  | s /                     |                     |                                                             |
| 10) Proposed T                     |                              |                                                                                                                                                                                                                                                                                                                                                                                                                                                                                                                                                                                                                                                                                                     | 30549'     | 1                       |                     |                                                             |
| 11) Proposed H                     |                              |                                                                                                                                                                                                                                                                                                                                                                                                                                                                                                                                                                                                                                                                                                     | 21687.61   | 1' /                    |                     |                                                             |
| 12) Approxima                      | te Fresh Water               | Strata De                                                                                                                                                                                                                                                                                                                                                                                                                                                                                                                                                                                                                                                                                           | pths:      | 440'                    |                     |                                                             |
| 13) Method to                      | Determine Free               | sh Water I                                                                                                                                                                                                                                                                                                                                                                                                                                                                                                                                                                                                                                                                                          | Depths:    | Salinity Profile and Ne | earby Logs on Verno | on Johnson WTZ 10H API 47-103-027                           |
|                                    |                              |                                                                                                                                                                                                                                                                                                                                                                                                                                                                                                                                                                                                                                                                                                     |            | ity profile analysis    | s and Nearby Lo     | ogs                                                         |
| 15) Approxima                      | ite Coal Seam I              | Depths: 1                                                                                                                                                                                                                                                                                                                                                                                                                                                                                                                                                                                                                                                                                           | 277'       |                         |                     |                                                             |
| 16) Approxima                      | te Depth to Po               | ssible Voi                                                                                                                                                                                                                                                                                                                                                                                                                                                                                                                                                                                                                                                                                          | d (coal m  | ine, karst, other):     | None that we        | are aware of. 📈                                             |
| 17) Does Propo<br>directly overlyi |                              |                                                                                                                                                                                                                                                                                                                                                                                                                                                                                                                                                                                                                                                                                                     |            | ms<br>Yes               | No                  | o x                                                         |
| (a) If Yes, pro                    | ovide Mine Info              | o: Name                                                                                                                                                                                                                                                                                                                                                                                                                                                                                                                                                                                                                                                                                             |            |                         |                     | C                                                           |
|                                    |                              | Depth                                                                                                                                                                                                                                                                                                                                                                                                                                                                                                                                                                                                                                                                                               | :          |                         |                     | RECEIVED<br>Office of Gil and Gas                           |
|                                    |                              | Seam:                                                                                                                                                                                                                                                                                                                                                                                                                                                                                                                                                                                                                                                                                               | -          |                         |                     | JUL 1 4 2022                                                |
|                                    |                              | Seam:                                                                                                                                                                                                                                                                                                                                                                                                                                                                                                                                                                                                                                                                                               |            |                         |                     | JUL 1 4 2022                                                |

21) Total Area to be disturbed, including roads, stockpile area, pits, etc., (acres): 8.4

22) Area to be disturbed for well pad only, less access road (acres): 5.9

23) Describe centralizer placement for each casing string:

### FLUIDS/ CUTTINGS DISPOSAL & RECLAMATION PLAN

| Operator Name SWN Production Co., LLC OP Code 494512924                                                                                                                                                                                                                                                                                                                                                                                                                                                                                                                                                                                                                                                                                                                                                                                                                                       |                                                                                                                   |
|-----------------------------------------------------------------------------------------------------------------------------------------------------------------------------------------------------------------------------------------------------------------------------------------------------------------------------------------------------------------------------------------------------------------------------------------------------------------------------------------------------------------------------------------------------------------------------------------------------------------------------------------------------------------------------------------------------------------------------------------------------------------------------------------------------------------------------------------------------------------------------------------------|-------------------------------------------------------------------------------------------------------------------|
| Watershed (HUC 10)_West Virginia Fork Fish Creek Quadrangle Littleton                                                                                                                                                                                                                                                                                                                                                                                                                                                                                                                                                                                                                                                                                                                                                                                                                         |                                                                                                                   |
| Do you anticipate using more than 5,000 bbls of water to complete the proposed well work? Yes                                                                                                                                                                                                                                                                                                                                                                                                                                                                                                                                                                                                                                                                                                                                                                                                 | No                                                                                                                |
| Will a pit be used? Yes No 🖌                                                                                                                                                                                                                                                                                                                                                                                                                                                                                                                                                                                                                                                                                                                                                                                                                                                                  |                                                                                                                   |
| If so, please describe anticipated pit waste:                                                                                                                                                                                                                                                                                                                                                                                                                                                                                                                                                                                                                                                                                                                                                                                                                                                 |                                                                                                                   |
| Will a synthetic liner be used in the pit? Yes No 🖌 If so, what ml.?                                                                                                                                                                                                                                                                                                                                                                                                                                                                                                                                                                                                                                                                                                                                                                                                                          |                                                                                                                   |
| Proposed Disposal Method For Treated Pit Wastes:                                                                                                                                                                                                                                                                                                                                                                                                                                                                                                                                                                                                                                                                                                                                                                                                                                              |                                                                                                                   |
| Land Application                                                                                                                                                                                                                                                                                                                                                                                                                                                                                                                                                                                                                                                                                                                                                                                                                                                                              | 4                                                                                                                 |
| Underground Injection (UIC Permit Number_ Various Approved Facilities                                                                                                                                                                                                                                                                                                                                                                                                                                                                                                                                                                                                                                                                                                                                                                                                                         | )                                                                                                                 |
| Reuse (at API Number_At the next anticplated well     Off Site Disposal (Supply form WW-9 for disposal location)                                                                                                                                                                                                                                                                                                                                                                                                                                                                                                                                                                                                                                                                                                                                                                              | )                                                                                                                 |
| <ul> <li>Other (Explain recovery and solidification on site</li> </ul>                                                                                                                                                                                                                                                                                                                                                                                                                                                                                                                                                                                                                                                                                                                                                                                                                        |                                                                                                                   |
| Ves. See Attachment 3A                                                                                                                                                                                                                                                                                                                                                                                                                                                                                                                                                                                                                                                                                                                                                                                                                                                                        |                                                                                                                   |
| Will closed loop system be used? If so, describe: Yes- See Attachment 3A                                                                                                                                                                                                                                                                                                                                                                                                                                                                                                                                                                                                                                                                                                                                                                                                                      | The second s    |
| Drilling medium anticipated for this well (vertical and horizontal)? Air, freshwater, oil based, etc. Arduite Kor                                                                                                                                                                                                                                                                                                                                                                                                                                                                                                                                                                                                                                                                                                                                                                             | י, fluid deil with SOBM from אמיי גם דע<br>                                                                       |
| -If oil based, what type? Synthetic, petroleum, etc. Synthetic Oil Base                                                                                                                                                                                                                                                                                                                                                                                                                                                                                                                                                                                                                                                                                                                                                                                                                       |                                                                                                                   |
| Additives to be used in drilling medium? Attachment 3B                                                                                                                                                                                                                                                                                                                                                                                                                                                                                                                                                                                                                                                                                                                                                                                                                                        |                                                                                                                   |
| Drill cuttings disposal method? Leave in pit, landfill, removed offsite, etc. landfill                                                                                                                                                                                                                                                                                                                                                                                                                                                                                                                                                                                                                                                                                                                                                                                                        |                                                                                                                   |
| -If left in pit and plan to solidify what medium will be used? (cement, lime, sawdust)                                                                                                                                                                                                                                                                                                                                                                                                                                                                                                                                                                                                                                                                                                                                                                                                        |                                                                                                                   |
| -Landfill or offsite name/permit number? Meadowfill SWF- 1032, Short Creek SWF-1034, Carbon Limestone MSWL01                                                                                                                                                                                                                                                                                                                                                                                                                                                                                                                                                                                                                                                                                                                                                                                  | 18781, Wetzel County 1021                                                                                         |
| Apex Sanitary Landill Ub-U8438, Brooke Co SWF-1013,                                                                                                                                                                                                                                                                                                                                                                                                                                                                                                                                                                                                                                                                                                                                                                                                                                           |                                                                                                                   |
| Permittee shall provide written notice to the Office of Oil and Gas of any load of drill cuttings or associated<br>West Virginia solid waste facility. The notice shall be provided within 24 hours of rejection and the permitte<br>where it was properly disposed.                                                                                                                                                                                                                                                                                                                                                                                                                                                                                                                                                                                                                          |                                                                                                                   |
| I certify that I understand and agree to the terms and conditions of the GENERAL WATER POLI<br>on August 1, 2005, by the Office of Oil and Gas of the West Virginia Department of Environmental Protect<br>provisions of the permit are enforceable by law. Violations of any term or condition of the general perm<br>law or regulation can lead to enforcement action.<br>I certify under penalty of law that I have personally examined and am familiar with the inform<br>application form and all attachments thereto and that, based on my inquiry of those individuals imm<br>obtaining the information, I believe that the information is true, accurate, and complete. I am aware<br>penalties for submitting false information, including the possibility of fine or imprisonment.<br>Company Official Signature Brittany Woody<br>Company Official Title Senior Regulatory Analyst | ion. I understand that the<br>it and/or other applicable<br>mation submitted on this<br>nediately responsible for |
| Subscribed and sworn before me this 1st day of Jone , 20 22                                                                                                                                                                                                                                                                                                                                                                                                                                                                                                                                                                                                                                                                                                                                                                                                                                   |                                                                                                                   |
| Ril Cuf                                                                                                                                                                                                                                                                                                                                                                                                                                                                                                                                                                                                                                                                                                                                                                                                                                                                                       | REID CROFT<br>Notary Public Official Seal<br>State of West Virginia                                               |
| My commission expires <u>E/21/2024</u>                                                                                                                                                                                                                                                                                                                                                                                                                                                                                                                                                                                                                                                                                                                                                                                                                                                        | My Comm. Expires Aug 21, 2024<br>47 Sparrow Lane Morgantown WY 26508                                              |

### SWN Production Co., LLC

| Proposed Revegetation Treatment: Acres Disturb                                                                                                                          | ed <u>8.4</u>                       | Prevegetation pH                                        | I                        |
|-------------------------------------------------------------------------------------------------------------------------------------------------------------------------|-------------------------------------|---------------------------------------------------------|--------------------------|
| Lime as determined by pH test min.2 Tons/acre or to                                                                                                                     | correct to pH _5.9                  |                                                         |                          |
| Fertilizer type <u>10-20-20</u>                                                                                                                                         |                                     |                                                         |                          |
| Fertilizer amount 600/500                                                                                                                                               | lbs/acre                            |                                                         |                          |
| MulchHay/Straw                                                                                                                                                          | Tons/acre                           |                                                         |                          |
|                                                                                                                                                                         | Seed Mixtures                       |                                                         |                          |
| Temporary                                                                                                                                                               |                                     | Perma                                                   | nent                     |
| Seed Type Ibs/acre Attachment 3C                                                                                                                                        |                                     | Seed Type                                               | lbs/acre                 |
|                                                                                                                                                                         |                                     |                                                         |                          |
|                                                                                                                                                                         | <u></u> <u></u>                     |                                                         |                          |
|                                                                                                                                                                         |                                     |                                                         |                          |
|                                                                                                                                                                         | or land application (unles          | s engineered plans includ                               | ling this info have been |
| provided). If water from the pit will be land applie<br>acreage, of the land application area.<br>Photocopied section of involved 7.5' topographic                      | ed, include dimensions (L           | s engineered plans includ<br>, x W x D) of the pit, and |                          |
| provided). If water from the pit will be land applie<br>acreage, of the land application area.<br>Photocopied section of involved 7.5' topographic                      | ed, include dimensions (L<br>sheet. | , x $\overline{W}$ x D) of the pit, and                 |                          |
| provided). If water from the pit will be land applic<br>acreage, of the land application area.                                                                          | ed, include dimensions (L<br>sheet. | , x $\overline{W}$ x D) of the pit, and                 | dimensions (L x W), and  |
| provided). If water from the pit will be land applie<br>acreage, of the land application area.<br>Photocopied section of involved 7.5' topographic<br>Plan Approved by: | ed, include dimensions (L<br>sheet. | , x $\overline{W}$ x D) of the pit, and                 | dimensions (L x W), and  |
| provided). If water from the pit will be land applie<br>acreage, of the land application area.<br>Photocopied section of involved 7.5' topographic<br>Plan Approved by: | ed, include dimensions (L<br>sheet. | , x $\overline{W}$ x D) of the pit, and                 | dimensions (L x W), and  |
| provided). If water from the pit will be land applie<br>acreage, of the land application area.<br>Photocopied section of involved 7.5' topographic<br>Plan Approved by: | ed, include dimensions (L<br>sheet. | , x $\overline{W}$ x D) of the pit, and                 | dimensions (L x W), and  |
| provided). If water from the pit will be land applie<br>acreage, of the land application area.<br>Photocopied section of involved 7.5' topographic<br>Plan Approved by: | ed, include dimensions (L<br>sheet. | , x $\overline{W}$ x D) of the pit, and                 | dimensions (L x W), and  |
| provided). If water from the pit will be land applie<br>acreage, of the land application area.<br>Photocopied section of involved 7.5' topographic<br>Plan Approved by: | ed, include dimensions (L<br>sheet. | , x $\overline{W}$ x D) of the pit, and                 | dimensions (L x W), and  |