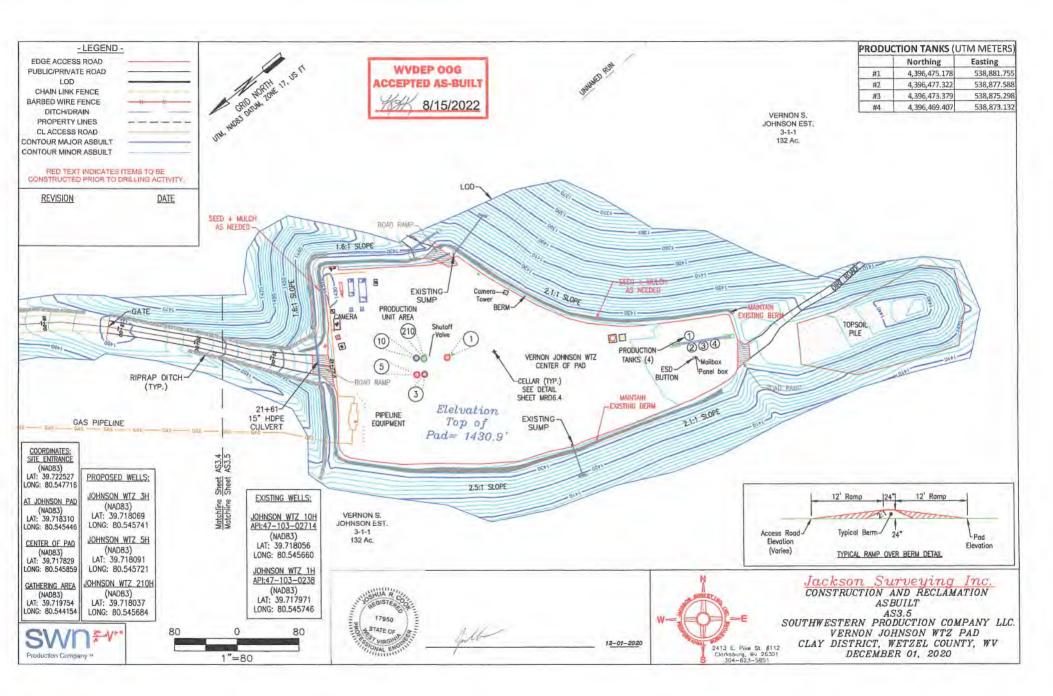

21) Total Area to be disturbed, including roads, stockpile area, pits, etc., (acres): 8.4

22) Area to be disturbed for well pad only, less access road (acres): 5.9

23) Describe centralizer placement for each casing string:

### SWN Production Co., LLC

| Proposed Revegetation Treatment: Acres Disturb                                                                                                                          | ed <u>8.4</u>                       | Prevegetation pH                                        | I                        |
|-------------------------------------------------------------------------------------------------------------------------------------------------------------------------|-------------------------------------|---------------------------------------------------------|--------------------------|
| Lime as determined by pH test min.2 Tons/acre or to                                                                                                                     | correct to pH _5.9                  |                                                         |                          |
| Fertilizer type <u>10-20-20</u>                                                                                                                                         |                                     |                                                         |                          |
| Fertilizer amount 600/500                                                                                                                                               | lbs/acre                            |                                                         |                          |
| MulchHay/Straw                                                                                                                                                          | Tons/acre                           |                                                         |                          |
|                                                                                                                                                                         | Seed Mixtures                       |                                                         |                          |
| Temporary                                                                                                                                                               |                                     | Perma                                                   | nent                     |
| Seed Type Ibs/acre Attachment 3C                                                                                                                                        |                                     | Seed Type                                               | lbs/acre                 |
|                                                                                                                                                                         |                                     |                                                         |                          |
|                                                                                                                                                                         | <u></u> <u></u>                     |                                                         |                          |
|                                                                                                                                                                         |                                     |                                                         |                          |
|                                                                                                                                                                         | or land application (unles          | s engineered plans includ                               | ling this info have been |
| provided). If water from the pit will be land applie<br>acreage, of the land application area.<br>Photocopied section of involved 7.5' topographic                      | ed, include dimensions (L           | s engineered plans includ<br>, x W x D) of the pit, and |                          |
| provided). If water from the pit will be land applie<br>acreage, of the land application area.<br>Photocopied section of involved 7.5' topographic                      | ed, include dimensions (L<br>sheet. | , x $\overline{W}$ x D) of the pit, and                 |                          |
| provided). If water from the pit will be land applic<br>acreage, of the land application area.                                                                          | ed, include dimensions (L<br>sheet. | , x $\overline{W}$ x D) of the pit, and                 | dimensions (L x W), and  |
| provided). If water from the pit will be land applie<br>acreage, of the land application area.<br>Photocopied section of involved 7.5' topographic<br>Plan Approved by: | ed, include dimensions (L<br>sheet. | , x $\overline{W}$ x D) of the pit, and                 | dimensions (L x W), and  |
| provided). If water from the pit will be land applie<br>acreage, of the land application area.<br>Photocopied section of involved 7.5' topographic<br>Plan Approved by: | ed, include dimensions (L<br>sheet. | , x $\overline{W}$ x D) of the pit, and                 | dimensions (L x W), and  |
| provided). If water from the pit will be land applie<br>acreage, of the land application area.<br>Photocopied section of involved 7.5' topographic<br>Plan Approved by: | ed, include dimensions (L<br>sheet. | , x $\overline{W}$ x D) of the pit, and                 | dimensions (L x W), and  |
| provided). If water from the pit will be land applie<br>acreage, of the land application area.<br>Photocopied section of involved 7.5' topographic<br>Plan Approved by: | ed, include dimensions (L<br>sheet. | , x $\overline{W}$ x D) of the pit, and                 | dimensions (L x W), and  |
| provided). If water from the pit will be land applie<br>acreage, of the land application area.<br>Photocopied section of involved 7.5' topographic<br>Plan Approved by: | ed, include dimensions (L<br>sheet. | , x $\overline{W}$ x D) of the pit, and                 | dimensions (L x W), and  |