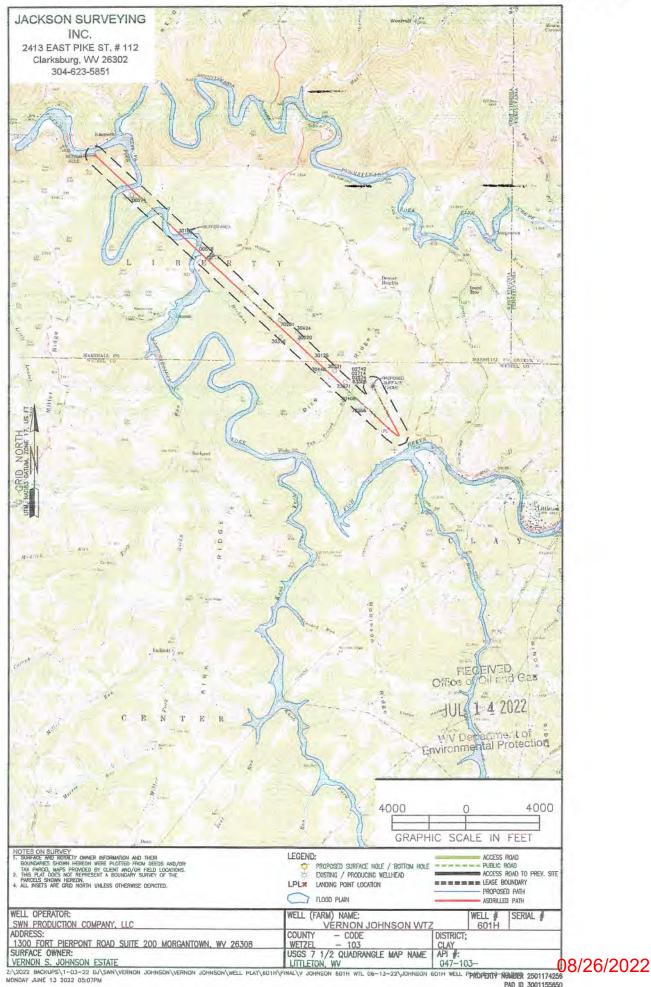

Friday, August 19, 2022 WELL WORK PERMIT Horizontal 6A / New Drill

SWN PRODUCTION COMPANY, LLC POST OFFICE BOX 12359 SPRING, TX 773914954

Re: Permit approval for VERNON JOHNSON WTZ 601H 47-103-03521-00-00

Operator's Well Number: VERNON JOHNSON WTZ 60 Farm Name: VERNON S JOHNSON ESTAT U.S. WELL NUMBER: 47-103-03521-00-00 Horizontal 6A New Drill Date Issued: 8/19/2022

Promoting a healthy environment.