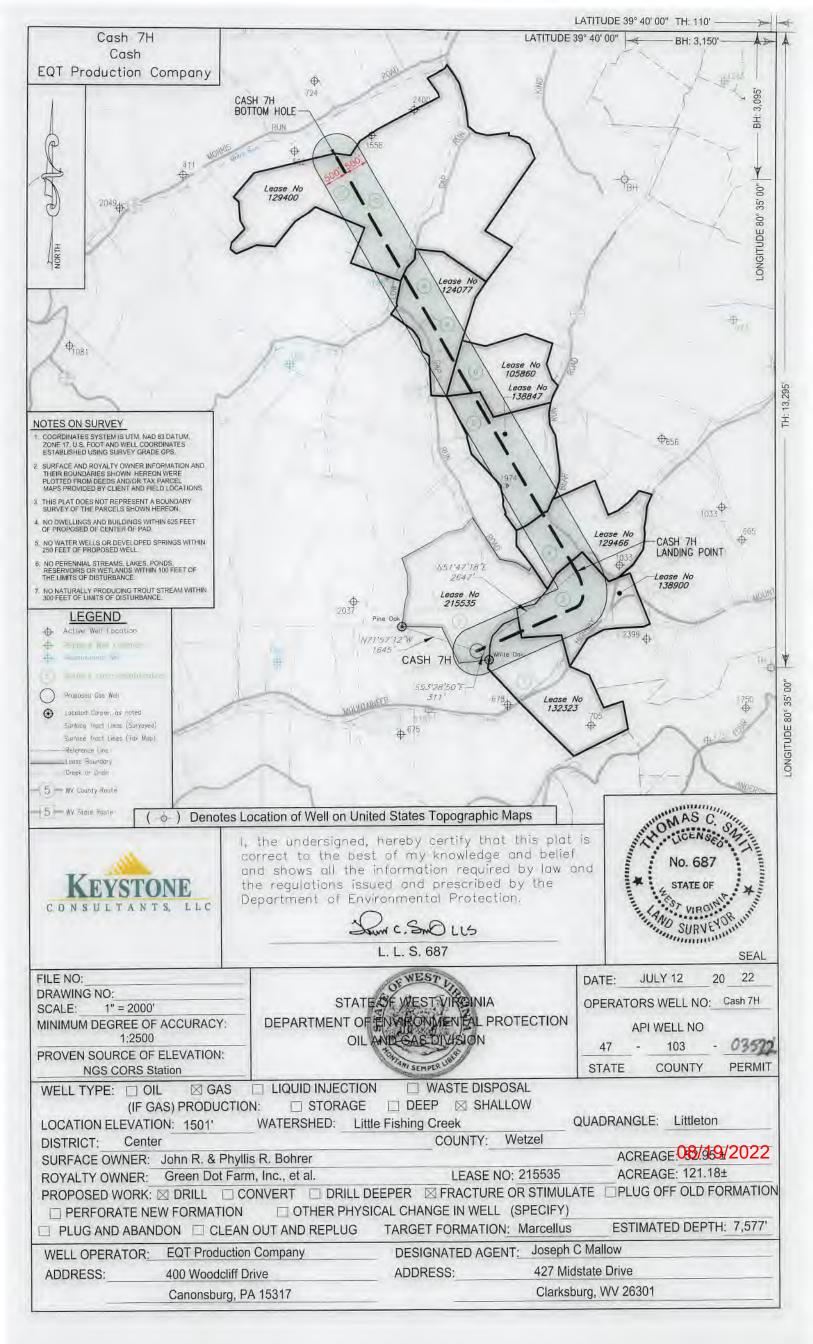

## Cash 7H Cash

EQT Production Company

|            |                                                              | District                                                                                                                          | 2.772.1 | and the same     | Contract of the |           |           |  |  |
|------------|--------------------------------------------------------------|-----------------------------------------------------------------------------------------------------------------------------------|---------|------------------|-----------------|-----------|-----------|--|--|
| Acres      | Surface Tract Owner                                          |                                                                                                                                   | County  | 2.100.574.200.00 | Tax Map No.     | Tract ID: | Tract ID. |  |  |
|            | Michael D & Amber N Amos                                     |                                                                                                                                   | Wetzel  | 59.1             | 15              | 9         | 1         |  |  |
| er 52.95   | John R. & Phyllis R. Bohrer                                  |                                                                                                                                   | Wetzel  | 58.0             | 15              | 15        | 2         |  |  |
|            | Phillips C O EST & Goldie EST,<br>Shuman & Anna Marie Haynes |                                                                                                                                   | Wetzel  | 47.0             | 15              | 16        | 3         |  |  |
| rsey 82.00 | Robert E Sr & Brenda S Dorsey                                |                                                                                                                                   | Wetzel  | 46.0             | 15              | 14        | 4         |  |  |
| 89.29      | Ray S Sapp                                                   |                                                                                                                                   | Wetzel  | 21.0             | 15              | 38        | 5         |  |  |
| 67.50      | Barry L & Rita A Clark                                       |                                                                                                                                   | Wetzel  | 4.7              | 15              | 49        | 6         |  |  |
| 8,50       | Gerald & Georgia Rice                                        |                                                                                                                                   | Wetzel  | 67.0             | 15              | 50        | 7         |  |  |
| 0.51       | Virginia Oma Rice                                            |                                                                                                                                   | Wetzel  | 31,1             | 11              | 91        | 8         |  |  |
| ce 61.41   | Gerald F & Georgia M Rice                                    |                                                                                                                                   | Wetzel  | 31.0             | 11              | 58        | 9         |  |  |
| 158.00     | Green Dot Farm, Inc.                                         |                                                                                                                                   | Wetzel  | 16.0             | 11              | 67        | 10        |  |  |
| 133,00     | Green Dot Farm, Inc.                                         | Center                                                                                                                            | Wetzel  | 15.0             | 11              | 66        | 11        |  |  |
| Acres      |                                                              | Owne                                                                                                                              |         |                  |                 | Lease     |           |  |  |
| 121 18 ac  | Green Dol Farm, Inc., et al.                                 |                                                                                                                                   |         |                  | 215535          |           |           |  |  |
| 100 ac.    | 32323 AMP IV, LP, et al.                                     |                                                                                                                                   |         |                  | 132323          |           |           |  |  |
| 75 ec      |                                                              | 138900 William B. Franck and Pamelis S. Franck. Trustees of the William<br>S. Franck Joint Revocable Living Trust dated 2/12//018 |         |                  |                 |           |           |  |  |
| 84 ac      | 129466 Thomas Sundy, et al.                                  |                                                                                                                                   |         |                  |                 |           |           |  |  |
| 97 ac      | 138847 Ray S. Sapp                                           |                                                                                                                                   |         |                  |                 |           |           |  |  |
| 1694.69 ac | 105860 Stone Hill Minerals Holdings, LLC, et al.             |                                                                                                                                   |         |                  |                 | 105860    |           |  |  |
| 72 5 ac    | 24077 SW2 Minerals, LLC, et al.                              |                                                                                                                                   |         |                  |                 | 124077    |           |  |  |
| 398 ac     | 129400. Timohy J. Ashcraf, et al.                            |                                                                                                                                   |         |                  |                 | 129400    |           |  |  |

## Notes:

CASH 7H coordinates are
NAD 27 N: 413,442.080 E: 1,694,711.451
NAD 27 Lat: 39.630081 Long: -80.583918 NAD 83 UTM N: 4,386,793.077 E: 535,723.829

CASH 7H Landing Point coordinates are NAD 27 N: 415,079.103 E: 1,696,790.824 NAD 27 Lat: 39.634644 Long: -80.576606 NAD 83 UTM N: 4,387,302.411 E: 536,349.035

CASH 7H Bottom Hole coordinates are NAD 27 N: 423.679.773 E: 1.691,795.677 NAD 27 Lat: 39.658090 Long: -80.594713 NAD 83 UTM N: 4,389,897.251 E: 534,783.535

West Virginia Coordinates system of 1927 (North Zone) West Virginia Coordinates system of 1927 (North Zone) based upon Differential GPS Measurements
Plat orientation, Corner and well ties are based upon the grid north meridian
Well location references are based upon the grid north meridian.
UTM coordinates are NAD83, Zone 17, Meters.

CASH 12H O CASH 7H
CASH 8H O OCASH 5H
CASH 6H O OCASH 3H
CASH 4H O OCASH 11 47-103 03398;
CASH 2HO

CASH PAD

I, the undersigned, hereby certify that this plat is correct to the best of my knowledge and belief and shows all the information required by law and the regulations issued and prescribed by the Department of Environmental Protection.

1 1 5 687

|                                                                                                                                                                                                                                                                                                                                                                                                                                                                                                                                                                                                                                                                                                                                                                                                                                                                                                                                                                                                                                                                                                                                                                                                                                                                                                                                                                                                                                                                                                                                                                                                                                                                                                                                                                                                                                                                                                                                                                                                                                                                                                                                | 2. 2. 0. 00,                               |                                                        |                 | 1)                  |              | SEAL          |
|--------------------------------------------------------------------------------------------------------------------------------------------------------------------------------------------------------------------------------------------------------------------------------------------------------------------------------------------------------------------------------------------------------------------------------------------------------------------------------------------------------------------------------------------------------------------------------------------------------------------------------------------------------------------------------------------------------------------------------------------------------------------------------------------------------------------------------------------------------------------------------------------------------------------------------------------------------------------------------------------------------------------------------------------------------------------------------------------------------------------------------------------------------------------------------------------------------------------------------------------------------------------------------------------------------------------------------------------------------------------------------------------------------------------------------------------------------------------------------------------------------------------------------------------------------------------------------------------------------------------------------------------------------------------------------------------------------------------------------------------------------------------------------------------------------------------------------------------------------------------------------------------------------------------------------------------------------------------------------------------------------------------------------------------------------------------------------------------------------------------------------|--------------------------------------------|--------------------------------------------------------|-----------------|---------------------|--------------|---------------|
| FILE NO: W2192 (BK 65-61)                                                                                                                                                                                                                                                                                                                                                                                                                                                                                                                                                                                                                                                                                                                                                                                                                                                                                                                                                                                                                                                                                                                                                                                                                                                                                                                                                                                                                                                                                                                                                                                                                                                                                                                                                                                                                                                                                                                                                                                                                                                                                                      |                                            | OF WEST L                                              | D               | ATE: JULY 1         | 2 20         | 22            |
| DRAWING NO:<br>SCALE: 1" = 1000'                                                                                                                                                                                                                                                                                                                                                                                                                                                                                                                                                                                                                                                                                                                                                                                                                                                                                                                                                                                                                                                                                                                                                                                                                                                                                                                                                                                                                                                                                                                                                                                                                                                                                                                                                                                                                                                                                                                                                                                                                                                                                               | STAT                                       | STATE OF WEST VIRGINIA                                 |                 | ERATORS WELL N      | S WELL NO:   | ash 7H        |
| MINIMUM DEGREE OF ACCURACY:<br>1:2500                                                                                                                                                                                                                                                                                                                                                                                                                                                                                                                                                                                                                                                                                                                                                                                                                                                                                                                                                                                                                                                                                                                                                                                                                                                                                                                                                                                                                                                                                                                                                                                                                                                                                                                                                                                                                                                                                                                                                                                                                                                                                          | DEGREE OF ACCURACY: DEPARTMENT OF EN       |                                                        | ECTION          | API WELL<br>47 - 10 | . NO<br>03 - | H61           |
| PROVEN SOURCE OF ELEVATION:<br>NGS CORS Station                                                                                                                                                                                                                                                                                                                                                                                                                                                                                                                                                                                                                                                                                                                                                                                                                                                                                                                                                                                                                                                                                                                                                                                                                                                                                                                                                                                                                                                                                                                                                                                                                                                                                                                                                                                                                                                                                                                                                                                                                                                                                |                                            | SWIANI SEMPER LOUR                                     |                 |                     | JNTY         | PERMIT        |
| WELL TYPE: ☐ OIL ☐ GAS<br>(IF GAS) PRODUCTI                                                                                                                                                                                                                                                                                                                                                                                                                                                                                                                                                                                                                                                                                                                                                                                                                                                                                                                                                                                                                                                                                                                                                                                                                                                                                                                                                                                                                                                                                                                                                                                                                                                                                                                                                                                                                                                                                                                                                                                                                                                                                    | ON: STORAGE                                | ☐ WASTE DISPOSAL ☐ DEEP ☒ SHALLOV Little Fishing Creek |                 | (E)                 | Littleton    |               |
| LOCATION ELEVATION: 1501' DISTRICT: Center                                                                                                                                                                                                                                                                                                                                                                                                                                                                                                                                                                                                                                                                                                                                                                                                                                                                                                                                                                                                                                                                                                                                                                                                                                                                                                                                                                                                                                                                                                                                                                                                                                                                                                                                                                                                                                                                                                                                                                                                                                                                                     | WATERSHED:                                 | COUNTY: Wetze                                          | The deliverance | LC                  | 1100000      |               |
| Diottiaoti                                                                                                                                                                                                                                                                                                                                                                                                                                                                                                                                                                                                                                                                                                                                                                                                                                                                                                                                                                                                                                                                                                                                                                                                                                                                                                                                                                                                                                                                                                                                                                                                                                                                                                                                                                                                                                                                                                                                                                                                                                                                                                                     | Phyllis R. Bohrer                          | 00011111                                               |                 | ACREAGE:            | 52.95        | 9/2022<br>5 ± |
|                                                                                                                                                                                                                                                                                                                                                                                                                                                                                                                                                                                                                                                                                                                                                                                                                                                                                                                                                                                                                                                                                                                                                                                                                                                                                                                                                                                                                                                                                                                                                                                                                                                                                                                                                                                                                                                                                                                                                                                                                                                                                                                                | Farm, Inc., et al.                         | LEASE NO:                                              | 215535          | ACREAGE:            | 121.18       | }±            |
|                                                                                                                                                                                                                                                                                                                                                                                                                                                                                                                                                                                                                                                                                                                                                                                                                                                                                                                                                                                                                                                                                                                                                                                                                                                                                                                                                                                                                                                                                                                                                                                                                                                                                                                                                                                                                                                                                                                                                                                                                                                                                                                                | CONVERT   DRILL                            | DEEPER S FRACTURE OR<br>SICAL CHANGE IN WELL (SP       |                 | ☐ PLUG OFF          | OLD FO       | RMATION       |
|                                                                                                                                                                                                                                                                                                                                                                                                                                                                                                                                                                                                                                                                                                                                                                                                                                                                                                                                                                                                                                                                                                                                                                                                                                                                                                                                                                                                                                                                                                                                                                                                                                                                                                                                                                                                                                                                                                                                                                                                                                                                                                                                | AN OUT AND REPLUG                          | TARGET FORMATION:                                      | Marcellus       | ESTIMATED           | DEPTH:       | 7,577'        |
| WELL OPERATOR: EQT Produc                                                                                                                                                                                                                                                                                                                                                                                                                                                                                                                                                                                                                                                                                                                                                                                                                                                                                                                                                                                                                                                                                                                                                                                                                                                                                                                                                                                                                                                                                                                                                                                                                                                                                                                                                                                                                                                                                                                                                                                                                                                                                                      | tion Company                               | DESIGNATED AGENT:_                                     | Joseph C N      | fallow              |              |               |
| ADDRESS: 400 Woodd                                                                                                                                                                                                                                                                                                                                                                                                                                                                                                                                                                                                                                                                                                                                                                                                                                                                                                                                                                                                                                                                                                                                                                                                                                                                                                                                                                                                                                                                                                                                                                                                                                                                                                                                                                                                                                                                                                                                                                                                                                                                                                             | iff Drive                                  | ADDRESS:                                               | 427 Midsta      | te Drive            |              |               |
| - Aller Alle | g, PA 15317                                |                                                        | Clarksburg      | , WV 26301          |              |               |
| Sanonosa                                                                                                                                                                                                                                                                                                                                                                                                                                                                                                                                                                                                                                                                                                                                                                                                                                                                                                                                                                                                                                                                                                                                                                                                                                                                                                                                                                                                                                                                                                                                                                                                                                                                                                                                                                                                                                                                                                                                                                                                                                                                                                                       | gr - 1 1 7 7 7 7 7 7 7 7 7 7 7 7 7 7 7 7 7 |                                                        | 575777777       | II. GOOD TROOPS     |              |               |