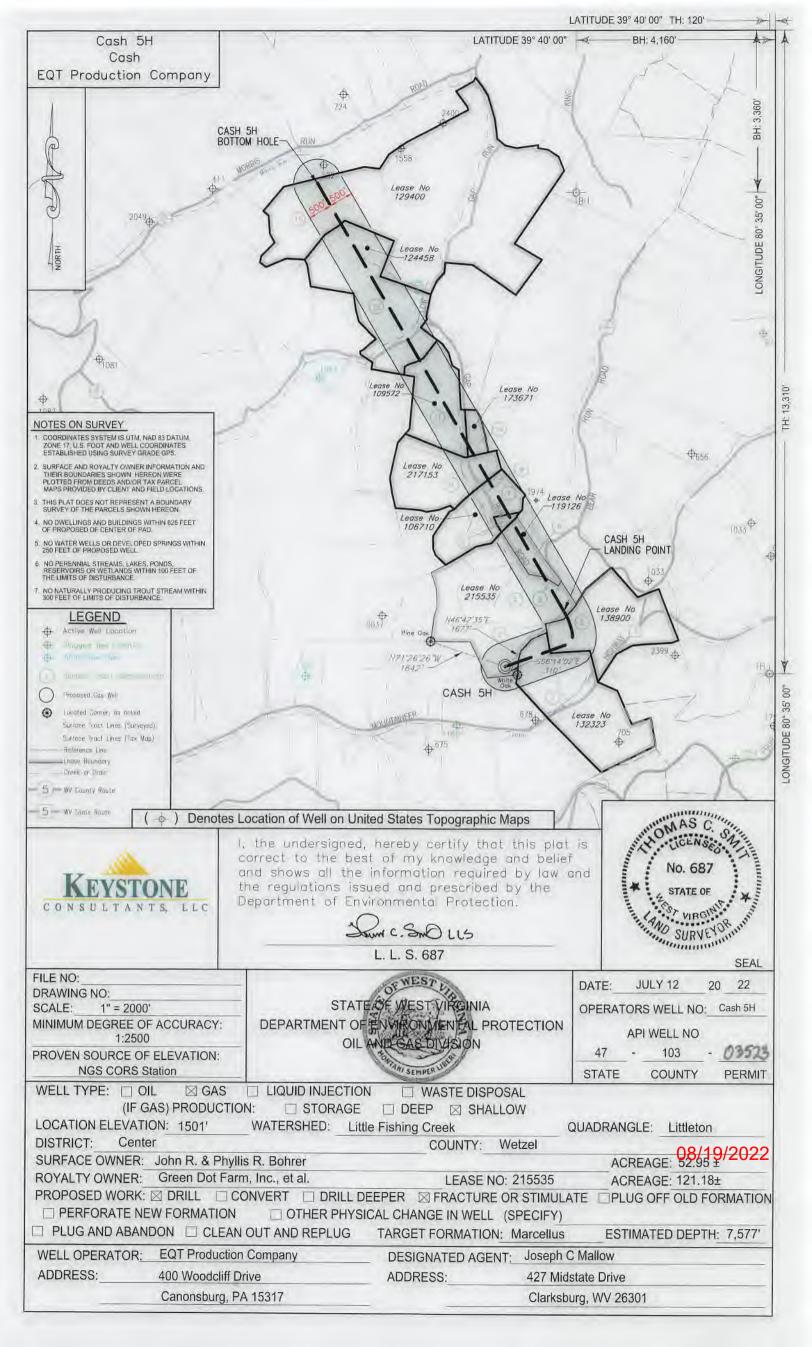

Farm Name: BOHRER, JOHN R. & PHYLL#

U.S. WELL NUMBER: 47-103-03523-00-00

Horizontal 6A New Drill Date Issued: 8/16/2022

47 10 3 0 3 5 2 3 API Number:

| API NO. 47-103 -03523 |  |
|-----------------------|--|
| OPERATOR WELL NO. 5H  |  |
| Well Pad Name: Cash   |  |