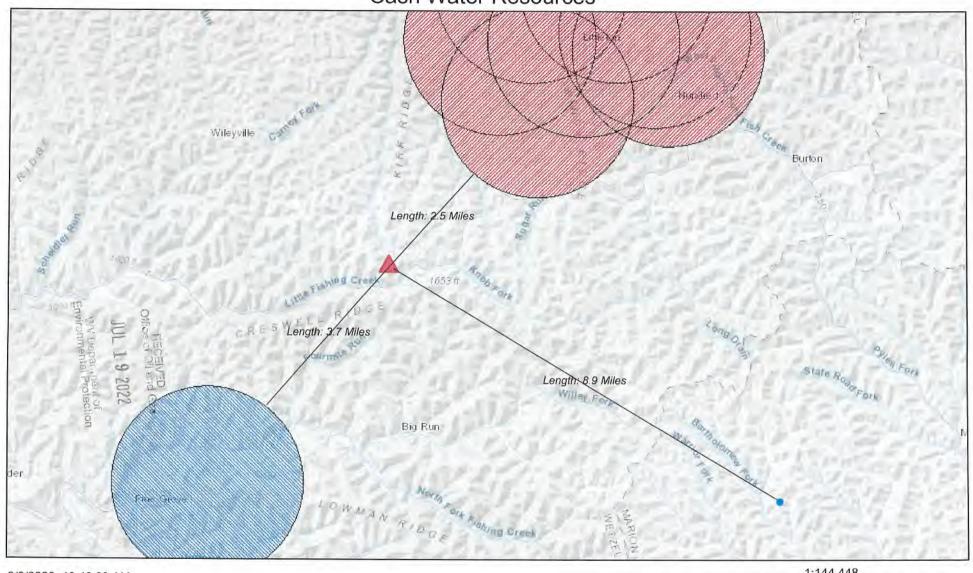

- 21) Total Area to be disturbed, including roads, stockpile area, pits, etc., (acres): 27.91
- 22) Area to be disturbed for well pad only, less access road (acres): 7.83
- 23) Describe centralizer placement for each casing string:
- Surface: Bow spring centralizers One centralizer at the shoe and one spaced every 500'.
- Intermediate: Bow spring centralizers