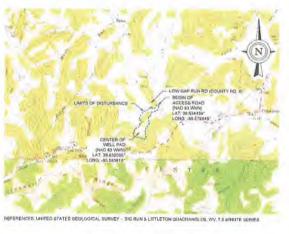

- 21) Total Area to be disturbed, including roads, stockpile area, pits, etc., (acres): 27.91
- 22) Area to be disturbed for well pad only, less access road (acres): 7.83
- 23) Describe centralizer placement for each casing string:
- Surface: Bow spring centralizers One centralizer at the shoe and one spaced every 500'.
- Intermediate: Bow spring centralizers