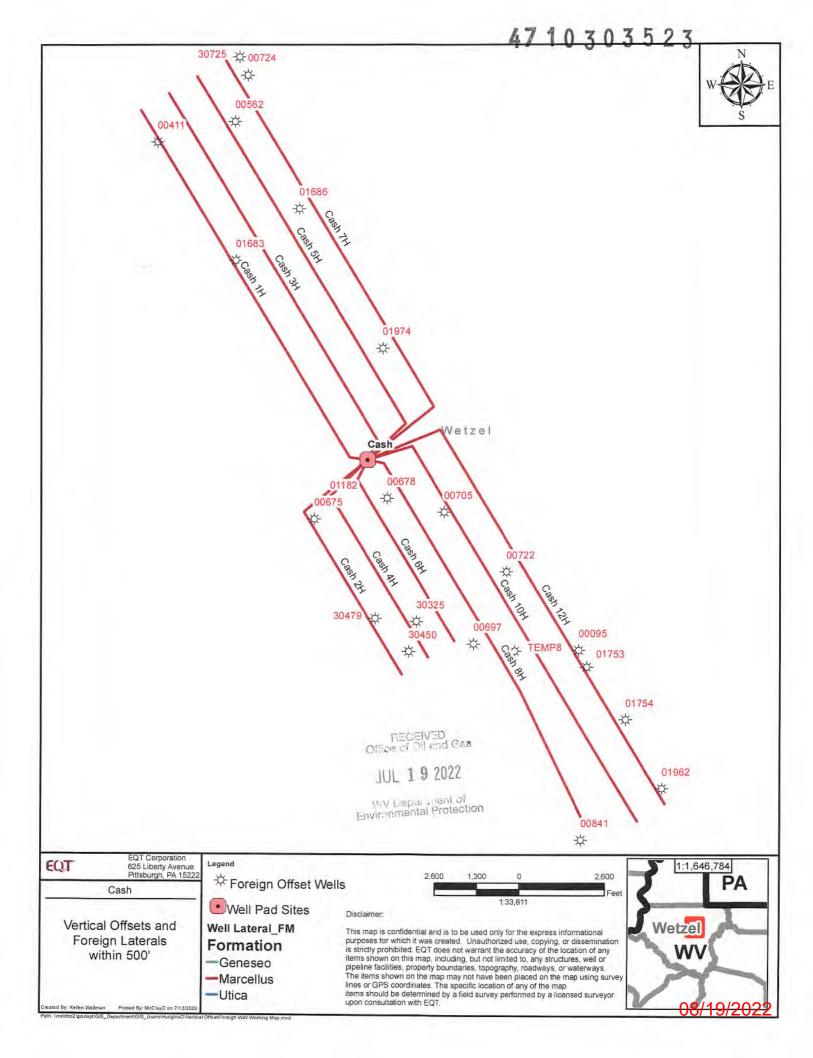

| API NO. 47-103 -03523 |  |
|-----------------------|--|
| OPERATOR WELL NO. 5H  |  |
| Well Pad Name: Cash   |  |

# STATE OF WEST VIRGINIA DEPARTMENT OF ENVIRONMENTAL PROTECTION, OFFICE OF OIL AND GAS WELL WORK PERMIT APPLICATION

| 1) Well Operator: EQT Proc                                      | luction Company                                                                                                                                                                                                                                                                                                                                                                                                                                                                                                                                                                                                                                                                                                                                                                                                                                                                                                                                                                                                                                                                                                                                                                                                                                                                                                                                                                                                                                                                                                                                                                                                                                                                                                                                                                                                                                                                                                                                                                                                                                                                                                                | 306686             | Wetzel           | Center        | Littleton              |
|-----------------------------------------------------------------|--------------------------------------------------------------------------------------------------------------------------------------------------------------------------------------------------------------------------------------------------------------------------------------------------------------------------------------------------------------------------------------------------------------------------------------------------------------------------------------------------------------------------------------------------------------------------------------------------------------------------------------------------------------------------------------------------------------------------------------------------------------------------------------------------------------------------------------------------------------------------------------------------------------------------------------------------------------------------------------------------------------------------------------------------------------------------------------------------------------------------------------------------------------------------------------------------------------------------------------------------------------------------------------------------------------------------------------------------------------------------------------------------------------------------------------------------------------------------------------------------------------------------------------------------------------------------------------------------------------------------------------------------------------------------------------------------------------------------------------------------------------------------------------------------------------------------------------------------------------------------------------------------------------------------------------------------------------------------------------------------------------------------------------------------------------------------------------------------------------------------------|--------------------|------------------|---------------|------------------------|
| V 1111 01 11111111111111111111111111111                         |                                                                                                                                                                                                                                                                                                                                                                                                                                                                                                                                                                                                                                                                                                                                                                                                                                                                                                                                                                                                                                                                                                                                                                                                                                                                                                                                                                                                                                                                                                                                                                                                                                                                                                                                                                                                                                                                                                                                                                                                                                                                                                                                | Operator ID        | County           | District      | Quadrangle             |
| 2) Operator's Well Number: 5                                    | iH .                                                                                                                                                                                                                                                                                                                                                                                                                                                                                                                                                                                                                                                                                                                                                                                                                                                                                                                                                                                                                                                                                                                                                                                                                                                                                                                                                                                                                                                                                                                                                                                                                                                                                                                                                                                                                                                                                                                                                                                                                                                                                                                           | Well P             | Pad Name: Cas    | sh            |                        |
| 3) Farm Name/Surface Owner                                      | : John R. & Phyllis R.                                                                                                                                                                                                                                                                                                                                                                                                                                                                                                                                                                                                                                                                                                                                                                                                                                                                                                                                                                                                                                                                                                                                                                                                                                                                                                                                                                                                                                                                                                                                                                                                                                                                                                                                                                                                                                                                                                                                                                                                                                                                                                         | Bohrer Public R    | oad Access: Cl   | R-8 Low Gap   | Run Road               |
| 4) Elevation, current ground:                                   | 1,501' / EI                                                                                                                                                                                                                                                                                                                                                                                                                                                                                                                                                                                                                                                                                                                                                                                                                                                                                                                                                                                                                                                                                                                                                                                                                                                                                                                                                                                                                                                                                                                                                                                                                                                                                                                                                                                                                                                                                                                                                                                                                                                                                                                    | levation, propose  | ed post-construc | etion: 1,488' |                        |
| 5) Well Type (a) Gas X Other                                    | Oil                                                                                                                                                                                                                                                                                                                                                                                                                                                                                                                                                                                                                                                                                                                                                                                                                                                                                                                                                                                                                                                                                                                                                                                                                                                                                                                                                                                                                                                                                                                                                                                                                                                                                                                                                                                                                                                                                                                                                                                                                                                                                                                            | Ur                 | nderground Stor  | rage          |                        |
| X 2                                                             | hallow X<br>forizontal X                                                                                                                                                                                                                                                                                                                                                                                                                                                                                                                                                                                                                                                                                                                                                                                                                                                                                                                                                                                                                                                                                                                                                                                                                                                                                                                                                                                                                                                                                                                                                                                                                                                                                                                                                                                                                                                                                                                                                                                                                                                                                                       | Deep               | -                |               |                        |
| 6) Existing Pad: Yes or No N                                    | 0                                                                                                                                                                                                                                                                                                                                                                                                                                                                                                                                                                                                                                                                                                                                                                                                                                                                                                                                                                                                                                                                                                                                                                                                                                                                                                                                                                                                                                                                                                                                                                                                                                                                                                                                                                                                                                                                                                                                                                                                                                                                                                                              |                    | _                |               |                        |
| 7) Proposed Target Formation<br>Marcellus, 7,577', 49', 2,620   |                                                                                                                                                                                                                                                                                                                                                                                                                                                                                                                                                                                                                                                                                                                                                                                                                                                                                                                                                                                                                                                                                                                                                                                                                                                                                                                                                                                                                                                                                                                                                                                                                                                                                                                                                                                                                                                                                                                                                                                                                                                                                                                                | cipated Thickness  | s and Expected   | Pressure(s):  |                        |
| 8) Proposed Total Vertical De                                   | pth: 7,577'                                                                                                                                                                                                                                                                                                                                                                                                                                                                                                                                                                                                                                                                                                                                                                                                                                                                                                                                                                                                                                                                                                                                                                                                                                                                                                                                                                                                                                                                                                                                                                                                                                                                                                                                                                                                                                                                                                                                                                                                                                                                                                                    |                    |                  |               |                        |
| 9) Formation at Total Vertical                                  | and the second s | s /                |                  |               |                        |
| 10) Proposed Total Measured                                     | Depth: 18,480'                                                                                                                                                                                                                                                                                                                                                                                                                                                                                                                                                                                                                                                                                                                                                                                                                                                                                                                                                                                                                                                                                                                                                                                                                                                                                                                                                                                                                                                                                                                                                                                                                                                                                                                                                                                                                                                                                                                                                                                                                                                                                                                 | 1                  |                  |               |                        |
| 11) Proposed Horizontal Leg                                     | Length: 10,236'                                                                                                                                                                                                                                                                                                                                                                                                                                                                                                                                                                                                                                                                                                                                                                                                                                                                                                                                                                                                                                                                                                                                                                                                                                                                                                                                                                                                                                                                                                                                                                                                                                                                                                                                                                                                                                                                                                                                                                                                                                                                                                                |                    |                  |               |                        |
| 12) Approximate Fresh Water                                     | Strata Depths:                                                                                                                                                                                                                                                                                                                                                                                                                                                                                                                                                                                                                                                                                                                                                                                                                                                                                                                                                                                                                                                                                                                                                                                                                                                                                                                                                                                                                                                                                                                                                                                                                                                                                                                                                                                                                                                                                                                                                                                                                                                                                                                 | 155'               |                  |               |                        |
| 13) Method to Determine Fres<br>14) Approximate Saltwater De    |                                                                                                                                                                                                                                                                                                                                                                                                                                                                                                                                                                                                                                                                                                                                                                                                                                                                                                                                                                                                                                                                                                                                                                                                                                                                                                                                                                                                                                                                                                                                                                                                                                                                                                                                                                                                                                                                                                                                                                                                                                                                                                                                | Offset Wells, 47   | 7-103-02537, 4   | 7-103-0264    | 7                      |
| 15) Approximate Coal Seam I                                     | •                                                                                                                                                                                                                                                                                                                                                                                                                                                                                                                                                                                                                                                                                                                                                                                                                                                                                                                                                                                                                                                                                                                                                                                                                                                                                                                                                                                                                                                                                                                                                                                                                                                                                                                                                                                                                                                                                                                                                                                                                                                                                                                              | 71' 1 270'-1 27    | 6' /             |               |                        |
|                                                                 |                                                                                                                                                                                                                                                                                                                                                                                                                                                                                                                                                                                                                                                                                                                                                                                                                                                                                                                                                                                                                                                                                                                                                                                                                                                                                                                                                                                                                                                                                                                                                                                                                                                                                                                                                                                                                                                                                                                                                                                                                                                                                                                                |                    |                  |               |                        |
| 16) Approximate Depth to Pos                                    | ssible Void (coal m                                                                                                                                                                                                                                                                                                                                                                                                                                                                                                                                                                                                                                                                                                                                                                                                                                                                                                                                                                                                                                                                                                                                                                                                                                                                                                                                                                                                                                                                                                                                                                                                                                                                                                                                                                                                                                                                                                                                                                                                                                                                                                            | ine, karst, other) | : <u>IV/A</u>    |               |                        |
| 17) Does Proposed well locati<br>directly overlying or adjacent |                                                                                                                                                                                                                                                                                                                                                                                                                                                                                                                                                                                                                                                                                                                                                                                                                                                                                                                                                                                                                                                                                                                                                                                                                                                                                                                                                                                                                                                                                                                                                                                                                                                                                                                                                                                                                                                                                                                                                                                                                                                                                                                                | Yes                | N                | vo X          |                        |
| (a) If Yes, provide Mine Info                                   | o: Name:                                                                                                                                                                                                                                                                                                                                                                                                                                                                                                                                                                                                                                                                                                                                                                                                                                                                                                                                                                                                                                                                                                                                                                                                                                                                                                                                                                                                                                                                                                                                                                                                                                                                                                                                                                                                                                                                                                                                                                                                                                                                                                                       |                    |                  |               |                        |
|                                                                 | Depth:                                                                                                                                                                                                                                                                                                                                                                                                                                                                                                                                                                                                                                                                                                                                                                                                                                                                                                                                                                                                                                                                                                                                                                                                                                                                                                                                                                                                                                                                                                                                                                                                                                                                                                                                                                                                                                                                                                                                                                                                                                                                                                                         |                    |                  | 0             | RECEIVED               |
|                                                                 | Seam:                                                                                                                                                                                                                                                                                                                                                                                                                                                                                                                                                                                                                                                                                                                                                                                                                                                                                                                                                                                                                                                                                                                                                                                                                                                                                                                                                                                                                                                                                                                                                                                                                                                                                                                                                                                                                                                                                                                                                                                                                                                                                                                          |                    |                  |               | III 1 9 2022           |
|                                                                 | Owner:                                                                                                                                                                                                                                                                                                                                                                                                                                                                                                                                                                                                                                                                                                                                                                                                                                                                                                                                                                                                                                                                                                                                                                                                                                                                                                                                                                                                                                                                                                                                                                                                                                                                                                                                                                                                                                                                                                                                                                                                                                                                                                                         |                    |                  |               | - rebornheuroj         |
|                                                                 |                                                                                                                                                                                                                                                                                                                                                                                                                                                                                                                                                                                                                                                                                                                                                                                                                                                                                                                                                                                                                                                                                                                                                                                                                                                                                                                                                                                                                                                                                                                                                                                                                                                                                                                                                                                                                                                                                                                                                                                                                                                                                                                                |                    |                  | Envir         | William St. Marray San |

API NO. 47-\_\_\_\_\_\_ API NO. 47-\_\_\_\_\_

OPERATOR WELL NO. 5H
Well Pad Name: Cash

18)

WW-6B (10/14) 47 10 3 0 3 5 2 3

API NO. 47
OPERATOR WELL NO. 5H

Well Pad Name: Cash

19) Describe proposed well work, including the drilling and plugging back of any pilot hole:

Drill and complete a new horizontal well in the Marcellus Formation. Drill the vertical, kick off and drill curve. Drill the lateral in the Marcellus. Cement casing.