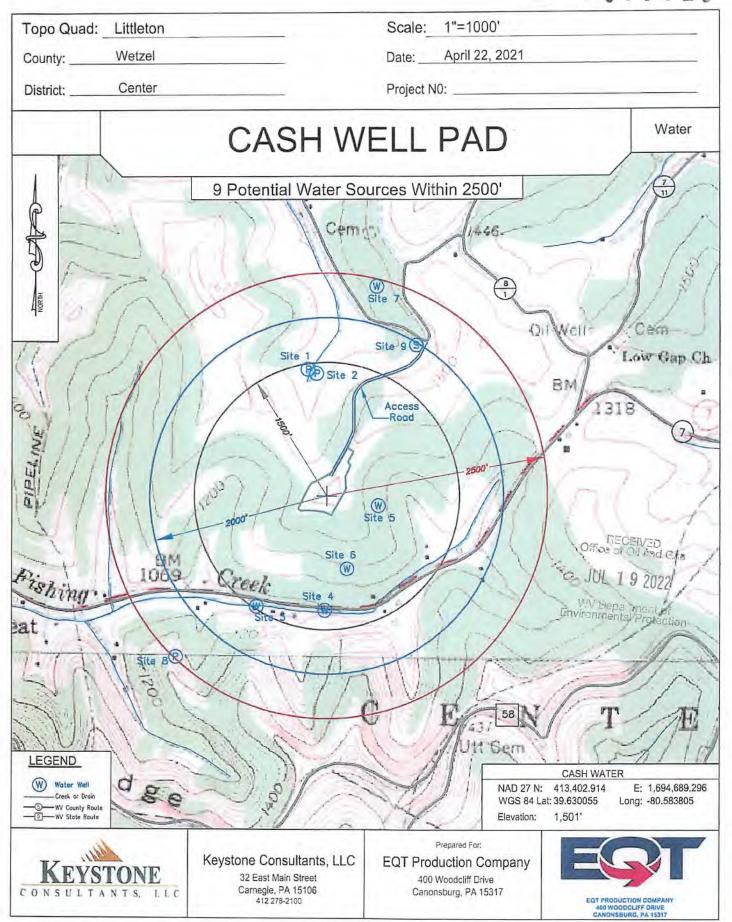

Petta Enterprises - OH | 745 North 3rd Street | Cambridge   | ОН | 43725        | 614-477-1368 | Guernsey   | ОН | Ohio Chiefs Order 25-019 |
|                        |                      |             |    | 1            |              |            |    |                          |
| Petta Enterprises - WV | 38 Technology Dr.    | Tridelphia  | W۷ | 26059        | 740-255-5727 | Ohio       | wv |                          |
|                        |                      |             |    |              |              |            |    |                          |
| Deep Rock Disposal     | 2341 OH-821          | Marietta    | ОН | 45750        | 304-629-0176 | Washington | ОН | 34-167-2-9766            |

Office of Out and Gas

JUL 1 9 2022

WV Department of Environmental Protection





### SITE SAFETY AND ENVIRONMENTAL PLAN

Cash Well Pad

Littleton Wetzel County, WV

Wells: 1H (47-103-03398), 3H, 5H and 7H

Prepared By: Donny Prater, CSP, Health and Safety Sciences, LLC

Approved By: Scott M. Held, Senior Safety Coordinator

Created Date: 7-Aug-20

John F Zavatchan Jr.
John Zavatchan

Project Specialist EQT Production Co.

Kenneth Greynolds Digitally signed by: Kenneth Greyholds DN: CN = Kenneth Greyholds email = Kenneth L. Greyholds@wv.gov C = AB O = WVDEP OU = 01l and Gas Date: 2022.07.29 10.02:48 -04'00'

Ken Greynolds
Oil and Gas Inspector
WVDEP

| Revision #                                | <u>Date</u> | <u>Change/s</u>                           |  |  |  |  |  |
|-------------------------------------------|-------------|-----------------------------------------