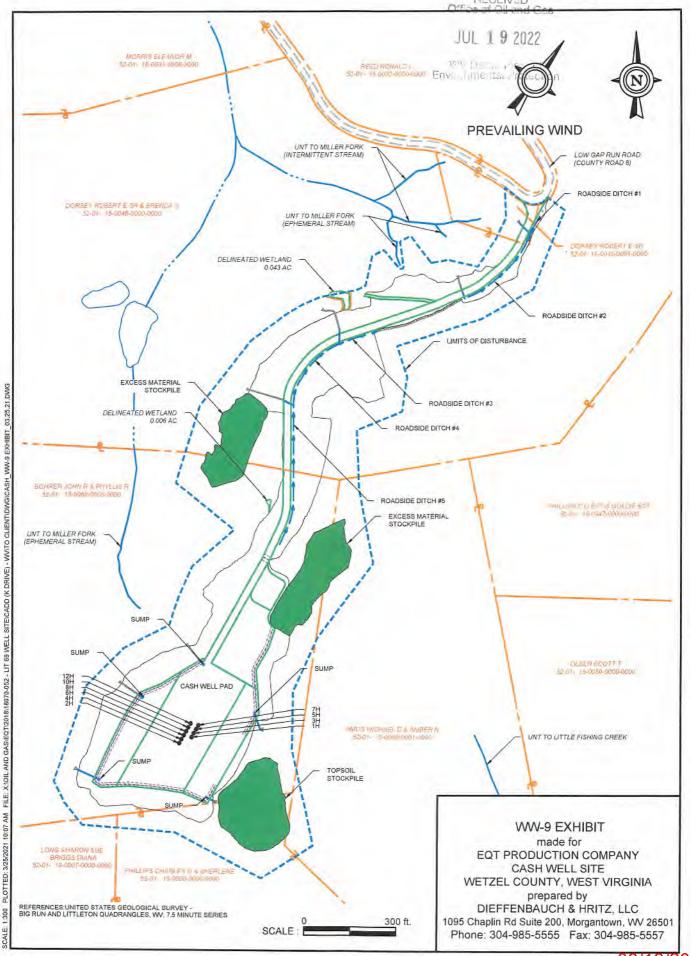

- 21) Total Area to be disturbed, including roads, stockpile area, pits, etc., (acres): 27.91
- 22) Area to be disturbed for well pad only, less access road (acres): 7.83
- 23) Describe centralizer placement for each casing string:
- Surface: Bow spring centralizers One centralizer at the shoe and one spaced every 500'.
- Intermediate: Bow spring centralizers