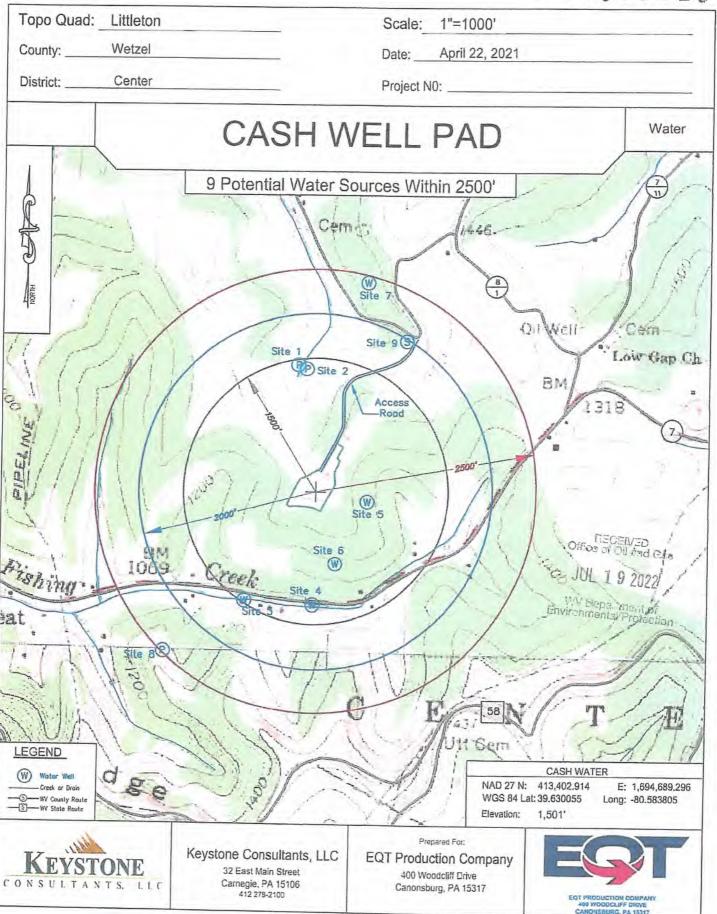

# STATE OF WEST VIRGINIA DEPARTMENT OF ENVIRONMENTAL PROTECTION, OFFICE OF OIL AND GAS WELL WORK PERMIT APPLICATION

| 1) Well Operator: EQT Proc                                      | luction Company                                                                                                                                                                                                                                                                                                                                                                                                                                                                                                                                                                                                                                                                                                                                                                                                                                                                                                                                                                                                                                                                                                                                                                                                                                                                                                                                                                                                                                                                                                                                                                                                                                                                                                                                                                                                                                                                                                                                                                                                                                                                                                                | 306686             | Wetzel           | Center        | Littleton              |
|-----------------------------------------------------------------|--------------------------------------------------------------------------------------------------------------------------------------------------------------------------------------------------------------------------------------------------------------------------------------------------------------------------------------------------------------------------------------------------------------------------------------------------------------------------------------------------------------------------------------------------------------------------------------------------------------------------------------------------------------------------------------------------------------------------------------------------------------------------------------------------------------------------------------------------------------------------------------------------------------------------------------------------------------------------------------------------------------------------------------------------------------------------------------------------------------------------------------------------------------------------------------------------------------------------------------------------------------------------------------------------------------------------------------------------------------------------------------------------------------------------------------------------------------------------------------------------------------------------------------------------------------------------------------------------------------------------------------------------------------------------------------------------------------------------------------------------------------------------------------------------------------------------------------------------------------------------------------------------------------------------------------------------------------------------------------------------------------------------------------------------------------------------------------------------------------------------------|--------------------|------------------|---------------|------------------------|
| V 1111 01 11111111111111111111111111111                         |                                                                                                                                                                                                                                                                                                                                                                                                                                                                                                                                                                                                                                                                                                                                                                                                                                                                                                                                                                                                                                                                                                                                                                                                                                                                                                                                                                                                                                                                                                                                                                                                                                                                                                                                                                                                                                                                                                                                                                                                                                                                                                                                | Operator ID        | County           | District      | Quadrangle             |
| 2) Operator's Well Number: 5                                    | iH .                                                                                                                                                                                                                                                                                                                                                                                                                                                                                                                                                                                                                                                                                                                                                                                                                                                                                                                                                                                                                                                                                                                                                                                                                                                                                                                                                                                                                                                                                                                                                                                                                                                                                                                                                                                                                                                                                                                                                                                                                                                                                                                           | Well P             | Pad Name: Cas    | sh            |                        |
| 3) Farm Name/Surface Owner                                      | : John R. & Phyllis R.                                                                                                                                                                                                                                                                                                                                                                                                                                                                                                                                                                                                                                                                                                                                                                                                                                                                                                                                                                                                                                                                                                                                                                                                                                                                                                                                                                                                                                                                                                                                                                                                                                                                                                                                                                                                                                                                                                                                                                                                                                                                                                         | Bohrer Public R    | oad Access: Cl   | R-8 Low Gap   | Run Road               |
| 4) Elevation, current ground:                                   | 1,501' / EI                                                                                                                                                                                                                                                                                                                                                                                                                                                                                                                                                                                                                                                                                                                                                                                                                                                                                                                                                                                                                                                                                                                                                                                                                                                                                                                                                                                                                                                                                                                                                                                                                                                                                                                                                                                                                                                                                                                                                                                                                                                                                                                    | levation, propose  | ed post-construc | etion: 1,488' |                        |
| 5) Well Type (a) Gas X Other                                    | Oil                                                                                                                                                                                                                                                                                                                                                                                                                                                                                                                                                                                                                                                                                                                                                                                                                                                                                                                                                                                                                                                                                                                                                                                                                                                                                                                                                                                                                                                                                                                                                                                                                                                                                                                                                                                                                                                                                                                                                                                                                                                                                                                            | Ur                 | nderground Stor  | rage          |                        |
| X 2                                                             | hallow X<br>forizontal X                                                                                                                                                                                                                                                                                                                                                                                                                                                                                                                                                                                                                                                                                                                                                                                                                                                                                                                                                                                                                                                                                                                                                                                                                                                                                                                                                                                                                                                                                                                                                                                                                                                                                                                                                                                                                                                                                                                                                                                                                                                                                                       | Deep               | -                |               |                        |
| 6) Existing Pad: Yes or No N                                    | 0                                                                                                                                                                                                                                                                                                                                                                                                                                                                                                                                                                                                                                                                                                                                                                                                                                                                                                                                                                                                                                                                                                                                                                                                                                                                                                                                                                                                                                                                                                                                                                                                                                                                                                                                                                                                                                                                                                                                                                                                                                                                                                                              |                    | _                |               |                        |
| 7) Proposed Target Formation<br>Marcellus, 7,577', 49', 2,620   |                                                                                                                                                                                                                                                                                                                                                                                                                                                                                                                                                                                                                                                                                                                                                                                                                                                                                                                                                                                                                                                                                                                                                                                                                                                                                                                                                                                                                                                                                                                                                                                                                                                                                                                                                                                                                                                                                                                                                                                                                                                                                                                                | cipated Thickness  | s and Expected   | Pressure(s):  |                        |
| 8) Proposed Total Vertical De                                   | pth: 7,577'                                                                                                                                                                                                                                                                                                                                                                                                                                                                                                                                                                                                                                                                                                                                                                                                                                                                                                                                                                                                                                                                                                                                                                                                                                                                                                                                                                                                                                                                                                                                                                                                                                                                                                                                                                                                                                                                                                                                                                                                                                                                                                                    |                    |                  |               |                        |
| 9) Formation at Total Vertical                                  | and the second s | s /                |                  |               |                        |
| 10) Proposed Total Measured                                     | Depth: 18,480'                                                                                                                                                                                                                                                                                                                                                                                                                                                                                                                                                                                                                                                                                                                                                                                                                                                                                                                                                                                                                                                                                                                                                                                                                                                                                                                                                                                                                                                                                                                                                                                                                                                                                                                                                                                                                                                                                                                                                                                                                                                                                                                 | 1                  |                  |               |                        |
| 11) Proposed Horizontal Leg                                     | Length: 10,236'                                                                                                                                                                                                                                                                                                                                                                                                                                                                                                                                                                                                                                                                                                                                                                                                                                                                                                                                                                                                                                                                                                                                                                                                                                                                                                                                                                                                                                                                                                                                                                                                                                                                                                                                                                                                                                                                                                                                                                                                                                                                                                                |                    |                  |               |                        |
| 12) Approximate Fresh Water                                     | Strata Depths:                                                                                                                                                                                                                                                                                                                                                                                                                                                                                                                                                                                                                                                                                                                                                                                                                                                                                                                                                                                                                                                                                                                                                                                                                                                                                                                                                                                                                                                                                                                                                                                                                                                                                                                                                                                                                                                                                                                                                                                                                                                                                                                 | 155'               |                  |               |                        |
| 13) Method to Determine Fres<br>14) Approximate Saltwater De    |                                                                                                                                                                                                                                                                                                                                                                                                                                                                                                                                                                                                                                                                                                                                                                                                                                                                                                                                                                                                                                                                                                                                                                                                                                                                                                                                                                                                                                                                                                                                                                                                                                                                                                                                                                                                                                                                                                                                                                                                                                                                                                                                | Offset Wells, 47   | 7-103-02537, 4   | 7-103-0264    | 7                      |
| 15) Approximate Coal Seam I                                     | •                                                                                                                                                                                                                                                                                                                                                                                                                                                                                                                                                                                                                                                                                                                                                                                                                                                                                                                                                                                                                                                                                                                                                                                                                                                                                                                                                                                                                                                                                                                                                                                                                                                                                                                                                                                                                                                                                                                                                                                                                                                                                                                              | 71' 1 270'-1 27    | 6' /             |               |                        |
|                                                                 |                                                                                                                                                                                                                                                                                                                                                                                                                                                                                                                                                                                                                                                                                                                                                                                                                                                                                                                                                                                                                                                                                                                                                                                                                                                                                                                                                                                                                                                                                                                                                                                                                                                                                                                                                                                                                                                                                                                                                                                                                                                                                                                                |                    |                  |               |                        |
| 16) Approximate Depth to Pos                                    | ssible Void (coal m                                                                                                                                                                                                                                                                                                                                                                                                                                                                                                                                                                                                                                                                                                                                                                                                                                                                                                                                                                                                                                                                                                                                                                                                                                                                                                                                                                                                                                                                                                                                                                                                                                                                                                                                                                                                                                                                                                                                                                                                                                                                                                            | ine, karst, other) | : <u>IV/A</u>    |               |                        |
| 17) Does Proposed well locati<br>directly overlying or adjacent |                                                                                                                                                                                                                                                                                                                                                                                                                                                                                                                                                                                                                                                                                                                                                                                                                                                                                                                                                                                                                                                                                                                                                                                                                                                                                                                                                                                                                                                                                                                                                                                                                                                                                                                                                                                                                                                                                                                                                                                                                                                                                                                                | Yes                | N                | vo X          |                        |
| (a) If Yes, provide Mine Info                                   | o: Name:                                                                                                                                                                                                                                                                                                                                                                                                                                                                                                                                                                                                                                                                                                                                                                                                                                                                                                                                                                                                                                                                                                                                                                                                                                                                                                                                                                                                                                                                                                                                                                                                                                                                                                                                                                                                                                                                                                                                                                                                                                                                                                                       |                    |                  |               |                        |
|                                                                 | Depth:                                                                                                                                                                                                                                                                                                                                                                                                                                                                                                                                                                                                                                                                                                                                                                                                                                                                                                                                                                                                                                                                                                                                                                                                                                                                                                                                                                                                                                                                                                                                                                                                                                                                                                                                                                                                                                                                                                                                                                                                                                                                                                                         |                    |                  | 0             | RECEIVED               |
|                                                                 | Seam:                                                                                                                                                                                                                                                                                                                                                                                                                                                                                                                                                                                                                                                                                                                                                                                                                                                                                                                                                                                                                                                                                                                                                                                                                                                                                                                                                                                                                                                                                                                                                                                                                                                                                                                                                                                                                                                                                                                                                                                                                                                                                                                          |                    |                  |               | III 1 9 2022           |
|                                                                 | Owner:                                                                                                                                                                                                                                                                                                                                                                                                                                                                                                                                                                                                                                                                                                                                                                                                                                                                                                                                                                                                                                                                                                                                                                                                                                                                                                                                                                                                                                                                                                                                                                                                                                                                                                                                                                                                                                                                                                                                                                                                                                                                                                                         |                    |                  |               | - rebornheuroj         |
|                                                                 |                                                                                                                                                                                                                                                                                                                                                                                                                                                                                                                                                                                                                                                                                                                                                                                                                                                                                                                                                                                                                                                                                                                                                                                                                                                                                                                                                                                                                                                                                                                                                                                                                                                                                                                                                                                                                                                                                                                                                                                                                                                                                                                                |                    |                  | Envir         | William St. Marray San |