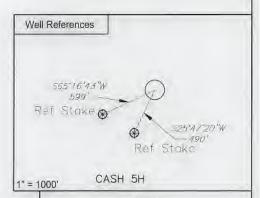

| API NO. 47-103 -03523 |  |
|-----------------------|--|
| OPERATOR WELL NO. 5H  |  |
| Well Pad Name: Cash   |  |