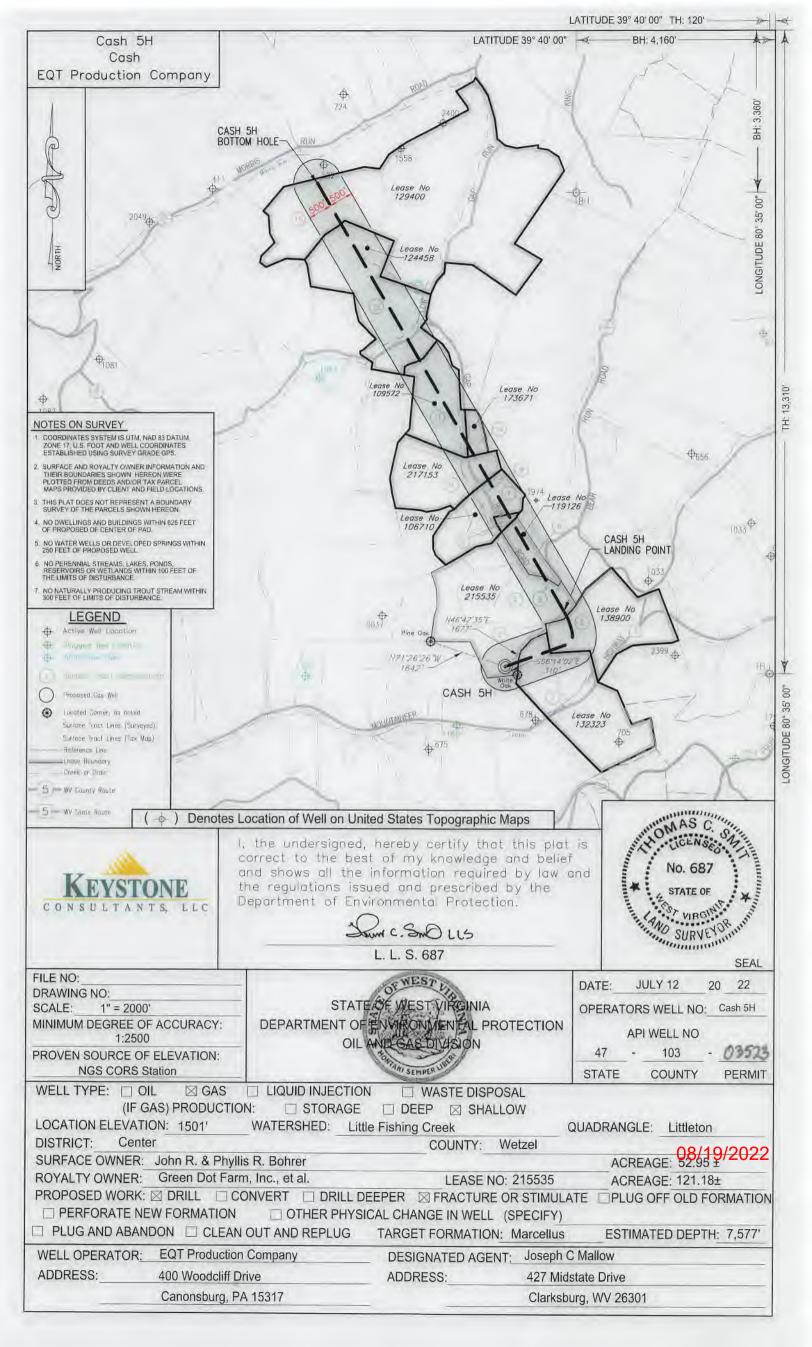

## Cash 5H Cash EQT Production Company

| Tract ID. | Tax Map No. | Parcel No. | County                                                                                                                                          | District | Surface Tract Owner                                                       |      | Acres  |  |
|-----------|-------------|------------|-------------------------------------------------------------------------------------------------------------------------------------------------|----------|---------------------------------------------------------------------------|------|--------|--|
| 1         | 15          | 59.1       | Wetzel                                                                                                                                          | Center   | Michael D & Amber N Am                                                    | os   | 24.74  |  |
| 2         | 15          | 58.0       | Wetzel                                                                                                                                          | Center   | John R. & Phyllis R. Bohre                                                | er . | 52,95  |  |
| 3         | 15          | 47.0       | Wetzel                                                                                                                                          | Center   | Phillips C O EST & Goldie E<br>Shuman & Anna Marie Hayr                   | 334  | 47.30  |  |
| 4         | 15          | 46.0       | Wetzel                                                                                                                                          | Center   | Robert E Sr & Brenda S Dors                                               | sey  | 82.00  |  |
| 5         | 15          | 46.1       | Wetzel                                                                                                                                          | Center   | Robert E Dorsey Sr                                                        |      | 1.00   |  |
| 6         | 15          | 32.0       | Wetzel                                                                                                                                          | Center   | Ronald L Reed                                                             |      | 19,58  |  |
| 7         | 15          | 19.0       | Wetzel                                                                                                                                          | Center   | Linda Kay & Gary Wilson                                                   |      | 12.04  |  |
| 8         | 15          | 19.2       | Wetzel                                                                                                                                          | Center   | Willam Coffman                                                            |      | 2.03   |  |
| 9         | 15          | 17.0       | Wetzel                                                                                                                                          | Center   | Jonathan W White                                                          |      | 41.50  |  |
| 10        | 15          | 21.1       | Wetzel                                                                                                                                          | Center   | Tamara M & Shaun D Kuhn                                                   |      | 7.73   |  |
| 11        | 15          | 3.0        | Wetzei                                                                                                                                          | Center   | Connie S White                                                            |      | 47.50  |  |
| 12        | 11          | 30.0       | Wetzel                                                                                                                                          | Center   | Edward M., II & Judith Q. Kauf<br>Jeffrey M. Kauffman and Jen<br>M. Stake |      | 93.48  |  |
| 13        | 11          | 15.0       | Wetzel                                                                                                                                          | Center   | Green Dot Farm, Inc.                                                      |      | 133.00 |  |
|           | Lease       |            | Owner                                                                                                                                           |          |                                                                           |      |        |  |
|           | 215535      |            | Green Dof Farm, Inc., et al                                                                                                                     |          |                                                                           |      |        |  |
|           | 132323      |            | AMP IV, LP, et al.                                                                                                                              |          |                                                                           |      |        |  |
|           | 138900      | William E  | William B, Francik and Pamela S, Francik, Trustees of the William B, and Pamela S. Francik Joint Revocable Living Trust dated 2/12/2018, et al. |          |                                                                           |      |        |  |
|           | 119126      | Tho        | Thomas J. lacobom: Trustee of he Thomas J. lacobomi Revocable Trust-<br>Agreement dated \$/15/2018, et al.                                      |          |                                                                           |      |        |  |
|           | 106710      |            | Adelaide Yvonne Emery Aukin, et al.                                                                                                             |          |                                                                           |      |        |  |
|           | 217153      |            | Venable Royalty, LTD , and V14, LP                                                                                                              |          |                                                                           |      |        |  |
|           | 173671      | William E  | William B. Franck and Pamela S. Franck, Trustees of the William B. and Pamela S. Franck Joint Revocable Living Trust dated 2/12/2018, et al.    |          |                                                                           |      |        |  |
|           | 109672      |            | AMP1V, LP, et al.                                                                                                                               |          |                                                                           |      |        |  |
|           | 124458      |            | Dorothy L. Barrett, et al.                                                                                                                      |          |                                                                           |      |        |  |
|           | 129400      |            | Timothy J. Assorat, et al.                                                                                                                      |          |                                                                           |      |        |  |

## Notes:

CASH 5H coordinates are

NAD 27 N: 413,429,025 E: 1,694,704.066

NAD 27 Lat: 39,630045 Long: -80,583944

NAD 83 UTM N: 4,386,789.062 E: 535,721.645

CASH 5H Landing Point coordinates are

NAD 27 N: 414.576.919 E: 1,695,926.125 NAD 27 Lat: 39.633237 Long: -80.579654 NAD 83 UTM N: 4,387,145.009 E: 536,088.139

CASH 5H Bottom Hole coordinates are

NAD 27 N: 423,428.851 E: 1,690,785,041 NAD 27 Lat: 39.657367 Long: -80,598291 NAD 83 UTM N: 4,389,815.654 E: 534,476.902

West Virginia Coordinates system of 1927 (North Zone) based upon Differential GPS Measurements Plat orientation, Corner and well ties are based upon the grid north meridian Well location references are based upon the grid north

meridian.
UTM coordinates are NAD83, Zone 17, Meters.

CASH 12H O CASH 7H
CASH 18H O OCASH 5H
CASH 8H O OCASH 3H
CASH 4HO OCASH 1H 47=103=03398
CASH 2HO

CASH PAD

I, the undersigned, hereby certify that this plat is correct to the best of my knowledge and belief and shows all the information required by law and the regulations issued and prescribed by the Department of Environmental Protection.

L.L.S. 687

|                                                                                                  |                                                                                                                                                                                                                                                                                                                                                                                                                                                                                                                                                                                                                                                                                                                                                                                                                                                                                                                                                                                                                                                                                                                                                                                                                                                                                                                                                                                                                                                                                                                                                                                                                                                                                                                                                                                                                                                                                                                                                                                                                                                                                                                                |                                                             |                                   |                    | SEAL      |       |         |  |  |  |  |  |  |
|--------------------------------------------------------------------------------------------------|--------------------------------------------------------------------------------------------------------------------------------------------------------------------------------------------------------------------------------------------------------------------------------------------------------------------------------------------------------------------------------------------------------------------------------------------------------------------------------------------------------------------------------------------------------------------------------------------------------------------------------------------------------------------------------------------------------------------------------------------------------------------------------------------------------------------------------------------------------------------------------------------------------------------------------------------------------------------------------------------------------------------------------------------------------------------------------------------------------------------------------------------------------------------------------------------------------------------------------------------------------------------------------------------------------------------------------------------------------------------------------------------------------------------------------------------------------------------------------------------------------------------------------------------------------------------------------------------------------------------------------------------------------------------------------------------------------------------------------------------------------------------------------------------------------------------------------------------------------------------------------------------------------------------------------------------------------------------------------------------------------------------------------------------------------------------------------------------------------------------------------|-------------------------------------------------------------|-----------------------------------|--------------------|-----------|-------|---------|--|--|--|--|--|--|
| FILE NO: W2192 (BK 65-61)                                                                        |                                                                                                                                                                                                                                                                                                                                                                                                                                                                                                                                                                                                                                                                                                                                                                                                                                                                                                                                                                                                                                                                                                                                                                                                                                                                                                                                                                                                                                                                                                                                                                                                                                                                                                                                                                                                                                                                                                                                                                                                                                                                                                                                | WEST                                                        |                                   | DATE:              | JULY 12   | 20    | 22      |  |  |  |  |  |  |
| DRAWING NO:                                                                                      |                                                                                                                                                                                                                                                                                                                                                                                                                                                                                                                                                                                                                                                                                                                                                                                                                                                                                                                                                                                                                                                                                                                                                                                                                                                                                                                                                                                                                                                                                                                                                                                                                                                                                                                                                                                                                                                                                                                                                                                                                                                                                                                                | 201                                                         |                                   | DATE.              | 0001 12   | 20    |         |  |  |  |  |  |  |
| SCALE: 1" = 1000'                                                                                |                                                                                                                                                                                                                                                                                                                                                                                                                                                                                                                                                                                                                                                                                                                                                                                                                                                                                                                                                                                                                                                                                                                                                                                                                                                                                                                                                                                                                                                                                                                                                                                                                                                                                                                                                                                                                                                                                                                                                                                                                                                                                                                                | E OF WEST VIRGINIA                                          |                                   | OPERATORS WELL NO: |           | Ca    | Cash 5H |  |  |  |  |  |  |
| MINIMUM DEGREE OF ACCURACY:<br>1:2500                                                            | H. Carlotte and Ca | DEPARTMENT OF ENVIRONMENTAL PROTECTION OIL AND SAS DIVISION |                                   |                    |           |       |         |  |  |  |  |  |  |
| PROVEN SOURCE OF ELEVATION:                                                                      |                                                                                                                                                                                                                                                                                                                                                                                                                                                                                                                                                                                                                                                                                                                                                                                                                                                                                                                                                                                                                                                                                                                                                                                                                                                                                                                                                                                                                                                                                                                                                                                                                                                                                                                                                                                                                                                                                                                                                                                                                                                                                                                                |                                                             |                                   |                    |           |       | 03523   |  |  |  |  |  |  |
| NGS CORS Station                                                                                 |                                                                                                                                                                                                                                                                                                                                                                                                                                                                                                                                                                                                                                                                                                                                                                                                                                                                                                                                                                                                                                                                                                                                                                                                                                                                                                                                                                                                                                                                                                                                                                                                                                                                                                                                                                                                                                                                                                                                                                                                                                                                                                                                | ANI SEMPER LINE                                             |                                   | STATE              | COUNTY    | Y     | PERMIT  |  |  |  |  |  |  |
| WELL TYPE: ☐ OIL ☐ GAS                                                                           | ☐ LIQUID INJECTION                                                                                                                                                                                                                                                                                                                                                                                                                                                                                                                                                                                                                                                                                                                                                                                                                                                                                                                                                                                                                                                                                                                                                                                                                                                                                                                                                                                                                                                                                                                                                                                                                                                                                                                                                                                                                                                                                                                                                                                                                                                                                                             | ☐ WASTE DISPOSAL                                            |                                   |                    |           |       |         |  |  |  |  |  |  |
| (IF GAS) PRODUCTI                                                                                | ON: STORAGE                                                                                                                                                                                                                                                                                                                                                                                                                                                                                                                                                                                                                                                                                                                                                                                                                                                                                                                                                                                                                                                                                                                                                                                                                                                                                                                                                                                                                                                                                                                                                                                                                                                                                                                                                                                                                                                                                                                                                                                                                                                                                                                    | ☐ DEEP ⊠ SHALLOV                                            | ٧                                 |                    |           |       |         |  |  |  |  |  |  |
| LOCATION ELEVATION: 1501'                                                                        | WATERSHED:                                                                                                                                                                                                                                                                                                                                                                                                                                                                                                                                                                                                                                                                                                                                                                                                                                                                                                                                                                                                                                                                                                                                                                                                                                                                                                                                                                                                                                                                                                                                                                                                                                                                                                                                                                                                                                                                                                                                                                                                                                                                                                                     | Little Fishing Creek                                        | QUADRAN                           | IGLE:              | Litt      | leton |         |  |  |  |  |  |  |
| DISTRICT: Center                                                                                 |                                                                                                                                                                                                                                                                                                                                                                                                                                                                                                                                                                                                                                                                                                                                                                                                                                                                                                                                                                                                                                                                                                                                                                                                                                                                                                                                                                                                                                                                                                                                                                                                                                                                                                                                                                                                                                                                                                                                                                                                                                                                                                                                | COUNTY: Wetz                                                | (                                 | 08/19              | 9/2022    |       |         |  |  |  |  |  |  |
| SURFACE OWNER: John R. &                                                                         | Phyllis R. Bohrer                                                                                                                                                                                                                                                                                                                                                                                                                                                                                                                                                                                                                                                                                                                                                                                                                                                                                                                                                                                                                                                                                                                                                                                                                                                                                                                                                                                                                                                                                                                                                                                                                                                                                                                                                                                                                                                                                                                                                                                                                                                                                                              | ACREAGE: 52,95 ±                                            |                                   |                    |           |       |         |  |  |  |  |  |  |
| ROYALTY OWNER: Green Dot                                                                         | Farm, Inc., et al.                                                                                                                                                                                                                                                                                                                                                                                                                                                                                                                                                                                                                                                                                                                                                                                                                                                                                                                                                                                                                                                                                                                                                                                                                                                                                                                                                                                                                                                                                                                                                                                                                                                                                                                                                                                                                                                                                                                                                                                                                                                                                                             | LEASE NO:                                                   | LEASE NO: 215535 ACREAGE: 121.18± |                    |           |       |         |  |  |  |  |  |  |
| PROPOSED WORK: ☑ DRILL ☐ CONVERT ☐ DRILL DEEPER ☑ FRACTURE OR STIMULATE ☐ PLUG OFF OLD FORMATION |                                                                                                                                                                                                                                                                                                                                                                                                                                                                                                                                                                                                                                                                                                                                                                                                                                                                                                                                                                                                                                                                                                                                                                                                                                                                                                                                                                                                                                                                                                                                                                                                                                                                                                                                                                                                                                                                                                                                                                                                                                                                                                                                |                                                             |                                   |                    |           |       |         |  |  |  |  |  |  |
| ☐ PERFORATE NEW FORMATION ☐ OTHER PHYSICAL CHANGE IN WELL (SPECIFY)                              |                                                                                                                                                                                                                                                                                                                                                                                                                                                                                                                                                                                                                                                                                                                                                                                                                                                                                                                                                                                                                                                                                                                                                                                                                                                                                                                                                                                                                                                                                                                                                                                                                                                                                                                                                                                                                                                                                                                                                                                                                                                                                                                                |                                                             |                                   |                    |           |       |         |  |  |  |  |  |  |
| ☐ PLUG AND ABANDON ☐ CLE                                                                         |                                                                                                                                                                                                                                                                                                                                                                                                                                                                                                                                                                                                                                                                                                                                                                                                                                                                                                                                                                                                                                                                                                                                                                                                                                                                                                                                                                                                                                                                                                                                                                                                                                                                                                                                                                                                                                                                                                                                                                                                                                                                                                                                | TARGET FORMATION:                                           | Marcellus                         | EST                | IMATED DE | PTH:  | 7,577'  |  |  |  |  |  |  |
| WELL OPERATOR: EQT Product                                                                       | tion Company                                                                                                                                                                                                                                                                                                                                                                                                                                                                                                                                                                                                                                                                                                                                                                                                                                                                                                                                                                                                                                                                                                                                                                                                                                                                                                                                                                                                                                                                                                                                                                                                                                                                                                                                                                                                                                                                                                                                                                                                                                                                                                                   | DESIGNATED AGENT:ADDRESS:                                   | Joseph C                          | Joseph C Mallow    |           |       |         |  |  |  |  |  |  |
| ADDRESS: 400 Woodcli                                                                             | ff Drive                                                                                                                                                                                                                                                                                                                                                                                                                                                                                                                                                                                                                                                                                                                                                                                                                                                                                                                                                                                                                                                                                                                                                                                                                                                                                                                                                                                                                                                                                                                                                                                                                                                                                                                                                                                                                                                                                                                                                                                                                                                                                                                       |                                                             | 427 Mids                          | 427 Midstate Drive |           |       |         |  |  |  |  |  |  |
| Canonsburg                                                                                       | ı, PA 15317                                                                                                                                                                                                                                                                                                                                                                                                                                                                                                                                                                                                                                                                                                                                                                                                                                                                                                                                                                                                                                                                                                                                                                                                                                                                                                                                                                                                                                                                                                                                                                                                                                                                                                                                                                                                                                                                                                                                                                                                                                                                                                                    |                                                             | ourg, WV 26301                    |                    |           |       |         |  |  |  |  |  |  |
|                                                                                                  |                                                                                                                                                                                                                                                                                                                                                                                                                                                                                                                                                                                                                                                                                                                                                                                                                                                                                                                                                                                                                                                                                                                                                                                                                                                                                                                                                                                                                                                                                                                                                                                                                                                                                                                                                                                                                                                                                                                                                                                                                                                                                                                                |                                                             |                                   |                    |           |       |         |  |  |  |  |  |  |