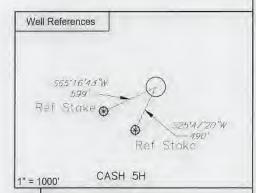

## Notes:

CASH 5H coordinates are

NAD 27 N: 413,429,025 E: 1,694,704.066

NAD 27 Lat: 39,630045 Long: -80,583944

NAD 83 UTM N: 4,386,789.062 E: 535,721.645

CASH 5H Landing Point coordinates are

NAD 27 N: 414.576.919 E: 1,695,926.125 NAD 27 Lat: 39.633237 Long: -80.579654 NAD 83 UTM N: 4,387,145.009 E: 536,088.139

CASH 5H Bottom Hole coordinates are

NAD 27 N: 423,428.851 E: 1,690,785,041 NAD 27 Lat: 39.657367 Long: -80,598291 NAD 83 UTM N: 4,389,815.654 E: 534,476.902

West Virginia Coordinates system of 1927 (North Zone) based upon Differential GPS Measurements Plat orientation, Corner and well ties are based upon the grid north meridian Well location references are based upon the grid north