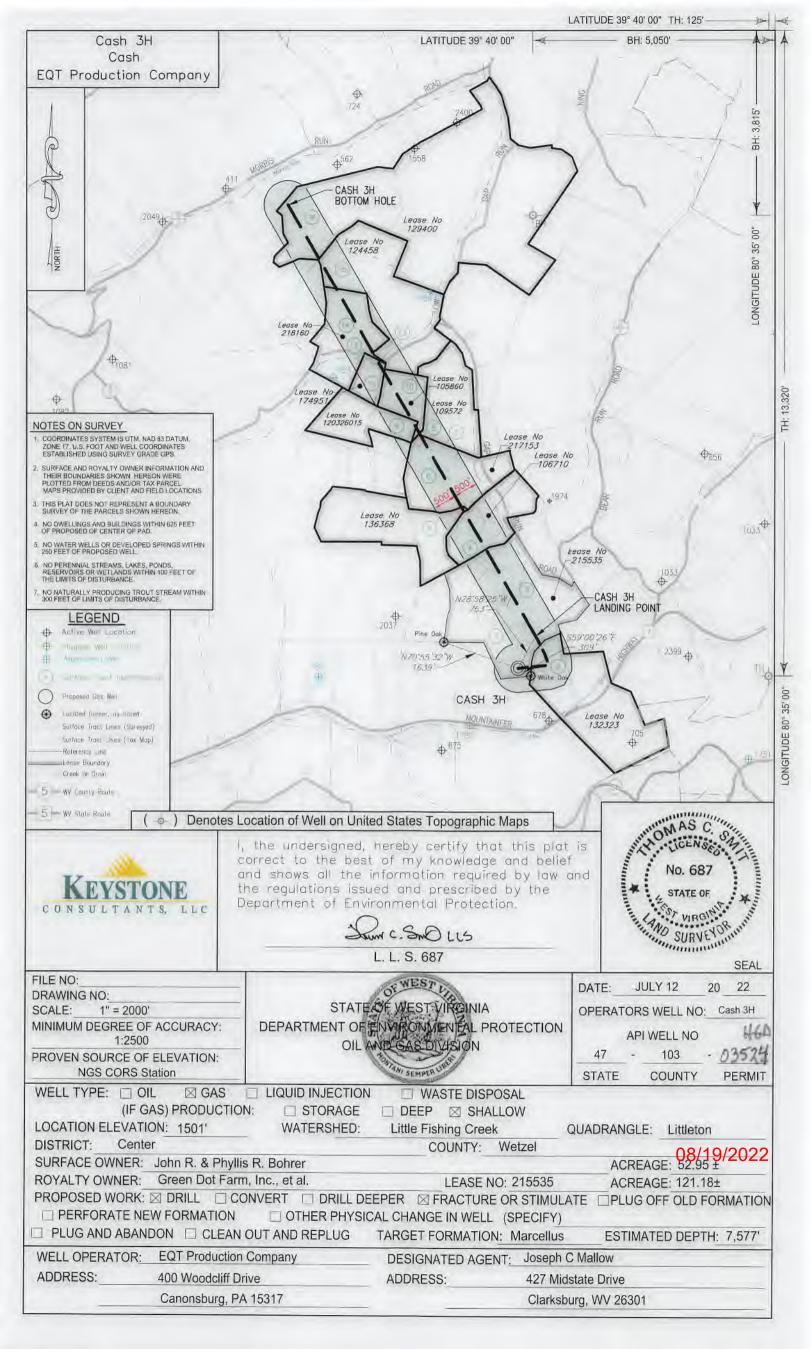

> RECEIVED Office of Oil and Gas

JUL 1 9 2022

MV Department of Environmental Frotection

LIT69

WEST VIRGINIA GEOLOGICAL PROGNOSIS
Horizontal Well
Pad Name: CASH

Pad Name:

Drilling Objectives: Quad: County: Elevation:

Marcellus Littleton Wetzel

315 Degrees

1488 GL Recommended total wellbore length:

Recommended Azimuth Proposed Logging Suite:

-No Pilot Hole Needed

Coal requirements:

Run a directional survey from the surface through the deepest coal seam

| ESTIMATED FORMATION TOPS | Derived from wells |            | 4710302537            | 4710302647                                                  |                              |
|--------------------------|--------------------|------------|-----------------------|-------------------------------------------------------------|------------------------------|
| Formation                | Top (TVD)          | Base (TVD) | Lithology             | Comments                                                    |                              |
| Fresh Water Zone         | 1                  | 155        |                       | FW from offsets @ 155, , , , ,                              |                              |
| Sewickley Coal           | 1168               | 1171 Cc    | oal                   |                                                             |                              |
| Pittsburgh Coal          | 1270               | 1276 Cc    | oal                   | SW @ 2107, , ,                                              |                              |
| Big Injun                | 2584               | 2708 Sa    | indstone              | Hydrocarbon prod/show in offset @ 1005,2013,2365,2592,3561, |                              |
| Int. esg pt              | 2758               |            |                       | 50 ft below Big Injun                                       |                              |
| Berea                    | 2853               | 3150 Sa    | indstone              | 0.000,000,000                                               |                              |
| Gantz                    | 3213               | 3357 Si    | lty sand              |                                                             |                              |
| Fifty foot               | 3379               | 3421 Si    | lty sand              | Outside of Storage Boundary                                 |                              |
| Thirty foot              | 3454               | 3480 Sil   | lty sand              |                                                             | 1                            |
| Bayard                   | 3522               | 3643 Sa    | indstone              |                                                             |                              |
| Upper Speechley          | 3972               | 4025 Si    | lty sand              |                                                             |                              |
| Speechley                | 4035               | 4116 Sil   | lty sand              |                                                             |                              |
| Balltown                 | 4116               | 4442 Sil   | lty sand              |                                                             |                              |
| Bradford                 | 4442               | 5087 Sil   | lty sand              |                                                             |                              |
| Benson                   | 5575               | 5961 Sil   | lty sand              |                                                             |                              |
| Alexander                | 5961               | 6417 Sil   | lty sand              |                                                             |                              |
| Elk                      | 6417               | 7143 Sil   | lty sand              |                                                             |                              |
| Sonyea                   | 7143               | 7290 Gr    | ray shale             |                                                             |                              |
| Middlesex                | 7290               |            | ack Shale             |                                                             |                              |
| Genesee                  | 7326               | 7401 Gr    | ray shale interbedded |                                                             |                              |
| Geneseo                  | 7401               |            | ack Shale             |                                                             | Top RR Base RR               |
| Tully                    | 7428               | 7452 Li    | mestone               |                                                             | RED ROCK SHOWS NOT LISTED IN |
| Hamilton                 | 7452               | 7553 Gr    | ray shale with some   |                                                             |                              |
| Marcellus                | 7553               | 7601 BI    | ack Shale             |                                                             |                              |
| -Purcell                 | 7572               | 7574 Li    | mestone               |                                                             |                              |
| -Cherry Valley           | 7585               | 7587 Li    | mestone               |                                                             |                              |
| -Lateral Zone            | 757                |            |                       |                                                             |                              |
| Onondaga                 | 7601               | Li         | mestone               |                                                             |                              |

Comments:
Note that this is a TVD prog for a horizontal well (azimuth of 315 degrees; target formation = Marcellus). All measurements taken from estimated KB elevation. Water and coal information estimated from surrounding well data.