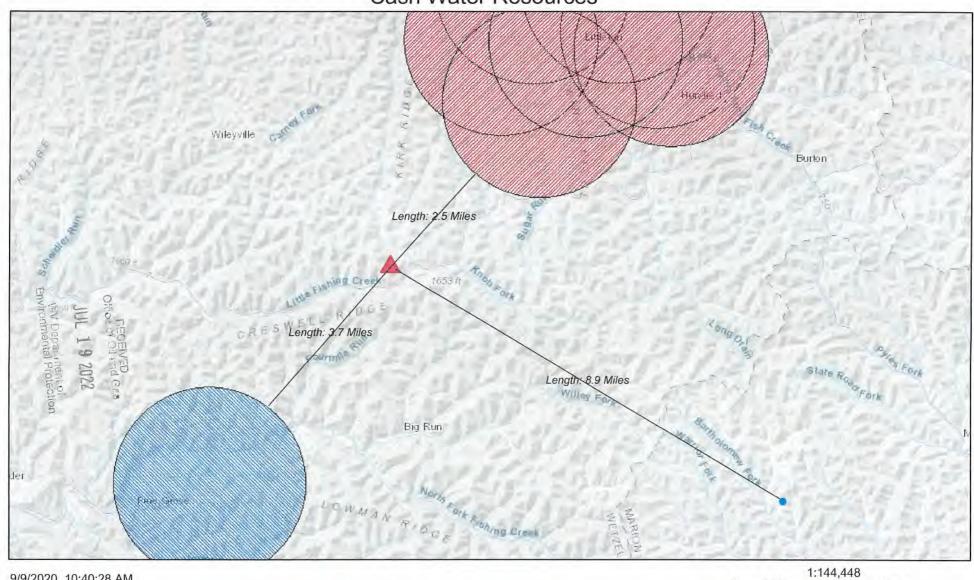

## Cash Water Resources

Surface Water Intake (public water supply)

Groundwater Intake (public water supply)

Groundwater Intake (non-public water supply)

Surface Water Intake (non-public water supply)

**Documented Springs** 

### **Purpose**

The purpose of this pad-specific Hydraulic Fracturing Monitoring Plan is to identify and notify conventional well operators near EQT hydraulic fracturing in Wetzel County, WV prior to hydraulic fracturing at the following EQT wells on the Cash pad: 1H, 3H, 5H & 7H

Due to the requirements under 35CSR8 5.11, the permittee is required to review the area surrounding the proposed well pad so as to identify and evaluate potential conduits for unintended fracture propagation.

### 1. Communications with Well Operators

EQT, using available data (WV Geological Survey, WVDEP website, and IHS data service), has identified all known wells and well operators within 500 feet of this pad and the lateral sections that are known or could reasonably be expected to be within range of the fracture propagation. A map showing these wells along with a list of the wells and operators is included in **Attachment A**.