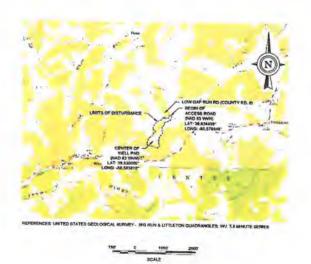

> RECEIVED Office of Oil and Gas

JUL 1 9 2022

MV Department of Environmental Frotection

LIT69

WEST VIRGINIA GEOLOGICAL PROGNOSIS
Horizontal Well
Pad Name: CASH

Pad Name:

Drilling Objectives: Quad: County: Elevation:

Marcellus Littleton Wetzel

315 Degrees

1488 GL Recommended total wellbore length:

Recommended Azimuth Proposed Logging Suite:

-No Pilot Hole Needed

Coal requirements:

Run a directional survey from the surface through the deepest coal seam