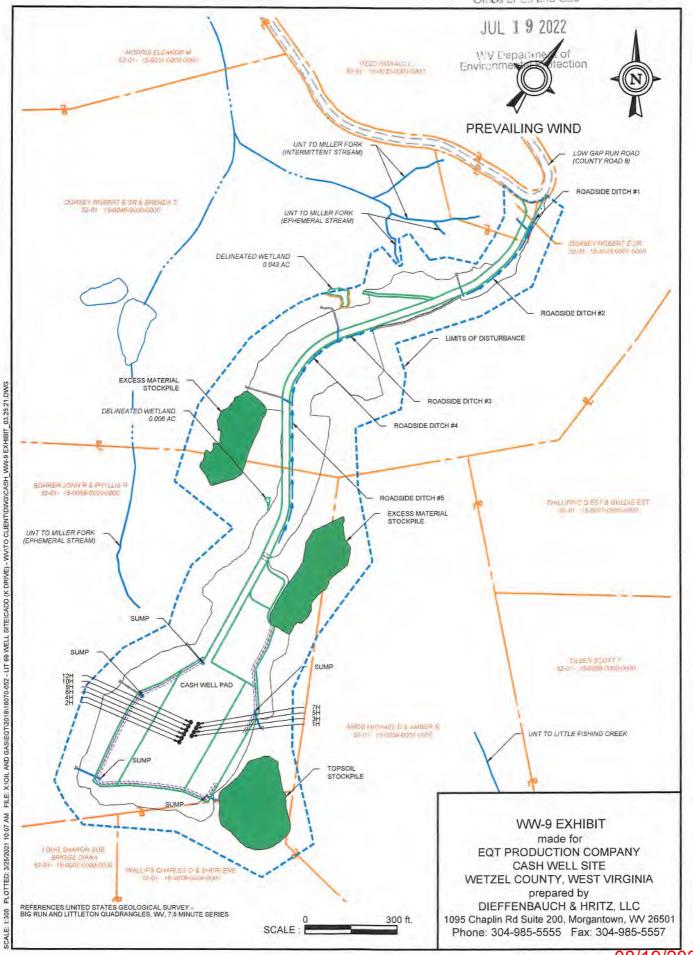

## FLUIDS/ CUTTINGS DISPOSAL & RECLAMATION PLAN

| Operator Name EQT Production Company OP Code 306686                                                                                                                                                                                                                                                                                                                                                                                                                                                                                                                                                                                                                                                                                                                                                                |                                                                                                                                                      |
|--------------------------------------------------------------------------------------------------------------------------------------------------------------------------------------------------------------------------------------------------------------------------------------------------------------------------------------------------------------------------------------------------------------------------------------------------------------------------------------------------------------------------------------------------------------------------------------------------------------------------------------------------------------------------------------------------------------------------------------------------------------------------------------------------------------------|------------------------------------------------------------------------------------------------------------------------------------------------------|
| Watershed (HUC 10) Little Fishing Creek Quadrangle Littleton                                                                                                                                                                                                                                                                                                                                                                                                                                                                                                                                                                                                                                                                                                                                                       |                                                                                                                                                      |
| Do you anticipate using more than 5,000 bbls of water to complete the proposed well work? Yes                                                                                                                                                                                                                                                                                                                                                                                                                                                                                                                                                                                                                                                                                                                      | / No _                                                                                                                                               |
| Will a pit be used? Yes No V                                                                                                                                                                                                                                                                                                                                                                                                                                                                                                                                                                                                                                                                                                                                                                                       |                                                                                                                                                      |
| If so, please describe anticipated pit waste: N/A                                                                                                                                                                                                                                                                                                                                                                                                                                                                                                                                                                                                                                                                                                                                                                  |                                                                                                                                                      |
| Will a synthetic liner be used in the pit? Yes No V If so, what ml.? N/A                                                                                                                                                                                                                                                                                                                                                                                                                                                                                                                                                                                                                                                                                                                                           |                                                                                                                                                      |
| Proposed Disposal Method For Treated Pit Wastes:                                                                                                                                                                                                                                                                                                                                                                                                                                                                                                                                                                                                                                                                                                                                                                   |                                                                                                                                                      |
| Land Application                                                                                                                                                                                                                                                                                                                                                                                                                                                                                                                                                                                                                                                                                                                                                                                                   |                                                                                                                                                      |
| Underground Injection (UIC Permit Number 0014, 8462, 4037                                                                                                                                                                                                                                                                                                                                                                                                                                                                                                                                                                                                                                                                                                                                                          |                                                                                                                                                      |
| Reuse (at API Number Various  Off Site Disposal (Supply form WW-9 for disposal location)  Other (Explain                                                                                                                                                                                                                                                                                                                                                                                                                                                                                                                                                                                                                                                                                                           |                                                                                                                                                      |
| Will closed loop system be used? If so, describe:  Yes, The closed loop system will remove drill cuttings from the drill then prepared for transportation to an off-site disposal facility.                                                                                                                                                                                                                                                                                                                                                                                                                                                                                                                                                                                                                        | ing fluid. The drill cuttings are                                                                                                                    |
| Drilling medium anticipated for this well (vertical and horizontal)? Air, freshwater, oil based, etc. So                                                                                                                                                                                                                                                                                                                                                                                                                                                                                                                                                                                                                                                                                                           | ee Attached                                                                                                                                          |
| -If oil based, what type? Synthetic, petroleum, etc. Synthetic Mud                                                                                                                                                                                                                                                                                                                                                                                                                                                                                                                                                                                                                                                                                                                                                 |                                                                                                                                                      |
| Additives to be used in drilling medium? See Attached                                                                                                                                                                                                                                                                                                                                                                                                                                                                                                                                                                                                                                                                                                                                                              |                                                                                                                                                      |
| Drill cuttings disposal method? Leave in pit, landfill, removed offsite, etc. Landfill                                                                                                                                                                                                                                                                                                                                                                                                                                                                                                                                                                                                                                                                                                                             |                                                                                                                                                      |
| -If left in pit and plan to solidify what medium will be used? (cement, lime, sawdust) N/A                                                                                                                                                                                                                                                                                                                                                                                                                                                                                                                                                                                                                                                                                                                         |                                                                                                                                                      |
| -Landfill or offsite name/permit number? See Attached List                                                                                                                                                                                                                                                                                                                                                                                                                                                                                                                                                                                                                                                                                                                                                         |                                                                                                                                                      |
|                                                                                                                                                                                                                                                                                                                                                                                                                                                                                                                                                                                                                                                                                                                                                                                                                    | Total Control                                                                                                                                        |
| Permittee shall provide written notice to the Office of Oil and Gas of any load of drill cuttings or associated West Virginia solid waste facility. The notice shall be provided within 24 hours of rejection and the permittee it was properly disposed.                                                                                                                                                                                                                                                                                                                                                                                                                                                                                                                                                          | ermittee shall also disclose                                                                                                                         |
| I certify that I understand and agree to the terms and conditions of the GENERAL WATER on August 1, 2005, by the Office of Oil and Gas of the West Virginia Department of Environmental P provisions of the permit are enforceable by law. Violations of any term or condition of the general law or regulation can lead to enforcement action.  I certify under penalty of law that I have personally examined and am familiar with the application form and all attachments thereto and that, based on my inquiry of those individual obtaining the information, I believe that the information is true, accurate, and complete. I am a penalties for submitting false information, including the possibility of time or imprisonment.  Company Official Signature  Company Official (Typed Name) John Zavatchan | information submitted on this immediately responsible for ware that there are significant                                                            |
| Company Official Title Project Specialist - Permitting                                                                                                                                                                                                                                                                                                                                                                                                                                                                                                                                                                                                                                                                                                                                                             | JUL 1 9 2022                                                                                                                                         |
|                                                                                                                                                                                                                                                                                                                                                                                                                                                                                                                                                                                                                                                                                                                                                                                                                    | 1/1V Department of<br>Environmental Protection                                                                                                       |
| Subscribed and Sworn before mg this 18th day of July , 20 22                                                                                                                                                                                                                                                                                                                                                                                                                                                                                                                                                                                                                                                                                                                                                       |                                                                                                                                                      |
| · Maharen h                                                                                                                                                                                                                                                                                                                                                                                                                                                                                                                                                                                                                                                                                                                                                                                                        | Commonwealth of Pennsylvania - Notary Se                                                                                                             |
| My commission expires March 9, 2024 Notary Pub                                                                                                                                                                                                                                                                                                                                                                                                                                                                                                                                                                                                                                                                                                                                                                     | lic Rebecca Shrum, Notary Public Beaver County My commission expires March 9, 2024 Commission number 1267706 Member, Pennsylvahit Asb 9/12/02/3/tari |

### **WW-9 Attachment**

Drilling medium anticipated for this well (vertical and horizontal)? Air, freshwater, oil based, etc.

 Air is used to drill the top-hole sections of the wellbore (surface, intermediate, and pilot). Water based mud may be necessary depending on hole conditions to stabilize and drill the intermediate section. The pilot hole, curve, and lateral sections will be drilled with either air, water based mud, or synthetic mud.

### Additives to be used in drilling medium?

- Air biodegradable oil lubricant, detergent, defoaming, water.
- Water based mud Barite, viscosifer, alkalinity control, lime, filtration control, deflocculates, biodegradable oil lubricant, defoaming, walnut shell, salt, x-cide, carbonates.
- Synthetic mud synthetic base oil, emulsifier, salt, lime, viscosifer, alkalinity control, filtration control, deflocculates, biodegradable oil lubricant, defoaming, carbonates.