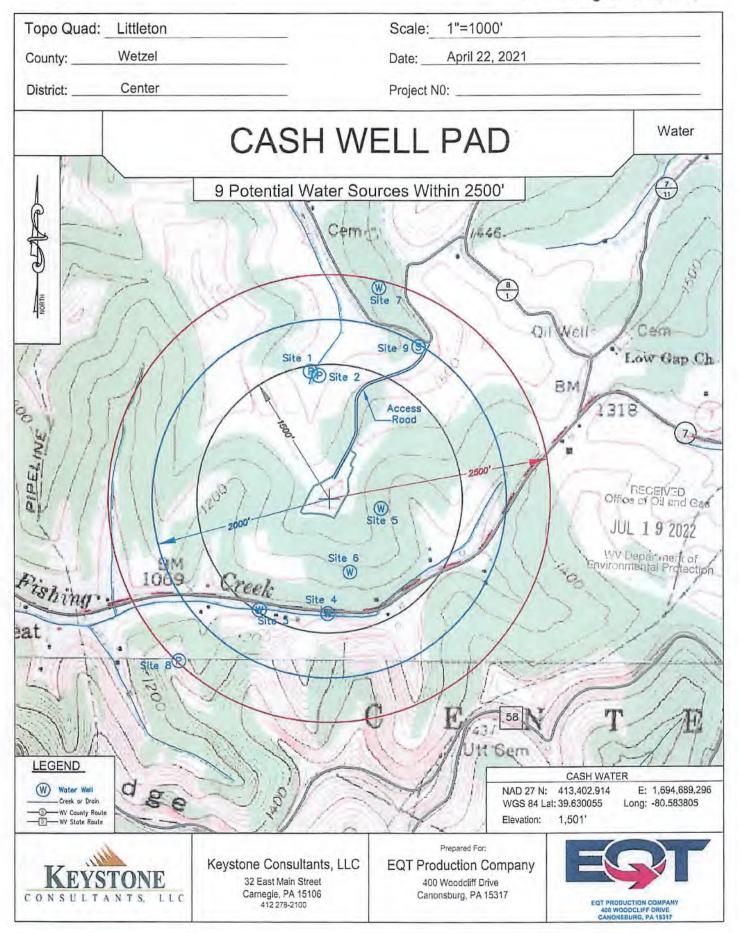

## Cash Water Resources

Surface Water Intake (public water supply)

Groundwater Intake (public water supply)

Groundwater Intake (non-public water supply)

Surface Water Intake (non-public water supply)

**Documented Springs** 

Sources: Esri, HERE, Garmin, Intermap, increment P Corp., GEBCO, USGS, FAO, NPS, NRCAN, GeoBase, IGN, Kadaster NL, Ordnance Survey, Esri Japan, METI, Esri China (Hong Kong), (c) OpenStreetMap contributors, and the GIS User Community

Web AppBuilder for ArcGIS

West Virginia GIS, Esri, HERE, Garmin, USGS, NGA, EPA, USDA, NPS | see layers |