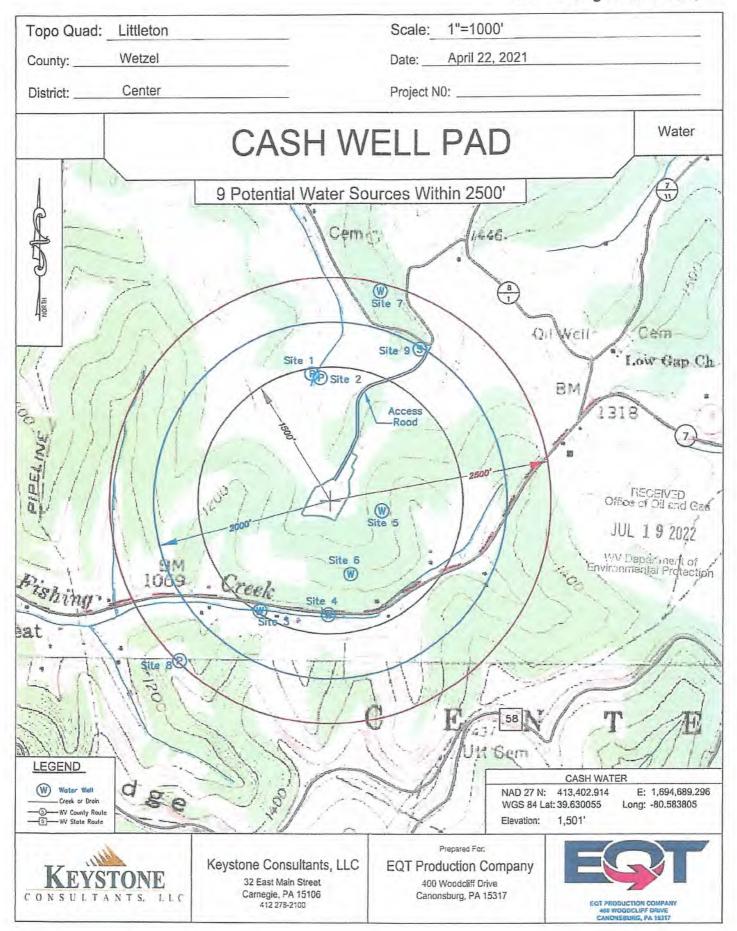

## Cash Water Resources

Surface Water Intake (public water supply)

Groundwater Intake (public water supply)

Groundwater Intake (non-public water supply)

Surface Water Intake (non-public water supply)

**Documented Springs** 

Sources: Esri, HERE, Garmin, Intermap, increment P Corp., GEBCO, USGS, FAO, NPS, NRCAN, GeoBase, IGN, Kadaster NL, Ordnance Survey, Esri Japan, METI, Esri China (Hong Kong), (c) OpenStreetMap contributors, and the GIS User Community

Web AppBuilder for ArcGIS

West Virginia GIS, Esri, HERE, Garmin, USGS, NGA, EPA, USDA, NPS | see layers |