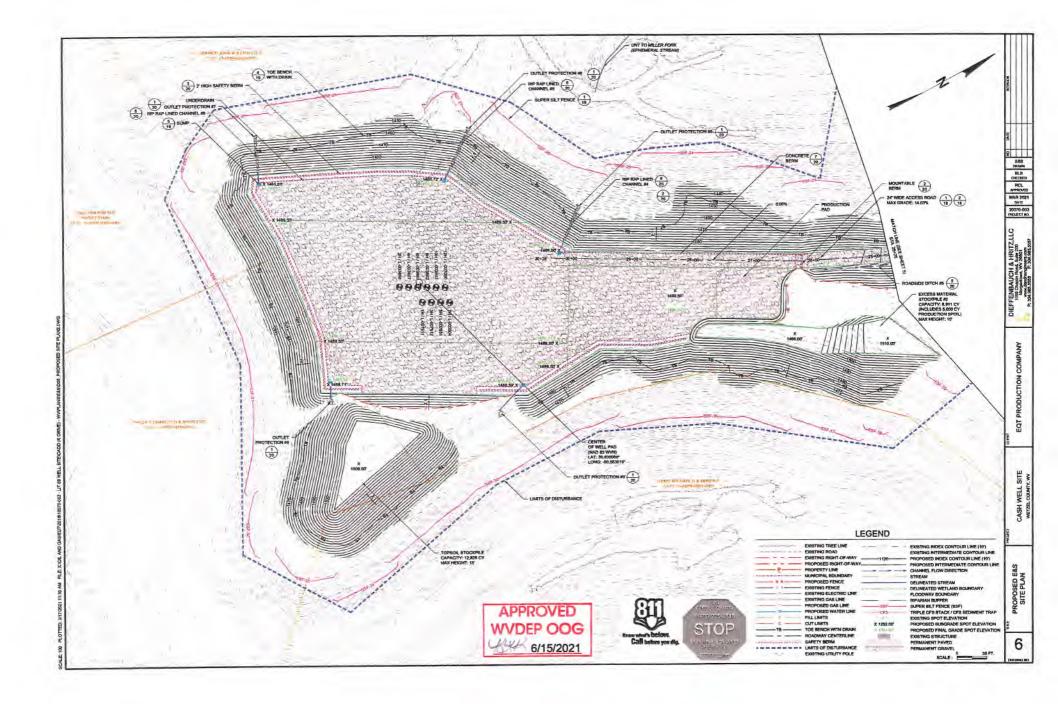

- 21) Total Area to be disturbed, including roads, stockpile area, pits, etc., (acres): 27.91
- 22) Area to be disturbed for well pad only, less access road (acres): 7.83
- 23) Describe centralizer placement for each casing string:
- · Surface: Bow spring centralizers One centralizer at the shoe and one spaced every 500'.
- · Intermediate: Bow spring centralizers- One centralizer at the shoe and one spaced every 500'.
- · Production: One solid body centralizer spaced every joint from production casing shoe to KOP.