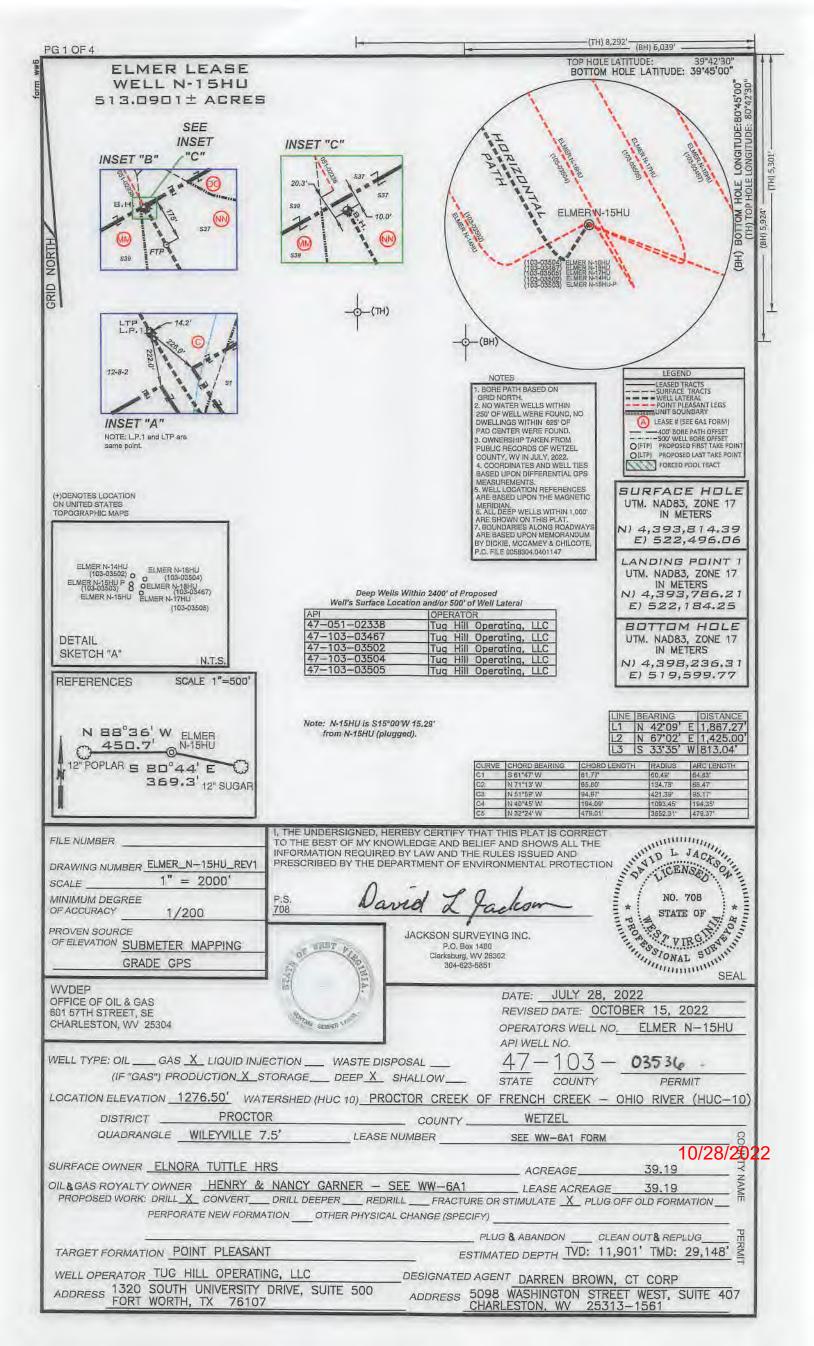

Operator's Well Number: ELMER N-15HU

Farm Name: ELNORA TUTTLE HRS

U.S. WELL NUMBER: 47-103-03536-00-00

Horizontal 6A New Drill Date Issued: 10/24/2022

Department of Environmental Protection Office of Oil and Gas Charleston, WV 25304

RE: Application for Deep Well Permit - API #47-103-03536

COMPANY: Tug Hill Operating, LLC

FARM: <u>Elnora Tuttle</u> <u>Elmer N-15HU</u> Revised Borehole

COUNTY: Wetzel DISTRICT: Proctor QUAD: Wileyville

The deep well review of the application for the above company is <u>Approved to drill to Trenton for Point Pleasant completion</u>. Pooling Docket 308-312

30" Csg @ 120' MD/ 120' TVD

> 20" Csg @ 1,125' MD / 1,125' TVD

13 3/8" Csg @ 2,950' MD / 2,950' TVD

9 5/8" Csg @ 10,611' MD / 10,504' TVD

Pilot Hole

PH TD ®

11,901

WELL NAME: Elmer N-15HU RD wv COUNTY: Wetzel DISTRICT: Proctor DF Elev: 1,277 1,277 GL Elev: 29,148 TH Latitude: 39.693877 TH Longitude: -80.737624 BH Latitude: 39.733791 BH Longitude: -80.771272

| FORMATION TO        | ,,,,      |  |
|---------------------|-----------|--|
| Formation           | Depth TVD |  |
| Deepest Fresh Water | 1,009     |  |
| Sewickley Coal      | 909,      |  |
| Pittsburgh Coal     | 1,003     |  |
| Blg Lime            | 2,183     |  |
| Berea               | 2,825     |  |
| Tully               | 6,737     |  |
| Marcellus           | 6,818'    |  |
| Onondaga            | 6,868     |  |
| Salina              | 7,542     |  |
| Lockport            | 8,593'    |  |
| Utica               | 11,366    |  |
| Point Pleasant      | 11,632    |  |
| Landing Depth       | 11,682'   |  |
| Trenton             | 11,751    |  |
| Pilot Hole TD       | 11,901    |  |