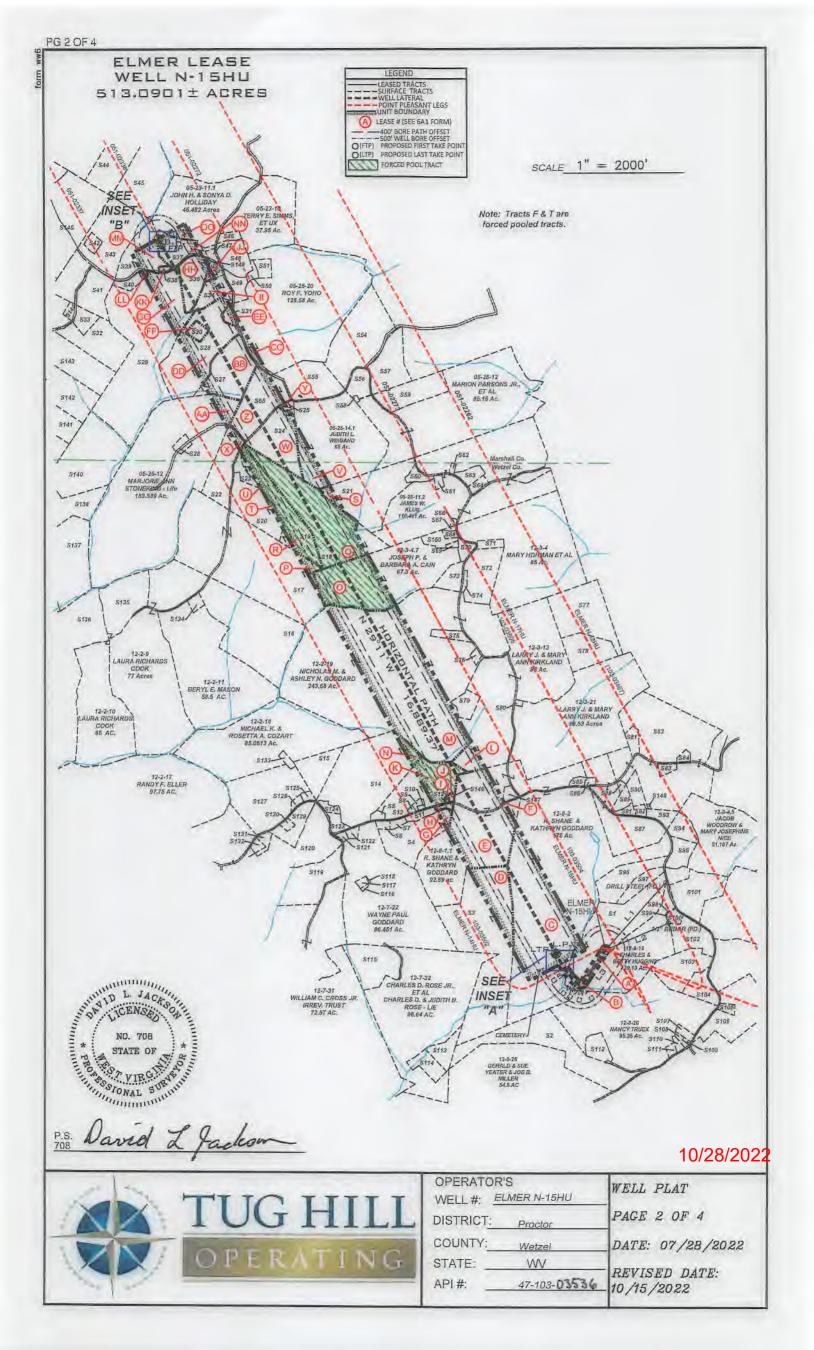

Operator's Well Number: ELMER N-15HU

Farm Name: ELNORA TUTTLE HRS

U.S. WELL NUMBER: 47-103-03536-00-00

Horizontal 6A New Drill Date Issued: 10/24/2022

Department of Environmental Protection Office of Oil and Gas Charleston, WV 25304

RE: Application for Deep Well Permit - API #47-103-03536

COMPANY: Tug Hill Operating, LLC

FARM: <u>Elnora Tuttle</u> <u>Elmer N-15HU</u> Revised Borehole

COUNTY: Wetzel DISTRICT: Proctor QUAD: Wileyville

The deep well review of the application for the above company is <u>Approved to drill to Trenton for Point Pleasant completion</u>. Pooling Docket 308-312