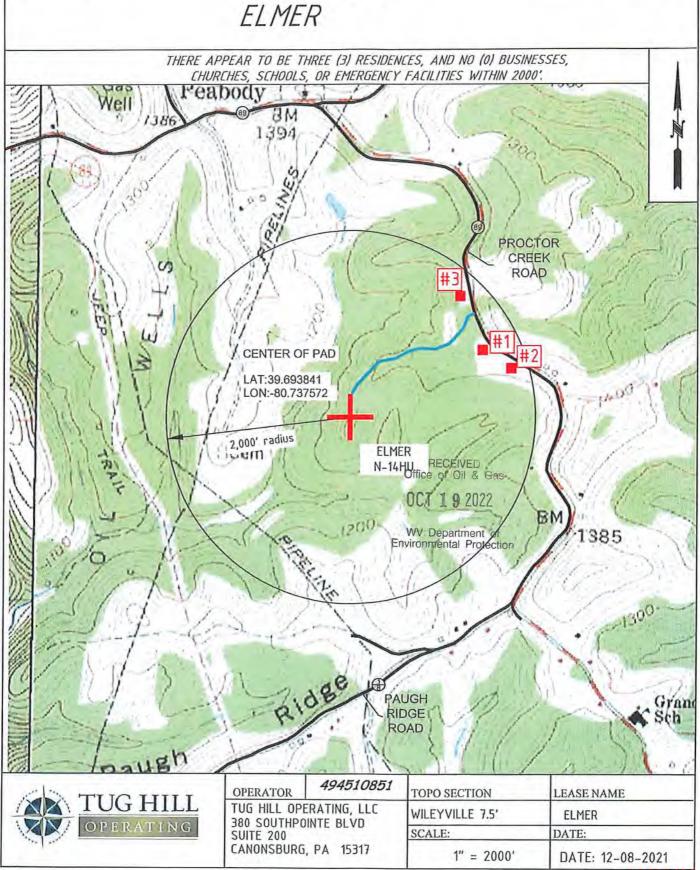

# STATE OF WEST VIRGINIA DEPARTMENT OF ENVIRONMENTAL PROTECTION, OFFICE OF OIL AND GAS WELL WORK PERMIT APPLICATION

| 1) Well Operator: Tug Hill Op                                                             | erating, LLC                                                                                                                                                                                                                                                                                                                                                                                                                                                                                                                                                                                                                                                                                                                                                                                                                                                                                                                                                                                                                                                                                                                                                                                                                                                                                                                                                                                                                                                                                                                                                                                                                                                                                                                                                                                                                                                                                                                                                                                                                                                                                                                   | 494510851            | Wetzel            | Proctor               | Wileyville 7.5'           |
|-------------------------------------------------------------------------------------------|--------------------------------------------------------------------------------------------------------------------------------------------------------------------------------------------------------------------------------------------------------------------------------------------------------------------------------------------------------------------------------------------------------------------------------------------------------------------------------------------------------------------------------------------------------------------------------------------------------------------------------------------------------------------------------------------------------------------------------------------------------------------------------------------------------------------------------------------------------------------------------------------------------------------------------------------------------------------------------------------------------------------------------------------------------------------------------------------------------------------------------------------------------------------------------------------------------------------------------------------------------------------------------------------------------------------------------------------------------------------------------------------------------------------------------------------------------------------------------------------------------------------------------------------------------------------------------------------------------------------------------------------------------------------------------------------------------------------------------------------------------------------------------------------------------------------------------------------------------------------------------------------------------------------------------------------------------------------------------------------------------------------------------------------------------------------------------------------------------------------------------|----------------------|-------------------|-----------------------|---------------------------|
|                                                                                           |                                                                                                                                                                                                                                                                                                                                                                                                                                                                                                                                                                                                                                                                                                                                                                                                                                                                                                                                                                                                                                                                                                                                                                                                                                                                                                                                                                                                                                                                                                                                                                                                                                                                                                                                                                                                                                                                                                                                                                                                                                                                                                                                | Operator ID          | County            | District              | Quadrangle                |
| 2) Operator's Well Number: Eli                                                            | mer N-15HU                                                                                                                                                                                                                                                                                                                                                                                                                                                                                                                                                                                                                                                                                                                                                                                                                                                                                                                                                                                                                                                                                                                                                                                                                                                                                                                                                                                                                                                                                                                                                                                                                                                                                                                                                                                                                                                                                                                                                                                                                                                                                                                     | Well P               | ad Name: Elm      | er                    |                           |
| 3) Farm Name/Surface Owner:                                                               | Elnora Tuttle                                                                                                                                                                                                                                                                                                                                                                                                                                                                                                                                                                                                                                                                                                                                                                                                                                                                                                                                                                                                                                                                                                                                                                                                                                                                                                                                                                                                                                                                                                                                                                                                                                                                                                                                                                                                                                                                                                                                                                                                                                                                                                                  | Public Ro            | oad Access: Pr    | octor Creek           | Road                      |
| 4) Elevation, current ground:                                                             | 1,308.03' E                                                                                                                                                                                                                                                                                                                                                                                                                                                                                                                                                                                                                                                                                                                                                                                                                                                                                                                                                                                                                                                                                                                                                                                                                                                                                                                                                                                                                                                                                                                                                                                                                                                                                                                                                                                                                                                                                                                                                                                                                                                                                                                    | levation, propose    | d post-construc   | tion: 1,276           | .50'                      |
| 5) Well Type (a) Gas X Other                                                              | Oil                                                                                                                                                                                                                                                                                                                                                                                                                                                                                                                                                                                                                                                                                                                                                                                                                                                                                                                                                                                                                                                                                                                                                                                                                                                                                                                                                                                                                                                                                                                                                                                                                                                                                                                                                                                                                                                                                                                                                                                                                                                                                                                            | Un                   | derground Stor    | age                   |                           |
| (b)If Gas Sha                                                                             | allow                                                                                                                                                                                                                                                                                                                                                                                                                                                                                                                                                                                                                                                                                                                                                                                                                                                                                                                                                                                                                                                                                                                                                                                                                                                                                                                                                                                                                                                                                                                                                                                                                                                                                                                                                                                                                                                                                                                                                                                                                                                                                                                          | Deep                 | X                 |                       |                           |
| Но                                                                                        | rizontal X                                                                                                                                                                                                                                                                                                                                                                                                                                                                                                                                                                                                                                                                                                                                                                                                                                                                                                                                                                                                                                                                                                                                                                                                                                                                                                                                                                                                                                                                                                                                                                                                                                                                                                                                                                                                                                                                                                                                                                                                                                                                                                                     | X R                  | EVISED BORI       | EHOLE                 |                           |
| 6) Existing Pad: Yes or No No                                                             |                                                                                                                                                                                                                                                                                                                                                                                                                                                                                                                                                                                                                                                                                                                                                                                                                                                                                                                                                                                                                                                                                                                                                                                                                                                                                                                                                                                                                                                                                                                                                                                                                                                                                                                                                                                                                                                                                                                                                                                                                                                                                                                                |                      | <u> </u>          |                       |                           |
| <ol><li>Proposed Target Formation(s<br/>Point Pleasant is the target formation)</li></ol> |                                                                                                                                                                                                                                                                                                                                                                                                                                                                                                                                                                                                                                                                                                                                                                                                                                                                                                                                                                                                                                                                                                                                                                                                                                                                                                                                                                                                                                                                                                                                                                                                                                                                                                                                                                                                                                                                                                                                                                                                                                                                                                                                |                      |                   |                       | ire of approx. 7,500 psi. |
| 8) Proposed Total Vertical Dept                                                           | h: 11,901'                                                                                                                                                                                                                                                                                                                                                                                                                                                                                                                                                                                                                                                                                                                                                                                                                                                                                                                                                                                                                                                                                                                                                                                                                                                                                                                                                                                                                                                                                                                                                                                                                                                                                                                                                                                                                                                                                                                                                                                                                                                                                                                     |                      |                   | Office of Oil &       | Gas                       |
| 9) Formation at Total Vertical I                                                          | The state of the s |                      |                   | RECEIVI &             | വി                        |
| 10) Proposed Total Measured D                                                             | epth: 29,148'                                                                                                                                                                                                                                                                                                                                                                                                                                                                                                                                                                                                                                                                                                                                                                                                                                                                                                                                                                                                                                                                                                                                                                                                                                                                                                                                                                                                                                                                                                                                                                                                                                                                                                                                                                                                                                                                                                                                                                                                                                                                                                                  |                      |                   | Office of 1 9 S       | of other                  |
| 11) Proposed Horizontal Leg Le                                                            | ength: 16,889.3                                                                                                                                                                                                                                                                                                                                                                                                                                                                                                                                                                                                                                                                                                                                                                                                                                                                                                                                                                                                                                                                                                                                                                                                                                                                                                                                                                                                                                                                                                                                                                                                                                                                                                                                                                                                                                                                                                                                                                                                                                                                                                                | 37'                  |                   | Eunicouwer<br>MN Debs | utal Protect              |
| 12) Approximate Fresh Water S                                                             | trata Depths:                                                                                                                                                                                                                                                                                                                                                                                                                                                                                                                                                                                                                                                                                                                                                                                                                                                                                                                                                                                                                                                                                                                                                                                                                                                                                                                                                                                                                                                                                                                                                                                                                                                                                                                                                                                                                                                                                                                                                                                                                                                                                                                  | 70; 1,009'           |                   | Environi              | 1                         |
| 13) Method to Determine Fresh<br>14) Approximate Saltwater Dep                            |                                                                                                                                                                                                                                                                                                                                                                                                                                                                                                                                                                                                                                                                                                                                                                                                                                                                                                                                                                                                                                                                                                                                                                                                                                                                                                                                                                                                                                                                                                                                                                                                                                                                                                                                                                                                                                                                                                                                                                                                                                                                                                                                | Based on the depth   | of Pittsburgh Coa | l seam, per W         | VGES mapping contours     |
| 15) Approximate Coal Seam De                                                              | pths: Sewickley                                                                                                                                                                                                                                                                                                                                                                                                                                                                                                                                                                                                                                                                                                                                                                                                                                                                                                                                                                                                                                                                                                                                                                                                                                                                                                                                                                                                                                                                                                                                                                                                                                                                                                                                                                                                                                                                                                                                                                                                                                                                                                                | y Coal - 909' and    | Pittsburgh Co     | pal - 1,003'          |                           |
| 16) Approximate Depth to Poss                                                             | ible Void (coal m                                                                                                                                                                                                                                                                                                                                                                                                                                                                                                                                                                                                                                                                                                                                                                                                                                                                                                                                                                                                                                                                                                                                                                                                                                                                                                                                                                                                                                                                                                                                                                                                                                                                                                                                                                                                                                                                                                                                                                                                                                                                                                              | nine, karst, other): | None anticip      | ated                  |                           |
| 17) Does Proposed well location directly overlying or adjacent to                         |                                                                                                                                                                                                                                                                                                                                                                                                                                                                                                                                                                                                                                                                                                                                                                                                                                                                                                                                                                                                                                                                                                                                                                                                                                                                                                                                                                                                                                                                                                                                                                                                                                                                                                                                                                                                                                                                                                                                                                                                                                                                                                                                | ams<br>Yes           | N                 | o X                   |                           |
| (a) If Yes, provide Mine Info:                                                            | Name:                                                                                                                                                                                                                                                                                                                                                                                                                                                                                                                                                                                                                                                                                                                                                                                                                                                                                                                                                                                                                                                                                                                                                                                                                                                                                                                                                                                                                                                                                                                                                                                                                                                                                                                                                                                                                                                                                                                                                                                                                                                                                                                          |                      |                   |                       |                           |
|                                                                                           | Depth:                                                                                                                                                                                                                                                                                                                                                                                                                                                                                                                                                                                                                                                                                                                                                                                                                                                                                                                                                                                                                                                                                                                                                                                                                                                                                                                                                                                                                                                                                                                                                                                                                                                                                                                                                                                                                                                                                                                                                                                                                                                                                                                         |                      |                   |                       |                           |
|                                                                                           | Seam:                                                                                                                                                                                                                                                                                                                                                                                                                                                                                                                                                                                                                                                                                                                                                                                                                                                                                                                                                                                                                                                                                                                                                                                                                                                                                                                                                                                                                                                                                                                                                                                                                                                                                                                                                                                                                                                                                                                                                                                                                                                                                                                          |                      |                   |                       |                           |
|                                                                                           | Owner:                                                                                                                                                                                                                                                                                                                                                                                                                                                                                                                                                                                                                                                                                                                                                                                                                                                                                                                                                                                                                                                                                                                                                                                                                                                                                                                                                                                                                                                                                                                                                                                                                                                                                                                                                                                                                                                                                                                                                                                                                                                                                                                         |                      |                   |                       |                           |