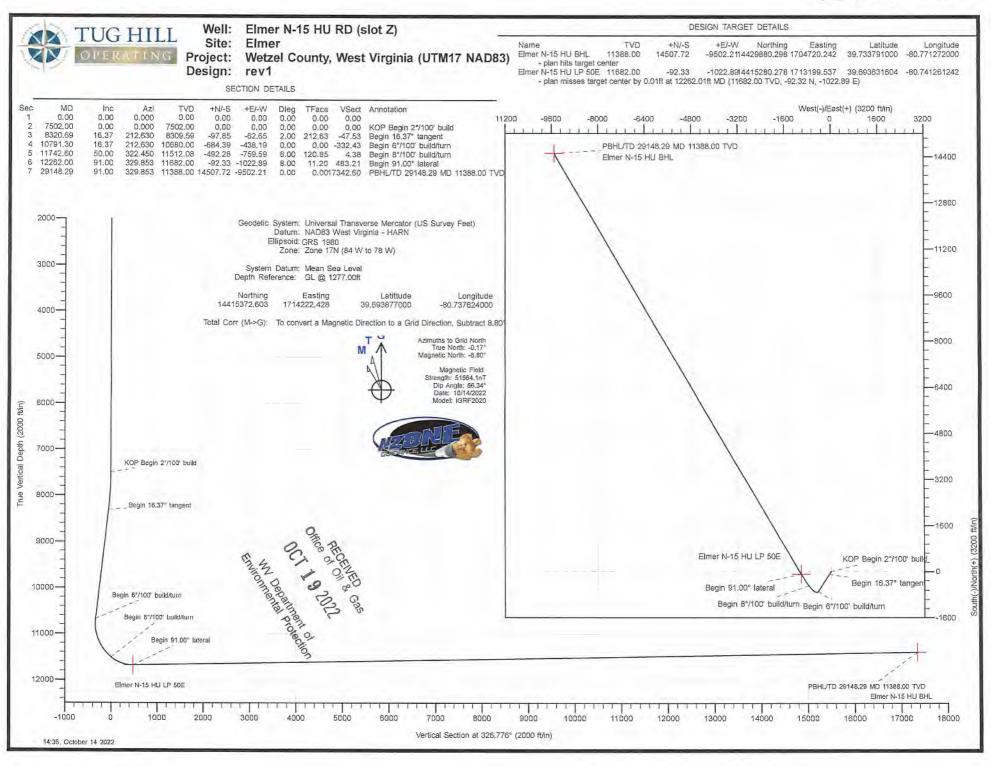

30" Csg @ 120' MD/ 120' TVD

> 20" Csg @ 1,125' MD / 1,125' TVD

13 3/8" Csg @ 2,950' MD / 2,950' TVD

9 5/8" Csg @ 10,611' MD / 10,504' TVD

Pilot Hole

PH TD ®

11,901

WELL NAME: Elmer N-15HU RD wv COUNTY: Wetzel DISTRICT: Proctor DF Elev: 1,277 1,277 GL Elev: 29,148 TH Latitude: 39.693877 TH Longitude: -80.737624 BH Latitude: 39.733791 BH Longitude: -80.771272

| FORMATION TO        | ,,,,      |  |
|---------------------|-----------|--|
| Formation           | Depth TVD |  |
| Deepest Fresh Water | 1,009     |  |
| Sewickley Coal      | 909,      |  |
| Pittsburgh Coal     | 1,003     |  |
| Blg Lime            | 2,183     |  |
| Berea               | 2,825     |  |
| Tully               | 6,737     |  |
| Marcellus           | 6,818'    |  |
| Onondaga            | 6,868     |  |
| Salina              | 7,542     |  |
| Lockport            | 8,593'    |  |
| Utica               | 11,366    |  |
| Point Pleasant      | 11,632    |  |
| Landing Depth       | 11,682'   |  |
| Trenton             | 11,751    |  |
| Pilot Hole TD       | 11,901    |  |

|                |                |               | CASING SUMI | MARY        |                |        |              |
|----------------|----------------|---------------|-------------|-------------|----------------|--------|--------------|
| Туре           | Hole Size (in) | Csg Size (in) | Depth (MD)  | Depth (TVD) | Weight (lb/ft) | Grade  | Top of Cemen |
| Conductor      | 36             | 30            | 120'        | 120'        | BW             | BW     | Surface      |
| Surface        | 26             | 20            | 1,125'      | 1,125'      | 105,5          | J55    | Surface      |
| Intermediate 1 | 17 1/2         | 13 3/8        | 2,950'      | 2,950'      | 54.5           | J55    | Surface      |
| Intermediate 2 | 12 1/4         | 9 5/8         | 10,611'     | 10,504'     | 47             | HPP110 | Surface      |
| Production     | 8 1/2          | 5 1/2         | 29,148'     | 11,388'     | 23             | HCP110 | Surface      |

|                | CEMENT SUMM | ИARY  |               | DRILLING DETAILS |                                                                                        |  |
|----------------|-------------|-------|---------------|------------------|----------------------------------------------------------------------------------------|--|
| Туре           | Sacks       | Class | Density (ppg) | Fluid Type       | Centralizer Notes                                                                      |  |
| Conductor      | 338         | A     | 15.6          | Air              | None                                                                                   |  |
| Surface        | 1,943       | A     | 15.6          | Air              | 3 Centralizers at equal distance                                                       |  |
| Intermediate 1 | 2,253       | A     | 15.6          | Air              | 1 Centralizer every other joint                                                        |  |
| Intermediate 2 | 3,150       | A     | 14.5          | Air              | 1 Centralizer every other joint                                                        |  |
| Production     | 7,075       | А     | 16.5          | Air / SOBM       | 1 every other joint in lateral; 1 per joint in curve; 1 every other join<br>to surface |  |

Landing Point @ 12,262' MD / 11,682' TVD

PH TVD = 150' below Trenton Top

10,791' ft MD

Lateral TD @

29,148' ft MD 11,388 ft TVD

Office of 19 2022

OCT 19 2022

Environmental Protection

| lan Sections              |                 |         |                           |               |               |                             |                            |                           | -          |                  |
|---------------------------|-----------------|---------|---------------------------|---------------|---------------|-----------------------------|----------------------------|---------------------------|------------|------------------|
| Measured<br>Depth<br>(ft) | Inclination (°) | Azimuth | Vertical<br>Depth<br>(ft) | +N/-S<br>(ft) | +E/-W<br>(ft) | Dogleg<br>Rate<br>(°/100ft) | Build<br>Rate<br>(°/100ft) | Turn<br>Rate<br>(°/100ft) | TFO<br>(°) | Target           |
| 0.00                      | 0.00            | 0.000   | 0.00                      | 0.00          | 0.00          | 0.00                        | 0.00                       | 0.00                      | 0.00       |                  |
| 7,502.00                  | 0.00            | 0.000   | 7,502.00                  | 0.00          | 0.00          | 0.00                        | 0.00                       | 0.00                      | 0.00       |                  |
| 8,320.69                  | 16.37           | 212,630 | 8,309.59                  | -97.85        | -62.65        | 2.00                        | 2.00                       | 0.00                      | 212.63     |                  |
| 10,791.30                 | 16.37           | 212.630 | 10,680.00                 | -684.39       | -438.19       | 0.00                        | 0.00                       | 0.00                      | 0.00       |                  |
| 11,742.60                 | 50.00           | 322.450 | 11,512.08                 | -492.28       | -759.59       | 6.00                        | 3,53                       | 11.54                     | 120.85     |                  |
| 12,262.00                 | 91.00           | 329.853 | 11,682.00                 | -92.33        | -1,022.89     | 8.00                        | 7.89                       | 1.43                      | 11.20      |                  |
| 29,148.29                 | 91.00           | 329.853 | 11,388,00                 | 14,507.72     | -9,502.21     | 0.00                        | 0.00                       | 0.00                      | 0.00       | Elmer N-15 HU BH |
|                           |                 |         |                           |               |               |                             |                            |                           |            |                  |