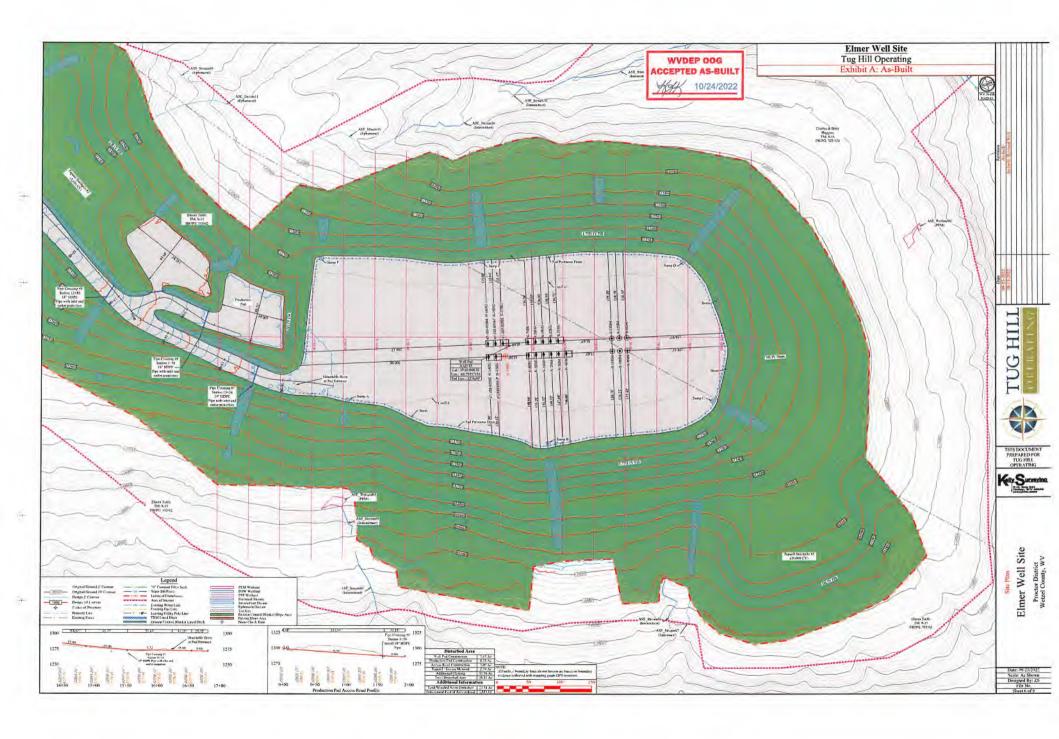

30" Csg @ 120' MD/ 120' TVD

> 20" Csg @ 1,125' MD / 1,125' TVD

13 3/8" Csg @ 2,950' MD / 2,950' TVD

9 5/8" Csg @ 10,611' MD / 10,504' TVD

Pilot Hole

PH TD ®

11,901

WELL NAME: Elmer N-15HU RD wv COUNTY: Wetzel DISTRICT: Proctor DF Elev: 1,277 1,277 GL Elev: 29,148 TH Latitude: 39.693877 TH Longitude: -80.737624 BH Latitude: 39.733791 BH Longitude: -80.771272