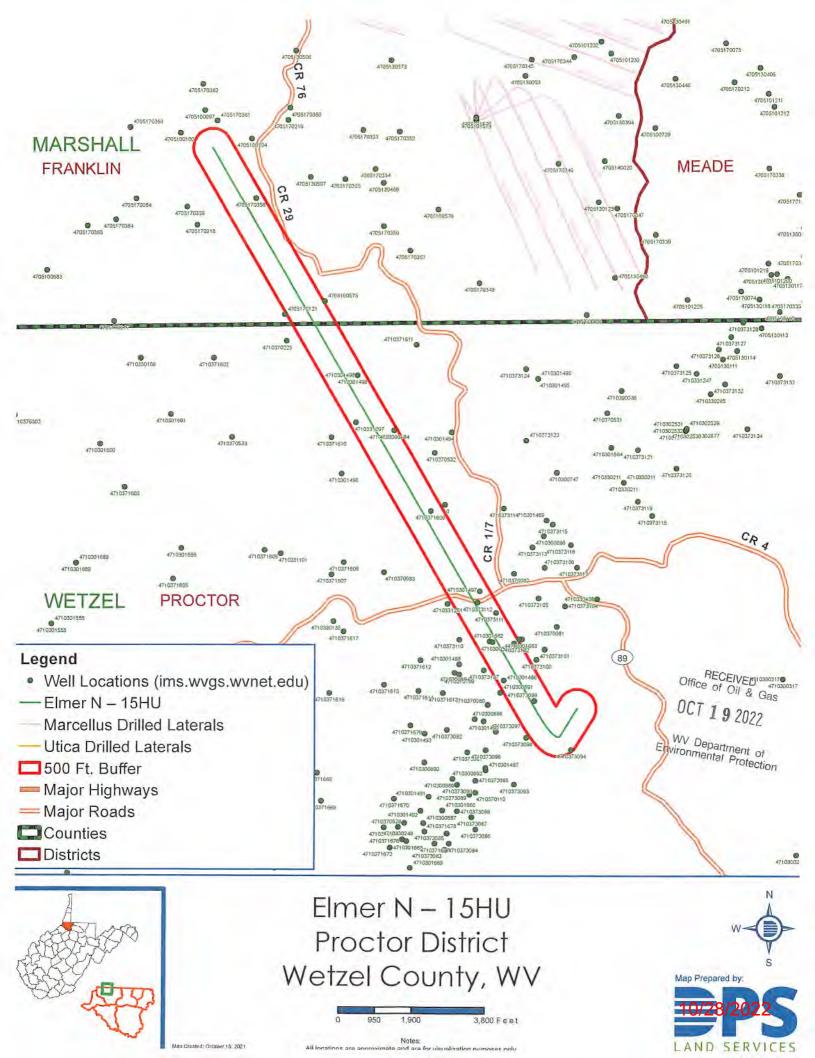

30" Csg @ 120' MD/ 120' TVD

> 20" Csg @ 1,125' MD / 1,125' TVD

13 3/8" Csg @ 2,950' MD / 2,950' TVD

9 5/8" Csg @ 10,611' MD / 10,504' TVD

Pilot Hole

PH TD ®

11,901

WELL NAME: Elmer N-15HU RD wv COUNTY: Wetzel DISTRICT: Proctor DF Elev: 1,277 1,277 GL Elev: 29,148 TH Latitude: 39.693877 TH Longitude: -80.737624 BH Latitude: 39.733791 BH Longitude: -80.771272

| FORMATION TO        | ,,,,      |  |
|---------------------|-----------|--|
| Formation           | Depth TVD |  |
| Deepest Fresh Water | 1,009     |  |
| Sewickley Coal      | 909,      |  |
| Pittsburgh Coal     | 1,003     |  |
| Blg Lime            | 2,183     |  |
| Berea               | 2,825     |  |
| Tully               | 6,737     |  |
| Marcellus           | 6,818'    |  |
| Onondaga            | 6,868     |  |
| Salina              | 7,542     |  |
| Lockport            | 8,593'    |  |
| Utica               | 11,366    |  |
| Point Pleasant      | 11,632    |  |
| Landing Depth       | 11,682'   |  |
| Trenton             | 11,751    |  |
| Pilot Hole TD       | 11,901    |  |

Landing Point @ 12,262' MD / 11,682' TVD

PH TVD = 150' below Trenton Top

10,791' ft MD

Lateral TD @

29,148' ft MD 11,388 ft TVD