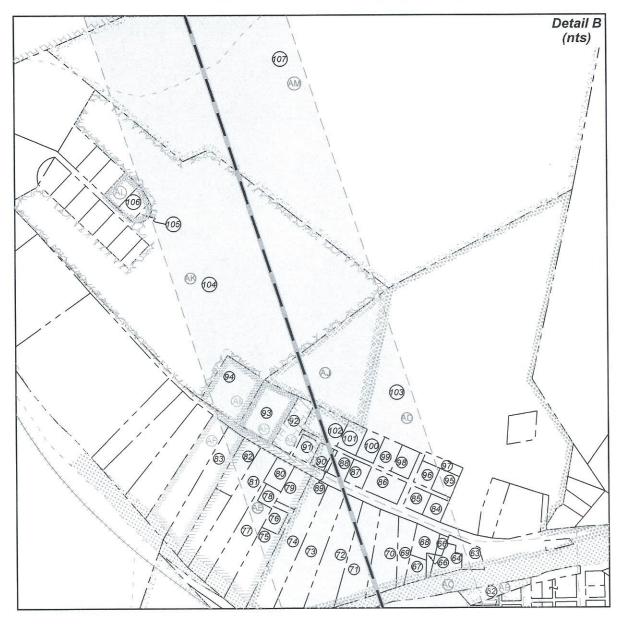

**BHL MOD** Antero Resources Corporation

| D  | TM-Par         | Owner                                                                                        | Bk/Pg     | Acres |
|----|----------------|----------------------------------------------------------------------------------------------|-----------|-------|
| 1  | 17-12          | Antero Resources Corp.                                                                       | 483/888   | 58.10 |
| 2  | 17-60          | Ross Bucher                                                                                  | 411/765   | 79.00 |
| 3  | 17-1           | Antero Resources Corp                                                                        | 483/888   | 15.35 |
| 4  | 13-69.1        | Donald L. Mason                                                                              | 410/759   | 14.00 |
| 5  | 13-70          | Doris Ruth Haught, et al                                                                     | AP112/912 | 33.78 |
| 6  | 13-71          | Charles R. & Kay L. Blair                                                                    | 387/577   | 63.11 |
| 7  | 13-69          | Donald L. Mason                                                                              | 410/759   | 69.61 |
| 8  | 13-70.1        | Clark B. & Linda J. Haught                                                                   | 422/525   | 4.75  |
| 9  | 13-70.2        | Cory R.& Mary L. Haught                                                                      | 449/135   | 1.04  |
| 10 | 13-70.4        | Adriene N. Derby                                                                             | 459/95    | 0.93  |
| 11 | 13-70.3        | Tom & Betty C. Haught                                                                        | 303/65    | 2.59  |
| 12 | 13-59          | Douglas A. & Shirley J. Bucher                                                               | 460/929   | 0.75  |
| 13 | 13-58          | Douglas A. & Shirley J. Bucher                                                               | 363/292   | 0.85  |
| 14 | 13-57          | Carol S. Bishop                                                                              | 433/306   | 0.89  |
| 15 | 13-90          | Coastal Forest Resources Co.                                                                 | 444/105   | 36.13 |
| 16 | 13-44          | Nicholas Lee Henderson                                                                       | 421/85    | 1.75  |
| 17 | 13-45          | Janet Lee Higginbotham                                                                       | 368/196   | 1.25  |
| 18 | 13-46.1        | Douglas A. & Shirley J. Bucher                                                               | 300/188   | 4.42  |
| 19 | 29-69.1        | Donald L. II & Cshawn L. Smith                                                               | 350/465   | 8.80  |
| 20 | 13-46          | Carol Knapp Revocable Trust                                                                  | 437/796   | 0.70  |
| 21 | 13-84          | Nathan L. Anderson                                                                           | 359/611   | 5.12  |
| 22 | 13-91          | Coastal Forest Resources Co.                                                                 | 444/105   | 3.47  |
| 23 | 13-43          | John R. & Johnna S. Harter                                                                   | 437/867   | 46.25 |
| 24 | 13-45.1        | Faith Fellowship Ministries Church                                                           | 398/491   | 2.58  |
| 25 | 29-68          | Carol Knapp Revocable Trust                                                                  | 437/796   | 1.30  |
| 26 | 29-67          | Carol Knapp Revocable Trust                                                                  | 437/796   | 1.33  |
| 27 | 29-67.1        | Tully S. Vanwinkle                                                                           | 68/379    | 0.57  |
| 28 | 29-40          | Faith Fellowship Ministries                                                                  | 477/796   | 0.19  |
| 29 | 29-66          | Tully S. Vanwinkle                                                                           | 68/379    | 0.63  |
| 30 | 29-41          | Faith Fellowship Ministries                                                                  | 477/796   | 0.45  |
| 31 | 29-65          | Tully S. Vanwinkle                                                                           | 68/379    | 0.31  |
| 32 | 29-64          | Tully S. Vanwinkle                                                                           | 68/379    | 0.59  |
| 33 | 29-39          | Faith Fellowship Ministries                                                                  | 477/796   | 0.20  |
| 34 | 29-38          | Faith Fellowship Ministries                                                                  | 477/796   | 0.20  |
| 35 | 29-36          | Pearl Lynn Larrimore                                                                         | 403/430   | 0.81  |
| 36 | 29-42          | Faith Fellowship Ministries                                                                  | 477/786   | 0.09  |
| 37 | 29-33          | Faith Fellowship Ministries                                                                  | 477/796   | 0.15  |
| 38 | 29-32          | David & Debra Lancaster                                                                      | 261/469   | 0.47  |
| 39 | 29-32          | David & Debra Lancaster                                                                      | 333/167   | 1.50  |
| 40 | 28-48          | Stanley J. Ashcraft, Jr. & Suzanna L. Miller                                                 | 469/840   | 0.70  |
|    | 28-41          | Brenda Ellen Taylor & Patrick Wayne Glasscock                                                | 442/539   | 0.38  |
| 41 |                | Jami Barnes                                                                                  | 442/231   | 0.06  |
| 42 | 29-43<br>29-60 | Pearl Lynn Larrimore                                                                         | 403/430   | 0.03  |
| 44 | 29-60          | Pearl Lynn Larrimore                                                                         | 403/430   | 0.08  |
| 44 | 29-59          | Jami Barnes                                                                                  | 442/231   | 0.06  |
| 46 | 29-44          | William Leccese                                                                              | 484/153   | 0.00  |
| 46 | 29-45          | William Leccese                                                                              | 484/153   | 0.19  |
| 47 | 29-46          | William Leccese                                                                              | 484/153   | 0.12  |
| _  | _              | Rhonda Thomas                                                                                | 431/798   | 0.09  |
| 49 | 29-47.1        | Sara Larrimore, et al                                                                        | AP107/99  |       |
| 50 | 29-30          | Belinda Ann Gump                                                                             | 404/403   | 0.50  |
| 51 | 28-40          | Thomas R. Yost, Sr., et al                                                                   | 361/125   | 0.17  |
| 52 |                | Thomas R. & Billie Jo Yost                                                                   | 397/286   | 0.19  |
| 53 |                | Stanley J. Ashcraft, Jr. & Suzanna L. Miller                                                 | 469/840   | 0.15  |
| 54 | _              | Brenda Ellen Taylor & Patrick Wayne Glasscock                                                | 442/539   | 0.2   |
| 55 |                | Brenda Ellen Taylor & Patrick Wayne Glasscock  Brenda Ellen Taylor & Patrick Wayne Glasscock | 442/559   | 0.23  |
| 56 |                |                                                                                              | 442/736   | 0.2   |
| 57 | -              | Brenda Ellen Taylor & Patrick Wayne Glasscock                                                |           | -     |
| 58 |                | George Keck                                                                                  | 71/258    | 0.50  |
| 59 | _              | Sara Larrimore, et al                                                                        | AP107/99  | -     |
| 60 | 28-31          | Ricky L. & Amy F. Bassett                                                                    | 481/782   | 0.36  |
| 61 | 28-27          | Daniel S. & Leah M. Brown                                                                    | 411/328   | 0.3   |

| ID                       | TM-Par                                 | Owner                                                       | Bk/Pg              | Acres                          |
|--------------------------|----------------------------------------|-------------------------------------------------------------|--------------------|--------------------------------|
| 63                       | 28-33.1                                | Robin D. Stillwagoner                                       | 467/508            | 0.45                           |
| 64                       | 28-33.2                                | Thomas L. & Emily Marie Gifford                             | 421/20             | 0.37                           |
| 65                       | 28-32.1                                | Benjamin J. Dotson                                          | 447/881            | 0.10                           |
| 66                       | 28-33                                  | Benjamin J. Dotson                                          | 447/881            | 0.18                           |
| 67                       | 28-24.1                                | Joetta Cain                                                 | 436/186            | 0.31                           |
| 68                       | 28-24                                  | Benjamin J. Dotson                                          | 447/881            | 0.34                           |
| 69                       | 28-23                                  | Cathy D. Brown                                              | 431/594            | 0.55                           |
| 70                       | 28-22                                  | Justin D. Carter                                            | 452/12             | 1.23                           |
| 71                       | 28-21                                  | Ronnie Robinson                                             | 392/14             | 1.48                           |
| 72                       | 28-20                                  | Thelma L. Brideman                                          | MS10/131           | 1.82                           |
| 73                       | 28-19                                  | Ricky L. & Cindy S. Wade                                    | 420/441            | 2.07                           |
| 74                       | 28-18                                  | Ronald S. Anderson                                          | 417/63             | 2.14                           |
| 75                       | 28-17.2                                | Darel L. & Joyce A. Ueltschy                                | 424/365            | 1.33                           |
| 76                       | 28-17.1                                | Darel L. & Joyce A. Ueltschy                                | 424/365            | 0.25                           |
| 77                       | 28-15                                  | Nathan D. & Jacqueline Johnson                              | 404/399            | 1.46                           |
| 78                       | 28-16                                  | Nathan D. & Jacqueline Johnson                              | 404/399            | 0.20                           |
| 79                       | 28-17                                  | Sharyn D. Utt                                               | 360/348            | 0.49                           |
| 80                       | 28-15.1                                | Christopher David Thomas                                    | 365/112            | 0.35                           |
| 81                       | 28-14                                  | Benjamin F. & Ruth Kocher                                   | 242/14             | 1.83                           |
| 82                       | 28-12                                  | Benjamin F. Kocher                                          | 202/264            | 0.67                           |
| 83                       | 28-11                                  | Howard D. & Clara Mae Bucher                                | 285/483            | 1.62                           |
| 84                       | 28-44                                  | David Lewis Anderson                                        | 242/483            |                                |
| 85                       | 28-3                                   | David Anderson, et al                                       | WB57/511           |                                |
| 86                       | 28-4                                   | Valerie D. Piatt                                            | 423/422            |                                |
| 87                       | 28-5                                   | Alex M. Henderson                                           | 471/165            |                                |
| 88                       | 28-2.1                                 | Michael A. Briggs                                           | 454/625            |                                |
| 89                       | 28-2.8                                 | Michael A. Briggs                                           | 454/625            |                                |
| 90                       | 28-2.2                                 | Toy L. & Thelma Jean Tennant                                | 219/111            |                                |
| 91                       | 28-6                                   | Toy L. & Thelma Jean Tennant                                | 408/326            |                                |
| 92                       | 28-2.7                                 | Toy L. & Thelma Jean Tennant                                | 228/265            |                                |
| 93                       | 28-2.6                                 | Phillip Bassett                                             | 440/61             |                                |
| 94                       | 28-1                                   | Bryan J. & Christina D. Lemasters                           | 315/335            |                                |
| 95                       | 28-46                                  | David Lewis Anderson                                        | WB57/511           |                                |
| 96                       | 28-45                                  | David Lewis Anderson                                        | WB57/511           |                                |
| 97                       | 28-47                                  | David Lewis Anderson                                        | WB57/511           |                                |
| 98                       | 28-2.5                                 | Robert L. Yoho                                              | 452/434            |                                |
| 99                       | 28-2.4                                 | Robert L. Yoho                                              | 452/434            |                                |
| 100                      | 28-2.3                                 | Michael A. Briggs                                           | 454/625            |                                |
| 101                      | 28-2                                   | Michael A. Briggs                                           | 454/625            |                                |
| 102                      | 400470300000                           | Toy L. & Thelma Jean Tennant                                | 253/20             |                                |
| 103                      |                                        | Daniel W. & Ruth A. Henderson                               | 244/111            | 30.95                          |
| 104                      |                                        | Michael Paul & Tamatha Lynn Melott                          | 379/128            | 23.95                          |
| 105                      |                                        | Jack E. & Constance D. Dakan                                | 354/503            | 0.10                           |
| 106                      |                                        | Jack E. & Constance D. Dakan                                | 268/88             | 0.34                           |
| 107                      |                                        | Linda M. Headley                                            | 385/209            | 85.5                           |
| 108                      | _                                      | Margaret Lancaster                                          | 333/440            | 39.39                          |
| 109                      |                                        | Debra Key Fluharty, et al                                   | 368/559            | 35.00                          |
| 110                      |                                        | Nancy B. Hatfield                                           | 474/48/1           | 449.4                          |
| 111                      |                                        | Peter S. & Marietta A. Florea                               | 420/915            | 42.00                          |
| 112                      |                                        | Lloyd L. King                                               | 319/55             | 20.35                          |
| 113                      |                                        | Valerie Preat                                               | 416/599            | 32.5                           |
| 114                      |                                        | Valerie Preat                                               | 416/599            | 16.80                          |
| 115                      |                                        | Valerie Preat                                               | 416/599            |                                |
| 110                      |                                        | James D. & Julie M. Highley                                 | 360/318            | 9.79                           |
| 116                      | -                                      | James D. Highley Jr.                                        | 472/167            | 41.0                           |
| 116                      |                                        | John D. & Connie J. Morgan                                  | 417/944            | 40.0                           |
| 117                      | _                                      |                                                             |                    |                                |
| 117<br>118               | 8-22                                   |                                                             | 417/944            | 1 13.60                        |
| 117<br>118<br>119        | 8-22                                   | John D. & Connie J. Morgan                                  | 417/944<br>370/632 | _                              |
| 117<br>118<br>119<br>120 | 8 8-22<br>8 8-12<br>8 8-13.1           | John D. & Connie J. Morgan<br>William H. & Charlene M. Gore | 370/632            | 20.2                           |
| 117<br>118<br>119        | 8 8-22<br>8 8-12<br>9 8-13.1<br>1 8-11 | John D. & Connie J. Morgan                                  |                    | 13.60<br>20.2<br>13.50<br>38.7 |