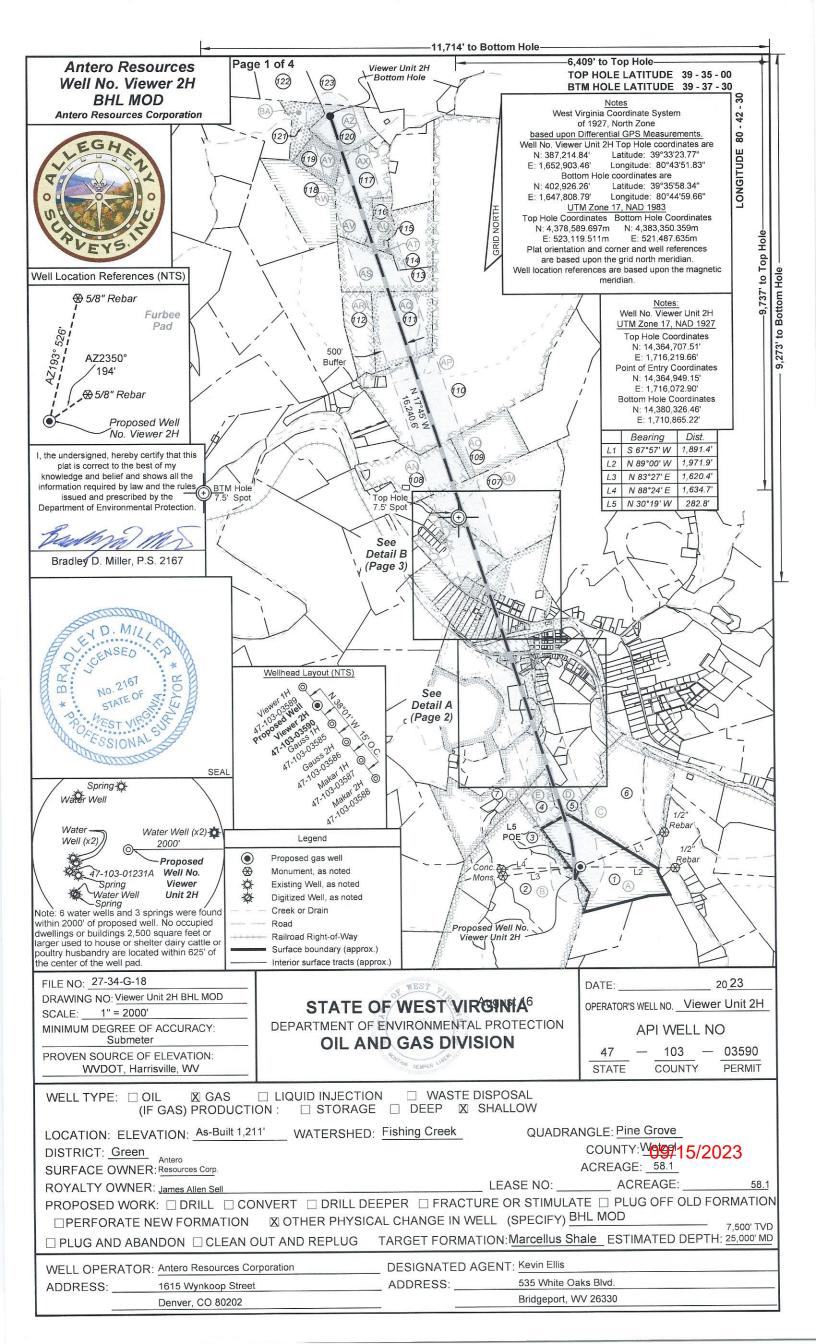

Antero Resources Well No. Viewer 2H BHL MOD

Page 2 of 4

Antero Resources Corporation

(5) FILE NO: 27-34-G-18 2023 WEST DATE: DRAWING NO: Viewer Unit 2H BHL MOD STATE OF WEST VIRGINIA6 SCALE: 1" = 2000' OPERATOR'S WELL NO. Viewer Unit 2H DEPARTMENT OF ENVIRONMENTAL PROTECTION MINIMUM DEGREE OF ACCURACY: API WELL NO Submeter OIL AND GAS DIVISION PROVEN SOURCE OF ELEVATION: 103 - 03590WVDOT, Harrisville, WV COUNTY PERMIT OIL 🛛 GAS 🗆 LIQUID INJECTION 🗀 WASTE DISPOSAL (IF GAS) PRODUCTION : 🗆 STORAGE 🗆 DEEP 🛣 SHALLOW WELL TYPE: □ OIL LOCATION: ELEVATION: As-Built 1,211' WATERSHED: Fishing Creek QUADRANGLE: Pine Grove DISTRICT: Green Antero COUNTY: Wet 15/2023 SURFACE OWNER: Resources Corp. ACREAGE: 58.1 ROYALTY OWNER: James Allen Sell LEASE NO: \_\_\_ \_\_ ACREAGE: \_ PROPOSED WORK: ☐ DRILL ☐ CONVERT ☐ DRILL DEEPER ☐ FRACTURE OR STIMULATE ☐ PLUG OFF OLD FORMATION

0

□ PLUG AND ABANDON □ CLEAN OUT AND REPLUG TARGET FORMATION: Marcellus Shale ESTIMATED DEPTH: 25,000' MD

WELL OPERATOR: Antero Resources Corporation DESIGNATED AGENT: Kevin Ellis

ADDRESS: 1615 Wynkoop Street ADDRESS: 535 White Oaks Blvd.

Denver, CO 80202 Bridgeport, WV 26330

□ PERFORATE NEW FORMATION ☑ OTHER PHYSICAL CHANGE IN WELL (SPECIFY) BHL MOD