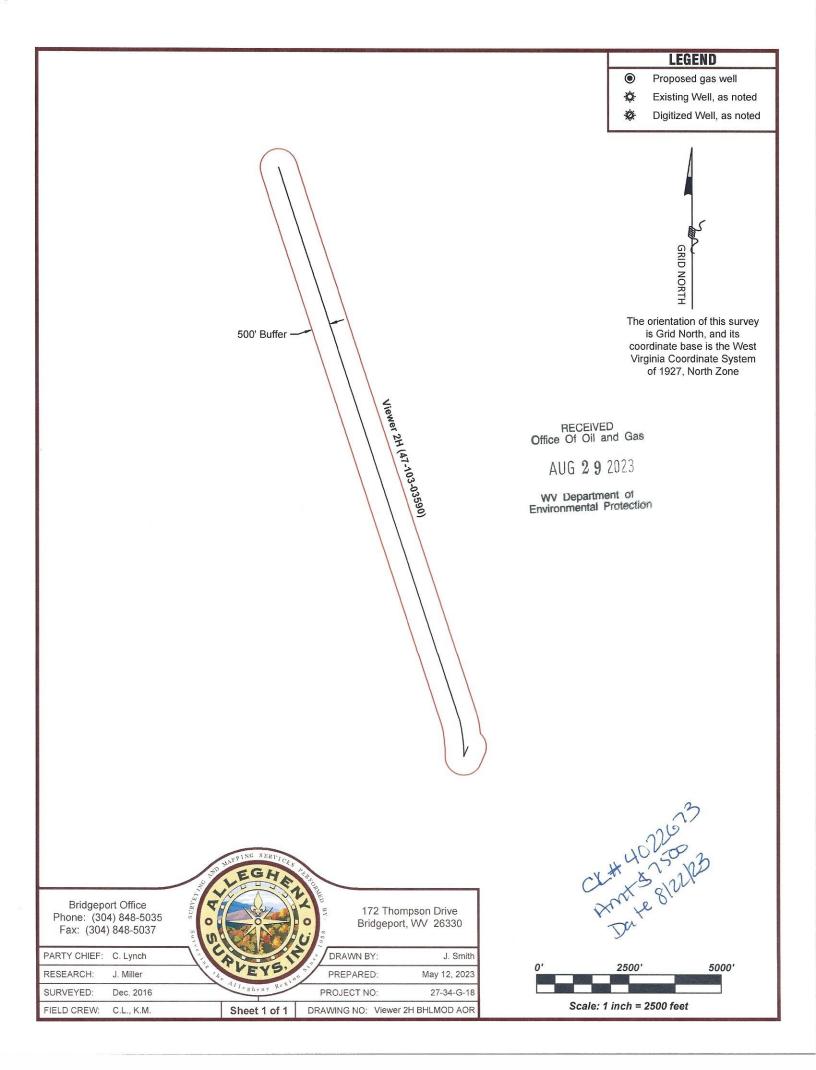

FILE NO: 27-34-G-18 20 23 WEST L DRAWING NO: Viewer Unit 2H BHL MOD STATE OF WEST VIRGINIA OPERATOR'S WELL NO. Viewer Unit 2H 1" = 2000' SCALE: DEPARTMENT OF ENVIRONMENTAL PROTECTION MINIMUM DEGREE OF ACCURACY: Submeter API WELL NO OIL AND GAS DIVISION 103 - 03590PROVEN SOURCE OF ELEVATION: PERMIT COUNTY WVDOT, Harrisville, WV STATE OIL 🛛 GAS 🗆 LIQUID INJECTION 🗀 WASTE DISPOSAL (IF GAS) PRODUCTION : 🗆 STORAGE 🗆 DEEP 🛣 SHALLOW LOCATION: ELEVATION: As-Built 1,211' WATERSHED: Fishing Creek QUADRANGLE: Pine Grove COUNTY: 15/2023 DISTRICT: Green SURFACE OWNER: Resources Corp. ACREAGE: 58.1 ROYALTY OWNER: James Allen Sell LEASE NO: \_\_\_ \_\_\_\_ ACREAGE: \_ PROPOSED WORK:  $\square$  DRILL  $\square$  CONVERT  $\square$  DRILL DEEPER  $\square$  FRACTURE OR STIMULATE  $\square$  PLUG OFF OLD FORMATION □ PERFORATE NEW FORMATION 

☑ OTHER PHYSICAL CHANGE IN WELL (SPECIFY) BHL MOD □ PLUG AND ABANDON □ CLEAN OUT AND REPLUG TARGET FORMATION: Marcellus Shale ESTIMATED DEPTH: 25,000' MD WELL OPERATOR: Antero Resources Corporation DESIGNATED AGENT: Kevin Ellis \_ ADDRESS: \_ 535 White Oaks Blvd. ADDRESS: 1615 Wynkoop Street Bridgeport, WV 26330 Denver, CO 80202