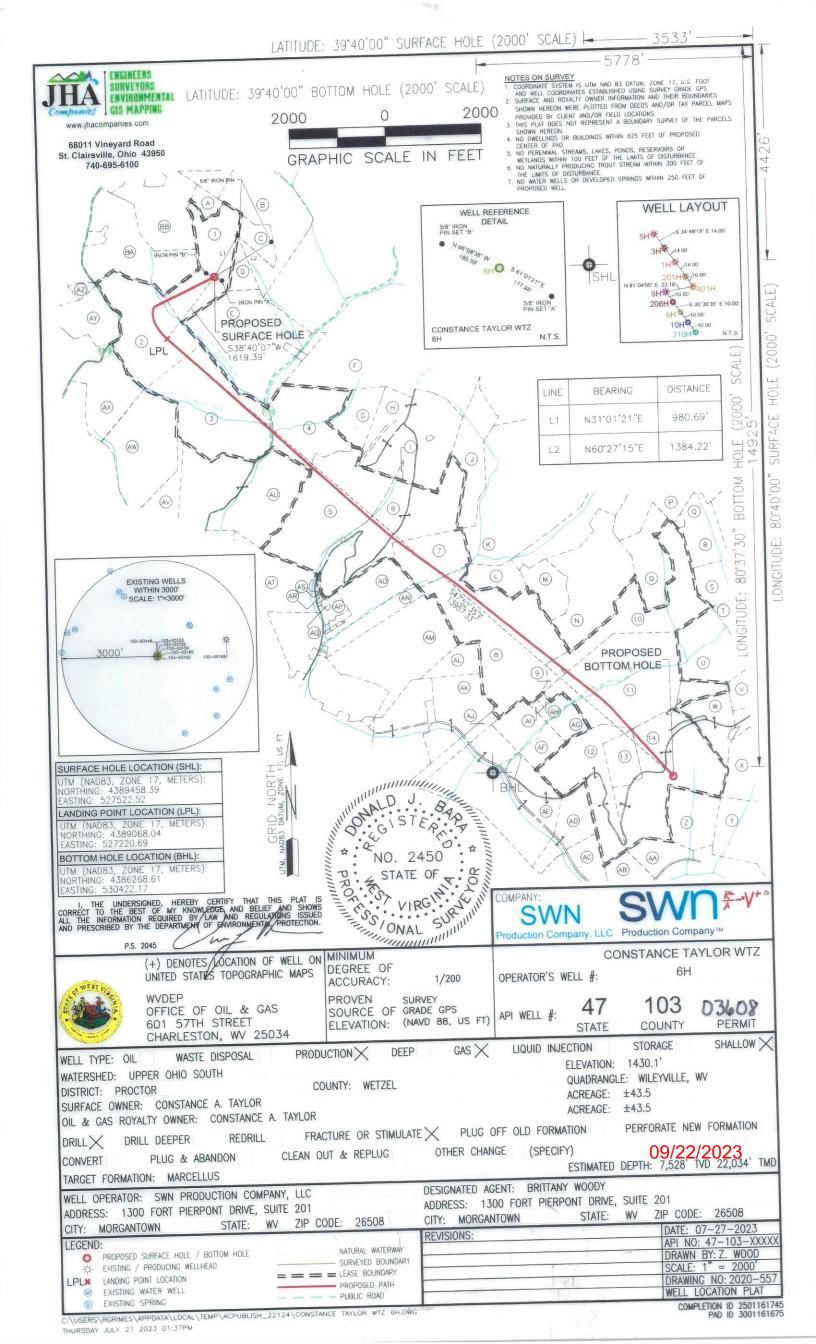

4710303608 APINO. 47-103 -

OPERATOR WELL NO. Constance Taylor WIZ 6H
Well Pad Name: Constance Taylor WTZ

### STATE OF WEST VIRGINIA DEPARTMENT OF ENVIRONMENTAL PROTECTION, OFFICE OF OIL AND GAS WELL WORK PERMIT APPLICATION

| 1) Well Operator: SWN Produ                                                 | ction Co., LLC     | 494512924                               | 103-Wetzel                                                                                                                                                                                                                                                                                                                                                                                                                                                                                                                                                                                                                                                                                                                                                                                                                                                                                                                                                                                                                                                                                                                                                                                                                                                                                                                                                                                                                                                                                                                                                                                                                                                                                                                                                                                                                                                                                                                                                                                                                                                                                                                     | -Proctor                            | 681-Wileyville            |
|-----------------------------------------------------------------------------|--------------------|-----------------------------------------|--------------------------------------------------------------------------------------------------------------------------------------------------------------------------------------------------------------------------------------------------------------------------------------------------------------------------------------------------------------------------------------------------------------------------------------------------------------------------------------------------------------------------------------------------------------------------------------------------------------------------------------------------------------------------------------------------------------------------------------------------------------------------------------------------------------------------------------------------------------------------------------------------------------------------------------------------------------------------------------------------------------------------------------------------------------------------------------------------------------------------------------------------------------------------------------------------------------------------------------------------------------------------------------------------------------------------------------------------------------------------------------------------------------------------------------------------------------------------------------------------------------------------------------------------------------------------------------------------------------------------------------------------------------------------------------------------------------------------------------------------------------------------------------------------------------------------------------------------------------------------------------------------------------------------------------------------------------------------------------------------------------------------------------------------------------------------------------------------------------------------------|-------------------------------------|---------------------------|
|                                                                             | /                  | Operator ID                             | County                                                                                                                                                                                                                                                                                                                                                                                                                                                                                                                                                                                                                                                                                                                                                                                                                                                                                                                                                                                                                                                                                                                                                                                                                                                                                                                                                                                                                                                                                                                                                                                                                                                                                                                                                                                                                                                                                                                                                                                                                                                                                                                         | District                            | Quadrangle                |
| 2) Operator's Well Number: Co                                               | nstance Taylor W   | /TZ 6H Well Pad                         | Name: Consta                                                                                                                                                                                                                                                                                                                                                                                                                                                                                                                                                                                                                                                                                                                                                                                                                                                                                                                                                                                                                                                                                                                                                                                                                                                                                                                                                                                                                                                                                                                                                                                                                                                                                                                                                                                                                                                                                                                                                                                                                                                                                                                   | ance Tayl                           | or WTZ                    |
| 3) Farm Name/Surface Owner:                                                 | Constance A. Ta    | ylor Public Roa                         | d Access: Broo                                                                                                                                                                                                                                                                                                                                                                                                                                                                                                                                                                                                                                                                                                                                                                                                                                                                                                                                                                                                                                                                                                                                                                                                                                                                                                                                                                                                                                                                                                                                                                                                                                                                                                                                                                                                                                                                                                                                                                                                                                                                                                                 | k Ridge R                           | toad                      |
| 4) Elevation, current ground:                                               | 1430' Ele          | evation, proposed p                     | oost-construction                                                                                                                                                                                                                                                                                                                                                                                                                                                                                                                                                                                                                                                                                                                                                                                                                                                                                                                                                                                                                                                                                                                                                                                                                                                                                                                                                                                                                                                                                                                                                                                                                                                                                                                                                                                                                                                                                                                                                                                                                                                                                                              | n: 1430'                            |                           |
| 5) Well Type (a) Gas x                                                      | Oil                | Unde                                    | rground Storag                                                                                                                                                                                                                                                                                                                                                                                                                                                                                                                                                                                                                                                                                                                                                                                                                                                                                                                                                                                                                                                                                                                                                                                                                                                                                                                                                                                                                                                                                                                                                                                                                                                                                                                                                                                                                                                                                                                                                                                                                                                                                                                 | e                                   |                           |
| Other                                                                       |                    |                                         |                                                                                                                                                                                                                                                                                                                                                                                                                                                                                                                                                                                                                                                                                                                                                                                                                                                                                                                                                                                                                                                                                                                                                                                                                                                                                                                                                                                                                                                                                                                                                                                                                                                                                                                                                                                                                                                                                                                                                                                                                                                                                                                                |                                     |                           |
| (b)If Gas Shall                                                             | llow X             | Deep                                    |                                                                                                                                                                                                                                                                                                                                                                                                                                                                                                                                                                                                                                                                                                                                                                                                                                                                                                                                                                                                                                                                                                                                                                                                                                                                                                                                                                                                                                                                                                                                                                                                                                                                                                                                                                                                                                                                                                                                                                                                                                                                                                                                |                                     |                           |
| Hor                                                                         | izontal X          |                                         |                                                                                                                                                                                                                                                                                                                                                                                                                                                                                                                                                                                                                                                                                                                                                                                                                                                                                                                                                                                                                                                                                                                                                                                                                                                                                                                                                                                                                                                                                                                                                                                                                                                                                                                                                                                                                                                                                                                                                                                                                                                                                                                                |                                     |                           |
| 6) Existing Pad: Yes or No Yes                                              | /                  |                                         |                                                                                                                                                                                                                                                                                                                                                                                                                                                                                                                                                                                                                                                                                                                                                                                                                                                                                                                                                                                                                                                                                                                                                                                                                                                                                                                                                                                                                                                                                                                                                                                                                                                                                                                                                                                                                                                                                                                                                                                                                                                                                                                                |                                     |                           |
| 7) Proposed Target Formation(s)  Target Formation- Marcellus, Down-Dip well |                    |                                         |                                                                                                                                                                                                                                                                                                                                                                                                                                                                                                                                                                                                                                                                                                                                                                                                                                                                                                                                                                                                                                                                                                                                                                                                                                                                                                                                                                                                                                                                                                                                                                                                                                                                                                                                                                                                                                                                                                                                                                                                                                                                                                                                |                                     | Associated Pressure- 4905 |
| 8) Proposed Total Vertical Depth                                            | 7528'              |                                         |                                                                                                                                                                                                                                                                                                                                                                                                                                                                                                                                                                                                                                                                                                                                                                                                                                                                                                                                                                                                                                                                                                                                                                                                                                                                                                                                                                                                                                                                                                                                                                                                                                                                                                                                                                                                                                                                                                                                                                                                                                                                                                                                |                                     |                           |
| 9) Formation at Total Vertical D                                            | epth: Marcellus    | /                                       |                                                                                                                                                                                                                                                                                                                                                                                                                                                                                                                                                                                                                                                                                                                                                                                                                                                                                                                                                                                                                                                                                                                                                                                                                                                                                                                                                                                                                                                                                                                                                                                                                                                                                                                                                                                                                                                                                                                                                                                                                                                                                                                                |                                     |                           |
| 10) Proposed Total Measured De                                              | epth: 22034'       | *************************************** |                                                                                                                                                                                                                                                                                                                                                                                                                                                                                                                                                                                                                                                                                                                                                                                                                                                                                                                                                                                                                                                                                                                                                                                                                                                                                                                                                                                                                                                                                                                                                                                                                                                                                                                                                                                                                                                                                                                                                                                                                                                                                                                                |                                     |                           |
| 11) Proposed Horizontal Leg Lea                                             | ngth: 13957.33'    | /                                       |                                                                                                                                                                                                                                                                                                                                                                                                                                                                                                                                                                                                                                                                                                                                                                                                                                                                                                                                                                                                                                                                                                                                                                                                                                                                                                                                                                                                                                                                                                                                                                                                                                                                                                                                                                                                                                                                                                                                                                                                                                                                                                                                |                                     |                           |
| 12) Approximate Fresh Water St                                              | rata Depths:       | 365' /                                  | The second secon |                                     |                           |
| 13) Method to Determine Fresh                                               | Water Depths: L    | ogs on pad 🗸 🖟                          | 4710303149                                                                                                                                                                                                                                                                                                                                                                                                                                                                                                                                                                                                                                                                                                                                                                                                                                                                                                                                                                                                                                                                                                                                                                                                                                                                                                                                                                                                                                                                                                                                                                                                                                                                                                                                                                                                                                                                                                                                                                                                                                                                                                                     |                                     |                           |
| 14) Approximate Saltwater Dept                                              | hs: 1467'- Salini  | ty Profile /                            |                                                                                                                                                                                                                                                                                                                                                                                                                                                                                                                                                                                                                                                                                                                                                                                                                                                                                                                                                                                                                                                                                                                                                                                                                                                                                                                                                                                                                                                                                                                                                                                                                                                                                                                                                                                                                                                                                                                                                                                                                                                                                                                                |                                     |                           |
| 15) Approximate Coal Seam Dep                                               | oths: 1388'        | /                                       |                                                                                                                                                                                                                                                                                                                                                                                                                                                                                                                                                                                                                                                                                                                                                                                                                                                                                                                                                                                                                                                                                                                                                                                                                                                                                                                                                                                                                                                                                                                                                                                                                                                                                                                                                                                                                                                                                                                                                                                                                                                                                                                                | EIVED COS                           |                           |
| 16) Approximate Depth to Possil                                             | ole Void (coal mir | ne, karst, other): _                    | None that we a                                                                                                                                                                                                                                                                                                                                                                                                                                                                                                                                                                                                                                                                                                                                                                                                                                                                                                                                                                                                                                                                                                                                                                                                                                                                                                                                                                                                                                                                                                                                                                                                                                                                                                                                                                                                                                                                                                                                                                                                                                                                                                                 | re aware                            | of.                       |
| 17) Does Proposed well location directly overlying or adjacent to           |                    | Yes                                     | AUG<br>No                                                                                                                                                                                                                                                                                                                                                                                                                                                                                                                                                                                                                                                                                                                                                                                                                                                                                                                                                                                                                                                                                                                                                                                                                                                                                                                                                                                                                                                                                                                                                                                                                                                                                                                                                                                                                                                                                                                                                                                                                                                                                                                      | x 2023                              | of chion                  |
| (a) If Yes, provide Mine Info:                                              | Name:              |                                         | Environ                                                                                                                                                                                                                                                                                                                                                                                                                                                                                                                                                                                                                                                                                                                                                                                                                                                                                                                                                                                                                                                                                                                                                                                                                                                                                                                                                                                                                                                                                                                                                                                                                                                                                                                                                                                                                                                                                                                                                                                                                                                                                                                        | X<br>Department<br>Department Prote | 30                        |
|                                                                             | Depth:             | 8                                       |                                                                                                                                                                                                                                                                                                                                                                                                                                                                                                                                                                                                                                                                                                                                                                                                                                                                                                                                                                                                                                                                                                                                                                                                                                                                                                                                                                                                                                                                                                                                                                                                                                                                                                                                                                                                                                                                                                                                                                                                                                                                                                                                |                                     |                           |
|                                                                             | Seam:              |                                         |                                                                                                                                                                                                                                                                                                                                                                                                                                                                                                                                                                                                                                                                                                                                                                                                                                                                                                                                                                                                                                                                                                                                                                                                                                                                                                                                                                                                                                                                                                                                                                                                                                                                                                                                                                                                                                                                                                                                                                                                                                                                                                                                |                                     |                           |
|                                                                             | Owner:             |                                         |                                                                                                                                                                                                                                                                                                                                                                                                                                                                                                                                                                                                                                                                                                                                                                                                                                                                                                                                                                                                                                                                                                                                                                                                                                                                                                                                                                                                                                                                                                                                                                                                                                                                                                                                                                                                                                                                                                                                                                                                                                                                                                                                |                                     |                           |

Page 1 of 3 99/22/2023

4710303608 API NO. 47-103

OPERATOR WELL NO. Constance Taylor WTZ 6H Well Pad Name: Constance Taylor WTZ

18)

#### **CASING AND TUBING PROGRAM**

| TYPE         | Size (in) | New or Used | <u>Grade</u> | Weight per ft. (1b/ft) | FOOTAGE: For<br>Drilling (ft) | INTERVALS:<br>Left in Well<br>(ft) | CEMENT:<br>Fill-up<br>(Cu. Ft.)/CTS   |
|--------------|-----------|-------------|--------------|------------------------|-------------------------------|------------------------------------|---------------------------------------|
| Conductor    | 20"       | New         | J-55         | 94#                    | 136'                          | 136'                               | CTS /                                 |
| Fresh Water  | 13 3/8"   | New         | J-55         | 54.4#                  | 415'                          | 415' /                             | 423 sx/CTS                            |
| Coal         | See       | Interm      | Casing       |                        |                               |                                    |                                       |
| Intermediate | 9 5/8"    | New         | J-55         | 36#                    | 2865'                         | 2865'                              | 1109 sx/CTS                           |
| Production   | 5 1/2"    | New         | P-110 HP     | 20#                    | 22,034'                       | 22,034' /                          | Tail 3887sx/ 100' Inside Intermediate |
| Tubing       |           |             |              |                        |                               |                                    |                                       |
| Liners       |           |             |              |                        |                               |                                    |                                       |