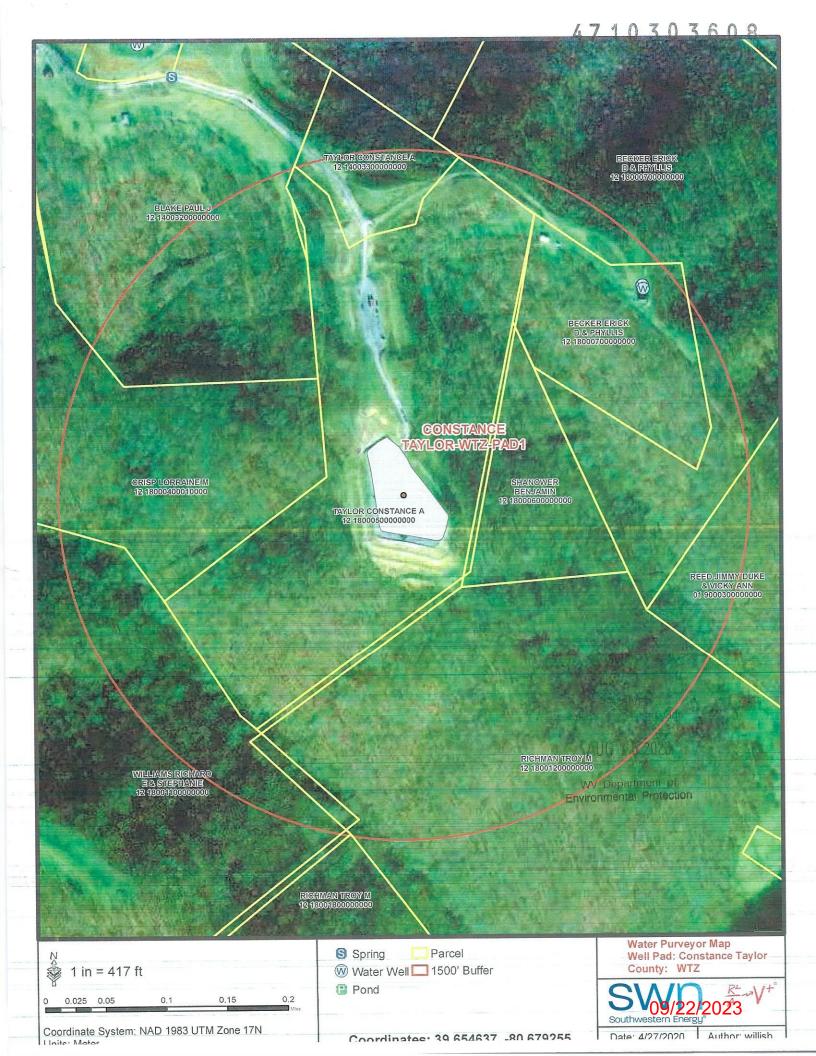

4710303608 APINO. 47-103 -

OPERATOR WELL NO. Constance Taylor WIZ 6H
Well Pad Name: Constance Taylor WTZ

### STATE OF WEST VIRGINIA DEPARTMENT OF ENVIRONMENTAL PROTECTION, OFFICE OF OIL AND GAS WELL WORK PERMIT APPLICATION

| 1) Well Operator: SWN Produ                                                 | ction Co., LLC     | 494512924                               | 103-Wetzel                                                                                                                                                                                                                                                                                                                                                                                                                                                                                                                                                                                                                                                                                                                                                                                                                                                                                                                                                                                                                                                                                                                                                                                                                                                                                                                                                                                                                                                                                                                                                                                                                                                                                                                                                                                                                                                                                                                                                                                                                                                                                                                     | -Proctor                            | 681-Wileyville            |
|-----------------------------------------------------------------------------|--------------------|-----------------------------------------|--------------------------------------------------------------------------------------------------------------------------------------------------------------------------------------------------------------------------------------------------------------------------------------------------------------------------------------------------------------------------------------------------------------------------------------------------------------------------------------------------------------------------------------------------------------------------------------------------------------------------------------------------------------------------------------------------------------------------------------------------------------------------------------------------------------------------------------------------------------------------------------------------------------------------------------------------------------------------------------------------------------------------------------------------------------------------------------------------------------------------------------------------------------------------------------------------------------------------------------------------------------------------------------------------------------------------------------------------------------------------------------------------------------------------------------------------------------------------------------------------------------------------------------------------------------------------------------------------------------------------------------------------------------------------------------------------------------------------------------------------------------------------------------------------------------------------------------------------------------------------------------------------------------------------------------------------------------------------------------------------------------------------------------------------------------------------------------------------------------------------------|-------------------------------------|---------------------------|
|                                                                             | /                  | Operator ID                             | County                                                                                                                                                                                                                                                                                                                                                                                                                                                                                                                                                                                                                                                                                                                                                                                                                                                                                                                                                                                                                                                                                                                                                                                                                                                                                                                                                                                                                                                                                                                                                                                                                                                                                                                                                                                                                                                                                                                                                                                                                                                                                                                         | District                            | Quadrangle                |
| 2) Operator's Well Number: Co                                               | nstance Taylor W   | /TZ 6H Well Pad                         | Name: Consta                                                                                                                                                                                                                                                                                                                                                                                                                                                                                                                                                                                                                                                                                                                                                                                                                                                                                                                                                                                                                                                                                                                                                                                                                                                                                                                                                                                                                                                                                                                                                                                                                                                                                                                                                                                                                                                                                                                                                                                                                                                                                                                   | ance Tayl                           | or WTZ                    |
| 3) Farm Name/Surface Owner:                                                 | Constance A. Ta    | ylor Public Roa                         | d Access: Broo                                                                                                                                                                                                                                                                                                                                                                                                                                                                                                                                                                                                                                                                                                                                                                                                                                                                                                                                                                                                                                                                                                                                                                                                                                                                                                                                                                                                                                                                                                                                                                                                                                                                                                                                                                                                                                                                                                                                                                                                                                                                                                                 | k Ridge R                           | toad                      |
| 4) Elevation, current ground:                                               | 1430' Ele          | evation, proposed p                     | oost-construction                                                                                                                                                                                                                                                                                                                                                                                                                                                                                                                                                                                                                                                                                                                                                                                                                                                                                                                                                                                                                                                                                                                                                                                                                                                                                                                                                                                                                                                                                                                                                                                                                                                                                                                                                                                                                                                                                                                                                                                                                                                                                                              | n: 1430'                            |                           |
| 5) Well Type (a) Gas x                                                      | Oil                | Unde                                    | rground Storag                                                                                                                                                                                                                                                                                                                                                                                                                                                                                                                                                                                                                                                                                                                                                                                                                                                                                                                                                                                                                                                                                                                                                                                                                                                                                                                                                                                                                                                                                                                                                                                                                                                                                                                                                                                                                                                                                                                                                                                                                                                                                                                 | e                                   |                           |
| Other                                                                       |                    |                                         |                                                                                                                                                                                                                                                                                                                                                                                                                                                                                                                                                                                                                                                                                                                                                                                                                                                                                                                                                                                                                                                                                                                                                                                                                                                                                                                                                                                                                                                                                                                                                                                                                                                                                                                                                                                                                                                                                                                                                                                                                                                                                                                                |                                     |                           |
| (b)If Gas Shall                                                             | llow X             | Deep                                    |                                                                                                                                                                                                                                                                                                                                                                                                                                                                                                                                                                                                                                                                                                                                                                                                                                                                                                                                                                                                                                                                                                                                                                                                                                                                                                                                                                                                                                                                                                                                                                                                                                                                                                                                                                                                                                                                                                                                                                                                                                                                                                                                |                                     |                           |
| Hor                                                                         | izontal X          |                                         |                                                                                                                                                                                                                                                                                                                                                                                                                                                                                                                                                                                                                                                                                                                                                                                                                                                                                                                                                                                                                                                                                                                                                                                                                                                                                                                                                                                                                                                                                                                                                                                                                                                                                                                                                                                                                                                                                                                                                                                                                                                                                                                                |                                     |                           |
| 6) Existing Pad: Yes or No Yes                                              | /                  |                                         |                                                                                                                                                                                                                                                                                                                                                                                                                                                                                                                                                                                                                                                                                                                                                                                                                                                                                                                                                                                                                                                                                                                                                                                                                                                                                                                                                                                                                                                                                                                                                                                                                                                                                                                                                                                                                                                                                                                                                                                                                                                                                                                                |                                     |                           |
| 7) Proposed Target Formation(s)  Target Formation- Marcellus, Down-Dip well |                    |                                         |                                                                                                                                                                                                                                                                                                                                                                                                                                                                                                                                                                                                                                                                                                                                                                                                                                                                                                                                                                                                                                                                                                                                                                                                                                                                                                                                                                                                                                                                                                                                                                                                                                                                                                                                                                                                                                                                                                                                                                                                                                                                                                                                |                                     | Associated Pressure- 4905 |
| 8) Proposed Total Vertical Depth                                            | 7528'              |                                         |                                                                                                                                                                                                                                                                                                                                                                                                                                                                                                                                                                                                                                                                                                                                                                                                                                                                                                                                                                                                                                                                                                                                                                                                                                                                                                                                                                                                                                                                                                                                                                                                                                                                                                                                                                                                                                                                                                                                                                                                                                                                                                                                |                                     |                           |
| 9) Formation at Total Vertical D                                            | epth: Marcellus    | /                                       |                                                                                                                                                                                                                                                                                                                                                                                                                                                                                                                                                                                                                                                                                                                                                                                                                                                                                                                                                                                                                                                                                                                                                                                                                                                                                                                                                                                                                                                                                                                                                                                                                                                                                                                                                                                                                                                                                                                                                                                                                                                                                                                                |                                     |                           |
| 10) Proposed Total Measured De                                              | epth: 22034'       | *************************************** |                                                                                                                                                                                                                                                                                                                                                                                                                                                                                                                                                                                                                                                                                                                                                                                                                                                                                                                                                                                                                                                                                                                                                                                                                                                                                                                                                                                                                                                                                                                                                                                                                                                                                                                                                                                                                                                                                                                                                                                                                                                                                                                                |                                     |                           |
| 11) Proposed Horizontal Leg Lea                                             | ngth: 13957.33'    | /                                       |                                                                                                                                                                                                                                                                                                                                                                                                                                                                                                                                                                                                                                                                                                                                                                                                                                                                                                                                                                                                                                                                                                                                                                                                                                                                                                                                                                                                                                                                                                                                                                                                                                                                                                                                                                                                                                                                                                                                                                                                                                                                                                                                |                                     |                           |
| 12) Approximate Fresh Water St                                              | rata Depths:       | 365' /                                  | The second secon |                                     |                           |
| 13) Method to Determine Fresh                                               | Water Depths: L    | ogs on pad 🗸 🖟                          | 4710303149                                                                                                                                                                                                                                                                                                                                                                                                                                                                                                                                                                                                                                                                                                                                                                                                                                                                                                                                                                                                                                                                                                                                                                                                                                                                                                                                                                                                                                                                                                                                                                                                                                                                                                                                                                                                                                                                                                                                                                                                                                                                                                                     |                                     |                           |
| 14) Approximate Saltwater Dept                                              | hs: 1467'- Salini  | ty Profile /                            |                                                                                                                                                                                                                                                                                                                                                                                                                                                                                                                                                                                                                                                                                                                                                                                                                                                                                                                                                                                                                                                                                                                                                                                                                                                                                                                                                                                                                                                                                                                                                                                                                                                                                                                                                                                                                                                                                                                                                                                                                                                                                                                                |                                     |                           |
| 15) Approximate Coal Seam Dep                                               | oths: 1388'        | /                                       |                                                                                                                                                                                                                                                                                                                                                                                                                                                                                                                                                                                                                                                                                                                                                                                                                                                                                                                                                                                                                                                                                                                                                                                                                                                                                                                                                                                                                                                                                                                                                                                                                                                                                                                                                                                                                                                                                                                                                                                                                                                                                                                                | EIVED COS                           |                           |
| 16) Approximate Depth to Possil                                             | ole Void (coal mir | ne, karst, other): _                    | None that we a                                                                                                                                                                                                                                                                                                                                                                                                                                                                                                                                                                                                                                                                                                                                                                                                                                                                                                                                                                                                                                                                                                                                                                                                                                                                                                                                                                                                                                                                                                                                                                                                                                                                                                                                                                                                                                                                                                                                                                                                                                                                                                                 | re aware                            | of.                       |
| 17) Does Proposed well location directly overlying or adjacent to           |                    | Yes                                     | AUG<br>No                                                                                                                                                                                                                                                                                                                                                                                                                                                                                                                                                                                                                                                                                                                                                                                                                                                                                                                                                                                                                                                                                                                                                                                                                                                                                                                                                                                                                                                                                                                                                                                                                                                                                                                                                                                                                                                                                                                                                                                                                                                                                                                      | x 2023                              | of chion                  |
| (a) If Yes, provide Mine Info:                                              | Name:              |                                         | Environ                                                                                                                                                                                                                                                                                                                                                                                                                                                                                                                                                                                                                                                                                                                                                                                                                                                                                                                                                                                                                                                                                                                                                                                                                                                                                                                                                                                                                                                                                                                                                                                                                                                                                                                                                                                                                                                                                                                                                                                                                                                                                                                        | X<br>Department<br>Department Prote | 30                        |
|                                                                             | Depth:             | 8                                       |                                                                                                                                                                                                                                                                                                                                                                                                                                                                                                                                                                                                                                                                                                                                                                                                                                                                                                                                                                                                                                                                                                                                                                                                                                                                                                                                                                                                                                                                                                                                                                                                                                                                                                                                                                                                                                                                                                                                                                                                                                                                                                                                |                                     |                           |
|                                                                             | Seam:              |                                         |                                                                                                                                                                                                                                                                                                                                                                                                                                                                                                                                                                                                                                                                                                                                                                                                                                                                                                                                                                                                                                                                                                                                                                                                                                                                                                                                                                                                                                                                                                                                                                                                                                                                                                                                                                                                                                                                                                                                                                                                                                                                                                                                |                                     |                           |
|                                                                             | Owner:             |                                         |                                                                                                                                                                                                                                                                                                                                                                                                                                                                                                                                                                                                                                                                                                                                                                                                                                                                                                                                                                                                                                                                                                                                                                                                                                                                                                                                                                                                                                                                                                                                                                                                                                                                                                                                                                                                                                                                                                                                                                                                                                                                                                                                |                                     |                           |