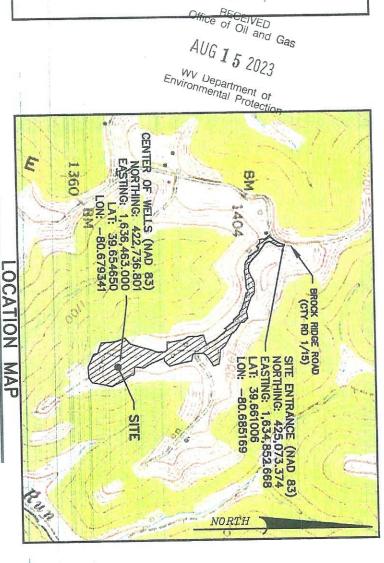

of Environmental protection **DEP Variance and Permit Conditions** At Least 625 Feet from an Occupied Dwelling Structure to Center of the Pad; OR Surface Owner Waiver and Recorded with County Clerk, OR DEP Variance and Permit Conditions At Least 625 Feet from Agricultural Buildings Larger than 2500 Square Feet to the Center of the Pad; OR Surface Owner Waiver and Recorded with County Clerk, OR

**DEP Variance and Permit Conditions** 

CALL BEFORE
YOUDIC!

NO JAS 4848

AT LEAST 48 HOURS, BUT NOT MORE THAN 10 MORRINGE DAYS (EXCLUDING WEEKENDS AND HOLDAYS), PRIOR TO TO STARTING MY EARTH OSTUBBANCE ACTIVATES, ALL CONTRACT MORS UTLIFFO OF MEST VIRGINIA AT B11 OR 1–800–245–4848.

PROJECT -

PENNSYLVANIA

MARYLAND

# ANCE TAYLOR V

# CONSTANCE TAYLOR WTZ PAI PROCTOR DISTRICT, WETZEL COUNTY, WY



151.1 TS1.1 TS1.1

COVER SHEET

CONSTANCE TAYLOR WTZ PAD

PROCTOR DISTRICT

Southwestern Energy®

TS1.1 EP2.1 EP2.2 AS3.1 AS3.2 AS3.3 CRA4.1 CRA4.2 MRP5.1 MRP5.2

> AS-BUILT SITE PLAN AS-BUILT SITE PLAN

COVER SHEET
EVACUATION ROUTE/PREVAILING WINDS
EVACUATION ROUTE/PREVAILING WINDS

TOTAL DISTURBED AREA: 18.72 ACRES ROAD DISTURBED AREA: 9.73 ACRES PAD DISTURBED ACRES: 8.99 ACRES

SCALE - 1"=1000

ACCESS ROAD LENGTH: 3,250'
ACCESS ROAD AVERAGE WIDTH: VARIES
WELL PAD ELEVATION: 1430.20

API

NUMBERS

API NUMBER 103-03149 103-03150

CELLAR DIAMETER 8 FT 8 FT

BEPTER 8 FT

CELLAR
MATERIAL
CMP
CMP

DRAWINGS

ACCESS ROAD PROFILES
PAD CROSS SECTIONS
RECLAMATION PLAN
RECLAMATION PLAN
RECLAMATION PLAN

. DETAILS . DETAILS KENTUCKY

MERCE

VIRGINIA

COUNTY

MAP

N.T.S.

OPERATOR
SWN PRODUCTION CO