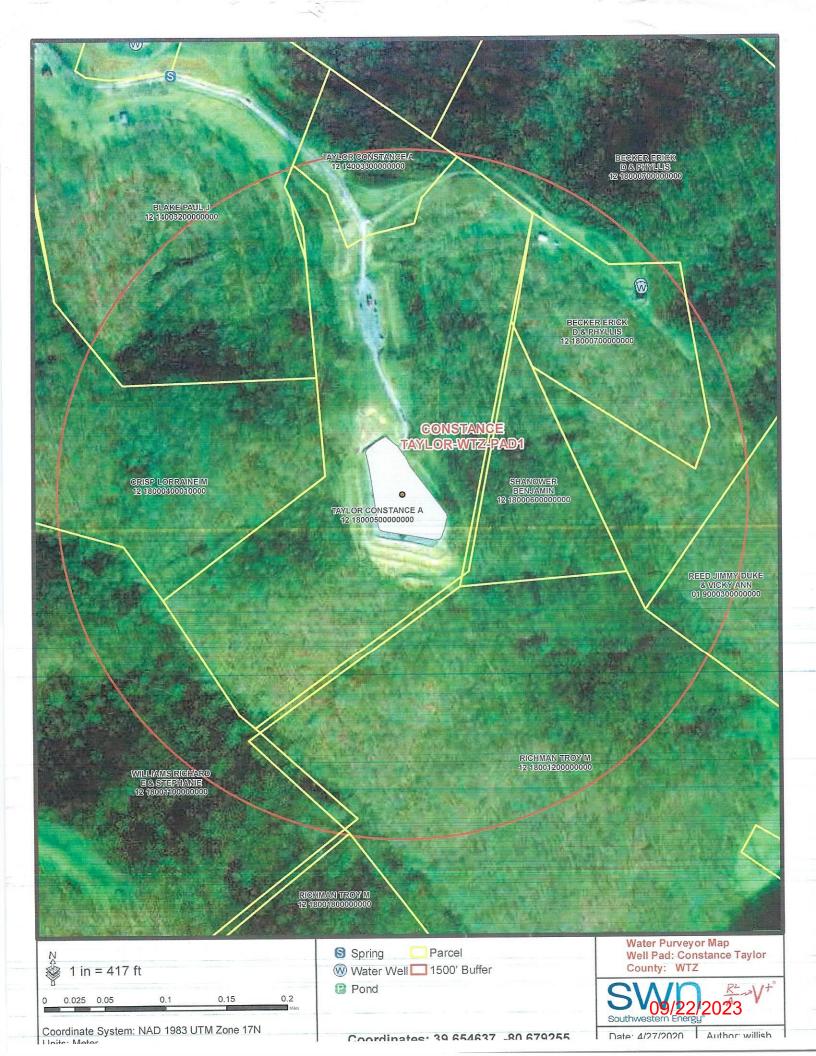

|
| Name:                                        | Date:                  | _,                                           |
| Title:                                       |                        |                                              |
| Approved by:                                 |                        |                                              |
| Name:                                        | Date:                  | _                                            |
| Title:                                       |                        |                                              |
|                                              |                        |                                              |

SWN PRODUCTION COMPANY, LLC - CONFIDENTIAL

09/2<del>2/2</del>0237



URSDAY JULY 27 2023 01:22PM

| DACT                       | WELL BORE TABLE FOR SURFACE/ROYALTY OWNERS SURFACE OWNER (S) / ROYALTY OWNER (R)                      | TAX PARCEL                    | TRAC  |
|----------------------------|-------------------------------------------------------------------------------------------------------|-------------------------------|-------|
| RACT                       | TAYLOR CONSTANCE A (S/R)                                                                              | 12-18-5                       | AT    |
| 1                          | SURFACE OWNER                                                                                         | TAX PARCEL                    |       |
| RACT                       |