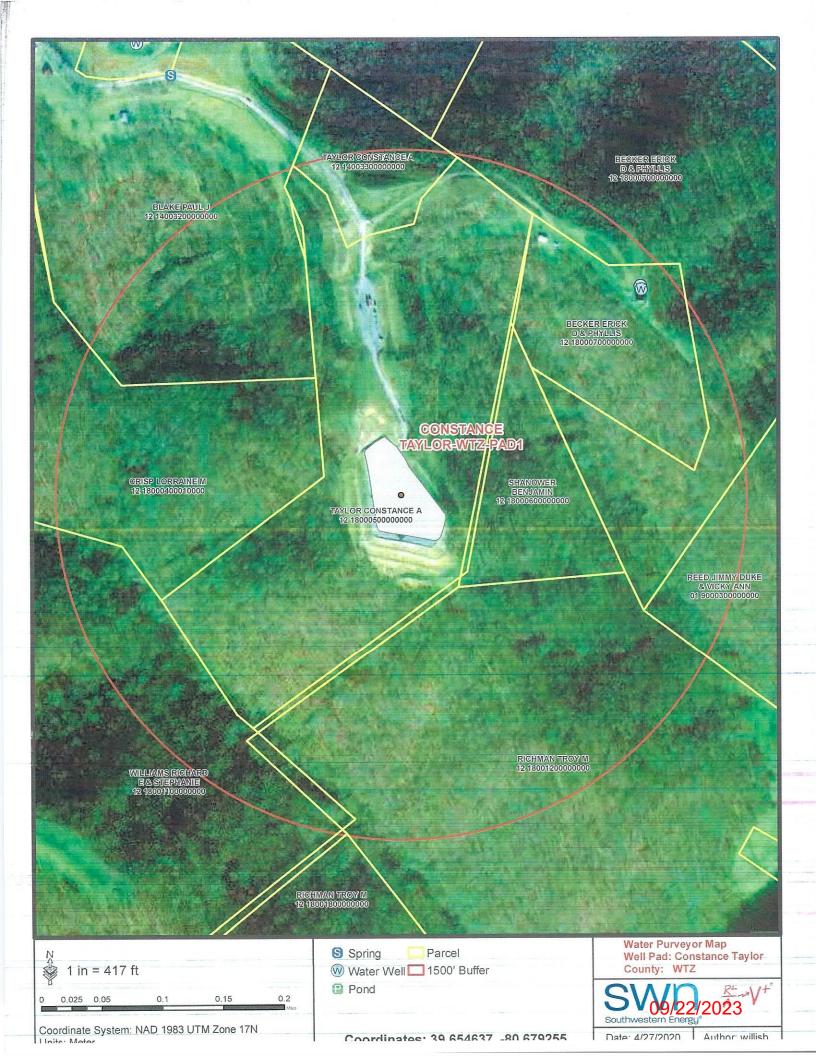

API NO. 47-103

OPERATOR WELL NO. Constance Taylor WTZ 206H

Well Pad Name: Constance Taylor WTZ

## STATE OF WEST VIRGINIA DEPARTMENT OF ENVIRONMENTAL PROTECTION, OFFICE OF OIL AND GAS WELL WORK PERMIT APPLICATION

| 1) Well Operator: SWN Produ                                                 | ction Co., LLC                                     | 494512924                                      | 103-Wetzel                                 | -Proctor                                | 681-Wileyville                                                  |
|-----------------------------------------------------------------------------|----------------------------------------------------|------------------------------------------------|--------------------------------------------|-----------------------------------------|-----------------------------------------------------------------|
|                                                                             |                                                    | Operator ID                                    | County                                     | District                                | Quadrangle                                                      |
| 2) Operator's Well Number: Co                                               | nstance Taylor WT                                  | Z 206H Well Pad                                | Name: Consta                               | ance Taylo                              | or WTZ                                                          |
| 3) Farm Name/Surface Owner:                                                 | Constance A. Ta                                    | ylor Public Road                               | d Access: Broc                             | k Ridge R                               | oad                                                             |
| 4) Elevation, current ground:                                               | 1430' Ele                                          | vation, proposed p                             | ost-constructio                            | n: 1430'                                |                                                                 |
| 5) Well Type (a) Gas x                                                      | Oil                                                | Unde                                           | rground Storage                            | e                                       |                                                                 |
| Other                                                                       |                                                    |                                                |                                            |                                         |                                                                 |
| (b)If Gas Sha                                                               | llow x                                             | Deep                                           | 21                                         | Office                                  | RECEIVED of Oil and Gas                                         |
| Hor                                                                         | izontal X                                          |                                                |                                            |                                         |                                                                 |
| 6) Existing Pad: Yes or No Yes                                              |                                                    |                                                |                                            | Al                                      | JG 1 5 2023                                                     |
| 7) Proposed Target Formation(s)  Target Formation- Marcellus, Down-Dip well | , Depth(s), Anticip<br>to the South, Target Top TV | pated Thickness and /D- 7496', Target Base TVD | nd Expected Pro<br>- 7545', Anticipated Th | essure(s)//\<br>ickness- 49, As         | Department of<br>Inmental Protection<br>sociated Pressure- 4904 |
| 8) Proposed Total Vertical Deptl                                            | n: 7527' /                                         |                                                |                                            |                                         |                                                                 |
| 9) Formation at Total Vertical D                                            | epth: Marcellus                                    | /                                              |                                            |                                         |                                                                 |
| 10) Proposed Total Measured De                                              | epth: 22825'                                       | /                                              |                                            |                                         |                                                                 |
| 11) Proposed Horizontal Leg Les                                             | ngth: 14480.82'                                    | /                                              |                                            |                                         |                                                                 |
| 12) Approximate Fresh Water St                                              | rata Depths:                                       | 365'                                           |                                            |                                         |                                                                 |
| 13) Method to Determine Fresh                                               | Water Depths: Lo                                   | ogs on pad /                                   |                                            |                                         |                                                                 |
| 14) Approximate Saltwater Dept                                              | hs: 1467'- Salinit                                 | y Profile /                                    |                                            |                                         |                                                                 |
| 15) Approximate Coal Seam Dep                                               | oths: 1388' /                                      | /                                              |                                            |                                         |                                                                 |
| 16) Approximate Depth to Possil                                             | ole Void (coal min                                 | e, karst, other): 1                            | lone that we a                             | re aware                                | of.                                                             |
| 17) Does Proposed well location directly overlying or adjacent to           |                                                    | Yes                                            | No                                         | X                                       |                                                                 |
| (a) If Yes, provide Mine Info:                                              | Name:                                              |                                                |                                            |                                         |                                                                 |
|                                                                             | Depth:                                             |                                                |                                            |                                         |                                                                 |
|                                                                             | Seam:                                              |                                                |                                            | *************************************** |                                                                 |
|                                                                             | Owner:                                             |                                                |                                            |                                         |                                                                 |
|                                                                             |                                                    |                                                |                                            |                                         |                                                                 |