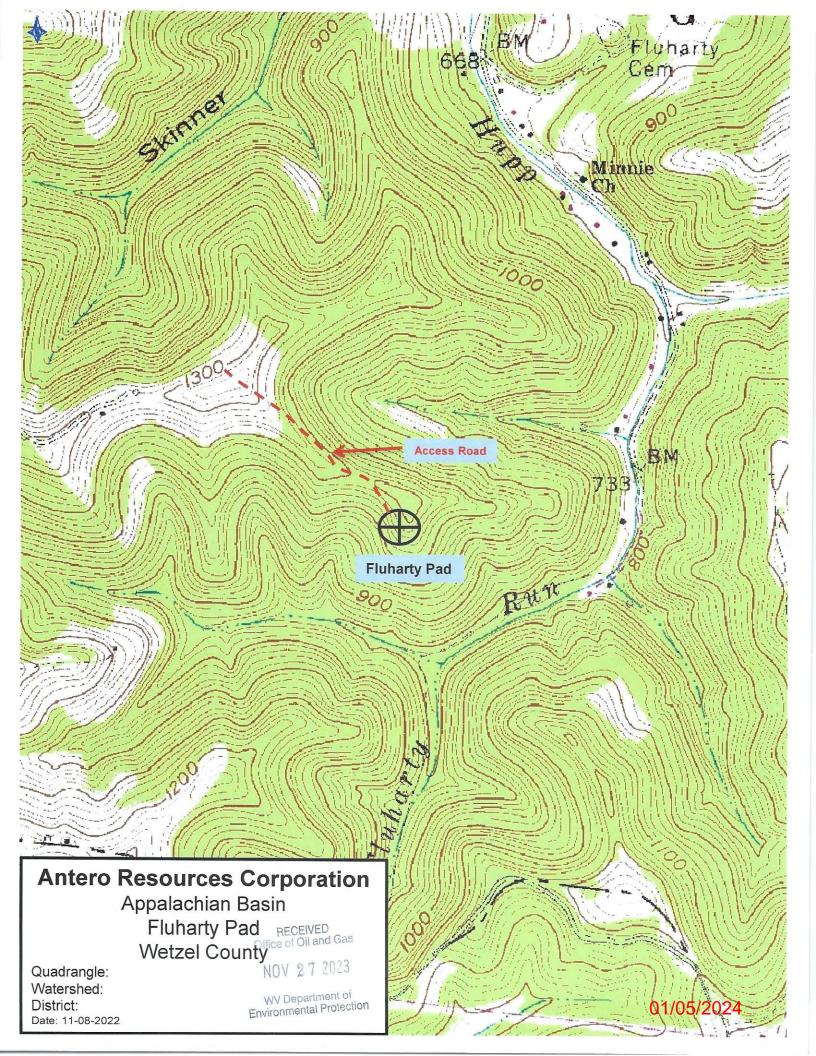

4710303630

API NO. 47-103

OPERATOR WELL NO. Cargo Unit 2H

Well Pad Name: Fluharty Pad

# STATE OF WEST VIRGINIA DEPARTMENT OF ENVIRONMENTAL PROTECTION, OFFICE OF OIL AND GAS WELL WORK PERMIT APPLICATION

| ) Well Operator: Antero Resources Corporat 494507062 103 - Wetze Green                                                                                                            | Porter Falls 7.5'                     |
|-----------------------------------------------------------------------------------------------------------------------------------------------------------------------------------|---------------------------------------|
| Operator ID County Distric                                                                                                                                                        | t Quadrangle                          |
| 2) Operator's Well Number: Cargo Unit 2H / Well Pad Name: Fluharty Pad                                                                                                            |                                       |
| B) Farm Name/Surface Owner: Michael E. Smith Et Al Public Road Access: Co Rd 28                                                                                                   |                                       |
| 4) Elevation, current ground: 1214' Elevation, proposed post-construction: 118                                                                                                    |                                       |
| 5) Well Type (a) Gas X Oil Underground Storage                                                                                                                                    |                                       |
| Other                                                                                                                                                                             |                                       |
| (b)If Gas Shallow X Deep                                                                                                                                                          | <del></del>                           |
| Horizontal X                                                                                                                                                                      |                                       |
| 6) Existing Pad: Yes or No No                                                                                                                                                     | -).                                   |
| 7) Proposed Target Formation(s), Depth(s), Anticipated Thickness and Expected Pressure(s), Marcellus Shale: 7300' TVD, Anticipated Thickness- 55 feet, Associated Pressure- 2850# | s):                                   |
| 8) Proposed Total Vertical Depth: 7300' TVD                                                                                                                                       |                                       |
| 9) Formation at Total Vertical Depth: Marcellus                                                                                                                                   |                                       |
| 10) Proposed Total Measured Depth: 10600' MD                                                                                                                                      |                                       |
| 11) Proposed Horizontal Leg Length: 500' *Open to modification at a later date                                                                                                    |                                       |
| 12) Approximate Fresh Water Strata Depths: 307'                                                                                                                                   |                                       |
| 13) Method to Determine Fresh Water Depths:  47103012450000 Offset well records. Depths have been adju                                                                            | sted according to surface elevations. |
| 14) Approximate Saltwater Depths: 2289'                                                                                                                                           |                                       |
| 15) Approximate Coal Seam Depths: N/A                                                                                                                                             |                                       |
| 16) Approximate Depth to Possible Void (coal mine, karst, other): None Anticipated                                                                                                |                                       |
| 17) Does Proposed well location contain coal seams directly overlying or adjacent to an active mine?  Yes  No X                                                                   |                                       |
| (a) If Yes, provide Mine Info: Name:                                                                                                                                              | RECEIVED Office of Oil and Gas        |
| Depth:                                                                                                                                                                            | DEC 1 1 2023                          |
| Seam:                                                                                                                                                                             | WV Department of                      |
| Owner:                                                                                                                                                                            | Environmental Protection              |