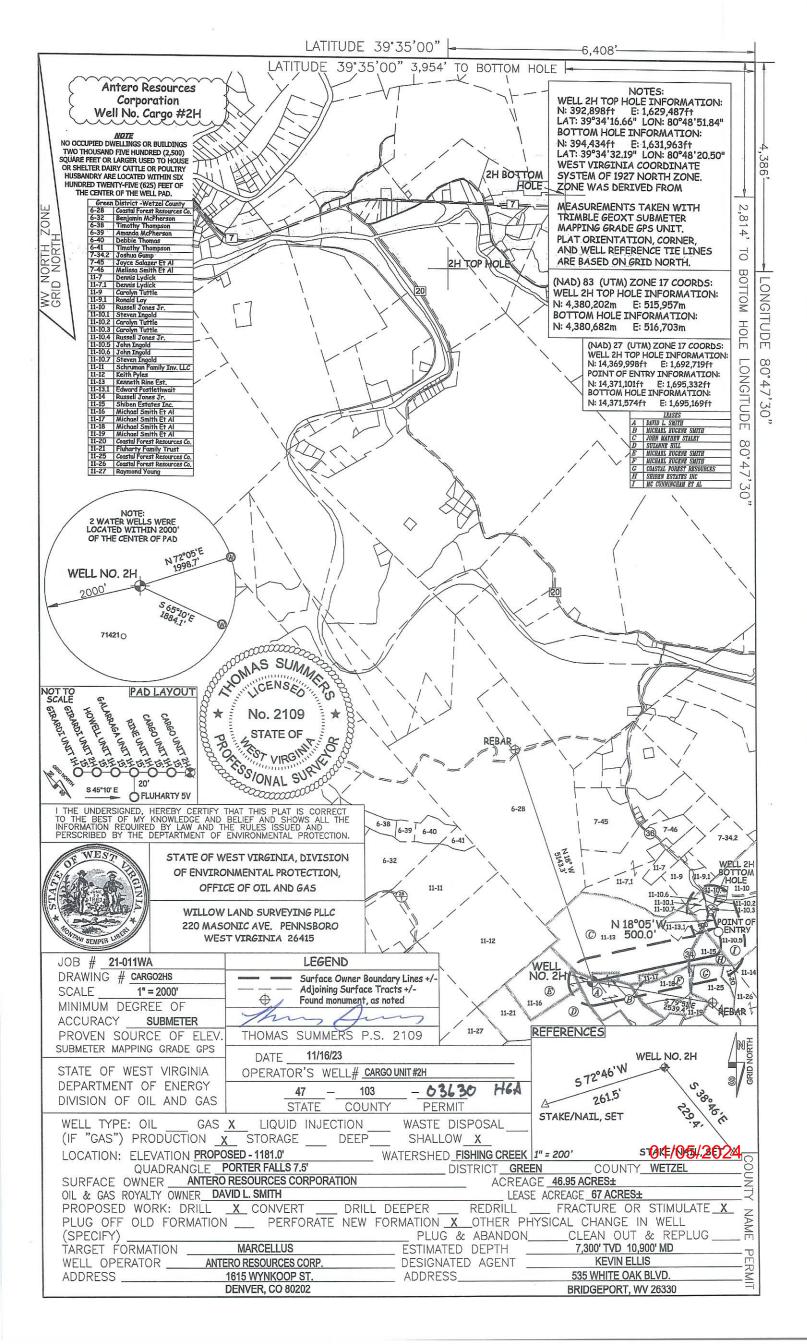

4710303630

API NO. 47-103

OPERATOR WELL NO. Cargo Unit 2H

Well Pad Name: Fluharty Pad

# STATE OF WEST VIRGINIA DEPARTMENT OF ENVIRONMENTAL PROTECTION, OFFICE OF OIL AND GAS WELL WORK PERMIT APPLICATION

| ) Well Operator: Antero Resources Corporat 494507062 103 - Wetze Green                                                                                                            | Porter Falls 7.5'                     |
|-----------------------------------------------------------------------------------------------------------------------------------------------------------------------------------|---------------------------------------|
| Operator ID County Distric                                                                                                                                                        | t Quadrangle                          |
| 2) Operator's Well Number: Cargo Unit 2H / Well Pad Name: Fluharty Pad                                                                                                            |                                       |
| B) Farm Name/Surface Owner: Michael E. Smith Et Al Public Road Access: Co Rd 28                                                                                                   |                                       |
| 4) Elevation, current ground: 1214' Elevation, proposed post-construction: 118                                                                                                    |                                       |
| 5) Well Type (a) Gas X Oil Underground Storage                                                                                                                                    |                                       |
| Other                                                                                                                                                                             |                                       |
| (b)If Gas Shallow X Deep                                                                                                                                                          | <del></del>                           |
| Horizontal X                                                                                                                                                                      |                                       |
| 6) Existing Pad: Yes or No No                                                                                                                                                     | -).                                   |
| 7) Proposed Target Formation(s), Depth(s), Anticipated Thickness and Expected Pressure(s), Marcellus Shale: 7300' TVD, Anticipated Thickness- 55 feet, Associated Pressure- 2850# | s):                                   |
| 8) Proposed Total Vertical Depth: 7300' TVD                                                                                                                                       |                                       |
| 9) Formation at Total Vertical Depth: Marcellus                                                                                                                                   |                                       |
| 10) Proposed Total Measured Depth: 10600' MD                                                                                                                                      |                                       |
| 11) Proposed Horizontal Leg Length: 500' *Open to modification at a later date                                                                                                    |                                       |
| 12) Approximate Fresh Water Strata Depths: 307'                                                                                                                                   |                                       |
| 13) Method to Determine Fresh Water Depths:  47103012450000 Offset well records. Depths have been adju                                                                            | sted according to surface elevations. |
| 14) Approximate Saltwater Depths: 2289'                                                                                                                                           |                                       |
| 15) Approximate Coal Seam Depths: N/A                                                                                                                                             |                                       |
| 16) Approximate Depth to Possible Void (coal mine, karst, other): None Anticipated                                                                                                |                                       |
| 17) Does Proposed well location contain coal seams directly overlying or adjacent to an active mine?  Yes  No X                                                                   |                                       |
| (a) If Yes, provide Mine Info: Name:                                                                                                                                              | RECEIVED Office of Oil and Gas        |
| Depth:                                                                                                                                                                            | DEC 1 1 2023                          |
| Seam:                                                                                                                                                                             | WV Department of                      |
| Owner:                                                                                                                                                                            | Environmental Protection              |