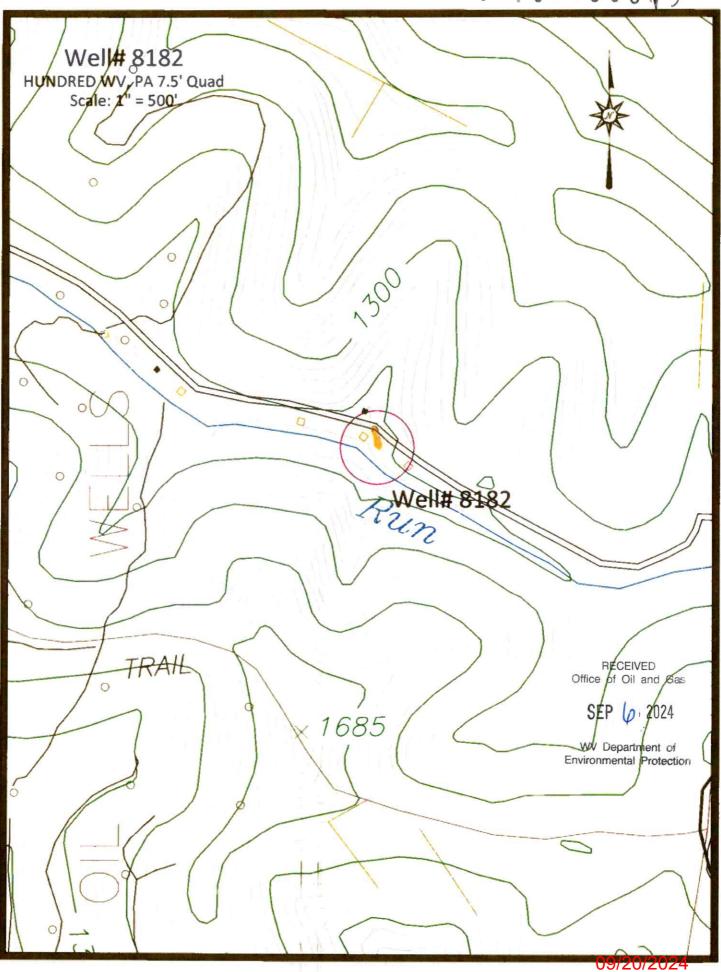

47103036845

471030368#5

| WW-7<br>8-30-06                                                                                                                                                                              |                                                                |                                                                  |                                  |                    |
|----------------------------------------------------------------------------------------------------------------------------------------------------------------------------------------------|----------------------------------------------------------------|------------------------------------------------------------------|----------------------------------|--------------------|
|                                                                                                                                                                                              |                                                                |                                                                  |                                  |                    |
| West Virginia Depa                                                                                                                                                                           | artment of En<br>office of Oil and                             | nvironmental<br>nd Gas                                           | Protection                       |                    |
|                                                                                                                                                                                              |                                                                | FORM: GPS                                                        |                                  |                    |
| арі: 47-103-3                                                                                                                                                                                | 30230                                                          | WELL NO .:                                                       | 8182                             |                    |
| FARM NAME: ALEX                                                                                                                                                                              | SANTEE                                                         |                                                                  |                                  | _                  |
| RESPONSIBLE PARTY NAM                                                                                                                                                                        | E: WEST VIRG                                                   | SINIA LAND RES                                                   | SOURCES INC                      |                    |
| COUNTY: WETZEL                                                                                                                                                                               | 1                                                              | DISTRICT: CH                                                     | IURCH                            | _                  |
| QUADRANGLE: HUND                                                                                                                                                                             | RED W.VA                                                       | ,PA                                                              |                                  |                    |
| SURFACE OWNER: JER                                                                                                                                                                           | EMY B. 8                                                       | LISA A.                                                          | KELCH                            | 2]                 |
| ROYALTY OWNER:                                                                                                                                                                               |                                                                |                                                                  |                                  | -                  |
| UTM GPS NORTHING: 4,                                                                                                                                                                         | 391,565 ו                                                      | n                                                                |                                  | _                  |
| UTM GPS EASTING: 55                                                                                                                                                                          | 0,672 m                                                        | GPS ELEVATIO                                                     | <sub>N:</sub> 360 m              | 1                  |
| The Responsible Party named abo<br>preparing a new well location plat<br>above well. The Office of Oil and<br>the following requirements:<br>1. Datum: NAD 1983, Zo<br>height above mean see | for a plugging per<br>Gas will not accept<br>ne: 17 North, Coo | rmit or assigned AF<br>ot GPS coordinates<br>rdinate Units: mete | I number on the that do not meet |                    |
| <ul><li>height above mean sea</li><li>Accuracy to Datum – 3</li></ul>                                                                                                                        | .05 meters                                                     | ters.                                                            |                                  | RECEIVED           |
| 3. Data Collection Metho<br>Survey grade GPS: Post                                                                                                                                           | d:<br>Processed Differen                                       |                                                                  | Office                           | of Oil and Gas     |
|                                                                                                                                                                                              | Time Differential                                              |                                                                  | SI                               | EP 6 2024          |
| Mapping Grade GPS X : Po                                                                                                                                                                     |                                                                |                                                                  | WV                               | Department of      |
| R                                                                                                                                                                                            | eal-Time Different                                             | ial                                                              | Enviror                          | nmental Protection |
| 4. Letter size copy of the<br>I the undersigned, hereby certify the<br>belief and shows all the information<br>prescribed by the Office of Oil and                                           | is data is correct to<br>n required by law                     | o the hest of my kn                                              | ouladas and                      |                    |
| Toste                                                                                                                                                                                        | PS 2002                                                        | A                                                                | AUGUST 28, 2024                  | ł.                 |
| Signature                                                                                                                                                                                    | Title                                                          | e                                                                | Date                             | 5                  |
|                                                                                                                                                                                              |                                                                |                                                                  | 0                                |                    |