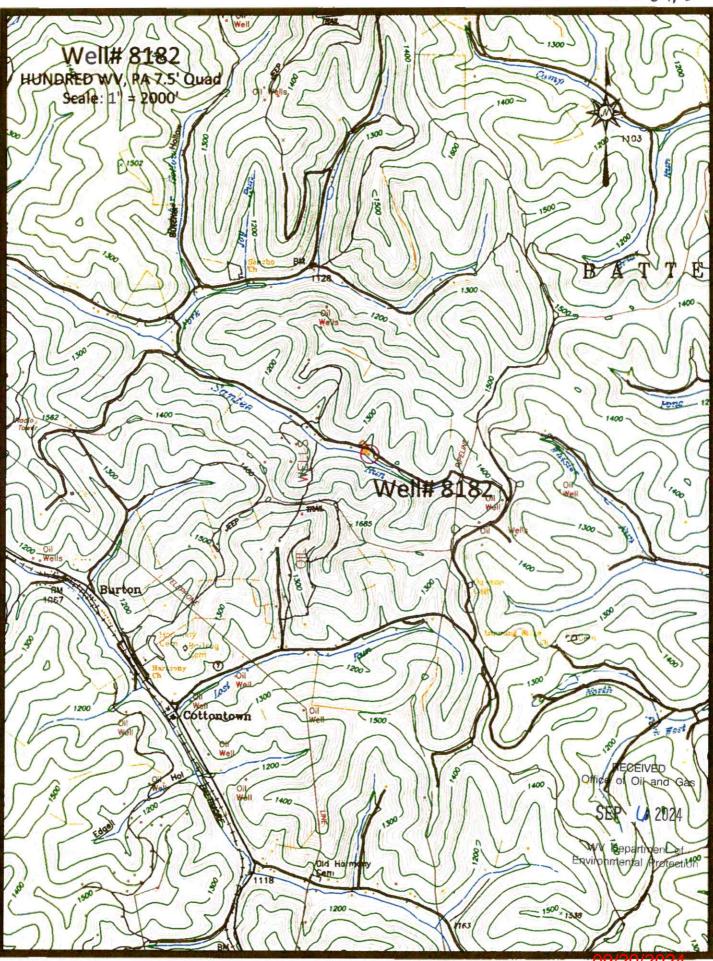

47103036845

471030368#5

| WW-7<br>8-30-06                                                                                                                                                                              |                                                                |                                                                  |                                  |                    |
|----------------------------------------------------------------------------------------------------------------------------------------------------------------------------------------------|----------------------------------------------------------------|------------------------------------------------------------------|----------------------------------|--------------------|
|                                                                                                                                                                                              |                                                                |                                                                  |                                  |                    |
| West Virginia Depa                                                                                                                                                                           | artment of En<br>office of Oil and                             | nvironmental<br>nd Gas                                           | Protection                       |                    |
|                                                                                                                                                                                              |                                                                | FORM: GPS                                                        |                                  |                    |
| арі: 47-103-3                                                                                                                                                                                | 30230                                                          | WELL NO .:                                                       | 8182                             |                    |
| FARM NAME: ALEX                                                                                                                                                                              | SANTEE                                                         |                                                                  |                                  | _                  |
| RESPONSIBLE PARTY NAM                                                                                                                                                                        | E: WEST VIRG                                                   | SINIA LAND RES                                                   | SOURCES INC                      |                    |
| COUNTY: WETZEL                                                                                                                                                                               | 1                                                              | DISTRICT: CH                                                     | IURCH                            | _                  |
| QUADRANGLE: HUND                                                                                                                                                                             | RED W.VA                                                       | ,PA                                                              |                                  |                    |
| SURFACE OWNER: JER                                                                                                                                                                           | EMY B. 8                                                       | LISA A.                                                          | KELCH                            | 2]                 |
| ROYALTY OWNER:                                                                                                                                                                               |                                                                |                                                                  |                                  | -                  |
| UTM GPS NORTHING: 4,                                                                                                                                                                         | 391,565 ו                                                      | n                                                                |                                  | _                  |
| UTM GPS EASTING: 55                                                                                                                                                                          | 0,672 m                                                        | GPS ELEVATIO                                                     | <sub>N:</sub> 360 m              | 1                  |
| The Responsible Party named abo<br>preparing a new well location plat<br>above well. The Office of Oil and<br>the following requirements:<br>1. Datum: NAD 1983, Zo<br>height above mean see | for a plugging per<br>Gas will not accept<br>ne: 17 North, Coo | rmit or assigned AF<br>ot GPS coordinates<br>rdinate Units: mete | I number on the that do not meet |                    |
| <ul><li>height above mean sea</li><li>Accuracy to Datum – 3</li></ul>                                                                                                                        | .05 meters                                                     | ters.                                                            |                                  | RECEIVED           |
| 3. Data Collection Metho<br>Survey grade GPS: Post                                                                                                                                           | d:<br>Processed Differen                                       |                                                                  | Office                           | of Oil and Gas     |
|                                                                                                                                                                                              | Time Differential                                              |                                                                  | SI                               | EP 6 2024          |
| Mapping Grade GPS X : Po                                                                                                                                                                     |                                                                |                                                                  | WV                               | Department of      |
| R                                                                                                                                                                                            | eal-Time Different                                             | ial                                                              | Enviror                          | nmental Protection |
| 4. Letter size copy of the<br>I the undersigned, hereby certify the<br>belief and shows all the information<br>prescribed by the Office of Oil and                                           | is data is correct to<br>n required by law                     | o the hest of my kn                                              | ouladas and                      |                    |
| Toste                                                                                                                                                                                        | PS 2002                                                        | A                                                                | AUGUST 28, 2024                  | ł.                 |
| Signature                                                                                                                                                                                    | Title                                                          | e                                                                | Date                             | 5                  |
|                                                                                                                                                                                              |                                                                |                                                                  | 0                                |                    |