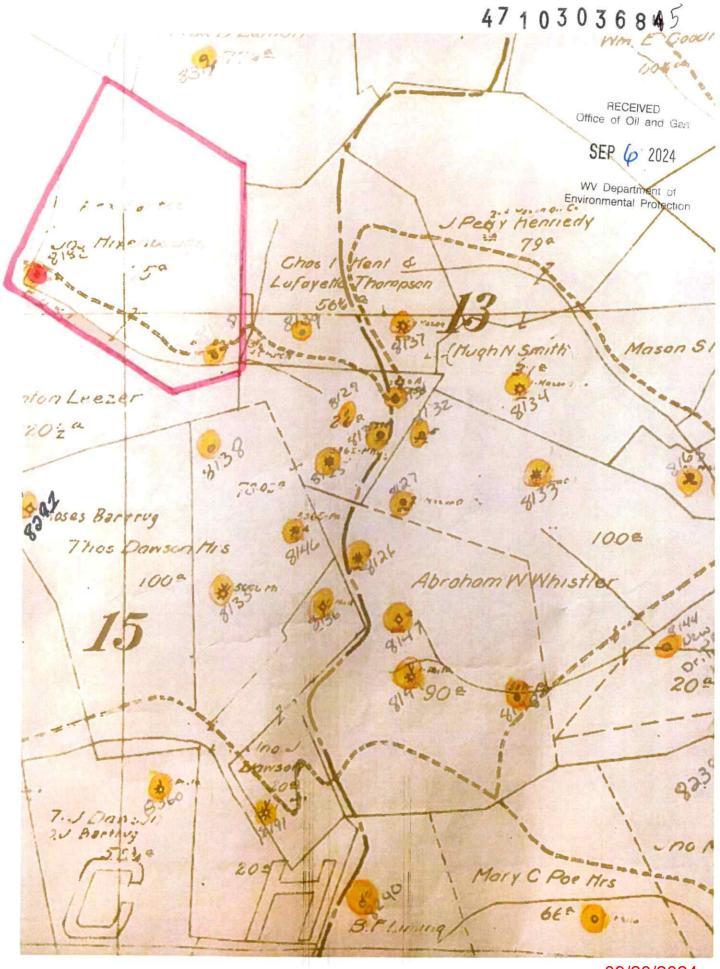

47103036845

471030368#5

| WW-7<br>8-30-06                                                                                                                                                                              |                                                                |                                                                  |                                  |                    |
|----------------------------------------------------------------------------------------------------------------------------------------------------------------------------------------------|----------------------------------------------------------------|------------------------------------------------------------------|----------------------------------|--------------------|
|                                                                                                                                                                                              |                                                                |                                                                  |                                  |                    |
| West Virginia Depa                                                                                                                                                                           | artment of En<br>office of Oil and                             | nvironmental<br>nd Gas                                           | Protection                       |                    |
|                                                                                                                                                                                              |                                                                | FORM: GPS                                                        |                                  |                    |
| арі: 47-103-3                                                                                                                                                                                | 30230                                                          | WELL NO .:                                                       | 8182                             |                    |
| FARM NAME: ALEX                                                                                                                                                                              | SANTEE                                                         |                                                                  |                                  | _                  |
| RESPONSIBLE PARTY NAM                                                                                                                                                                        | E: WEST VIRG                                                   | SINIA LAND RES                                                   | SOURCES INC                      |                    |
| COUNTY: WETZEL                                                                                                                                                                               | 1                                                              | DISTRICT: CH                                                     | IURCH                            | _                  |
| QUADRANGLE: HUND                                                                                                                                                                             | RED W.VA                                                       | ,PA                                                              |                                  |                    |
| SURFACE OWNER: JER                                                                                                                                                                           | EMY B. 8                                                       | LISA A.                                                          | KELCH                            | 2]                 |
| ROYALTY OWNER:                                                                                                                                                                               |                                                                |                                                                  |                                  | -                  |
| UTM GPS NORTHING: 4,                                                                                                                                                                         | 391,565 ו                                                      | n                                                                |                                  | _                  |
| UTM GPS EASTING: 55                                                                                                                                                                          | 0,672 m                                                        | GPS ELEVATIO                                                     | <sub>N:</sub> 360 m              | 1                  |
| The Responsible Party named abo<br>preparing a new well location plat<br>above well. The Office of Oil and<br>the following requirements:<br>1. Datum: NAD 1983, Zo<br>height above mean see | for a plugging per<br>Gas will not accept<br>ne: 17 North, Coo | rmit or assigned AF<br>ot GPS coordinates<br>rdinate Units: mete | I number on the that do not meet |                    |
| <ul><li>height above mean sea</li><li>Accuracy to Datum – 3</li></ul>                                                                                                                        | .05 meters                                                     | ters.                                                            |                                  | RECEIVED           |
| 3. Data Collection Metho<br>Survey grade GPS: Post                                                                                                                                           | d:<br>Processed Differen                                       |                                                                  | Office                           | of Oil and Gas     |
|                                                                                                                                                                                              | Time Differential                                              |                                                                  | SI                               | EP 6 2024          |
| Mapping Grade GPS X : Po                                                                                                                                                                     |                                                                |                                                                  | WV                               | Department of      |
| R                                                                                                                                                                                            | eal-Time Different                                             | ial                                                              | Enviror                          | nmental Protection |
| 4. Letter size copy of the<br>I the undersigned, hereby certify the<br>belief and shows all the information<br>prescribed by the Office of Oil and                                           | is data is correct to<br>n required by law                     | o the hest of my kn                                              | ouladas and                      |                    |
| Toste                                                                                                                                                                                        | PS 2002                                                        | A                                                                | AUGUST 28, 2024                  | ł.                 |
| Signature                                                                                                                                                                                    | Title                                                          | e                                                                | Date                             | 5                  |
|                                                                                                                                                                                              |                                                                |                                                                  | 0                                |                    |