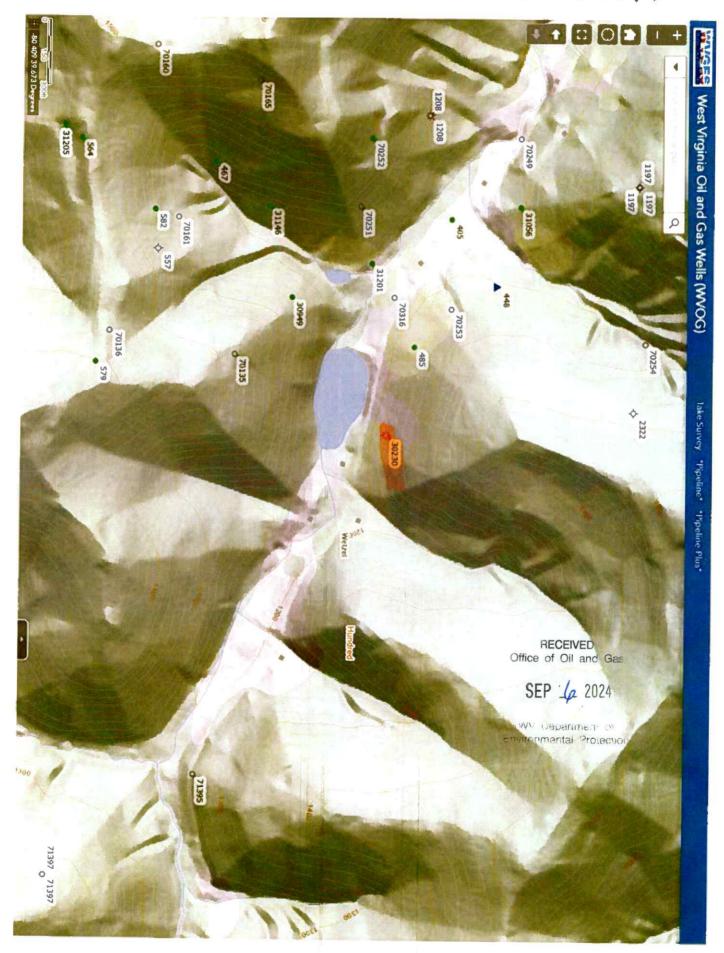

47103036845

471030368#5

| WW-7<br>8-30-06                                                                                                                                                                              |                                                                |                                                                  |                                  |                    |
|----------------------------------------------------------------------------------------------------------------------------------------------------------------------------------------------|----------------------------------------------------------------|------------------------------------------------------------------|----------------------------------|--------------------|
|                                                                                                                                                                                              |                                                                |                                                                  |                                  |                    |
| West Virginia Depa                                                                                                                                                                           | artment of En<br>office of Oil and                             | nvironmental<br>nd Gas                                           | Protection                       |                    |
|                                                                                                                                                                                              |                                                                | FORM: GPS                                                        |                                  |                    |
| арі: 47-103-3                                                                                                                                                                                | 30230                                                          | WELL NO .:                                                       | 8182                             |                    |
| FARM NAME: ALEX                                                                                                                                                                              | SANTEE                                                         |                                                                  |                                  | _                  |
| RESPONSIBLE PARTY NAM                                                                                                                                                                        | E: WEST VIRG                                                   | SINIA LAND RES                                                   | SOURCES INC                      |                    |
| COUNTY: WETZEL                                                                                                                                                                               | 1                                                              | DISTRICT: CH                                                     | IURCH                            | _                  |
| QUADRANGLE: HUND                                                                                                                                                                             | RED W.VA                                                       | ,PA                                                              |                                  |                    |
| SURFACE OWNER: JER                                                                                                                                                                           | EMY B. 8                                                       | LISA A.                                                          | KELCH                            | 2]                 |
| ROYALTY OWNER:                                                                                                                                                                               |                                                                |                                                                  |                                  | -                  |
| UTM GPS NORTHING: 4,                                                                                                                                                                         | 391,565 ו                                                      | n                                                                |                                  | _                  |
| UTM GPS EASTING: 55                                                                                                                                                                          | 0,672 m                                                        | GPS ELEVATIO                                                     | <sub>N:</sub> 360 m              | 1                  |
| The Responsible Party named abo<br>preparing a new well location plat<br>above well. The Office of Oil and<br>the following requirements:<br>1. Datum: NAD 1983, Zo<br>height above mean see | for a plugging per<br>Gas will not accept<br>ne: 17 North, Coo | rmit or assigned AF<br>ot GPS coordinates<br>rdinate Units: mete | I number on the that do not meet |                    |
| <ul><li>height above mean sea</li><li>Accuracy to Datum – 3</li></ul>                                                                                                                        | .05 meters                                                     | ters.                                                            |                                  | RECEIVED           |
| 3. Data Collection Metho<br>Survey grade GPS: Post                                                                                                                                           | d:<br>Processed Differen                                       |                                                                  | Office                           | of Oil and Gas     |
|                                                                                                                                                                                              | Time Differential                                              |                                                                  | SI                               | EP 6 2024          |
| Mapping Grade GPS X : Po                                                                                                                                                                     |                                                                |                                                                  | WV                               | Department of      |
| R                                                                                                                                                                                            | eal-Time Different                                             | ial                                                              | Enviror                          | nmental Protection |
| 4. Letter size copy of the<br>I the undersigned, hereby certify the<br>belief and shows all the information<br>prescribed by the Office of Oil and                                           | is data is correct to<br>n required by law                     | o the hest of my kn                                              | ouladas and                      |                    |
| Toste                                                                                                                                                                                        | PS 2002                                                        | A                                                                | AUGUST 28, 2024                  | ł.                 |
| Signature                                                                                                                                                                                    | Title                                                          | e                                                                | Date                             | 5                  |
|                                                                                                                                                                                              |                                                                |                                                                  | 0                                |                    |