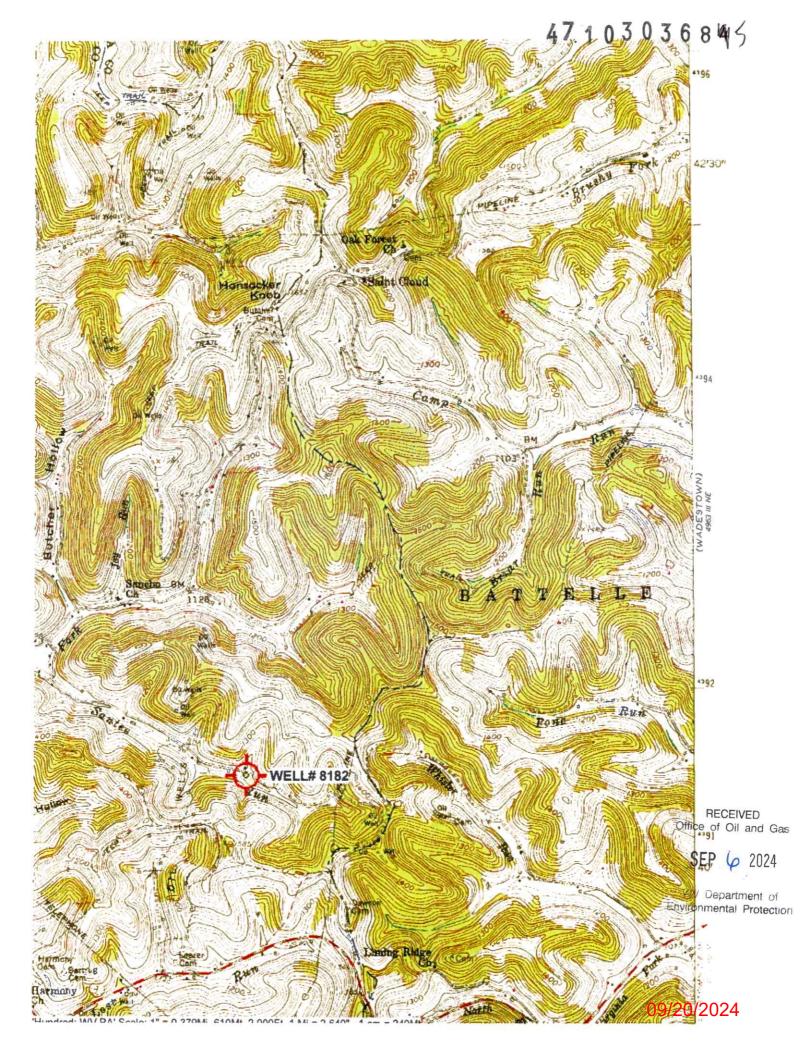

47103036845

471030368#5

| WW-7<br>8-30-06                                                                                                                                                                              |                                                                |                                                                  |                                  |                    |
|----------------------------------------------------------------------------------------------------------------------------------------------------------------------------------------------|----------------------------------------------------------------|------------------------------------------------------------------|----------------------------------|--------------------|
|                                                                                                                                                                                              |                                                                |                                                                  |                                  |                    |
| West Virginia Depa                                                                                                                                                                           | artment of En<br>office of Oil and                             | nvironmental<br>nd Gas                                           | Protection                       |                    |
|                                                                                                                                                                                              |                                                                | FORM: GPS                                                        |                                  |                    |
| арі: 47-103-3                                                                                                                                                                                | 30230                                                          | WELL NO .:                                                       | 8182                             |                    |
| FARM NAME: ALEX                                                                                                                                                                              | SANTEE                                                         |                                                                  |                                  | _                  |
| RESPONSIBLE PARTY NAM                                                                                                                                                                        | E: WEST VIRG                                                   | SINIA LAND RES                                                   | SOURCES INC                      |                    |
| COUNTY: WETZEL                                                                                                                                                                               | 1                                                              | DISTRICT: CH                                                     | IURCH                            | _                  |
| QUADRANGLE: HUND                                                                                                                                                                             | RED W.VA                                                       | ,PA                                                              |                                  |                    |
| SURFACE OWNER: JER                                                                                                                                                                           | EMY B. 8                                                       | LISA A.                                                          | KELCH                            | 2]                 |
| ROYALTY OWNER:                                                                                                                                                                               |                                                                |                                                                  |                                  | -                  |
| UTM GPS NORTHING: 4,                                                                                                                                                                         | 391,565 ו                                                      | n                                                                |                                  | _                  |
| UTM GPS EASTING: 55                                                                                                                                                                          | 0,672 m                                                        | GPS ELEVATIO                                                     | <sub>N:</sub> 360 m              | 1                  |
| The Responsible Party named abo<br>preparing a new well location plat<br>above well. The Office of Oil and<br>the following requirements:<br>1. Datum: NAD 1983, Zo<br>height above mean see | for a plugging per<br>Gas will not accept<br>ne: 17 North, Coo | rmit or assigned AF<br>ot GPS coordinates<br>rdinate Units: mete | I number on the that do not meet |                    |
| <ul><li>height above mean sea</li><li>Accuracy to Datum – 3</li></ul>                                                                                                                        | .05 meters                                                     | ters.                                                            |                                  | RECEIVED           |
| 3. Data Collection Metho<br>Survey grade GPS: Post                                                                                                                                           | d:<br>Processed Differen                                       |                                                                  | Office                           | of Oil and Gas     |
|                                                                                                                                                                                              | Time Differential                                              |                                                                  | SI                               | EP 6 2024          |
| Mapping Grade GPS X : Po                                                                                                                                                                     |                                                                |                                                                  | WV                               | Department of      |
| R                                                                                                                                                                                            | eal-Time Different                                             | ial                                                              | Enviror                          | nmental Protection |
| 4. Letter size copy of the<br>I the undersigned, hereby certify the<br>belief and shows all the information<br>prescribed by the Office of Oil and                                           | is data is correct to<br>n required by law                     | o the hest of my kn                                              | ouladas and                      |                    |
| Toste                                                                                                                                                                                        | PS 2002                                                        | A                                                                | AUGUST 28, 2024                  | ł.                 |
| Signature                                                                                                                                                                                    | Title                                                          | e                                                                | Date                             | 5                  |
|                                                                                                                                                                                              |                                                                |                                                                  | 0                                |                    |