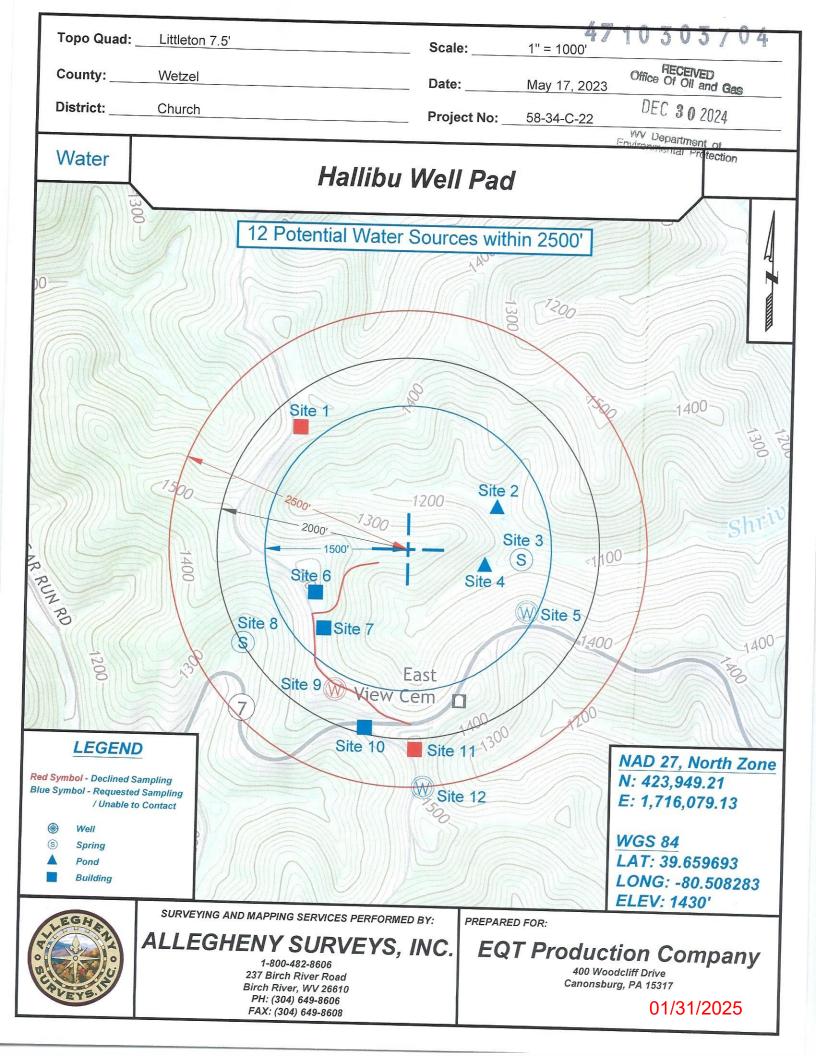

#### **CONDITIONS**

- 1. This proposed activity may require permit coverage from the United States Army Corps of Engineers (USACE). Through this permit, you are hereby being advised to consult with USACE regarding this proposed activity.
- 2. If the operator encounters an unanticipated void, or an anticipated void at an unanticipated depth, the operator shall notify the inspector within 24 hours. Modifications to the casing program may be necessary to comply with W. Va. Code § 22-6A-5a (12), which requires drilling to a minimum depth of thirty feet below the bottom of the void, and installing a minimum of twenty (20) feet of casing. Under no circumstance should the operator drill more than one hundred (100) feet below the bottom of the void or install less than twenty (20) feet of casing below the bottom of the void.
- 3. When compacting fills, each lift before compaction shall not be more than 12 inches in height, and the moisture content of the fill material shall be within limits as determined by the Standard Proctor Density test of the actual soils used in specific engineered fill, ASTM D698, Standard Test Method for Laboratory Compaction Characteristics of Soil Using Standard Effort, to achieve 95 % compaction of the optimum density. Each lift shall be tested for compaction, with a minimum of two tests per lift per acre of fill. All test results shall be maintained on site and available for review.
- 4. Operator shall install signage per § 22-6A-8g (6) (B) at all source water locations included in their approved water management plan within 24 hours of water management plan activation.
- 5. Oil and gas water supply wells will be registered with the Office of Oil and Gas and all such wells will be constructed and plugged in accordance with the standards of the Bureau for Public Health set forth in its Legislative rule entitled *Water Well Regulations*, 64 C.S.R. 19. Operator is to contact the Bureau of Public Health regarding permit requirements. In lieu of plugging, the operator may transfer the well to the surface owner upon agreement of the parties. All drinking water wells within fifteen hundred feet of the water supply well shall be flow tested by the operator upon request of the drinking well owner prior to operating the water supply well.
- 6. Pursuant to the requirements pertaining to the sampling of domestic water supply wells/springs the operator shall, no later than thirty (30) days after receipt of analytical data provide a written copy to the Chief and any of the users who may have requested such analyses.
- 7. Notification shall be given by the operator to the Oil and Gas Inspector at least 24 hours prior to the construction of roads, locations and/or pits for any permitted work. In addition, the well operator shall notify the same inspector 24 hours before any actual well work is commenced and prior to running and cementing casing. Also, 24 hours prior to the initiation of the completion process the operator shall notify the Chief or his designee.
- 8. During the completion process the operator shall monitor annular pressures and report any anomaly noticed to the chief or his designee immediately.
- 9. If any explosion or other accident causing loss of life or serious personal injury occurs in or about a well or well work on a well, the well operator or its contractor shall give notice, stating the particulars of the explosion or accident, to the oil and gas inspector and the Chief, within 24 hours of said accident.
- 10. During the casing and cementing process, in the event cement does not return to the surface, the oil and gas inspector shall be notified within 24 hours.
- 11. The operator shall provide to the Office of Oil and Gas the dates of each of the following within 30 days of their occurrence: completion of construction of the well pad, commencement of drilling, cessation of drilling, completion of any other permitted well work, and completion of the well. Such notice shall be provided by sending an email to DEPOOGNotify@wv.gov.