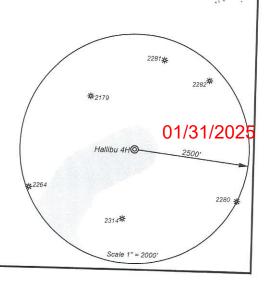

Farm Name: EQT PRODUCTION COMPAN

U.S. WELL NUMBER: 47-103-03704-00-00

Horizontal 6A New Drill

Date Issued: 01/30/2025

Promoting a healthy environment.

API Number: 4710303704