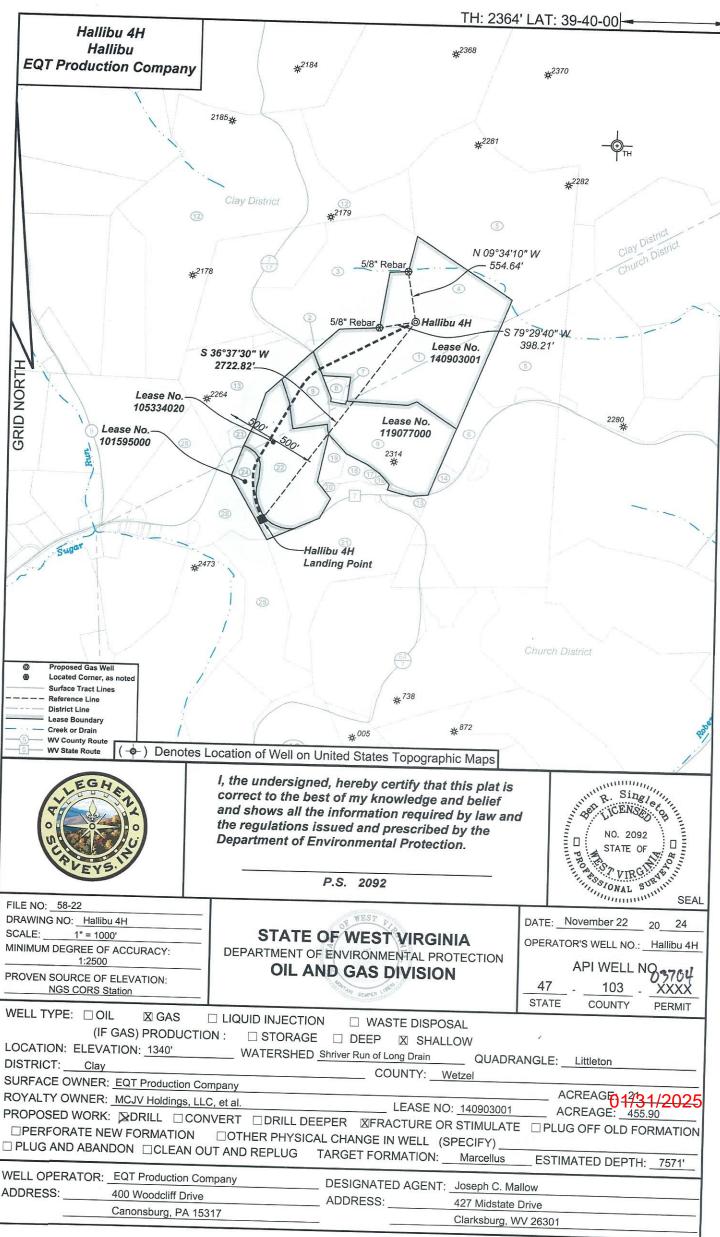

Farm Name: EQT PRODUCTION COMPAN

U.S. WELL NUMBER: 47-103-03704-00-00

Horizontal 6A New Drill

Date Issued: 01/30/2025

Promoting a healthy environment.

API Number: 4710303704