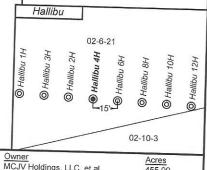

Farm Name: EQT PRODUCTION COMPAN

U.S. WELL NUMBER: 47-103-03704-00-00

Horizontal 6A New Drill

Date Issued: 01/30/2025

Promoting a healthy environment.

API Number: 4710303704