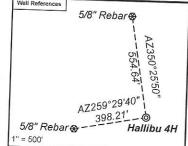

Farm Name: EQT PRODUCTION COMPAN

U.S. WELL NUMBER: 47-103-03704-00-00

Horizontal 6A New Drill

Date Issued: 01/30/2025

Promoting a healthy environment.

API Number: 4710303704