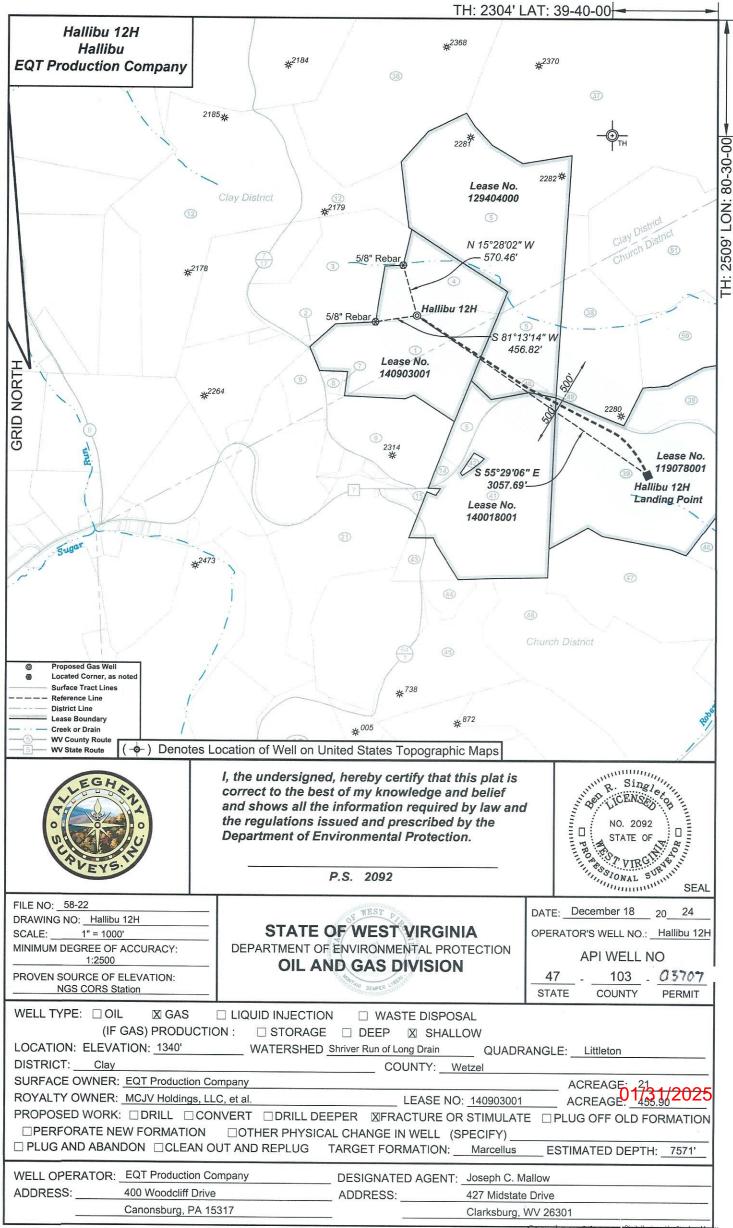

# STATE OF WEST VIRGINIA DEPARTMENT OF ENVIRONMENTAL PROTECTION, OFFICE OF OIL AND GAS WELL WORK PERMIT APPLICATION

| 1) Well Opera                        | tor: EQT P                       | oduction Com                        | pany 306     | 686            | Wetzel         | Clay         | Littleton                       |
|--------------------------------------|----------------------------------|-------------------------------------|--------------|----------------|----------------|--------------|---------------------------------|
|                                      |                                  | /                                   | Op           | erator ID      | County         | District     | Quadrangle                      |
| 2) Operator's '                      | Well Number                      | : 12H                               |              | Well Pa        | nd Name: Hal   | libu         |                                 |
| 3) Farm Name                         | /Surface Owr                     | ner: EQT Produc                     | tion Company | Public Ro      | ad Access: C   | R 7/17       |                                 |
| 4) Elevation, c                      | urrent ground                    | l: <u>1340'</u>                     | Elevation    | on, proposed   | post-construc  | tion: 1340'  |                                 |
| 5) Well Type                         | (a) Gas                          | Χ (                                 | Oil          |                | lerground Stor | -            |                                 |
|                                      | Other _                          |                                     |              |                | 30             |              | RECEIVED<br>e Of Oil and Gas    |
|                                      |                                  | Shallow X                           |              | Deep           |                | n.           | FC 0 0 0                        |
| 0 5                                  |                                  | Horizontal X                        |              |                |                |              | EC 3 0 2024                     |
| 6) Existing Pad                      |                                  |                                     |              |                | _              | Environ      | Department of mental Protection |
| 7) Proposed Ta<br>Marcellus, 7,      | rget Formatic<br>571', 52', 2,62 | on(s), Depth(s),<br>0 psi           | Anticipated  | Thickness a    | and Expected I | Pressure(s): | Noncon                          |
| 8) Proposed To                       | tal Vertical D                   | epth: 7,571'                        | /            |                |                |              |                                 |
| 9) Formation at                      | Total Vertica                    | al Depth: Mar                       | cellus /     |                |                |              |                                 |
| 10) Proposed To                      | otal Measured                    | d Depth: 8,68                       | 3' /         |                |                |              |                                 |
| 11) Proposed H                       | orizontal Leg                    | Length: 0'                          |              |                |                |              |                                 |
| 12) Approximat                       | e Fresh Wate                     | r Strata Depths:                    | 43', 9       | 90'            |                |              |                                 |
| 13) Method to D                      | etermine Fre                     | sh Water Depth                      | s: Offset    | wells 103-0    | 2767, 103-02   | 2179 103-00  | 05                              |
| 14) Approximat                       | e Saltwater D                    | epths: 1,902',                      | 2,110', 2,3  | 51'            |                |              |                                 |
| 15) Approximat                       | e Coal Seam                      | Depths: 730'-7                      | 733', 969'-9 | 72', 1,067'-   | 1,073'         |              |                                 |
| 16) Approximate                      | e Depth to Po                    | ssible Void (co                     | al mine, kar | rst, other): 1 | N/A            |              |                                 |
| 17) Does Propos<br>directly overlyin | ed well locat<br>g or adjacent   | ion contain coal<br>to an active mi | seams        | es             | No             | X            |                                 |
| (a) If Yes, prov                     | ride Mine Info                   | o: Name:                            |              |                |                |              |                                 |
|                                      |                                  | Depth:                              |              |                |                |              |                                 |
|                                      |                                  | Seam:                               |              |                |                |              |                                 |
|                                      |                                  | Owner:                              |              |                |                |              |                                 |
|                                      |                                  |                                     |              |                |                |              |                                 |

Re: Casing on Hallibu 12H

Dear Mr. Brewer,

The 13-3/8" surface casing will be set at 1,123' KB, 50' below the deepest workable coal seam.

The 9-5/8" intermediate string will be set at 2,653' KB, 50' below the base of the Big Injun formation.