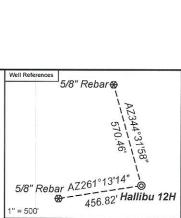

Re: Casing on Hallibu 12H

Dear Mr. Brewer,

The 13-3/8" surface casing will be set at 1,123' KB, 50' below the deepest workable coal seam.

The 9-5/8" intermediate string will be set at 2,653' KB, 50' below the base of the Big Injun formation.