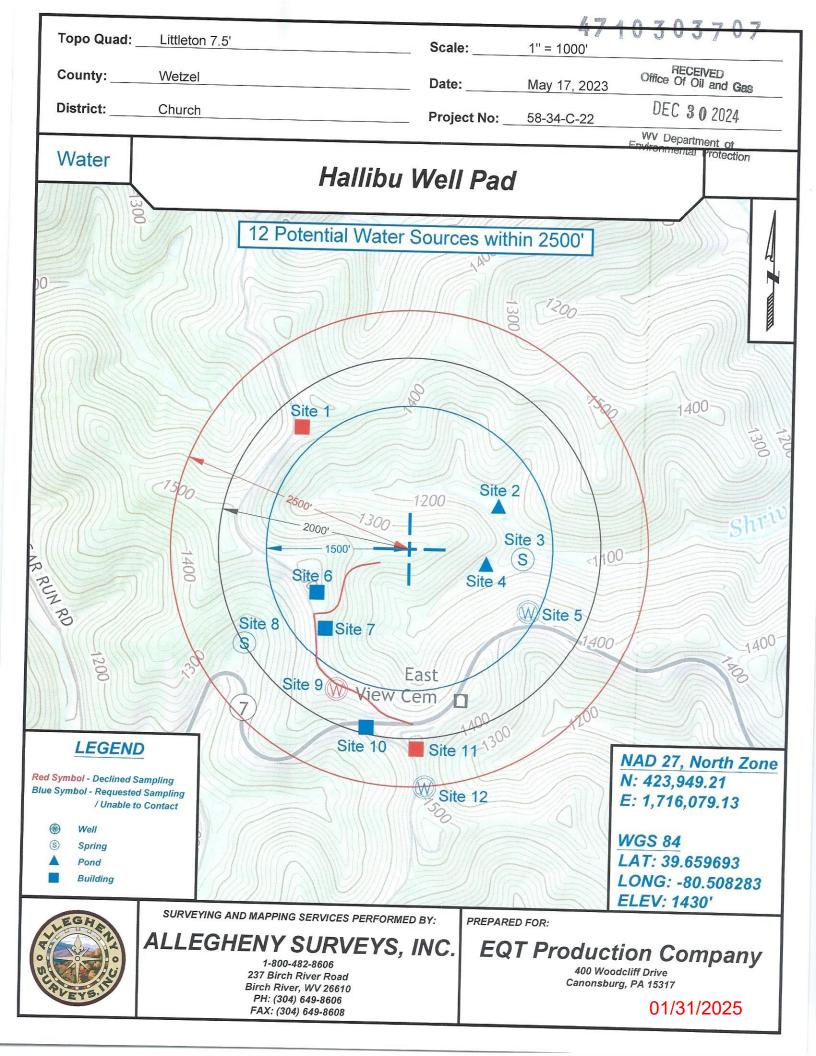

#### **CONDITIONS**

- 1. This proposed activity may require permit coverage from the United States Army Corps of Engineers (USACE). Through this permit, you are hereby being advised to consult with USACE regarding this proposed activity.
- 2. If the operator encounters an unanticipated void, or an anticipated void at an unanticipated depth, the operator shall notify the inspector within 24 hours. Modifications to the casing program may be necessary to comply with W. Va. Code § 22-6A-5a (12), which requires drilling to a minimum depth of thirty feet below the bottom of the void, and installing a minimum of twenty (20) feet of casing. Under no circumstance should the operator drill more than one hundred (100) feet below the bottom of the void or install less than twenty (20) feet of casing below the bottom of the void.
- 3. When compacting fills, each lift before compaction shall not be more than 12 inches in height, and the moisture content of the fill material shall be within limits as determined by the Standard Proctor Density test of the actual soils used in specific engineered fill, ASTM D698, Standard Test Method for Laboratory Compaction Characteristics of Soil Using Standard Effort, to achieve 95 % compaction of the optimum density. Each lift shall be tested for compaction, with a minimum of two tests per lift per acre of fill. All test results shall be maintained on site and available for review.
- 4. Operator shall install signage per § 22-6A-8g (6) (B) at all source water locations included in their approved water management plan within 24 hours of water management plan activation.
- 5. Oil and gas water supply wells will be registered with the Office of Oil and Gas and all such wells will be constructed and plugged in accordance with the standards of the Bureau for Public Health set forth in its Legislative rule entitled *Water Well Regulations*, 64 C.S.R. 19. Operator is to contact the Bureau of Public Health regarding permit requirements. In lieu of plugging, the operator may transfer the well to the surface owner upon agreement of the parties. All drinking water wells within fifteen hundred feet of the water supply well shall be flow tested by the operator upon request of the drinking well owner prior to operating the water supply well.
- 6. Pursuant to the requirements pertaining to the sampling of domestic water supply wells/springs the operator shall, no later than thirty (30) days after receipt of analytical data provide a written copy to the Chief and any of the users who may have requested such analyses.
- 7. Notification shall be given by the operator to the Oil and Gas Inspector at least 24 hours prior to the construction of roads, locations and/or pits for any permitted work. In addition, the well operator shall notify the same inspector 24 hours before any actual well work is commenced and prior to running and cementing casing. Also, 24 hours prior to the initiation of the completion process the operator shall notify the Chief or his designee.
- 8. During the completion process the operator shall monitor annular pressures and report any anomaly noticed to the chief or his designee immediately.
- 9. If any explosion or other accident causing loss of life or serious personal injury occurs in or about a well or well work on a well, the well operator or its contractor shall give notice, stating the particulars of the explosion or accident, to the oil and gas inspector and the Chief, within 24 hours of said accident.
- 10. During the casing and cementing process, in the event cement does not return to the surface, the oil and gas inspector shall be notified within 24 hours.
- 11. The operator shall provide to the Office of Oil and Gas the dates of each of the following within 30 days of their occurrence: completion of construction of the well pad, commencement of drilling, cessation of drilling, completion of any other permitted well work, and completion of the well. Such notice shall be provided by sending an email to DEPOOGNotify@wv.gov.