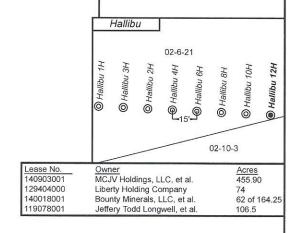

# STATE OF WEST VIRGINIA DEPARTMENT OF ENVIRONMENTAL PROTECTION, OFFICE OF OIL AND GAS WELL WORK PERMIT APPLICATION

| 1) Well Opera                        | tor: EQT P                       | oduction Com                        | pany 306     | 686            | Wetzel         | Clay         | Littleton                       |
|--------------------------------------|----------------------------------|-------------------------------------|--------------|----------------|----------------|--------------|---------------------------------|
|                                      |                                  | /                                   | Op           | erator ID      | County         | District     | Quadrangle                      |
| 2) Operator's '                      | Well Number                      | : 12H                               |              | Well Pa        | nd Name: Hal   | libu         |                                 |
| 3) Farm Name                         | /Surface Owr                     | ner: EQT Produc                     | tion Company | Public Ro      | ad Access: C   | R 7/17       |                                 |
| 4) Elevation, c                      | urrent ground                    | l: <u>1340'</u>                     | Elevation    | on, proposed   | post-construc  | tion: 1340'  |                                 |
| 5) Well Type                         | (a) Gas                          | Χ (                                 | Oil          |                | lerground Stor | -            |                                 |
|                                      | Other _                          |                                     |              |                | 30             |              | RECEIVED<br>e Of Oil and Gas    |
|                                      |                                  | Shallow X                           |              | Deep           |                | n.           | FC 0 0 0                        |
| 0 5                                  |                                  | Horizontal X                        |              |                |                |              | EC 3 0 2024                     |
| 6) Existing Pad                      |                                  |                                     |              |                | _              | Environ      | Department of mental Protection |
| 7) Proposed Ta<br>Marcellus, 7,      | rget Formatic<br>571', 52', 2,62 | on(s), Depth(s),<br>0 psi           | Anticipated  | Thickness a    | and Expected I | Pressure(s): | Noncon                          |
| 8) Proposed To                       | tal Vertical D                   | epth: 7,571'                        | /            |                |                |              |                                 |
| 9) Formation at                      | Total Vertica                    | al Depth: Mar                       | cellus /     |                |                |              |                                 |
| 10) Proposed To                      | otal Measured                    | d Depth: 8,68                       | 3' /         |                |                |              |                                 |
| 11) Proposed H                       | orizontal Leg                    | Length: 0'                          |              |                |                |              |                                 |
| 12) Approximat                       | e Fresh Wate                     | r Strata Depths:                    | 43', 9       | 90'            |                |              |                                 |
| 13) Method to D                      | etermine Fre                     | sh Water Depth                      | s: Offset    | wells 103-0    | 2767, 103-02   | 2179 103-00  | 05                              |
| 14) Approximat                       | e Saltwater D                    | epths: 1,902',                      | 2,110', 2,3  | 51'            |                |              |                                 |
| 15) Approximat                       | e Coal Seam                      | Depths: 730'-7                      | 733', 969'-9 | 72', 1,067'-   | 1,073'         |              |                                 |
| 16) Approximate                      | e Depth to Po                    | ssible Void (co                     | al mine, kar | rst, other): 1 | N/A            |              |                                 |
| 17) Does Propos<br>directly overlyin | ed well locat<br>g or adjacent   | ion contain coal<br>to an active mi | seams        | es             | No             | X            |                                 |
| (a) If Yes, prov                     | ride Mine Info                   | o: Name:                            |              |                |                |              |                                 |
|                                      |                                  | Depth:                              |              |                |                |              |                                 |
|                                      |                                  | Seam:                               |              |                |                |              |                                 |
|                                      |                                  | Owner:                              |              |                |                |              |                                 |
|                                      |                                  |                                     |              |                |                |              |                                 |

Stephen Mccoy

| WW-6B   |  |
|---------|--|
| (04/15) |  |

47 10 30 37 07

OPERATOR WELL NO. 12H
Well Pad Name: Hallibu

18)