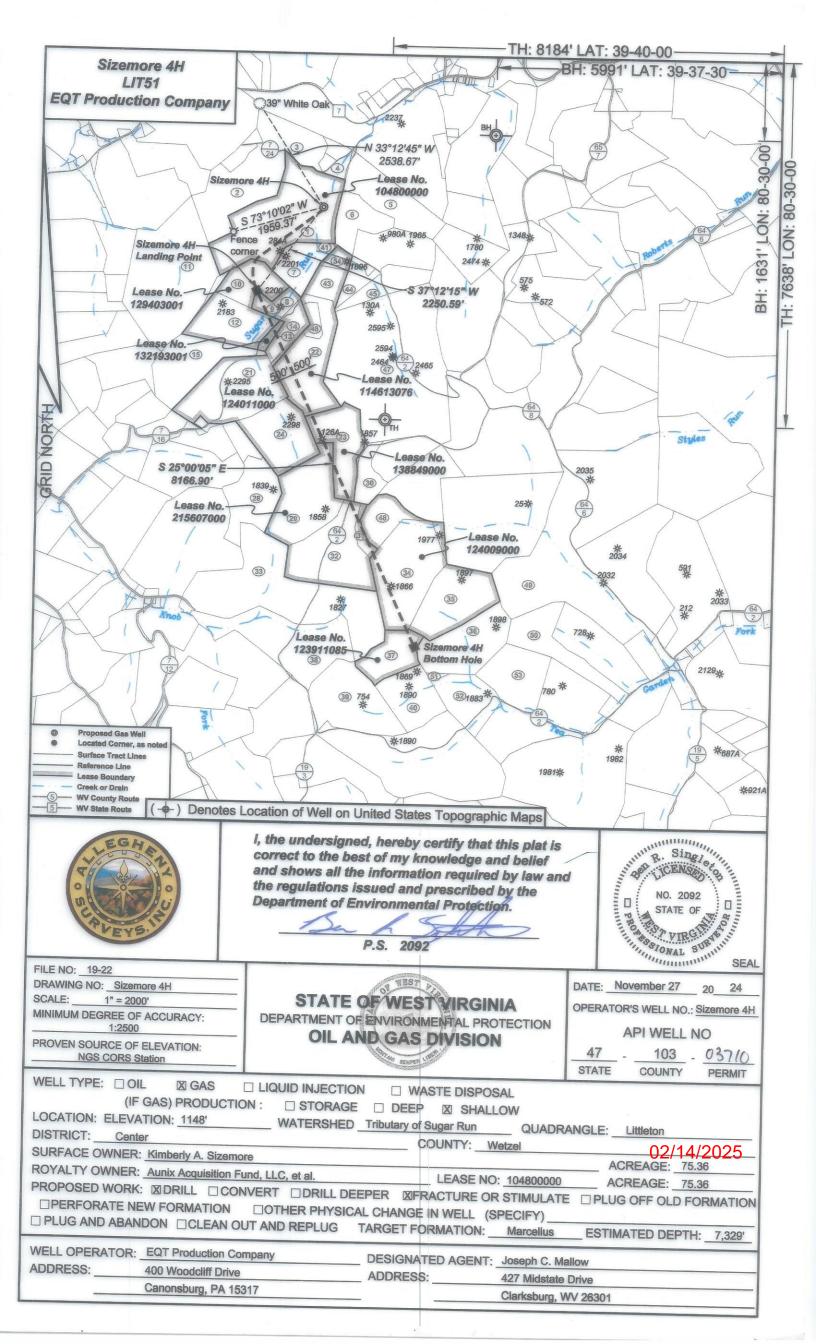

Farm Name: Kimberly A. Sizemore

U.S. WELL NUMBER: 47-103-03710-00-00

Horizontal 6A New Drill

Date Issued: 2/10/2025

Promoting a healthy environment.

API Number: 4710303710

# STATE OF WEST VIRGINIA DEPARTMENT OF ENVIRONMENTAL PROTECTION, OFFICE OF OIL AND GAS WELL WORK PERMIT APPLICATION

| 1) Well Operator: EQT Production Company   306686   Wetzel   Center   Littleton                                                              |
|----------------------------------------------------------------------------------------------------------------------------------------------|
| Operator ID County District Quadrangle                                                                                                       |
| 2) Operator's Well Number: 4H Well Pad Name: Sizemore                                                                                        |
| 3) Farm Name/Surface Owner: Kimberly Sizemore Public Road Access: CR 7/16                                                                    |
| 4) Elevation, current ground: 1,148' (built) Elevation, proposed post-construction: 1,148' (built)                                           |
| 5) Well Type (a) Gas X Oil Underground Storage                                                                                               |
| Other                                                                                                                                        |
| (b)If Gas Shallow X Deep                                                                                                                     |
| Horizontal X Office of Oil and Gas                                                                                                           |
| 6) Existing Pad: Yes or No Yes / JAN 0 9 2025                                                                                                |
| 7) Proposed Target Formation(s), Depth(s), Anticipated Thickness and Expected Pressure(s) wv Department of Marcellus, 7,329', 50', 2,620 psi |
| 8) Proposed Total Vertical Depth: 7,329'                                                                                                     |
| 9) Formation at Total Vertical Depth: Marcellus                                                                                              |
| 10) Proposed Total Measured Depth: 16,459'                                                                                                   |
| 11) Proposed Horizontal Leg Length: 8,166'                                                                                                   |
| 12) Approximate Fresh Water Strata Depths: 176', 682', 717'                                                                                  |
| 13) Method to Determine Fresh Water Depths: Offset Wells - 103-02580, 103-02120, 103-30284                                                   |
| 14) Approximate Saltwater Depths: 1,859'                                                                                                     |
| 15) Approximate Coal Seam Depths: 397'-399', 475'-477', 876'-881'                                                                            |
| 16) Approximate Depth to Possible Void (coal mine, karst, other): N/A                                                                        |
| 17) Does Proposed well location contain coal seams directly overlying or adjacent to an active mine? Yes No X                                |
| (a) If Yes, provide Mine Info: Name:                                                                                                         |
| Depth:                                                                                                                                       |
| Seam:                                                                                                                                        |
| Owner:                                                                                                                                       |
| o milet.                                                                                                                                     |