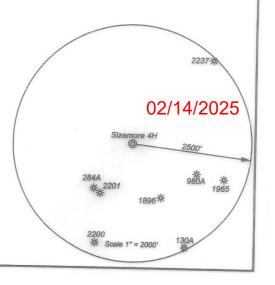

# STATE OF WEST VIRGINIA DEPARTMENT OF ENVIRONMENTAL PROTECTION, OFFICE OF OIL AND GAS WELL WORK PERMIT APPLICATION

| 1) Well Operator: EQT Production Company   306686   Wetzel   Center   Littleton                                                              |
|----------------------------------------------------------------------------------------------------------------------------------------------|
| Operator ID County District Quadrangle                                                                                                       |
| 2) Operator's Well Number: 4H Well Pad Name: Sizemore                                                                                        |
| 3) Farm Name/Surface Owner: Kimberly Sizemore Public Road Access: CR 7/16                                                                    |
| 4) Elevation, current ground: 1,148' (built) Elevation, proposed post-construction: 1,148' (built)                                           |
| 5) Well Type (a) Gas X Oil Underground Storage                                                                                               |
| Other                                                                                                                                        |
| (b)If Gas Shallow X Deep                                                                                                                     |
| Horizontal X Office of Oil and Gas                                                                                                           |
| 6) Existing Pad: Yes or No Yes / JAN 0 9 2025                                                                                                |
| 7) Proposed Target Formation(s), Depth(s), Anticipated Thickness and Expected Pressure(s) wv Department of Marcellus, 7,329', 50', 2,620 psi |
| 8) Proposed Total Vertical Depth: 7,329'                                                                                                     |
| 9) Formation at Total Vertical Depth: Marcellus                                                                                              |
| 10) Proposed Total Measured Depth: 16,459'                                                                                                   |
| 11) Proposed Horizontal Leg Length: 8,166'                                                                                                   |
| 12) Approximate Fresh Water Strata Depths: 176', 682', 717'                                                                                  |
| 13) Method to Determine Fresh Water Depths: Offset Wells - 103-02580, 103-02120, 103-30284                                                   |
| 14) Approximate Saltwater Depths: 1,859'                                                                                                     |
| 15) Approximate Coal Seam Depths: 397'-399', 475'-477', 876'-881'                                                                            |
| 16) Approximate Depth to Possible Void (coal mine, karst, other): N/A                                                                        |
| 17) Does Proposed well location contain coal seams directly overlying or adjacent to an active mine? Yes No X                                |
| (a) If Yes, provide Mine Info: Name:                                                                                                         |
| Depth:                                                                                                                                       |
| Seam:                                                                                                                                        |
| Owner:                                                                                                                                       |
| o milet.                                                                                                                                     |