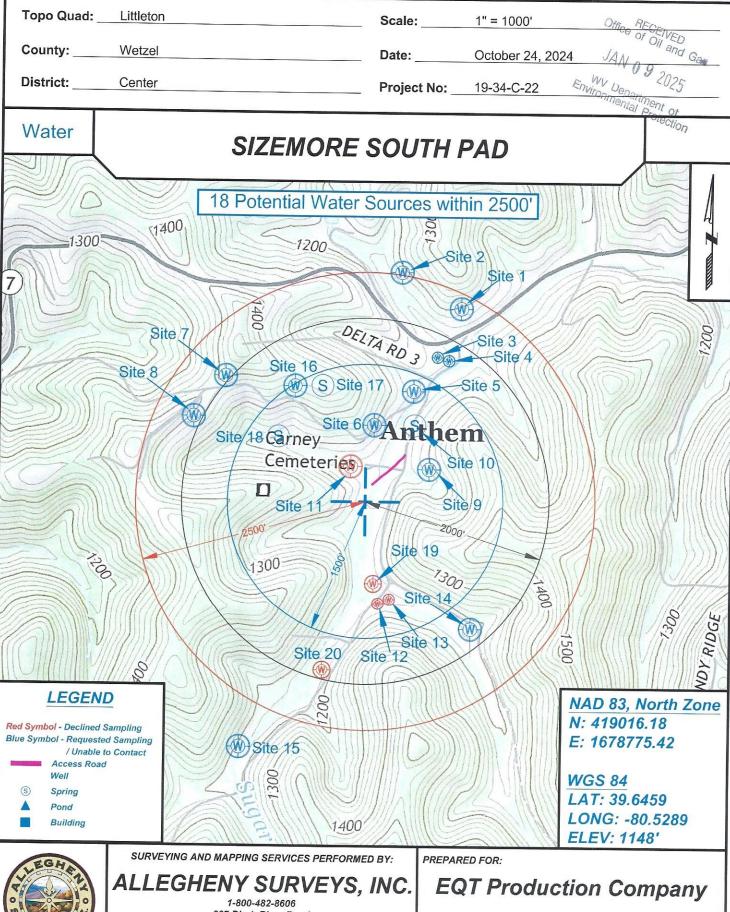

| 47 10<br>API NO. 47- | 3 (     | 3 | 7 | Money | 0 |  |  |
|----------------------|---------|---|---|-------|---|--|--|
| OPERATOR WELL NO. 4H |         |   |   |       |   |  |  |
| Well Pad Name        | Sizemor | e |   |       |   |  |  |

# STATE OF WEST VIRGINIA DEPARTMENT OF ENVIRONMENTAL PROTECTION, OFFICE OF OIL AND GAS WELL WORK PERMIT APPLICATION

| 1) Well Operator: EQT Production Company   306686   Wetzel   Center   Littleton                                                              |
|----------------------------------------------------------------------------------------------------------------------------------------------|
| Operator ID County District Quadrangle                                                                                                       |
| 2) Operator's Well Number: 4H Well Pad Name: Sizemore                                                                                        |
| 3) Farm Name/Surface Owner: Kimberly Sizemore Public Road Access: CR 7/16                                                                    |
| 4) Elevation, current ground: 1,148' (built) Elevation, proposed post-construction: 1,148' (built)                                           |
| 5) Well Type (a) Gas X Oil Underground Storage                                                                                               |
| Other                                                                                                                                        |
| (b)If Gas Shallow X Deep                                                                                                                     |
| Horizontal X Office of Oil and Gas                                                                                                           |
| 6) Existing Pad: Yes or No Yes / JAN 0 9 2025                                                                                                |
| 7) Proposed Target Formation(s), Depth(s), Anticipated Thickness and Expected Pressure(s) wv Department of Marcellus, 7,329', 50', 2,620 psi |
| 8) Proposed Total Vertical Depth: 7,329'                                                                                                     |
| 9) Formation at Total Vertical Depth: Marcellus                                                                                              |
| 10) Proposed Total Measured Depth: 16,459'                                                                                                   |
| 11) Proposed Horizontal Leg Length: 8,166'                                                                                                   |
| 12) Approximate Fresh Water Strata Depths: 176', 682', 717'                                                                                  |
| 13) Method to Determine Fresh Water Depths: Offset Wells - 103-02580, 103-02120, 103-30284                                                   |
| 14) Approximate Saltwater Depths: 1,859'                                                                                                     |
| 15) Approximate Coal Seam Depths: 397'-399', 475'-477', 876'-881'                                                                            |
| 16) Approximate Depth to Possible Void (coal mine, karst, other): N/A                                                                        |
| 17) Does Proposed well location contain coal seams directly overlying or adjacent to an active mine? Yes No X                                |
| (a) If Yes, provide Mine Info: Name:                                                                                                         |
| Depth:                                                                                                                                       |
| Seam:                                                                                                                                        |
| Owner:                                                                                                                                       |
| o milet.                                                                                                                                     |