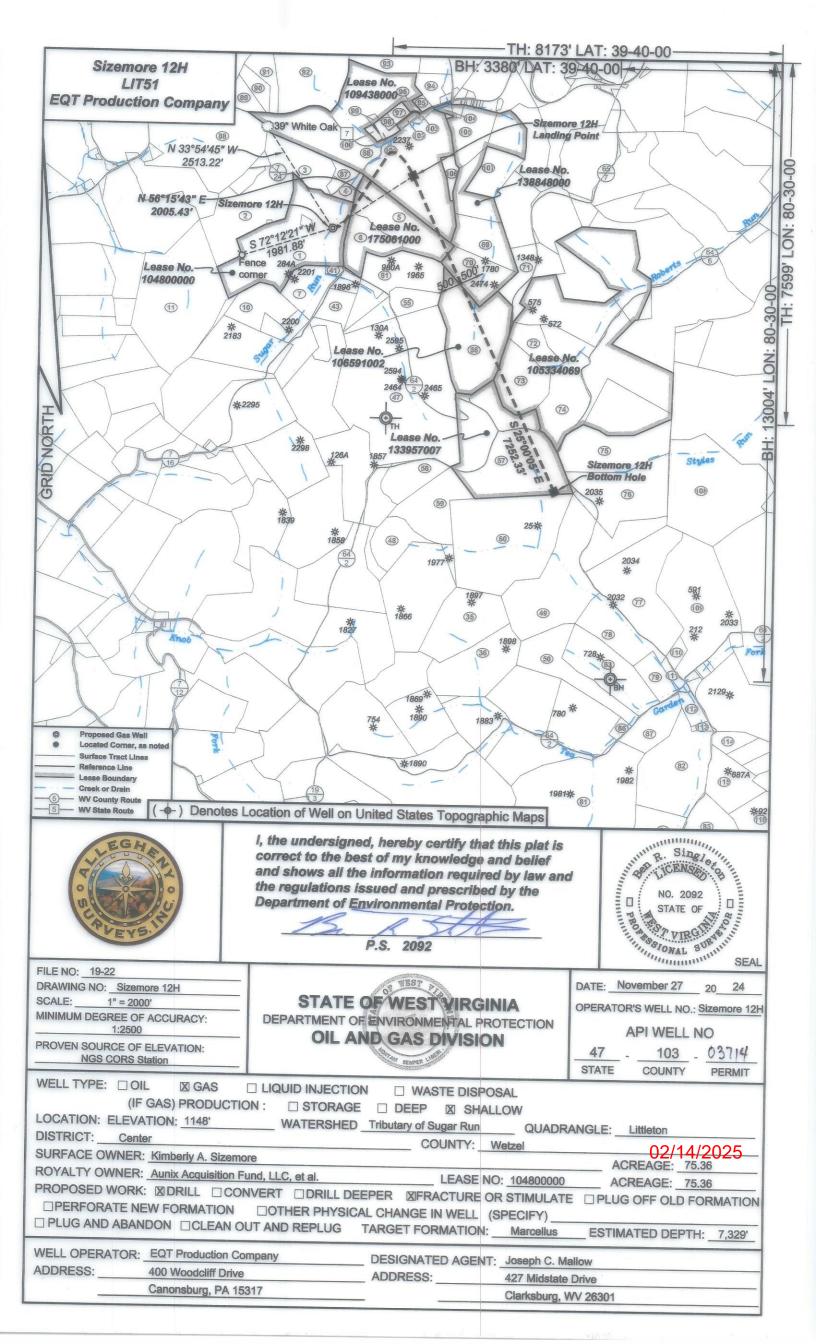

# STATE OF WEST VIRGINIA DEPARTMENT OF ENVIRONMENTAL PROTECTION, OFFICE OF OIL AND GAS WELL WORK PERMIT APPLICATION

| 1) Well Operator: EQT Production Company   306686   Wetzel   Center   Littleton                                                  |
|----------------------------------------------------------------------------------------------------------------------------------|
| Operator ID County District Quadrangle                                                                                           |
| 2) Operator's Well Number: 12H Well Pad Name: Sizemore                                                                           |
| 3) Farm Name/Surface Owner: Kimberly Sizemore Public Road Access: CR 7/16                                                        |
| 4) Elevation, current ground: 1,148' (built) Elevation, proposed post-construction: 1,148' (built)                               |
| 5) Well Type (a) Gas X Oil Underground Storage                                                                                   |
| Other                                                                                                                            |
| (b)If Gas Shallow X Deep Office of Oil and Gas                                                                                   |
|                                                                                                                                  |
| 6) Existing Pad: Yes or No Yes - Pre 6A  JAN 0 9 2025                                                                            |
| 7) Proposed Target Formation(s), Depth(s), Anticipated Thickness and Expected Pressure (s) The Marcellus, 7,329', 50', 2,620 psi |
| 8) Proposed Total Vertical Depth: 7,329'                                                                                         |
| 9) Formation at Total Vertical Depth: Marcellus                                                                                  |
| 10) Proposed Total Measured Depth: 15,417'                                                                                       |
| 11) Proposed Horizontal Leg Length: 7,252'                                                                                       |
| 12) Approximate Fresh Water Strata Depths: 176', 682', 717'                                                                      |
| 13) Method to Determine Fresh Water Depths: Offset Wells - 103-02580, 103-02120, 103-30284                                       |
| 14) Approximate Saltwater Depths: 1,859'                                                                                         |
| 15) Approximate Coal Seam Depths: 397'-399', 475'-477', 876'-881'                                                                |
| 16) Approximate Depth to Possible Void (coal mine, karst, other): N/A                                                            |
| 17) Does Proposed well location contain coal seams directly overlying or adjacent to an active mine? Yes No _X                   |
| (a) If Yes, provide Mine Info: Name:                                                                                             |
| Depth:                                                                                                                           |
| Seam:                                                                                                                            |
| Owner:                                                                                                                           |

#### WEST VIRGINIA GEOLOGICAL PROGNOSIS

SIZEMORE South

LIT51

Topset Permit

Marcellus

**Drilling Objectives:** County:

Wetzel

Quad: Elevation: Littleton

Recommended Azimuth

1161 KB

315 Degrees

1148 GL

| ESTIMATED FORMATIO | ON TOPS                                                           | Derive | ed from Pilot Hole 471030 |                                   |                                               |
|--------------------|-------------------------------------------------------------------|--------|---------------------------|-----------------------------------|-----------------------------------------------|
| Formation          | Тор                                                               | (TVD)  | Base (TVD)                | Lithology                         | Comments                                      |
| Fresh Water Zone   |                                                                   | 1      | 717                       |                                   | FW @ 176,682,717, , ,                         |
| Waynesburg-A       |                                                                   | 397    | 399 Coal                  |                                   |                                               |
| Washington         |                                                                   | 475    | 477 Coal                  |                                   | CW @ 1850                                     |
| Pittsburgh         |                                                                   | 876    | 881 Coal                  |                                   | SW @ 1859, , ,                                |
| Big Injun          | 504.01 59.00 20.00 502 50.40 50.00 50.00                          | 2231   | 2355 Sandsto              | one                               |                                               |
| Int. csg pt        |                                                                   | 2405   |                           |                                   | Not in atomore                                |
| Berea              |                                                                   | 2499   | 2753 Sandsto              | one                               | Not in storage                                |
| Top Devonian       |                                                                   | 2839   |                           |                                   |                                               |
| Gantz              |                                                                   | 2839   | 3025 Silty Sa             | and                               |                                               |
| Fifty foot         |                                                                   | 3025   | 3093 Silty Sa             |                                   |                                               |
| Thirty foot        |                                                                   | 3093   | 3125 Silty Sa             |                                   | December of 2026 TVD                          |
| Bayard             |                                                                   | 3177   | 3623 Silty Sa             | and                               | Base of Offset Well Perforations at 3026' TVD |
| Speechley          | <u>m</u>                                                          | 3686   | 3764 Silty Sa             |                                   |                                               |
| Balltown A         | 35                                                                | 3764   | 4081 Silty Sa             | and                               |                                               |
| Alexander          | Office<br>JAN<br>WV D                                             | 5649   | 6092 Silty Sa             |                                   |                                               |
| EIL                | The A                                                             | 6092   | 6872 Silty Sa             | and                               |                                               |
| Elks               | Office of O                                                       | 6872   | 6872 Gray S               | hales and Silts                   |                                               |
| Sonyea             | 29 co 29                                                          | 6872   | 7023 Gray sl              | nale                              |                                               |
| Middlesex          | Page 2                                                            | 7023   | 7067 Shale                |                                   |                                               |
| Genesee            | of Oil and Ga.  of Oil and Ga.  0 9 2025  Phartment of Protection | 7067   | 7146 Gray sl              | hale interbedded with black shale | e                                             |
| Geneseo            | 3 5                                                               | 7146   | 7176 Black S              | Shale                             |                                               |
| Tully              | Ga                                                                | 7176   | 7198 Limest               |                                   |                                               |
| Hamilton           |                                                                   | 7198   | 7304 Gray sl              | hale with some calcareous shales  | 3                                             |
| Marcellus          |                                                                   | 7304   | 7354 Black                | Shale                             |                                               |
| Purcell            |                                                                   | 7323   | 7325 Limest               | one                               |                                               |
| -Lateral Zone      |                                                                   | 7329   |                           |                                   | MRC2 Target                                   |
| Cherry Valley      |                                                                   | 7337   | 7339 Limest               | tone                              |                                               |
| Onondaga           |                                                                   | 7354   | Limest                    | tone                              |                                               |
| Ollolldaga         |                                                                   |        |                           |                                   |                                               |

Top RR Base RR

No red rock listed in offset complet

Note that this is a TVD prog for a horizontal well (azimuth of 315 degrees; target formation = Marcellus). All measurements taken from estimated KB elevation. Water and coal information estimated from surrounding well data.

Intermediate casing point is recommended beneath the Big Injun to shut off any water production from the Upper Devonian sands. Intermediate casing should be cemented into the surface string, per WV regulations.

| RECOMMENDED  | CASING POINTS |
|--------------|---------------|
| E 1 XX 1 /C1 | CSC           |

| Fresh Water/Coal | CSG OD | 13 3/8 |
|------------------|--------|--------|
| Intermediate 1:  | CSG OD | 9 5/8  |
| Production:      | CSG OD | 5 1/2  |

|            | Casing Depth KB | Casing Depth GLE |
|------------|-----------------|------------------|
| CSG DEPTH: | 931             | 918              |
| CSG DEPTH: | 2405            | 2392             |
| CSG DEPTH: | @ TD            | @ TD             |